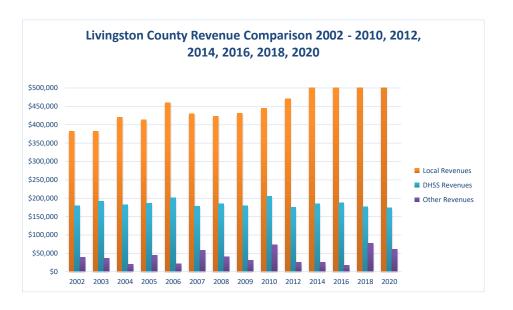

## **Livingston County Health Center**

| COUNTY<br>Fiscal Year                            | Revenue Source     | Livingston<br>2020     | Percent of<br>Agency's<br>Total | Population<br>10,000-24,999<br>Average Percentage | Statewide<br>2020 Average<br>Percentage |
|--------------------------------------------------|--------------------|------------------------|---------------------------------|---------------------------------------------------|-----------------------------------------|
| Beginning Balance                                |                    | \$751,071              |                                 | 0 0                                               | U                                       |
| Local Revenues                                   |                    |                        |                                 |                                                   |                                         |
| Taxes                                            |                    | \$645,012              | 57.09%                          | 30.12%                                            | 42.58%                                  |
| Interest                                         |                    | \$10,760               | 0.95%                           | 0.73%                                             | 0.69%                                   |
| Vital Records                                    |                    | \$28,727               | 2.54%                           | 2.06%                                             | 2.82%                                   |
| Donations                                        |                    | \$419                  | 0.04%                           | 0.69%                                             | 0.40%                                   |
| Fees<br>Other                                    |                    | \$5,303                | 0.47%                           | 2.43%                                             | 4.31%                                   |
| Total Local Revenues                             |                    | \$204,814<br>\$895,035 | 18.13%<br>79.21%                | 14.09%<br>50.12%                                  | 10.43%<br>61.24%                        |
| DHSS Revenues                                    |                    | \$693,033              | 79.2170                         | 30.12%                                            | 01.24%                                  |
| Core Public Health                               | State              | \$60,518               | 5.36%                           | 5.66%                                             | 4.04%                                   |
| Immunizations/Vaccine                            | State              | \$00,516               | 0.00%                           | 0.00%                                             | 0.00%                                   |
| Immunizations/Vaccine                            | Federal            | \$18,634               | 1.65%                           | 0.25%                                             | 0.13%                                   |
| MCH                                              | Federal            | \$17,879               | 1.58%                           | 1.74%                                             | 1.15%                                   |
| School Health                                    | State              | , ,,,,,,               | 0.00%                           | 0.02%                                             | 0.01%                                   |
| WIC Administration                               | Federal            | \$62,920               | 5.57%                           | 9.16%                                             | 6.12%                                   |
| Child Care Inspections                           | Federal            | \$1,510                | 0.13%                           | 0.12%                                             | 0.11%                                   |
| Child Care Nurse Consultant                      | Federal            | \$4,313                | 0.38%                           | 0.26%                                             | 0.14%                                   |
| AIDS Funding                                     | Federal            |                        | 0.00%                           | 0.00%                                             | 2.29%                                   |
| PHEP                                             | Federal            | \$7,177                | 0.64%                           | 1.50%                                             | 1.49%                                   |
| BCCCP/Show Me Healthy Women                      | State              |                        | 0.00%                           | 0.01%                                             | 0.03%                                   |
| BCCCP/Show Me Healthy Women                      | Federal            |                        | 0.00%                           | 0.16%                                             | 0.14%                                   |
| Chronic Disease Prevention                       | State              |                        | 0.00%                           | 0.00%                                             | 0.00%                                   |
| Chronic Disease Prevention<br>Worksite Inventory | Federal<br>Federal |                        | 0.00%<br>0.00%                  | 0.28%                                             | 0.06%<br>0.00%                          |
| Other DHSS                                       | State              | \$0                    | 0.00%                           | 0.00%<br>0.61%                                    | 0.00%                                   |
| Other DHSS                                       | Federal            | \$800                  | 0.00%                           | 4.18%                                             | 3.14%                                   |
| Other DHSS                                       | Other Sources      | \$600                  | 0.07%                           | 0.00%                                             | 0.00%                                   |
| Total DHSS Federal                               |                    | \$113,233              | 10.02%                          | 17.65%                                            | 14.77%                                  |
| Total DHSS State                                 |                    | \$60,518               | 5.36%                           | 6.30%                                             | 4.43%                                   |
| Total DHSS Other                                 |                    | \$0                    | 0.00%                           | 0.00%                                             | 0.00%                                   |
| Total DHSS Combined Revenues                     |                    | \$173,751              | 15.38%                          | 23.95%                                            | 19.19%                                  |
| Other Revenues                                   |                    |                        |                                 |                                                   |                                         |
| Medicaid/MC+ (Non-Home Health)                   |                    | \$18,049               | 1.60%                           | 1.22%                                             | 1.81%                                   |
| Medicare - (Non-Home Health)                     |                    | \$21,557               | 1.91%                           | 0.58%                                             | 0.24%                                   |
| Family Planning Title X                          |                    |                        | 0.00%                           | 0.35%                                             | 0.59%                                   |
| Other MO Departments (DOC,                       |                    |                        |                                 |                                                   |                                         |
| DESE, etc.)                                      |                    |                        | 0.00%                           | 0.02%                                             | 0.12%                                   |
| Insurance Billing                                |                    |                        | 0.00%                           | 1.01%                                             | 0.74%                                   |
| Other Public Health Revenue                      |                    |                        |                                 |                                                   |                                         |
| Total (attach detail)                            |                    | \$20,535               | 1.82%                           | 6.85%                                             | 11.85%                                  |
| Home Health (all pymt. sources)                  |                    |                        | 0.00%                           | 9.34%                                             | 2.47%                                   |
| Home Maker (all pymt. sources)                   |                    |                        | 0.00%                           | 0.91%                                             | 0.30%                                   |
| Other Non-Public Health Revenue                  |                    | 4075                   | 0.000/                          | 5 650/                                            | 1 440                                   |
| Total (attach detail)                            |                    | \$975                  | 0.09%                           | 5.65%                                             | 1.44%                                   |
| Total Other Revenue                              |                    | \$61,115               | 5.41%                           | 25.92%                                            | 19.57%                                  |
| Total Revenue All Sources                        |                    | \$1,129,901            | 100.00%                         | 100.00%                                           | 100.00%                                 |
| Expenditures                                     |                    | \$405.066              | EE 100/                         | £2.020/                                           | 47.600/                                 |
| Salaries/Wages Eringa Ranafits                   |                    | \$495,966<br>\$77,501  | 55.48%<br>8.67%                 | 53.02%<br>14.23%                                  | 47.69%<br>15.06%                        |
| Fringe Benefits<br>Supplies/Equipment            |                    | \$77,501<br>\$13,277   | 1.49%                           | 8.04%                                             | 6.57%                                   |
| Contracted Services                              |                    | \$8,789                | 0.98%                           | 3.95%                                             | 13.83%                                  |
| Travel                                           |                    | \$1,841                | 0.21%                           | 1.12%                                             | 0.55%                                   |
| Utilities/Rent                                   |                    | \$6,026                | 0.67%                           | 1.97%                                             | 1.42%                                   |
| Election Costs                                   |                    | \$7,208                | 0.81%                           | 0.21%                                             | 0.10%                                   |
| Capital Expenditures                             |                    | \$8,354                | 0.93%                           | 2.80%                                             | 1.73%                                   |
| Other                                            |                    | \$274,913              | 30.76%                          | 14.68%                                            | 13.05%                                  |
| Total Expenditures                               |                    | \$893,875              | 100.00%                         | 100.00%                                           | 100.00%                                 |
| Accrual Adjustment (+ -)                         |                    |                        |                                 |                                                   |                                         |
| Ending Balance                                   |                    | \$987,096              |                                 |                                                   |                                         |
| Population                                       |                    | 15,227                 |                                 |                                                   |                                         |
| Per Capita Public Health Revenue                 |                    | \$74.14                |                                 |                                                   |                                         |
| Tax Rate                                         |                    | 0.3414                 |                                 |                                                   |                                         |
|                                                  |                    |                        |                                 |                                                   |                                         |