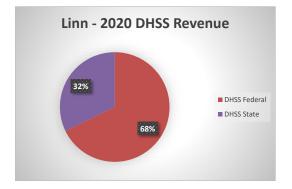

## **Linn County Health Department**

| COUNTY<br>Fiscal Year                                 | Revenue Source     | Linn<br>2020         | Percent of<br>Agency's<br>Total | Population<br>10,000-24,999<br>Ave. Percentage | Statewide<br>2020 Average<br>Percentage |
|-------------------------------------------------------|--------------------|----------------------|---------------------------------|------------------------------------------------|-----------------------------------------|
| Beginning Balance                                     |                    | \$1,044,374          |                                 |                                                | U                                       |
| Local Revenues                                        |                    |                      |                                 |                                                |                                         |
| Taxes                                                 |                    | \$405,266            | 50.05%                          | 30.12%                                         | 42.58%                                  |
| Interest                                              |                    | \$18,956             | 2.34%                           | 0.73%                                          | 0.69%                                   |
| Vital Records<br>Donations                            |                    | \$21,119             | 2.61%<br>0.29%                  | 2.06%<br>0.69%                                 | 2.82%<br>0.40%                          |
| Fees                                                  |                    | \$2,374<br>\$17,600  | 2.17%                           | 2.43%                                          | 4.31%                                   |
| Other                                                 |                    | \$140,000            | 17.29%                          | 14.09%                                         | 10.43%                                  |
| Total Local Revenues                                  |                    | \$605,315            | 74.76%                          | 50.12%                                         | 61.24%                                  |
| DHSS Revenues                                         |                    | 7 7 7 7 7 7          |                                 |                                                |                                         |
| Core Public Health                                    | State              | \$58,339             | 7.20%                           | 5.66%                                          | 4.04%                                   |
| Immunizations/Vaccine                                 | State              |                      | 0.00%                           | 0.00%                                          | 0.00%                                   |
| Immunizations/Vaccine                                 | Federal            |                      | 0.00%                           | 0.25%                                          | 0.13%                                   |
| MCH                                                   | Federal            | \$18,221             | 2.25%                           | 1.74%                                          | 1.15%                                   |
| School Health                                         | State              | ¢50.721              | 0.00%                           | 0.02%                                          | 0.01%                                   |
| WIC Administration                                    | Federal            | \$50,731             | 6.27%                           | 9.16%                                          | 6.12%                                   |
| Child Care Inspections<br>Child Care Nurse Consultant | Federal<br>Federal | \$1,125<br>\$4,419   | 0.14%<br>0.55%                  | 0.12%<br>0.26%                                 | 0.11%<br>0.14%                          |
| AIDS Funding                                          | Federal            | 54,419               | 0.00%                           | 0.20%                                          | 2.29%                                   |
| PHEP                                                  | Federal            | \$10,182             | 1.26%                           | 1.50%                                          | 1.49%                                   |
| BCCCP/Show Me Healthy Women                           | State              | φ10,102              | 0.00%                           | 0.01%                                          | 0.03%                                   |
| BCCCP/Show Me Healthy Women                           | Federal            |                      | 0.00%                           | 0.16%                                          | 0.14%                                   |
| Chronic Disease Prevention                            | State              |                      | 0.00%                           | 0.00%                                          | 0.00%                                   |
| Chronic Disease Prevention                            | Federal            | \$38,210             | 4.72%                           | 0.28%                                          | 0.06%                                   |
| Worksite Inventory                                    | Federal            |                      | 0.00%                           | 0.00%                                          | 0.00%                                   |
| Other DHSS                                            | State              |                      | 0.00%                           | 0.61%                                          | 0.35%                                   |
| Other DHSS                                            | Federal            |                      | 0.00%                           | 4.18%                                          | 3.14%                                   |
| Other DHSS                                            | Other Sources      | ****                 | 0.00%                           | 0.00%                                          | 0.00%                                   |
| Total DHSS Federal                                    |                    | \$122,888            | 15.18%                          | 17.65%                                         | 14.77%                                  |
| Total DHSS State<br>Total DHSS Other                  |                    | \$58,339<br>\$0      | 7.20%<br>0.00%                  | 6.30%<br>0.00%                                 | 4.43%<br>0.00%                          |
| Total DHSS Combined Revenues                          |                    | \$181,227            | 22.38%                          | 23.95%                                         | 19.19%                                  |
| Other Revenues                                        |                    | \$101,227            | 22.3070                         | 23.9370                                        | 17.17/0                                 |
| Medicaid/MC+ (Non-Home Health)                        |                    | \$10,444             | 1.29%                           | 1.22%                                          | 1.81%                                   |
| Medicare - (Non-Home Health)                          |                    | \$12,452             | 1.54%                           | 0.58%                                          | 0.24%                                   |
| Family Planning Title X                               |                    | ,                    | 0.00%                           | 0.35%                                          | 0.59%                                   |
| Other MO Departments (DOC,                            |                    |                      |                                 |                                                |                                         |
| DESE, etc.)                                           |                    |                      | 0.00%                           | 0.02%                                          | 0.12%                                   |
| Insurance Billing                                     |                    |                      | 0.00%                           | 1.01%                                          | 0.74%                                   |
| Other Public Health Revenue                           |                    |                      |                                 |                                                |                                         |
| Total (attach detail)                                 |                    | \$290                | 0.04%                           | 6.85%                                          | 11.85%                                  |
| Home Health (all pymt. sources)                       |                    |                      | 0.00%                           | 9.34%                                          | 2.47%                                   |
| Home Maker (all pymt. sources)                        |                    |                      | 0.00%                           | 0.91%                                          | 0.30%                                   |
| Other Non-Public Health Revenue                       |                    |                      | 0.000/                          | 5.550/                                         | 1 440/                                  |
| Total (attach detail)                                 |                    |                      | 0.00%                           | 5.65%                                          | 1.44%                                   |
| Total Other Revenue                                   |                    | \$23,187             | 2.86%                           | 25.92%                                         | 19.57%                                  |
| Total Revenue All Sources                             |                    | \$809,728            | 100.00%                         | 100.00%                                        | 100.00%                                 |
| Expenditures                                          |                    |                      |                                 |                                                |                                         |
| Salaries/Wages                                        |                    | \$400,714            | 56.36%                          | 53.02%                                         | 47.69%                                  |
| Fringe Benefits                                       |                    | \$121,463            | 17.08%                          | 14.23%                                         | 15.06%                                  |
| Supplies/Equipment<br>Contracted Services             |                    | \$66,762<br>\$18,600 | 9.39%<br>2.62%                  | 8.04%<br>3.95%                                 | 6.57%<br>13.83%                         |
| Travel                                                |                    | \$18,600             | 0.62%                           | 1.12%                                          | 0.55%                                   |
| Utilities/Rent                                        |                    | \$10,875             | 1.53%                           | 1.97%                                          | 1.42%                                   |
| Election Costs                                        |                    | Ψ10,073              | 0.00%                           | 0.21%                                          | 0.10%                                   |
| Capital Expenditures                                  |                    | \$50,281             | 7.07%                           | 2.80%                                          | 1.73%                                   |
| Other                                                 |                    | \$37,909             | 5.33%                           | 14.68%                                         | 13.05%                                  |
| Total Expenditures                                    |                    | \$711,043            | 100.00%                         | 100.00%                                        | 100.00%                                 |
| Accrual Adjustment (+ -)                              |                    |                      |                                 |                                                |                                         |
| Ending Balance                                        |                    | \$1,143,059          |                                 |                                                |                                         |
| Population                                            |                    | 11,920               |                                 |                                                |                                         |
| Per Capita Public Health Revenue                      |                    | \$67.93              |                                 |                                                |                                         |
| Tax Rate                                              |                    | 0.2326               |                                 |                                                |                                         |