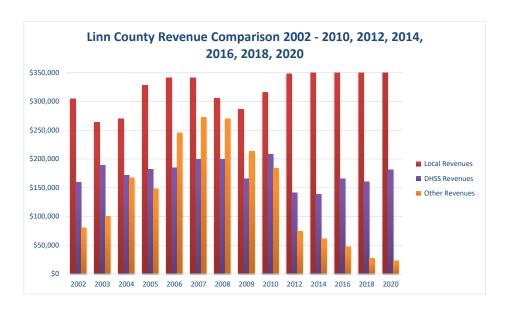

## **Linn County Health Department**

| COUNTY<br>Fiscal Year                                 | Revenue Source     | Linn<br>2020         | Percent of<br>Agency's<br>Total | Population<br>10,000-24,999<br>Ave. Percentage | Statewide<br>2020 Average<br>Percentage |
|-------------------------------------------------------|--------------------|----------------------|---------------------------------|------------------------------------------------|-----------------------------------------|
| Beginning Balance                                     |                    | \$1,044,374          |                                 |                                                | U                                       |
| Local Revenues                                        |                    |                      |                                 |                                                |                                         |
| Taxes                                                 |                    | \$405,266            | 50.05%                          | 30.12%                                         | 42.58%                                  |
| Interest                                              |                    | \$18,956             | 2.34%                           | 0.73%                                          | 0.69%                                   |
| Vital Records<br>Donations                            |                    | \$21,119             | 2.61%<br>0.29%                  | 2.06%<br>0.69%                                 | 2.82%<br>0.40%                          |
| Fees                                                  |                    | \$2,374<br>\$17,600  | 2.17%                           | 2.43%                                          | 4.31%                                   |
| Other                                                 |                    | \$140,000            | 17.29%                          | 14.09%                                         | 10.43%                                  |
| Total Local Revenues                                  |                    | \$605,315            | 74.76%                          | 50.12%                                         | 61.24%                                  |
| DHSS Revenues                                         |                    | 7 7 7 7 7 7          |                                 |                                                |                                         |
| Core Public Health                                    | State              | \$58,339             | 7.20%                           | 5.66%                                          | 4.04%                                   |
| Immunizations/Vaccine                                 | State              |                      | 0.00%                           | 0.00%                                          | 0.00%                                   |
| Immunizations/Vaccine                                 | Federal            |                      | 0.00%                           | 0.25%                                          | 0.13%                                   |
| MCH                                                   | Federal            | \$18,221             | 2.25%                           | 1.74%                                          | 1.15%                                   |
| School Health                                         | State              | ¢50.721              | 0.00%                           | 0.02%                                          | 0.01%                                   |
| WIC Administration                                    | Federal            | \$50,731             | 6.27%                           | 9.16%                                          | 6.12%                                   |
| Child Care Inspections<br>Child Care Nurse Consultant | Federal<br>Federal | \$1,125<br>\$4,419   | 0.14%<br>0.55%                  | 0.12%<br>0.26%                                 | 0.11%<br>0.14%                          |
| AIDS Funding                                          | Federal            | 54,419               | 0.00%                           | 0.20%                                          | 2.29%                                   |
| PHEP                                                  | Federal            | \$10,182             | 1.26%                           | 1.50%                                          | 1.49%                                   |
| BCCCP/Show Me Healthy Women                           | State              | φ10,102              | 0.00%                           | 0.01%                                          | 0.03%                                   |
| BCCCP/Show Me Healthy Women                           | Federal            |                      | 0.00%                           | 0.16%                                          | 0.14%                                   |
| Chronic Disease Prevention                            | State              |                      | 0.00%                           | 0.00%                                          | 0.00%                                   |
| Chronic Disease Prevention                            | Federal            | \$38,210             | 4.72%                           | 0.28%                                          | 0.06%                                   |
| Worksite Inventory                                    | Federal            |                      | 0.00%                           | 0.00%                                          | 0.00%                                   |
| Other DHSS                                            | State              |                      | 0.00%                           | 0.61%                                          | 0.35%                                   |
| Other DHSS                                            | Federal            |                      | 0.00%                           | 4.18%                                          | 3.14%                                   |
| Other DHSS                                            | Other Sources      | ****                 | 0.00%                           | 0.00%                                          | 0.00%                                   |
| Total DHSS Federal                                    |                    | \$122,888            | 15.18%                          | 17.65%                                         | 14.77%                                  |
| Total DHSS State<br>Total DHSS Other                  |                    | \$58,339<br>\$0      | 7.20%<br>0.00%                  | 6.30%<br>0.00%                                 | 4.43%<br>0.00%                          |
| Total DHSS Combined Revenues                          |                    | \$181,227            | 22.38%                          | 23.95%                                         | 19.19%                                  |
| Other Revenues                                        |                    | \$101,227            | 22.3070                         | 23.9370                                        | 17.17/0                                 |
| Medicaid/MC+ (Non-Home Health)                        |                    | \$10,444             | 1.29%                           | 1.22%                                          | 1.81%                                   |
| Medicare - (Non-Home Health)                          |                    | \$12,452             | 1.54%                           | 0.58%                                          | 0.24%                                   |
| Family Planning Title X                               |                    | ,                    | 0.00%                           | 0.35%                                          | 0.59%                                   |
| Other MO Departments (DOC,                            |                    |                      |                                 |                                                |                                         |
| DESE, etc.)                                           |                    |                      | 0.00%                           | 0.02%                                          | 0.12%                                   |
| Insurance Billing                                     |                    |                      | 0.00%                           | 1.01%                                          | 0.74%                                   |
| Other Public Health Revenue                           |                    |                      |                                 |                                                |                                         |
| Total (attach detail)                                 |                    | \$290                | 0.04%                           | 6.85%                                          | 11.85%                                  |
| Home Health (all pymt. sources)                       |                    |                      | 0.00%                           | 9.34%                                          | 2.47%                                   |
| Home Maker (all pymt. sources)                        |                    |                      | 0.00%                           | 0.91%                                          | 0.30%                                   |
| Other Non-Public Health Revenue                       |                    |                      | 0.000/                          | 5.550/                                         | 1 440/                                  |
| Total (attach detail)                                 |                    |                      | 0.00%                           | 5.65%                                          | 1.44%                                   |
| Total Other Revenue                                   |                    | \$23,187             | 2.86%                           | 25.92%                                         | 19.57%                                  |
| Total Revenue All Sources                             |                    | \$809,728            | 100.00%                         | 100.00%                                        | 100.00%                                 |
| Expenditures                                          |                    |                      |                                 |                                                |                                         |
| Salaries/Wages                                        |                    | \$400,714            | 56.36%                          | 53.02%                                         | 47.69%                                  |
| Fringe Benefits                                       |                    | \$121,463            | 17.08%                          | 14.23%                                         | 15.06%                                  |
| Supplies/Equipment<br>Contracted Services             |                    | \$66,762<br>\$18,600 | 9.39%<br>2.62%                  | 8.04%<br>3.95%                                 | 6.57%<br>13.83%                         |
| Travel                                                |                    | \$18,600             | 0.62%                           | 1.12%                                          | 0.55%                                   |
| Utilities/Rent                                        |                    | \$10,875             | 1.53%                           | 1.97%                                          | 1.42%                                   |
| Election Costs                                        |                    | Ψ10,073              | 0.00%                           | 0.21%                                          | 0.10%                                   |
| Capital Expenditures                                  |                    | \$50,281             | 7.07%                           | 2.80%                                          | 1.73%                                   |
| Other                                                 |                    | \$37,909             | 5.33%                           | 14.68%                                         | 13.05%                                  |
| Total Expenditures                                    |                    | \$711,043            | 100.00%                         | 100.00%                                        | 100.00%                                 |
| Accrual Adjustment (+ -)                              |                    |                      |                                 |                                                |                                         |
| Ending Balance                                        |                    | \$1,143,059          |                                 |                                                |                                         |
| Population                                            |                    | 11,920               |                                 |                                                |                                         |
| Per Capita Public Health Revenue                      |                    | \$67.93              |                                 |                                                |                                         |
| Tax Rate                                              |                    | 0.2326               |                                 |                                                |                                         |