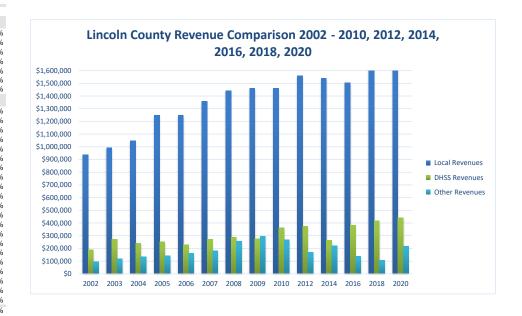

## **Lincoln County Health Department**

| COUNTY<br>Fiscal Year                                    | Revenue Source     | Lincoln<br>2020       | Percent of<br>Agency's<br>Total | Population<br>50,000-99,999<br>Ave. Percentage | Statewide<br>2020 Average<br>Percentage |
|----------------------------------------------------------|--------------------|-----------------------|---------------------------------|------------------------------------------------|-----------------------------------------|
| Beginning Balance                                        |                    | \$1,793,189           |                                 |                                                | U                                       |
| Local Revenues                                           |                    |                       |                                 |                                                |                                         |
| Taxes                                                    |                    | \$1,526,741           | 64.01%                          | 41.75%                                         | 42.58%                                  |
| Interest                                                 |                    | \$18,247              | 0.77%                           | 0.42%                                          | 0.69%                                   |
| Vital Records                                            |                    | \$61,587              | 2.58%                           | 3.79%                                          | 2.82%                                   |
| Donations<br>Fees                                        |                    | \$1,504<br>\$98,554   | 0.06%<br>4.13%                  | 0.35%<br>3.61%                                 | 0.40%<br>4.31%                          |
| Other                                                    |                    | \$20,520              | 0.86%                           | 9.53%                                          | 10.43%                                  |
| Total Local Revenues                                     |                    | \$1,727,153           | 72.41%                          | 59.46%                                         | 61.24%                                  |
| DHSS Revenues                                            |                    |                       |                                 |                                                |                                         |
| Core Public Health                                       | State              | \$89,891              | 3.77%                           | 4.88%                                          | 4.04%                                   |
| Immunizations/Vaccine                                    | State              |                       | 0.00%                           | 0.00%                                          | 0.00%                                   |
| Immunizations/Vaccine                                    | Federal            | \$14,922              | 0.63%                           | 0.46%                                          | 0.13%                                   |
| MCH                                                      | Federal            | \$38,323              | 1.61%                           | 1.49%                                          | 1.15%                                   |
| School Health                                            | State              | 6101.255              | 0.00%                           | 0.00%                                          | 0.01%                                   |
| WIC Administration<br>Child Care Inspections             | Federal<br>Federal | \$181,255<br>\$2,390  | 7.60%<br>0.10%                  | 11.45%<br>0.12%                                | 6.12%<br>0.11%                          |
| Child Care Nurse Consultant                              | Federal            | \$2,390               | 0.10%                           | 0.12%                                          | 0.11%                                   |
| AIDS Funding                                             | Federal            |                       | 0.00%                           | 1.36%                                          | 2.29%                                   |
| PHEP                                                     | Federal            | \$51,528              | 2.16%                           | 1.66%                                          | 1.49%                                   |
| BCCCP/Show Me Healthy Women                              |                    | 40.40.00              | 0.00%                           | 0.02%                                          | 0.03%                                   |
| BCCCP/Show Me Healthy Women                              |                    |                       | 0.00%                           | 0.19%                                          | 0.14%                                   |
| Chronic Disease Prevention                               | State              |                       | 0.00%                           | 0.00%                                          | 0.00%                                   |
| Chronic Disease Prevention                               | Federal            |                       | 0.00%                           | 0.01%                                          | 0.06%                                   |
| Worksite Inventory                                       | Federal            | A = 1 2 12            | 0.00%                           | 0.00%                                          | 0.00%                                   |
| Other DHSS<br>Other DHSS                                 | State<br>Federal   | \$64,242              | 2.69%                           | 0.40%                                          | 0.35%                                   |
| Other DHSS                                               | Other Sources      |                       | 0.00%<br>0.00%                  | 4.67%<br>0.00%                                 | 3.14%<br>0.00%                          |
| Total DHSS Federal                                       |                    | \$288,418             | 12.09%                          | 21.54%                                         | 14.77%                                  |
| Total DHSS State                                         |                    | \$154,133             | 6.46%                           | 5.30%                                          | 4.43%                                   |
| Total DHSS Other                                         |                    | \$0                   | 0.00%                           | 0.00%                                          | 0.00%                                   |
| Total DHSS Combined Revenues                             |                    | \$442,551             | 18.55%                          | 26.85%                                         | 19.19%                                  |
| Other Revenues                                           |                    |                       |                                 |                                                |                                         |
| Medicaid/MC+ (Non-Home Health)                           |                    | \$107,905             | 4.52%                           | 2.01%                                          | 1.81%                                   |
| Medicare - (Non-Home Health)                             |                    | \$7,816               | 0.33%                           | 0.07%                                          | 0.24%                                   |
| Family Planning Title X                                  |                    |                       | 0.00%                           | 0.12%                                          | 0.59%                                   |
| Other MO Departments (DOC,                               |                    |                       |                                 |                                                |                                         |
| DESE, etc.)                                              |                    | A00 501               | 0.00%                           | 0.01%                                          | 0.12%                                   |
| Insurance Billing<br>Other Public Health Revenue         |                    | \$99,691              | 4.18%                           | 1.06%                                          | 0.74%                                   |
|                                                          |                    |                       | 0.00%                           | 4.74%                                          | 11.85%                                  |
| Total (attach detail)<br>Home Health (all pymt. sources) |                    | \$25                  | 0.00%                           | 4.74%                                          | 2.47%                                   |
| Home Maker (all pymt. sources)                           |                    | \$23                  | 0.00%                           | 0.00%                                          | 0.30%                                   |
| Other Non-Public Health Revenue                          |                    |                       | 0.0070                          | 0.0070                                         | 0.5070                                  |
| Total (attach detail)                                    |                    |                       | 0.00%                           | 1.32%                                          | 1.44%                                   |
| Total Other Revenue                                      |                    | \$215,437             | 9.03%                           | 13.69%                                         | 19.57%                                  |
| Total Revenue All Sources                                |                    | \$2,385,142           | 100.00%                         | 100.00%                                        | 100.00%                                 |
| Expenditures                                             |                    |                       |                                 |                                                |                                         |
| Salaries/Wages                                           |                    | \$1,369,759           | 55.82%                          | 56.23%                                         | 47.69%                                  |
| Fringe Benefits                                          |                    | \$251,890             | 10.26%                          | 16.73%                                         | 15.06%                                  |
| Supplies/Equipment                                       |                    | \$205,646             | 8.38%                           | 4.93%                                          | 6.57%                                   |
| Contracted Services                                      |                    | \$185,146             | 7.54%                           | 7.31%                                          | 13.83%                                  |
| Travel                                                   |                    | \$13,067              | 0.53%                           | 0.62%                                          | 0.55%                                   |
| Utilities/Rent<br>Election Costs                         |                    | \$312,682<br>\$36,595 | 12.74%<br>1.49%                 | 2.49%<br>0.13%                                 | 1.42%<br>0.10%                          |
| Capital Expenditures                                     |                    | \$3,953               | 0.16%                           | 0.13%                                          | 1.73%                                   |
| Other                                                    |                    | \$75,183              | 3.06%                           | 10.63%                                         | 13.05%                                  |
| Total Expenditures                                       |                    | \$2,453,920           | 100.00%                         | 100.00%                                        | 100.00%                                 |
| Accrual Adjustment (+ -)                                 |                    |                       |                                 |                                                |                                         |
| Ending Balance                                           |                    | \$1,724,410           |                                 |                                                |                                         |
| Population                                               |                    | 59,013                |                                 |                                                |                                         |
| Per Capita Public Health Revenue                         |                    | \$40.42               |                                 |                                                |                                         |
| Tax Rate                                                 |                    | 0.1820                |                                 |                                                |                                         |