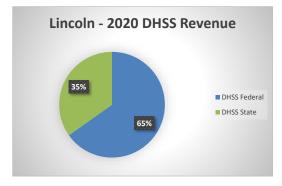

## **Lincoln County Health Department**

| COUNTY<br>Fiscal Year                                    | Revenue Source     | Lincoln<br>2020       | Percent of<br>Agency's<br>Total | Population<br>50,000-99,999<br>Ave. Percentage | Statewide<br>2020 Average<br>Percentage |
|----------------------------------------------------------|--------------------|-----------------------|---------------------------------|------------------------------------------------|-----------------------------------------|
| Beginning Balance                                        |                    | \$1,793,189           |                                 |                                                | U                                       |
| Local Revenues                                           |                    |                       |                                 |                                                |                                         |
| Taxes                                                    |                    | \$1,526,741           | 64.01%                          | 41.75%                                         | 42.58%                                  |
| Interest                                                 |                    | \$18,247              | 0.77%                           | 0.42%                                          | 0.69%                                   |
| Vital Records                                            |                    | \$61,587              | 2.58%                           | 3.79%                                          | 2.82%                                   |
| Donations<br>Fees                                        |                    | \$1,504<br>\$98,554   | 0.06%<br>4.13%                  | 0.35%<br>3.61%                                 | 0.40%<br>4.31%                          |
| Other                                                    |                    | \$20,520              | 0.86%                           | 9.53%                                          | 10.43%                                  |
| Total Local Revenues                                     |                    | \$1,727,153           | 72.41%                          | 59.46%                                         | 61.24%                                  |
| DHSS Revenues                                            |                    |                       |                                 |                                                |                                         |
| Core Public Health                                       | State              | \$89,891              | 3.77%                           | 4.88%                                          | 4.04%                                   |
| Immunizations/Vaccine                                    | State              |                       | 0.00%                           | 0.00%                                          | 0.00%                                   |
| Immunizations/Vaccine                                    | Federal            | \$14,922              | 0.63%                           | 0.46%                                          | 0.13%                                   |
| MCH                                                      | Federal            | \$38,323              | 1.61%                           | 1.49%                                          | 1.15%                                   |
| School Health                                            | State              | 6101.255              | 0.00%                           | 0.00%                                          | 0.01%                                   |
| WIC Administration<br>Child Care Inspections             | Federal<br>Federal | \$181,255<br>\$2,390  | 7.60%<br>0.10%                  | 11.45%<br>0.12%                                | 6.12%<br>0.11%                          |
| Child Care Nurse Consultant                              | Federal            | \$2,390               | 0.10%                           | 0.12%                                          | 0.11%                                   |
| AIDS Funding                                             | Federal            |                       | 0.00%                           | 1.36%                                          | 2.29%                                   |
| PHEP                                                     | Federal            | \$51,528              | 2.16%                           | 1.66%                                          | 1.49%                                   |
| BCCCP/Show Me Healthy Women                              |                    | 40.40.00              | 0.00%                           | 0.02%                                          | 0.03%                                   |
| BCCCP/Show Me Healthy Women                              |                    |                       | 0.00%                           | 0.19%                                          | 0.14%                                   |
| Chronic Disease Prevention                               | State              |                       | 0.00%                           | 0.00%                                          | 0.00%                                   |
| Chronic Disease Prevention                               | Federal            |                       | 0.00%                           | 0.01%                                          | 0.06%                                   |
| Worksite Inventory                                       | Federal            | A = 1 2 12            | 0.00%                           | 0.00%                                          | 0.00%                                   |
| Other DHSS<br>Other DHSS                                 | State<br>Federal   | \$64,242              | 2.69%                           | 0.40%                                          | 0.35%                                   |
| Other DHSS                                               | Other Sources      |                       | 0.00%<br>0.00%                  | 4.67%<br>0.00%                                 | 3.14%<br>0.00%                          |
| Total DHSS Federal                                       |                    | \$288,418             | 12.09%                          | 21.54%                                         | 14.77%                                  |
| Total DHSS State                                         |                    | \$154,133             | 6.46%                           | 5.30%                                          | 4.43%                                   |
| Total DHSS Other                                         |                    | \$0                   | 0.00%                           | 0.00%                                          | 0.00%                                   |
| Total DHSS Combined Revenues                             |                    | \$442,551             | 18.55%                          | 26.85%                                         | 19.19%                                  |
| Other Revenues                                           |                    |                       |                                 |                                                |                                         |
| Medicaid/MC+ (Non-Home Health)                           |                    | \$107,905             | 4.52%                           | 2.01%                                          | 1.81%                                   |
| Medicare - (Non-Home Health)                             |                    | \$7,816               | 0.33%                           | 0.07%                                          | 0.24%                                   |
| Family Planning Title X                                  |                    |                       | 0.00%                           | 0.12%                                          | 0.59%                                   |
| Other MO Departments (DOC,                               |                    |                       |                                 |                                                |                                         |
| DESE, etc.)                                              |                    | A00 501               | 0.00%                           | 0.01%                                          | 0.12%                                   |
| Insurance Billing<br>Other Public Health Revenue         |                    | \$99,691              | 4.18%                           | 1.06%                                          | 0.74%                                   |
|                                                          |                    |                       | 0.00%                           | 4.74%                                          | 11.85%                                  |
| Total (attach detail)<br>Home Health (all pymt. sources) |                    | \$25                  | 0.00%                           | 4.74%                                          | 2.47%                                   |
| Home Maker (all pymt. sources)                           |                    | \$23                  | 0.00%                           | 0.00%                                          | 0.30%                                   |
| Other Non-Public Health Revenue                          |                    |                       | 0.0070                          | 0.0070                                         | 0.5070                                  |
| Total (attach detail)                                    |                    |                       | 0.00%                           | 1.32%                                          | 1.44%                                   |
| Total Other Revenue                                      |                    | \$215,437             | 9.03%                           | 13.69%                                         | 19.57%                                  |
| Total Revenue All Sources                                |                    | \$2,385,142           | 100.00%                         | 100.00%                                        | 100.00%                                 |
| Expenditures                                             |                    |                       |                                 |                                                |                                         |
| Salaries/Wages                                           |                    | \$1,369,759           | 55.82%                          | 56.23%                                         | 47.69%                                  |
| Fringe Benefits                                          |                    | \$251,890             | 10.26%                          | 16.73%                                         | 15.06%                                  |
| Supplies/Equipment                                       |                    | \$205,646             | 8.38%                           | 4.93%                                          | 6.57%                                   |
| Contracted Services                                      |                    | \$185,146             | 7.54%                           | 7.31%                                          | 13.83%                                  |
| Travel                                                   |                    | \$13,067              | 0.53%                           | 0.62%                                          | 0.55%                                   |
| Utilities/Rent<br>Election Costs                         |                    | \$312,682<br>\$36,595 | 12.74%<br>1.49%                 | 2.49%<br>0.13%                                 | 1.42%<br>0.10%                          |
| Capital Expenditures                                     |                    | \$3,953               | 0.16%                           | 0.13%                                          | 1.73%                                   |
| Other                                                    |                    | \$75,183              | 3.06%                           | 10.63%                                         | 13.05%                                  |
| Total Expenditures                                       |                    | \$2,453,920           | 100.00%                         | 100.00%                                        | 100.00%                                 |
| Accrual Adjustment (+ -)                                 |                    |                       |                                 |                                                |                                         |
| Ending Balance                                           |                    | \$1,724,410           |                                 |                                                |                                         |
| Population                                               |                    | 59,013                |                                 |                                                |                                         |
| Per Capita Public Health Revenue                         |                    | \$40.42               |                                 |                                                |                                         |
| Tax Rate                                                 |                    | 0.1820                |                                 |                                                |                                         |