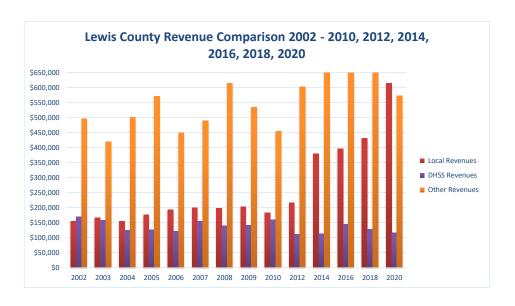

## **Lewis County Health Department**

| COUNTY<br>Fiscal Year                                                       | Revenue Source   | Lewis<br>2020                     | Percent of<br>Agency's<br>Total | Population<br>10,000-24,999<br>Average Percentage | Statewide<br>2020 Average<br>Percentage |
|-----------------------------------------------------------------------------|------------------|-----------------------------------|---------------------------------|---------------------------------------------------|-----------------------------------------|
| Beginning Balance                                                           |                  | \$212,832                         |                                 |                                                   |                                         |
| Local Revenues                                                              |                  |                                   |                                 |                                                   |                                         |
| Taxes                                                                       |                  | \$361,346                         | 27.74%                          | 30.12%                                            | 42.58%                                  |
| Interest                                                                    |                  | \$1,527                           | 0.12%                           | 0.73%                                             | 0.69%                                   |
| Vital Records                                                               |                  | \$5,748                           | 0.44%                           | 2.06%                                             | 2.82%                                   |
| Donations                                                                   |                  | \$2,126                           | 0.16%                           | 0.69%                                             | 0.40%                                   |
| Fees                                                                        |                  | \$10,822                          | 0.83%                           | 2.43%                                             | 4.31%                                   |
| Other                                                                       |                  | \$233,027                         | 17.89%                          | 14.09%                                            | 10.43%                                  |
| Total Local Revenues                                                        |                  | \$614,597                         | 47.19%                          | 50.12%                                            | 61.24%                                  |
| DHSS Revenues                                                               |                  |                                   |                                 |                                                   |                                         |
| Core Public Health                                                          | State            | \$48,489                          | 3.72%                           | 5.66%                                             | 4.04%                                   |
| Immunizations/Vaccine                                                       | State            |                                   | 0.00%                           | 0.00%                                             | 0.00%                                   |
| Immunizations/Vaccine                                                       | Federal          |                                   | 0.00%                           | 0.25%                                             | 0.13%                                   |
| MCH                                                                         | Federal          | \$10,626                          | 0.82%                           | 1.74%                                             | 1.15%                                   |
| School Health                                                               | State            |                                   | 0.00%                           | 0.02%                                             | 0.01%                                   |
| WIC Administration                                                          | Federal          | \$43,167                          | 3.31%                           | 9.16%                                             | 6.12%                                   |
| Child Care Inspections                                                      | Federal          | \$720                             | 0.06%                           | 0.12%                                             | 0.11%                                   |
| Child Care Nurse Consultant                                                 | Federal          | \$3,488                           | 0.27%                           | 0.26%                                             | 0.14%                                   |
| AIDS Funding                                                                | Federal          | 00.00                             | 0.00%                           | 0.00%                                             | 2.29%                                   |
| PHEP                                                                        | Federal          | \$8,366                           | 0.64%                           | 1.50%                                             | 1.49%                                   |
| BCCCP/Show Me Healthy Women                                                 | State            | ¢450                              | 0.00%                           | 0.01%                                             | 0.03%                                   |
| BCCCP/Show Me Healthy Women                                                 | Federal          | \$450                             | 0.03%                           | 0.16%                                             | 0.14%                                   |
| Chronic Disease Prevention<br>Chronic Disease Prevention                    | State<br>Federal |                                   | 0.00%                           | 0.00%<br>0.28%                                    | 0.00%<br>0.06%                          |
| Worksite Inventory                                                          | Federal          |                                   | 0.00%                           | 0.28%                                             | 0.06%                                   |
| Other DHSS                                                                  |                  |                                   | 0.00%                           | 0.61%                                             | 0.00%                                   |
| Other DHSS                                                                  | State<br>Federal |                                   | 0.00%                           | 4.18%                                             | 3.14%                                   |
| Other DHSS                                                                  | Other Sources    |                                   | 0.00%                           | 0.00%                                             | 0.00%                                   |
| Total DHSS Federal                                                          | Other Sources    | \$66,817                          | 5.13%                           | 17.65%                                            | 14.77%                                  |
| Total DHSS Federal                                                          |                  | \$48,489                          | 3.72%                           | 6.30%                                             | 4.43%                                   |
| Total DHSS Other                                                            |                  | \$40,409                          | 0.00%                           | 0.00%                                             | 0.00%                                   |
| Total DHSS Combined Revenues                                                |                  |                                   |                                 | 23.95%                                            | 19.19%                                  |
|                                                                             |                  | \$115,306                         | 8.85%                           | 23.93%                                            | 19.19%                                  |
| Other Revenues                                                              |                  | <b>\$0.40</b>                     | 0.050/                          | 1.000                                             | 1.010                                   |
| Medicaid/MC+ (Non-Home Health)                                              |                  | \$948                             | 0.07%                           | 1.22%                                             | 1.81%                                   |
| Medicare - (Non-Home Health)                                                |                  |                                   | 0.00%                           | 0.58%                                             | 0.24%                                   |
| Family Planning Title X                                                     |                  |                                   | 0.00%                           | 0.35%                                             | 0.59%                                   |
| Other MO Departments (DOC,                                                  |                  |                                   | 0.000/                          | 0.020/                                            | 0.100                                   |
| DESE, etc.)                                                                 |                  |                                   | 0.00%                           | 0.02%<br>1.01%                                    | 0.12%<br>0.74%                          |
| Insurance Billing<br>Other Public Health Revenue                            |                  |                                   | 0.00%                           | 1.01%                                             | 0.74%                                   |
|                                                                             |                  |                                   |                                 |                                                   | 44.0                                    |
| Total (attach detail)                                                       |                  | A551 505                          | 0.00%                           | 6.85%                                             | 11.85%                                  |
| Home Health (all pymt. sources)                                             |                  | \$571,585                         | 43.89%                          | 9.34%                                             | 2.47%                                   |
| Home Maker (all pymt. sources)<br>Other Non-Public Health Revenue           |                  |                                   | 0.00%                           | 0.91%                                             | 0.30%                                   |
|                                                                             |                  |                                   | 0.000/                          | 5.650/                                            | 1 440                                   |
| Total (attach detail)                                                       |                  |                                   | 0.00%                           | 5.65%                                             | 1.44%                                   |
| Total Other Revenue                                                         |                  | \$572,534                         | 43.96%                          | 25.92%                                            | 19.57%                                  |
| Total Revenue All Sources                                                   |                  | \$1,302,437                       | 100.00%                         | 100.00%                                           | 100.00%                                 |
| Expenditures                                                                |                  |                                   |                                 |                                                   |                                         |
| Salaries/Wages                                                              |                  | \$715,344                         | 54.18%                          | 53.02%                                            | 47.69%                                  |
| Fringe Benefits                                                             |                  | \$261,423                         | 19.80%                          | 14.23%                                            | 15.06%                                  |
| Supplies/Equipment                                                          |                  | \$25,118                          | 1.90%                           | 8.04%                                             | 6.57%                                   |
| Contracted Services                                                         |                  | \$196,551                         | 14.89%                          | 3.95%                                             | 13.83%                                  |
| Travel                                                                      |                  | \$24,933                          | 1.89%                           | 1.12%                                             | 0.55%                                   |
| Utilities/Rent                                                              |                  | \$5,452                           | 0.41%                           | 1.97%                                             | 1.42%                                   |
| Election Costs                                                              |                  |                                   | 0.00%                           | 0.21%                                             | 0.10%                                   |
| Capital Expenditures                                                        |                  |                                   | 0.00%                           | 2.80%                                             | 1.73%                                   |
|                                                                             |                  |                                   | C 020/                          | 14 600/                                           | 13.05%                                  |
| Other                                                                       |                  | \$91,540                          | 6.93%                           | 14.68%                                            |                                         |
| Other Total Expenditures                                                    |                  | \$91,540<br>\$1,320,361           | 100.00%                         | 100.00%                                           |                                         |
| Other Total Expenditures Accrual Adjustment (+ -)                           |                  | \$1,320,361                       |                                 |                                                   |                                         |
| Other Total Expenditures Accrual Adjustment (+ -) Ending Balance            |                  | \$1,320,361<br>\$194,907          |                                 |                                                   |                                         |
| Other Total Expenditures Accrual Adjustment (+ -) Ending Balance Population |                  | \$1,320,361<br>\$194,907<br>9,776 |                                 |                                                   | 100.00%                                 |
| Other Total Expenditures Accrual Adjustment (+ -) Ending Balance            |                  | \$1,320,361<br>\$194,907          |                                 |                                                   |                                         |