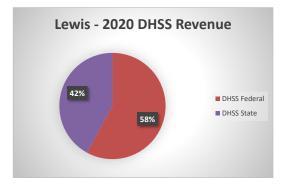

## **Lewis County Health Department**

| COUNTY<br>Fiscal Year                                                       | Revenue Source   | Lewis<br>2020                     | Percent of<br>Agency's<br>Total | Population<br>10,000-24,999<br>Average Percentage | Statewide<br>2020 Average<br>Percentage |
|-----------------------------------------------------------------------------|------------------|-----------------------------------|---------------------------------|---------------------------------------------------|-----------------------------------------|
| Beginning Balance                                                           |                  | \$212,832                         |                                 |                                                   |                                         |
| Local Revenues                                                              |                  |                                   |                                 |                                                   |                                         |
| Taxes                                                                       |                  | \$361,346                         | 27.74%                          | 30.12%                                            | 42.58%                                  |
| Interest                                                                    |                  | \$1,527                           | 0.12%                           | 0.73%                                             | 0.69%                                   |
| Vital Records                                                               |                  | \$5,748                           | 0.44%                           | 2.06%                                             | 2.82%                                   |
| Donations                                                                   |                  | \$2,126                           | 0.16%                           | 0.69%                                             | 0.40%                                   |
| Fees                                                                        |                  | \$10,822                          | 0.83%                           | 2.43%                                             | 4.31%                                   |
| Other                                                                       |                  | \$233,027                         | 17.89%                          | 14.09%                                            | 10.43%                                  |
| Total Local Revenues                                                        |                  | \$614,597                         | 47.19%                          | 50.12%                                            | 61.24%                                  |
| DHSS Revenues                                                               |                  |                                   |                                 |                                                   |                                         |
| Core Public Health                                                          | State            | \$48,489                          | 3.72%                           | 5.66%                                             | 4.04%                                   |
| Immunizations/Vaccine                                                       | State            |                                   | 0.00%                           | 0.00%                                             | 0.00%                                   |
| Immunizations/Vaccine                                                       | Federal          |                                   | 0.00%                           | 0.25%                                             | 0.13%                                   |
| MCH                                                                         | Federal          | \$10,626                          | 0.82%                           | 1.74%                                             | 1.15%                                   |
| School Health                                                               | State            |                                   | 0.00%                           | 0.02%                                             | 0.01%                                   |
| WIC Administration                                                          | Federal          | \$43,167                          | 3.31%                           | 9.16%                                             | 6.12%                                   |
| Child Care Inspections                                                      | Federal          | \$720                             | 0.06%                           | 0.12%                                             | 0.11%                                   |
| Child Care Nurse Consultant                                                 | Federal          | \$3,488                           | 0.27%                           | 0.26%                                             | 0.14%                                   |
| AIDS Funding                                                                | Federal          | 00.00                             | 0.00%                           | 0.00%                                             | 2.29%                                   |
| PHEP                                                                        | Federal          | \$8,366                           | 0.64%                           | 1.50%                                             | 1.49%                                   |
| BCCCP/Show Me Healthy Women                                                 | State            | ¢450                              | 0.00%                           | 0.01%                                             | 0.03%                                   |
| BCCCP/Show Me Healthy Women                                                 | Federal          | \$450                             | 0.03%                           | 0.16%                                             | 0.14%                                   |
| Chronic Disease Prevention<br>Chronic Disease Prevention                    | State<br>Federal |                                   | 0.00%                           | 0.00%<br>0.28%                                    | 0.00%<br>0.06%                          |
| Worksite Inventory                                                          | Federal          |                                   | 0.00%                           | 0.28%                                             | 0.06%                                   |
| Other DHSS                                                                  |                  |                                   | 0.00%                           | 0.61%                                             | 0.00%                                   |
| Other DHSS                                                                  | State<br>Federal |                                   | 0.00%                           | 4.18%                                             | 3.14%                                   |
| Other DHSS                                                                  | Other Sources    |                                   | 0.00%                           | 0.00%                                             | 0.00%                                   |
| Total DHSS Federal                                                          | Other Sources    | \$66,817                          | 5.13%                           | 17.65%                                            | 14.77%                                  |
| Total DHSS Federal                                                          |                  | \$48,489                          | 3.72%                           | 6.30%                                             | 4.43%                                   |
| Total DHSS Other                                                            |                  | \$40,409                          | 0.00%                           | 0.00%                                             | 0.00%                                   |
| Total DHSS Combined Revenues                                                |                  |                                   |                                 | 23.95%                                            | 19.19%                                  |
|                                                                             |                  | \$115,306                         | 8.85%                           | 23.93%                                            | 19.19%                                  |
| Other Revenues                                                              |                  | <b>\$0.40</b>                     | 0.050/                          | 1.000                                             | 1.010                                   |
| Medicaid/MC+ (Non-Home Health)                                              |                  | \$948                             | 0.07%                           | 1.22%                                             | 1.81%                                   |
| Medicare - (Non-Home Health)                                                |                  |                                   | 0.00%                           | 0.58%                                             | 0.24%                                   |
| Family Planning Title X                                                     |                  |                                   | 0.00%                           | 0.35%                                             | 0.59%                                   |
| Other MO Departments (DOC,                                                  |                  |                                   | 0.000/                          | 0.020/                                            | 0.100                                   |
| DESE, etc.)                                                                 |                  |                                   | 0.00%                           | 0.02%<br>1.01%                                    | 0.12%<br>0.74%                          |
| Insurance Billing<br>Other Public Health Revenue                            |                  |                                   | 0.00%                           | 1.01%                                             | 0.74%                                   |
|                                                                             |                  |                                   |                                 |                                                   | 44.0                                    |
| Total (attach detail)                                                       |                  | A551 505                          | 0.00%                           | 6.85%                                             | 11.85%                                  |
| Home Health (all pymt. sources)                                             |                  | \$571,585                         | 43.89%                          | 9.34%                                             | 2.47%                                   |
| Home Maker (all pymt. sources)<br>Other Non-Public Health Revenue           |                  |                                   | 0.00%                           | 0.91%                                             | 0.30%                                   |
|                                                                             |                  |                                   | 0.000/                          | 5.650/                                            | 1 440                                   |
| Total (attach detail)                                                       |                  |                                   | 0.00%                           | 5.65%                                             | 1.44%                                   |
| Total Other Revenue                                                         |                  | \$572,534                         | 43.96%                          | 25.92%                                            | 19.57%                                  |
| Total Revenue All Sources                                                   |                  | \$1,302,437                       | 100.00%                         | 100.00%                                           | 100.00%                                 |
| Expenditures                                                                |                  |                                   |                                 |                                                   |                                         |
| Salaries/Wages                                                              |                  | \$715,344                         | 54.18%                          | 53.02%                                            | 47.69%                                  |
| Fringe Benefits                                                             |                  | \$261,423                         | 19.80%                          | 14.23%                                            | 15.06%                                  |
| Supplies/Equipment                                                          |                  | \$25,118                          | 1.90%                           | 8.04%                                             | 6.57%                                   |
| Contracted Services                                                         |                  | \$196,551                         | 14.89%                          | 3.95%                                             | 13.83%                                  |
| Travel                                                                      |                  | \$24,933                          | 1.89%                           | 1.12%                                             | 0.55%                                   |
| Utilities/Rent                                                              |                  | \$5,452                           | 0.41%                           | 1.97%                                             | 1.42%                                   |
| Election Costs                                                              |                  |                                   | 0.00%                           | 0.21%                                             | 0.10%                                   |
| Capital Expenditures                                                        |                  |                                   | 0.00%                           | 2.80%                                             | 1.73%                                   |
|                                                                             |                  |                                   | C 020/                          | 14 600/                                           | 13.05%                                  |
| Other                                                                       |                  | \$91,540                          | 6.93%                           | 14.68%                                            |                                         |
| Other Total Expenditures                                                    |                  | \$91,540<br>\$1,320,361           | 100.00%                         | 100.00%                                           |                                         |
| Other Total Expenditures Accrual Adjustment (+ -)                           |                  | \$1,320,361                       |                                 |                                                   |                                         |
| Other Total Expenditures Accrual Adjustment (+ -) Ending Balance            |                  | \$1,320,361<br>\$194,907          |                                 |                                                   |                                         |
| Other Total Expenditures Accrual Adjustment (+ -) Ending Balance Population |                  | \$1,320,361<br>\$194,907<br>9,776 |                                 |                                                   | 100.00%                                 |
| Other Total Expenditures Accrual Adjustment (+ -) Ending Balance            |                  | \$1,320,361<br>\$194,907          |                                 |                                                   |                                         |