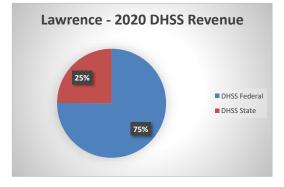

| COUNTY<br>Fiscal Year                                                                             | Revenue Source | Lawrence<br>2020     | Percent of<br>Agency's<br>Total | Population<br>25,000-49,999<br>Ave. Percentage | Statewide<br>2020 Average<br>Percentage |
|---------------------------------------------------------------------------------------------------|----------------|----------------------|---------------------------------|------------------------------------------------|-----------------------------------------|
| Beginning Balance                                                                                 |                | \$0                  | 1 otai                          | Ave. Percentage                                | Percentage                              |
| Local Revenues                                                                                    |                | φυ                   |                                 |                                                |                                         |
| Taxes                                                                                             |                | \$55,125             | 8.63%                           | 40.43%                                         | 42.58%                                  |
| Interest                                                                                          |                | \$39                 | 0.01%                           | 0.91%                                          | 0.69%                                   |
| Vital Records                                                                                     |                | \$47,999             | 7.51%                           | 3.26%                                          | 2.82%                                   |
| Donations                                                                                         |                | \$11,576             | 1.81%                           | 0.92%                                          | 0.40%                                   |
| Fees                                                                                              |                | +,                   | 0.00%                           | 2.51%                                          | 4.31%                                   |
| Other                                                                                             |                | \$144,099            | 22.55%                          | 13.68%                                         | 10.43%                                  |
| Total Local Revenues                                                                              | 3              | \$258,838            | 40.50%                          | 61.71%                                         | 61.24%                                  |
| DHSS Revenues                                                                                     |                |                      |                                 |                                                |                                         |
| Core Public Health                                                                                | State          | \$83,881             | 13.12%                          | 5.51%                                          | 4.04%                                   |
| Immunizations/Vaccine                                                                             | State          | ,                    | 0.00%                           | 0.00%                                          | 0.00%                                   |
| Immunizations/Vaccine                                                                             | Federal        |                      | 0.00%                           | 0.31%                                          | 0.13%                                   |
| MCH                                                                                               | Federal        | \$29,556             | 4.62%                           | 1.74%                                          | 1.15%                                   |
| School Health                                                                                     | State          |                      | 0.00%                           | 0.01%                                          | 0.01%                                   |
| WIC Administration                                                                                | Federal        | \$179,585            | 28.10%                          | 12.60%                                         | 6.12%                                   |
| Child Care Inspections                                                                            | Federal        | \$2,590              | 0.41%                           | 0.14%                                          | 0.11%                                   |
| Child Care Nurse Consultant                                                                       | Federal        | \$10,582             | 1.66%                           | 0.32%                                          | 0.14%                                   |
| AIDS Funding                                                                                      | Federal        |                      | 0.00%                           | 0.47%                                          | 2.29%                                   |
| PHEP                                                                                              | Federal        | \$29,189             | 4.57%                           | 1.64%                                          | 1.49%                                   |
| BCCCP/Show Me Healthy Women                                                                       | State          | \$530                | 0.08%                           | 0.07%                                          | 0.03%                                   |
| BCCCP/Show Me Healthy Women                                                                       |                | \$2,744              | 0.43%                           | 0.35%                                          | 0.14%                                   |
| Chronic Disease Prevention                                                                        | State          | . ,                  | 0.00%                           | 0.00%                                          | 0.00%                                   |
| Chronic Disease Prevention                                                                        | Federal        |                      | 0.00%                           | 0.02%                                          | 0.06%                                   |
| Worksite Inventory                                                                                | Federal        |                      | 0.00%                           | 0.00%                                          | 0.00%                                   |
| Other DHSS                                                                                        | State          | \$0                  | 0.00%                           | 0.14%                                          | 0.35%                                   |
| Other DHSS                                                                                        | Federal        | \$345                | 0.05%                           | 2.55%                                          | 3.14%                                   |
| Other DHSS                                                                                        | Other Sources  | 4010                 | 0.00%                           | 0.00%                                          | 0.00%                                   |
| Total DHSS Federal                                                                                |                | \$254,591            | 39.83%                          | 20.14%                                         | 14.77%                                  |
| Total DHSS State                                                                                  |                | \$84,411             | 13.21%                          | 5.72%                                          | 4.43%                                   |
| Total DHSS Other                                                                                  |                | \$0                  | 0.00%                           | 0.00%                                          | 0.00%                                   |
| Total DHSS Combined Revenues                                                                      | 3              | \$339,001            | 53.04%                          | 25.86%                                         | 19.19%                                  |
| Other Revenues                                                                                    |                |                      |                                 |                                                |                                         |
| Medicaid/MC+ (Non-Home Health)                                                                    | )              | \$41,284             | 6.46%                           | 1.62%                                          | 1.81%                                   |
| Medicare - (Non-Home Health)                                                                      |                | , , -                | 0.00%                           | 0.56%                                          | 0.24%                                   |
| Family Planning Title X                                                                           |                |                      | 0.00%                           | 2.17%                                          | 0.59%                                   |
| Other MO Departments (DOC,                                                                        |                |                      |                                 |                                                |                                         |
| DESE, etc.)                                                                                       |                |                      | 0.00%                           | 0.68%                                          | 0.12%                                   |
| Insurance Billing                                                                                 |                |                      | 0.00%                           | 1.10%                                          | 0.74%                                   |
| Other Public Health Revenue                                                                       |                |                      | 0.00%                           | 1.1070                                         | 0.74%                                   |
| Total (attach detail)                                                                             |                |                      | 0.00%                           | 4.37%                                          | 11.85%                                  |
| Home Health (all pymt. sources)                                                                   |                |                      | 0.00%                           | 0.46%                                          | 2.47%                                   |
| Home Maker (all pymt. sources)                                                                    |                |                      | 0.00%                           | 0.40%                                          | 0.30%                                   |
| Other Non-Public Health Revenue                                                                   |                |                      | 0.00%                           | 0.00%                                          | 0.30%                                   |
| Total (attach detail)                                                                             |                |                      | 0.00%                           | 1.49%                                          | 1.44%                                   |
| Total Other Revenue                                                                               |                | \$41,284             | 6.46%                           | 12.43%                                         | 19.57%                                  |
|                                                                                                   | ;              |                      |                                 |                                                |                                         |
| Total Revenue All Sources                                                                         |                | \$639,124            | 100.00%                         | 100.00%                                        | 100.00%                                 |
| Expenditures                                                                                      |                | \$407.196            | 66.9.40/                        | 51 450/                                        | 17 600                                  |
| Salaries/Wages                                                                                    |                | \$427,186            | 66.84%                          | 51.45%                                         | 47.69%                                  |
| Fringe Benefits                                                                                   |                | \$108,297            | 16.94%                          | 14.70%                                         | 15.06%                                  |
| Supplies/Equipment                                                                                |                | \$73,933             | 11.57%                          | 7.80%                                          | 6.57%                                   |
| Contracted Services                                                                               |                | ¢1.000               | 0.00%                           | 4.00%                                          | 13.83%                                  |
| Travel                                                                                            |                | \$1,383              | 0.22%                           | 0.60%                                          | 0.55%                                   |
| CTATIAN ON A                                                                                      |                | \$20,286             | 3.17%                           | 2.20%                                          | 1.42%                                   |
|                                                                                                   |                |                      | 0.00%                           | 0.04%                                          | 0.10%                                   |
| Election Costs                                                                                    |                |                      |                                 | 6.31%                                          | 1.73%                                   |
| Election Costs<br>Capital Expenditures                                                            |                | <i>a</i> ·           | 0.00%                           |                                                |                                         |
| Election Costs<br>Capital Expenditures<br>Other                                                   |                | \$8,040              | 1.26%                           | 12.91%                                         | 13.05%                                  |
| Election Costs<br>Capital Expenditures<br>Other<br><b>Total Expenditures</b>                      |                | \$8,040<br>\$639,124 |                                 |                                                | 13.05%                                  |
| Election Costs<br>Capital Expenditures<br>Other<br>Total Expenditures<br>Accrual Adjustment (+ -) |                | \$639,124            | 1.26%                           | 12.91%                                         | 13.05%                                  |
| Accrual Adjustment (+ -)<br>Ending Balance                                                        |                | \$639,124<br>\$0     | 1.26%                           | 12.91%                                         | 13.05%                                  |
| Election Costs<br>Capital Expenditures<br>Other<br>Total Expenditures<br>Accrual Adjustment (+ -) |                | \$639,124            | 1.26%                           | 12.91%                                         | 13.05%<br>100.00%                       |