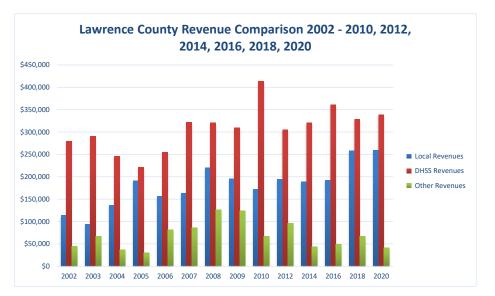

| COUNTY<br>Fiscal Year                                                                             | Revenue Source | Lawrence<br>2020     | Percent of<br>Agency's<br>Total | Population<br>25,000-49,999<br>Ave. Percentage | Statewide<br>2020 Average<br>Percentage |
|---------------------------------------------------------------------------------------------------|----------------|----------------------|---------------------------------|------------------------------------------------|-----------------------------------------|
| Beginning Balance                                                                                 |                | \$0                  | 1 otai                          | Ave. Percentage                                | Percentage                              |
| Local Revenues                                                                                    |                | φυ                   |                                 |                                                |                                         |
| Taxes                                                                                             |                | \$55,125             | 8.63%                           | 40.43%                                         | 42.58%                                  |
| Interest                                                                                          |                | \$39                 | 0.01%                           | 0.91%                                          | 0.69%                                   |
| Vital Records                                                                                     |                | \$47,999             | 7.51%                           | 3.26%                                          | 2.82%                                   |
| Donations                                                                                         |                | \$11,576             | 1.81%                           | 0.92%                                          | 0.40%                                   |
| Fees                                                                                              |                | +,                   | 0.00%                           | 2.51%                                          | 4.31%                                   |
| Other                                                                                             |                | \$144,099            | 22.55%                          | 13.68%                                         | 10.43%                                  |
| Total Local Revenues                                                                              | 3              | \$258,838            | 40.50%                          | 61.71%                                         | 61.24%                                  |
| DHSS Revenues                                                                                     |                |                      |                                 |                                                |                                         |
| Core Public Health                                                                                | State          | \$83,881             | 13.12%                          | 5.51%                                          | 4.04%                                   |
| Immunizations/Vaccine                                                                             | State          | ,                    | 0.00%                           | 0.00%                                          | 0.00%                                   |
| Immunizations/Vaccine                                                                             | Federal        |                      | 0.00%                           | 0.31%                                          | 0.13%                                   |
| MCH                                                                                               | Federal        | \$29,556             | 4.62%                           | 1.74%                                          | 1.15%                                   |
| School Health                                                                                     | State          |                      | 0.00%                           | 0.01%                                          | 0.01%                                   |
| WIC Administration                                                                                | Federal        | \$179,585            | 28.10%                          | 12.60%                                         | 6.12%                                   |
| Child Care Inspections                                                                            | Federal        | \$2,590              | 0.41%                           | 0.14%                                          | 0.11%                                   |
| Child Care Nurse Consultant                                                                       | Federal        | \$10,582             | 1.66%                           | 0.32%                                          | 0.14%                                   |
| AIDS Funding                                                                                      | Federal        |                      | 0.00%                           | 0.47%                                          | 2.29%                                   |
| PHEP                                                                                              | Federal        | \$29,189             | 4.57%                           | 1.64%                                          | 1.49%                                   |
| BCCCP/Show Me Healthy Women                                                                       | State          | \$530                | 0.08%                           | 0.07%                                          | 0.03%                                   |
| BCCCP/Show Me Healthy Women                                                                       |                | \$2,744              | 0.43%                           | 0.35%                                          | 0.14%                                   |
| Chronic Disease Prevention                                                                        | State          | . ,                  | 0.00%                           | 0.00%                                          | 0.00%                                   |
| Chronic Disease Prevention                                                                        | Federal        |                      | 0.00%                           | 0.02%                                          | 0.06%                                   |
| Worksite Inventory                                                                                | Federal        |                      | 0.00%                           | 0.00%                                          | 0.00%                                   |
| Other DHSS                                                                                        | State          | \$0                  | 0.00%                           | 0.14%                                          | 0.35%                                   |
| Other DHSS                                                                                        | Federal        | \$345                | 0.05%                           | 2.55%                                          | 3.14%                                   |
| Other DHSS                                                                                        | Other Sources  | 4010                 | 0.00%                           | 0.00%                                          | 0.00%                                   |
| Total DHSS Federal                                                                                |                | \$254,591            | 39.83%                          | 20.14%                                         | 14.77%                                  |
| Total DHSS State                                                                                  |                | \$84,411             | 13.21%                          | 5.72%                                          | 4.43%                                   |
| Total DHSS Other                                                                                  |                | \$0                  | 0.00%                           | 0.00%                                          | 0.00%                                   |
| Total DHSS Combined Revenues                                                                      | 3              | \$339,001            | 53.04%                          | 25.86%                                         | 19.19%                                  |
| Other Revenues                                                                                    |                |                      |                                 |                                                |                                         |
| Medicaid/MC+ (Non-Home Health)                                                                    | )              | \$41,284             | 6.46%                           | 1.62%                                          | 1.81%                                   |
| Medicare - (Non-Home Health)                                                                      |                | , , -                | 0.00%                           | 0.56%                                          | 0.24%                                   |
| Family Planning Title X                                                                           |                |                      | 0.00%                           | 2.17%                                          | 0.59%                                   |
| Other MO Departments (DOC,                                                                        |                |                      |                                 |                                                |                                         |
| DESE, etc.)                                                                                       |                |                      | 0.00%                           | 0.68%                                          | 0.12%                                   |
| Insurance Billing                                                                                 |                |                      | 0.00%                           | 1.10%                                          | 0.74%                                   |
| Other Public Health Revenue                                                                       |                |                      | 0.00%                           | 1.1070                                         | 0.74%                                   |
| Total (attach detail)                                                                             |                |                      | 0.00%                           | 4.37%                                          | 11.85%                                  |
| Home Health (all pymt. sources)                                                                   |                |                      | 0.00%                           | 0.46%                                          | 2.47%                                   |
| Home Maker (all pymt. sources)                                                                    |                |                      | 0.00%                           | 0.40%                                          | 0.30%                                   |
| Other Non-Public Health Revenue                                                                   |                |                      | 0.00%                           | 0.00%                                          | 0.30%                                   |
| Total (attach detail)                                                                             |                |                      | 0.00%                           | 1.49%                                          | 1.44%                                   |
| Total Other Revenue                                                                               |                | \$41,284             | 6.46%                           | 12.43%                                         | 19.57%                                  |
|                                                                                                   | ;              |                      |                                 |                                                |                                         |
| Total Revenue All Sources                                                                         |                | \$639,124            | 100.00%                         | 100.00%                                        | 100.00%                                 |
| Expenditures                                                                                      |                | \$407.196            | 66.9.40/                        | 51 450/                                        | 17 600                                  |
| Salaries/Wages                                                                                    |                | \$427,186            | 66.84%                          | 51.45%                                         | 47.69%                                  |
| Fringe Benefits                                                                                   |                | \$108,297            | 16.94%                          | 14.70%                                         | 15.06%                                  |
| Supplies/Equipment                                                                                |                | \$73,933             | 11.57%                          | 7.80%                                          | 6.57%                                   |
| Contracted Services                                                                               |                | ¢1.000               | 0.00%                           | 4.00%                                          | 13.83%                                  |
| Travel                                                                                            |                | \$1,383              | 0.22%                           | 0.60%                                          | 0.55%                                   |
| CTATIAN ON A                                                                                      |                | \$20,286             | 3.17%                           | 2.20%                                          | 1.42%                                   |
|                                                                                                   |                |                      | 0.00%                           | 0.04%                                          | 0.10%                                   |
| Election Costs                                                                                    |                |                      |                                 | 6.31%                                          | 1.73%                                   |
| Election Costs<br>Capital Expenditures                                                            |                | <i>a</i> ·           | 0.00%                           |                                                |                                         |
| Election Costs<br>Capital Expenditures<br>Other                                                   |                | \$8,040              | 1.26%                           | 12.91%                                         | 13.05%                                  |
| Election Costs<br>Capital Expenditures<br>Other<br><b>Total Expenditures</b>                      |                | \$8,040<br>\$639,124 |                                 |                                                | 13.05%                                  |
| Election Costs<br>Capital Expenditures<br>Other<br>Total Expenditures<br>Accrual Adjustment (+ -) |                | \$639,124            | 1.26%                           | 12.91%                                         | 13.05%                                  |
| Accrual Adjustment (+ -)<br>Ending Balance                                                        |                | \$639,124<br>\$0     | 1.26%                           | 12.91%                                         | 13.05%                                  |
| Election Costs<br>Capital Expenditures<br>Other<br>Total Expenditures<br>Accrual Adjustment (+ -) |                | \$639,124            | 1.26%                           | 12.91%                                         | 13.05%<br>100.00%                       |