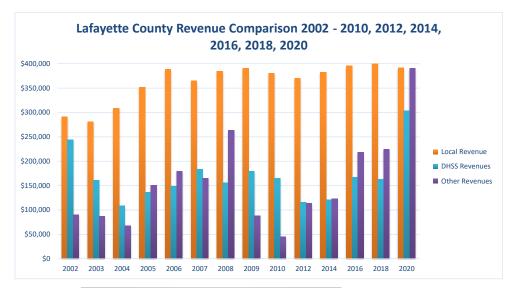

## Lafayette County Health Department

| COUNTY<br>Fiscal Year                          | Revenue Source | Lafayette<br>2020          | Percent of<br>Agency's<br>Total | Population<br>25,000-49,999<br>Ave. Percentage | Statewide<br>2020 Average<br>Percentage |
|------------------------------------------------|----------------|----------------------------|---------------------------------|------------------------------------------------|-----------------------------------------|
| Beginning Balance                              |                | \$279,600                  |                                 | 0                                              |                                         |
| Local Revenues                                 |                |                            |                                 |                                                |                                         |
| Taxes                                          |                | \$309,623                  | 28.53%                          | 40.43%                                         | 42.58%                                  |
| Interest                                       |                | \$2,608                    | 0.24%                           | 0.91%                                          | 0.69%                                   |
| Vital Records                                  |                | \$33,503                   | 3.09%                           | 3.26%                                          | 2.82%                                   |
| Donations                                      |                | \$1,485                    | 0.14%                           | 0.92%                                          | 0.40%                                   |
| Fees                                           |                | \$32,790                   | 3.02%                           | 2.51%                                          | 4.31%                                   |
| Other                                          |                | \$11,662                   | 1.07%                           | 13.68%                                         | 10.43%                                  |
| Total Local Revenues                           | 5              | \$391,671                  | 36.09%                          | 61.71%                                         | 61.24%                                  |
| DHSS Revenues                                  |                |                            |                                 |                                                |                                         |
| Core Public Health                             | State          | \$65,283                   | 6.01%                           | 5.51%                                          | 4.04%                                   |
| Immunizations/Vaccine                          | State          |                            | 0.00%                           | 0.00%                                          | 0.00%                                   |
| Immunizations/Vaccine                          | Federal        | ***                        | 0.00%                           | 0.31%                                          | 0.13%                                   |
| MCH                                            | Federal        | \$20,090                   | 1.85%                           | 1.74%                                          | 1.15%                                   |
| School Health                                  | State          |                            | 0.00%                           | 0.01%                                          | 0.01%                                   |
| WIC Administration                             | Federal        | \$122,975                  | 11.33%                          | 12.60%                                         | 6.12%                                   |
| Child Care Inspections                         | Federal        | \$1,560                    | 0.14%                           | 0.14%                                          | 0.11%                                   |
| Child Care Nurse Consultant                    | Federal        | \$7,097                    | 0.65%                           | 0.32%                                          | 0.14%                                   |
| AIDS Funding                                   | Federal        | <b>ACC C C C C C C C C</b> | 0.00%                           | 0.47%                                          | 2.29%                                   |
| PHEP                                           | Federal        | \$22,814                   | 2.10%                           | 1.64%                                          | 1.49%                                   |
| BCCCP/Show Me Healthy Women                    | State          |                            | 0.00%                           | 0.07%                                          | 0.03%                                   |
| BCCCP/Show Me Healthy Women                    | Federal        |                            | 0.00%                           | 0.35%                                          | 0.14%                                   |
| Chronic Disease Prevention                     | State          |                            | 0.00%                           | 0.00%                                          | 0.00%                                   |
| Chronic Disease Prevention                     | Federal        |                            | 0.00%                           | 0.02%                                          | 0.06%                                   |
| Worksite Inventory                             | Federal        |                            | 0.00%                           | 0.00%                                          | 0.00%                                   |
| Other DHSS                                     | State          |                            | 0.00%                           | 0.14%                                          | 0.35%                                   |
| Other DHSS                                     | Federal        | \$63,596                   | 5.86%                           | 2.55%                                          | 3.14%                                   |
| Other DHSS                                     | Other Sources  | \$0                        | 0.00%                           | 0.00%                                          | 0.00%                                   |
| Total DHSS Federal                             |                | \$238,132                  | 21.94%                          | 20.14%                                         | 14.77%                                  |
| Total DHSS State                               |                | \$65,283                   | 6.01%                           | 5.72%                                          | 4.43%                                   |
| Total DHSS Other                               |                | \$0                        | 0.00%                           | 0.00%                                          | 0.00%                                   |
| Total DHSS Combined Revenues                   | 6              | \$303,415                  | 27.95%                          | 25.86%                                         | 19.19%                                  |
| Other Revenues                                 |                |                            |                                 |                                                |                                         |
| Medicaid/MC+ (Non-Home Health)                 |                | \$15,691                   | 1.45%                           | 1.62%                                          | 1.81%                                   |
| Medicare - (Non-Home Health)                   |                | \$32,422                   | 2.99%                           | 0.56%                                          | 0.24%                                   |
| Family Planning Title X                        |                |                            | 0.00%                           | 2.17%                                          | 0.59%                                   |
| Other MO Departments (DOC,                     |                |                            |                                 |                                                |                                         |
| DESE, etc.)                                    |                |                            | 0.00%                           | 0.68%                                          | 0.12%                                   |
| Insurance Billing                              |                | \$102,182                  | 9.41%                           | 1.10%                                          | 0.74%                                   |
| Other Public Health Revenue                    |                |                            |                                 |                                                |                                         |
| Total (attach detail)                          |                | \$239,995                  | 22.11%                          | 4.37%                                          | 11.85%                                  |
| Home Health (all pymt. sources)                |                | -                          | 0.00%                           | 0.46%                                          | 2.47%                                   |
| Home Maker (all pymt. sources)                 |                |                            | 0.00%                           | 0.00%                                          | 0.30%                                   |
| Other Non-Public Health Revenue                |                |                            |                                 |                                                |                                         |
| Total (attach detail)                          |                |                            | 0.00%                           | 1.49%                                          | 1.44%                                   |
| Total Other Revenue                            | •              | \$390,290                  | 35.96%                          | 12.43%                                         | 19.57%                                  |
| Total Revenue All Sources                      |                | \$1,085,376                | 100.00%                         | 100.00%                                        | 100.00%                                 |
| Expenditures                                   |                | -1,000,070                 | - 00.0070                       | 100.0070                                       | 100.007                                 |
| Salaries/Wages                                 |                | \$553,374                  | 53.53%                          | 51.45%                                         | 47.69%                                  |
| Fringe Benefits                                |                | \$136,568                  | 13.21%                          | 14.70%                                         | 15.06%                                  |
| Supplies/Equipment                             |                | \$223,568                  | 21.63%                          | 7.80%                                          | 6.57%                                   |
| Contracted Services                            |                | \$51,542                   | 4.99%                           | 4.00%                                          | 13.83%                                  |
| Travel                                         |                | \$8,387                    | 0.81%                           | 0.60%                                          | 0.55%                                   |
| Utilities/Rent                                 |                | \$24,465                   | 2.37%                           | 2.20%                                          | 1.42%                                   |
| Election Costs                                 |                | \$11,240                   | 1.09%                           | 0.04%                                          | 0.10%                                   |
| Capital Expenditures                           |                | \$22,540                   | 2.18%                           | 6.31%                                          | 1.73%                                   |
| Other                                          |                | \$2,002                    | 0.19%                           | 12.91%                                         | 13.05%                                  |
| Total Expenditures                             |                | \$1,033,686                | 100.00%                         | 100.00%                                        | 100.00%                                 |
| Accrual Adjustment (+ -)                       |                | \$183.00                   |                                 |                                                |                                         |
| Ending Balance                                 |                | \$331,473                  |                                 |                                                |                                         |
| ° .                                            |                |                            |                                 |                                                |                                         |
| Population                                     |                | 32.708                     |                                 |                                                |                                         |
| Population<br>Per Capita Public Health Revenue |                | 32,708<br>\$33.18          |                                 |                                                |                                         |