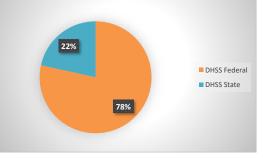

## Lafayette County Health Department

| COUNTY<br>Fiscal Year                          | Revenue Source | Lafayette<br>2020          | Percent of<br>Agency's<br>Total | Population<br>25,000-49,999<br>Ave. Percentage | Statewide<br>2020 Average<br>Percentage |
|------------------------------------------------|----------------|----------------------------|---------------------------------|------------------------------------------------|-----------------------------------------|
| Beginning Balance                              |                | \$279,600                  |                                 | 0                                              |                                         |
| Local Revenues                                 |                |                            |                                 |                                                |                                         |
| Taxes                                          |                | \$309,623                  | 28.53%                          | 40.43%                                         | 42.58%                                  |
| Interest                                       |                | \$2,608                    | 0.24%                           | 0.91%                                          | 0.69%                                   |
| Vital Records                                  |                | \$33,503                   | 3.09%                           | 3.26%                                          | 2.82%                                   |
| Donations                                      |                | \$1,485                    | 0.14%                           | 0.92%                                          | 0.40%                                   |
| Fees                                           |                | \$32,790                   | 3.02%                           | 2.51%                                          | 4.31%                                   |
| Other                                          |                | \$11,662                   | 1.07%                           | 13.68%                                         | 10.43%                                  |
| Total Local Revenues                           | 5              | \$391,671                  | 36.09%                          | 61.71%                                         | 61.24%                                  |
| DHSS Revenues                                  |                |                            |                                 |                                                |                                         |
| Core Public Health                             | State          | \$65,283                   | 6.01%                           | 5.51%                                          | 4.04%                                   |
| Immunizations/Vaccine                          | State          |                            | 0.00%                           | 0.00%                                          | 0.00%                                   |
| Immunizations/Vaccine                          | Federal        | ***                        | 0.00%                           | 0.31%                                          | 0.13%                                   |
| MCH                                            | Federal        | \$20,090                   | 1.85%                           | 1.74%                                          | 1.15%                                   |
| School Health                                  | State          |                            | 0.00%                           | 0.01%                                          | 0.01%                                   |
| WIC Administration                             | Federal        | \$122,975                  | 11.33%                          | 12.60%                                         | 6.12%                                   |
| Child Care Inspections                         | Federal        | \$1,560                    | 0.14%                           | 0.14%                                          | 0.11%                                   |
| Child Care Nurse Consultant                    | Federal        | \$7,097                    | 0.65%                           | 0.32%                                          | 0.14%                                   |
| AIDS Funding                                   | Federal        | <b>ACC C C C C C C C C</b> | 0.00%                           | 0.47%                                          | 2.29%                                   |
| PHEP                                           | Federal        | \$22,814                   | 2.10%                           | 1.64%                                          | 1.49%                                   |
| BCCCP/Show Me Healthy Women                    | State          |                            | 0.00%                           | 0.07%                                          | 0.03%                                   |
| BCCCP/Show Me Healthy Women                    | Federal        |                            | 0.00%                           | 0.35%                                          | 0.14%                                   |
| Chronic Disease Prevention                     | State          |                            | 0.00%                           | 0.00%                                          | 0.00%                                   |
| Chronic Disease Prevention                     | Federal        |                            | 0.00%                           | 0.02%                                          | 0.06%                                   |
| Worksite Inventory                             | Federal        |                            | 0.00%                           | 0.00%                                          | 0.00%                                   |
| Other DHSS                                     | State          |                            | 0.00%                           | 0.14%                                          | 0.35%                                   |
| Other DHSS                                     | Federal        | \$63,596                   | 5.86%                           | 2.55%                                          | 3.14%                                   |
| Other DHSS                                     | Other Sources  | \$0                        | 0.00%                           | 0.00%                                          | 0.00%                                   |
| Total DHSS Federal                             |                | \$238,132                  | 21.94%                          | 20.14%                                         | 14.77%                                  |
| Total DHSS State                               |                | \$65,283                   | 6.01%                           | 5.72%                                          | 4.43%                                   |
| Total DHSS Other                               |                | \$0                        | 0.00%                           | 0.00%                                          | 0.00%                                   |
| Total DHSS Combined Revenues                   | 6              | \$303,415                  | 27.95%                          | 25.86%                                         | 19.19%                                  |
| Other Revenues                                 |                |                            |                                 |                                                |                                         |
| Medicaid/MC+ (Non-Home Health)                 |                | \$15,691                   | 1.45%                           | 1.62%                                          | 1.81%                                   |
| Medicare - (Non-Home Health)                   |                | \$32,422                   | 2.99%                           | 0.56%                                          | 0.24%                                   |
| Family Planning Title X                        |                |                            | 0.00%                           | 2.17%                                          | 0.59%                                   |
| Other MO Departments (DOC,                     |                |                            |                                 |                                                |                                         |
| DESE, etc.)                                    |                |                            | 0.00%                           | 0.68%                                          | 0.12%                                   |
| Insurance Billing                              |                | \$102,182                  | 9.41%                           | 1.10%                                          | 0.74%                                   |
| Other Public Health Revenue                    |                |                            |                                 |                                                |                                         |
| Total (attach detail)                          |                | \$239,995                  | 22.11%                          | 4.37%                                          | 11.85%                                  |
| Home Health (all pymt. sources)                |                | -                          | 0.00%                           | 0.46%                                          | 2.47%                                   |
| Home Maker (all pymt. sources)                 |                |                            | 0.00%                           | 0.00%                                          | 0.30%                                   |
| Other Non-Public Health Revenue                |                |                            |                                 |                                                |                                         |
| Total (attach detail)                          |                |                            | 0.00%                           | 1.49%                                          | 1.44%                                   |
| Total Other Revenue                            | •              | \$390,290                  | 35.96%                          | 12.43%                                         | 19.57%                                  |
| Total Revenue All Sources                      |                | \$1,085,376                | 100.00%                         | 100.00%                                        | 100.00%                                 |
| Expenditures                                   |                | -1,000,070                 | - 00.0070                       | 100.0070                                       | 100.007                                 |
| Salaries/Wages                                 |                | \$553,374                  | 53.53%                          | 51.45%                                         | 47.69%                                  |
| Fringe Benefits                                |                | \$136,568                  | 13.21%                          | 14.70%                                         | 15.06%                                  |
| Supplies/Equipment                             |                | \$223,568                  | 21.63%                          | 7.80%                                          | 6.57%                                   |
| Contracted Services                            |                | \$51,542                   | 4.99%                           | 4.00%                                          | 13.83%                                  |
| Travel                                         |                | \$8,387                    | 0.81%                           | 0.60%                                          | 0.55%                                   |
| Utilities/Rent                                 |                | \$24,465                   | 2.37%                           | 2.20%                                          | 1.42%                                   |
| Election Costs                                 |                | \$11,240                   | 1.09%                           | 0.04%                                          | 0.10%                                   |
| Capital Expenditures                           |                | \$22,540                   | 2.18%                           | 6.31%                                          | 1.73%                                   |
| Other                                          |                | \$2,002                    | 0.19%                           | 12.91%                                         | 13.05%                                  |
| Total Expenditures                             |                | \$1,033,686                | 100.00%                         | 100.00%                                        | 100.00%                                 |
| Accrual Adjustment (+ -)                       |                | \$183.00                   |                                 |                                                |                                         |
| Ending Balance                                 |                | \$331,473                  |                                 |                                                |                                         |
| ° .                                            |                |                            |                                 |                                                |                                         |
| Population                                     |                | 32.708                     |                                 |                                                |                                         |
| Population<br>Per Capita Public Health Revenue |                | 32,708<br>\$33.18          |                                 |                                                |                                         |

Lafayette - 2020 DHSS Revenue