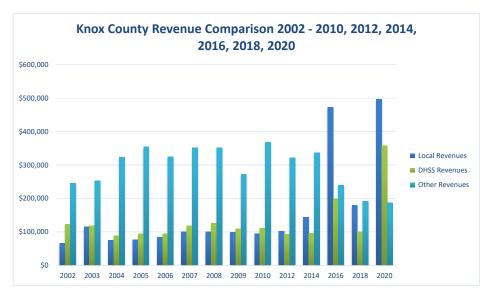

| COUNTY<br>Fiscal Year                                    | Revenue Source | Knox<br>2020       | Percent of<br>Agency's<br>Total | Population<br>0-9,999<br>Ave. Percentage | Statewide<br>2020 Average<br>Percentage |
|----------------------------------------------------------|----------------|--------------------|---------------------------------|------------------------------------------|-----------------------------------------|
| Beginning Balance                                        |                | \$726,192          | 10101                           |                                          | rereeninge                              |
| Local Revenues                                           |                | 1 , .              |                                 |                                          |                                         |
| Taxes                                                    |                | \$212,607          | 20.44%                          | 34.69%                                   | 42.58%                                  |
| Interest                                                 |                | \$11,772           | 1.13%                           | 0.83%                                    | 0.69%                                   |
| Vital Records                                            |                | \$5,175            | 0.50%                           | 1.23%                                    | 2.82%                                   |
| Donations                                                |                | \$2,650            | 0.25%                           | 0.19%                                    | 0.40%                                   |
| Fees                                                     |                | \$16,005           | 1.54%                           | 1.63%                                    | 4.31%                                   |
| Other                                                    |                | \$248,152          | 23.86%                          | 12.42%                                   | 10.43%                                  |
| Total Local Revenues                                     | 6              | \$496,361          | 47.72%                          | 50.99%                                   | 61.24%                                  |
| DHSS Revenues                                            |                |                    |                                 |                                          |                                         |
| Core Public Health                                       | State          | \$50,389           | 4.84%                           | 7.72%                                    | 4.04%                                   |
| Immunizations/Vaccine                                    | State          |                    | 0.00%                           | 0.00%                                    | 0.00%                                   |
| Immunizations/Vaccine                                    | Federal        |                    | 0.00%                           | 0.10%                                    | 0.13%                                   |
| MCH                                                      | Federal        | \$12,152           | 1.17%                           | 2.16%                                    | 1.15%                                   |
| School Health                                            | State          |                    | 0.00%                           | 0.06%                                    | 0.01%                                   |
| WIC Administration                                       | Federal        | \$136,049          | 13.08%                          | 6.35%                                    | 6.12%                                   |
| Child Care Inspections                                   | Federal        | \$360              | 0.03%                           | 0.06%                                    | 0.11%                                   |
| Child Care Nurse Consultant                              | Federal        | \$1,913            | 0.18%                           | 0.36%                                    | 0.14%                                   |
| AIDS Funding                                             | Federal        |                    | 0.00%                           | 0.00%                                    | 2.29%                                   |
| PHEP                                                     | Federal        | \$8,508            | 0.82%                           | 1.46%                                    | 1.49%                                   |
| BCCCP/Show Me Healthy Women                              | State          |                    | 0.00%                           | 0.10%                                    | 0.03%                                   |
| BCCCP/Show Me Healthy Women                              | Federal        |                    | 0.00%                           | 0.18%                                    | 0.14%                                   |
| Chronic Disease Prevention                               | State          |                    | 0.00%                           | 0.00%                                    | 0.00%                                   |
| Chronic Disease Prevention                               | Federal        |                    | 0.00%                           | 0.20%                                    | 0.06%                                   |
| Worksite Inventory                                       | Federal        |                    | 0.00%                           | 0.00%                                    | 0.00%                                   |
| Other DHSS                                               | State          |                    | 0.00%                           | 1.43%                                    | 0.35%                                   |
| Other DHSS                                               | Federal        | \$147,782          | 14.21%                          | 6.75%                                    | 3.14%                                   |
| Other DHSS                                               | Other Sources  |                    | 0.00%                           | 0.00%                                    | 0.00%                                   |
| Total DHSS Federal                                       | l              | \$306,763          | 29.49%                          | 17.62%                                   | 14.77%                                  |
| Total DHSS State                                         |                | \$50,389           | 4.84%                           | 9.31%                                    | 4.43%                                   |
| Total DHSS Other                                         | •              | \$0                | 0.00%                           | 0.00%                                    | 0.00%                                   |
| Total DHSS Combined Revenues                             | 6              | \$357,152          | 34.34%                          | 26.92%                                   | 19.19%                                  |
| Other Revenues                                           |                |                    |                                 |                                          |                                         |
| Medicaid/MC+ (Non-Home Health)                           |                | \$3,823            | 0.37%                           | 0.70%                                    | 1.81%                                   |
| Medicare - (Non-Home Health)                             |                |                    | 0.00%                           | 0.69%                                    | 0.24%                                   |
| Family Planning Title X                                  |                |                    | 0.00%                           | 0.13%                                    | 0.59%                                   |
| Other MO Departments (DOC,                               |                |                    |                                 |                                          |                                         |
| DESE, etc.)                                              |                |                    | 0.00%                           | 0.55%                                    | 0.12%                                   |
| Insurance Billing                                        |                |                    | 0.00%                           | 0.47%                                    | 0.74%                                   |
| Other Public Health Revenue                              |                |                    |                                 |                                          |                                         |
| Total (attach detail)                                    |                |                    | 0.00%                           | 5.48%                                    | 11.85%                                  |
| Home Health (all pymt. sources)                          |                | \$182,733          | 17.57%                          | 8.07%                                    | 2.47%                                   |
| Home Maker (all pymt. sources)                           |                | . ,                | 0.00%                           | 2.88%                                    | 0.30%                                   |
| Other Non-Public Health Revenue                          |                |                    |                                 |                                          |                                         |
| Total (attach detail)                                    |                |                    | 0.00%                           | 3.12%                                    | 1.44%                                   |
| Total Other Revenue                                      | •              | \$186,556          | 17.94%                          | 22.09%                                   | 19.57%                                  |
| Total Revenue All Sources                                |                | \$1,040,069        | 100.00%                         | 100.00%                                  | 100.00%                                 |
| Expenditures                                             |                | \$1,070,007        | 100.0070                        | 100.0070                                 | 100.007                                 |
| Salaries/Wages                                           |                | \$352,569          | 38.13%                          | 56.19%                                   | 47.69%                                  |
| Fringe Benefits                                          |                | \$85,935           | 9.29%                           | 12.17%                                   | 15.06%                                  |
| Supplies/Equipment                                       |                | \$49,053           | 5.31%                           | 7.30%                                    | 6.57%                                   |
| Contracted Services                                      |                | \$77,797           | 8.41%                           | 5.50%                                    | 13.83%                                  |
| Travel                                                   |                | \$9,496            | 1.03%                           | 1.40%                                    | 0.55%                                   |
| Utilities/Rent                                           |                | \$15,063           | 1.63%                           | 1.94%                                    | 1.42%                                   |
| Election Costs                                           |                |                    | 0.00%                           | 0.03%                                    | 0.10%                                   |
| Capital Expenditures                                     |                | \$286,848          | 31.02%                          | 2.60%                                    | 1.73%                                   |
| Other                                                    |                | \$47,853           | 5.18%                           | 12.88%                                   | 13.05%                                  |
|                                                          |                | \$924,614          | 100.00%                         | 100.00%                                  | 100.00%                                 |
| Total Expenditures                                       |                |                    |                                 |                                          |                                         |
| Total Expenditures<br>Accrual Adjustment (+ -)           |                |                    |                                 |                                          |                                         |
|                                                          |                | \$841,647          |                                 |                                          |                                         |
| Accrual Adjustment (+ -)<br>Ending Balance<br>Population |                | \$841,647<br>3,959 |                                 |                                          |                                         |
| Accrual Adjustment (+ -)<br>Ending Balance               |                |                    |                                 |                                          |                                         |