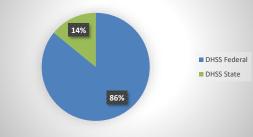

Knox - 2020 DHSS Revenue

| COUNTY<br>Fiscal Year                                    | Revenue Source | Knox<br>2020       | Percent of<br>Agency's<br>Total | Population<br>0-9,999<br>Ave. Percentage | Statewide<br>2020 Average<br>Percentage |
|----------------------------------------------------------|----------------|--------------------|---------------------------------|------------------------------------------|-----------------------------------------|
| Beginning Balance                                        |                | \$726,192          | 10101                           |                                          | rereeninge                              |
| Local Revenues                                           |                | 1 , .              |                                 |                                          |                                         |
| Taxes                                                    |                | \$212,607          | 20.44%                          | 34.69%                                   | 42.58%                                  |
| Interest                                                 |                | \$11,772           | 1.13%                           | 0.83%                                    | 0.69%                                   |
| Vital Records                                            |                | \$5,175            | 0.50%                           | 1.23%                                    | 2.82%                                   |
| Donations                                                |                | \$2,650            | 0.25%                           | 0.19%                                    | 0.40%                                   |
| Fees                                                     |                | \$16,005           | 1.54%                           | 1.63%                                    | 4.31%                                   |
| Other                                                    |                | \$248,152          | 23.86%                          | 12.42%                                   | 10.43%                                  |
| Total Local Revenues                                     | 6              | \$496,361          | 47.72%                          | 50.99%                                   | 61.24%                                  |
| DHSS Revenues                                            |                |                    |                                 |                                          |                                         |
| Core Public Health                                       | State          | \$50,389           | 4.84%                           | 7.72%                                    | 4.04%                                   |
| Immunizations/Vaccine                                    | State          |                    | 0.00%                           | 0.00%                                    | 0.00%                                   |
| Immunizations/Vaccine                                    | Federal        |                    | 0.00%                           | 0.10%                                    | 0.13%                                   |
| MCH                                                      | Federal        | \$12,152           | 1.17%                           | 2.16%                                    | 1.15%                                   |
| School Health                                            | State          |                    | 0.00%                           | 0.06%                                    | 0.01%                                   |
| WIC Administration                                       | Federal        | \$136,049          | 13.08%                          | 6.35%                                    | 6.12%                                   |
| Child Care Inspections                                   | Federal        | \$360              | 0.03%                           | 0.06%                                    | 0.11%                                   |
| Child Care Nurse Consultant                              | Federal        | \$1,913            | 0.18%                           | 0.36%                                    | 0.14%                                   |
| AIDS Funding                                             | Federal        |                    | 0.00%                           | 0.00%                                    | 2.29%                                   |
| PHEP                                                     | Federal        | \$8,508            | 0.82%                           | 1.46%                                    | 1.49%                                   |
| BCCCP/Show Me Healthy Women                              | State          |                    | 0.00%                           | 0.10%                                    | 0.03%                                   |
| BCCCP/Show Me Healthy Women                              | Federal        |                    | 0.00%                           | 0.18%                                    | 0.14%                                   |
| Chronic Disease Prevention                               | State          |                    | 0.00%                           | 0.00%                                    | 0.00%                                   |
| Chronic Disease Prevention                               | Federal        |                    | 0.00%                           | 0.20%                                    | 0.06%                                   |
| Worksite Inventory                                       | Federal        |                    | 0.00%                           | 0.00%                                    | 0.00%                                   |
| Other DHSS                                               | State          |                    | 0.00%                           | 1.43%                                    | 0.35%                                   |
| Other DHSS                                               | Federal        | \$147,782          | 14.21%                          | 6.75%                                    | 3.14%                                   |
| Other DHSS                                               | Other Sources  |                    | 0.00%                           | 0.00%                                    | 0.00%                                   |
| Total DHSS Federal                                       | l              | \$306,763          | 29.49%                          | 17.62%                                   | 14.77%                                  |
| Total DHSS State                                         |                | \$50,389           | 4.84%                           | 9.31%                                    | 4.43%                                   |
| Total DHSS Other                                         | •              | \$0                | 0.00%                           | 0.00%                                    | 0.00%                                   |
| Total DHSS Combined Revenues                             | 6              | \$357,152          | 34.34%                          | 26.92%                                   | 19.19%                                  |
| Other Revenues                                           |                |                    |                                 |                                          |                                         |
| Medicaid/MC+ (Non-Home Health)                           |                | \$3,823            | 0.37%                           | 0.70%                                    | 1.81%                                   |
| Medicare - (Non-Home Health)                             |                |                    | 0.00%                           | 0.69%                                    | 0.24%                                   |
| Family Planning Title X                                  |                |                    | 0.00%                           | 0.13%                                    | 0.59%                                   |
| Other MO Departments (DOC,                               |                |                    |                                 |                                          |                                         |
| DESE, etc.)                                              |                |                    | 0.00%                           | 0.55%                                    | 0.12%                                   |
| Insurance Billing                                        |                |                    | 0.00%                           | 0.47%                                    | 0.74%                                   |
| Other Public Health Revenue                              |                |                    |                                 |                                          |                                         |
| Total (attach detail)                                    |                |                    | 0.00%                           | 5.48%                                    | 11.85%                                  |
| Home Health (all pymt. sources)                          |                | \$182,733          | 17.57%                          | 8.07%                                    | 2.47%                                   |
| Home Maker (all pymt. sources)                           |                | . ,                | 0.00%                           | 2.88%                                    | 0.30%                                   |
| Other Non-Public Health Revenue                          |                |                    |                                 |                                          |                                         |
| Total (attach detail)                                    |                |                    | 0.00%                           | 3.12%                                    | 1.44%                                   |
| Total Other Revenue                                      | •              | \$186,556          | 17.94%                          | 22.09%                                   | 19.57%                                  |
| Total Revenue All Sources                                |                | \$1,040,069        | 100.00%                         | 100.00%                                  | 100.00%                                 |
| Expenditures                                             |                | \$1,070,007        | 100.0070                        | 100.0070                                 | 100.007                                 |
| Salaries/Wages                                           |                | \$352,569          | 38.13%                          | 56.19%                                   | 47.69%                                  |
| Fringe Benefits                                          |                | \$85,935           | 9.29%                           | 12.17%                                   | 15.06%                                  |
| Supplies/Equipment                                       |                | \$49,053           | 5.31%                           | 7.30%                                    | 6.57%                                   |
| Contracted Services                                      |                | \$77,797           | 8.41%                           | 5.50%                                    | 13.83%                                  |
| Travel                                                   |                | \$9,496            | 1.03%                           | 1.40%                                    | 0.55%                                   |
| Utilities/Rent                                           |                | \$15,063           | 1.63%                           | 1.94%                                    | 1.42%                                   |
| Election Costs                                           |                |                    | 0.00%                           | 0.03%                                    | 0.10%                                   |
| Capital Expenditures                                     |                | \$286,848          | 31.02%                          | 2.60%                                    | 1.73%                                   |
| Other                                                    |                | \$47,853           | 5.18%                           | 12.88%                                   | 13.05%                                  |
|                                                          |                | \$924,614          | 100.00%                         | 100.00%                                  | 100.00%                                 |
| Total Expenditures                                       |                |                    |                                 |                                          |                                         |
| Total Expenditures<br>Accrual Adjustment (+ -)           |                |                    |                                 |                                          |                                         |
|                                                          |                | \$841,647          |                                 |                                          |                                         |
| Accrual Adjustment (+ -)<br>Ending Balance<br>Population |                | \$841,647<br>3,959 |                                 |                                          |                                         |
| Accrual Adjustment (+ -)<br>Ending Balance               |                |                    |                                 |                                          |                                         |