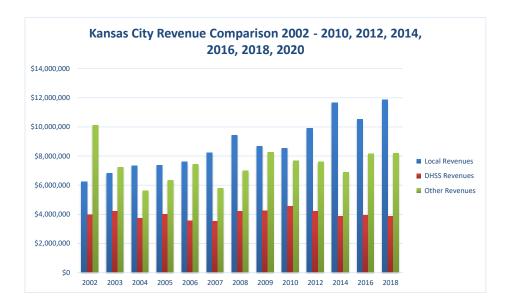

## Kansas City Health Department

| COUNTY<br>Fiscal Year                                             | Revenue Source | Kansas City<br>2020         | Percent of<br>Agency's<br>Total | Population<br>100,000-Over<br>Ave. Percentage | Statewide<br>2020 Average<br>Percentage |
|-------------------------------------------------------------------|----------------|-----------------------------|---------------------------------|-----------------------------------------------|-----------------------------------------|
| Beginning Balance                                                 |                | \$0                         |                                 | g-                                            | g-                                      |
| Local Revenues                                                    |                |                             |                                 |                                               |                                         |
| Taxes                                                             |                | \$8,217,900                 | 31.86%                          | 47.61%                                        | 42.58%                                  |
| Interest                                                          |                |                             | 0.00%                           | 0.68%                                         | 0.69%                                   |
| Vital Records                                                     |                | \$737,812                   | 2.86%                           | 2.91%                                         | 2.82%                                   |
| Donations                                                         |                | \$2,528                     | 0.01%                           | 0.23%                                         | 0.409                                   |
| Fees                                                              |                | \$4,559,989                 | 17.68%                          | 5.66%                                         | 4.319                                   |
| Other<br>Total Local Revenues                                     |                | \$13,518,230                | 0.00%<br>52.41%                 | 8.63%<br>65.72%                               | 10.439<br>61.249                        |
| DHSS Revenues                                                     |                | \$13,310,230                | 32.71/0                         | 03.7270                                       | 01.247                                  |
| Core Public Health                                                | State          | \$341,538                   | 1.32%                           | 2.71%                                         | 4.049                                   |
| Immunizations/Vaccine                                             | State          | \$341,336                   | 0.00%                           | 0.00%                                         | 0.009                                   |
| Immunizations/Vaccine                                             | Federal        |                             | 0.00%                           | 0.00%                                         | 0.139                                   |
| MCH                                                               | Federal        | \$199,109                   | 0.77%                           | 0.68%                                         | 1.159                                   |
| School Health                                                     | State          | Ψ1//,10/                    | 0.00%                           | 0.00%                                         | 0.019                                   |
| WIC Administration                                                | Federal        |                             | 0.00%                           | 2.72%                                         | 6.129                                   |
| Child Care Inspections                                            | Federal        | \$30,850                    | 0.12%                           | 0.10%                                         | 0.119                                   |
| Child Care Nurse Consultant                                       | Federal        |                             | 0.00%                           | 0.04%                                         | 0.149                                   |
| AIDS Funding                                                      | Federal        | \$1,520,401                 | 5.89%                           | 3.76%                                         | 2.299                                   |
| PHEP                                                              | Federal        | \$363,070                   | 1.41%                           | 1.42%                                         | 1.499                                   |
| BCCCP/Show Me Healthy Women                                       | State          |                             | 0.00%                           | 0.02%                                         | 0.039                                   |
| BCCCP/Show Me Healthy Women                                       | Federal        |                             | 0.00%                           | 0.07%                                         | 0.149                                   |
| Chronic Disease Prevention                                        | State          |                             | 0.00%                           | 0.00%                                         | 0.009                                   |
| Chronic Disease Prevention                                        | Federal        |                             | 0.00%                           | 0.00%                                         | 0.069                                   |
| Worksite Inventory                                                | Federal        |                             | 0.00%                           | 0.00%                                         | 0.009                                   |
| Other DHSS                                                        | State          | \$22,762                    | 0.09%                           | 0.21%                                         | 0.359                                   |
| Other DHSS                                                        | Federal        | \$1,169,912                 | 4.54%                           | 2.31%                                         | 3.149                                   |
| Other DHSS                                                        | Other Sources  | #2 202 241                  | 0.00%                           | 0.00%                                         | 0.009                                   |
| Total DHSS Federal                                                |                | \$3,283,341                 | 12.73%                          | 11.11%                                        | 14.779                                  |
| Total DHSS State                                                  |                | \$364,301                   | 1.41%                           | 2.94%                                         | 4.439                                   |
| Total DHSS Other                                                  |                | \$0                         | 0.00%                           | 0.00%                                         | 0.009                                   |
| Total DHSS Combined Revenues                                      |                | \$3,647,642                 | 14.14%                          | 14.05%                                        | 19.199                                  |
| Other Revenues                                                    |                | 001.010                     |                                 |                                               |                                         |
| Medicaid/MC+ (Non-Home Health)                                    |                | \$81,313                    | 0.32%                           | 2.09%                                         | 1.819                                   |
| Medicare - (Non-Home Health)                                      |                | \$1,133                     | 0.00%                           | 0.07%                                         | 0.249                                   |
| Family Planning Title X Other MO Departments (DOC,                |                |                             | 0.00%                           | 0.45%                                         | 0.599                                   |
| •                                                                 |                |                             | 0.000/                          | 0.000/                                        | 0.120                                   |
| DESE, etc.)<br>Insurance Billing                                  |                | \$5,001                     | 0.00%<br>0.02%                  | 0.00%<br>0.55%                                | 0.129<br>0.749                          |
| Other Public Health Revenue                                       |                | \$5,001                     | 0.02%                           | 0.55%                                         | 0.749                                   |
|                                                                   |                | ¢0.520.114                  | 22 110/                         | 17.000/                                       | 11.050                                  |
| Total (attach detail)                                             |                | \$8,539,114                 | 33.11%                          | 17.00%                                        | 11.859                                  |
| Home Health (all pymt. sources)                                   |                |                             | 0.00%                           | 0.00%                                         | 2.479<br>0.309                          |
| Home Maker (all pymt. sources)<br>Other Non-Public Health Revenue |                |                             | 0.00%                           | 0.00%                                         | 0.30%                                   |
| Total (attach detail)                                             |                |                             | 0.00%                           | 0.07%                                         | 1.449                                   |
|                                                                   |                | ¢0.626.561                  |                                 |                                               |                                         |
| Total Other Revenue                                               |                | \$8,626,561                 | 33.45%                          | 16.69%                                        | 19.579                                  |
| Total Revenue All Sources                                         |                | \$25,792,433                | 100.00%                         | 96.46%                                        | 100.009                                 |
| Expenditures                                                      |                |                             |                                 |                                               |                                         |
| Salaries/Wages                                                    |                | \$9,879,689                 | 37.86%                          | 43.13%                                        | 47.699                                  |
| Fringe Benefits                                                   |                | \$4,300,762                 | 16.48%                          | 15.30%                                        | 15.069                                  |
| Supplies/Equipment                                                |                | \$1,165,863                 | 4.47%                           | 6.16%                                         | 6.579                                   |
| Contracted Services                                               |                | \$8,423,232                 | 32.28%                          | 20.55%                                        | 13.839                                  |
| Travel                                                            |                | \$146,246                   | 0.56%                           | 0.31%                                         | 0.559                                   |
| Utilities/Rent                                                    |                | \$1,799                     | 0.01%                           | 0.86%                                         | 1.429                                   |
| Election Costs                                                    |                | \$20,737                    | 0.08%                           | 0.08%                                         | 0.109                                   |
| Capital Expenditures<br>Other                                     |                | \$161,960                   | 0.62%<br>7.63%                  | 0.51%<br>13.12%                               | 1.739                                   |
| Total Expenditures                                                |                | \$1,992,145<br>\$26,092,433 | 100.00%                         | 100.00%                                       | 100.009                                 |
| Accrual Adjustment (+ -)                                          |                | φ20,072,433                 | 100.0070                        | 100.00%                                       | 100.007                                 |
| Ending Balance                                                    |                | -\$300,000                  |                                 |                                               |                                         |
| Population                                                        |                | 495,327                     |                                 |                                               |                                         |
| Per Capita Public Health Revenue                                  |                | \$52.07                     |                                 |                                               |                                         |
| Tax Rate                                                          |                | Ψυ2.07                      |                                 |                                               |                                         |
| Fiscal year May 1-April 30                                        |                |                             |                                 |                                               |                                         |