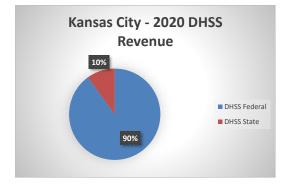

## Kansas City Health Department

| COUNTY<br>Fiscal Year                                             | Revenue Source | Kansas City<br>2020         | Percent of<br>Agency's<br>Total | Population<br>100,000-Over<br>Ave. Percentage | Statewide<br>2020 Average<br>Percentage |
|-------------------------------------------------------------------|----------------|-----------------------------|---------------------------------|-----------------------------------------------|-----------------------------------------|
| Beginning Balance                                                 |                | \$0                         |                                 | g-                                            | g-                                      |
| Local Revenues                                                    |                |                             |                                 |                                               |                                         |
| Taxes                                                             |                | \$8,217,900                 | 31.86%                          | 47.61%                                        | 42.58%                                  |
| Interest                                                          |                |                             | 0.00%                           | 0.68%                                         | 0.69%                                   |
| Vital Records                                                     |                | \$737,812                   | 2.86%                           | 2.91%                                         | 2.82%                                   |
| Donations                                                         |                | \$2,528                     | 0.01%                           | 0.23%                                         | 0.409                                   |
| Fees                                                              |                | \$4,559,989                 | 17.68%                          | 5.66%                                         | 4.319                                   |
| Other<br>Total Local Revenues                                     |                | \$13,518,230                | 0.00%<br>52.41%                 | 8.63%<br>65.72%                               | 10.439<br>61.249                        |
| DHSS Revenues                                                     |                | \$13,310,230                | 32.71/0                         | 03.7270                                       | 01.247                                  |
| Core Public Health                                                | State          | \$341,538                   | 1.32%                           | 2.71%                                         | 4.049                                   |
| Immunizations/Vaccine                                             | State          | \$341,336                   | 0.00%                           | 0.00%                                         | 0.009                                   |
| Immunizations/Vaccine                                             | Federal        |                             | 0.00%                           | 0.00%                                         | 0.139                                   |
| MCH                                                               | Federal        | \$199,109                   | 0.77%                           | 0.68%                                         | 1.159                                   |
| School Health                                                     | State          | Ψ1//,10/                    | 0.00%                           | 0.00%                                         | 0.019                                   |
| WIC Administration                                                | Federal        |                             | 0.00%                           | 2.72%                                         | 6.129                                   |
| Child Care Inspections                                            | Federal        | \$30,850                    | 0.12%                           | 0.10%                                         | 0.119                                   |
| Child Care Nurse Consultant                                       | Federal        |                             | 0.00%                           | 0.04%                                         | 0.149                                   |
| AIDS Funding                                                      | Federal        | \$1,520,401                 | 5.89%                           | 3.76%                                         | 2.299                                   |
| PHEP                                                              | Federal        | \$363,070                   | 1.41%                           | 1.42%                                         | 1.499                                   |
| BCCCP/Show Me Healthy Women                                       | State          |                             | 0.00%                           | 0.02%                                         | 0.039                                   |
| BCCCP/Show Me Healthy Women                                       | Federal        |                             | 0.00%                           | 0.07%                                         | 0.149                                   |
| Chronic Disease Prevention                                        | State          |                             | 0.00%                           | 0.00%                                         | 0.009                                   |
| Chronic Disease Prevention                                        | Federal        |                             | 0.00%                           | 0.00%                                         | 0.069                                   |
| Worksite Inventory                                                | Federal        |                             | 0.00%                           | 0.00%                                         | 0.009                                   |
| Other DHSS                                                        | State          | \$22,762                    | 0.09%                           | 0.21%                                         | 0.359                                   |
| Other DHSS                                                        | Federal        | \$1,169,912                 | 4.54%                           | 2.31%                                         | 3.149                                   |
| Other DHSS                                                        | Other Sources  | #2 202 241                  | 0.00%                           | 0.00%                                         | 0.009                                   |
| Total DHSS Federal                                                |                | \$3,283,341                 | 12.73%                          | 11.11%                                        | 14.779                                  |
| Total DHSS State                                                  |                | \$364,301                   | 1.41%                           | 2.94%                                         | 4.439                                   |
| Total DHSS Other                                                  |                | \$0                         | 0.00%                           | 0.00%                                         | 0.009                                   |
| Total DHSS Combined Revenues                                      |                | \$3,647,642                 | 14.14%                          | 14.05%                                        | 19.199                                  |
| Other Revenues                                                    |                | 001.010                     |                                 |                                               |                                         |
| Medicaid/MC+ (Non-Home Health)                                    |                | \$81,313                    | 0.32%                           | 2.09%                                         | 1.819                                   |
| Medicare - (Non-Home Health)                                      |                | \$1,133                     | 0.00%                           | 0.07%                                         | 0.249                                   |
| Family Planning Title X Other MO Departments (DOC,                |                |                             | 0.00%                           | 0.45%                                         | 0.599                                   |
| •                                                                 |                |                             | 0.000/                          | 0.000/                                        | 0.120                                   |
| DESE, etc.)<br>Insurance Billing                                  |                | \$5,001                     | 0.00%<br>0.02%                  | 0.00%<br>0.55%                                | 0.129<br>0.749                          |
| Other Public Health Revenue                                       |                | \$5,001                     | 0.02%                           | 0.55%                                         | 0.749                                   |
|                                                                   |                | ¢0.520.114                  | 22 110/                         | 17.000/                                       | 11.050                                  |
| Total (attach detail)                                             |                | \$8,539,114                 | 33.11%                          | 17.00%                                        | 11.859                                  |
| Home Health (all pymt. sources)                                   |                |                             | 0.00%                           | 0.00%                                         | 2.479<br>0.309                          |
| Home Maker (all pymt. sources)<br>Other Non-Public Health Revenue |                |                             | 0.00%                           | 0.00%                                         | 0.30%                                   |
| Total (attach detail)                                             |                |                             | 0.00%                           | 0.07%                                         | 1.449                                   |
|                                                                   |                | ¢0.626.561                  |                                 |                                               |                                         |
| Total Other Revenue                                               |                | \$8,626,561                 | 33.45%                          | 16.69%                                        | 19.579                                  |
| Total Revenue All Sources                                         |                | \$25,792,433                | 100.00%                         | 96.46%                                        | 100.009                                 |
| Expenditures                                                      |                |                             |                                 |                                               |                                         |
| Salaries/Wages                                                    |                | \$9,879,689                 | 37.86%                          | 43.13%                                        | 47.699                                  |
| Fringe Benefits                                                   |                | \$4,300,762                 | 16.48%                          | 15.30%                                        | 15.069                                  |
| Supplies/Equipment                                                |                | \$1,165,863                 | 4.47%                           | 6.16%                                         | 6.579                                   |
| Contracted Services                                               |                | \$8,423,232                 | 32.28%                          | 20.55%                                        | 13.839                                  |
| Travel                                                            |                | \$146,246                   | 0.56%                           | 0.31%                                         | 0.559                                   |
| Utilities/Rent                                                    |                | \$1,799                     | 0.01%                           | 0.86%                                         | 1.429                                   |
| Election Costs                                                    |                | \$20,737                    | 0.08%                           | 0.08%                                         | 0.109                                   |
| Capital Expenditures<br>Other                                     |                | \$161,960                   | 0.62%<br>7.63%                  | 0.51%<br>13.12%                               | 1.739                                   |
| Total Expenditures                                                |                | \$1,992,145<br>\$26,092,433 | 100.00%                         | 100.00%                                       | 100.009                                 |
| Accrual Adjustment (+ -)                                          |                | φ20,072,433                 | 100.0070                        | 100.00%                                       | 100.007                                 |
| Ending Balance                                                    |                | -\$300,000                  |                                 |                                               |                                         |
| Population                                                        |                | 495,327                     |                                 |                                               |                                         |
| Per Capita Public Health Revenue                                  |                | \$52.07                     |                                 |                                               |                                         |
| Tax Rate                                                          |                | Ψυ2.07                      |                                 |                                               |                                         |
| Fiscal year May 1-April 30                                        |                |                             |                                 |                                               |                                         |