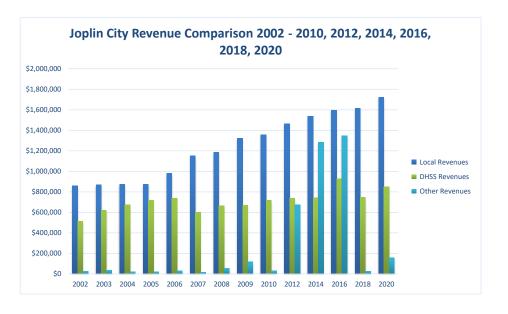

## **Joplin City Health Department**

| COUNTY<br>Fiscal Year                                    | Revenue Source     | Joplin City<br>2020                     | Percent of<br>Agency's<br>Total | Population<br>50,000-99,999<br>Ave. Percentage | Statewide<br>2020 Average<br>Percentage |
|----------------------------------------------------------|--------------------|-----------------------------------------|---------------------------------|------------------------------------------------|-----------------------------------------|
| Beginning Balance                                        |                    | \$222,187                               |                                 |                                                |                                         |
| Local Revenues                                           |                    |                                         |                                 |                                                |                                         |
| Taxes                                                    |                    | \$1,493,735                             | 54.71%                          | 41.75%                                         | 42.58%                                  |
| Interest                                                 |                    | \$2,016                                 | 0.07%                           | 0.42%                                          | 0.69%                                   |
| Vital Records<br>Donations                               |                    | \$119,088                               | 4.36%<br>0.03%                  | 3.79%                                          | 2.82%                                   |
| Fees                                                     |                    | \$750<br>\$36,171                       | 1.32%                           | 0.35%<br>3.61%                                 | 0.40%<br>4.31%                          |
| Other                                                    |                    | \$71,829                                | 2.63%                           | 9.53%                                          | 10.43%                                  |
| Total Local Revenues                                     |                    | \$1,723,590                             | 63.13%                          | 59.46%                                         | 61.24%                                  |
| DHSS Revenues                                            |                    | , , , , , , , , , , , , , , , , , , , , |                                 |                                                |                                         |
| Core Public Health                                       | State              | \$100,060                               | 3.67%                           | 4.88%                                          | 4.04%                                   |
| Immunizations/Vaccine                                    | State              |                                         | 0.00%                           | 0.00%                                          | 0.00%                                   |
| Immunizations/Vaccine                                    | Federal            | \$114,313                               | 4.19%                           | 0.46%                                          | 0.13%                                   |
| MCH                                                      | Federal            | \$30,199                                | 1.11%                           | 1.49%                                          | 1.15%                                   |
| School Health                                            | State              | Φ564 O41                                | 0.00%                           | 0.00%                                          | 0.01%                                   |
| WIC Administration<br>Child Care Inspections             | Federal<br>Federal | \$564,041<br>\$2,750                    | 20.66%<br>0.10%                 | 11.45%<br>0.12%                                | 6.12%<br>0.11%                          |
| Child Care Nurse Consultant                              | Federal            | \$2,730                                 | 0.10%                           | 0.12%                                          | 0.11%                                   |
| AIDS Funding                                             | Federal            |                                         | 0.00%                           | 1.36%                                          | 2.29%                                   |
| PHEP                                                     | Federal            | \$28,616                                | 1.05%                           | 1.66%                                          | 1.49%                                   |
| BCCCP/Show Me Healthy Women                              | State              | 7-0,000                                 | 0.00%                           | 0.02%                                          | 0.03%                                   |
| BCCCP/Show Me Healthy Women                              | Federal            |                                         | 0.00%                           | 0.19%                                          | 0.14%                                   |
| Chronic Disease Prevention                               | State              |                                         | 0.00%                           | 0.00%                                          | 0.00%                                   |
| Chronic Disease Prevention                               | Federal            |                                         | 0.00%                           | 0.01%                                          | 0.06%                                   |
| Worksite Inventory                                       | Federal            |                                         | 0.00%                           | 0.00%                                          | 0.00%                                   |
| Other DHSS<br>Other DHSS                                 | State<br>Federal   | ¢0.530                                  | 0.00%                           | 0.40%                                          | 0.35%                                   |
| Other DHSS                                               | Other Sources      | \$9,528                                 | 0.35%<br>0.00%                  | 4.67%<br>0.00%                                 | 3.14%<br>0.00%                          |
| Total DHSS Federal                                       |                    | \$749,446                               | 27.45%                          | 21.54%                                         | 14.77%                                  |
| Total DHSS State                                         |                    | \$100,060                               | 3.67%                           | 5.30%                                          | 4.43%                                   |
| Total DHSS Other                                         |                    | \$0                                     | 0.00%                           | 0.00%                                          | 0.00%                                   |
| Total DHSS Combined Revenues                             |                    | \$849,506                               | 31.12%                          | 26.85%                                         | 19.19%                                  |
| Other Revenues                                           |                    |                                         |                                 |                                                |                                         |
| Medicaid/MC+ (Non-Home Health)                           |                    | \$11,507                                | 0.42%                           | 2.01%                                          | 1.81%                                   |
| Medicare - (Non-Home Health)                             |                    |                                         | 0.00%                           | 0.07%                                          | 0.24%                                   |
| Family Planning Title X                                  |                    |                                         | 0.00%                           | 0.12%                                          | 0.59%                                   |
| Other MO Departments (DOC,                               |                    |                                         |                                 |                                                |                                         |
| DESE, etc.)                                              |                    | \$1,880                                 | 0.07%                           | 0.01%                                          | 0.12%                                   |
| Insurance Billing<br>Other Public Health Revenue         |                    |                                         | 0.00%                           | 1.06%                                          | 0.74%                                   |
|                                                          |                    | ¢1.42.562                               | 5.260/                          | 4.74%                                          | 11.050/                                 |
| Total (attach detail)<br>Home Health (all pymt. sources) |                    | \$143,563                               | 5.26%<br>0.00%                  | 4.74%                                          | 11.85%<br>2.47%                         |
| Home Maker (all pymt. sources)                           |                    |                                         | 0.00%                           | 0.00%                                          | 0.30%                                   |
| Other Non-Public Health Revenue                          |                    |                                         | 0.0070                          | 0.0070                                         | 0.50%                                   |
| Total (attach detail)                                    |                    |                                         | 0.00%                           | 1.32%                                          | 1.44%                                   |
| Total Other Revenue                                      |                    | \$156,949                               | 5.75%                           | 13.69%                                         | 19.57%                                  |
| Total Revenue All Sources                                |                    | \$2,730,045                             | 100.00%                         | 100.00%                                        | 100.00%                                 |
| Expenditures                                             |                    | \$2,730,043                             | 100.0070                        | 100.0070                                       | 100.0070                                |
| Salaries/Wages                                           |                    | \$1,246,108                             | 50.09%                          | 56.23%                                         | 47.69%                                  |
| Fringe Benefits                                          |                    | \$488,764                               | 19.65%                          | 16.73%                                         | 15.06%                                  |
| Supplies/Equipment                                       |                    | \$20,404                                | 0.82%                           | 4.93%                                          | 6.57%                                   |
| Contracted Services                                      |                    | \$559,206                               | 22.48%                          | 7.31%                                          | 13.83%                                  |
| Travel                                                   |                    | \$1,592                                 | 0.06%                           | 0.62%                                          | 0.55%                                   |
| Utilities/Rent                                           |                    | \$45,306                                | 1.82%                           | 2.49%                                          | 1.42%                                   |
| Election Costs                                           |                    | eco 073                                 | 0.00%                           | 0.13%                                          | 0.10%                                   |
| Capital Expenditures<br>Other                            |                    | \$60,872<br>\$65,497                    | 2.45%<br>2.63%                  | 0.92%<br>10.63%                                | 1.73%<br>13.05%                         |
| Total Expenditures                                       |                    | \$2,487,749                             | 100.00%                         | 10.03%                                         | 100.00%                                 |
| Accrual Adjustment (+ -)                                 |                    | Ψ2,-07,7-7                              | 100.0070                        | 100.0070                                       | 100.0070                                |
| Ending Balance                                           |                    | \$464,482                               |                                 |                                                |                                         |
| Population                                               |                    | 50,925                                  |                                 |                                                |                                         |
| Per Capita Public Health Revenue                         |                    | \$53.61                                 |                                 |                                                |                                         |
| Tax Rate                                                 |                    |                                         |                                 |                                                |                                         |