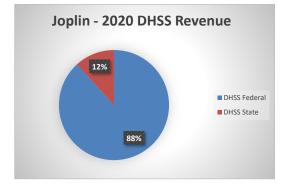

## **Joplin City Health Department**

| COUNTY<br>Fiscal Year                                    | Revenue Source     | Joplin City<br>2020                     | Percent of<br>Agency's<br>Total | Population<br>50,000-99,999<br>Ave. Percentage | Statewide<br>2020 Average<br>Percentage |
|----------------------------------------------------------|--------------------|-----------------------------------------|---------------------------------|------------------------------------------------|-----------------------------------------|
| Beginning Balance                                        |                    | \$222,187                               |                                 |                                                |                                         |
| Local Revenues                                           |                    |                                         |                                 |                                                |                                         |
| Taxes                                                    |                    | \$1,493,735                             | 54.71%                          | 41.75%                                         | 42.58%                                  |
| Interest                                                 |                    | \$2,016                                 | 0.07%                           | 0.42%                                          | 0.69%                                   |
| Vital Records<br>Donations                               |                    | \$119,088                               | 4.36%<br>0.03%                  | 3.79%                                          | 2.82%                                   |
| Fees                                                     |                    | \$750<br>\$36,171                       | 1.32%                           | 0.35%<br>3.61%                                 | 0.40%<br>4.31%                          |
| Other                                                    |                    | \$71,829                                | 2.63%                           | 9.53%                                          | 10.43%                                  |
| Total Local Revenues                                     |                    | \$1,723,590                             | 63.13%                          | 59.46%                                         | 61.24%                                  |
| DHSS Revenues                                            |                    | , , , , , , , , , , , , , , , , , , , , |                                 |                                                |                                         |
| Core Public Health                                       | State              | \$100,060                               | 3.67%                           | 4.88%                                          | 4.04%                                   |
| Immunizations/Vaccine                                    | State              |                                         | 0.00%                           | 0.00%                                          | 0.00%                                   |
| Immunizations/Vaccine                                    | Federal            | \$114,313                               | 4.19%                           | 0.46%                                          | 0.13%                                   |
| MCH                                                      | Federal            | \$30,199                                | 1.11%                           | 1.49%                                          | 1.15%                                   |
| School Health                                            | State              | Φ564 O41                                | 0.00%                           | 0.00%                                          | 0.01%                                   |
| WIC Administration<br>Child Care Inspections             | Federal<br>Federal | \$564,041<br>\$2,750                    | 20.66%<br>0.10%                 | 11.45%<br>0.12%                                | 6.12%<br>0.11%                          |
| Child Care Nurse Consultant                              | Federal            | \$2,730                                 | 0.10%                           | 0.12%                                          | 0.11%                                   |
| AIDS Funding                                             | Federal            |                                         | 0.00%                           | 1.36%                                          | 2.29%                                   |
| PHEP                                                     | Federal            | \$28,616                                | 1.05%                           | 1.66%                                          | 1.49%                                   |
| BCCCP/Show Me Healthy Women                              | State              | 7-0,000                                 | 0.00%                           | 0.02%                                          | 0.03%                                   |
| BCCCP/Show Me Healthy Women                              | Federal            |                                         | 0.00%                           | 0.19%                                          | 0.14%                                   |
| Chronic Disease Prevention                               | State              |                                         | 0.00%                           | 0.00%                                          | 0.00%                                   |
| Chronic Disease Prevention                               | Federal            |                                         | 0.00%                           | 0.01%                                          | 0.06%                                   |
| Worksite Inventory                                       | Federal            |                                         | 0.00%                           | 0.00%                                          | 0.00%                                   |
| Other DHSS<br>Other DHSS                                 | State<br>Federal   | ¢0.530                                  | 0.00%                           | 0.40%                                          | 0.35%                                   |
| Other DHSS                                               | Other Sources      | \$9,528                                 | 0.35%<br>0.00%                  | 4.67%<br>0.00%                                 | 3.14%<br>0.00%                          |
| Total DHSS Federal                                       |                    | \$749,446                               | 27.45%                          | 21.54%                                         | 14.77%                                  |
| Total DHSS State                                         |                    | \$100,060                               | 3.67%                           | 5.30%                                          | 4.43%                                   |
| Total DHSS Other                                         |                    | \$0                                     | 0.00%                           | 0.00%                                          | 0.00%                                   |
| Total DHSS Combined Revenues                             |                    | \$849,506                               | 31.12%                          | 26.85%                                         | 19.19%                                  |
| Other Revenues                                           |                    |                                         |                                 |                                                |                                         |
| Medicaid/MC+ (Non-Home Health)                           |                    | \$11,507                                | 0.42%                           | 2.01%                                          | 1.81%                                   |
| Medicare - (Non-Home Health)                             |                    |                                         | 0.00%                           | 0.07%                                          | 0.24%                                   |
| Family Planning Title X                                  |                    |                                         | 0.00%                           | 0.12%                                          | 0.59%                                   |
| Other MO Departments (DOC,                               |                    |                                         |                                 |                                                |                                         |
| DESE, etc.)                                              |                    | \$1,880                                 | 0.07%                           | 0.01%                                          | 0.12%                                   |
| Insurance Billing<br>Other Public Health Revenue         |                    |                                         | 0.00%                           | 1.06%                                          | 0.74%                                   |
|                                                          |                    | ¢1.42.562                               | 5.260/                          | 4.74%                                          | 11.050/                                 |
| Total (attach detail)<br>Home Health (all pymt. sources) |                    | \$143,563                               | 5.26%<br>0.00%                  | 4.74%                                          | 11.85%<br>2.47%                         |
| Home Maker (all pymt. sources)                           |                    |                                         | 0.00%                           | 0.00%                                          | 0.30%                                   |
| Other Non-Public Health Revenue                          |                    |                                         | 0.0070                          | 0.0070                                         | 0.50%                                   |
| Total (attach detail)                                    |                    |                                         | 0.00%                           | 1.32%                                          | 1.44%                                   |
| Total Other Revenue                                      |                    | \$156,949                               | 5.75%                           | 13.69%                                         | 19.57%                                  |
| Total Revenue All Sources                                |                    | \$2,730,045                             | 100.00%                         | 100.00%                                        | 100.00%                                 |
| Expenditures                                             |                    | \$2,730,043                             | 100.0070                        | 100.0070                                       | 100.0070                                |
| Salaries/Wages                                           |                    | \$1,246,108                             | 50.09%                          | 56.23%                                         | 47.69%                                  |
| Fringe Benefits                                          |                    | \$488,764                               | 19.65%                          | 16.73%                                         | 15.06%                                  |
| Supplies/Equipment                                       |                    | \$20,404                                | 0.82%                           | 4.93%                                          | 6.57%                                   |
| Contracted Services                                      |                    | \$559,206                               | 22.48%                          | 7.31%                                          | 13.83%                                  |
| Travel                                                   |                    | \$1,592                                 | 0.06%                           | 0.62%                                          | 0.55%                                   |
| Utilities/Rent                                           |                    | \$45,306                                | 1.82%                           | 2.49%                                          | 1.42%                                   |
| Election Costs                                           |                    | eco 073                                 | 0.00%                           | 0.13%                                          | 0.10%                                   |
| Capital Expenditures<br>Other                            |                    | \$60,872<br>\$65,497                    | 2.45%<br>2.63%                  | 0.92%<br>10.63%                                | 1.73%<br>13.05%                         |
| Total Expenditures                                       |                    | \$2,487,749                             | 100.00%                         | 10.03%                                         | 100.00%                                 |
| Accrual Adjustment (+ -)                                 |                    | Ψ2,-07,7-7                              | 100.0070                        | 100.0070                                       | 100.0070                                |
| Ending Balance                                           |                    | \$464,482                               |                                 |                                                |                                         |
| Population                                               |                    | 50,925                                  |                                 |                                                |                                         |
| Per Capita Public Health Revenue                         |                    | \$53.61                                 |                                 |                                                |                                         |
| Tax Rate                                                 |                    |                                         |                                 |                                                |                                         |