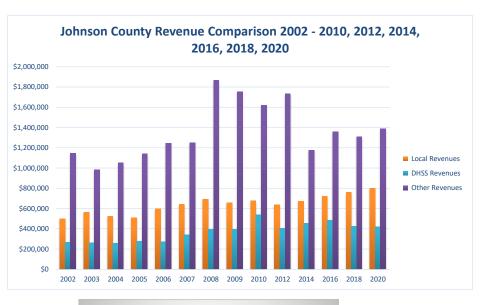

## **Johnson County Community Health Services**

| COUNTY<br>Fiscal Year                 | Revenue Source   | Johnson<br>2020        | Percent of<br>Agency's<br>Total | Population<br>50,000-99,999<br>Ave. Percentage | Statewide<br>2020 Average<br>Percentage |
|---------------------------------------|------------------|------------------------|---------------------------------|------------------------------------------------|-----------------------------------------|
| Beginning Balance                     |                  | \$2,684,477            |                                 | g-                                             |                                         |
| Local Revenues                        |                  |                        |                                 |                                                |                                         |
| Taxes                                 |                  | \$672,977              | 25.78%                          | 41.75%                                         | 42.58%                                  |
| Interest                              |                  | \$32,745               | 1.25%                           | 0.42%                                          | 0.69%                                   |
| Vital Records                         |                  | \$53,125               | 2.04%                           | 3.79%                                          | 2.82%                                   |
| Donations                             |                  | \$369                  | 0.01%                           | 0.35%                                          | 0.40%                                   |
| Fees<br>Other                         |                  | \$42,395               | 1.62%<br>0.00%                  | 3.61%<br>9.53%                                 | 4.31%<br>10.43%                         |
| Total Local Revenues                  |                  | \$801,611              | 30.71%                          | 59.46%                                         | 61.24%                                  |
| DHSS Revenues                         |                  | φοσ1,σ11               | 5017170                         | 2711070                                        | 01.2170                                 |
| Core Public Health                    | State            | \$86,634               | 3.32%                           | 4.88%                                          | 4.04%                                   |
| Immunizations/Vaccine                 | State            | Ψοσ,σ5 .               | 0.00%                           | 0.00%                                          | 0.00%                                   |
| Immunizations/Vaccine                 | Federal          |                        | 0.00%                           | 0.46%                                          | 0.13%                                   |
| MCH                                   | Federal          | \$30,089               | 1.15%                           | 1.49%                                          | 1.15%                                   |
| School Health                         | State            |                        | 0.00%                           | 0.00%                                          | 0.01%                                   |
| WIC Administration                    | Federal          | \$252,337              | 9.67%                           | 11.45%                                         | 6.12%                                   |
| Child Care Inspections                | Federal          | \$2,650                | 0.10%                           | 0.12%                                          | 0.11%                                   |
| Child Care Nurse Consultant           | Federal          | \$5,921                | 0.23%                           | 0.14%                                          | 0.14%                                   |
| AIDS Funding                          | Federal          |                        | 0.00%                           | 1.36%                                          | 2.29%                                   |
| PHEP<br>BCCCP/Show Me Healthy Women   | Federal<br>State |                        | 0.00%<br>0.00%                  | 1.66%<br>0.02%                                 | 1.49%<br>0.03%                          |
| BCCCP/Show Me Healthy Women           | Federal          |                        | 0.00%                           | 0.02%                                          | 0.03%                                   |
| Chronic Disease Prevention            | State            |                        | 0.00%                           | 0.00%                                          | 0.00%                                   |
| Chronic Disease Prevention            | Federal          |                        | 0.00%                           | 0.01%                                          | 0.06%                                   |
| Worksite Inventory                    | Federal          |                        | 0.00%                           | 0.00%                                          | 0.00%                                   |
| Other DHSS                            | State            |                        | 0.00%                           | 0.40%                                          | 0.35%                                   |
| Other DHSS                            | Federal          | \$43,180               | 1.65%                           | 4.67%                                          | 3.14%                                   |
| Other DHSS                            | Other Sources    |                        | 0.00%                           | 0.00%                                          | 0.00%                                   |
| Total DHSS Federal                    |                  | \$334,177              | 12.80%                          | 21.54%                                         | 14.77%                                  |
| Total DHSS State                      |                  | \$86,634               | 3.32%                           | 5.30%                                          | 4.43%                                   |
| Total DHSS Other                      |                  | \$0                    | 0.00%                           | 0.00%                                          | 0.00%                                   |
| Total DHSS Combined Revenues          |                  | \$420,811              | 16.12%                          | 26.85%                                         | 19.19%                                  |
| Other Revenues                        |                  |                        |                                 |                                                |                                         |
| Medicaid/MC+ (Non-Home Health)        |                  | \$3,375                | 0.13%                           | 2.01%                                          | 1.81%                                   |
| Medicare - (Non-Home Health)          |                  |                        | 0.00%                           | 0.07%                                          | 0.24%                                   |
| Family Planning Title X               |                  |                        | 0.00%                           | 0.12%                                          | 0.59%                                   |
| Other MO Departments (DOC,            |                  | 6255                   | 0.010/                          | 0.010/                                         | 0.120/                                  |
| DESE, etc.)<br>Insurance Billing      |                  | \$255                  | 0.01%<br>0.00%                  | 0.01%<br>1.06%                                 | 0.12%<br>0.74%                          |
| Other Public Health Revenue           |                  |                        | 0.00%                           | 1.00%                                          | 0.74%                                   |
| Total (attach detail)                 |                  | \$64,007               | 2.45%                           | 4.74%                                          | 11.85%                                  |
| Home Health (all pymt. sources)       |                  | \$1,261,496            | 48.32%                          | 4.74%                                          | 2.47%                                   |
| Home Maker (all pymt. sources)        |                  | \$1,201,490            | 0.00%                           | 0.00%                                          | 0.30%                                   |
| Other Non-Public Health Revenue       |                  |                        | 0.0070                          | 0.0070                                         | 0.3070                                  |
| Total (attach detail)                 |                  | \$58,963               | 2.26%                           | 1.32%                                          | 1.44%                                   |
| Total Other Revenue                   |                  | \$1,388,097            | 53.17%                          | 13.69%                                         | 19.57%                                  |
|                                       |                  |                        |                                 |                                                |                                         |
| Total Revenue All Sources             |                  | \$2,610,519            | 100.00%                         | 100.00%                                        | 100.00%                                 |
| Expenditures                          |                  | ¢1.527.050             | 61.250                          | 56.000                                         | 47.6004                                 |
| Salaries/Wages                        |                  | \$1,537,252            | 61.35%                          | 56.23%                                         | 47.69%                                  |
| Fringe Benefits<br>Supplies/Equipment |                  | \$330,189<br>\$242,102 | 13.18%<br>9.66%                 | 16.73%<br>4.93%                                | 15.06%<br>6.57%                         |
| Contracted Services                   |                  | \$242,102<br>\$258,667 | 10.32%                          | 4.93%<br>7.31%                                 | 13.83%                                  |
| Travel                                |                  | \$52,653               | 2.10%                           | 0.62%                                          | 0.55%                                   |
| Utilities/Rent                        |                  | \$12,412               | 0.50%                           | 2.49%                                          | 1.42%                                   |
| Election Costs                        |                  | ,                      | 0.00%                           | 0.13%                                          | 0.10%                                   |
| Capital Expenditures                  |                  | \$33,129               | 1.32%                           | 0.92%                                          | 1.73%                                   |
| Other                                 |                  | \$39,433               | 1.57%                           | 10.63%                                         | 13.05%                                  |
| Total Expenditures                    |                  | \$2,505,836            | 100.00%                         | 100.00%                                        | 100.00%                                 |
| Accrual Adjustment (+ -)              |                  |                        |                                 |                                                |                                         |
| Ending Balance                        |                  | \$2,789,160            |                                 |                                                |                                         |
| Population                            |                  | 54,062                 |                                 |                                                |                                         |
| Per Capita Public Health Revenue      |                  | \$23.86                |                                 |                                                |                                         |
| Tax Rate                              |                  | 0.0978                 |                                 |                                                |                                         |
| Fiscal year July 1-June 30            |                  |                        |                                 |                                                |                                         |
|                                       |                  |                        |                                 |                                                |                                         |