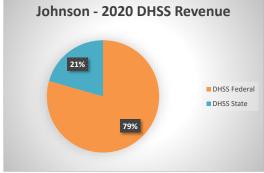

## **Johnson County Community Health Services**

| COUNTY<br>Fiscal Year                 | Revenue Source   | Johnson<br>2020        | Percent of<br>Agency's<br>Total | Population<br>50,000-99,999<br>Ave. Percentage | Statewide<br>2020 Average<br>Percentage |
|---------------------------------------|------------------|------------------------|---------------------------------|------------------------------------------------|-----------------------------------------|
| Beginning Balance                     |                  | \$2,684,477            |                                 | g-                                             |                                         |
| Local Revenues                        |                  |                        |                                 |                                                |                                         |
| Taxes                                 |                  | \$672,977              | 25.78%                          | 41.75%                                         | 42.58%                                  |
| Interest                              |                  | \$32,745               | 1.25%                           | 0.42%                                          | 0.69%                                   |
| Vital Records                         |                  | \$53,125               | 2.04%                           | 3.79%                                          | 2.82%                                   |
| Donations                             |                  | \$369                  | 0.01%                           | 0.35%                                          | 0.40%                                   |
| Fees<br>Other                         |                  | \$42,395               | 1.62%<br>0.00%                  | 3.61%<br>9.53%                                 | 4.31%<br>10.43%                         |
| Total Local Revenues                  |                  | \$801,611              | 30.71%                          | 59.46%                                         | 61.24%                                  |
| DHSS Revenues                         |                  | φοσ1,σ11               | 5017170                         | 2711070                                        | 01.2170                                 |
| Core Public Health                    | State            | \$86,634               | 3.32%                           | 4.88%                                          | 4.04%                                   |
| Immunizations/Vaccine                 | State            | Ψοσ,σ5 .               | 0.00%                           | 0.00%                                          | 0.00%                                   |
| Immunizations/Vaccine                 | Federal          |                        | 0.00%                           | 0.46%                                          | 0.13%                                   |
| MCH                                   | Federal          | \$30,089               | 1.15%                           | 1.49%                                          | 1.15%                                   |
| School Health                         | State            |                        | 0.00%                           | 0.00%                                          | 0.01%                                   |
| WIC Administration                    | Federal          | \$252,337              | 9.67%                           | 11.45%                                         | 6.12%                                   |
| Child Care Inspections                | Federal          | \$2,650                | 0.10%                           | 0.12%                                          | 0.11%                                   |
| Child Care Nurse Consultant           | Federal          | \$5,921                | 0.23%                           | 0.14%                                          | 0.14%                                   |
| AIDS Funding                          | Federal          |                        | 0.00%                           | 1.36%                                          | 2.29%                                   |
| PHEP<br>BCCCP/Show Me Healthy Women   | Federal<br>State |                        | 0.00%<br>0.00%                  | 1.66%<br>0.02%                                 | 1.49%<br>0.03%                          |
| BCCCP/Show Me Healthy Women           | Federal          |                        | 0.00%                           | 0.02%                                          | 0.03%                                   |
| Chronic Disease Prevention            | State            |                        | 0.00%                           | 0.00%                                          | 0.00%                                   |
| Chronic Disease Prevention            | Federal          |                        | 0.00%                           | 0.01%                                          | 0.06%                                   |
| Worksite Inventory                    | Federal          |                        | 0.00%                           | 0.00%                                          | 0.00%                                   |
| Other DHSS                            | State            |                        | 0.00%                           | 0.40%                                          | 0.35%                                   |
| Other DHSS                            | Federal          | \$43,180               | 1.65%                           | 4.67%                                          | 3.14%                                   |
| Other DHSS                            | Other Sources    |                        | 0.00%                           | 0.00%                                          | 0.00%                                   |
| Total DHSS Federal                    |                  | \$334,177              | 12.80%                          | 21.54%                                         | 14.77%                                  |
| Total DHSS State                      |                  | \$86,634               | 3.32%                           | 5.30%                                          | 4.43%                                   |
| Total DHSS Other                      |                  | \$0                    | 0.00%                           | 0.00%                                          | 0.00%                                   |
| Total DHSS Combined Revenues          |                  | \$420,811              | 16.12%                          | 26.85%                                         | 19.19%                                  |
| Other Revenues                        |                  |                        |                                 |                                                |                                         |
| Medicaid/MC+ (Non-Home Health)        |                  | \$3,375                | 0.13%                           | 2.01%                                          | 1.81%                                   |
| Medicare - (Non-Home Health)          |                  |                        | 0.00%                           | 0.07%                                          | 0.24%                                   |
| Family Planning Title X               |                  |                        | 0.00%                           | 0.12%                                          | 0.59%                                   |
| Other MO Departments (DOC,            |                  | 6255                   | 0.010/                          | 0.010/                                         | 0.120/                                  |
| DESE, etc.)<br>Insurance Billing      |                  | \$255                  | 0.01%<br>0.00%                  | 0.01%<br>1.06%                                 | 0.12%<br>0.74%                          |
| Other Public Health Revenue           |                  |                        | 0.00%                           | 1.00%                                          | 0.74%                                   |
| Total (attach detail)                 |                  | \$64,007               | 2.45%                           | 4.74%                                          | 11.85%                                  |
| Home Health (all pymt. sources)       |                  | \$1,261,496            | 48.32%                          | 4.74%                                          | 2.47%                                   |
| Home Maker (all pymt. sources)        |                  | \$1,201,490            | 0.00%                           | 0.00%                                          | 0.30%                                   |
| Other Non-Public Health Revenue       |                  |                        | 0.0070                          | 0.0070                                         | 0.3070                                  |
| Total (attach detail)                 |                  | \$58,963               | 2.26%                           | 1.32%                                          | 1.44%                                   |
| Total Other Revenue                   |                  | \$1,388,097            | 53.17%                          | 13.69%                                         | 19.57%                                  |
|                                       |                  |                        |                                 |                                                |                                         |
| Total Revenue All Sources             |                  | \$2,610,519            | 100.00%                         | 100.00%                                        | 100.00%                                 |
| Expenditures                          |                  | ¢1.527.050             | 61.250                          | 56.000                                         | 47.6004                                 |
| Salaries/Wages                        |                  | \$1,537,252            | 61.35%                          | 56.23%                                         | 47.69%                                  |
| Fringe Benefits<br>Supplies/Equipment |                  | \$330,189<br>\$242,102 | 13.18%<br>9.66%                 | 16.73%<br>4.93%                                | 15.06%<br>6.57%                         |
| Contracted Services                   |                  | \$242,102<br>\$258,667 | 10.32%                          | 4.93%<br>7.31%                                 | 13.83%                                  |
| Travel                                |                  | \$52,653               | 2.10%                           | 0.62%                                          | 0.55%                                   |
| Utilities/Rent                        |                  | \$12,412               | 0.50%                           | 2.49%                                          | 1.42%                                   |
| Election Costs                        |                  | ,                      | 0.00%                           | 0.13%                                          | 0.10%                                   |
| Capital Expenditures                  |                  | \$33,129               | 1.32%                           | 0.92%                                          | 1.73%                                   |
| Other                                 |                  | \$39,433               | 1.57%                           | 10.63%                                         | 13.05%                                  |
| Total Expenditures                    |                  | \$2,505,836            | 100.00%                         | 100.00%                                        | 100.00%                                 |
| Accrual Adjustment (+ -)              |                  |                        |                                 |                                                |                                         |
| Ending Balance                        |                  | \$2,789,160            |                                 |                                                |                                         |
| Population                            |                  | 54,062                 |                                 |                                                |                                         |
| Per Capita Public Health Revenue      |                  | \$23.86                |                                 |                                                |                                         |
| Tax Rate                              |                  | 0.0978                 |                                 |                                                |                                         |
| Fiscal year July 1-June 30            |                  |                        |                                 |                                                |                                         |
|                                       |                  |                        |                                 |                                                |                                         |