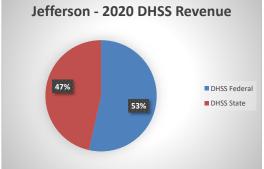

## **Jefferson County Health Department**

| COUNTY                                                                                                                                                                                                                                                                                                                                                                                                                                                                                                                                                                                                                                                                                                                                                                                                                                                                                                                                                                                                                                                                                                                                                                                                                                                                                                                                                                                                                                                                                                                                                                                                                                                                                                                                                                                                                                                                                                                                                                                                                                                                                                                        |                    | Jefferson                  | Percent of        | Population      | Statewide       |
|-------------------------------------------------------------------------------------------------------------------------------------------------------------------------------------------------------------------------------------------------------------------------------------------------------------------------------------------------------------------------------------------------------------------------------------------------------------------------------------------------------------------------------------------------------------------------------------------------------------------------------------------------------------------------------------------------------------------------------------------------------------------------------------------------------------------------------------------------------------------------------------------------------------------------------------------------------------------------------------------------------------------------------------------------------------------------------------------------------------------------------------------------------------------------------------------------------------------------------------------------------------------------------------------------------------------------------------------------------------------------------------------------------------------------------------------------------------------------------------------------------------------------------------------------------------------------------------------------------------------------------------------------------------------------------------------------------------------------------------------------------------------------------------------------------------------------------------------------------------------------------------------------------------------------------------------------------------------------------------------------------------------------------------------------------------------------------------------------------------------------------|--------------------|----------------------------|-------------------|-----------------|-----------------|
| Fiscal Year                                                                                                                                                                                                                                                                                                                                                                                                                                                                                                                                                                                                                                                                                                                                                                                                                                                                                                                                                                                                                                                                                                                                                                                                                                                                                                                                                                                                                                                                                                                                                                                                                                                                                                                                                                                                                                                                                                                                                                                                                                                                                                                   | Revenue Source     | 2020                       | Agency's<br>Total | 100,000-Over    | 2020 Average    |
| Beginning Balance                                                                                                                                                                                                                                                                                                                                                                                                                                                                                                                                                                                                                                                                                                                                                                                                                                                                                                                                                                                                                                                                                                                                                                                                                                                                                                                                                                                                                                                                                                                                                                                                                                                                                                                                                                                                                                                                                                                                                                                                                                                                                                             |                    | \$8,227,767                | 1 otai            | Ave. Percentage | Percentage      |
| Local Revenues                                                                                                                                                                                                                                                                                                                                                                                                                                                                                                                                                                                                                                                                                                                                                                                                                                                                                                                                                                                                                                                                                                                                                                                                                                                                                                                                                                                                                                                                                                                                                                                                                                                                                                                                                                                                                                                                                                                                                                                                                                                                                                                |                    |                            |                   |                 |                 |
| Taxes                                                                                                                                                                                                                                                                                                                                                                                                                                                                                                                                                                                                                                                                                                                                                                                                                                                                                                                                                                                                                                                                                                                                                                                                                                                                                                                                                                                                                                                                                                                                                                                                                                                                                                                                                                                                                                                                                                                                                                                                                                                                                                                         |                    | \$3,874,280                | 36.30%            | 47.61%          | 42.58%          |
| Interest                                                                                                                                                                                                                                                                                                                                                                                                                                                                                                                                                                                                                                                                                                                                                                                                                                                                                                                                                                                                                                                                                                                                                                                                                                                                                                                                                                                                                                                                                                                                                                                                                                                                                                                                                                                                                                                                                                                                                                                                                                                                                                                      |                    | \$86,933                   | 0.81%             | 0.68%           | 0.69%           |
| Vital Records<br>Donations                                                                                                                                                                                                                                                                                                                                                                                                                                                                                                                                                                                                                                                                                                                                                                                                                                                                                                                                                                                                                                                                                                                                                                                                                                                                                                                                                                                                                                                                                                                                                                                                                                                                                                                                                                                                                                                                                                                                                                                                                                                                                                    |                    | \$229,642<br>\$1,428       | 2.15%<br>0.01%    | 2.91%<br>0.23%  | 2.82%<br>0.40%  |
| Fees                                                                                                                                                                                                                                                                                                                                                                                                                                                                                                                                                                                                                                                                                                                                                                                                                                                                                                                                                                                                                                                                                                                                                                                                                                                                                                                                                                                                                                                                                                                                                                                                                                                                                                                                                                                                                                                                                                                                                                                                                                                                                                                          |                    | \$281,073                  | 2.63%             | 5.66%           | 4.31%           |
| Other                                                                                                                                                                                                                                                                                                                                                                                                                                                                                                                                                                                                                                                                                                                                                                                                                                                                                                                                                                                                                                                                                                                                                                                                                                                                                                                                                                                                                                                                                                                                                                                                                                                                                                                                                                                                                                                                                                                                                                                                                                                                                                                         |                    | \$61,312                   | 0.57%             | 8.63%           | 10.43%          |
| Total Local Revenues                                                                                                                                                                                                                                                                                                                                                                                                                                                                                                                                                                                                                                                                                                                                                                                                                                                                                                                                                                                                                                                                                                                                                                                                                                                                                                                                                                                                                                                                                                                                                                                                                                                                                                                                                                                                                                                                                                                                                                                                                                                                                                          |                    | \$4,534,667                | 42.48%            | 65.72%          | 61.24%          |
| DHSS Revenues                                                                                                                                                                                                                                                                                                                                                                                                                                                                                                                                                                                                                                                                                                                                                                                                                                                                                                                                                                                                                                                                                                                                                                                                                                                                                                                                                                                                                                                                                                                                                                                                                                                                                                                                                                                                                                                                                                                                                                                                                                                                                                                 |                    |                            |                   |                 |                 |
| Core Public Health                                                                                                                                                                                                                                                                                                                                                                                                                                                                                                                                                                                                                                                                                                                                                                                                                                                                                                                                                                                                                                                                                                                                                                                                                                                                                                                                                                                                                                                                                                                                                                                                                                                                                                                                                                                                                                                                                                                                                                                                                                                                                                            | State              | \$290,904                  | 2.73%             | 2.71%           | 4.04%           |
| Immunizations/Vaccine                                                                                                                                                                                                                                                                                                                                                                                                                                                                                                                                                                                                                                                                                                                                                                                                                                                                                                                                                                                                                                                                                                                                                                                                                                                                                                                                                                                                                                                                                                                                                                                                                                                                                                                                                                                                                                                                                                                                                                                                                                                                                                         | State              |                            | 0.00%             | 0.00%           | 0.00%           |
| Immunizations/Vaccine<br>MCH                                                                                                                                                                                                                                                                                                                                                                                                                                                                                                                                                                                                                                                                                                                                                                                                                                                                                                                                                                                                                                                                                                                                                                                                                                                                                                                                                                                                                                                                                                                                                                                                                                                                                                                                                                                                                                                                                                                                                                                                                                                                                                  | Federal<br>Federal | ¢56 057                    | 0.00%             | 0.00%           | 0.13%           |
| School Health                                                                                                                                                                                                                                                                                                                                                                                                                                                                                                                                                                                                                                                                                                                                                                                                                                                                                                                                                                                                                                                                                                                                                                                                                                                                                                                                                                                                                                                                                                                                                                                                                                                                                                                                                                                                                                                                                                                                                                                                                                                                                                                 | State              | \$56,857                   | 0.53%             | 0.68%<br>0.00%  | 1.15%<br>0.01%  |
| WIC Administration                                                                                                                                                                                                                                                                                                                                                                                                                                                                                                                                                                                                                                                                                                                                                                                                                                                                                                                                                                                                                                                                                                                                                                                                                                                                                                                                                                                                                                                                                                                                                                                                                                                                                                                                                                                                                                                                                                                                                                                                                                                                                                            | Federal            |                            | 0.00%             | 2.72%           | 6.12%           |
| Child Care Inspections                                                                                                                                                                                                                                                                                                                                                                                                                                                                                                                                                                                                                                                                                                                                                                                                                                                                                                                                                                                                                                                                                                                                                                                                                                                                                                                                                                                                                                                                                                                                                                                                                                                                                                                                                                                                                                                                                                                                                                                                                                                                                                        | Federal            | \$7,650                    | 0.07%             | 0.10%           | 0.11%           |
| Child Care Nurse Consultant                                                                                                                                                                                                                                                                                                                                                                                                                                                                                                                                                                                                                                                                                                                                                                                                                                                                                                                                                                                                                                                                                                                                                                                                                                                                                                                                                                                                                                                                                                                                                                                                                                                                                                                                                                                                                                                                                                                                                                                                                                                                                                   | Federal            | 4.,                        | 0.00%             | 0.04%           | 0.14%           |
| AIDS Funding                                                                                                                                                                                                                                                                                                                                                                                                                                                                                                                                                                                                                                                                                                                                                                                                                                                                                                                                                                                                                                                                                                                                                                                                                                                                                                                                                                                                                                                                                                                                                                                                                                                                                                                                                                                                                                                                                                                                                                                                                                                                                                                  | Federal            |                            | 0.00%             | 3.76%           | 2.29%           |
| PHEP                                                                                                                                                                                                                                                                                                                                                                                                                                                                                                                                                                                                                                                                                                                                                                                                                                                                                                                                                                                                                                                                                                                                                                                                                                                                                                                                                                                                                                                                                                                                                                                                                                                                                                                                                                                                                                                                                                                                                                                                                                                                                                                          | Federal            | \$151,800                  | 1.42%             | 1.42%           | 1.49%           |
| BCCCP/Show Me Healthy Women                                                                                                                                                                                                                                                                                                                                                                                                                                                                                                                                                                                                                                                                                                                                                                                                                                                                                                                                                                                                                                                                                                                                                                                                                                                                                                                                                                                                                                                                                                                                                                                                                                                                                                                                                                                                                                                                                                                                                                                                                                                                                                   | State              | \$1,487                    | 0.01%             | 0.02%           | 0.03%           |
| BCCCP/Show Me Healthy Women                                                                                                                                                                                                                                                                                                                                                                                                                                                                                                                                                                                                                                                                                                                                                                                                                                                                                                                                                                                                                                                                                                                                                                                                                                                                                                                                                                                                                                                                                                                                                                                                                                                                                                                                                                                                                                                                                                                                                                                                                                                                                                   | Federal            | \$6,339                    | 0.06%             | 0.07%           | 0.14%           |
| Chronic Disease Prevention<br>Chronic Disease Prevention                                                                                                                                                                                                                                                                                                                                                                                                                                                                                                                                                                                                                                                                                                                                                                                                                                                                                                                                                                                                                                                                                                                                                                                                                                                                                                                                                                                                                                                                                                                                                                                                                                                                                                                                                                                                                                                                                                                                                                                                                                                                      | State<br>Federal   |                            | 0.00%             | 0.00%<br>0.00%  | 0.00%<br>0.06%  |
| Worksite Inventory                                                                                                                                                                                                                                                                                                                                                                                                                                                                                                                                                                                                                                                                                                                                                                                                                                                                                                                                                                                                                                                                                                                                                                                                                                                                                                                                                                                                                                                                                                                                                                                                                                                                                                                                                                                                                                                                                                                                                                                                                                                                                                            | Federal            |                            | 0.00%             | 0.00%           | 0.06%           |
| Other DHSS                                                                                                                                                                                                                                                                                                                                                                                                                                                                                                                                                                                                                                                                                                                                                                                                                                                                                                                                                                                                                                                                                                                                                                                                                                                                                                                                                                                                                                                                                                                                                                                                                                                                                                                                                                                                                                                                                                                                                                                                                                                                                                                    | State              | \$107,020                  | 1.00%             | 0.00%           | 0.00%           |
| Other DHSS                                                                                                                                                                                                                                                                                                                                                                                                                                                                                                                                                                                                                                                                                                                                                                                                                                                                                                                                                                                                                                                                                                                                                                                                                                                                                                                                                                                                                                                                                                                                                                                                                                                                                                                                                                                                                                                                                                                                                                                                                                                                                                                    | Federal            | \$236,872                  | 2.22%             | 2.31%           | 3.14%           |
| Other DHSS                                                                                                                                                                                                                                                                                                                                                                                                                                                                                                                                                                                                                                                                                                                                                                                                                                                                                                                                                                                                                                                                                                                                                                                                                                                                                                                                                                                                                                                                                                                                                                                                                                                                                                                                                                                                                                                                                                                                                                                                                                                                                                                    | Other Sources      | \$0                        | 0.00%             | 0.00%           | 0.00%           |
| Total DHSS Federal                                                                                                                                                                                                                                                                                                                                                                                                                                                                                                                                                                                                                                                                                                                                                                                                                                                                                                                                                                                                                                                                                                                                                                                                                                                                                                                                                                                                                                                                                                                                                                                                                                                                                                                                                                                                                                                                                                                                                                                                                                                                                                            |                    | \$459,518                  | 4.31%             | 11.11%          | 14.77%          |
| Total DHSS State                                                                                                                                                                                                                                                                                                                                                                                                                                                                                                                                                                                                                                                                                                                                                                                                                                                                                                                                                                                                                                                                                                                                                                                                                                                                                                                                                                                                                                                                                                                                                                                                                                                                                                                                                                                                                                                                                                                                                                                                                                                                                                              |                    | \$399,411                  | 3.74%             | 2.94%           | 4.43%           |
| Total DHSS Other                                                                                                                                                                                                                                                                                                                                                                                                                                                                                                                                                                                                                                                                                                                                                                                                                                                                                                                                                                                                                                                                                                                                                                                                                                                                                                                                                                                                                                                                                                                                                                                                                                                                                                                                                                                                                                                                                                                                                                                                                                                                                                              |                    | \$0                        | 0.00%             | 0.00%           | 0.00%           |
| Total DHSS Combined Revenues                                                                                                                                                                                                                                                                                                                                                                                                                                                                                                                                                                                                                                                                                                                                                                                                                                                                                                                                                                                                                                                                                                                                                                                                                                                                                                                                                                                                                                                                                                                                                                                                                                                                                                                                                                                                                                                                                                                                                                                                                                                                                                  |                    | \$858,929                  | 8.05%             | 14.05%          | 19.19%          |
| Other Revenues                                                                                                                                                                                                                                                                                                                                                                                                                                                                                                                                                                                                                                                                                                                                                                                                                                                                                                                                                                                                                                                                                                                                                                                                                                                                                                                                                                                                                                                                                                                                                                                                                                                                                                                                                                                                                                                                                                                                                                                                                                                                                                                |                    |                            |                   |                 |                 |
| Medicaid/MC+ (Non-Home Health)                                                                                                                                                                                                                                                                                                                                                                                                                                                                                                                                                                                                                                                                                                                                                                                                                                                                                                                                                                                                                                                                                                                                                                                                                                                                                                                                                                                                                                                                                                                                                                                                                                                                                                                                                                                                                                                                                                                                                                                                                                                                                                |                    | \$44,425                   | 0.42%             | 2.09%           | 1.81%           |
| Medicare - (Non-Home Health)                                                                                                                                                                                                                                                                                                                                                                                                                                                                                                                                                                                                                                                                                                                                                                                                                                                                                                                                                                                                                                                                                                                                                                                                                                                                                                                                                                                                                                                                                                                                                                                                                                                                                                                                                                                                                                                                                                                                                                                                                                                                                                  |                    | \$6,558                    | 0.06%<br>3.71%    | 0.07%           | 0.24%           |
| Family Planning Title X Other MO Departments (DOC,                                                                                                                                                                                                                                                                                                                                                                                                                                                                                                                                                                                                                                                                                                                                                                                                                                                                                                                                                                                                                                                                                                                                                                                                                                                                                                                                                                                                                                                                                                                                                                                                                                                                                                                                                                                                                                                                                                                                                                                                                                                                            |                    | \$396,179                  | 5.71%             | 0.45%           | 0.59%           |
| DESE, etc.)                                                                                                                                                                                                                                                                                                                                                                                                                                                                                                                                                                                                                                                                                                                                                                                                                                                                                                                                                                                                                                                                                                                                                                                                                                                                                                                                                                                                                                                                                                                                                                                                                                                                                                                                                                                                                                                                                                                                                                                                                                                                                                                   |                    |                            | 0.00%             | 0.00%           | 0.12%           |
| Insurance Billing                                                                                                                                                                                                                                                                                                                                                                                                                                                                                                                                                                                                                                                                                                                                                                                                                                                                                                                                                                                                                                                                                                                                                                                                                                                                                                                                                                                                                                                                                                                                                                                                                                                                                                                                                                                                                                                                                                                                                                                                                                                                                                             |                    | \$178,327                  | 1.67%             | 0.55%           | 0.12%           |
| Other Public Health Revenue                                                                                                                                                                                                                                                                                                                                                                                                                                                                                                                                                                                                                                                                                                                                                                                                                                                                                                                                                                                                                                                                                                                                                                                                                                                                                                                                                                                                                                                                                                                                                                                                                                                                                                                                                                                                                                                                                                                                                                                                                                                                                                   |                    | φ170,327                   | 1.0770            | 0.5570          | 0.7470          |
| Total (attach detail)                                                                                                                                                                                                                                                                                                                                                                                                                                                                                                                                                                                                                                                                                                                                                                                                                                                                                                                                                                                                                                                                                                                                                                                                                                                                                                                                                                                                                                                                                                                                                                                                                                                                                                                                                                                                                                                                                                                                                                                                                                                                                                         |                    | \$4,654,796                | 43.61%            | 17.00%          | 11.85%          |
| Home Health (all pymt. sources)                                                                                                                                                                                                                                                                                                                                                                                                                                                                                                                                                                                                                                                                                                                                                                                                                                                                                                                                                                                                                                                                                                                                                                                                                                                                                                                                                                                                                                                                                                                                                                                                                                                                                                                                                                                                                                                                                                                                                                                                                                                                                               |                    | , , ,                      | 0.00%             | 0.00%           | 2.47%           |
| Home Maker (all pymt. sources)                                                                                                                                                                                                                                                                                                                                                                                                                                                                                                                                                                                                                                                                                                                                                                                                                                                                                                                                                                                                                                                                                                                                                                                                                                                                                                                                                                                                                                                                                                                                                                                                                                                                                                                                                                                                                                                                                                                                                                                                                                                                                                |                    |                            | 0.00%             | 0.00%           | 0.30%           |
| Other Non-Public Health Revenue                                                                                                                                                                                                                                                                                                                                                                                                                                                                                                                                                                                                                                                                                                                                                                                                                                                                                                                                                                                                                                                                                                                                                                                                                                                                                                                                                                                                                                                                                                                                                                                                                                                                                                                                                                                                                                                                                                                                                                                                                                                                                               |                    |                            |                   |                 |                 |
| Total (attach detail)                                                                                                                                                                                                                                                                                                                                                                                                                                                                                                                                                                                                                                                                                                                                                                                                                                                                                                                                                                                                                                                                                                                                                                                                                                                                                                                                                                                                                                                                                                                                                                                                                                                                                                                                                                                                                                                                                                                                                                                                                                                                                                         |                    |                            | 0.00%             | 0.07%           | 1.44%           |
| Total Other Revenue                                                                                                                                                                                                                                                                                                                                                                                                                                                                                                                                                                                                                                                                                                                                                                                                                                                                                                                                                                                                                                                                                                                                                                                                                                                                                                                                                                                                                                                                                                                                                                                                                                                                                                                                                                                                                                                                                                                                                                                                                                                                                                           |                    | \$5,280,286                | 49.47%            | 16.69%          | 19.57%          |
| Total Revenue All Sources                                                                                                                                                                                                                                                                                                                                                                                                                                                                                                                                                                                                                                                                                                                                                                                                                                                                                                                                                                                                                                                                                                                                                                                                                                                                                                                                                                                                                                                                                                                                                                                                                                                                                                                                                                                                                                                                                                                                                                                                                                                                                                     |                    | \$10,673,882               | 100.00%           | 96.46%          | 100.00%         |
| Expenditures                                                                                                                                                                                                                                                                                                                                                                                                                                                                                                                                                                                                                                                                                                                                                                                                                                                                                                                                                                                                                                                                                                                                                                                                                                                                                                                                                                                                                                                                                                                                                                                                                                                                                                                                                                                                                                                                                                                                                                                                                                                                                                                  |                    |                            |                   | 10.10-          |                 |
| Salaries/Wages                                                                                                                                                                                                                                                                                                                                                                                                                                                                                                                                                                                                                                                                                                                                                                                                                                                                                                                                                                                                                                                                                                                                                                                                                                                                                                                                                                                                                                                                                                                                                                                                                                                                                                                                                                                                                                                                                                                                                                                                                                                                                                                |                    | \$3,951,926                | 42.56%            | 43.13%          | 47.69%          |
| Fringe Benefits<br>Supplies/Equipment                                                                                                                                                                                                                                                                                                                                                                                                                                                                                                                                                                                                                                                                                                                                                                                                                                                                                                                                                                                                                                                                                                                                                                                                                                                                                                                                                                                                                                                                                                                                                                                                                                                                                                                                                                                                                                                                                                                                                                                                                                                                                         |                    | \$1,241,594<br>\$1,779,253 | 13.37%<br>19.16%  | 15.30%<br>6.16% | 15.06%<br>6.57% |
| Contracted Services                                                                                                                                                                                                                                                                                                                                                                                                                                                                                                                                                                                                                                                                                                                                                                                                                                                                                                                                                                                                                                                                                                                                                                                                                                                                                                                                                                                                                                                                                                                                                                                                                                                                                                                                                                                                                                                                                                                                                                                                                                                                                                           |                    | \$1,779,233                | 16.21%            | 20.55%          | 13.83%          |
| Travel                                                                                                                                                                                                                                                                                                                                                                                                                                                                                                                                                                                                                                                                                                                                                                                                                                                                                                                                                                                                                                                                                                                                                                                                                                                                                                                                                                                                                                                                                                                                                                                                                                                                                                                                                                                                                                                                                                                                                                                                                                                                                                                        |                    | \$17,250                   | 0.19%             | 0.31%           | 0.55%           |
| Utilities/Rent                                                                                                                                                                                                                                                                                                                                                                                                                                                                                                                                                                                                                                                                                                                                                                                                                                                                                                                                                                                                                                                                                                                                                                                                                                                                                                                                                                                                                                                                                                                                                                                                                                                                                                                                                                                                                                                                                                                                                                                                                                                                                                                |                    | \$207,181                  | 2.23%             | 0.86%           | 1.42%           |
| Election Costs                                                                                                                                                                                                                                                                                                                                                                                                                                                                                                                                                                                                                                                                                                                                                                                                                                                                                                                                                                                                                                                                                                                                                                                                                                                                                                                                                                                                                                                                                                                                                                                                                                                                                                                                                                                                                                                                                                                                                                                                                                                                                                                |                    | \$91,887                   | 0.99%             | 0.08%           | 0.10%           |
| Capital Expenditures                                                                                                                                                                                                                                                                                                                                                                                                                                                                                                                                                                                                                                                                                                                                                                                                                                                                                                                                                                                                                                                                                                                                                                                                                                                                                                                                                                                                                                                                                                                                                                                                                                                                                                                                                                                                                                                                                                                                                                                                                                                                                                          |                    | \$13,461                   | 0.14%             | 0.51%           | 1.73%           |
| Other                                                                                                                                                                                                                                                                                                                                                                                                                                                                                                                                                                                                                                                                                                                                                                                                                                                                                                                                                                                                                                                                                                                                                                                                                                                                                                                                                                                                                                                                                                                                                                                                                                                                                                                                                                                                                                                                                                                                                                                                                                                                                                                         |                    | \$477,458                  | 5.14%             | 13.12%          | 13.05%          |
| Total Expenditures                                                                                                                                                                                                                                                                                                                                                                                                                                                                                                                                                                                                                                                                                                                                                                                                                                                                                                                                                                                                                                                                                                                                                                                                                                                                                                                                                                                                                                                                                                                                                                                                                                                                                                                                                                                                                                                                                                                                                                                                                                                                                                            |                    | \$9,285,394                | 100.00%           | 100.00%         | 100.00%         |
| Accrual Adjustment (+ -)<br>Ending Balance                                                                                                                                                                                                                                                                                                                                                                                                                                                                                                                                                                                                                                                                                                                                                                                                                                                                                                                                                                                                                                                                                                                                                                                                                                                                                                                                                                                                                                                                                                                                                                                                                                                                                                                                                                                                                                                                                                                                                                                                                                                                                    |                    | \$9,616,254                |                   |                 |                 |
| , and the same of |                    |                            |                   |                 |                 |
| Population Per Capita Public Health Revenue                                                                                                                                                                                                                                                                                                                                                                                                                                                                                                                                                                                                                                                                                                                                                                                                                                                                                                                                                                                                                                                                                                                                                                                                                                                                                                                                                                                                                                                                                                                                                                                                                                                                                                                                                                                                                                                                                                                                                                                                                                                                                   |                    | 225,081<br>\$47.42         |                   |                 |                 |
| Tax Rate                                                                                                                                                                                                                                                                                                                                                                                                                                                                                                                                                                                                                                                                                                                                                                                                                                                                                                                                                                                                                                                                                                                                                                                                                                                                                                                                                                                                                                                                                                                                                                                                                                                                                                                                                                                                                                                                                                                                                                                                                                                                                                                      |                    | 0.1073                     |                   |                 |                 |
| Tun Natio                                                                                                                                                                                                                                                                                                                                                                                                                                                                                                                                                                                                                                                                                                                                                                                                                                                                                                                                                                                                                                                                                                                                                                                                                                                                                                                                                                                                                                                                                                                                                                                                                                                                                                                                                                                                                                                                                                                                                                                                                                                                                                                     |                    | 0.10/3                     |                   |                 |                 |