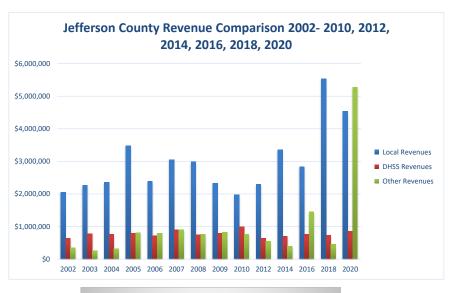

## **Jefferson County Health Department**

| COUNTY                                                                                                                                                                                                                                                                                                                                                                                                                                                                                                                                                                                                                                                                                                                                                                                                                                                                                                                                                                                                                                                                                                                                                                                                                                                                                                                                                                                                                                                                                                                                                                                                                                                                                                                                                                                                                                                                                                                                                                                                                                                                                                                        |                    | Jefferson                  | Percent of        | Population      | Statewide       |
|-------------------------------------------------------------------------------------------------------------------------------------------------------------------------------------------------------------------------------------------------------------------------------------------------------------------------------------------------------------------------------------------------------------------------------------------------------------------------------------------------------------------------------------------------------------------------------------------------------------------------------------------------------------------------------------------------------------------------------------------------------------------------------------------------------------------------------------------------------------------------------------------------------------------------------------------------------------------------------------------------------------------------------------------------------------------------------------------------------------------------------------------------------------------------------------------------------------------------------------------------------------------------------------------------------------------------------------------------------------------------------------------------------------------------------------------------------------------------------------------------------------------------------------------------------------------------------------------------------------------------------------------------------------------------------------------------------------------------------------------------------------------------------------------------------------------------------------------------------------------------------------------------------------------------------------------------------------------------------------------------------------------------------------------------------------------------------------------------------------------------------|--------------------|----------------------------|-------------------|-----------------|-----------------|
| Fiscal Year                                                                                                                                                                                                                                                                                                                                                                                                                                                                                                                                                                                                                                                                                                                                                                                                                                                                                                                                                                                                                                                                                                                                                                                                                                                                                                                                                                                                                                                                                                                                                                                                                                                                                                                                                                                                                                                                                                                                                                                                                                                                                                                   | Revenue Source     | 2020                       | Agency's<br>Total | 100,000-Over    | 2020 Average    |
| Beginning Balance                                                                                                                                                                                                                                                                                                                                                                                                                                                                                                                                                                                                                                                                                                                                                                                                                                                                                                                                                                                                                                                                                                                                                                                                                                                                                                                                                                                                                                                                                                                                                                                                                                                                                                                                                                                                                                                                                                                                                                                                                                                                                                             |                    | \$8,227,767                | 1 otai            | Ave. Percentage | Percentage      |
| Local Revenues                                                                                                                                                                                                                                                                                                                                                                                                                                                                                                                                                                                                                                                                                                                                                                                                                                                                                                                                                                                                                                                                                                                                                                                                                                                                                                                                                                                                                                                                                                                                                                                                                                                                                                                                                                                                                                                                                                                                                                                                                                                                                                                |                    |                            |                   |                 |                 |
| Taxes                                                                                                                                                                                                                                                                                                                                                                                                                                                                                                                                                                                                                                                                                                                                                                                                                                                                                                                                                                                                                                                                                                                                                                                                                                                                                                                                                                                                                                                                                                                                                                                                                                                                                                                                                                                                                                                                                                                                                                                                                                                                                                                         |                    | \$3,874,280                | 36.30%            | 47.61%          | 42.58%          |
| Interest                                                                                                                                                                                                                                                                                                                                                                                                                                                                                                                                                                                                                                                                                                                                                                                                                                                                                                                                                                                                                                                                                                                                                                                                                                                                                                                                                                                                                                                                                                                                                                                                                                                                                                                                                                                                                                                                                                                                                                                                                                                                                                                      |                    | \$86,933                   | 0.81%             | 0.68%           | 0.69%           |
| Vital Records<br>Donations                                                                                                                                                                                                                                                                                                                                                                                                                                                                                                                                                                                                                                                                                                                                                                                                                                                                                                                                                                                                                                                                                                                                                                                                                                                                                                                                                                                                                                                                                                                                                                                                                                                                                                                                                                                                                                                                                                                                                                                                                                                                                                    |                    | \$229,642<br>\$1,428       | 2.15%<br>0.01%    | 2.91%<br>0.23%  | 2.82%<br>0.40%  |
| Fees                                                                                                                                                                                                                                                                                                                                                                                                                                                                                                                                                                                                                                                                                                                                                                                                                                                                                                                                                                                                                                                                                                                                                                                                                                                                                                                                                                                                                                                                                                                                                                                                                                                                                                                                                                                                                                                                                                                                                                                                                                                                                                                          |                    | \$281,073                  | 2.63%             | 5.66%           | 4.31%           |
| Other                                                                                                                                                                                                                                                                                                                                                                                                                                                                                                                                                                                                                                                                                                                                                                                                                                                                                                                                                                                                                                                                                                                                                                                                                                                                                                                                                                                                                                                                                                                                                                                                                                                                                                                                                                                                                                                                                                                                                                                                                                                                                                                         |                    | \$61,312                   | 0.57%             | 8.63%           | 10.43%          |
| Total Local Revenues                                                                                                                                                                                                                                                                                                                                                                                                                                                                                                                                                                                                                                                                                                                                                                                                                                                                                                                                                                                                                                                                                                                                                                                                                                                                                                                                                                                                                                                                                                                                                                                                                                                                                                                                                                                                                                                                                                                                                                                                                                                                                                          |                    | \$4,534,667                | 42.48%            | 65.72%          | 61.24%          |
| DHSS Revenues                                                                                                                                                                                                                                                                                                                                                                                                                                                                                                                                                                                                                                                                                                                                                                                                                                                                                                                                                                                                                                                                                                                                                                                                                                                                                                                                                                                                                                                                                                                                                                                                                                                                                                                                                                                                                                                                                                                                                                                                                                                                                                                 |                    |                            |                   |                 |                 |
| Core Public Health                                                                                                                                                                                                                                                                                                                                                                                                                                                                                                                                                                                                                                                                                                                                                                                                                                                                                                                                                                                                                                                                                                                                                                                                                                                                                                                                                                                                                                                                                                                                                                                                                                                                                                                                                                                                                                                                                                                                                                                                                                                                                                            | State              | \$290,904                  | 2.73%             | 2.71%           | 4.04%           |
| Immunizations/Vaccine                                                                                                                                                                                                                                                                                                                                                                                                                                                                                                                                                                                                                                                                                                                                                                                                                                                                                                                                                                                                                                                                                                                                                                                                                                                                                                                                                                                                                                                                                                                                                                                                                                                                                                                                                                                                                                                                                                                                                                                                                                                                                                         | State              |                            | 0.00%             | 0.00%           | 0.00%           |
| Immunizations/Vaccine<br>MCH                                                                                                                                                                                                                                                                                                                                                                                                                                                                                                                                                                                                                                                                                                                                                                                                                                                                                                                                                                                                                                                                                                                                                                                                                                                                                                                                                                                                                                                                                                                                                                                                                                                                                                                                                                                                                                                                                                                                                                                                                                                                                                  | Federal<br>Federal | ¢56 057                    | 0.00%             | 0.00%           | 0.13%           |
| School Health                                                                                                                                                                                                                                                                                                                                                                                                                                                                                                                                                                                                                                                                                                                                                                                                                                                                                                                                                                                                                                                                                                                                                                                                                                                                                                                                                                                                                                                                                                                                                                                                                                                                                                                                                                                                                                                                                                                                                                                                                                                                                                                 | State              | \$56,857                   | 0.53%             | 0.68%<br>0.00%  | 1.15%<br>0.01%  |
| WIC Administration                                                                                                                                                                                                                                                                                                                                                                                                                                                                                                                                                                                                                                                                                                                                                                                                                                                                                                                                                                                                                                                                                                                                                                                                                                                                                                                                                                                                                                                                                                                                                                                                                                                                                                                                                                                                                                                                                                                                                                                                                                                                                                            | Federal            |                            | 0.00%             | 2.72%           | 6.12%           |
| Child Care Inspections                                                                                                                                                                                                                                                                                                                                                                                                                                                                                                                                                                                                                                                                                                                                                                                                                                                                                                                                                                                                                                                                                                                                                                                                                                                                                                                                                                                                                                                                                                                                                                                                                                                                                                                                                                                                                                                                                                                                                                                                                                                                                                        | Federal            | \$7,650                    | 0.07%             | 0.10%           | 0.11%           |
| Child Care Nurse Consultant                                                                                                                                                                                                                                                                                                                                                                                                                                                                                                                                                                                                                                                                                                                                                                                                                                                                                                                                                                                                                                                                                                                                                                                                                                                                                                                                                                                                                                                                                                                                                                                                                                                                                                                                                                                                                                                                                                                                                                                                                                                                                                   | Federal            | 4.,                        | 0.00%             | 0.04%           | 0.14%           |
| AIDS Funding                                                                                                                                                                                                                                                                                                                                                                                                                                                                                                                                                                                                                                                                                                                                                                                                                                                                                                                                                                                                                                                                                                                                                                                                                                                                                                                                                                                                                                                                                                                                                                                                                                                                                                                                                                                                                                                                                                                                                                                                                                                                                                                  | Federal            |                            | 0.00%             | 3.76%           | 2.29%           |
| PHEP                                                                                                                                                                                                                                                                                                                                                                                                                                                                                                                                                                                                                                                                                                                                                                                                                                                                                                                                                                                                                                                                                                                                                                                                                                                                                                                                                                                                                                                                                                                                                                                                                                                                                                                                                                                                                                                                                                                                                                                                                                                                                                                          | Federal            | \$151,800                  | 1.42%             | 1.42%           | 1.49%           |
| BCCCP/Show Me Healthy Women                                                                                                                                                                                                                                                                                                                                                                                                                                                                                                                                                                                                                                                                                                                                                                                                                                                                                                                                                                                                                                                                                                                                                                                                                                                                                                                                                                                                                                                                                                                                                                                                                                                                                                                                                                                                                                                                                                                                                                                                                                                                                                   | State              | \$1,487                    | 0.01%             | 0.02%           | 0.03%           |
| BCCCP/Show Me Healthy Women                                                                                                                                                                                                                                                                                                                                                                                                                                                                                                                                                                                                                                                                                                                                                                                                                                                                                                                                                                                                                                                                                                                                                                                                                                                                                                                                                                                                                                                                                                                                                                                                                                                                                                                                                                                                                                                                                                                                                                                                                                                                                                   | Federal            | \$6,339                    | 0.06%             | 0.07%           | 0.14%           |
| Chronic Disease Prevention<br>Chronic Disease Prevention                                                                                                                                                                                                                                                                                                                                                                                                                                                                                                                                                                                                                                                                                                                                                                                                                                                                                                                                                                                                                                                                                                                                                                                                                                                                                                                                                                                                                                                                                                                                                                                                                                                                                                                                                                                                                                                                                                                                                                                                                                                                      | State<br>Federal   |                            | 0.00%             | 0.00%<br>0.00%  | 0.00%<br>0.06%  |
| Worksite Inventory                                                                                                                                                                                                                                                                                                                                                                                                                                                                                                                                                                                                                                                                                                                                                                                                                                                                                                                                                                                                                                                                                                                                                                                                                                                                                                                                                                                                                                                                                                                                                                                                                                                                                                                                                                                                                                                                                                                                                                                                                                                                                                            | Federal            |                            | 0.00%             | 0.00%           | 0.06%           |
| Other DHSS                                                                                                                                                                                                                                                                                                                                                                                                                                                                                                                                                                                                                                                                                                                                                                                                                                                                                                                                                                                                                                                                                                                                                                                                                                                                                                                                                                                                                                                                                                                                                                                                                                                                                                                                                                                                                                                                                                                                                                                                                                                                                                                    | State              | \$107,020                  | 1.00%             | 0.00%           | 0.00%           |
| Other DHSS                                                                                                                                                                                                                                                                                                                                                                                                                                                                                                                                                                                                                                                                                                                                                                                                                                                                                                                                                                                                                                                                                                                                                                                                                                                                                                                                                                                                                                                                                                                                                                                                                                                                                                                                                                                                                                                                                                                                                                                                                                                                                                                    | Federal            | \$236,872                  | 2.22%             | 2.31%           | 3.14%           |
| Other DHSS                                                                                                                                                                                                                                                                                                                                                                                                                                                                                                                                                                                                                                                                                                                                                                                                                                                                                                                                                                                                                                                                                                                                                                                                                                                                                                                                                                                                                                                                                                                                                                                                                                                                                                                                                                                                                                                                                                                                                                                                                                                                                                                    | Other Sources      | \$0                        | 0.00%             | 0.00%           | 0.00%           |
| Total DHSS Federal                                                                                                                                                                                                                                                                                                                                                                                                                                                                                                                                                                                                                                                                                                                                                                                                                                                                                                                                                                                                                                                                                                                                                                                                                                                                                                                                                                                                                                                                                                                                                                                                                                                                                                                                                                                                                                                                                                                                                                                                                                                                                                            |                    | \$459,518                  | 4.31%             | 11.11%          | 14.77%          |
| Total DHSS State                                                                                                                                                                                                                                                                                                                                                                                                                                                                                                                                                                                                                                                                                                                                                                                                                                                                                                                                                                                                                                                                                                                                                                                                                                                                                                                                                                                                                                                                                                                                                                                                                                                                                                                                                                                                                                                                                                                                                                                                                                                                                                              |                    | \$399,411                  | 3.74%             | 2.94%           | 4.43%           |
| Total DHSS Other                                                                                                                                                                                                                                                                                                                                                                                                                                                                                                                                                                                                                                                                                                                                                                                                                                                                                                                                                                                                                                                                                                                                                                                                                                                                                                                                                                                                                                                                                                                                                                                                                                                                                                                                                                                                                                                                                                                                                                                                                                                                                                              |                    | \$0                        | 0.00%             | 0.00%           | 0.00%           |
| Total DHSS Combined Revenues                                                                                                                                                                                                                                                                                                                                                                                                                                                                                                                                                                                                                                                                                                                                                                                                                                                                                                                                                                                                                                                                                                                                                                                                                                                                                                                                                                                                                                                                                                                                                                                                                                                                                                                                                                                                                                                                                                                                                                                                                                                                                                  |                    | \$858,929                  | 8.05%             | 14.05%          | 19.19%          |
| Other Revenues                                                                                                                                                                                                                                                                                                                                                                                                                                                                                                                                                                                                                                                                                                                                                                                                                                                                                                                                                                                                                                                                                                                                                                                                                                                                                                                                                                                                                                                                                                                                                                                                                                                                                                                                                                                                                                                                                                                                                                                                                                                                                                                |                    |                            |                   |                 |                 |
| Medicaid/MC+ (Non-Home Health)                                                                                                                                                                                                                                                                                                                                                                                                                                                                                                                                                                                                                                                                                                                                                                                                                                                                                                                                                                                                                                                                                                                                                                                                                                                                                                                                                                                                                                                                                                                                                                                                                                                                                                                                                                                                                                                                                                                                                                                                                                                                                                |                    | \$44,425                   | 0.42%             | 2.09%           | 1.81%           |
| Medicare - (Non-Home Health)                                                                                                                                                                                                                                                                                                                                                                                                                                                                                                                                                                                                                                                                                                                                                                                                                                                                                                                                                                                                                                                                                                                                                                                                                                                                                                                                                                                                                                                                                                                                                                                                                                                                                                                                                                                                                                                                                                                                                                                                                                                                                                  |                    | \$6,558                    | 0.06%<br>3.71%    | 0.07%           | 0.24%           |
| Family Planning Title X Other MO Departments (DOC,                                                                                                                                                                                                                                                                                                                                                                                                                                                                                                                                                                                                                                                                                                                                                                                                                                                                                                                                                                                                                                                                                                                                                                                                                                                                                                                                                                                                                                                                                                                                                                                                                                                                                                                                                                                                                                                                                                                                                                                                                                                                            |                    | \$396,179                  | 5.71%             | 0.45%           | 0.59%           |
| DESE, etc.)                                                                                                                                                                                                                                                                                                                                                                                                                                                                                                                                                                                                                                                                                                                                                                                                                                                                                                                                                                                                                                                                                                                                                                                                                                                                                                                                                                                                                                                                                                                                                                                                                                                                                                                                                                                                                                                                                                                                                                                                                                                                                                                   |                    |                            | 0.00%             | 0.00%           | 0.12%           |
| Insurance Billing                                                                                                                                                                                                                                                                                                                                                                                                                                                                                                                                                                                                                                                                                                                                                                                                                                                                                                                                                                                                                                                                                                                                                                                                                                                                                                                                                                                                                                                                                                                                                                                                                                                                                                                                                                                                                                                                                                                                                                                                                                                                                                             |                    | \$178,327                  | 1.67%             | 0.55%           | 0.12%           |
| Other Public Health Revenue                                                                                                                                                                                                                                                                                                                                                                                                                                                                                                                                                                                                                                                                                                                                                                                                                                                                                                                                                                                                                                                                                                                                                                                                                                                                                                                                                                                                                                                                                                                                                                                                                                                                                                                                                                                                                                                                                                                                                                                                                                                                                                   |                    | φ170,327                   | 1.0770            | 0.5570          | 0.7470          |
| Total (attach detail)                                                                                                                                                                                                                                                                                                                                                                                                                                                                                                                                                                                                                                                                                                                                                                                                                                                                                                                                                                                                                                                                                                                                                                                                                                                                                                                                                                                                                                                                                                                                                                                                                                                                                                                                                                                                                                                                                                                                                                                                                                                                                                         |                    | \$4,654,796                | 43.61%            | 17.00%          | 11.85%          |
| Home Health (all pymt. sources)                                                                                                                                                                                                                                                                                                                                                                                                                                                                                                                                                                                                                                                                                                                                                                                                                                                                                                                                                                                                                                                                                                                                                                                                                                                                                                                                                                                                                                                                                                                                                                                                                                                                                                                                                                                                                                                                                                                                                                                                                                                                                               |                    | , , ,                      | 0.00%             | 0.00%           | 2.47%           |
| Home Maker (all pymt. sources)                                                                                                                                                                                                                                                                                                                                                                                                                                                                                                                                                                                                                                                                                                                                                                                                                                                                                                                                                                                                                                                                                                                                                                                                                                                                                                                                                                                                                                                                                                                                                                                                                                                                                                                                                                                                                                                                                                                                                                                                                                                                                                |                    |                            | 0.00%             | 0.00%           | 0.30%           |
| Other Non-Public Health Revenue                                                                                                                                                                                                                                                                                                                                                                                                                                                                                                                                                                                                                                                                                                                                                                                                                                                                                                                                                                                                                                                                                                                                                                                                                                                                                                                                                                                                                                                                                                                                                                                                                                                                                                                                                                                                                                                                                                                                                                                                                                                                                               |                    |                            |                   |                 |                 |
| Total (attach detail)                                                                                                                                                                                                                                                                                                                                                                                                                                                                                                                                                                                                                                                                                                                                                                                                                                                                                                                                                                                                                                                                                                                                                                                                                                                                                                                                                                                                                                                                                                                                                                                                                                                                                                                                                                                                                                                                                                                                                                                                                                                                                                         |                    |                            | 0.00%             | 0.07%           | 1.44%           |
| Total Other Revenue                                                                                                                                                                                                                                                                                                                                                                                                                                                                                                                                                                                                                                                                                                                                                                                                                                                                                                                                                                                                                                                                                                                                                                                                                                                                                                                                                                                                                                                                                                                                                                                                                                                                                                                                                                                                                                                                                                                                                                                                                                                                                                           |                    | \$5,280,286                | 49.47%            | 16.69%          | 19.57%          |
| Total Revenue All Sources                                                                                                                                                                                                                                                                                                                                                                                                                                                                                                                                                                                                                                                                                                                                                                                                                                                                                                                                                                                                                                                                                                                                                                                                                                                                                                                                                                                                                                                                                                                                                                                                                                                                                                                                                                                                                                                                                                                                                                                                                                                                                                     |                    | \$10,673,882               | 100.00%           | 96.46%          | 100.00%         |
| Expenditures                                                                                                                                                                                                                                                                                                                                                                                                                                                                                                                                                                                                                                                                                                                                                                                                                                                                                                                                                                                                                                                                                                                                                                                                                                                                                                                                                                                                                                                                                                                                                                                                                                                                                                                                                                                                                                                                                                                                                                                                                                                                                                                  |                    |                            |                   | 10.10-          |                 |
| Salaries/Wages                                                                                                                                                                                                                                                                                                                                                                                                                                                                                                                                                                                                                                                                                                                                                                                                                                                                                                                                                                                                                                                                                                                                                                                                                                                                                                                                                                                                                                                                                                                                                                                                                                                                                                                                                                                                                                                                                                                                                                                                                                                                                                                |                    | \$3,951,926                | 42.56%            | 43.13%          | 47.69%          |
| Fringe Benefits<br>Supplies/Equipment                                                                                                                                                                                                                                                                                                                                                                                                                                                                                                                                                                                                                                                                                                                                                                                                                                                                                                                                                                                                                                                                                                                                                                                                                                                                                                                                                                                                                                                                                                                                                                                                                                                                                                                                                                                                                                                                                                                                                                                                                                                                                         |                    | \$1,241,594<br>\$1,779,253 | 13.37%<br>19.16%  | 15.30%<br>6.16% | 15.06%<br>6.57% |
| Contracted Services                                                                                                                                                                                                                                                                                                                                                                                                                                                                                                                                                                                                                                                                                                                                                                                                                                                                                                                                                                                                                                                                                                                                                                                                                                                                                                                                                                                                                                                                                                                                                                                                                                                                                                                                                                                                                                                                                                                                                                                                                                                                                                           |                    | \$1,779,233                | 16.21%            | 20.55%          | 13.83%          |
| Travel                                                                                                                                                                                                                                                                                                                                                                                                                                                                                                                                                                                                                                                                                                                                                                                                                                                                                                                                                                                                                                                                                                                                                                                                                                                                                                                                                                                                                                                                                                                                                                                                                                                                                                                                                                                                                                                                                                                                                                                                                                                                                                                        |                    | \$17,250                   | 0.19%             | 0.31%           | 0.55%           |
| Utilities/Rent                                                                                                                                                                                                                                                                                                                                                                                                                                                                                                                                                                                                                                                                                                                                                                                                                                                                                                                                                                                                                                                                                                                                                                                                                                                                                                                                                                                                                                                                                                                                                                                                                                                                                                                                                                                                                                                                                                                                                                                                                                                                                                                |                    | \$207,181                  | 2.23%             | 0.86%           | 1.42%           |
| Election Costs                                                                                                                                                                                                                                                                                                                                                                                                                                                                                                                                                                                                                                                                                                                                                                                                                                                                                                                                                                                                                                                                                                                                                                                                                                                                                                                                                                                                                                                                                                                                                                                                                                                                                                                                                                                                                                                                                                                                                                                                                                                                                                                |                    | \$91,887                   | 0.99%             | 0.08%           | 0.10%           |
| Capital Expenditures                                                                                                                                                                                                                                                                                                                                                                                                                                                                                                                                                                                                                                                                                                                                                                                                                                                                                                                                                                                                                                                                                                                                                                                                                                                                                                                                                                                                                                                                                                                                                                                                                                                                                                                                                                                                                                                                                                                                                                                                                                                                                                          |                    | \$13,461                   | 0.14%             | 0.51%           | 1.73%           |
| Other                                                                                                                                                                                                                                                                                                                                                                                                                                                                                                                                                                                                                                                                                                                                                                                                                                                                                                                                                                                                                                                                                                                                                                                                                                                                                                                                                                                                                                                                                                                                                                                                                                                                                                                                                                                                                                                                                                                                                                                                                                                                                                                         |                    | \$477,458                  | 5.14%             | 13.12%          | 13.05%          |
| Total Expenditures                                                                                                                                                                                                                                                                                                                                                                                                                                                                                                                                                                                                                                                                                                                                                                                                                                                                                                                                                                                                                                                                                                                                                                                                                                                                                                                                                                                                                                                                                                                                                                                                                                                                                                                                                                                                                                                                                                                                                                                                                                                                                                            |                    | \$9,285,394                | 100.00%           | 100.00%         | 100.00%         |
| Accrual Adjustment (+ -)<br>Ending Balance                                                                                                                                                                                                                                                                                                                                                                                                                                                                                                                                                                                                                                                                                                                                                                                                                                                                                                                                                                                                                                                                                                                                                                                                                                                                                                                                                                                                                                                                                                                                                                                                                                                                                                                                                                                                                                                                                                                                                                                                                                                                                    |                    | \$9,616,254                |                   |                 |                 |
| , and the same of |                    |                            |                   |                 |                 |
| Population Per Capita Public Health Revenue                                                                                                                                                                                                                                                                                                                                                                                                                                                                                                                                                                                                                                                                                                                                                                                                                                                                                                                                                                                                                                                                                                                                                                                                                                                                                                                                                                                                                                                                                                                                                                                                                                                                                                                                                                                                                                                                                                                                                                                                                                                                                   |                    | 225,081<br>\$47.42         |                   |                 |                 |
| Tax Rate                                                                                                                                                                                                                                                                                                                                                                                                                                                                                                                                                                                                                                                                                                                                                                                                                                                                                                                                                                                                                                                                                                                                                                                                                                                                                                                                                                                                                                                                                                                                                                                                                                                                                                                                                                                                                                                                                                                                                                                                                                                                                                                      |                    | 0.1073                     |                   |                 |                 |
| Tun Natio                                                                                                                                                                                                                                                                                                                                                                                                                                                                                                                                                                                                                                                                                                                                                                                                                                                                                                                                                                                                                                                                                                                                                                                                                                                                                                                                                                                                                                                                                                                                                                                                                                                                                                                                                                                                                                                                                                                                                                                                                                                                                                                     |                    | 0.10/3                     |                   |                 |                 |