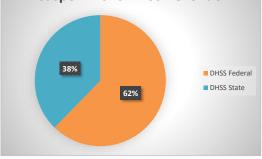

|
| Capital Expenditures<br>Other<br>Total Expenditures                             |                | \$20,339<br>\$1,155,537 | 100.00%                         | 100.00%                                        | 100.00%                                 |
| Capital Expenditures<br>Other<br>Total Expenditures<br>Accrual Adjustment (+ -) |                | \$1,155,537             |                                 |                                                | 100.00%                                 |
| Capital Expenditures<br>Other                                                   |                |                         |                                 |                                                | 100.00%                                 |



Jasper - 2020 DHSS Revenue