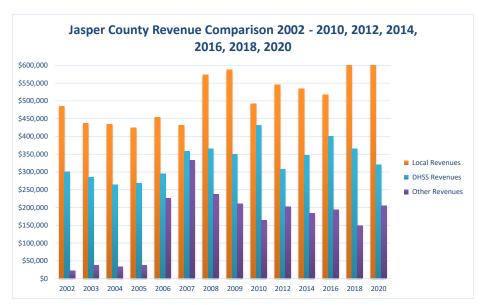

## Jasper County Health Department

| COUNTY<br>Fiscal Year                                                           | Revenue Source | Jasper<br>2020          | Percent of<br>Agency's<br>Total | Population<br>50,000-99,999<br>Ave. Percentage | Statewide<br>2020 Average<br>Percentage |
|---------------------------------------------------------------------------------|----------------|-------------------------|---------------------------------|------------------------------------------------|-----------------------------------------|
| Beginning Balance                                                               |                | \$0                     | 1 otur                          |                                                | T er centuge                            |
| Local Revenues                                                                  |                |                         |                                 |                                                |                                         |
| Taxes                                                                           |                | \$493,129               | 42.68%                          | 41.75%                                         | 42.58%                                  |
| Interest                                                                        |                |                         | 0.00%                           | 0.42%                                          | 0.69%                                   |
| Vital Records                                                                   |                | \$75,482                | 6.53%                           | 3.79%                                          | 2.82%                                   |
| Donations                                                                       |                | \$19                    | 0.00%                           | 0.35%                                          | 0.40%                                   |
| Fees                                                                            |                | \$60,221                | 5.21%                           | 3.61%                                          | 4.31%                                   |
| Other                                                                           |                | \$1,605                 | 0.14%                           | 9.53%                                          | 10.43%                                  |
| Total Local Revenues                                                            |                | \$630,457               | 54.56%                          | 59.46%                                         | 61.24%                                  |
| DHSS Revenues                                                                   |                |                         | 10.000                          | 1.000                                          |                                         |
| Core Public Health                                                              | State          | \$116,442               | 10.08%                          | 4.88%                                          | 4.04%                                   |
| Immunizations/Vaccine                                                           | State          |                         | 0.00%                           | 0.00%                                          | 0.00%                                   |
| Immunizations/Vaccine                                                           | Federal        | ¢22.101                 | 0.00%                           | 0.46%                                          | 0.13%                                   |
| MCH                                                                             | Federal        | \$33,181                | 2.87%                           | 1.49%                                          | 1.15%                                   |
| School Health                                                                   | State          |                         | 0.00%                           | 0.00%                                          | 0.01%                                   |
| WIC Administration                                                              | Federal        |                         | 0.00%                           | 11.45%                                         | 6.12%                                   |
| Child Care Inspections                                                          | State          |                         | 0.00%                           | 0.00%                                          | 0.00%                                   |
| Child Care Inspections                                                          | Federal        | \$1,270                 | 0.11%                           | 0.12%                                          | 0.11%                                   |
| Child Care Nurse Consultant                                                     | Federal        |                         | 0.00%                           | 0.14%                                          | 0.14%                                   |
| AIDS Funding                                                                    | State          |                         | 0.00%                           | 0.00%                                          | 0.00%                                   |
| AIDS Funding                                                                    | Federal        |                         | 0.00%                           | 1.36%                                          | 2.29%                                   |
| PHEP                                                                            | Federal        | \$49,470                | 4.28%                           | 1.66%                                          | 1.49%                                   |
| BCCCP/Show Me Healthy Women                                                     | State          | \$4,499                 | 0.39%                           | 0.02%                                          | 0.03%                                   |
| BCCCP/Show Me Healthy Women                                                     | Federal        | \$12,804                | 1.11%                           | 0.19%                                          | 0.14%                                   |
| Chronic Disease Prevention                                                      | State          |                         | 0.00%                           | 0.00%                                          | 0.00%                                   |
| Chronic Disease Prevention                                                      | Federal        |                         | 0.00%                           | 0.01%                                          | 0.06%                                   |
| Worksite Inventory                                                              | Federal        |                         | 0.00%                           | 0.00%                                          | 0.00%                                   |
| Other DHSS                                                                      | State          |                         | 0.00%                           | 0.40%                                          | 0.35%                                   |
| Other DHSS                                                                      | Federal        | \$103,113               | 8.92%                           | 4.67%                                          | 3.14%                                   |
| Other DHSS                                                                      | Other Sources  | \$100.020               | 0.00%                           | 0.00%                                          | 0.00%                                   |
| Total DHSS Federal                                                              |                | \$199,838               | 17.29%                          | 21.54%                                         | 14.77%                                  |
| Total DHSS State                                                                |                | \$120,941               | 10.47%                          | 5.30%                                          | 4.43%                                   |
| Total DHSS Other                                                                |                | \$0                     | 0.00%                           | 0.00%                                          | 0.00%                                   |
| Total DHSS Combined Revenues                                                    |                | \$320,779               | 27.76%                          | 26.85%                                         | 19.19%                                  |
| Other Revenues                                                                  |                |                         |                                 |                                                |                                         |
| Medicaid/MC+ (Non-Home Health)                                                  |                | \$9,344                 | 0.81%                           | 2.01%                                          | 1.81%                                   |
| Medicare - (Non-Home Health)                                                    |                |                         | 0.00%                           | 0.07%                                          | 0.24%                                   |
| Family Planning Title X                                                         |                |                         | 0.00%                           | 0.12%                                          | 0.59%                                   |
| Other MO Departments (DOC,                                                      |                |                         |                                 |                                                |                                         |
| DESE, etc.)                                                                     |                | \$1,600                 | 0.14%                           | 0.01%                                          | 0.12%                                   |
| Insurance Billing                                                               |                |                         | 0.00%                           | 1.06%                                          | 0.74%                                   |
| Other Public Health Revenue                                                     |                |                         |                                 |                                                |                                         |
| Total (attach detail)                                                           |                |                         | 0.00%                           | 4.74%                                          | 11.85%                                  |
| Home Health (all pymt. sources)                                                 |                |                         | 0.00%                           | 4.36%                                          | 2.47%                                   |
| Home Maker (all pymt. sources)                                                  |                |                         | 0.00%                           | 0.00%                                          | 0.30%                                   |
| Other Non-Public Health Revenue                                                 |                |                         |                                 |                                                |                                         |
| Total (attach detail)                                                           |                | \$193,357               | 16.73%                          | 1.32%                                          | 1.44%                                   |
| Total Other Revenue                                                             |                | \$204,301               | 17.68%                          | 13.69%                                         | 19.57%                                  |
| Total Revenue All Sources                                                       | •              |                         |                                 |                                                |                                         |
|                                                                                 |                | \$1,155,537             | 100.00%                         | 100.00%                                        | 100.00%                                 |
| Expenditures                                                                    |                | \$729.074               | 62.050                          | EC 0004                                        | 47.000                                  |
| Salaries/Wages                                                                  |                | \$738,976               | 63.95%                          | 56.23%                                         | 47.69%                                  |
| Fringe Benefits                                                                 |                | \$244,001               | 21.12%                          | 16.73%                                         | 15.06%                                  |
| Supplies/Equipment                                                              |                | \$35,637                | 3.08%                           | 4.93%<br>7.31%                                 | 6.57%<br>13.83%                         |
| Contracted Services                                                             |                | \$84,616                | 7.32%                           |                                                |                                         |
| Travel<br>Utilities/Bont                                                        |                | \$20,553                | 1.78%                           | 0.62%                                          | 0.55%                                   |
| Utilities/Rent                                                                  |                | \$11,416                | 0.99%                           | 2.49%                                          | 1.429                                   |
|                                                                                 |                |                         | 0.00%                           | 0.13%                                          | 0.109                                   |
|                                                                                 |                |                         | 0.00%<br>1.76%                  | 0.92%<br>10.63%                                | 1.739                                   |
| Capital Expenditures                                                            |                | COU 220                 |                                 |                                                | 13.059                                  |
| Election Costs<br>Capital Expenditures<br>Other<br>Total Expenditures           |                | \$20,339                |                                 |                                                | 100.000                                 |
| Capital Expenditures<br>Other<br>Total Expenditures                             |                | \$20,339<br>\$1,155,537 | 100.00%                         | 100.00%                                        | 100.00%                                 |
| Capital Expenditures<br>Other<br>Total Expenditures<br>Accrual Adjustment (+ -) |                | \$1,155,537             |                                 |                                                | 100.00%                                 |
| Capital Expenditures<br>Other                                                   |                |                         |                                 |                                                | 100.00%                                 |