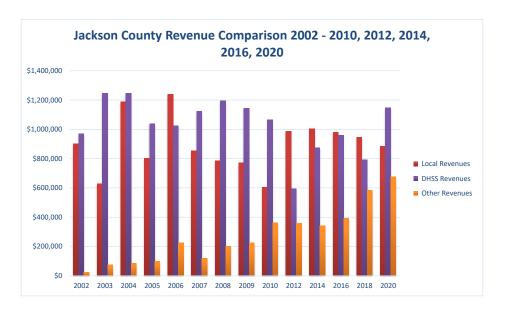

## **Jackson County Health Department**

| COUNTY<br>Fiscal Year                                    | Revenue Source   | Jackson<br>2020                         | Percent of<br>Agency's<br>Total | Population<br>100,000-Over<br>Ave. Percentage | Statewide<br>2020 Average<br>Percentage |
|----------------------------------------------------------|------------------|-----------------------------------------|---------------------------------|-----------------------------------------------|-----------------------------------------|
| Beginning Balance                                        |                  | \$0                                     | Total                           | Ave. Percentage                               | Tercentage                              |
| Local Revenues                                           |                  |                                         |                                 |                                               |                                         |
| Taxes                                                    |                  | \$448,570                               | 16.57%                          | 47.61%                                        | 42.58%                                  |
| Interest                                                 |                  |                                         | 0.00%                           | 0.68%                                         | 0.69%                                   |
| Vital Records                                            |                  | \$435,332                               | 16.08%                          | 2.91%                                         | 2.82%                                   |
| Donations                                                |                  |                                         | 0.00%                           | 0.23%                                         | 0.40%                                   |
| Fees                                                     |                  |                                         | 0.00%                           | 5.66%                                         | 4.31%                                   |
| Other<br>Total Local Revenues                            |                  | \$883,901                               | 0.00%<br>32.66%                 | 8.63%<br>65.72%                               | 10.43%<br>61.24%                        |
| DHSS Revenues                                            |                  | \$665,901                               | 32.00%                          | 03.72%                                        | 01.24%                                  |
| Core Public Health                                       | State            | \$346,584                               | 12.81%                          | 2.71%                                         | 4.04%                                   |
| Immunizations/Vaccine                                    | State            | \$340,364                               | 0.00%                           | 0.00%                                         | 0.00%                                   |
| Immunizations/Vaccine                                    | Federal          |                                         | 0.00%                           | 0.00%                                         | 0.139                                   |
| MCH                                                      | Federal          | \$141,880                               | 5.24%                           | 0.68%                                         | 1.159                                   |
| School Health                                            | State            | , ,,,,,,,,,,,,,,,,,,,,,,,,,,,,,,,,,,,,, | 0.00%                           | 0.00%                                         | 0.019                                   |
| WIC Administration                                       | Federal          |                                         | 0.00%                           | 2.72%                                         | 6.129                                   |
| Child Care Inspections                                   | Federal          | \$3,310                                 | 0.12%                           | 0.10%                                         | 0.119                                   |
| Child Care Nurse Consultant                              | Federal          | \$23,911                                | 0.88%                           | 0.04%                                         | 0.149                                   |
| AIDS Funding                                             | Federal          |                                         | 0.00%                           | 3.76%                                         | 2.299                                   |
| PHEP                                                     | Federal          | \$225,019                               | 8.31%                           | 1.42%                                         | 1.499                                   |
| BCCCP/Show Me Healthy Women                              | State            | 602.212                                 | 0.00%                           | 0.02%                                         | 0.039                                   |
| BCCCP/Show Me Healthy Women                              | Federal          | \$93,313                                | 3.45%                           | 0.07%                                         | 0.149                                   |
| Chronic Disease Prevention<br>Chronic Disease Prevention | State<br>Federal |                                         | 0.00%                           | 0.00%                                         | 0.009                                   |
| Worksite Inventory                                       | Federal          |                                         | 0.00%                           | 0.00%                                         | 0.069                                   |
| Other DHSS                                               | State            | \$111,839                               | 0.00%<br>4.13%                  | 0.00%<br>0.21%                                | 0.009<br>0.359                          |
| Other DHSS                                               | Federal          | \$200,167                               | 7.40%                           | 2.31%                                         | 3.149                                   |
| Other DHSS                                               | Other Sources    | \$200,107                               | 0.00%                           | 0.00%                                         | 0.009                                   |
| Total DHSS Federal                                       |                  | \$687,600                               | 25.41%                          | 11.11%                                        | 14.779                                  |
| Total DHSS State                                         |                  | \$458,423                               | 16.94%                          | 2.94%                                         | 4.43%                                   |
| Total DHSS Other                                         |                  | \$0                                     | 0.00%                           | 0.00%                                         | 0.00%                                   |
| Total DHSS Combined Revenues                             |                  | \$1,146,023                             | 42.34%                          | 14.05%                                        | 19.19%                                  |
| Other Revenues                                           |                  |                                         |                                 |                                               |                                         |
| Medicaid/MC+ (Non-Home Health)                           |                  |                                         | 0.00%                           | 2.09%                                         | 1.819                                   |
| Medicare - (Non-Home Health)                             |                  |                                         | 0.00%                           | 0.07%                                         | 0.249                                   |
| Family Planning Title X                                  |                  |                                         | 0.00%                           | 0.45%                                         | 0.599                                   |
| Other MO Departments (DOC,                               |                  |                                         |                                 |                                               |                                         |
| DESE, etc.)                                              |                  | \$1,050                                 | 0.04%                           | 0.00%                                         | 0.129                                   |
| Insurance Billing                                        |                  | \$265,763                               | 9.82%                           | 0.55%                                         | 0.749                                   |
| Other Public Health Revenue                              |                  |                                         |                                 |                                               |                                         |
| Total (attach detail)                                    |                  | \$323,773                               | 11.96%                          | 17.00%                                        | 11.859                                  |
| Home Health (all pymt. sources)                          |                  |                                         | 0.00%                           | 0.00%                                         | 2.479                                   |
| Home Maker (all pymt. sources)                           |                  |                                         | 0.00%                           | 0.00%                                         | 0.30%                                   |
| Other Non-Public Health Revenue                          |                  |                                         |                                 |                                               |                                         |
| Total (attach detail)                                    |                  | \$86,040                                | 3.18%                           | 0.07%                                         | 1.449                                   |
| Total Other Revenue                                      |                  | \$676,626                               | 25.00%                          | 16.69%                                        | 19.57%                                  |
| Total Revenue All Sources                                |                  | \$2,706,551                             | 100.00%                         | 96.46%                                        | 100.00%                                 |
| Expenditures                                             |                  |                                         |                                 |                                               |                                         |
| Salaries/Wages                                           |                  | \$1,553,341                             | 57.39%                          | 43.13%                                        | 47.69%                                  |
| Fringe Benefits                                          |                  | \$371,753                               | 13.74%                          | 15.30%                                        | 15.06%                                  |
| Supplies/Equipment                                       |                  | \$81,459                                | 3.01%                           | 6.16%                                         | 6.579                                   |
| Contracted Services                                      |                  | \$34,500                                | 1.27%                           | 20.55%                                        | 13.839                                  |
| Travel                                                   |                  | \$38,699                                | 1.43%                           | 0.31%                                         | 0.559                                   |
| Utilities/Rent                                           |                  | \$20,159                                | 0.74%                           | 0.86%                                         | 1.429                                   |
| Election Costs                                           |                  |                                         | 0.00%                           | 0.08%<br>0.51%                                | 0.109                                   |
| Capital Expenditures<br>Other                            |                  | \$606,641                               | 0.00%<br>22.41%                 | 13.12%                                        | 1.739<br>13.059                         |
| Total Expenditures                                       |                  | \$2,706,551                             | 100.00%                         | 100.00%                                       | 100.009                                 |
| Accrual Adjustment (+ -)                                 |                  | φ2,100,331                              | 100.0070                        | 100.00%                                       | 100.007                                 |
| Ending Balance                                           |                  | \$0                                     |                                 |                                               |                                         |
| Population                                               |                  | 269,503                                 |                                 |                                               |                                         |
| Per Capita Public Health Revenue                         |                  | \$9.72                                  |                                 |                                               |                                         |
| Tax Rate                                                 |                  | 0.2740                                  |                                 |                                               |                                         |
| Fiscal year July 1-June 30                               |                  |                                         |                                 |                                               |                                         |
|                                                          |                  |                                         |                                 |                                               |                                         |