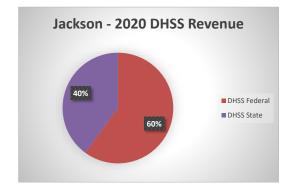

## **Jackson County Health Department**

| COUNTY<br>Fiscal Year                                    | Revenue Source   | Jackson<br>2020                         | Percent of<br>Agency's<br>Total | Population<br>100,000-Over<br>Ave. Percentage | Statewide<br>2020 Average<br>Percentage |
|----------------------------------------------------------|------------------|-----------------------------------------|---------------------------------|-----------------------------------------------|-----------------------------------------|
| Beginning Balance                                        |                  | \$0                                     | Total                           | Ave. Percentage                               | Tercentage                              |
| Local Revenues                                           |                  |                                         |                                 |                                               |                                         |
| Taxes                                                    |                  | \$448,570                               | 16.57%                          | 47.61%                                        | 42.58%                                  |
| Interest                                                 |                  |                                         | 0.00%                           | 0.68%                                         | 0.69%                                   |
| Vital Records                                            |                  | \$435,332                               | 16.08%                          | 2.91%                                         | 2.82%                                   |
| Donations                                                |                  |                                         | 0.00%                           | 0.23%                                         | 0.40%                                   |
| Fees                                                     |                  |                                         | 0.00%                           | 5.66%                                         | 4.31%                                   |
| Other<br>Total Local Revenues                            |                  | \$883,901                               | 0.00%<br>32.66%                 | 8.63%<br>65.72%                               | 10.43%<br>61.24%                        |
| DHSS Revenues                                            |                  | \$665,901                               | 32.00%                          | 03.72%                                        | 01.24%                                  |
| Core Public Health                                       | State            | \$346,584                               | 12.81%                          | 2.71%                                         | 4.04%                                   |
| Immunizations/Vaccine                                    | State            | \$340,364                               | 0.00%                           | 0.00%                                         | 0.00%                                   |
| Immunizations/Vaccine                                    | Federal          |                                         | 0.00%                           | 0.00%                                         | 0.139                                   |
| MCH                                                      | Federal          | \$141,880                               | 5.24%                           | 0.68%                                         | 1.159                                   |
| School Health                                            | State            | , ,,,,,,,,,,,,,,,,,,,,,,,,,,,,,,,,,,,,, | 0.00%                           | 0.00%                                         | 0.019                                   |
| WIC Administration                                       | Federal          |                                         | 0.00%                           | 2.72%                                         | 6.129                                   |
| Child Care Inspections                                   | Federal          | \$3,310                                 | 0.12%                           | 0.10%                                         | 0.119                                   |
| Child Care Nurse Consultant                              | Federal          | \$23,911                                | 0.88%                           | 0.04%                                         | 0.149                                   |
| AIDS Funding                                             | Federal          |                                         | 0.00%                           | 3.76%                                         | 2.299                                   |
| PHEP                                                     | Federal          | \$225,019                               | 8.31%                           | 1.42%                                         | 1.499                                   |
| BCCCP/Show Me Healthy Women                              | State            | 602.212                                 | 0.00%                           | 0.02%                                         | 0.039                                   |
| BCCCP/Show Me Healthy Women                              | Federal          | \$93,313                                | 3.45%                           | 0.07%                                         | 0.149                                   |
| Chronic Disease Prevention<br>Chronic Disease Prevention | State<br>Federal |                                         | 0.00%                           | 0.00%                                         | 0.009                                   |
| Worksite Inventory                                       | Federal          |                                         | 0.00%                           | 0.00%                                         | 0.069                                   |
| Other DHSS                                               | State            | \$111,839                               | 0.00%<br>4.13%                  | 0.00%<br>0.21%                                | 0.009<br>0.359                          |
| Other DHSS                                               | Federal          | \$200,167                               | 7.40%                           | 2.31%                                         | 3.149                                   |
| Other DHSS                                               | Other Sources    | \$200,107                               | 0.00%                           | 0.00%                                         | 0.009                                   |
| Total DHSS Federal                                       |                  | \$687,600                               | 25.41%                          | 11.11%                                        | 14.779                                  |
| Total DHSS State                                         |                  | \$458,423                               | 16.94%                          | 2.94%                                         | 4.43%                                   |
| Total DHSS Other                                         |                  | \$0                                     | 0.00%                           | 0.00%                                         | 0.00%                                   |
| Total DHSS Combined Revenues                             |                  | \$1,146,023                             | 42.34%                          | 14.05%                                        | 19.19%                                  |
| Other Revenues                                           |                  |                                         |                                 |                                               |                                         |
| Medicaid/MC+ (Non-Home Health)                           |                  |                                         | 0.00%                           | 2.09%                                         | 1.819                                   |
| Medicare - (Non-Home Health)                             |                  |                                         | 0.00%                           | 0.07%                                         | 0.249                                   |
| Family Planning Title X                                  |                  |                                         | 0.00%                           | 0.45%                                         | 0.599                                   |
| Other MO Departments (DOC,                               |                  |                                         |                                 |                                               |                                         |
| DESE, etc.)                                              |                  | \$1,050                                 | 0.04%                           | 0.00%                                         | 0.129                                   |
| Insurance Billing                                        |                  | \$265,763                               | 9.82%                           | 0.55%                                         | 0.749                                   |
| Other Public Health Revenue                              |                  |                                         |                                 |                                               |                                         |
| Total (attach detail)                                    |                  | \$323,773                               | 11.96%                          | 17.00%                                        | 11.859                                  |
| Home Health (all pymt. sources)                          |                  |                                         | 0.00%                           | 0.00%                                         | 2.479                                   |
| Home Maker (all pymt. sources)                           |                  |                                         | 0.00%                           | 0.00%                                         | 0.30%                                   |
| Other Non-Public Health Revenue                          |                  |                                         |                                 |                                               |                                         |
| Total (attach detail)                                    |                  | \$86,040                                | 3.18%                           | 0.07%                                         | 1.449                                   |
| Total Other Revenue                                      |                  | \$676,626                               | 25.00%                          | 16.69%                                        | 19.57%                                  |
| Total Revenue All Sources                                |                  | \$2,706,551                             | 100.00%                         | 96.46%                                        | 100.00%                                 |
| Expenditures                                             |                  |                                         |                                 |                                               |                                         |
| Salaries/Wages                                           |                  | \$1,553,341                             | 57.39%                          | 43.13%                                        | 47.69%                                  |
| Fringe Benefits                                          |                  | \$371,753                               | 13.74%                          | 15.30%                                        | 15.06%                                  |
| Supplies/Equipment                                       |                  | \$81,459                                | 3.01%                           | 6.16%                                         | 6.579                                   |
| Contracted Services                                      |                  | \$34,500                                | 1.27%                           | 20.55%                                        | 13.839                                  |
| Travel                                                   |                  | \$38,699                                | 1.43%                           | 0.31%                                         | 0.559                                   |
| Utilities/Rent                                           |                  | \$20,159                                | 0.74%                           | 0.86%                                         | 1.429                                   |
| Election Costs                                           |                  |                                         | 0.00%                           | 0.08%<br>0.51%                                | 0.109                                   |
| Capital Expenditures<br>Other                            |                  | \$606,641                               | 0.00%<br>22.41%                 | 13.12%                                        | 1.739<br>13.059                         |
| Total Expenditures                                       |                  | \$2,706,551                             | 100.00%                         | 100.00%                                       | 100.009                                 |
| Accrual Adjustment (+ -)                                 |                  | φ2,100,331                              | 100.0070                        | 100.00%                                       | 100.007                                 |
| Ending Balance                                           |                  | \$0                                     |                                 |                                               |                                         |
| Population                                               |                  | 269,503                                 |                                 |                                               |                                         |
| Per Capita Public Health Revenue                         |                  | \$9.72                                  |                                 |                                               |                                         |
| Tax Rate                                                 |                  | 0.2740                                  |                                 |                                               |                                         |
| Fiscal year July 1-June 30                               |                  |                                         |                                 |                                               |                                         |
|                                                          |                  |                                         |                                 |                                               |                                         |