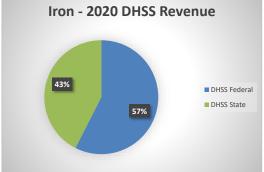

## Iron County Health Department

| COUNTY<br>Fiscal Year                              | Revenue Source           | Iron<br>2020        | Percent of        | Population                       | Statewide                  |
|----------------------------------------------------|--------------------------|---------------------|-------------------|----------------------------------|----------------------------|
| riscai Year                                        | Revenue Source           | 2020                | Agency's<br>Total | 10,000-24,999<br>Ave. Percentage | 2020 Average<br>Percentage |
| Beginning Balance                                  |                          | \$207,956           |                   |                                  |                            |
| Local Revenues                                     |                          |                     |                   |                                  |                            |
| Taxes<br>Interest                                  |                          | \$175,593           | 33.35%<br>0.23%   | 30.12%<br>0.73%                  | 42.58%<br>0.69%            |
| Vital Records                                      |                          | \$1,188<br>\$12,603 | 2.39%             | 2.06%                            | 2.82%                      |
| Donations                                          |                          | \$55                | 0.01%             | 0.69%                            | 0.40%                      |
| Fees                                               |                          | \$7,166             | 1.36%             | 2.43%                            | 4.31%                      |
| Other                                              |                          | \$3,060             | 0.58%             | 14.09%                           | 10.43%                     |
| Total Local Revenues                               |                          | \$199,666           | 37.93%            | 50.12%                           | 61.24%                     |
| DHSS Revenues<br>Core Public Health                | State                    | ¢57.445             | 10.91%            | 5.66%                            | 4.04%                      |
| Immunizations/Vaccine                              | State                    | \$57,445            | 0.00%             | 0.00%                            | 0.00%                      |
| Immunizations/Vaccine                              | Federal                  |                     | 0.00%             | 0.25%                            | 0.13%                      |
| MCH                                                | Federal                  | \$6,590             | 1.25%             | 1.74%                            | 1.15%                      |
| School Health                                      | State                    |                     | 0.00%             | 0.02%                            | 0.01%                      |
| WIC Administration                                 | Federal                  | \$60,727            | 11.54%            | 9.16%                            | 6.12%                      |
| Child Care Inspections                             | Federal                  | \$120               | 0.02%             | 0.12%                            | 0.11%                      |
| Child Care Nurse Consultant<br>AIDS Funding        | Federal<br>Federal       | \$1,281             | 0.24%<br>0.00%    | 0.26%<br>0.00%                   | 0.14%<br>2.29%             |
| PHEP                                               | Federal                  | \$8,927             | 1.70%             | 1.50%                            | 1.49%                      |
| BCCCP/Show Me Healthy Women                        | State                    | \$6,727             | 0.00%             | 0.01%                            | 0.03%                      |
| BCCCP/Show Me Healthy Women                        | Federal                  |                     | 0.00%             | 0.16%                            | 0.14%                      |
| Chronic Disease Prevention                         | State                    |                     | 0.00%             | 0.00%                            | 0.00%                      |
| Chronic Disease Prevention                         | Federal                  |                     | 0.00%             | 0.28%                            | 0.06%                      |
| Worksite Inventory                                 | Federal                  | **                  | 0.00%             | 0.00%                            | 0.00%                      |
| Other DHSS<br>Other DHSS                           | State                    | \$0                 | 0.00%             | 0.61%                            | 0.35%                      |
| Other DHSS                                         | Federal<br>Other Sources | \$0                 | 0.00%             | 4.18%<br>0.00%                   | 3.14%<br>0.00%             |
| Total DHSS Federal                                 |                          | \$77,645            | 14.75%            | 17.65%                           | 14.77%                     |
| Total DHSS State                                   |                          | \$57,445            | 10.91%            | 6.30%                            | 4.43%                      |
| Total DHSS Other                                   |                          | \$0                 | 0.00%             | 0.00%                            | 0.00%                      |
| Total DHSS Combined Revenues                       |                          | \$135,090           | 25.66%            | 23.95%                           | 19.19%                     |
| Other Revenues                                     |                          |                     |                   |                                  |                            |
| Medicaid/MC+ (Non-Home Health)                     |                          | \$10,846            | 2.06%             | 1.22%                            | 1.81%                      |
| Medicare - (Non-Home Health)                       |                          | \$2,657             | 0.50%             | 0.58%                            | 0.24%                      |
| Family Planning Title X Other MO Departments (DOC, |                          |                     | 0.00%             | 0.35%                            | 0.59%                      |
| DESE, etc.)                                        |                          |                     | 0.00%             | 0.02%                            | 0.12%                      |
| Insurance Billing                                  |                          |                     | 0.00%             | 1.01%                            | 0.74%                      |
| Other Public Health Revenue                        |                          |                     |                   |                                  |                            |
| Total (attach detail)                              |                          | \$178,180           | 33.85%            | 6.85%                            | 11.85%                     |
| Home Health (all pymt. sources)                    |                          |                     | 0.00%             | 9.34%                            | 2.47%                      |
| Home Maker (all pymt. sources)                     |                          |                     | 0.00%             | 0.91%                            | 0.30%                      |
| Other Non-Public Health Revenue                    |                          |                     |                   |                                  |                            |
| Total (attach detail)                              |                          | 0101 602            | 0.00%             | 5.65%                            | 1.44%                      |
| Total Other Revenue                                |                          | \$191,683           | 36.41%            | 25.92%                           | 19.57%                     |
| Total Revenue All Sources                          |                          | \$526,439           | 100.00%           | 100.00%                          | 100.00%                    |
| Expenditures Salaries/Wages                        |                          | \$255,745           | 64.03%            | 53.02%                           | 47.69%                     |
| Fringe Benefits                                    |                          | \$40,395            | 10.11%            | 14.23%                           | 47.09%<br>15.06%           |
| Supplies/Equipment                                 |                          | \$41,353            | 10.11%            | 8.04%                            | 6.57%                      |
| Contracted Services                                |                          | ,                   | 0.00%             | 3.95%                            | 13.83%                     |
| Travel                                             |                          | \$3,204             | 0.80%             | 1.12%                            | 0.55%                      |
| Utilities/Rent                                     |                          | \$13,680            | 3.42%             | 1.97%                            | 1.42%                      |
| Election Costs                                     |                          |                     | 0.00%             | 0.21%                            | 0.10%                      |
| Capital Expenditures<br>Other                      |                          | \$45,062            | 0.00%<br>11.28%   | 2.80%<br>14.68%                  | 1.73%<br>13.05%            |
| Total Expenditures                                 |                          | \$45,062            | 100.00%           | 14.68%                           | 13.05%                     |
| Accrual Adjustment (+ -)                           |                          | Ψ377, 437           | 100.0070          | 100.0070                         | 100.0070                   |
| Ending Balance                                     |                          | \$334,956           |                   |                                  |                            |
| Population                                         |                          | 10,125              |                   |                                  |                            |
| Per Capita Public Health Revenue                   |                          | \$51.99             |                   |                                  |                            |
| Tax Rate                                           |                          | 0.0933              |                   |                                  |                            |