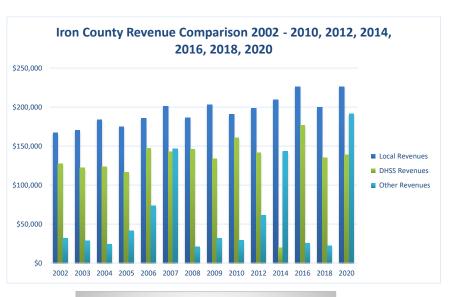

## Iron County Health Department

| COUNTY<br>Fiscal Year                              | Revenue Source           | Iron<br>2020        | Percent of        | Population                       | Statewide                  |
|----------------------------------------------------|--------------------------|---------------------|-------------------|----------------------------------|----------------------------|
| riscai Year                                        | Revenue Source           | 2020                | Agency's<br>Total | 10,000-24,999<br>Ave. Percentage | 2020 Average<br>Percentage |
| Beginning Balance                                  |                          | \$207,956           |                   |                                  |                            |
| Local Revenues                                     |                          |                     |                   |                                  |                            |
| Taxes<br>Interest                                  |                          | \$175,593           | 33.35%<br>0.23%   | 30.12%<br>0.73%                  | 42.58%<br>0.69%            |
| Vital Records                                      |                          | \$1,188<br>\$12,603 | 2.39%             | 2.06%                            | 2.82%                      |
| Donations                                          |                          | \$55                | 0.01%             | 0.69%                            | 0.40%                      |
| Fees                                               |                          | \$7,166             | 1.36%             | 2.43%                            | 4.31%                      |
| Other                                              |                          | \$3,060             | 0.58%             | 14.09%                           | 10.43%                     |
| Total Local Revenues                               |                          | \$199,666           | 37.93%            | 50.12%                           | 61.24%                     |
| DHSS Revenues<br>Core Public Health                | State                    | ¢57.445             | 10.91%            | 5.66%                            | 4.04%                      |
| Immunizations/Vaccine                              | State                    | \$57,445            | 0.00%             | 0.00%                            | 0.00%                      |
| Immunizations/Vaccine                              | Federal                  |                     | 0.00%             | 0.25%                            | 0.13%                      |
| MCH                                                | Federal                  | \$6,590             | 1.25%             | 1.74%                            | 1.15%                      |
| School Health                                      | State                    |                     | 0.00%             | 0.02%                            | 0.01%                      |
| WIC Administration                                 | Federal                  | \$60,727            | 11.54%            | 9.16%                            | 6.12%                      |
| Child Care Inspections                             | Federal                  | \$120               | 0.02%             | 0.12%                            | 0.11%                      |
| Child Care Nurse Consultant<br>AIDS Funding        | Federal<br>Federal       | \$1,281             | 0.24%<br>0.00%    | 0.26%<br>0.00%                   | 0.14%<br>2.29%             |
| PHEP                                               | Federal                  | \$8,927             | 1.70%             | 1.50%                            | 1.49%                      |
| BCCCP/Show Me Healthy Women                        | State                    | \$6,727             | 0.00%             | 0.01%                            | 0.03%                      |
| BCCCP/Show Me Healthy Women                        | Federal                  |                     | 0.00%             | 0.16%                            | 0.14%                      |
| Chronic Disease Prevention                         | State                    |                     | 0.00%             | 0.00%                            | 0.00%                      |
| Chronic Disease Prevention                         | Federal                  |                     | 0.00%             | 0.28%                            | 0.06%                      |
| Worksite Inventory                                 | Federal                  | **                  | 0.00%             | 0.00%                            | 0.00%                      |
| Other DHSS<br>Other DHSS                           | State                    | \$0                 | 0.00%             | 0.61%                            | 0.35%                      |
| Other DHSS                                         | Federal<br>Other Sources | \$0                 | 0.00%             | 4.18%<br>0.00%                   | 3.14%<br>0.00%             |
| Total DHSS Federal                                 |                          | \$77,645            | 14.75%            | 17.65%                           | 14.77%                     |
| Total DHSS State                                   |                          | \$57,445            | 10.91%            | 6.30%                            | 4.43%                      |
| Total DHSS Other                                   |                          | \$0                 | 0.00%             | 0.00%                            | 0.00%                      |
| Total DHSS Combined Revenues                       |                          | \$135,090           | 25.66%            | 23.95%                           | 19.19%                     |
| Other Revenues                                     |                          |                     |                   |                                  |                            |
| Medicaid/MC+ (Non-Home Health)                     |                          | \$10,846            | 2.06%             | 1.22%                            | 1.81%                      |
| Medicare - (Non-Home Health)                       |                          | \$2,657             | 0.50%             | 0.58%                            | 0.24%                      |
| Family Planning Title X Other MO Departments (DOC, |                          |                     | 0.00%             | 0.35%                            | 0.59%                      |
| DESE, etc.)                                        |                          |                     | 0.00%             | 0.02%                            | 0.12%                      |
| Insurance Billing                                  |                          |                     | 0.00%             | 1.01%                            | 0.74%                      |
| Other Public Health Revenue                        |                          |                     |                   |                                  |                            |
| Total (attach detail)                              |                          | \$178,180           | 33.85%            | 6.85%                            | 11.85%                     |
| Home Health (all pymt. sources)                    |                          |                     | 0.00%             | 9.34%                            | 2.47%                      |
| Home Maker (all pymt. sources)                     |                          |                     | 0.00%             | 0.91%                            | 0.30%                      |
| Other Non-Public Health Revenue                    |                          |                     |                   |                                  |                            |
| Total (attach detail)                              |                          | 0101 602            | 0.00%             | 5.65%                            | 1.44%                      |
| Total Other Revenue                                |                          | \$191,683           | 36.41%            | 25.92%                           | 19.57%                     |
| Total Revenue All Sources                          |                          | \$526,439           | 100.00%           | 100.00%                          | 100.00%                    |
| Expenditures Salaries/Wages                        |                          | \$255,745           | 64.03%            | 53.02%                           | 47.69%                     |
| Fringe Benefits                                    |                          | \$40,395            | 10.11%            | 14.23%                           | 47.09%<br>15.06%           |
| Supplies/Equipment                                 |                          | \$41,353            | 10.11%            | 8.04%                            | 6.57%                      |
| Contracted Services                                |                          | ,                   | 0.00%             | 3.95%                            | 13.83%                     |
| Travel                                             |                          | \$3,204             | 0.80%             | 1.12%                            | 0.55%                      |
| Utilities/Rent                                     |                          | \$13,680            | 3.42%             | 1.97%                            | 1.42%                      |
| Election Costs                                     |                          |                     | 0.00%             | 0.21%                            | 0.10%                      |
| Capital Expenditures<br>Other                      |                          | \$45,062            | 0.00%<br>11.28%   | 2.80%<br>14.68%                  | 1.73%<br>13.05%            |
| Total Expenditures                                 |                          | \$45,062            | 100.00%           | 14.68%                           | 13.05%                     |
| Accrual Adjustment (+ -)                           |                          | Ψ377, 437           | 100.0070          | 100.0070                         | 100.0070                   |
| Ending Balance                                     |                          | \$334,956           |                   |                                  |                            |
| Population                                         |                          | 10,125              |                   |                                  |                            |
| Per Capita Public Health Revenue                   |                          | \$51.99             |                   |                                  |                            |
| Tax Rate                                           |                          | 0.0933              |                   |                                  |                            |