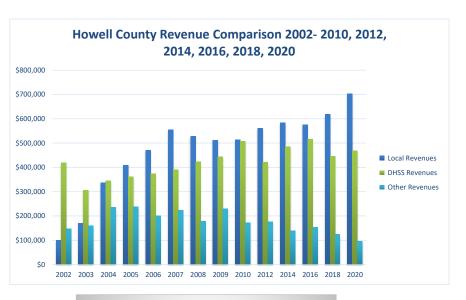

## **Howell County Health Department**

| Revenue Source | Howell<br>2020                                                                                                    | Percent of<br>Agency's<br>Total                                                                                                                                                                                                                                                                                                                                                                                                                                                                                                                                          | Population<br>25,000-49,999<br>Ave. Percentage | Statewide<br>2020 Average<br>Percentage                                                                                                                                                                                                                                                                                                                                                                                                                                                                                                                                                                                                                                                                                                                                                                                                                                                                                                                                                                                                                                                                                                                                                                                                                                                                                                                                                                                                                                                                                                                                                                                                                                                                                                                                                                                                                                                                                                                                                                                                                                                                                    |
|----------------|-------------------------------------------------------------------------------------------------------------------|--------------------------------------------------------------------------------------------------------------------------------------------------------------------------------------------------------------------------------------------------------------------------------------------------------------------------------------------------------------------------------------------------------------------------------------------------------------------------------------------------------------------------------------------------------------------------|------------------------------------------------|----------------------------------------------------------------------------------------------------------------------------------------------------------------------------------------------------------------------------------------------------------------------------------------------------------------------------------------------------------------------------------------------------------------------------------------------------------------------------------------------------------------------------------------------------------------------------------------------------------------------------------------------------------------------------------------------------------------------------------------------------------------------------------------------------------------------------------------------------------------------------------------------------------------------------------------------------------------------------------------------------------------------------------------------------------------------------------------------------------------------------------------------------------------------------------------------------------------------------------------------------------------------------------------------------------------------------------------------------------------------------------------------------------------------------------------------------------------------------------------------------------------------------------------------------------------------------------------------------------------------------------------------------------------------------------------------------------------------------------------------------------------------------------------------------------------------------------------------------------------------------------------------------------------------------------------------------------------------------------------------------------------------------------------------------------------------------------------------------------------------------|
|                | \$283,639                                                                                                         |                                                                                                                                                                                                                                                                                                                                                                                                                                                                                                                                                                          | - J                                            |                                                                                                                                                                                                                                                                                                                                                                                                                                                                                                                                                                                                                                                                                                                                                                                                                                                                                                                                                                                                                                                                                                                                                                                                                                                                                                                                                                                                                                                                                                                                                                                                                                                                                                                                                                                                                                                                                                                                                                                                                                                                                                                            |
|                |                                                                                                                   |                                                                                                                                                                                                                                                                                                                                                                                                                                                                                                                                                                          |                                                |                                                                                                                                                                                                                                                                                                                                                                                                                                                                                                                                                                                                                                                                                                                                                                                                                                                                                                                                                                                                                                                                                                                                                                                                                                                                                                                                                                                                                                                                                                                                                                                                                                                                                                                                                                                                                                                                                                                                                                                                                                                                                                                            |
|                | \$488,188                                                                                                         | 38.53%                                                                                                                                                                                                                                                                                                                                                                                                                                                                                                                                                                   | 40.43%                                         | 42.58%                                                                                                                                                                                                                                                                                                                                                                                                                                                                                                                                                                                                                                                                                                                                                                                                                                                                                                                                                                                                                                                                                                                                                                                                                                                                                                                                                                                                                                                                                                                                                                                                                                                                                                                                                                                                                                                                                                                                                                                                                                                                                                                     |
|                | \$18,180                                                                                                          | 1.43%                                                                                                                                                                                                                                                                                                                                                                                                                                                                                                                                                                    | 0.91%                                          | 0.69%                                                                                                                                                                                                                                                                                                                                                                                                                                                                                                                                                                                                                                                                                                                                                                                                                                                                                                                                                                                                                                                                                                                                                                                                                                                                                                                                                                                                                                                                                                                                                                                                                                                                                                                                                                                                                                                                                                                                                                                                                                                                                                                      |
|                |                                                                                                                   |                                                                                                                                                                                                                                                                                                                                                                                                                                                                                                                                                                          |                                                | 2.82%                                                                                                                                                                                                                                                                                                                                                                                                                                                                                                                                                                                                                                                                                                                                                                                                                                                                                                                                                                                                                                                                                                                                                                                                                                                                                                                                                                                                                                                                                                                                                                                                                                                                                                                                                                                                                                                                                                                                                                                                                                                                                                                      |
|                |                                                                                                                   |                                                                                                                                                                                                                                                                                                                                                                                                                                                                                                                                                                          |                                                | 0.40%                                                                                                                                                                                                                                                                                                                                                                                                                                                                                                                                                                                                                                                                                                                                                                                                                                                                                                                                                                                                                                                                                                                                                                                                                                                                                                                                                                                                                                                                                                                                                                                                                                                                                                                                                                                                                                                                                                                                                                                                                                                                                                                      |
|                |                                                                                                                   |                                                                                                                                                                                                                                                                                                                                                                                                                                                                                                                                                                          |                                                | 4.31%<br>10.43%                                                                                                                                                                                                                                                                                                                                                                                                                                                                                                                                                                                                                                                                                                                                                                                                                                                                                                                                                                                                                                                                                                                                                                                                                                                                                                                                                                                                                                                                                                                                                                                                                                                                                                                                                                                                                                                                                                                                                                                                                                                                                                            |
|                |                                                                                                                   |                                                                                                                                                                                                                                                                                                                                                                                                                                                                                                                                                                          |                                                | 61.24%                                                                                                                                                                                                                                                                                                                                                                                                                                                                                                                                                                                                                                                                                                                                                                                                                                                                                                                                                                                                                                                                                                                                                                                                                                                                                                                                                                                                                                                                                                                                                                                                                                                                                                                                                                                                                                                                                                                                                                                                                                                                                                                     |
|                | ψ, σ2, , σ2                                                                                                       | 5511770                                                                                                                                                                                                                                                                                                                                                                                                                                                                                                                                                                  | 011/1/0                                        | 01.217                                                                                                                                                                                                                                                                                                                                                                                                                                                                                                                                                                                                                                                                                                                                                                                                                                                                                                                                                                                                                                                                                                                                                                                                                                                                                                                                                                                                                                                                                                                                                                                                                                                                                                                                                                                                                                                                                                                                                                                                                                                                                                                     |
| State          | \$89.727                                                                                                          | 7.08%                                                                                                                                                                                                                                                                                                                                                                                                                                                                                                                                                                    | 5.51%                                          | 4.04%                                                                                                                                                                                                                                                                                                                                                                                                                                                                                                                                                                                                                                                                                                                                                                                                                                                                                                                                                                                                                                                                                                                                                                                                                                                                                                                                                                                                                                                                                                                                                                                                                                                                                                                                                                                                                                                                                                                                                                                                                                                                                                                      |
| State          | 400,00                                                                                                            | 0.00%                                                                                                                                                                                                                                                                                                                                                                                                                                                                                                                                                                    | 0.00%                                          | 0.00%                                                                                                                                                                                                                                                                                                                                                                                                                                                                                                                                                                                                                                                                                                                                                                                                                                                                                                                                                                                                                                                                                                                                                                                                                                                                                                                                                                                                                                                                                                                                                                                                                                                                                                                                                                                                                                                                                                                                                                                                                                                                                                                      |
| Federal        |                                                                                                                   | 0.00%                                                                                                                                                                                                                                                                                                                                                                                                                                                                                                                                                                    | 0.31%                                          | 0.13%                                                                                                                                                                                                                                                                                                                                                                                                                                                                                                                                                                                                                                                                                                                                                                                                                                                                                                                                                                                                                                                                                                                                                                                                                                                                                                                                                                                                                                                                                                                                                                                                                                                                                                                                                                                                                                                                                                                                                                                                                                                                                                                      |
| Federal        | \$29,638                                                                                                          | 2.34%                                                                                                                                                                                                                                                                                                                                                                                                                                                                                                                                                                    | 1.74%                                          | 1.15%                                                                                                                                                                                                                                                                                                                                                                                                                                                                                                                                                                                                                                                                                                                                                                                                                                                                                                                                                                                                                                                                                                                                                                                                                                                                                                                                                                                                                                                                                                                                                                                                                                                                                                                                                                                                                                                                                                                                                                                                                                                                                                                      |
|                |                                                                                                                   |                                                                                                                                                                                                                                                                                                                                                                                                                                                                                                                                                                          |                                                | 0.01%                                                                                                                                                                                                                                                                                                                                                                                                                                                                                                                                                                                                                                                                                                                                                                                                                                                                                                                                                                                                                                                                                                                                                                                                                                                                                                                                                                                                                                                                                                                                                                                                                                                                                                                                                                                                                                                                                                                                                                                                                                                                                                                      |
|                |                                                                                                                   |                                                                                                                                                                                                                                                                                                                                                                                                                                                                                                                                                                          |                                                | 6.12%                                                                                                                                                                                                                                                                                                                                                                                                                                                                                                                                                                                                                                                                                                                                                                                                                                                                                                                                                                                                                                                                                                                                                                                                                                                                                                                                                                                                                                                                                                                                                                                                                                                                                                                                                                                                                                                                                                                                                                                                                                                                                                                      |
|                |                                                                                                                   |                                                                                                                                                                                                                                                                                                                                                                                                                                                                                                                                                                          |                                                | 0.11%                                                                                                                                                                                                                                                                                                                                                                                                                                                                                                                                                                                                                                                                                                                                                                                                                                                                                                                                                                                                                                                                                                                                                                                                                                                                                                                                                                                                                                                                                                                                                                                                                                                                                                                                                                                                                                                                                                                                                                                                                                                                                                                      |
|                | \$9,779                                                                                                           |                                                                                                                                                                                                                                                                                                                                                                                                                                                                                                                                                                          |                                                | 0.14%                                                                                                                                                                                                                                                                                                                                                                                                                                                                                                                                                                                                                                                                                                                                                                                                                                                                                                                                                                                                                                                                                                                                                                                                                                                                                                                                                                                                                                                                                                                                                                                                                                                                                                                                                                                                                                                                                                                                                                                                                                                                                                                      |
|                | \$27,010                                                                                                          |                                                                                                                                                                                                                                                                                                                                                                                                                                                                                                                                                                          |                                                | 2.29%<br>1.49%                                                                                                                                                                                                                                                                                                                                                                                                                                                                                                                                                                                                                                                                                                                                                                                                                                                                                                                                                                                                                                                                                                                                                                                                                                                                                                                                                                                                                                                                                                                                                                                                                                                                                                                                                                                                                                                                                                                                                                                                                                                                                                             |
|                |                                                                                                                   |                                                                                                                                                                                                                                                                                                                                                                                                                                                                                                                                                                          |                                                | 0.03%                                                                                                                                                                                                                                                                                                                                                                                                                                                                                                                                                                                                                                                                                                                                                                                                                                                                                                                                                                                                                                                                                                                                                                                                                                                                                                                                                                                                                                                                                                                                                                                                                                                                                                                                                                                                                                                                                                                                                                                                                                                                                                                      |
|                | φ1-4,220                                                                                                          |                                                                                                                                                                                                                                                                                                                                                                                                                                                                                                                                                                          |                                                | 0.14%                                                                                                                                                                                                                                                                                                                                                                                                                                                                                                                                                                                                                                                                                                                                                                                                                                                                                                                                                                                                                                                                                                                                                                                                                                                                                                                                                                                                                                                                                                                                                                                                                                                                                                                                                                                                                                                                                                                                                                                                                                                                                                                      |
| State          |                                                                                                                   |                                                                                                                                                                                                                                                                                                                                                                                                                                                                                                                                                                          |                                                | 0.00%                                                                                                                                                                                                                                                                                                                                                                                                                                                                                                                                                                                                                                                                                                                                                                                                                                                                                                                                                                                                                                                                                                                                                                                                                                                                                                                                                                                                                                                                                                                                                                                                                                                                                                                                                                                                                                                                                                                                                                                                                                                                                                                      |
| Federal        | \$2,000                                                                                                           | 0.16%                                                                                                                                                                                                                                                                                                                                                                                                                                                                                                                                                                    | 0.02%                                          | 0.06%                                                                                                                                                                                                                                                                                                                                                                                                                                                                                                                                                                                                                                                                                                                                                                                                                                                                                                                                                                                                                                                                                                                                                                                                                                                                                                                                                                                                                                                                                                                                                                                                                                                                                                                                                                                                                                                                                                                                                                                                                                                                                                                      |
| Federal        |                                                                                                                   | 0.00%                                                                                                                                                                                                                                                                                                                                                                                                                                                                                                                                                                    | 0.00%                                          | 0.00%                                                                                                                                                                                                                                                                                                                                                                                                                                                                                                                                                                                                                                                                                                                                                                                                                                                                                                                                                                                                                                                                                                                                                                                                                                                                                                                                                                                                                                                                                                                                                                                                                                                                                                                                                                                                                                                                                                                                                                                                                                                                                                                      |
| State          | \$4,995                                                                                                           | 0.39%                                                                                                                                                                                                                                                                                                                                                                                                                                                                                                                                                                    | 0.14%                                          | 0.35%                                                                                                                                                                                                                                                                                                                                                                                                                                                                                                                                                                                                                                                                                                                                                                                                                                                                                                                                                                                                                                                                                                                                                                                                                                                                                                                                                                                                                                                                                                                                                                                                                                                                                                                                                                                                                                                                                                                                                                                                                                                                                                                      |
|                |                                                                                                                   |                                                                                                                                                                                                                                                                                                                                                                                                                                                                                                                                                                          |                                                | 3.14%                                                                                                                                                                                                                                                                                                                                                                                                                                                                                                                                                                                                                                                                                                                                                                                                                                                                                                                                                                                                                                                                                                                                                                                                                                                                                                                                                                                                                                                                                                                                                                                                                                                                                                                                                                                                                                                                                                                                                                                                                                                                                                                      |
|                | ****                                                                                                              |                                                                                                                                                                                                                                                                                                                                                                                                                                                                                                                                                                          |                                                | 0.00%                                                                                                                                                                                                                                                                                                                                                                                                                                                                                                                                                                                                                                                                                                                                                                                                                                                                                                                                                                                                                                                                                                                                                                                                                                                                                                                                                                                                                                                                                                                                                                                                                                                                                                                                                                                                                                                                                                                                                                                                                                                                                                                      |
|                |                                                                                                                   |                                                                                                                                                                                                                                                                                                                                                                                                                                                                                                                                                                          |                                                | 14.77%                                                                                                                                                                                                                                                                                                                                                                                                                                                                                                                                                                                                                                                                                                                                                                                                                                                                                                                                                                                                                                                                                                                                                                                                                                                                                                                                                                                                                                                                                                                                                                                                                                                                                                                                                                                                                                                                                                                                                                                                                                                                                                                     |
|                |                                                                                                                   |                                                                                                                                                                                                                                                                                                                                                                                                                                                                                                                                                                          |                                                | 4.43%<br>0.00%                                                                                                                                                                                                                                                                                                                                                                                                                                                                                                                                                                                                                                                                                                                                                                                                                                                                                                                                                                                                                                                                                                                                                                                                                                                                                                                                                                                                                                                                                                                                                                                                                                                                                                                                                                                                                                                                                                                                                                                                                                                                                                             |
|                |                                                                                                                   |                                                                                                                                                                                                                                                                                                                                                                                                                                                                                                                                                                          |                                                | 19.19%                                                                                                                                                                                                                                                                                                                                                                                                                                                                                                                                                                                                                                                                                                                                                                                                                                                                                                                                                                                                                                                                                                                                                                                                                                                                                                                                                                                                                                                                                                                                                                                                                                                                                                                                                                                                                                                                                                                                                                                                                                                                                                                     |
|                | φ+07,033                                                                                                          | 30.7170                                                                                                                                                                                                                                                                                                                                                                                                                                                                                                                                                                  | 25.0070                                        | 17.17/0                                                                                                                                                                                                                                                                                                                                                                                                                                                                                                                                                                                                                                                                                                                                                                                                                                                                                                                                                                                                                                                                                                                                                                                                                                                                                                                                                                                                                                                                                                                                                                                                                                                                                                                                                                                                                                                                                                                                                                                                                                                                                                                    |
|                | \$37.035                                                                                                          | 2 0204                                                                                                                                                                                                                                                                                                                                                                                                                                                                                                                                                                   | 1 62%                                          | 1.81%                                                                                                                                                                                                                                                                                                                                                                                                                                                                                                                                                                                                                                                                                                                                                                                                                                                                                                                                                                                                                                                                                                                                                                                                                                                                                                                                                                                                                                                                                                                                                                                                                                                                                                                                                                                                                                                                                                                                                                                                                                                                                                                      |
|                |                                                                                                                   |                                                                                                                                                                                                                                                                                                                                                                                                                                                                                                                                                                          |                                                | 0.24%                                                                                                                                                                                                                                                                                                                                                                                                                                                                                                                                                                                                                                                                                                                                                                                                                                                                                                                                                                                                                                                                                                                                                                                                                                                                                                                                                                                                                                                                                                                                                                                                                                                                                                                                                                                                                                                                                                                                                                                                                                                                                                                      |
|                |                                                                                                                   |                                                                                                                                                                                                                                                                                                                                                                                                                                                                                                                                                                          |                                                | 0.59%                                                                                                                                                                                                                                                                                                                                                                                                                                                                                                                                                                                                                                                                                                                                                                                                                                                                                                                                                                                                                                                                                                                                                                                                                                                                                                                                                                                                                                                                                                                                                                                                                                                                                                                                                                                                                                                                                                                                                                                                                                                                                                                      |
|                | Ψ31,500                                                                                                           | 2.1770                                                                                                                                                                                                                                                                                                                                                                                                                                                                                                                                                                   | 2.1770                                         | 0.05770                                                                                                                                                                                                                                                                                                                                                                                                                                                                                                                                                                                                                                                                                                                                                                                                                                                                                                                                                                                                                                                                                                                                                                                                                                                                                                                                                                                                                                                                                                                                                                                                                                                                                                                                                                                                                                                                                                                                                                                                                                                                                                                    |
|                |                                                                                                                   | 0.00%                                                                                                                                                                                                                                                                                                                                                                                                                                                                                                                                                                    | 0.68%                                          | 0.12%                                                                                                                                                                                                                                                                                                                                                                                                                                                                                                                                                                                                                                                                                                                                                                                                                                                                                                                                                                                                                                                                                                                                                                                                                                                                                                                                                                                                                                                                                                                                                                                                                                                                                                                                                                                                                                                                                                                                                                                                                                                                                                                      |
|                | \$3,657                                                                                                           | 0.29%                                                                                                                                                                                                                                                                                                                                                                                                                                                                                                                                                                    | 1.10%                                          | 0.74%                                                                                                                                                                                                                                                                                                                                                                                                                                                                                                                                                                                                                                                                                                                                                                                                                                                                                                                                                                                                                                                                                                                                                                                                                                                                                                                                                                                                                                                                                                                                                                                                                                                                                                                                                                                                                                                                                                                                                                                                                                                                                                                      |
|                |                                                                                                                   |                                                                                                                                                                                                                                                                                                                                                                                                                                                                                                                                                                          |                                                |                                                                                                                                                                                                                                                                                                                                                                                                                                                                                                                                                                                                                                                                                                                                                                                                                                                                                                                                                                                                                                                                                                                                                                                                                                                                                                                                                                                                                                                                                                                                                                                                                                                                                                                                                                                                                                                                                                                                                                                                                                                                                                                            |
|                | \$22,972                                                                                                          | 1.81%                                                                                                                                                                                                                                                                                                                                                                                                                                                                                                                                                                    | 4.37%                                          | 11.85%                                                                                                                                                                                                                                                                                                                                                                                                                                                                                                                                                                                                                                                                                                                                                                                                                                                                                                                                                                                                                                                                                                                                                                                                                                                                                                                                                                                                                                                                                                                                                                                                                                                                                                                                                                                                                                                                                                                                                                                                                                                                                                                     |
|                |                                                                                                                   | 0.00%                                                                                                                                                                                                                                                                                                                                                                                                                                                                                                                                                                    | 0.46%                                          | 2.47%                                                                                                                                                                                                                                                                                                                                                                                                                                                                                                                                                                                                                                                                                                                                                                                                                                                                                                                                                                                                                                                                                                                                                                                                                                                                                                                                                                                                                                                                                                                                                                                                                                                                                                                                                                                                                                                                                                                                                                                                                                                                                                                      |
|                |                                                                                                                   | 0.00%                                                                                                                                                                                                                                                                                                                                                                                                                                                                                                                                                                    | 0.00%                                          | 0.30%                                                                                                                                                                                                                                                                                                                                                                                                                                                                                                                                                                                                                                                                                                                                                                                                                                                                                                                                                                                                                                                                                                                                                                                                                                                                                                                                                                                                                                                                                                                                                                                                                                                                                                                                                                                                                                                                                                                                                                                                                                                                                                                      |
|                |                                                                                                                   | 0.000/                                                                                                                                                                                                                                                                                                                                                                                                                                                                                                                                                                   | 1 400/                                         | 1 440                                                                                                                                                                                                                                                                                                                                                                                                                                                                                                                                                                                                                                                                                                                                                                                                                                                                                                                                                                                                                                                                                                                                                                                                                                                                                                                                                                                                                                                                                                                                                                                                                                                                                                                                                                                                                                                                                                                                                                                                                                                                                                                      |
|                | 40.4.                                                                                                             |                                                                                                                                                                                                                                                                                                                                                                                                                                                                                                                                                                          |                                                | 1.44%                                                                                                                                                                                                                                                                                                                                                                                                                                                                                                                                                                                                                                                                                                                                                                                                                                                                                                                                                                                                                                                                                                                                                                                                                                                                                                                                                                                                                                                                                                                                                                                                                                                                                                                                                                                                                                                                                                                                                                                                                                                                                                                      |
|                |                                                                                                                   |                                                                                                                                                                                                                                                                                                                                                                                                                                                                                                                                                                          |                                                | 19.57%                                                                                                                                                                                                                                                                                                                                                                                                                                                                                                                                                                                                                                                                                                                                                                                                                                                                                                                                                                                                                                                                                                                                                                                                                                                                                                                                                                                                                                                                                                                                                                                                                                                                                                                                                                                                                                                                                                                                                                                                                                                                                                                     |
|                | \$1,266,971                                                                                                       | 100.00%                                                                                                                                                                                                                                                                                                                                                                                                                                                                                                                                                                  | 100.00%                                        | 100.00%                                                                                                                                                                                                                                                                                                                                                                                                                                                                                                                                                                                                                                                                                                                                                                                                                                                                                                                                                                                                                                                                                                                                                                                                                                                                                                                                                                                                                                                                                                                                                                                                                                                                                                                                                                                                                                                                                                                                                                                                                                                                                                                    |
|                |                                                                                                                   |                                                                                                                                                                                                                                                                                                                                                                                                                                                                                                                                                                          |                                                |                                                                                                                                                                                                                                                                                                                                                                                                                                                                                                                                                                                                                                                                                                                                                                                                                                                                                                                                                                                                                                                                                                                                                                                                                                                                                                                                                                                                                                                                                                                                                                                                                                                                                                                                                                                                                                                                                                                                                                                                                                                                                                                            |
|                |                                                                                                                   |                                                                                                                                                                                                                                                                                                                                                                                                                                                                                                                                                                          |                                                | 47.69%                                                                                                                                                                                                                                                                                                                                                                                                                                                                                                                                                                                                                                                                                                                                                                                                                                                                                                                                                                                                                                                                                                                                                                                                                                                                                                                                                                                                                                                                                                                                                                                                                                                                                                                                                                                                                                                                                                                                                                                                                                                                                                                     |
|                |                                                                                                                   |                                                                                                                                                                                                                                                                                                                                                                                                                                                                                                                                                                          |                                                | 15.06%                                                                                                                                                                                                                                                                                                                                                                                                                                                                                                                                                                                                                                                                                                                                                                                                                                                                                                                                                                                                                                                                                                                                                                                                                                                                                                                                                                                                                                                                                                                                                                                                                                                                                                                                                                                                                                                                                                                                                                                                                                                                                                                     |
|                |                                                                                                                   |                                                                                                                                                                                                                                                                                                                                                                                                                                                                                                                                                                          |                                                | 6.57%                                                                                                                                                                                                                                                                                                                                                                                                                                                                                                                                                                                                                                                                                                                                                                                                                                                                                                                                                                                                                                                                                                                                                                                                                                                                                                                                                                                                                                                                                                                                                                                                                                                                                                                                                                                                                                                                                                                                                                                                                                                                                                                      |
|                |                                                                                                                   |                                                                                                                                                                                                                                                                                                                                                                                                                                                                                                                                                                          |                                                | 13.83%<br>0.55%                                                                                                                                                                                                                                                                                                                                                                                                                                                                                                                                                                                                                                                                                                                                                                                                                                                                                                                                                                                                                                                                                                                                                                                                                                                                                                                                                                                                                                                                                                                                                                                                                                                                                                                                                                                                                                                                                                                                                                                                                                                                                                            |
|                |                                                                                                                   |                                                                                                                                                                                                                                                                                                                                                                                                                                                                                                                                                                          |                                                | 1.42%                                                                                                                                                                                                                                                                                                                                                                                                                                                                                                                                                                                                                                                                                                                                                                                                                                                                                                                                                                                                                                                                                                                                                                                                                                                                                                                                                                                                                                                                                                                                                                                                                                                                                                                                                                                                                                                                                                                                                                                                                                                                                                                      |
|                | φ15,057                                                                                                           |                                                                                                                                                                                                                                                                                                                                                                                                                                                                                                                                                                          |                                                | 0.10%                                                                                                                                                                                                                                                                                                                                                                                                                                                                                                                                                                                                                                                                                                                                                                                                                                                                                                                                                                                                                                                                                                                                                                                                                                                                                                                                                                                                                                                                                                                                                                                                                                                                                                                                                                                                                                                                                                                                                                                                                                                                                                                      |
|                |                                                                                                                   |                                                                                                                                                                                                                                                                                                                                                                                                                                                                                                                                                                          |                                                | 1.73%                                                                                                                                                                                                                                                                                                                                                                                                                                                                                                                                                                                                                                                                                                                                                                                                                                                                                                                                                                                                                                                                                                                                                                                                                                                                                                                                                                                                                                                                                                                                                                                                                                                                                                                                                                                                                                                                                                                                                                                                                                                                                                                      |
|                | \$160,650                                                                                                         | 13.02%                                                                                                                                                                                                                                                                                                                                                                                                                                                                                                                                                                   | 12.91%                                         | 13.05%                                                                                                                                                                                                                                                                                                                                                                                                                                                                                                                                                                                                                                                                                                                                                                                                                                                                                                                                                                                                                                                                                                                                                                                                                                                                                                                                                                                                                                                                                                                                                                                                                                                                                                                                                                                                                                                                                                                                                                                                                                                                                                                     |
|                | \$1,234,172                                                                                                       | 100.00%                                                                                                                                                                                                                                                                                                                                                                                                                                                                                                                                                                  | 100.00%                                        | 100.00%                                                                                                                                                                                                                                                                                                                                                                                                                                                                                                                                                                                                                                                                                                                                                                                                                                                                                                                                                                                                                                                                                                                                                                                                                                                                                                                                                                                                                                                                                                                                                                                                                                                                                                                                                                                                                                                                                                                                                                                                                                                                                                                    |
|                |                                                                                                                   |                                                                                                                                                                                                                                                                                                                                                                                                                                                                                                                                                                          |                                                |                                                                                                                                                                                                                                                                                                                                                                                                                                                                                                                                                                                                                                                                                                                                                                                                                                                                                                                                                                                                                                                                                                                                                                                                                                                                                                                                                                                                                                                                                                                                                                                                                                                                                                                                                                                                                                                                                                                                                                                                                                                                                                                            |
|                |                                                                                                                   |                                                                                                                                                                                                                                                                                                                                                                                                                                                                                                                                                                          |                                                |                                                                                                                                                                                                                                                                                                                                                                                                                                                                                                                                                                                                                                                                                                                                                                                                                                                                                                                                                                                                                                                                                                                                                                                                                                                                                                                                                                                                                                                                                                                                                                                                                                                                                                                                                                                                                                                                                                                                                                                                                                                                                                                            |
|                | 40,117                                                                                                            |                                                                                                                                                                                                                                                                                                                                                                                                                                                                                                                                                                          |                                                |                                                                                                                                                                                                                                                                                                                                                                                                                                                                                                                                                                                                                                                                                                                                                                                                                                                                                                                                                                                                                                                                                                                                                                                                                                                                                                                                                                                                                                                                                                                                                                                                                                                                                                                                                                                                                                                                                                                                                                                                                                                                                                                            |
|                |                                                                                                                   |                                                                                                                                                                                                                                                                                                                                                                                                                                                                                                                                                                          |                                                |                                                                                                                                                                                                                                                                                                                                                                                                                                                                                                                                                                                                                                                                                                                                                                                                                                                                                                                                                                                                                                                                                                                                                                                                                                                                                                                                                                                                                                                                                                                                                                                                                                                                                                                                                                                                                                                                                                                                                                                                                                                                                                                            |
|                | 0.0970                                                                                                            |                                                                                                                                                                                                                                                                                                                                                                                                                                                                                                                                                                          |                                                |                                                                                                                                                                                                                                                                                                                                                                                                                                                                                                                                                                                                                                                                                                                                                                                                                                                                                                                                                                                                                                                                                                                                                                                                                                                                                                                                                                                                                                                                                                                                                                                                                                                                                                                                                                                                                                                                                                                                                                                                                                                                                                                            |
|                | State State Federal State | \$283,639  \$488,188 \$18,180 \$71,383 \$49 \$23,614 \$101,368 \$702,782   State \$89,727 \$tate \$29,638 \$State Federal Federal Federal Federal \$288,408 Federal \$1,840 Federal \$27,019 \$5tate \$4,995 Federal \$14,228 Federal \$5tate \$4,995 Federal \$33,684 \$108,950 \$467,635 \$37,035 \$31,304 \$31,586  \$37,035 \$1,304 \$31,586  \$37,035 \$1,304 \$31,586  \$37,035 \$1,304 \$31,586  \$37,035 \$1,304 \$31,586  \$37,035 \$1,304 \$31,586  \$37,035 \$1,304 \$31,586  \$37,035 \$1,304 \$31,586  \$37,035 \$1,304 \$31,586  \$37,035 \$1,304 \$31,586 | Revenue Source                                 | State   Seed   Seed |