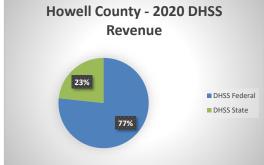

## **Howell County Health Department**

| Revenue Source | Howell<br>2020                                                                                                    | Percent of<br>Agency's<br>Total                                                                                                                                                                                                                                                                                                                                                                                                                                                                                                                                          | Population<br>25,000-49,999<br>Ave. Percentage | Statewide<br>2020 Average<br>Percentage                                                                                                                                                                                                                                                                                                                                                                                                                                                                                                                                                                                                                                                                                                                                                                                                                                                                                                                                                                                                                                                                                                                                                                                                                                                                                                                                                                                                                                                                                                                                                                                                                                                                                                                                                                                                                                                                                                                                                                                                                                                                                    |
|----------------|-------------------------------------------------------------------------------------------------------------------|--------------------------------------------------------------------------------------------------------------------------------------------------------------------------------------------------------------------------------------------------------------------------------------------------------------------------------------------------------------------------------------------------------------------------------------------------------------------------------------------------------------------------------------------------------------------------|------------------------------------------------|----------------------------------------------------------------------------------------------------------------------------------------------------------------------------------------------------------------------------------------------------------------------------------------------------------------------------------------------------------------------------------------------------------------------------------------------------------------------------------------------------------------------------------------------------------------------------------------------------------------------------------------------------------------------------------------------------------------------------------------------------------------------------------------------------------------------------------------------------------------------------------------------------------------------------------------------------------------------------------------------------------------------------------------------------------------------------------------------------------------------------------------------------------------------------------------------------------------------------------------------------------------------------------------------------------------------------------------------------------------------------------------------------------------------------------------------------------------------------------------------------------------------------------------------------------------------------------------------------------------------------------------------------------------------------------------------------------------------------------------------------------------------------------------------------------------------------------------------------------------------------------------------------------------------------------------------------------------------------------------------------------------------------------------------------------------------------------------------------------------------------|
|                | \$283,639                                                                                                         |                                                                                                                                                                                                                                                                                                                                                                                                                                                                                                                                                                          | - J                                            |                                                                                                                                                                                                                                                                                                                                                                                                                                                                                                                                                                                                                                                                                                                                                                                                                                                                                                                                                                                                                                                                                                                                                                                                                                                                                                                                                                                                                                                                                                                                                                                                                                                                                                                                                                                                                                                                                                                                                                                                                                                                                                                            |
|                |                                                                                                                   |                                                                                                                                                                                                                                                                                                                                                                                                                                                                                                                                                                          |                                                |                                                                                                                                                                                                                                                                                                                                                                                                                                                                                                                                                                                                                                                                                                                                                                                                                                                                                                                                                                                                                                                                                                                                                                                                                                                                                                                                                                                                                                                                                                                                                                                                                                                                                                                                                                                                                                                                                                                                                                                                                                                                                                                            |
|                | \$488,188                                                                                                         | 38.53%                                                                                                                                                                                                                                                                                                                                                                                                                                                                                                                                                                   | 40.43%                                         | 42.58%                                                                                                                                                                                                                                                                                                                                                                                                                                                                                                                                                                                                                                                                                                                                                                                                                                                                                                                                                                                                                                                                                                                                                                                                                                                                                                                                                                                                                                                                                                                                                                                                                                                                                                                                                                                                                                                                                                                                                                                                                                                                                                                     |
|                | \$18,180                                                                                                          | 1.43%                                                                                                                                                                                                                                                                                                                                                                                                                                                                                                                                                                    | 0.91%                                          | 0.69%                                                                                                                                                                                                                                                                                                                                                                                                                                                                                                                                                                                                                                                                                                                                                                                                                                                                                                                                                                                                                                                                                                                                                                                                                                                                                                                                                                                                                                                                                                                                                                                                                                                                                                                                                                                                                                                                                                                                                                                                                                                                                                                      |
|                |                                                                                                                   |                                                                                                                                                                                                                                                                                                                                                                                                                                                                                                                                                                          |                                                | 2.82%                                                                                                                                                                                                                                                                                                                                                                                                                                                                                                                                                                                                                                                                                                                                                                                                                                                                                                                                                                                                                                                                                                                                                                                                                                                                                                                                                                                                                                                                                                                                                                                                                                                                                                                                                                                                                                                                                                                                                                                                                                                                                                                      |
|                |                                                                                                                   |                                                                                                                                                                                                                                                                                                                                                                                                                                                                                                                                                                          |                                                | 0.40%                                                                                                                                                                                                                                                                                                                                                                                                                                                                                                                                                                                                                                                                                                                                                                                                                                                                                                                                                                                                                                                                                                                                                                                                                                                                                                                                                                                                                                                                                                                                                                                                                                                                                                                                                                                                                                                                                                                                                                                                                                                                                                                      |
|                |                                                                                                                   |                                                                                                                                                                                                                                                                                                                                                                                                                                                                                                                                                                          |                                                | 4.31%<br>10.43%                                                                                                                                                                                                                                                                                                                                                                                                                                                                                                                                                                                                                                                                                                                                                                                                                                                                                                                                                                                                                                                                                                                                                                                                                                                                                                                                                                                                                                                                                                                                                                                                                                                                                                                                                                                                                                                                                                                                                                                                                                                                                                            |
|                |                                                                                                                   |                                                                                                                                                                                                                                                                                                                                                                                                                                                                                                                                                                          |                                                | 61.24%                                                                                                                                                                                                                                                                                                                                                                                                                                                                                                                                                                                                                                                                                                                                                                                                                                                                                                                                                                                                                                                                                                                                                                                                                                                                                                                                                                                                                                                                                                                                                                                                                                                                                                                                                                                                                                                                                                                                                                                                                                                                                                                     |
|                | ψ, σ2, , σ2                                                                                                       | 5511770                                                                                                                                                                                                                                                                                                                                                                                                                                                                                                                                                                  | 011/1/0                                        | 01.217                                                                                                                                                                                                                                                                                                                                                                                                                                                                                                                                                                                                                                                                                                                                                                                                                                                                                                                                                                                                                                                                                                                                                                                                                                                                                                                                                                                                                                                                                                                                                                                                                                                                                                                                                                                                                                                                                                                                                                                                                                                                                                                     |
| State          | \$89.727                                                                                                          | 7.08%                                                                                                                                                                                                                                                                                                                                                                                                                                                                                                                                                                    | 5.51%                                          | 4.04%                                                                                                                                                                                                                                                                                                                                                                                                                                                                                                                                                                                                                                                                                                                                                                                                                                                                                                                                                                                                                                                                                                                                                                                                                                                                                                                                                                                                                                                                                                                                                                                                                                                                                                                                                                                                                                                                                                                                                                                                                                                                                                                      |
| State          | 400,00                                                                                                            | 0.00%                                                                                                                                                                                                                                                                                                                                                                                                                                                                                                                                                                    | 0.00%                                          | 0.00%                                                                                                                                                                                                                                                                                                                                                                                                                                                                                                                                                                                                                                                                                                                                                                                                                                                                                                                                                                                                                                                                                                                                                                                                                                                                                                                                                                                                                                                                                                                                                                                                                                                                                                                                                                                                                                                                                                                                                                                                                                                                                                                      |
| Federal        |                                                                                                                   | 0.00%                                                                                                                                                                                                                                                                                                                                                                                                                                                                                                                                                                    | 0.31%                                          | 0.13%                                                                                                                                                                                                                                                                                                                                                                                                                                                                                                                                                                                                                                                                                                                                                                                                                                                                                                                                                                                                                                                                                                                                                                                                                                                                                                                                                                                                                                                                                                                                                                                                                                                                                                                                                                                                                                                                                                                                                                                                                                                                                                                      |
| Federal        | \$29,638                                                                                                          | 2.34%                                                                                                                                                                                                                                                                                                                                                                                                                                                                                                                                                                    | 1.74%                                          | 1.15%                                                                                                                                                                                                                                                                                                                                                                                                                                                                                                                                                                                                                                                                                                                                                                                                                                                                                                                                                                                                                                                                                                                                                                                                                                                                                                                                                                                                                                                                                                                                                                                                                                                                                                                                                                                                                                                                                                                                                                                                                                                                                                                      |
|                |                                                                                                                   |                                                                                                                                                                                                                                                                                                                                                                                                                                                                                                                                                                          |                                                | 0.01%                                                                                                                                                                                                                                                                                                                                                                                                                                                                                                                                                                                                                                                                                                                                                                                                                                                                                                                                                                                                                                                                                                                                                                                                                                                                                                                                                                                                                                                                                                                                                                                                                                                                                                                                                                                                                                                                                                                                                                                                                                                                                                                      |
|                |                                                                                                                   |                                                                                                                                                                                                                                                                                                                                                                                                                                                                                                                                                                          |                                                | 6.12%                                                                                                                                                                                                                                                                                                                                                                                                                                                                                                                                                                                                                                                                                                                                                                                                                                                                                                                                                                                                                                                                                                                                                                                                                                                                                                                                                                                                                                                                                                                                                                                                                                                                                                                                                                                                                                                                                                                                                                                                                                                                                                                      |
|                |                                                                                                                   |                                                                                                                                                                                                                                                                                                                                                                                                                                                                                                                                                                          |                                                | 0.11%                                                                                                                                                                                                                                                                                                                                                                                                                                                                                                                                                                                                                                                                                                                                                                                                                                                                                                                                                                                                                                                                                                                                                                                                                                                                                                                                                                                                                                                                                                                                                                                                                                                                                                                                                                                                                                                                                                                                                                                                                                                                                                                      |
|                | \$9,779                                                                                                           |                                                                                                                                                                                                                                                                                                                                                                                                                                                                                                                                                                          |                                                | 0.14%                                                                                                                                                                                                                                                                                                                                                                                                                                                                                                                                                                                                                                                                                                                                                                                                                                                                                                                                                                                                                                                                                                                                                                                                                                                                                                                                                                                                                                                                                                                                                                                                                                                                                                                                                                                                                                                                                                                                                                                                                                                                                                                      |
|                | \$27,010                                                                                                          |                                                                                                                                                                                                                                                                                                                                                                                                                                                                                                                                                                          |                                                | 2.29%<br>1.49%                                                                                                                                                                                                                                                                                                                                                                                                                                                                                                                                                                                                                                                                                                                                                                                                                                                                                                                                                                                                                                                                                                                                                                                                                                                                                                                                                                                                                                                                                                                                                                                                                                                                                                                                                                                                                                                                                                                                                                                                                                                                                                             |
|                |                                                                                                                   |                                                                                                                                                                                                                                                                                                                                                                                                                                                                                                                                                                          |                                                | 0.03%                                                                                                                                                                                                                                                                                                                                                                                                                                                                                                                                                                                                                                                                                                                                                                                                                                                                                                                                                                                                                                                                                                                                                                                                                                                                                                                                                                                                                                                                                                                                                                                                                                                                                                                                                                                                                                                                                                                                                                                                                                                                                                                      |
|                | φ1-4,220                                                                                                          |                                                                                                                                                                                                                                                                                                                                                                                                                                                                                                                                                                          |                                                | 0.14%                                                                                                                                                                                                                                                                                                                                                                                                                                                                                                                                                                                                                                                                                                                                                                                                                                                                                                                                                                                                                                                                                                                                                                                                                                                                                                                                                                                                                                                                                                                                                                                                                                                                                                                                                                                                                                                                                                                                                                                                                                                                                                                      |
| State          |                                                                                                                   |                                                                                                                                                                                                                                                                                                                                                                                                                                                                                                                                                                          |                                                | 0.00%                                                                                                                                                                                                                                                                                                                                                                                                                                                                                                                                                                                                                                                                                                                                                                                                                                                                                                                                                                                                                                                                                                                                                                                                                                                                                                                                                                                                                                                                                                                                                                                                                                                                                                                                                                                                                                                                                                                                                                                                                                                                                                                      |
| Federal        | \$2,000                                                                                                           | 0.16%                                                                                                                                                                                                                                                                                                                                                                                                                                                                                                                                                                    | 0.02%                                          | 0.06%                                                                                                                                                                                                                                                                                                                                                                                                                                                                                                                                                                                                                                                                                                                                                                                                                                                                                                                                                                                                                                                                                                                                                                                                                                                                                                                                                                                                                                                                                                                                                                                                                                                                                                                                                                                                                                                                                                                                                                                                                                                                                                                      |
| Federal        |                                                                                                                   | 0.00%                                                                                                                                                                                                                                                                                                                                                                                                                                                                                                                                                                    | 0.00%                                          | 0.00%                                                                                                                                                                                                                                                                                                                                                                                                                                                                                                                                                                                                                                                                                                                                                                                                                                                                                                                                                                                                                                                                                                                                                                                                                                                                                                                                                                                                                                                                                                                                                                                                                                                                                                                                                                                                                                                                                                                                                                                                                                                                                                                      |
| State          | \$4,995                                                                                                           | 0.39%                                                                                                                                                                                                                                                                                                                                                                                                                                                                                                                                                                    | 0.14%                                          | 0.35%                                                                                                                                                                                                                                                                                                                                                                                                                                                                                                                                                                                                                                                                                                                                                                                                                                                                                                                                                                                                                                                                                                                                                                                                                                                                                                                                                                                                                                                                                                                                                                                                                                                                                                                                                                                                                                                                                                                                                                                                                                                                                                                      |
|                |                                                                                                                   |                                                                                                                                                                                                                                                                                                                                                                                                                                                                                                                                                                          |                                                | 3.14%                                                                                                                                                                                                                                                                                                                                                                                                                                                                                                                                                                                                                                                                                                                                                                                                                                                                                                                                                                                                                                                                                                                                                                                                                                                                                                                                                                                                                                                                                                                                                                                                                                                                                                                                                                                                                                                                                                                                                                                                                                                                                                                      |
|                | ****                                                                                                              |                                                                                                                                                                                                                                                                                                                                                                                                                                                                                                                                                                          |                                                | 0.00%                                                                                                                                                                                                                                                                                                                                                                                                                                                                                                                                                                                                                                                                                                                                                                                                                                                                                                                                                                                                                                                                                                                                                                                                                                                                                                                                                                                                                                                                                                                                                                                                                                                                                                                                                                                                                                                                                                                                                                                                                                                                                                                      |
|                |                                                                                                                   |                                                                                                                                                                                                                                                                                                                                                                                                                                                                                                                                                                          |                                                | 14.77%                                                                                                                                                                                                                                                                                                                                                                                                                                                                                                                                                                                                                                                                                                                                                                                                                                                                                                                                                                                                                                                                                                                                                                                                                                                                                                                                                                                                                                                                                                                                                                                                                                                                                                                                                                                                                                                                                                                                                                                                                                                                                                                     |
|                |                                                                                                                   |                                                                                                                                                                                                                                                                                                                                                                                                                                                                                                                                                                          |                                                | 4.43%<br>0.00%                                                                                                                                                                                                                                                                                                                                                                                                                                                                                                                                                                                                                                                                                                                                                                                                                                                                                                                                                                                                                                                                                                                                                                                                                                                                                                                                                                                                                                                                                                                                                                                                                                                                                                                                                                                                                                                                                                                                                                                                                                                                                                             |
|                |                                                                                                                   |                                                                                                                                                                                                                                                                                                                                                                                                                                                                                                                                                                          |                                                | 19.19%                                                                                                                                                                                                                                                                                                                                                                                                                                                                                                                                                                                                                                                                                                                                                                                                                                                                                                                                                                                                                                                                                                                                                                                                                                                                                                                                                                                                                                                                                                                                                                                                                                                                                                                                                                                                                                                                                                                                                                                                                                                                                                                     |
|                | φ+07,033                                                                                                          | 30.7170                                                                                                                                                                                                                                                                                                                                                                                                                                                                                                                                                                  | 25.0070                                        | 17.17/0                                                                                                                                                                                                                                                                                                                                                                                                                                                                                                                                                                                                                                                                                                                                                                                                                                                                                                                                                                                                                                                                                                                                                                                                                                                                                                                                                                                                                                                                                                                                                                                                                                                                                                                                                                                                                                                                                                                                                                                                                                                                                                                    |
|                | \$37.035                                                                                                          | 2 0204                                                                                                                                                                                                                                                                                                                                                                                                                                                                                                                                                                   | 1 62%                                          | 1.81%                                                                                                                                                                                                                                                                                                                                                                                                                                                                                                                                                                                                                                                                                                                                                                                                                                                                                                                                                                                                                                                                                                                                                                                                                                                                                                                                                                                                                                                                                                                                                                                                                                                                                                                                                                                                                                                                                                                                                                                                                                                                                                                      |
|                |                                                                                                                   |                                                                                                                                                                                                                                                                                                                                                                                                                                                                                                                                                                          |                                                | 0.24%                                                                                                                                                                                                                                                                                                                                                                                                                                                                                                                                                                                                                                                                                                                                                                                                                                                                                                                                                                                                                                                                                                                                                                                                                                                                                                                                                                                                                                                                                                                                                                                                                                                                                                                                                                                                                                                                                                                                                                                                                                                                                                                      |
|                |                                                                                                                   |                                                                                                                                                                                                                                                                                                                                                                                                                                                                                                                                                                          |                                                | 0.59%                                                                                                                                                                                                                                                                                                                                                                                                                                                                                                                                                                                                                                                                                                                                                                                                                                                                                                                                                                                                                                                                                                                                                                                                                                                                                                                                                                                                                                                                                                                                                                                                                                                                                                                                                                                                                                                                                                                                                                                                                                                                                                                      |
|                | Ψ31,500                                                                                                           | 2.1770                                                                                                                                                                                                                                                                                                                                                                                                                                                                                                                                                                   | 2.1770                                         | 0.05770                                                                                                                                                                                                                                                                                                                                                                                                                                                                                                                                                                                                                                                                                                                                                                                                                                                                                                                                                                                                                                                                                                                                                                                                                                                                                                                                                                                                                                                                                                                                                                                                                                                                                                                                                                                                                                                                                                                                                                                                                                                                                                                    |
|                |                                                                                                                   | 0.00%                                                                                                                                                                                                                                                                                                                                                                                                                                                                                                                                                                    | 0.68%                                          | 0.12%                                                                                                                                                                                                                                                                                                                                                                                                                                                                                                                                                                                                                                                                                                                                                                                                                                                                                                                                                                                                                                                                                                                                                                                                                                                                                                                                                                                                                                                                                                                                                                                                                                                                                                                                                                                                                                                                                                                                                                                                                                                                                                                      |
|                | \$3,657                                                                                                           | 0.29%                                                                                                                                                                                                                                                                                                                                                                                                                                                                                                                                                                    | 1.10%                                          | 0.74%                                                                                                                                                                                                                                                                                                                                                                                                                                                                                                                                                                                                                                                                                                                                                                                                                                                                                                                                                                                                                                                                                                                                                                                                                                                                                                                                                                                                                                                                                                                                                                                                                                                                                                                                                                                                                                                                                                                                                                                                                                                                                                                      |
|                |                                                                                                                   |                                                                                                                                                                                                                                                                                                                                                                                                                                                                                                                                                                          |                                                |                                                                                                                                                                                                                                                                                                                                                                                                                                                                                                                                                                                                                                                                                                                                                                                                                                                                                                                                                                                                                                                                                                                                                                                                                                                                                                                                                                                                                                                                                                                                                                                                                                                                                                                                                                                                                                                                                                                                                                                                                                                                                                                            |
|                | \$22,972                                                                                                          | 1.81%                                                                                                                                                                                                                                                                                                                                                                                                                                                                                                                                                                    | 4.37%                                          | 11.85%                                                                                                                                                                                                                                                                                                                                                                                                                                                                                                                                                                                                                                                                                                                                                                                                                                                                                                                                                                                                                                                                                                                                                                                                                                                                                                                                                                                                                                                                                                                                                                                                                                                                                                                                                                                                                                                                                                                                                                                                                                                                                                                     |
|                |                                                                                                                   | 0.00%                                                                                                                                                                                                                                                                                                                                                                                                                                                                                                                                                                    | 0.46%                                          | 2.47%                                                                                                                                                                                                                                                                                                                                                                                                                                                                                                                                                                                                                                                                                                                                                                                                                                                                                                                                                                                                                                                                                                                                                                                                                                                                                                                                                                                                                                                                                                                                                                                                                                                                                                                                                                                                                                                                                                                                                                                                                                                                                                                      |
|                |                                                                                                                   | 0.00%                                                                                                                                                                                                                                                                                                                                                                                                                                                                                                                                                                    | 0.00%                                          | 0.30%                                                                                                                                                                                                                                                                                                                                                                                                                                                                                                                                                                                                                                                                                                                                                                                                                                                                                                                                                                                                                                                                                                                                                                                                                                                                                                                                                                                                                                                                                                                                                                                                                                                                                                                                                                                                                                                                                                                                                                                                                                                                                                                      |
|                |                                                                                                                   | 0.000/                                                                                                                                                                                                                                                                                                                                                                                                                                                                                                                                                                   | 1 400/                                         | 1 440                                                                                                                                                                                                                                                                                                                                                                                                                                                                                                                                                                                                                                                                                                                                                                                                                                                                                                                                                                                                                                                                                                                                                                                                                                                                                                                                                                                                                                                                                                                                                                                                                                                                                                                                                                                                                                                                                                                                                                                                                                                                                                                      |
|                | 40.4.                                                                                                             |                                                                                                                                                                                                                                                                                                                                                                                                                                                                                                                                                                          |                                                | 1.44%                                                                                                                                                                                                                                                                                                                                                                                                                                                                                                                                                                                                                                                                                                                                                                                                                                                                                                                                                                                                                                                                                                                                                                                                                                                                                                                                                                                                                                                                                                                                                                                                                                                                                                                                                                                                                                                                                                                                                                                                                                                                                                                      |
|                |                                                                                                                   |                                                                                                                                                                                                                                                                                                                                                                                                                                                                                                                                                                          |                                                | 19.57%                                                                                                                                                                                                                                                                                                                                                                                                                                                                                                                                                                                                                                                                                                                                                                                                                                                                                                                                                                                                                                                                                                                                                                                                                                                                                                                                                                                                                                                                                                                                                                                                                                                                                                                                                                                                                                                                                                                                                                                                                                                                                                                     |
|                | \$1,266,971                                                                                                       | 100.00%                                                                                                                                                                                                                                                                                                                                                                                                                                                                                                                                                                  | 100.00%                                        | 100.00%                                                                                                                                                                                                                                                                                                                                                                                                                                                                                                                                                                                                                                                                                                                                                                                                                                                                                                                                                                                                                                                                                                                                                                                                                                                                                                                                                                                                                                                                                                                                                                                                                                                                                                                                                                                                                                                                                                                                                                                                                                                                                                                    |
|                |                                                                                                                   |                                                                                                                                                                                                                                                                                                                                                                                                                                                                                                                                                                          |                                                |                                                                                                                                                                                                                                                                                                                                                                                                                                                                                                                                                                                                                                                                                                                                                                                                                                                                                                                                                                                                                                                                                                                                                                                                                                                                                                                                                                                                                                                                                                                                                                                                                                                                                                                                                                                                                                                                                                                                                                                                                                                                                                                            |
|                |                                                                                                                   |                                                                                                                                                                                                                                                                                                                                                                                                                                                                                                                                                                          |                                                | 47.69%                                                                                                                                                                                                                                                                                                                                                                                                                                                                                                                                                                                                                                                                                                                                                                                                                                                                                                                                                                                                                                                                                                                                                                                                                                                                                                                                                                                                                                                                                                                                                                                                                                                                                                                                                                                                                                                                                                                                                                                                                                                                                                                     |
|                |                                                                                                                   |                                                                                                                                                                                                                                                                                                                                                                                                                                                                                                                                                                          |                                                | 15.06%                                                                                                                                                                                                                                                                                                                                                                                                                                                                                                                                                                                                                                                                                                                                                                                                                                                                                                                                                                                                                                                                                                                                                                                                                                                                                                                                                                                                                                                                                                                                                                                                                                                                                                                                                                                                                                                                                                                                                                                                                                                                                                                     |
|                |                                                                                                                   |                                                                                                                                                                                                                                                                                                                                                                                                                                                                                                                                                                          |                                                | 6.57%                                                                                                                                                                                                                                                                                                                                                                                                                                                                                                                                                                                                                                                                                                                                                                                                                                                                                                                                                                                                                                                                                                                                                                                                                                                                                                                                                                                                                                                                                                                                                                                                                                                                                                                                                                                                                                                                                                                                                                                                                                                                                                                      |
|                |                                                                                                                   |                                                                                                                                                                                                                                                                                                                                                                                                                                                                                                                                                                          |                                                | 13.83%<br>0.55%                                                                                                                                                                                                                                                                                                                                                                                                                                                                                                                                                                                                                                                                                                                                                                                                                                                                                                                                                                                                                                                                                                                                                                                                                                                                                                                                                                                                                                                                                                                                                                                                                                                                                                                                                                                                                                                                                                                                                                                                                                                                                                            |
|                |                                                                                                                   |                                                                                                                                                                                                                                                                                                                                                                                                                                                                                                                                                                          |                                                | 1.42%                                                                                                                                                                                                                                                                                                                                                                                                                                                                                                                                                                                                                                                                                                                                                                                                                                                                                                                                                                                                                                                                                                                                                                                                                                                                                                                                                                                                                                                                                                                                                                                                                                                                                                                                                                                                                                                                                                                                                                                                                                                                                                                      |
|                | φ15,057                                                                                                           |                                                                                                                                                                                                                                                                                                                                                                                                                                                                                                                                                                          |                                                | 0.10%                                                                                                                                                                                                                                                                                                                                                                                                                                                                                                                                                                                                                                                                                                                                                                                                                                                                                                                                                                                                                                                                                                                                                                                                                                                                                                                                                                                                                                                                                                                                                                                                                                                                                                                                                                                                                                                                                                                                                                                                                                                                                                                      |
|                |                                                                                                                   |                                                                                                                                                                                                                                                                                                                                                                                                                                                                                                                                                                          |                                                | 1.73%                                                                                                                                                                                                                                                                                                                                                                                                                                                                                                                                                                                                                                                                                                                                                                                                                                                                                                                                                                                                                                                                                                                                                                                                                                                                                                                                                                                                                                                                                                                                                                                                                                                                                                                                                                                                                                                                                                                                                                                                                                                                                                                      |
|                | \$160,650                                                                                                         | 13.02%                                                                                                                                                                                                                                                                                                                                                                                                                                                                                                                                                                   | 12.91%                                         | 13.05%                                                                                                                                                                                                                                                                                                                                                                                                                                                                                                                                                                                                                                                                                                                                                                                                                                                                                                                                                                                                                                                                                                                                                                                                                                                                                                                                                                                                                                                                                                                                                                                                                                                                                                                                                                                                                                                                                                                                                                                                                                                                                                                     |
|                | \$1,234,172                                                                                                       | 100.00%                                                                                                                                                                                                                                                                                                                                                                                                                                                                                                                                                                  | 100.00%                                        | 100.00%                                                                                                                                                                                                                                                                                                                                                                                                                                                                                                                                                                                                                                                                                                                                                                                                                                                                                                                                                                                                                                                                                                                                                                                                                                                                                                                                                                                                                                                                                                                                                                                                                                                                                                                                                                                                                                                                                                                                                                                                                                                                                                                    |
|                |                                                                                                                   |                                                                                                                                                                                                                                                                                                                                                                                                                                                                                                                                                                          |                                                |                                                                                                                                                                                                                                                                                                                                                                                                                                                                                                                                                                                                                                                                                                                                                                                                                                                                                                                                                                                                                                                                                                                                                                                                                                                                                                                                                                                                                                                                                                                                                                                                                                                                                                                                                                                                                                                                                                                                                                                                                                                                                                                            |
|                |                                                                                                                   |                                                                                                                                                                                                                                                                                                                                                                                                                                                                                                                                                                          |                                                |                                                                                                                                                                                                                                                                                                                                                                                                                                                                                                                                                                                                                                                                                                                                                                                                                                                                                                                                                                                                                                                                                                                                                                                                                                                                                                                                                                                                                                                                                                                                                                                                                                                                                                                                                                                                                                                                                                                                                                                                                                                                                                                            |
|                | 40,117                                                                                                            |                                                                                                                                                                                                                                                                                                                                                                                                                                                                                                                                                                          |                                                |                                                                                                                                                                                                                                                                                                                                                                                                                                                                                                                                                                                                                                                                                                                                                                                                                                                                                                                                                                                                                                                                                                                                                                                                                                                                                                                                                                                                                                                                                                                                                                                                                                                                                                                                                                                                                                                                                                                                                                                                                                                                                                                            |
|                |                                                                                                                   |                                                                                                                                                                                                                                                                                                                                                                                                                                                                                                                                                                          |                                                |                                                                                                                                                                                                                                                                                                                                                                                                                                                                                                                                                                                                                                                                                                                                                                                                                                                                                                                                                                                                                                                                                                                                                                                                                                                                                                                                                                                                                                                                                                                                                                                                                                                                                                                                                                                                                                                                                                                                                                                                                                                                                                                            |
|                | 0.0970                                                                                                            |                                                                                                                                                                                                                                                                                                                                                                                                                                                                                                                                                                          |                                                |                                                                                                                                                                                                                                                                                                                                                                                                                                                                                                                                                                                                                                                                                                                                                                                                                                                                                                                                                                                                                                                                                                                                                                                                                                                                                                                                                                                                                                                                                                                                                                                                                                                                                                                                                                                                                                                                                                                                                                                                                                                                                                                            |
|                | State State Federal State | \$283,639  \$488,188 \$18,180 \$71,383 \$49 \$23,614 \$101,368 \$702,782   State \$89,727 \$tate \$29,638 \$State Federal Federal Federal Federal \$288,408 Federal \$1,840 Federal \$27,019 \$5tate \$4,995 Federal \$14,228 Federal \$5tate \$4,995 Federal \$33,684 \$108,950 \$467,635 \$37,035 \$31,304 \$31,586  \$37,035 \$1,304 \$31,586  \$37,035 \$1,304 \$31,586  \$37,035 \$1,304 \$31,586  \$37,035 \$1,304 \$31,586  \$37,035 \$1,304 \$31,586  \$37,035 \$1,304 \$31,586  \$37,035 \$1,304 \$31,586  \$37,035 \$1,304 \$31,586  \$37,035 \$1,304 \$31,586 | Revenue Source                                 | State   Seed   Seed |