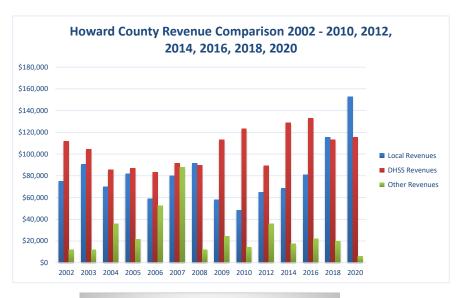

## **Howard County Public Health Department**

| COUNTY<br>Fiscal Year                         | Revenue Source           | Howard<br>2020 | Percent of<br>Agency's<br>Total | Population<br>10,000-24,999<br>Ave. Percentage | Statewide<br>2020 Average<br>Percentage |
|-----------------------------------------------|--------------------------|----------------|---------------------------------|------------------------------------------------|-----------------------------------------|
| Beginning Balance                             |                          | \$0            |                                 |                                                |                                         |
| Local Revenues                                |                          |                |                                 |                                                |                                         |
| Taxes                                         |                          | \$138,726      | 50.65%                          | 30.12%                                         | 42.58%                                  |
| Interest                                      |                          |                | 0.00%                           | 0.73%                                          | 0.69%                                   |
| Vital Records                                 |                          | \$8,269        | 3.02%                           | 2.06%                                          | 2.82%                                   |
| Donations                                     |                          |                | 0.00%                           | 0.69%                                          | 0.40%                                   |
| Fees                                          |                          | \$5,595        | 2.04%                           | 2.43%                                          | 4.31%                                   |
| Other Total Local Revenues                    |                          | ¢152 500       | 0.00%                           | 14.09%<br>50.12%                               | 10.43%<br>61.24%                        |
|                                               |                          | \$152,590      | 55.71%                          | 30.12%                                         | 01.24%                                  |
| DHSS Revenues<br>Core Public Health           | a                        | ¢47.220        | 17.000/                         | 5.660/                                         | 4.04%                                   |
| Immunizations/Vaccine                         | State<br>State           | \$47,328       | 17.28%<br>0.00%                 | 5.66%<br>0.00%                                 | 0.00%                                   |
| Immunizations/Vaccine                         | Federal                  |                | 0.00%                           | 0.25%                                          | 0.00%                                   |
| MCH                                           | Federal                  | \$10,936       | 3.99%                           | 1.74%                                          | 1.15%                                   |
| School Health                                 | State                    | Ψ10,230        | 0.00%                           | 0.02%                                          | 0.01%                                   |
| WIC Administration                            | Federal                  | \$42,254       | 15.43%                          | 9.16%                                          | 6.12%                                   |
| Child Care Inspections                        | Federal                  | \$1,200        | 0.44%                           | 0.12%                                          | 0.11%                                   |
| Child Care Nurse Consultant                   | Federal                  | \$549          | 0.20%                           | 0.26%                                          | 0.14%                                   |
| AIDS Funding                                  | Federal                  |                | 0.00%                           | 0.00%                                          | 2.29%                                   |
| PHEP                                          | Federal                  | \$9,482        | 3.46%                           | 1.50%                                          | 1.49%                                   |
| BCCCP/Show Me Healthy Women                   | State                    |                | 0.00%                           | 0.01%                                          | 0.03%                                   |
| BCCCP/Show Me Healthy Women                   | Federal                  |                | 0.00%                           | 0.16%                                          | 0.14%                                   |
| Chronic Disease Prevention                    | State                    |                | 0.00%                           | 0.00%                                          | 0.00%                                   |
| Chronic Disease Prevention                    | Federal                  |                | 0.00%                           | 0.28%                                          | 0.06%                                   |
| Worksite Inventory                            | Federal                  |                | 0.00%                           | 0.00%                                          | 0.00%                                   |
| Other DHSS                                    | State                    | ¢2.77.4        | 0.00%                           | 0.61%                                          | 0.35%                                   |
| Other DHSS<br>Other DHSS                      | Federal<br>Other Sources | \$3,774        | 1.38%                           | 4.18%<br>0.00%                                 | 3.14%<br>0.00%                          |
| Total DHSS Federal                            | Otner Sources            | \$68,194       | 0.00%<br>24.90%                 | 17.65%                                         | 14.77%                                  |
| Total DHSS Federal                            |                          | \$47,328       | 17.28%                          | 6.30%                                          | 4.43%                                   |
| Total DHSS Other                              |                          | \$47,328       | 0.00%                           | 0.00%                                          | 0.00%                                   |
| Total DHSS Combined Revenues                  |                          | \$115,522      | 42.17%                          | 23.95%                                         | 19.19%                                  |
|                                               |                          | \$113,322      | 72.17/0                         | 23.7370                                        | 17.17/0                                 |
| Other Revenues Medicaid/MC+ (Non-Home Health) |                          | \$2,356        | 0.86%                           | 1.22%                                          | 1.81%                                   |
| Medicare - (Non-Home Health)                  |                          | \$3,447        | 1.26%                           | 0.58%                                          | 0.24%                                   |
| Family Planning Title X                       |                          | φ5,447         | 0.00%                           | 0.35%                                          | 0.59%                                   |
| Other MO Departments (DOC,                    |                          |                |                                 |                                                |                                         |
| DESE, etc.)                                   |                          |                | 0.00%                           | 0.02%                                          | 0.12%                                   |
| Insurance Billing                             |                          |                | 0.00%                           | 1.01%                                          | 0.74%                                   |
| Other Public Health Revenue                   |                          |                |                                 |                                                |                                         |
| Total (attach detail)                         |                          |                | 0.00%                           | 6.85%                                          | 11.85%                                  |
| Home Health (all pymt. sources)               |                          |                | 0.00%                           | 9.34%                                          | 2.47%                                   |
| Home Maker (all pymt. sources)                |                          |                | 0.00%                           | 0.91%                                          | 0.30%                                   |
| Other Non-Public Health Revenue               |                          |                |                                 |                                                |                                         |
| Total (attach detail)                         |                          |                | 0.00%                           | 5.65%                                          | 1.44%                                   |
| Total Other Revenue                           |                          | \$5,803        | 2.12%                           | 25.92%                                         | 19.57%                                  |
| Total Revenue All Sources                     |                          | \$273,915      | 100.00%                         | 100.00%                                        | 100.00%                                 |
| Expenditures                                  |                          |                |                                 |                                                |                                         |
| Salaries/Wages                                |                          | \$158,079      | 57.76%                          | 53.02%                                         | 47.69%                                  |
| Fringe Benefits                               |                          | \$36,934       | 13.49%                          | 14.23%                                         | 15.06%                                  |
| Supplies/Equipment                            |                          | \$2,323        | 0.85%                           | 8.04%                                          | 6.57%                                   |
| Contracted Services                           |                          |                | 0.00%                           | 3.95%                                          | 13.83%                                  |
| Travel                                        |                          | \$1,147        | 0.42%                           | 1.12%                                          | 0.55%                                   |
| Utilities/Rent                                |                          | \$32,016       | 11.70%                          | 1.97%                                          | 1.42%                                   |
| Election Costs                                |                          |                | 0.00%                           | 0.21%                                          | 0.10%                                   |
| Capital Expenditures                          |                          | A42 - 2 - 2    | 0.00%                           | 2.80%                                          | 1.73%                                   |
| Other                                         |                          | \$43,191       | 15.78%                          | 14.68%                                         | 13.05%                                  |
| Total Expenditures                            |                          | \$273,691      | 100.00%                         | 100.00%                                        | 100.00%                                 |
| Accrual Adjustment (+ -)                      |                          | £225           |                                 |                                                |                                         |
| Ending Balance                                |                          | \$225          |                                 |                                                |                                         |
| Population                                    |                          | 10,001         |                                 |                                                |                                         |
| Per Capita Public Health Revenue              |                          | \$27.39        |                                 |                                                |                                         |