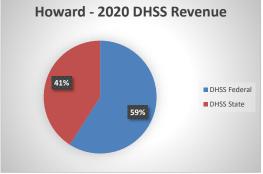

## **Howard County Public Health Department**

| COUNTY<br>Fiscal Year                         | Revenue Source           | Howard<br>2020 | Percent of<br>Agency's<br>Total | Population<br>10,000-24,999<br>Ave. Percentage | Statewide<br>2020 Average<br>Percentage |
|-----------------------------------------------|--------------------------|----------------|---------------------------------|------------------------------------------------|-----------------------------------------|
| Beginning Balance                             |                          | \$0            |                                 |                                                |                                         |
| Local Revenues                                |                          |                |                                 |                                                |                                         |
| Taxes                                         |                          | \$138,726      | 50.65%                          | 30.12%                                         | 42.58%                                  |
| Interest                                      |                          |                | 0.00%                           | 0.73%                                          | 0.69%                                   |
| Vital Records                                 |                          | \$8,269        | 3.02%                           | 2.06%                                          | 2.82%                                   |
| Donations                                     |                          |                | 0.00%                           | 0.69%                                          | 0.40%                                   |
| Fees                                          |                          | \$5,595        | 2.04%                           | 2.43%                                          | 4.31%                                   |
| Other Total Local Revenues                    |                          | ¢152 500       | 0.00%                           | 14.09%<br>50.12%                               | 10.43%<br>61.24%                        |
|                                               |                          | \$152,590      | 55.71%                          | 30.12%                                         | 01.24%                                  |
| DHSS Revenues<br>Core Public Health           | a                        | ¢47.220        | 17.000/                         | 5.660/                                         | 4.04%                                   |
| Immunizations/Vaccine                         | State<br>State           | \$47,328       | 17.28%<br>0.00%                 | 5.66%<br>0.00%                                 | 0.00%                                   |
| Immunizations/Vaccine                         | Federal                  |                | 0.00%                           | 0.25%                                          | 0.00%                                   |
| MCH                                           | Federal                  | \$10,936       | 3.99%                           | 1.74%                                          | 1.15%                                   |
| School Health                                 | State                    | Ψ10,230        | 0.00%                           | 0.02%                                          | 0.01%                                   |
| WIC Administration                            | Federal                  | \$42,254       | 15.43%                          | 9.16%                                          | 6.12%                                   |
| Child Care Inspections                        | Federal                  | \$1,200        | 0.44%                           | 0.12%                                          | 0.11%                                   |
| Child Care Nurse Consultant                   | Federal                  | \$549          | 0.20%                           | 0.26%                                          | 0.14%                                   |
| AIDS Funding                                  | Federal                  |                | 0.00%                           | 0.00%                                          | 2.29%                                   |
| PHEP                                          | Federal                  | \$9,482        | 3.46%                           | 1.50%                                          | 1.49%                                   |
| BCCCP/Show Me Healthy Women                   | State                    |                | 0.00%                           | 0.01%                                          | 0.03%                                   |
| BCCCP/Show Me Healthy Women                   | Federal                  |                | 0.00%                           | 0.16%                                          | 0.14%                                   |
| Chronic Disease Prevention                    | State                    |                | 0.00%                           | 0.00%                                          | 0.00%                                   |
| Chronic Disease Prevention                    | Federal                  |                | 0.00%                           | 0.28%                                          | 0.06%                                   |
| Worksite Inventory                            | Federal                  |                | 0.00%                           | 0.00%                                          | 0.00%                                   |
| Other DHSS                                    | State                    | ¢2.77.4        | 0.00%                           | 0.61%                                          | 0.35%                                   |
| Other DHSS<br>Other DHSS                      | Federal<br>Other Sources | \$3,774        | 1.38%                           | 4.18%<br>0.00%                                 | 3.14%<br>0.00%                          |
| Total DHSS Federal                            | Otner Sources            | \$68,194       | 0.00%<br>24.90%                 | 17.65%                                         | 14.77%                                  |
| Total DHSS Federal                            |                          | \$47,328       | 17.28%                          | 6.30%                                          | 4.43%                                   |
| Total DHSS Other                              |                          | \$47,328       | 0.00%                           | 0.00%                                          | 0.00%                                   |
| Total DHSS Combined Revenues                  |                          | \$115,522      | 42.17%                          | 23.95%                                         | 19.19%                                  |
|                                               |                          | \$113,322      | 72.17/0                         | 23.7370                                        | 17.17/0                                 |
| Other Revenues Medicaid/MC+ (Non-Home Health) |                          | \$2,356        | 0.86%                           | 1.22%                                          | 1.81%                                   |
| Medicare - (Non-Home Health)                  |                          | \$3,447        | 1.26%                           | 0.58%                                          | 0.24%                                   |
| Family Planning Title X                       |                          | φ5,447         | 0.00%                           | 0.35%                                          | 0.59%                                   |
| Other MO Departments (DOC,                    |                          |                |                                 |                                                |                                         |
| DESE, etc.)                                   |                          |                | 0.00%                           | 0.02%                                          | 0.12%                                   |
| Insurance Billing                             |                          |                | 0.00%                           | 1.01%                                          | 0.74%                                   |
| Other Public Health Revenue                   |                          |                |                                 |                                                |                                         |
| Total (attach detail)                         |                          |                | 0.00%                           | 6.85%                                          | 11.85%                                  |
| Home Health (all pymt. sources)               |                          |                | 0.00%                           | 9.34%                                          | 2.47%                                   |
| Home Maker (all pymt. sources)                |                          |                | 0.00%                           | 0.91%                                          | 0.30%                                   |
| Other Non-Public Health Revenue               |                          |                |                                 |                                                |                                         |
| Total (attach detail)                         |                          |                | 0.00%                           | 5.65%                                          | 1.44%                                   |
| Total Other Revenue                           |                          | \$5,803        | 2.12%                           | 25.92%                                         | 19.57%                                  |
| Total Revenue All Sources                     |                          | \$273,915      | 100.00%                         | 100.00%                                        | 100.00%                                 |
| Expenditures                                  |                          |                |                                 |                                                |                                         |
| Salaries/Wages                                |                          | \$158,079      | 57.76%                          | 53.02%                                         | 47.69%                                  |
| Fringe Benefits                               |                          | \$36,934       | 13.49%                          | 14.23%                                         | 15.06%                                  |
| Supplies/Equipment                            |                          | \$2,323        | 0.85%                           | 8.04%                                          | 6.57%                                   |
| Contracted Services                           |                          |                | 0.00%                           | 3.95%                                          | 13.83%                                  |
| Travel                                        |                          | \$1,147        | 0.42%                           | 1.12%                                          | 0.55%                                   |
| Utilities/Rent                                |                          | \$32,016       | 11.70%                          | 1.97%                                          | 1.42%                                   |
| Election Costs                                |                          |                | 0.00%                           | 0.21%                                          | 0.10%                                   |
| Capital Expenditures                          |                          | A42 - 2 - 2    | 0.00%                           | 2.80%                                          | 1.73%                                   |
| Other                                         |                          | \$43,191       | 15.78%                          | 14.68%                                         | 13.05%                                  |
| Total Expenditures                            |                          | \$273,691      | 100.00%                         | 100.00%                                        | 100.00%                                 |
| Accrual Adjustment (+ -)                      |                          | £225           |                                 |                                                |                                         |
| Ending Balance                                |                          | \$225          |                                 |                                                |                                         |
| Population                                    |                          | 10,001         |                                 |                                                |                                         |
| Per Capita Public Health Revenue              |                          | \$27.39        |                                 |                                                |                                         |