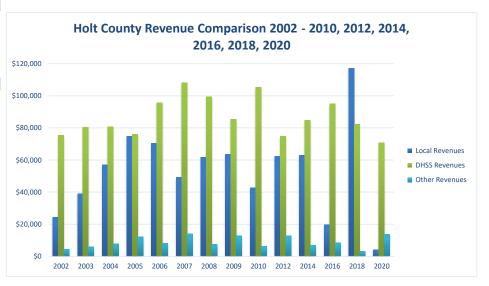

## **Holt County Health Department**

| COUNTY<br>Fiscal Year                                          | Revenue Source   | Holt<br>2020     | Percent of<br>Agency's<br>Total | Population<br>0-9,999<br>Ave. Percentage | Statewide<br>2020 Average<br>Percentage |
|----------------------------------------------------------------|------------------|------------------|---------------------------------|------------------------------------------|-----------------------------------------|
| Beginning Balance                                              |                  | \$104,107        |                                 | Ü                                        | , ,                                     |
| Local Revenues                                                 |                  |                  |                                 |                                          |                                         |
| Taxes                                                          |                  |                  | 0.00%                           | 34.69%                                   | 42.58%                                  |
| Interest                                                       |                  |                  | 0.00%                           | 0.83%                                    | 0.69%                                   |
| Vital Records                                                  |                  | \$4,134          | 4.66%                           | 1.23%                                    | 2.82%                                   |
| Donations<br>Fees                                              |                  | \$55             | 0.06%                           | 0.19%                                    | 0.40%<br>4.31%                          |
| Other                                                          |                  |                  | 0.00%<br>0.00%                  | 1.63%<br>12.42%                          | 10.43%                                  |
| Total Local Revenues                                           |                  | \$4,189          | 4.72%                           | 50.99%                                   | 61.24%                                  |
| DHSS Revenues                                                  |                  | ψ.,10>           | 11,2,0                          | 2017770                                  | 01.2 17                                 |
| Core Public Health                                             | State            | \$45,186         | 50.92%                          | 7.72%                                    | 4.04%                                   |
| Immunizations/Vaccine                                          | State            | +,               | 0.00%                           | 0.00%                                    | 0.009                                   |
| Immunizations/Vaccine                                          | Federal          |                  | 0.00%                           | 0.10%                                    | 0.13%                                   |
| MCH                                                            | Federal          | \$3,232          | 3.64%                           | 2.16%                                    | 1.15%                                   |
| School Health                                                  | State            |                  | 0.00%                           | 0.06%                                    | 0.01%                                   |
| WIC Administration                                             | Federal          | \$10,637         | 11.99%                          | 6.35%                                    | 6.12%                                   |
| Child Care Inspections                                         | Federal          | \$240            | 0.27%                           | 0.06%                                    | 0.11%                                   |
| Child Care Nurse Consultant                                    | Federal          | \$1,158          | 1.30%                           | 0.36%                                    | 0.14%                                   |
| AIDS Funding                                                   | Federal          | #10. <b>2</b>    | 0.00%                           | 0.00%                                    | 2.29%                                   |
| PHEP                                                           | Federal          | \$10,261         | 11.56%                          | 1.46%                                    | 1.499                                   |
| BCCCP/Show Me Healthy Women                                    | State            |                  | 0.00%                           | 0.10%                                    | 0.03%                                   |
| BCCCP/Show Me Healthy Women<br>Chronic Disease Prevention      | Federal<br>State |                  | 0.00%                           | 0.18%<br>0.00%                           | 0.14%                                   |
| Chronic Disease Prevention Chronic Disease Prevention          | State<br>Federal |                  | 0.00%                           | 0.20%                                    | 0.06%                                   |
| Worksite Inventory                                             | Federal          |                  | 0.00%                           | 0.20%                                    | 0.00%                                   |
| Other DHSS                                                     | State            | \$0              | 0.00%                           | 1.43%                                    | 0.35%                                   |
| Other DHSS                                                     | Federal          | \$0              | 0.00%                           | 6.75%                                    | 3.149                                   |
| Other DHSS                                                     | Other Sources    | \$0              | 0.00%                           | 0.00%                                    | 0.00%                                   |
| Total DHSS Federal                                             |                  | \$25,527         | 28.77%                          | 17.62%                                   | 14.77%                                  |
| Total DHSS State                                               |                  | \$45,186         | 50.92%                          | 9.31%                                    | 4.43%                                   |
| Total DHSS Other                                               |                  | \$0              | 0.00%                           | 0.00%                                    | 0.00%                                   |
| Total DHSS Combined Revenues                                   |                  | \$70,713         | 79.69%                          | 26.92%                                   | 19.19%                                  |
| Other Revenues                                                 |                  |                  |                                 |                                          |                                         |
| Medicaid/MC+ (Non-Home Health)                                 |                  |                  | 0.00%                           | 0.70%                                    | 1.81%                                   |
| Medicare - (Non-Home Health)                                   |                  | \$1,584          | 1.79%                           | 0.69%                                    | 0.249                                   |
| Family Planning Title X<br>Other MO Departments (DOC,          |                  |                  | 0.00%                           | 0.13%                                    | 0.59%                                   |
| DESE, etc.)                                                    |                  | <b>#140</b>      | 0.00%                           | 0.55%                                    | 0.12%                                   |
| Insurance Billing Other Public Health Revenue                  |                  | \$448            | 0.50%                           | 0.47%                                    | 0.74%                                   |
| Total (attach detail)                                          |                  | \$11,801         | 13.30%                          | 5.48%                                    | 11.85%                                  |
| Home Health (all pymt. sources)                                |                  |                  | 0.00%<br>0.00%                  | 8.07%<br>2.88%                           | 2.47%<br>0.30%                          |
| Home Maker (all pymt. sources) Other Non-Public Health Revenue |                  |                  |                                 |                                          |                                         |
| Total (attach detail)                                          |                  | ¢12.022          | 0.00%                           | 3.12%                                    | 1.44%                                   |
| Total Other Revenue                                            | !                | \$13,833         | 15.59%                          | 22.09%                                   | 19.57%                                  |
| Total Revenue All Sources                                      |                  | \$88,736         | 100.00%                         | 100.00%                                  | 100.00%                                 |
| Expenditures                                                   |                  | ф <b>л</b> 1 700 | £2 220                          |                                          | 15                                      |
| Salaries/Wages                                                 |                  | \$71,733         | 57.77%                          | 56.19%                                   | 47.69%                                  |
| Fringe Benefits                                                |                  | \$32,280         | 26.00%                          | 12.17%                                   | 15.06%                                  |
| Supplies/Equipment<br>Contracted Services                      |                  | \$5,214          | 4.20%<br>9.60%                  | 7.30%                                    | 6.57%<br>13.83%                         |
| Travel                                                         |                  | \$11,918         | 0.00%                           | 5.50%<br>1.40%                           | 0.55%                                   |
| Utilities/Rent                                                 |                  | \$3,015          | 2.43%                           | 1.94%                                    | 1.42%                                   |
| Election Costs                                                 |                  | Ψ5,015           | 0.00%                           | 0.03%                                    | 0.109                                   |
| Capital Expenditures                                           |                  |                  | 0.00%                           | 2.60%                                    | 1.73%                                   |
| Other                                                          |                  |                  | 0.00%                           | 12.88%                                   | 13.05%                                  |
| Total Expenditures                                             |                  | \$124,160        | 100.00%                         | 100.00%                                  | 100.00%                                 |
| Accrual Adjustment (+ -)                                       |                  | ,                |                                 |                                          |                                         |
| Ending Balance                                                 |                  | \$68,683         |                                 |                                          |                                         |
| Population                                                     |                  | 4,403            |                                 |                                          |                                         |
| Per Capita Public Health Revenue                               |                  | \$20.15          |                                 |                                          |                                         |