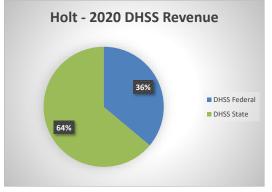

## **Holt County Health Department**

| COUNTY<br>Fiscal Year                                          | Revenue Source   | Holt<br>2020     | Percent of<br>Agency's<br>Total | Population<br>0-9,999<br>Ave. Percentage | Statewide<br>2020 Average<br>Percentage |
|----------------------------------------------------------------|------------------|------------------|---------------------------------|------------------------------------------|-----------------------------------------|
| Beginning Balance                                              |                  | \$104,107        |                                 | Ü                                        | , ,                                     |
| Local Revenues                                                 |                  |                  |                                 |                                          |                                         |
| Taxes                                                          |                  |                  | 0.00%                           | 34.69%                                   | 42.58%                                  |
| Interest                                                       |                  |                  | 0.00%                           | 0.83%                                    | 0.69%                                   |
| Vital Records                                                  |                  | \$4,134          | 4.66%                           | 1.23%                                    | 2.82%                                   |
| Donations<br>Fees                                              |                  | \$55             | 0.06%                           | 0.19%                                    | 0.40%<br>4.31%                          |
| Other                                                          |                  |                  | 0.00%<br>0.00%                  | 1.63%<br>12.42%                          | 10.43%                                  |
| Total Local Revenues                                           |                  | \$4,189          | 4.72%                           | 50.99%                                   | 61.24%                                  |
| DHSS Revenues                                                  |                  | ψ.,10>           | 11,2,0                          | 2017770                                  | 01.2 17                                 |
| Core Public Health                                             | State            | \$45,186         | 50.92%                          | 7.72%                                    | 4.04%                                   |
| Immunizations/Vaccine                                          | State            | +,               | 0.00%                           | 0.00%                                    | 0.009                                   |
| Immunizations/Vaccine                                          | Federal          |                  | 0.00%                           | 0.10%                                    | 0.13%                                   |
| MCH                                                            | Federal          | \$3,232          | 3.64%                           | 2.16%                                    | 1.15%                                   |
| School Health                                                  | State            |                  | 0.00%                           | 0.06%                                    | 0.01%                                   |
| WIC Administration                                             | Federal          | \$10,637         | 11.99%                          | 6.35%                                    | 6.12%                                   |
| Child Care Inspections                                         | Federal          | \$240            | 0.27%                           | 0.06%                                    | 0.11%                                   |
| Child Care Nurse Consultant                                    | Federal          | \$1,158          | 1.30%                           | 0.36%                                    | 0.14%                                   |
| AIDS Funding                                                   | Federal          | #10. <b>2</b>    | 0.00%                           | 0.00%                                    | 2.29%                                   |
| PHEP                                                           | Federal          | \$10,261         | 11.56%                          | 1.46%                                    | 1.499                                   |
| BCCCP/Show Me Healthy Women                                    | State            |                  | 0.00%                           | 0.10%                                    | 0.03%                                   |
| BCCCP/Show Me Healthy Women<br>Chronic Disease Prevention      | Federal<br>State |                  | 0.00%                           | 0.18%<br>0.00%                           | 0.14%                                   |
| Chronic Disease Prevention Chronic Disease Prevention          | State<br>Federal |                  | 0.00%                           | 0.20%                                    | 0.06%                                   |
| Worksite Inventory                                             | Federal          |                  | 0.00%                           | 0.20%                                    | 0.00%                                   |
| Other DHSS                                                     | State            | \$0              | 0.00%                           | 1.43%                                    | 0.35%                                   |
| Other DHSS                                                     | Federal          | \$0              | 0.00%                           | 6.75%                                    | 3.149                                   |
| Other DHSS                                                     | Other Sources    | \$0              | 0.00%                           | 0.00%                                    | 0.00%                                   |
| Total DHSS Federal                                             |                  | \$25,527         | 28.77%                          | 17.62%                                   | 14.77%                                  |
| Total DHSS State                                               |                  | \$45,186         | 50.92%                          | 9.31%                                    | 4.43%                                   |
| Total DHSS Other                                               |                  | \$0              | 0.00%                           | 0.00%                                    | 0.00%                                   |
| Total DHSS Combined Revenues                                   |                  | \$70,713         | 79.69%                          | 26.92%                                   | 19.19%                                  |
| Other Revenues                                                 |                  |                  |                                 |                                          |                                         |
| Medicaid/MC+ (Non-Home Health)                                 |                  |                  | 0.00%                           | 0.70%                                    | 1.81%                                   |
| Medicare - (Non-Home Health)                                   |                  | \$1,584          | 1.79%                           | 0.69%                                    | 0.249                                   |
| Family Planning Title X<br>Other MO Departments (DOC,          |                  |                  | 0.00%                           | 0.13%                                    | 0.59%                                   |
| DESE, etc.)                                                    |                  | <b>#140</b>      | 0.00%                           | 0.55%                                    | 0.12%                                   |
| Insurance Billing Other Public Health Revenue                  |                  | \$448            | 0.50%                           | 0.47%                                    | 0.74%                                   |
| Total (attach detail)                                          |                  | \$11,801         | 13.30%                          | 5.48%                                    | 11.85%                                  |
| Home Health (all pymt. sources)                                |                  |                  | 0.00%<br>0.00%                  | 8.07%<br>2.88%                           | 2.47%<br>0.30%                          |
| Home Maker (all pymt. sources) Other Non-Public Health Revenue |                  |                  |                                 |                                          |                                         |
| Total (attach detail)                                          |                  | ¢12.022          | 0.00%                           | 3.12%                                    | 1.44%                                   |
| Total Other Revenue                                            | !                | \$13,833         | 15.59%                          | 22.09%                                   | 19.57%                                  |
| Total Revenue All Sources                                      |                  | \$88,736         | 100.00%                         | 100.00%                                  | 100.00%                                 |
| Expenditures                                                   |                  | ф <b>л</b> 1 700 | £2 220                          |                                          | 15                                      |
| Salaries/Wages                                                 |                  | \$71,733         | 57.77%                          | 56.19%                                   | 47.69%                                  |
| Fringe Benefits                                                |                  | \$32,280         | 26.00%                          | 12.17%                                   | 15.06%                                  |
| Supplies/Equipment<br>Contracted Services                      |                  | \$5,214          | 4.20%<br>9.60%                  | 7.30%                                    | 6.57%<br>13.83%                         |
| Travel                                                         |                  | \$11,918         | 0.00%                           | 5.50%<br>1.40%                           | 0.55%                                   |
| Utilities/Rent                                                 |                  | \$3,015          | 2.43%                           | 1.94%                                    | 1.42%                                   |
| Election Costs                                                 |                  | Ψ5,015           | 0.00%                           | 0.03%                                    | 0.109                                   |
| Capital Expenditures                                           |                  |                  | 0.00%                           | 2.60%                                    | 1.73%                                   |
| Other                                                          |                  |                  | 0.00%                           | 12.88%                                   | 13.05%                                  |
| Total Expenditures                                             |                  | \$124,160        | 100.00%                         | 100.00%                                  | 100.00%                                 |
| Accrual Adjustment (+ -)                                       |                  | ,                |                                 |                                          |                                         |
| Ending Balance                                                 |                  | \$68,683         |                                 |                                          |                                         |
| Population                                                     |                  | 4,403            |                                 |                                          |                                         |
| Per Capita Public Health Revenue                               |                  | \$20.15          |                                 |                                          |                                         |