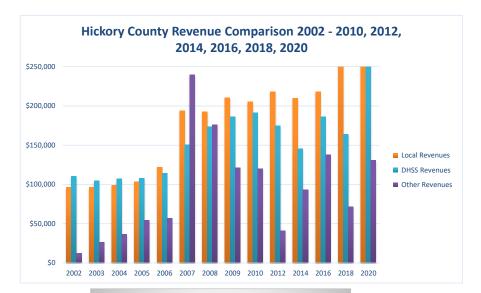

| COUNTY<br>Fiscal Year                                             | Revenue Source   | Hickory<br>2020          | Percent of<br>Agency's<br>Total | Population<br>0-9,999<br>Ave. Percentage | Statewide<br>2020 Average<br>Percentage |
|-------------------------------------------------------------------|------------------|--------------------------|---------------------------------|------------------------------------------|-----------------------------------------|
| Beginning Balance                                                 |                  | \$395,714                |                                 |                                          |                                         |
| Local Revenues                                                    |                  |                          |                                 |                                          |                                         |
| Taxes<br>Interest                                                 |                  | \$202,613                | 31.71%                          | 34.69%                                   | 42.58%                                  |
| Vital Records                                                     |                  | \$8,190<br>\$8,922       | 1.28%<br>1.40%                  | 0.83%<br>1.23%                           | 0.69%<br>2.82%                          |
| Donations                                                         |                  | \$1,480                  | 0.23%                           | 0.19%                                    | 2.82%                                   |
| Fees                                                              |                  | \$34,378                 | 5.38%                           | 1.63%                                    | 4.31%                                   |
| Other                                                             |                  | 40 .,010                 | 0.00%                           | 12.42%                                   | 10.43%                                  |
| Total Local Revenues                                              | 6                | \$255,583                | 39.99%                          | 50.99%                                   | 61.24%                                  |
| DHSS Revenues                                                     |                  |                          |                                 |                                          |                                         |
| Core Public Health                                                | State            | \$51,702                 | 8.09%                           | 7.72%                                    | 4.04%                                   |
| Immunizations/Vaccine                                             | State            |                          | 0.00%                           | 0.00%                                    | 0.00%                                   |
| Immunizations/Vaccine                                             | Federal          | ¢17.000                  | 0.00%                           | 0.10%                                    | 0.13%                                   |
| MCH<br>School Health                                              | Federal          | \$17,308                 | 2.71%                           | 2.16%                                    | 1.15%                                   |
| WIC Administration                                                | State<br>Federal | \$37,629                 | 0.00%<br>5.89%                  | 0.06%<br>6.35%                           | 0.01%<br>6.12%                          |
| Child Care Inspections                                            | Federal          | \$360                    | 0.06%                           | 0.06%                                    | 0.12%                                   |
| Child Care Nurse Consultant                                       | Federal          | \$1,185                  | 0.19%                           | 0.36%                                    | 0.14%                                   |
| AIDS Funding                                                      | Federal          | <i>41,100</i>            | 0.00%                           | 0.00%                                    | 2.29%                                   |
| PHEP                                                              | Federal          | \$13,611                 | 2.13%                           | 1.46%                                    | 1.49%                                   |
| BCCCP/Show Me Healthy Women                                       | State            |                          | 0.00%                           | 0.10%                                    | 0.03%                                   |
| BCCCP/Show Me Healthy Women                                       | Federal          | \$5,631                  | 0.88%                           | 0.18%                                    | 0.14%                                   |
| Chronic Disease Prevention                                        | State            |                          | 0.00%                           | 0.00%                                    | 0.00%                                   |
| Chronic Disease Prevention                                        | Federal          |                          | 0.00%                           | 0.20%                                    | 0.06%                                   |
| Worksite Inventory                                                | Federal          |                          | 0.00%                           | 0.00%                                    | 0.00%                                   |
| Other DHSS                                                        | State            | \$0                      | 0.00%                           | 1.43%                                    | 0.35%                                   |
| Other DHSS                                                        | Federal          | \$125,501                | 19.64%                          | 6.75%                                    | 3.14%                                   |
| Other DHSS<br>Total DHSS Federal                                  | Other Sources    | \$0<br>\$201,225         | 0.00%<br>31.49%                 | 0.00%<br>17.62%                          | 0.00%<br>14.77%                         |
| Total DHSS Federal                                                |                  | \$201,225<br>\$51,702    | 51.49%<br>8.09%                 | 9.31%                                    | 4.43%                                   |
| Total DHSS State                                                  |                  | \$51,702                 | 0.00%                           | 0.00%                                    | 0.00%                                   |
| Total DHSS Combined Revenues                                      |                  | \$252,927                | 39.58%                          | 26.92%                                   | 19.19%                                  |
| Other Revenues                                                    |                  | +,/ = :                  |                                 |                                          |                                         |
| Medicaid/MC+ (Non-Home Health)                                    |                  | \$1,284                  | 0.20%                           | 0.70%                                    | 1.81%                                   |
| Medicare - (Non-Home Health)                                      |                  | +-,=                     | 0.00%                           | 0.69%                                    | 0.24%                                   |
| Family Planning Title X                                           |                  |                          | 0.00%                           | 0.13%                                    | 0.59%                                   |
| Other MO Departments (DOC,                                        |                  |                          |                                 |                                          |                                         |
| DESE, etc.)                                                       |                  | \$80,104                 | 12.53%                          | 0.55%                                    | 0.12%                                   |
| Insurance Billing                                                 |                  |                          | 0.00%                           | 0.47%                                    | 0.74%                                   |
| Other Public Health Revenue                                       |                  |                          |                                 |                                          |                                         |
| Total (attach detail)                                             |                  | \$49,155                 | 7.69%                           | 5.48%                                    | 11.85%                                  |
| Home Health (all pymt. sources)                                   |                  |                          | 0.00%                           | 8.07%                                    | 2.47%                                   |
| Home Maker (all pymt. sources)<br>Other Non-Public Health Revenue |                  |                          | 0.00%                           | 2.88%                                    | 0.30%                                   |
| Total (attach detail)                                             |                  |                          | 0.00%                           | 3.12%                                    | 1.44%                                   |
| Total Other Revenue                                               |                  | \$130,543                | 20.43%                          | 22.09%                                   | 19.57%                                  |
|                                                                   | ;                |                          |                                 |                                          |                                         |
| Total Revenue All Sources                                         |                  | \$639,052                | 100.00%                         | 100.00%                                  | 100.00%                                 |
| Expenditures<br>Salaries/Wages                                    |                  | \$331,996                | 54.48%                          | 56.19%                                   | 47.69%                                  |
| Fringe Benefits                                                   |                  | \$31,469                 | 5.16%                           | 12.17%                                   | 47.69%                                  |
| Supplies/Equipment                                                |                  | \$184,344                | 30.25%                          | 7.30%                                    | 6.57%                                   |
| Contracted Services                                               |                  | \$16,300                 | 2.67%                           | 5.50%                                    | 13.83%                                  |
| Travel                                                            |                  | \$11,328                 | 1.86%                           | 1.40%                                    | 0.55%                                   |
| Utilities/Rent                                                    |                  | \$11,974                 | 1.96%                           | 1.94%                                    | 1.42%                                   |
| Election Costs                                                    |                  |                          | 0.00%                           | 0.03%                                    | 0.10%                                   |
| Capital Expenditures                                              |                  |                          | 0.00%                           | 2.60%                                    | 1.73%                                   |
| Other                                                             |                  | \$22,005                 | 3.61%                           | 12.88%                                   | 13.05%                                  |
| Total Expenditures                                                |                  | \$609,416                | 100.00%                         | 100.00%                                  | 100.00%                                 |
| Accrual Adjustment (+ -)                                          |                  | ###########<br>\$217.045 |                                 |                                          |                                         |
| Ending Balance                                                    |                  | \$217,945                |                                 |                                          |                                         |
| Population                                                        |                  | 9,544                    |                                 |                                          |                                         |
| Per Capita Public Health Revenue<br>Tax Rate                      |                  | \$66.96<br>0.1530        |                                 |                                          |                                         |
| rax Kale                                                          |                  | 0.1530                   |                                 |                                          |                                         |