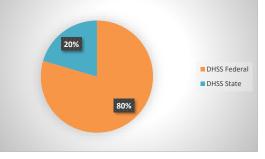

| COUNTY<br>Fiscal Year                                             | Revenue Source   | Hickory<br>2020          | Percent of<br>Agency's<br>Total | Population<br>0-9,999<br>Ave. Percentage | Statewide<br>2020 Average<br>Percentage |
|-------------------------------------------------------------------|------------------|--------------------------|---------------------------------|------------------------------------------|-----------------------------------------|
| Beginning Balance                                                 |                  | \$395,714                |                                 |                                          |                                         |
| Local Revenues                                                    |                  |                          |                                 |                                          |                                         |
| Taxes<br>Interest                                                 |                  | \$202,613                | 31.71%                          | 34.69%                                   | 42.58%                                  |
| Vital Records                                                     |                  | \$8,190<br>\$8,922       | 1.28%<br>1.40%                  | 0.83%<br>1.23%                           | 0.69%<br>2.82%                          |
| Donations                                                         |                  | \$1,480                  | 0.23%                           | 0.19%                                    | 2.82%                                   |
| Fees                                                              |                  | \$34,378                 | 5.38%                           | 1.63%                                    | 4.31%                                   |
| Other                                                             |                  | 40 .,010                 | 0.00%                           | 12.42%                                   | 10.43%                                  |
| Total Local Revenues                                              | 6                | \$255,583                | 39.99%                          | 50.99%                                   | 61.24%                                  |
| DHSS Revenues                                                     |                  |                          |                                 |                                          |                                         |
| Core Public Health                                                | State            | \$51,702                 | 8.09%                           | 7.72%                                    | 4.04%                                   |
| Immunizations/Vaccine                                             | State            |                          | 0.00%                           | 0.00%                                    | 0.00%                                   |
| Immunizations/Vaccine                                             | Federal          | ¢17.000                  | 0.00%                           | 0.10%                                    | 0.13%                                   |
| MCH<br>School Health                                              | Federal          | \$17,308                 | 2.71%                           | 2.16%                                    | 1.15%                                   |
| WIC Administration                                                | State<br>Federal | \$37,629                 | 0.00%<br>5.89%                  | 0.06%<br>6.35%                           | 0.01%<br>6.12%                          |
| Child Care Inspections                                            | Federal          | \$360                    | 0.06%                           | 0.06%                                    | 0.12%                                   |
| Child Care Nurse Consultant                                       | Federal          | \$1,185                  | 0.19%                           | 0.36%                                    | 0.14%                                   |
| AIDS Funding                                                      | Federal          | <i>41,100</i>            | 0.00%                           | 0.00%                                    | 2.29%                                   |
| PHEP                                                              | Federal          | \$13,611                 | 2.13%                           | 1.46%                                    | 1.49%                                   |
| BCCCP/Show Me Healthy Women                                       | State            |                          | 0.00%                           | 0.10%                                    | 0.03%                                   |
| BCCCP/Show Me Healthy Women                                       | Federal          | \$5,631                  | 0.88%                           | 0.18%                                    | 0.14%                                   |
| Chronic Disease Prevention                                        | State            |                          | 0.00%                           | 0.00%                                    | 0.00%                                   |
| Chronic Disease Prevention                                        | Federal          |                          | 0.00%                           | 0.20%                                    | 0.06%                                   |
| Worksite Inventory                                                | Federal          |                          | 0.00%                           | 0.00%                                    | 0.00%                                   |
| Other DHSS                                                        | State            | \$0                      | 0.00%                           | 1.43%                                    | 0.35%                                   |
| Other DHSS                                                        | Federal          | \$125,501                | 19.64%                          | 6.75%                                    | 3.14%                                   |
| Other DHSS<br>Total DHSS Federal                                  | Other Sources    | \$0<br>\$201,225         | 0.00%<br>31.49%                 | 0.00%<br>17.62%                          | 0.00%<br>14.77%                         |
| Total DHSS Federal                                                |                  | \$201,225<br>\$51,702    | 51.49%<br>8.09%                 | 9.31%                                    | 4.43%                                   |
| Total DHSS State                                                  |                  | \$51,702                 | 0.00%                           | 0.00%                                    | 0.00%                                   |
| Total DHSS Combined Revenues                                      |                  | \$252,927                | 39.58%                          | 26.92%                                   | 19.19%                                  |
| Other Revenues                                                    |                  | +,/ = :                  |                                 |                                          |                                         |
| Medicaid/MC+ (Non-Home Health)                                    |                  | \$1,284                  | 0.20%                           | 0.70%                                    | 1.81%                                   |
| Medicare - (Non-Home Health)                                      |                  | +-,=                     | 0.00%                           | 0.69%                                    | 0.24%                                   |
| Family Planning Title X                                           |                  |                          | 0.00%                           | 0.13%                                    | 0.59%                                   |
| Other MO Departments (DOC,                                        |                  |                          |                                 |                                          |                                         |
| DESE, etc.)                                                       |                  | \$80,104                 | 12.53%                          | 0.55%                                    | 0.12%                                   |
| Insurance Billing                                                 |                  |                          | 0.00%                           | 0.47%                                    | 0.74%                                   |
| Other Public Health Revenue                                       |                  |                          |                                 |                                          |                                         |
| Total (attach detail)                                             |                  | \$49,155                 | 7.69%                           | 5.48%                                    | 11.85%                                  |
| Home Health (all pymt. sources)                                   |                  |                          | 0.00%                           | 8.07%                                    | 2.47%                                   |
| Home Maker (all pymt. sources)<br>Other Non-Public Health Revenue |                  |                          | 0.00%                           | 2.88%                                    | 0.30%                                   |
| Total (attach detail)                                             |                  |                          | 0.00%                           | 3.12%                                    | 1.44%                                   |
| Total Other Revenue                                               |                  | \$130,543                | 20.43%                          | 22.09%                                   | 19.57%                                  |
|                                                                   | ;                |                          |                                 |                                          |                                         |
| Total Revenue All Sources                                         |                  | \$639,052                | 100.00%                         | 100.00%                                  | 100.00%                                 |
| Expenditures<br>Salaries/Wages                                    |                  | \$331,996                | 54.48%                          | 56.19%                                   | 47.69%                                  |
| Fringe Benefits                                                   |                  | \$31,469                 | 5.16%                           | 12.17%                                   | 47.69%                                  |
| Supplies/Equipment                                                |                  | \$184,344                | 30.25%                          | 7.30%                                    | 6.57%                                   |
| Contracted Services                                               |                  | \$16,300                 | 2.67%                           | 5.50%                                    | 13.83%                                  |
| Travel                                                            |                  | \$11,328                 | 1.86%                           | 1.40%                                    | 0.55%                                   |
| Utilities/Rent                                                    |                  | \$11,974                 | 1.96%                           | 1.94%                                    | 1.42%                                   |
| Election Costs                                                    |                  |                          | 0.00%                           | 0.03%                                    | 0.10%                                   |
| Capital Expenditures                                              |                  |                          | 0.00%                           | 2.60%                                    | 1.73%                                   |
| Other                                                             |                  | \$22,005                 | 3.61%                           | 12.88%                                   | 13.05%                                  |
| Total Expenditures                                                |                  | \$609,416                | 100.00%                         | 100.00%                                  | 100.00%                                 |
| Accrual Adjustment (+ -)                                          |                  | ###########<br>\$217.045 |                                 |                                          |                                         |
| Ending Balance                                                    |                  | \$217,945                |                                 |                                          |                                         |
| Population                                                        |                  | 9,544                    |                                 |                                          |                                         |
| Per Capita Public Health Revenue<br>Tax Rate                      |                  | \$66.96<br>0.1530        |                                 |                                          |                                         |
| rax Kale                                                          |                  | 0.1530                   |                                 |                                          |                                         |

Hickory - 2020 DHSS Revenue