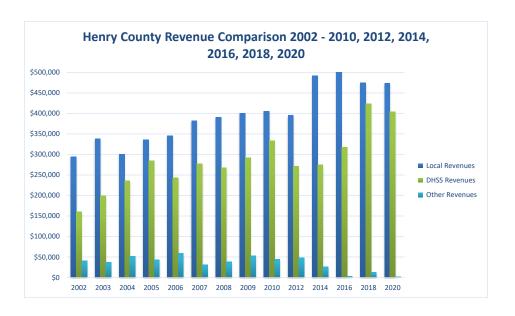

## **Henry County Health Center**

| Reginning Balance                                                                                                                                                                                                                                                                                                                                                                                                                                                                                                                                                                                                                                                                                                                                                                                                                                                                                                                                                                                                                                                                                                                                                                                                                                                                                                                                                                                                                                                                                                                                                                                                                                                                                                                                                                                                                                                                                                                                                                                                                                                                                                              | COUNTY<br>Fiscal Year           | Revenue Source | Henry<br>2020 | Percent of<br>Agency's<br>Total | Population<br>10,000-24,999<br>Ave. Percentage | Statewide<br>2020 Average<br>Percentage |
|--------------------------------------------------------------------------------------------------------------------------------------------------------------------------------------------------------------------------------------------------------------------------------------------------------------------------------------------------------------------------------------------------------------------------------------------------------------------------------------------------------------------------------------------------------------------------------------------------------------------------------------------------------------------------------------------------------------------------------------------------------------------------------------------------------------------------------------------------------------------------------------------------------------------------------------------------------------------------------------------------------------------------------------------------------------------------------------------------------------------------------------------------------------------------------------------------------------------------------------------------------------------------------------------------------------------------------------------------------------------------------------------------------------------------------------------------------------------------------------------------------------------------------------------------------------------------------------------------------------------------------------------------------------------------------------------------------------------------------------------------------------------------------------------------------------------------------------------------------------------------------------------------------------------------------------------------------------------------------------------------------------------------------------------------------------------------------------------------------------------------------|---------------------------------|----------------|---------------|---------------------------------|------------------------------------------------|-----------------------------------------|
| Local Revenues                                                                                                                                                                                                                                                                                                                                                                                                                                                                                                                                                                                                                                                                                                                                                                                                                                                                                                                                                                                                                                                                                                                                                                                                                                                                                                                                                                                                                                                                                                                                                                                                                                                                                                                                                                                                                                                                                                                                                                                                                                                                                                                 | Beginning Balance               |                | \$1,255,550   |                                 |                                                |                                         |
| Interest   \$23,601   2,68%   0,73%   0.699     Vital Records   \$37,747   4,29%   2,06%   2,529     Donations   \$7,412   0,84%   0,69%   0,409     Fees   \$44,954   5,11%   2,43%   4,149%     Other                                                                                                                                                                                                                                                                                                                                                                                                                                                                                                                                                                                                                                                                                                                                                                                                                                                                                                                                                                                                                                                                                                                                                                                                                                                                                                                                                                                                                                                                                                                                                                                                                                                                                                                                                                                                                                                                                                                        | Local Revenues                  |                |               |                                 |                                                |                                         |
| Vital Records                                                                                                                                                                                                                                                                                                                                                                                                                                                                                                                                                                                                                                                                                                                                                                                                                                                                                                                                                                                                                                                                                                                                                                                                                                                                                                                                                                                                                                                                                                                                                                                                                                                                                                                                                                                                                                                                                                                                                                                                                                                                                                                  | Taxes                           |                | \$354,971     | 40.34%                          | 30.12%                                         | 42.58%                                  |
| Donations                                                                                                                                                                                                                                                                                                                                                                                                                                                                                                                                                                                                                                                                                                                                                                                                                                                                                                                                                                                                                                                                                                                                                                                                                                                                                                                                                                                                                                                                                                                                                                                                                                                                                                                                                                                                                                                                                                                                                                                                                                                                                                                      | Interest                        |                |               |                                 |                                                | 0.69%                                   |
| Fees                                                                                                                                                                                                                                                                                                                                                                                                                                                                                                                                                                                                                                                                                                                                                                                                                                                                                                                                                                                                                                                                                                                                                                                                                                                                                                                                                                                                                                                                                                                                                                                                                                                                                                                                                                                                                                                                                                                                                                                                                                                                                                                           |                                 |                |               |                                 |                                                |                                         |
| Other                                                                                                                                                                                                                                                                                                                                                                                                                                                                                                                                                                                                                                                                                                                                                                                                                                                                                                                                                                                                                                                                                                                                                                                                                                                                                                                                                                                                                                                                                                                                                                                                                                                                                                                                                                                                                                                                                                                                                                                                                                                                                                                          |                                 |                |               |                                 |                                                |                                         |
| Total Local Revenues                                                                                                                                                                                                                                                                                                                                                                                                                                                                                                                                                                                                                                                                                                                                                                                                                                                                                                                                                                                                                                                                                                                                                                                                                                                                                                                                                                                                                                                                                                                                                                                                                                                                                                                                                                                                                                                                                                                                                                                                                                                                                                           |                                 |                |               |                                 |                                                |                                         |
| DHSS Revenues                                                                                                                                                                                                                                                                                                                                                                                                                                                                                                                                                                                                                                                                                                                                                                                                                                                                                                                                                                                                                                                                                                                                                                                                                                                                                                                                                                                                                                                                                                                                                                                                                                                                                                                                                                                                                                                                                                                                                                                                                                                                                                                  |                                 |                |               |                                 |                                                |                                         |
| Core Public Health   State   \$64,018   7,28%   5,66%   4,04%   1,000%   1,000%   0,00%   0,00%   0,00%   0,00%   0,00%   0,00%   0,00%   0,00%   0,00%   0,00%   0,00%   0,00%   0,00%   0,00%   0,00%   0,00%   0,00%   0,00%   0,00%   0,00%   0,00%   0,00%   0,00%   0,00%   0,00%   0,00%   0,00%   0,00%   0,00%   0,00%   0,00%   0,01%   0,00%   0,00%   0,01%   0,00%   0,00%   0,01%   0,00%   0,00%   0,00%   0,00%   0,00%   0,00%   0,00%   0,00%   0,00%   0,00%   0,00%   0,00%   0,00%   0,00%   0,00%   0,00%   0,00%   0,00%   0,00%   0,00%   0,00%   0,00%   0,00%   0,00%   0,00%   0,00%   0,00%   0,00%   0,00%   0,00%   0,00%   0,00%   0,00%   0,00%   0,00%   0,00%   0,00%   0,00%   0,00%   0,00%   0,00%   0,00%   0,00%   0,00%   0,00%   0,00%   0,00%   0,00%   0,00%   0,00%   0,00%   0,00%   0,00%   0,00%   0,00%   0,00%   0,00%   0,00%   0,00%   0,00%   0,00%   0,00%   0,00%   0,00%   0,00%   0,00%   0,00%   0,00%   0,00%   0,00%   0,00%   0,00%   0,00%   0,00%   0,00%   0,00%   0,00%   0,00%   0,00%   0,00%   0,00%   0,00%   0,00%   0,00%   0,00%   0,00%   0,00%   0,00%   0,00%   0,00%   0,00%   0,00%   0,00%   0,00%   0,00%   0,00%   0,00%   0,00%   0,00%   0,00%   0,00%   0,00%   0,00%   0,00%   0,00%   0,00%   0,00%   0,00%   0,00%   0,00%   0,00%   0,00%   0,00%   0,00%   0,00%   0,00%   0,00%   0,00%   0,00%   0,00%   0,00%   0,00%   0,00%   0,00%   0,00%   0,00%   0,00%   0,00%   0,00%   0,00%   0,00%   0,00%   0,00%   0,00%   0,00%   0,00%   0,00%   0,00%   0,00%   0,00%   0,00%   0,00%   0,00%   0,00%   0,00%   0,00%   0,00%   0,00%   0,00%   0,00%   0,00%   0,00%   0,00%   0,00%   0,00%   0,00%   0,00%   0,00%   0,00%   0,00%   0,00%   0,00%   0,00%   0,00%   0,00%   0,00%   0,00%   0,00%   0,00%   0,00%   0,00%   0,00%   0,00%   0,00%   0,00%   0,00%   0,00%   0,00%   0,00%   0,00%   0,00%   0,00%   0,00%   0,00%   0,00%   0,00%   0,00%   0,00%   0,00%   0,00%   0,00%   0,00%   0,00%   0,00%   0,00%   0,00%   0,00%   0,00%   0,00%   0,00%   0,00%   0,00%   0,00%   0,00%   0,00%   0,00%   0,00%   0,0  |                                 |                | 4112,200      |                                 |                                                |                                         |
| Immunizations\Paccine   State   0.00%   0.00%   0.00%   0.10munizations\Paccine   Federal   0.00%   0.25%   0.13m                                                                                                                                                                                                                                                                                                                                                                                                                                                                                                                                                                                                                                                                                                                                                                                                                                                                                                                                                                                                                                                                                                                                                                                                                                                                                                                                                                                                                                                                                                                                                                                                                                                                                                                                                                                                                                                                                                                                                                                                              |                                 | State          | \$64.018      | 7 28%                           | 5 66%                                          | 4 04%                                   |
| MCH                                                                                                                                                                                                                                                                                                                                                                                                                                                                                                                                                                                                                                                                                                                                                                                                                                                                                                                                                                                                                                                                                                                                                                                                                                                                                                                                                                                                                                                                                                                                                                                                                                                                                                                                                                                                                                                                                                                                                                                                                                                                                                                            | Immunizations/Vaccine           |                | ψο 1,010      |                                 |                                                | 0.00%                                   |
| School Health   State   0.00%   0.02%   0.01%                                                                                                                                                                                                                                                                                                                                                                                                                                                                                                                                                                                                                                                                                                                                                                                                                                                                                                                                                                                                                                                                                                                                                                                                                                                                                                                                                                                                                                                                                                                                                                                                                                                                                                                                                                                                                                                                                                                                                                                                                                                                                  | Immunizations/Vaccine           | Federal        |               | 0.00%                           |                                                | 0.13%                                   |
| WIC Administration                                                                                                                                                                                                                                                                                                                                                                                                                                                                                                                                                                                                                                                                                                                                                                                                                                                                                                                                                                                                                                                                                                                                                                                                                                                                                                                                                                                                                                                                                                                                                                                                                                                                                                                                                                                                                                                                                                                                                                                                                                                                                                             | MCH                             | Federal        | \$12,020      |                                 |                                                | 1.15%                                   |
| Child Care Nurse Consultant                                                                                                                                                                                                                                                                                                                                                                                                                                                                                                                                                                                                                                                                                                                                                                                                                                                                                                                                                                                                                                                                                                                                                                                                                                                                                                                                                                                                                                                                                                                                                                                                                                                                                                                                                                                                                                                                                                                                                                                                                                                                                                    | School Health                   | State          |               | 0.00%                           | 0.02%                                          | 0.01%                                   |
| Child Care Nurse Consultant   Federal   \$2,411   0.27%   0.26%   0.148                                                                                                                                                                                                                                                                                                                                                                                                                                                                                                                                                                                                                                                                                                                                                                                                                                                                                                                                                                                                                                                                                                                                                                                                                                                                                                                                                                                                                                                                                                                                                                                                                                                                                                                                                                                                                                                                                                                                                                                                                                                        | WIC Administration              | Federal        | \$94,224      | 10.71%                          | 9.16%                                          | 6.12%                                   |
| AIDS Funding   Federal   \$17,544   1.99%   1.50%   2.299   PHEP   Federal   \$17,544   1.99%   1.50%   1.499   1.50%   1.499   1.50%   1.499   1.50%   1.499   1.50%   1.499   1.50%   1.499   1.50%   1.499   1.50%   1.499   1.50%   1.499   1.50%   1.499   1.50%   1.499   1.50%   1.499   1.50%   1.499   1.50%   1.499   1.50%   1.499   1.50%   1.499   1.50%   1.499   1.50%   1.499   1.50%   1.499   1.50%   1.499   1.50%   1.499   1.50%   1.499   1.50%   1.499   1.50%   1.499   1.50%   1.499   1.50%   1.499   1.50%   1.499   1.50%   1.499   1.50%   1.499   1.50%   1.499   1.50%   1.499   1.50%   1.499   1.50%   1.499   1.50%   1.499   1.50%   1.499   1.50%   1.499   1.50%   1.499   1.50%   1.499   1.50%   1.499   1.50%   1.499   1.50%   1.499   1.50%   1.499   1.50%   1.499   1.50%   1.499   1.50%   1.499   1.50%   1.499   1.50%   1.499   1.50%   1.499   1.50%   1.499   1.50%   1.499   1.50%   1.499   1.50%   1.499   1.499   1.499   1.499   1.499   1.499   1.499   1.499   1.499   1.499   1.499   1.499   1.499   1.499   1.499   1.499   1.499   1.499   1.499   1.499   1.499   1.499   1.499   1.499   1.499   1.499   1.499   1.499   1.499   1.499   1.499   1.499   1.499   1.499   1.499   1.499   1.499   1.499   1.499   1.499   1.499   1.499   1.499   1.499   1.499   1.499   1.499   1.499   1.499   1.499   1.499   1.499   1.499   1.499   1.499   1.499   1.499   1.499   1.499   1.499   1.499   1.499   1.499   1.499   1.499   1.499   1.499   1.499   1.499   1.499   1.499   1.499   1.499   1.499   1.499   1.499   1.499   1.499   1.499   1.499   1.499   1.499   1.499   1.499   1.499   1.499   1.499   1.499   1.499   1.499   1.499   1.499   1.499   1.499   1.499   1.499   1.499   1.499   1.499   1.499   1.499   1.499   1.499   1.499   1.499   1.499   1.499   1.499   1.499   1.499   1.499   1.499   1.499   1.499   1.499   1.499   1.499   1.499   1.499   1.499   1.499   1.499   1.499   1.499   1.499   1.499   1.499   1.499   1.499   1.499   1.499   1.499   1.499   1.499   1.499   1.499   1.499   1.499   1.499   1.499   1.499  | Child Care Inspections          | Federal        | \$910         | 0.10%                           | 0.12%                                          | 0.11%                                   |
| PHEP                                                                                                                                                                                                                                                                                                                                                                                                                                                                                                                                                                                                                                                                                                                                                                                                                                                                                                                                                                                                                                                                                                                                                                                                                                                                                                                                                                                                                                                                                                                                                                                                                                                                                                                                                                                                                                                                                                                                                                                                                                                                                                                           | Child Care Nurse Consultant     |                | \$2,411       |                                 |                                                | 0.14%                                   |
| BCCCP/Show Me Healthy Women BCCCP/Show Me Healthy Women BCCCP/Show Me Healthy Women BCCCP/Show Me Healthy Women Federal                                                                                                                                                                                                                                                                                                                                                                                                                                                                                                                                                                                                                                                                                                                                                                                                                                                                                                                                                                                                                                                                                                                                                                                                                                                                                                                                                                                                                                                                                                                                                                                                                                                                                                                                                                                                                                                                                                                                                                                                        |                                 |                |               |                                 |                                                |                                         |
| BCCCP/Show Me Healthy Women   Federal   0.00%   0.16%   0.149                                                                                                                                                                                                                                                                                                                                                                                                                                                                                                                                                                                                                                                                                                                                                                                                                                                                                                                                                                                                                                                                                                                                                                                                                                                                                                                                                                                                                                                                                                                                                                                                                                                                                                                                                                                                                                                                                                                                                                                                                                                                  |                                 |                | \$17,544      |                                 |                                                |                                         |
| Chronic Disease Prevention   State   0.00%   0.00%   0.00%   0.00%   0.00%   0.00%   0.00%   0.00%   0.00%   0.00%   0.00%   0.00%   0.00%   0.00%   0.00%   0.00%   0.00%   0.00%   0.00%   0.00%   0.00%   0.00%   0.00%   0.00%   0.00%   0.00%   0.00%   0.00%   0.00%   0.00%   0.00%   0.00%   0.00%   0.00%   0.00%   0.00%   0.00%   0.00%   0.00%   0.00%   0.00%   0.00%   0.00%   0.00%   0.00%   0.00%   0.00%   0.00%   0.00%   0.00%   0.00%   0.00%   0.00%   0.00%   0.00%   0.00%   0.00%   0.00%   0.00%   0.00%   0.00%   0.00%   0.00%   0.00%   0.00%   0.00%   0.00%   0.00%   0.00%   0.00%   0.00%   0.00%   0.00%   0.00%   0.00%   0.00%   0.00%   0.00%   0.00%   0.00%   0.00%   0.00%   0.00%   0.00%   0.00%   0.00%   0.00%   0.00%   0.00%   0.00%   0.00%   0.00%   0.00%   0.00%   0.00%   0.00%   0.00%   0.00%   0.00%   0.00%   0.00%   0.00%   0.00%   0.00%   0.00%   0.00%   0.00%   0.00%   0.00%   0.00%   0.00%   0.00%   0.00%   0.00%   0.00%   0.00%   0.00%   0.00%   0.00%   0.00%   0.00%   0.00%   0.00%   0.00%   0.00%   0.00%   0.00%   0.00%   0.00%   0.00%   0.00%   0.00%   0.00%   0.00%   0.00%   0.00%   0.00%   0.00%   0.00%   0.00%   0.00%   0.00%   0.00%   0.00%   0.00%   0.00%   0.00%   0.00%   0.00%   0.00%   0.00%   0.00%   0.00%   0.00%   0.00%   0.00%   0.00%   0.00%   0.00%   0.00%   0.00%   0.00%   0.00%   0.00%   0.00%   0.00%   0.00%   0.00%   0.00%   0.00%   0.00%   0.00%   0.00%   0.00%   0.00%   0.00%   0.00%   0.00%   0.00%   0.00%   0.00%   0.00%   0.00%   0.00%   0.00%   0.00%   0.00%   0.00%   0.00%   0.00%   0.00%   0.00%   0.00%   0.00%   0.00%   0.00%   0.00%   0.00%   0.00%   0.00%   0.00%   0.00%   0.00%   0.00%   0.00%   0.00%   0.00%   0.00%   0.00%   0.00%   0.00%   0.00%   0.00%   0.00%   0.00%   0.00%   0.00%   0.00%   0.00%   0.00%   0.00%   0.00%   0.00%   0.00%   0.00%   0.00%   0.00%   0.00%   0.00%   0.00%   0.00%   0.00%   0.00%   0.00%   0.00%   0.00%   0.00%   0.00%   0.00%   0.00%   0.00%   0.00%   0.00%   0.00%   0.00%   0.00%   0.00%   0.00%   0.00%   0.00%   0.00%     |                                 |                |               |                                 |                                                |                                         |
| Chronic Disease Prevention                                                                                                                                                                                                                                                                                                                                                                                                                                                                                                                                                                                                                                                                                                                                                                                                                                                                                                                                                                                                                                                                                                                                                                                                                                                                                                                                                                                                                                                                                                                                                                                                                                                                                                                                                                                                                                                                                                                                                                                                                                                                                                     |                                 |                |               |                                 |                                                |                                         |
| Worksite Inventory Other DHSS         Federal State         0.00%         0.01%         0.00%           Other DHSS         Federal         \$213,322         24,24%         4.18%         3.149           Other DHSS         Other Sources         0.00%         0.00%         0.00%         0.00%           Total DHSS Federal Total DHSS State Total DHSS Other         \$340,430         38.69%         17.65%         14.779           Total DHSS Combined Revenues         \$404,448         45.96%         23.95%         19.199           Other Revenues           Medicaid/MC+ (Non-Home Health)         \$1,597         0.18%         1.22%         1.819           Medicare - (Non-Home Health)         \$1,597         0.18%         1.22%         1.819           Medicare - (Non-Home Health)         \$1,597         0.18%         1.22%         1.819           Medicare - (Non-Home Health)         \$1,597         0.18%         0.24%         0.59           Other Mo Departments (DOC, DESE, etc.)         0.00%         0.05%         0.59           Other Mo Public Health Revenue         0.00%         6.85%         11.859           Total Quatach detail)         0.00%         6.85%         11.859           Home Maker (all pymt. sources)         0.00%                                                                                                                                                                                                                                                                                                                                                                                                                                                                                                                                                                                                                                                                                                                                                                                                                                           |                                 |                |               |                                 |                                                |                                         |
| Other DHSS         State Federal Polys         0.00% One DHSS Other DHSS         0.61% State Polys State State State Total DHSS Federal Total DHSS Federal Total DHSS State                                                    |                                 |                |               |                                 |                                                |                                         |
| Other DHSS         Federal Other Sources         \$213,322         24,24%         4,18%         3,14%           Other DHSS         Other Sources         0.00%         0.00%         0.00%         0.00%         0.00%         0.00%         0.00%         0.00%         0.00%         0.00%         0.00%         0.00%         14,779         14,779         14,779         14,779         17,65%         14,779         14,779         17,65%         14,779         1,439         1,439         1,439         1,439         1,439         1,439         1,439         1,439         1,439         1,439         1,439         1,439         1,439         1,439         1,439         1,439         1,439         1,22%         1,199         1,439         1,434         1,439         1,439         1,22%         1,199         1,439         1,439         1,22%         1,199         1,439         1,439         1,22%         1,199         1,439         1,439         1,22%         1,199         1,439         1,22%         1,199         1,22%         1,199         1,25%         1,199         1,199         1,199         1,199         1,199         1,199         1,199         1,199         1,199         1,199         1,199         1,199         1,199         1,                                                                                                                                                                                                                                                                                                                                                                                                                                                                                                                                                                                                                                                                                                                                                                                                                                     |                                 |                |               |                                 |                                                |                                         |
| Other DHSS         Other Sources         0.00%         0.00%         0.00%           Total DHSS Federal Total DHSS State Total DHSS Other         \$340,430         38.69%         17.65%         14.779           Total DHSS Other         \$0         0.00%         0.00%         0.00%           Total DHSS Combined Revenues         \$404,448         45.96%         23.95%         19.199           Other Revenues           Medicaid/MC+ (Non-Home Health)         \$1,597         0.18%         1.22%         1.819           Medicaid/MC+ (Non-Home Health)         \$0.00%         0.05%         0.24%         0.249           Family Planning Title X         \$0.00%         0.35%         0.599           Other MO Departments (DOC,         \$0.00%         \$0.00%         0.12%         0.12%           Insurance Billing         \$0.00%         \$0.00%         \$0.12%         0.12%           Other Public Health Revenue         \$0.00%         \$0.8                                                                                                                                                                                                                                                                                                                                                                                                                                                                                                                                                                                                                                                                                                                                                                                                                                           |                                 |                | \$212 222     |                                 |                                                |                                         |
| Total DHSS Federal Total DHSS State Total DHSS State Total DHSS Other Solution   Scale   Sca   |                                 |                | \$213,322     |                                 |                                                |                                         |
| Total DHSS State Total DHSS Other         \$64,018         7.28%         6.30%         4.439           Total DHSS Combined Revenues         \$404,448         45.96%         23.95%         19.199           Other Revenues           Medicaid/MC+ (Non-Home Health)         \$1,597         0.18%         1.22%         1.819           Medicaid/MC+ (Non-Home Health)         \$1,597         0.18%         1.22%         1.819           Family Planning Title X         0.00%         0.58%         0.249           Family Planning Title X         0.00%         0.35%         0.599           Other MO Departments (DOC, DESE, etc.)         0.00%         0.00%         0.12%         0.129           Insurance Billing         0.00%         0.00%         0.02%         0.129           Insurance Billing         0.00%         0.00%         0.02%         0.129           Other Public Health Revenue         0.00%         0.85%         11.859           Home Maker (all pymt. sources)         0.00%         0.55%         1.449           Home Health (all pymt. sources)         0.00%         5.65%         1.449           Total (attach detail)         0.00%         5.65%         1.449           Total (attach detail)         \$1,597 <t< td=""><td></td><td></td><td>\$240,420</td><td></td><td></td><td></td></t<>                                                                                                                                                                                                                                                                                                                                                                                                                                                                                                                                                                                                                                                                                                                                                                                    |                                 |                | \$240,420     |                                 |                                                |                                         |
| Total DHSS Other                                                                                                                                                                                                                                                                                                                                                                                                                                                                                                                                                                                                                                                                                                                                                                                                                                                                                                                                                                                                                                                                                                                                                                                                                                                                                                                                                                                                                                                                                                                                                                                                                                                                                                                                                                                                                                                                                                                                                                                                                                                                                                               |                                 |                |               |                                 |                                                |                                         |
| Total DHSS Combined Revenues         \$404,448         45.96%         23.95%         19.199           Other Revenues         Medicard/MC+ (Non-Home Health)         \$1,597         0.18%         1.22%         1.819           Medicare - (Non-Home Health)         \$0.00%         0.05%         0.59%         0.249           Family Planning Title X         \$0.00%         0.05%         0.59%         0.59%           Other MO Departments (DOC,         \$0.00%         \$0.00%         0.12%         0.129           Insurance Billing         \$0.00%         \$0.00%         \$0.12%         0.749           Other Public Health Revenue         \$0.00%         \$0.00%         \$0.18%         2.479           Home Health (all pymt. sources)         \$0.00%         \$0.94%         \$2.479           Home Maker (all pymt. sources)         \$0.00%         \$9.34%         \$2.479           Home Maker (all pymt. sources)         \$0.00%         \$9.34%         \$2.479           Home Maker (all pymt. sources)         \$0.00%         \$0.91%         \$0.309           Other Non-Public Health Revenue         \$1,597         \$0.18%         \$25.92%         \$19.579           Total Quitarch Revenue         \$1,597         \$0.18%         \$25.92%         \$19.579           Total Reven                                                                                                                                                                                                                                                                                                                                                                                                                                                                                                                                                                                                                                                                                                                                                                                                    |                                 |                |               |                                 |                                                |                                         |
| Other Revenues           Medicaid/MC+ (Non-Home Health)         \$1,597         0.18%         1.22%         1.819           Medicaid/MC+ (Non-Home Health)         0.00%         0.58%         0.249           Family Planning Title X         0.00%         0.35%         0.599           Other MO Departments (DOC,         0.00%         0.02%         0.129           DESE, etc.)         0.00%         0.00%         1.01%         0.749           Other Public Health Revenue         0.00%         6.85%         11.859           Other Public Health (all pymt. sources)         0.00%         9.34%         2.479           Home Health (all pymt. sources)         0.00%         9.34%         2.479           Home Maker (all pymt. sources)         0.00%         9.56%         1.449           Total (attach detail)         0.00%         9.56%         1.449           Total (attach detail)         0                                                                                                                                                                                                                                                                                                                                                                                                                                                                                                                                                                                                                                                                                                                                                                                                                                                              |                                 |                |               |                                 |                                                |                                         |
| Medicaid/MC+ (Non-Home Health)         \$1,597         0.18%         1.22%         1.819           Medicare - (Non-Home Health)         0.00%         0.58%         0.249           Family Planning Title X         0.00%         0.35%         0.599           Other MO Departments (DOC,         0.00%         0.02%         0.129           Insurance Billing         0.00%         0.00%         0.02%         0.129           Insurance Billing         0.00%         0.00%         1.01%         0.749           Other Public Health Revenue         0.00%         0.85%         11.859           Home Health (all pymt. sources)         0.00%         9.34%         2.479           Home Maker (all pymt. sources)         0.00%         9.56%         1.49           Total (attach detail)         0.00%         5.65%         1.44           Total (attach detail)         0.00%         5.65%         1.449           Total Revenue All Sources         \$7,995         1.00%         10.00%                                                                                                                                                                                                                                                                                                                                                                                                                                                                                                                                                                                                                                                                                                                                                                                                                                                               |                                 |                | 4.0.,         |                                 |                                                |                                         |
| Medicare - (Non-Home Health)         0.00%         0.58%         0.24%           Family Planning Title X         0.00%         0.35%         0.598           Other MO Departments (DOC, Other MO Departments (DOC, Insurance Billing         0.00%         0.02%         0.129           Insurance Billing         0.00%         1.01%         0.749           Other Public Health Revenue         0.00%         6.85%         11.859           Home Health (all pymt. sources)         0.00%         9.34%         2.479           Home Maker (all pymt. sources)         0.00%         9.91%         0.309           Other Non-Public Health Revenue         1.597         0.18%         25.92%         19.579           Total (attach detail)         0.00%         5.65%         1.449         1.40         1.00%         100.00%         100.00%         100.00%         100.00%         100.00%         100.00%         100.00%         100.00%         100.00%         100.00%         100.00%         100.00%         100.00%         100.00%         100.00%         100.00%         100.00%         100.00%         100.00%         100.00%         100.00%         100.00%         100.00%         100.00%         100.00%         100.00%         100.00%         100.00%         100.00%         100.00%                                                                                                                                                                                                                                                                                                                                                                                                                                                                                                                                                                                                                                                                                                                                                                                                          |                                 |                | \$1.597       | 0.18%                           | 1 22%                                          | 1.81%                                   |
| Family Planning Title X Other MO Departments (DOC, DESE, etc.) Insurance Billing Other Public Health Revenue  Total (attach detail) Home Health (all pymt. sources) Other Non-Public Health Revenue  Total (attach detail) Total Other Revenue  Total (attach detail)  Total Other Revenue  Total Salaries/Wages Fringe Benefits Salaries/Wages Sal |                                 |                | Ψ1,557        |                                 |                                                |                                         |
| Other MO Departments (DOC, DESE, etc.)         0.00%         0.02%         0.129           Insurance Billing         0.00%         1.01%         0.749           Other Public Health Revenue         0.00%         1.01%         0.749           Total (attach detail)         0.00%         9.34%         2.479           Home Maker (all pymt. sources)         0.00%         9.34%         2.479           Home Maker (all pymt. sources)         0.00%         0.91%         0.309           Other Non-Public Health Revenue         0.00%         5.65%         1.449           Total Other Revenue         \$1,597         0.18%         25.92%         19.579           Total Revenue All Sources         \$879,951         100.00%         100.00%         100.00%           Expenditures           Salaries/Wages         \$476,875         64.44%         53.02%         47.699           Fringe Benefits         \$67,350         9.10%         14.23%         15.069           Supplies/Equipment         \$44,120         5.96%         8.04%         6.579           Contracted Services         \$33,618         4.54%         3.95%         13.839           Travel         \$12,221         1.65%         1.12%         0.559 <td></td> <td></td> <td></td> <td></td> <td></td> <td>0.59%</td>                                                                                                                                                                                                                                                                                                                                                                                                                                                                                                                                                                                                                                                                                                                                                                                                                |                                 |                |               |                                 |                                                | 0.59%                                   |
| DESE, etc.)         0.00%         0.02%         0.129           Insurance Billing         0.00%         1.01%         0.749           Other Public Health Revenue         0.00%         6.85%         11.859           Home Health (all pymt. sources)         0.00%         9.34%         2.479           Home Maker (all pymt. sources)         0.00%         9.34%         2.479           Home Maker (all pymt. sources)         0.00%         9.34%         2.479           Home Maker (all pymt. sources)         0.00%         5.65%         1.449           Total (attach detail)         0.00%         5.65%         1.449           Total Other Revenue         \$1,597         0.18%         25.92%         19.579           Total Revenue All Sources         \$879,951         100.00%         100.00%         100.00%           Expenditures         \$873,957         10.00%         100.00%         100.00%         100.00%           Supplies/Equipment         \$476,875         64.44%         53.02%         47.699           Fringe Benefits         \$67,350         9.10%         14.23%         15.069           Supplies/Equipment         \$44,120         5.96%         8.04%         6.579           Contracted Services         \$3                                                                                                                                                                                                                                                                                                                                                                                                                                                                                                                                                                                                                                                                                                                                                                                                                                                               |                                 |                |               |                                 |                                                |                                         |
| Insurance Billing                                                                                                                                                                                                                                                                                                                                                                                                                                                                                                                                                                                                                                                                                                                                                                                                                                                                                                                                                                                                                                                                                                                                                                                                                                                                                                                                                                                                                                                                                                                                                                                                                                                                                                                                                                                                                                                                                                                                                                                                                                                                                                              |                                 |                |               | 0.00%                           | 0.02%                                          | 0.12%                                   |
| Total (attach detail)                                                                                                                                                                                                                                                                                                                                                                                                                                                                                                                                                                                                                                                                                                                                                                                                                                                                                                                                                                                                                                                                                                                                                                                                                                                                                                                                                                                                                                                                                                                                                                                                                                                                                                                                                                                                                                                                                                                                                                                                                                                                                                          | Insurance Billing               |                |               | 0.00%                           | 1.01%                                          | 0.74%                                   |
| Home Health (all pymt. sources)                                                                                                                                                                                                                                                                                                                                                                                                                                                                                                                                                                                                                                                                                                                                                                                                                                                                                                                                                                                                                                                                                                                                                                                                                                                                                                                                                                                                                                                                                                                                                                                                                                                                                                                                                                                                                                                                                                                                                                                                                                                                                                | Other Public Health Revenue     |                |               |                                 |                                                |                                         |
| Home Maker (all pymt, sources)                                                                                                                                                                                                                                                                                                                                                                                                                                                                                                                                                                                                                                                                                                                                                                                                                                                                                                                                                                                                                                                                                                                                                                                                                                                                                                                                                                                                                                                                                                                                                                                                                                                                                                                                                                                                                                                                                                                                                                                                                                                                                                 | Total (attach detail)           |                |               | 0.00%                           | 6.85%                                          | 11.85%                                  |
| Home Maker (all pymt, sources)                                                                                                                                                                                                                                                                                                                                                                                                                                                                                                                                                                                                                                                                                                                                                                                                                                                                                                                                                                                                                                                                                                                                                                                                                                                                                                                                                                                                                                                                                                                                                                                                                                                                                                                                                                                                                                                                                                                                                                                                                                                                                                 |                                 |                |               | 0.00%                           | 9.34%                                          | 2.47%                                   |
| Total (attach detail)         0.00%         5.65%         1.44%           Total Other Revenue         \$1,597         0.18%         25.92%         19.579           Total Revenue All Sources         \$879,951         100.00%         100.00%         100.00%           Expenditures           Salaries/Wages         \$476,875         64.44%         53.02%         47.69%           Fringe Benefits         \$67,350         9.10%         14.23%         15.06%           Supplies/Equipment         \$44,120         5.96%         8.04%         6.579           Contracted Services         \$33,618         4.54%         3.95%         13.839           Travel         \$12,221         1.65%         1.12%         0.55%           Utilities/Rent         \$25,000         3.38%         1.97%         1.428           Election Costs         0.00%         0.21%         0.10%           Capital Expenditures         \$0.00%         2.80%         1.739           Other         \$80,813         10.92%         14.68%         13.059           Total Expenditures         \$739,996         100.00%         100.00%         100.00%           Accrual Adjustment (+ -)         \$1,395,505         \$1,395                                                                                                                                                                                                                                                                                                                                                                                                                                                                                                                                                                                                                                                                                                                                                                                                                                                                                                      | Home Maker (all pymt. sources)  |                |               | 0.00%                           | 0.91%                                          | 0.30%                                   |
| Total Other Revenue         \$1,597         0.18%         25,92%         19,579           Total Revenue All Sources         \$879,951         100.00%         100.00%         100.00%           Expenditures           Salaries/Wages         \$476,875         64.44%         53.02%         47.699           Fringe Benefits         \$67,350         9.10%         14.23%         15.069           Supplies/Equipment         \$44,120         5.96%         8.04%         6.579           Contracted Services         \$33,618         4.54%         3.95%         13.839           Travel         \$12,221         1.65%         1.12%         0.559           Utilities/Rent         \$25,000         3.38%         1.97%         1.429           Election Costs         0.00%         0.21%         0.109           Capital Expenditures         \$80,813         10.92%         14.68%         13.059           Other         \$80,813         10.92%         14.68%         13.059           Accrual Adjustment (+ -)         Ending Balance         \$1,395,505         Population         21,824           Per Capita Public Health Revenue         \$40.32         Population         24,824         Per Capita Public Health Revenue                                                                                                                                                                                                                                                                                                                                                                                                                                                                                                                                                                                                                                                                                                                                                                                                                                                                              | Other Non-Public Health Revenue |                |               |                                 |                                                |                                         |
| Total Revenue All Sources                                                                                                                                                                                                                                                                                                                                                                                                                                                                                                                                                                                                                                                                                                                                                                                                                                                                                                                                                                                                                                                                                                                                                                                                                                                                                                                                                                                                                                                                                                                                                                                                                                                                                                                                                                                                                                                                                                                                                                                                                                                                                                      | Total (attach detail)           |                |               | 0.00%                           | 5.65%                                          | 1.44%                                   |
| Expenditures           Salaries/Wages         \$476,875         64.44%         53.02%         47.699           Fringe Benefits         \$67,350         9.10%         14.23%         15.069           Supplies/Equipment         \$44,120         5.96%         8.04%         6.579           Contracted Services         \$33,618         4.54%         3.95%         13.839           Travel         \$12,221         1.65%         1.12%         0.559           Utilities/Rent         \$25,000         3.38%         1.97%         1.429           Election Costs         0.00%         0.21%         0.10%           Capital Expenditures         0.00%         2.80%         1.739           Other         \$80,813         10.92%         14.68%         13.059           Accrual Adjustment (+ -)         \$1,395,505         80.00%         100.00%         100.00%           Population         21,824         80.00%         80.00%         100.00%         100.00%         100.00%         100.00%         100.00%         100.00%         100.00%         100.00%         100.00%         100.00%         100.00%         100.00%         100.00%         100.00%         100.00%         100.00%         100.00%         100.00% <td>Total Other Revenue</td> <td></td> <td>\$1,597</td> <td>0.18%</td> <td>25.92%</td> <td>19.57%</td>                                                                                                                                                                                                                                                                                                                                                                                                                                                                                                                                                                                                                                                                                                                                                                         | Total Other Revenue             |                | \$1,597       | 0.18%                           | 25.92%                                         | 19.57%                                  |
| Salaries/Wages         \$476,875         64.44%         53.02%         47.699           Fringe Benefits         \$67,350         9.10%         14.23%         15.069           Supplies/Equipment         \$44,120         5.96%         8.04%         6.579           Contracted Services         \$33,618         4.54%         3.95%         13.839           Travel         \$12,221         1.65%         1.12%         0.559           Utilities/Rent         \$25,000         3.38%         1.97%         1.429           Election Costs         0.00%         0.21%         0.109           Capital Expenditures         \$80,813         10.92%         14.68%         13.059           Other         \$80,813         10.92%         14.68%         13.059           Accrual Adjustment (+ -)         \$1,395,505         8         10.00%         100.00%           Population         21,824         8         8         8         8         8         8         8         8         8         8         8         8         8         8         8         8         8         8         8         8         8         8         8         8         8         8         8         8                                                                                                                                                                                                                                                                                                                                                                                                                                                                                                                                                                                                                                                                                                                                                                                                                                                                                                                               | Total Revenue All Sources       |                | \$879,951     | 100.00%                         | 100.00%                                        | 100.00%                                 |
| Fringe Benefits         \$67,350         9.10%         14.23%         15.06%           Supplies/Equipment         \$44,120         5.96%         8.04%         6.579           Contracted Services         \$33,618         4.54%         3.95%         13.839           Travel         \$12,221         1.65%         1.12%         0.559           Utilities/Rent         \$25,000         3.38%         1.97%         1.429           Election Costs         0.00%         0.21%         0.109           Capital Expenditures         0.00%         2.80%         1.739           Other         \$80,813         10.92%         14.68%         13.059           Total Expenditures         \$739,996         100.00%         100.00%         100.00%           Accrual Adjustment (+ -)         \$1,395,505         \$1.00         \$1.00         \$1.00         \$1.00         \$1.00         \$1.00         \$1.00         \$1.00         \$1.00         \$1.00         \$1.00         \$1.00         \$1.00         \$1.00         \$1.00         \$1.00         \$1.00         \$1.00         \$1.00         \$1.00         \$1.00         \$1.00         \$1.00         \$1.00         \$1.00         \$1.00         \$1.00         \$1.00         \$1.00         \$1.00                                                                                                                                                                                                                                                                                                                                                                                                                                                                                                                                                                                                                                                                                                                                                                                                                                               | Expenditures                    |                |               |                                 |                                                |                                         |
| Fringe Benefits         \$67,350         9.10%         14.23%         15.069           Supplies/Equipment         \$44,120         5.96%         8.04%         6.579           Contracted Services         \$33,618         4.54%         3.95%         13.839           Travel         \$12,221         1.65%         1.12%         0.559           Utilities/Rent         \$25,000         3.38%         1.97%         1.429           Election Costs         0.00%         0.21%         0.109           Capital Expenditures         80,813         10.92%         14.68%         13.059           Other         \$80,813         10.92%         14.68%         13.059           Accrual Adjustment (+ -)         \$1,395,505         80.00         100.00%         100.00%           Population         21,824         80.00         80.00         100.00%         100.00%           Pre Capital Public Health Revenue         \$40.32         80.00         80.00         100.00%                                                                                                                                                                                                                                                                                                                                                                                                                                                                                                                                                                                                                                                                                                                                                                                                                                                                                                                                                                                                                                                                                                                                        | Salaries/Wages                  |                | \$476,875     |                                 | 53.02%                                         | 47.69%                                  |
| Contracted Services         \$33,618         4.54%         3.95%         13.839           Travel         \$12,221         1.65%         1.12%         0.559           Utilities/Rent         \$25,000         3.38%         1.97%         1.42g           Election Costs         0.00%         0.21%         0.10%           Capital Expenditures         0.00%         2.80%         1.739           Other         \$80,813         10.92%         14.68%         13.059           Accrual Adjustment (+ -)         \$739,996         100.00%         100.00%         100.00%           Accrual Adjustment (+ -)         \$1,395,505                                                                                                                                                                                                                                                                                                                                                                                                                                                                                                                                                                                                                                                                                                                                                                                                                                                                                                                                                                                                                                                                                                                                                                                                                                                                                                                                                                                                                                                                                          | Fringe Benefits                 |                |               |                                 |                                                | 15.06%                                  |
| Travel         \$12,221         1.65%         1.12%         0.55%           Utilities/Rent         \$25,000         3.38%         1.97%         1.429           Election Costs         0.00%         0.21%         0.109           Capital Expenditures         0.00%         2.80%         1.739           Other         \$80,813         10.92%         14.68%         13.059           Total Expenditures         \$739,996         100.00%         100.00%         100.00%           Accrual Adjustment (+ -)         \$1,395,505         \$1         \$1           Population         21,824         \$1         \$1           Per Capita Public Health Revenue         \$40.32         \$1         \$1                                                                                                                                                                                                                                                                                                                                                                                                                                                                                                                                                                                                                                                                                                                                                                                                                                                                                                                                                                                                                                                                                                                                                                                                                                                                                                                                                                                                                   | Supplies/Equipment              |                |               |                                 |                                                | 6.57%                                   |
| Utilities/Rent         \$25,000         3.38%         1.97%         1.429           Election Costs         0.00%         0.21%         0.109           Capital Expenditures         0.00%         2.80%         1.739           Other         \$80,813         10.92%         14.68%         13.059           Total Expenditures         \$739,996         100.00%         100.00%         100.00%           Accrual Adjustment (+ -)         Ending Balance         \$1,395,505         5           Population         21,824         2         4           Per Capita Public Health Revenue         \$40.32         5         5                                                                                                                                                                                                                                                                                                                                                                                                                                                                                                                                                                                                                                                                                                                                                                                                                                                                                                                                                                                                                                                                                                                                                                                                                                                                                                                                                                                                                                                                                              |                                 |                |               |                                 |                                                | 13.83%                                  |
| Election Costs         0.00%         0.21%         0.10%           Capital Expenditures         0.00%         2.80%         1.73%           Other         \$80,813         10.92%         14.68%         13.05%           Total Expenditures         \$739,99         100.00%         100.00%         100.00%           Accrual Adjustment (+ -)         Ending Balance         \$1,395,505         5         5           Population         21,824         4         4         4         4         4         4         4         4         4         4         4         4         4         4         4         4         4         4         4         4         4         4         4         4         4         4         4         4         4         4         4         4         4         4         4         4         4         4         4         4         4         4         4         4         4         4         4         4         4         4         4         4         4         4         4         4         4         4         4         4         4         4         4         4         4         4         4 <td< td=""><td></td><td></td><td></td><td></td><td></td><td></td></td<>                                                                                                                                                                                                                                                                                                                                                                                                                                                                                                                                                                                                                                                                                                                                                                                                                                                                                                      |                                 |                |               |                                 |                                                |                                         |
| Capital Expenditures         0.00%         2.80%         1.739           Other         \$80,813         10.92%         14.68%         13.059           Total Expenditures         \$739,996         100.00%         100.00%         100.00%           Accrual Adjustment (+ -)         \$1,395,505         ***         ***           Population         21,824         ***         ***           Per Capita Public Health Revenue         \$40.32         ***         ***                                                                                                                                                                                                                                                                                                                                                                                                                                                                                                                                                                                                                                                                                                                                                                                                                                                                                                                                                                                                                                                                                                                                                                                                                                                                                                                                                                                                                                                                                                                                                                                                                                                      |                                 |                | \$25,000      |                                 |                                                |                                         |
| Other         \$80,813         10.92%         14.68%         13.05%           Total Expenditures         \$739,996         100.00%         100.00%         100.00%           Accrual Adjustment (+ -)         Ending Balance         \$1,395,505           Population         21,824           Per Capita Public Health Revenue         \$40.32                                                                                                                                                                                                                                                                                                                                                                                                                                                                                                                                                                                                                                                                                                                                                                                                                                                                                                                                                                                                                                                                                                                                                                                                                                                                                                                                                                                                                                                                                                                                                                                                                                                                                                                                                                                |                                 |                |               |                                 |                                                |                                         |
| Total Expenditures                                                                                                                                                                                                                                                                                                                                                                                                                                                                                                                                                                                                                                                                                                                                                                                                                                                                                                                                                                                                                                                                                                                                                                                                                                                                                                                                                                                                                                                                                                                                                                                                                                                                                                                                                                                                                                                                                                                                                                                                                                                                                                             |                                 |                | \$00.012      |                                 |                                                |                                         |
| Accrual Adjustment (+ -)         \$1,395,505           Ending Balance         \$1,395,505           Population         21,824           Per Capita Public Health Revenue         \$40.32                                                                                                                                                                                                                                                                                                                                                                                                                                                                                                                                                                                                                                                                                                                                                                                                                                                                                                                                                                                                                                                                                                                                                                                                                                                                                                                                                                                                                                                                                                                                                                                                                                                                                                                                                                                                                                                                                                                                       |                                 |                |               |                                 |                                                |                                         |
| Ending Balance         \$1,395,505           Population         21,824           Per Capita Public Health Revenue         \$40.32                                                                                                                                                                                                                                                                                                                                                                                                                                                                                                                                                                                                                                                                                                                                                                                                                                                                                                                                                                                                                                                                                                                                                                                                                                                                                                                                                                                                                                                                                                                                                                                                                                                                                                                                                                                                                                                                                                                                                                                              |                                 |                | \$739,996     | 100.00%                         | 100.00%                                        | 100.00%                                 |
| Population 21,824<br>Per Capita Public Health Revenue \$40.32                                                                                                                                                                                                                                                                                                                                                                                                                                                                                                                                                                                                                                                                                                                                                                                                                                                                                                                                                                                                                                                                                                                                                                                                                                                                                                                                                                                                                                                                                                                                                                                                                                                                                                                                                                                                                                                                                                                                                                                                                                                                  |                                 |                | \$1,395.505   |                                 |                                                |                                         |
| Per Capita Public Health Revenue \$40.32                                                                                                                                                                                                                                                                                                                                                                                                                                                                                                                                                                                                                                                                                                                                                                                                                                                                                                                                                                                                                                                                                                                                                                                                                                                                                                                                                                                                                                                                                                                                                                                                                                                                                                                                                                                                                                                                                                                                                                                                                                                                                       | ů .                             |                |               |                                 |                                                |                                         |
|                                                                                                                                                                                                                                                                                                                                                                                                                                                                                                                                                                                                                                                                                                                                                                                                                                                                                                                                                                                                                                                                                                                                                                                                                                                                                                                                                                                                                                                                                                                                                                                                                                                                                                                                                                                                                                                                                                                                                                                                                                                                                                                                |                                 |                |               |                                 |                                                |                                         |
|                                                                                                                                                                                                                                                                                                                                                                                                                                                                                                                                                                                                                                                                                                                                                                                                                                                                                                                                                                                                                                                                                                                                                                                                                                                                                                                                                                                                                                                                                                                                                                                                                                                                                                                                                                                                                                                                                                                                                                                                                                                                                                                                | Tax Rate                        |                |               |                                 |                                                |                                         |