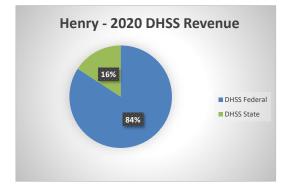

## **Henry County Health Center**

| Reginning Balance                                                                                                                                                                                                                                                                                                                                                                                                                                                                                                                                                                                                                                                                                                                                                                                                                                                                                                                                                                                                                                                                                                                                                                                                                                                                                                                                                                                                                                                                                                                                                                                                                                                                                                                                                                                                                                                                                                                                                                                                                                                                                                              | COUNTY<br>Fiscal Year           | Revenue Source | Henry<br>2020 | Percent of<br>Agency's<br>Total | Population<br>10,000-24,999<br>Ave. Percentage | Statewide<br>2020 Average<br>Percentage |
|--------------------------------------------------------------------------------------------------------------------------------------------------------------------------------------------------------------------------------------------------------------------------------------------------------------------------------------------------------------------------------------------------------------------------------------------------------------------------------------------------------------------------------------------------------------------------------------------------------------------------------------------------------------------------------------------------------------------------------------------------------------------------------------------------------------------------------------------------------------------------------------------------------------------------------------------------------------------------------------------------------------------------------------------------------------------------------------------------------------------------------------------------------------------------------------------------------------------------------------------------------------------------------------------------------------------------------------------------------------------------------------------------------------------------------------------------------------------------------------------------------------------------------------------------------------------------------------------------------------------------------------------------------------------------------------------------------------------------------------------------------------------------------------------------------------------------------------------------------------------------------------------------------------------------------------------------------------------------------------------------------------------------------------------------------------------------------------------------------------------------------|---------------------------------|----------------|---------------|---------------------------------|------------------------------------------------|-----------------------------------------|
| Local Revenues                                                                                                                                                                                                                                                                                                                                                                                                                                                                                                                                                                                                                                                                                                                                                                                                                                                                                                                                                                                                                                                                                                                                                                                                                                                                                                                                                                                                                                                                                                                                                                                                                                                                                                                                                                                                                                                                                                                                                                                                                                                                                                                 | Beginning Balance               |                | \$1,255,550   |                                 |                                                |                                         |
| Interest   \$23,601   2,68%   0,73%   0.699     Vital Records   \$37,747   4,29%   2,06%   2,529     Donations   \$7,412   0,84%   0,69%   0,409     Fees   \$44,954   5,11%   2,43%   4,149%     Other                                                                                                                                                                                                                                                                                                                                                                                                                                                                                                                                                                                                                                                                                                                                                                                                                                                                                                                                                                                                                                                                                                                                                                                                                                                                                                                                                                                                                                                                                                                                                                                                                                                                                                                                                                                                                                                                                                                        | Local Revenues                  |                |               |                                 |                                                |                                         |
| Vital Records                                                                                                                                                                                                                                                                                                                                                                                                                                                                                                                                                                                                                                                                                                                                                                                                                                                                                                                                                                                                                                                                                                                                                                                                                                                                                                                                                                                                                                                                                                                                                                                                                                                                                                                                                                                                                                                                                                                                                                                                                                                                                                                  | Taxes                           |                | \$354,971     | 40.34%                          | 30.12%                                         | 42.58%                                  |
| Donations                                                                                                                                                                                                                                                                                                                                                                                                                                                                                                                                                                                                                                                                                                                                                                                                                                                                                                                                                                                                                                                                                                                                                                                                                                                                                                                                                                                                                                                                                                                                                                                                                                                                                                                                                                                                                                                                                                                                                                                                                                                                                                                      | Interest                        |                |               |                                 |                                                | 0.69%                                   |
| Fees                                                                                                                                                                                                                                                                                                                                                                                                                                                                                                                                                                                                                                                                                                                                                                                                                                                                                                                                                                                                                                                                                                                                                                                                                                                                                                                                                                                                                                                                                                                                                                                                                                                                                                                                                                                                                                                                                                                                                                                                                                                                                                                           |                                 |                |               |                                 |                                                |                                         |
| Other                                                                                                                                                                                                                                                                                                                                                                                                                                                                                                                                                                                                                                                                                                                                                                                                                                                                                                                                                                                                                                                                                                                                                                                                                                                                                                                                                                                                                                                                                                                                                                                                                                                                                                                                                                                                                                                                                                                                                                                                                                                                                                                          |                                 |                |               |                                 |                                                |                                         |
| Total Local Revenues                                                                                                                                                                                                                                                                                                                                                                                                                                                                                                                                                                                                                                                                                                                                                                                                                                                                                                                                                                                                                                                                                                                                                                                                                                                                                                                                                                                                                                                                                                                                                                                                                                                                                                                                                                                                                                                                                                                                                                                                                                                                                                           |                                 |                |               |                                 |                                                |                                         |
| DHSS Revenues                                                                                                                                                                                                                                                                                                                                                                                                                                                                                                                                                                                                                                                                                                                                                                                                                                                                                                                                                                                                                                                                                                                                                                                                                                                                                                                                                                                                                                                                                                                                                                                                                                                                                                                                                                                                                                                                                                                                                                                                                                                                                                                  |                                 |                |               |                                 |                                                |                                         |
| Core Public Health   State   \$64,018   7,28%   5,66%   4,04%   1,000%   1,000%   0,00%   0,00%   0,00%   0,00%   0,00%   0,00%   0,00%   0,00%   0,00%   0,00%   0,00%   0,00%   0,00%   0,00%   0,00%   0,00%   0,00%   0,00%   0,00%   0,00%   0,00%   0,00%   0,00%   0,00%   0,00%   0,00%   0,00%   0,00%   0,00%   0,00%   0,00%   0,01%   0,00%   0,00%   0,01%   0,00%   0,00%   0,01%   0,00%   0,00%   0,00%   0,00%   0,00%   0,00%   0,00%   0,00%   0,00%   0,00%   0,00%   0,00%   0,00%   0,00%   0,00%   0,00%   0,00%   0,00%   0,00%   0,00%   0,00%   0,00%   0,00%   0,00%   0,00%   0,00%   0,00%   0,00%   0,00%   0,00%   0,00%   0,00%   0,00%   0,00%   0,00%   0,00%   0,00%   0,00%   0,00%   0,00%   0,00%   0,00%   0,00%   0,00%   0,00%   0,00%   0,00%   0,00%   0,00%   0,00%   0,00%   0,00%   0,00%   0,00%   0,00%   0,00%   0,00%   0,00%   0,00%   0,00%   0,00%   0,00%   0,00%   0,00%   0,00%   0,00%   0,00%   0,00%   0,00%   0,00%   0,00%   0,00%   0,00%   0,00%   0,00%   0,00%   0,00%   0,00%   0,00%   0,00%   0,00%   0,00%   0,00%   0,00%   0,00%   0,00%   0,00%   0,00%   0,00%   0,00%   0,00%   0,00%   0,00%   0,00%   0,00%   0,00%   0,00%   0,00%   0,00%   0,00%   0,00%   0,00%   0,00%   0,00%   0,00%   0,00%   0,00%   0,00%   0,00%   0,00%   0,00%   0,00%   0,00%   0,00%   0,00%   0,00%   0,00%   0,00%   0,00%   0,00%   0,00%   0,00%   0,00%   0,00%   0,00%   0,00%   0,00%   0,00%   0,00%   0,00%   0,00%   0,00%   0,00%   0,00%   0,00%   0,00%   0,00%   0,00%   0,00%   0,00%   0,00%   0,00%   0,00%   0,00%   0,00%   0,00%   0,00%   0,00%   0,00%   0,00%   0,00%   0,00%   0,00%   0,00%   0,00%   0,00%   0,00%   0,00%   0,00%   0,00%   0,00%   0,00%   0,00%   0,00%   0,00%   0,00%   0,00%   0,00%   0,00%   0,00%   0,00%   0,00%   0,00%   0,00%   0,00%   0,00%   0,00%   0,00%   0,00%   0,00%   0,00%   0,00%   0,00%   0,00%   0,00%   0,00%   0,00%   0,00%   0,00%   0,00%   0,00%   0,00%   0,00%   0,00%   0,00%   0,00%   0,00%   0,00%   0,00%   0,00%   0,00%   0,00%   0,00%   0,00%   0,00%   0,00%   0,00%   0,0  |                                 |                | 4112,200      |                                 |                                                |                                         |
| Immunizations\Paccine   State   0.00%   0.00%   0.00%   0.10munizations\Paccine   Federal   0.00%   0.25%   0.13m                                                                                                                                                                                                                                                                                                                                                                                                                                                                                                                                                                                                                                                                                                                                                                                                                                                                                                                                                                                                                                                                                                                                                                                                                                                                                                                                                                                                                                                                                                                                                                                                                                                                                                                                                                                                                                                                                                                                                                                                              |                                 | State          | \$64.018      | 7 28%                           | 5 66%                                          | 4 04%                                   |
| MCH                                                                                                                                                                                                                                                                                                                                                                                                                                                                                                                                                                                                                                                                                                                                                                                                                                                                                                                                                                                                                                                                                                                                                                                                                                                                                                                                                                                                                                                                                                                                                                                                                                                                                                                                                                                                                                                                                                                                                                                                                                                                                                                            | Immunizations/Vaccine           |                | ψο 1,010      |                                 |                                                | 0.00%                                   |
| School Health   State   0.00%   0.02%   0.01%                                                                                                                                                                                                                                                                                                                                                                                                                                                                                                                                                                                                                                                                                                                                                                                                                                                                                                                                                                                                                                                                                                                                                                                                                                                                                                                                                                                                                                                                                                                                                                                                                                                                                                                                                                                                                                                                                                                                                                                                                                                                                  | Immunizations/Vaccine           | Federal        |               | 0.00%                           |                                                | 0.13%                                   |
| WIC Administration                                                                                                                                                                                                                                                                                                                                                                                                                                                                                                                                                                                                                                                                                                                                                                                                                                                                                                                                                                                                                                                                                                                                                                                                                                                                                                                                                                                                                                                                                                                                                                                                                                                                                                                                                                                                                                                                                                                                                                                                                                                                                                             | MCH                             | Federal        | \$12,020      |                                 |                                                | 1.15%                                   |
| Child Care Nurse Consultant                                                                                                                                                                                                                                                                                                                                                                                                                                                                                                                                                                                                                                                                                                                                                                                                                                                                                                                                                                                                                                                                                                                                                                                                                                                                                                                                                                                                                                                                                                                                                                                                                                                                                                                                                                                                                                                                                                                                                                                                                                                                                                    | School Health                   | State          |               | 0.00%                           | 0.02%                                          | 0.01%                                   |
| Child Care Nurse Consultant   Federal   \$2,411   0.27%   0.26%   0.148                                                                                                                                                                                                                                                                                                                                                                                                                                                                                                                                                                                                                                                                                                                                                                                                                                                                                                                                                                                                                                                                                                                                                                                                                                                                                                                                                                                                                                                                                                                                                                                                                                                                                                                                                                                                                                                                                                                                                                                                                                                        | WIC Administration              | Federal        | \$94,224      | 10.71%                          | 9.16%                                          | 6.12%                                   |
| AIDS Funding   Federal   \$17,544   1.99%   1.50%   2.299   PHEP   Federal   \$17,544   1.99%   1.50%   1.499   1.50%   1.499   1.50%   1.499   1.50%   1.499   1.50%   1.499   1.50%   1.499   1.50%   1.499   1.50%   1.499   1.50%   1.499   1.50%   1.499   1.50%   1.499   1.50%   1.499   1.50%   1.499   1.50%   1.499   1.50%   1.499   1.50%   1.499   1.50%   1.499   1.50%   1.499   1.50%   1.499   1.50%   1.499   1.50%   1.499   1.50%   1.499   1.50%   1.499   1.50%   1.499   1.50%   1.499   1.50%   1.499   1.50%   1.499   1.50%   1.499   1.50%   1.499   1.50%   1.499   1.50%   1.499   1.50%   1.499   1.50%   1.499   1.50%   1.499   1.50%   1.499   1.50%   1.499   1.50%   1.499   1.50%   1.499   1.50%   1.499   1.50%   1.499   1.50%   1.499   1.50%   1.499   1.50%   1.499   1.50%   1.499   1.50%   1.499   1.50%   1.499   1.50%   1.499   1.50%   1.499   1.50%   1.499   1.50%   1.499   1.50%   1.499   1.50%   1.499   1.499   1.499   1.499   1.499   1.499   1.499   1.499   1.499   1.499   1.499   1.499   1.499   1.499   1.499   1.499   1.499   1.499   1.499   1.499   1.499   1.499   1.499   1.499   1.499   1.499   1.499   1.499   1.499   1.499   1.499   1.499   1.499   1.499   1.499   1.499   1.499   1.499   1.499   1.499   1.499   1.499   1.499   1.499   1.499   1.499   1.499   1.499   1.499   1.499   1.499   1.499   1.499   1.499   1.499   1.499   1.499   1.499   1.499   1.499   1.499   1.499   1.499   1.499   1.499   1.499   1.499   1.499   1.499   1.499   1.499   1.499   1.499   1.499   1.499   1.499   1.499   1.499   1.499   1.499   1.499   1.499   1.499   1.499   1.499   1.499   1.499   1.499   1.499   1.499   1.499   1.499   1.499   1.499   1.499   1.499   1.499   1.499   1.499   1.499   1.499   1.499   1.499   1.499   1.499   1.499   1.499   1.499   1.499   1.499   1.499   1.499   1.499   1.499   1.499   1.499   1.499   1.499   1.499   1.499   1.499   1.499   1.499   1.499   1.499   1.499   1.499   1.499   1.499   1.499   1.499   1.499   1.499   1.499   1.499   1.499   1.499   1.499   1.499   1.499   1.499  | Child Care Inspections          | Federal        | \$910         | 0.10%                           | 0.12%                                          | 0.11%                                   |
| PHEP                                                                                                                                                                                                                                                                                                                                                                                                                                                                                                                                                                                                                                                                                                                                                                                                                                                                                                                                                                                                                                                                                                                                                                                                                                                                                                                                                                                                                                                                                                                                                                                                                                                                                                                                                                                                                                                                                                                                                                                                                                                                                                                           | Child Care Nurse Consultant     |                | \$2,411       |                                 |                                                | 0.14%                                   |
| BCCCP/Show Me Healthy Women BCCCP/Show Me Healthy Women BCCCP/Show Me Healthy Women BCCCP/Show Me Healthy Women Federal                                                                                                                                                                                                                                                                                                                                                                                                                                                                                                                                                                                                                                                                                                                                                                                                                                                                                                                                                                                                                                                                                                                                                                                                                                                                                                                                                                                                                                                                                                                                                                                                                                                                                                                                                                                                                                                                                                                                                                                                        |                                 |                |               |                                 |                                                |                                         |
| BCCCP/Show Me Healthy Women   Federal   0.00%   0.16%   0.149                                                                                                                                                                                                                                                                                                                                                                                                                                                                                                                                                                                                                                                                                                                                                                                                                                                                                                                                                                                                                                                                                                                                                                                                                                                                                                                                                                                                                                                                                                                                                                                                                                                                                                                                                                                                                                                                                                                                                                                                                                                                  |                                 |                | \$17,544      |                                 |                                                |                                         |
| Chronic Disease Prevention   State   0.00%   0.00%   0.00%   0.00%   0.00%   0.00%   0.00%   0.00%   0.00%   0.00%   0.00%   0.00%   0.00%   0.00%   0.00%   0.00%   0.00%   0.00%   0.00%   0.00%   0.00%   0.00%   0.00%   0.00%   0.00%   0.00%   0.00%   0.00%   0.00%   0.00%   0.00%   0.00%   0.00%   0.00%   0.00%   0.00%   0.00%   0.00%   0.00%   0.00%   0.00%   0.00%   0.00%   0.00%   0.00%   0.00%   0.00%   0.00%   0.00%   0.00%   0.00%   0.00%   0.00%   0.00%   0.00%   0.00%   0.00%   0.00%   0.00%   0.00%   0.00%   0.00%   0.00%   0.00%   0.00%   0.00%   0.00%   0.00%   0.00%   0.00%   0.00%   0.00%   0.00%   0.00%   0.00%   0.00%   0.00%   0.00%   0.00%   0.00%   0.00%   0.00%   0.00%   0.00%   0.00%   0.00%   0.00%   0.00%   0.00%   0.00%   0.00%   0.00%   0.00%   0.00%   0.00%   0.00%   0.00%   0.00%   0.00%   0.00%   0.00%   0.00%   0.00%   0.00%   0.00%   0.00%   0.00%   0.00%   0.00%   0.00%   0.00%   0.00%   0.00%   0.00%   0.00%   0.00%   0.00%   0.00%   0.00%   0.00%   0.00%   0.00%   0.00%   0.00%   0.00%   0.00%   0.00%   0.00%   0.00%   0.00%   0.00%   0.00%   0.00%   0.00%   0.00%   0.00%   0.00%   0.00%   0.00%   0.00%   0.00%   0.00%   0.00%   0.00%   0.00%   0.00%   0.00%   0.00%   0.00%   0.00%   0.00%   0.00%   0.00%   0.00%   0.00%   0.00%   0.00%   0.00%   0.00%   0.00%   0.00%   0.00%   0.00%   0.00%   0.00%   0.00%   0.00%   0.00%   0.00%   0.00%   0.00%   0.00%   0.00%   0.00%   0.00%   0.00%   0.00%   0.00%   0.00%   0.00%   0.00%   0.00%   0.00%   0.00%   0.00%   0.00%   0.00%   0.00%   0.00%   0.00%   0.00%   0.00%   0.00%   0.00%   0.00%   0.00%   0.00%   0.00%   0.00%   0.00%   0.00%   0.00%   0.00%   0.00%   0.00%   0.00%   0.00%   0.00%   0.00%   0.00%   0.00%   0.00%   0.00%   0.00%   0.00%   0.00%   0.00%   0.00%   0.00%   0.00%   0.00%   0.00%   0.00%   0.00%   0.00%   0.00%   0.00%   0.00%   0.00%   0.00%   0.00%   0.00%   0.00%   0.00%   0.00%   0.00%   0.00%   0.00%   0.00%   0.00%   0.00%   0.00%   0.00%   0.00%   0.00%   0.00%   0.00%   0.00%   0.00%   0.00%   0.00%     |                                 |                |               |                                 |                                                |                                         |
| Chronic Disease Prevention                                                                                                                                                                                                                                                                                                                                                                                                                                                                                                                                                                                                                                                                                                                                                                                                                                                                                                                                                                                                                                                                                                                                                                                                                                                                                                                                                                                                                                                                                                                                                                                                                                                                                                                                                                                                                                                                                                                                                                                                                                                                                                     |                                 |                |               |                                 |                                                |                                         |
| Worksite Inventory Other DHSS         Federal State         0.00%         0.01%         0.00%           Other DHSS         Federal         \$213,322         24,24%         4.18%         3.149           Other DHSS         Other Sources         0.00%         0.00%         0.00%         0.00%           Total DHSS Federal Total DHSS State Total DHSS Other         \$340,430         38.69%         17.65%         14.779           Total DHSS Combined Revenues         \$404,448         45.96%         23.95%         19.199           Other Revenues           Medicaid/MC+ (Non-Home Health)         \$1,597         0.18%         1.22%         1.819           Medicare - (Non-Home Health)         \$1,597         0.18%         1.22%         1.819           Medicare - (Non-Home Health)         \$1,597         0.18%         1.22%         1.819           Medicare - (Non-Home Health)         \$1,597         0.18%         0.24%         0.59           Other Mo Departments (DOC, DESE, etc.)         0.00%         0.05%         0.59           Other Mo Public Health Revenue         0.00%         6.85%         11.859           Total Quatach detail)         0.00%         6.85%         11.859           Home Maker (all pymt. sources)         0.00%                                                                                                                                                                                                                                                                                                                                                                                                                                                                                                                                                                                                                                                                                                                                                                                                                                           |                                 |                |               |                                 |                                                |                                         |
| Other DHSS         State Federal Polys         0.00% One DHSS Other DHSS         0.61% State Polys State State State Total DHSS Federal Total DHSS Federal Total DHSS State                                                    |                                 |                |               |                                 |                                                |                                         |
| Other DHSS         Federal Other Sources         \$213,322         24,24%         4,18%         3,14%           Other DHSS         Other Sources         0.00%         0.00%         0.00%         0.00%         0.00%         0.00%         0.00%         0.00%         0.00%         0.00%         0.00%         0.00%         14,779         14,779         14,779         14,779         17,65%         14,779         14,779         17,65%         14,779         1,439         1,439         1,439         1,439         1,439         1,439         1,439         1,439         1,439         1,439         1,439         1,439         1,439         1,439         1,439         1,439         1,439         1,22%         1,199         1,439         1,434         1,439         1,439         1,22%         1,199         1,439         1,439         1,22%         1,199         1,439         1,439         1,22%         1,199         1,439         1,439         1,22%         1,199         1,439         1,22%         1,199         1,22%         1,199         1,25%         1,199         1,199         1,199         1,199         1,199         1,199         1,199         1,199         1,199         1,199         1,199         1,199         1,199         1,                                                                                                                                                                                                                                                                                                                                                                                                                                                                                                                                                                                                                                                                                                                                                                                                                                     |                                 |                |               |                                 |                                                |                                         |
| Other DHSS         Other Sources         0.00%         0.00%         0.00%           Total DHSS Federal Total DHSS State Total DHSS Other         \$340,430         38.69%         17.65%         14.779           Total DHSS Other         \$0         0.00%         0.00%         0.00%           Total DHSS Combined Revenues         \$404,448         45.96%         23.95%         19.199           Other Revenues           Medicaid/MC+ (Non-Home Health)         \$1,597         0.18%         1.22%         1.819           Medicaid/MC+ (Non-Home Health)         \$0.00%         0.05%         0.24%         0.249           Family Planning Title X         \$0.00%         0.35%         0.599           Other MO Departments (DOC,         \$0.00%         \$0.00%         0.12%         0.12%           Insurance Billing         \$0.00%         \$0.00%         \$0.12%         0.12%           Other Public Health Revenue         \$0.00%         \$0.8                                                                                                                                                                                                                                                                                                                                                                                                                                                                                                                                                                                                                                                                                                                                                                                                                                           |                                 |                | \$212 222     |                                 |                                                |                                         |
| Total DHSS Federal Total DHSS State Total DHSS State Total DHSS Other Solution   Scale   Sca   |                                 |                | \$213,322     |                                 |                                                |                                         |
| Total DHSS State Total DHSS Other         \$64,018         7.28%         6.30%         4.439           Total DHSS Combined Revenues         \$404,448         45.96%         23.95%         19.199           Other Revenues           Medicaid/MC+ (Non-Home Health)         \$1,597         0.18%         1.22%         1.819           Medicaid/MC+ (Non-Home Health)         \$1,597         0.18%         1.22%         1.819           Family Planning Title X         0.00%         0.58%         0.249           Family Planning Title X         0.00%         0.35%         0.599           Other MO Departments (DOC, DESE, etc.)         0.00%         0.00%         0.12%         0.129           Insurance Billing         0.00%         0.00%         0.02%         0.129           Insurance Billing         0.00%         0.00%         0.02%         0.129           Other Public Health Revenue         0.00%         0.85%         11.859           Home Maker (all pymt. sources)         0.00%         0.55%         1.449           Home Health (all pymt. sources)         0.00%         5.65%         1.449           Total (attach detail)         0.00%         5.65%         1.449           Total (attach detail)         \$1,597 <t< td=""><td></td><td></td><td>\$240,420</td><td></td><td></td><td></td></t<>                                                                                                                                                                                                                                                                                                                                                                                                                                                                                                                                                                                                                                                                                                                                                                                    |                                 |                | \$240,420     |                                 |                                                |                                         |
| Total DHSS Other                                                                                                                                                                                                                                                                                                                                                                                                                                                                                                                                                                                                                                                                                                                                                                                                                                                                                                                                                                                                                                                                                                                                                                                                                                                                                                                                                                                                                                                                                                                                                                                                                                                                                                                                                                                                                                                                                                                                                                                                                                                                                                               |                                 |                |               |                                 |                                                |                                         |
| Total DHSS Combined Revenues         \$404,448         45.96%         23.95%         19.199           Other Revenues         Medicard/MC+ (Non-Home Health)         \$1,597         0.18%         1.22%         1.819           Medicare - (Non-Home Health)         \$0.00%         0.05%         0.59%         0.249           Family Planning Title X         \$0.00%         0.05%         0.59%         0.59%           Other MO Departments (DOC,         \$0.00%         \$0.00%         0.12%         0.129           Insurance Billing         \$0.00%         \$0.00%         \$0.12%         0.749           Other Public Health Revenue         \$0.00%         \$0.00%         \$0.18%         2.479           Home Health (all pymt. sources)         \$0.00%         \$0.94%         \$2.479           Home Maker (all pymt. sources)         \$0.00%         \$9.34%         \$2.479           Home Maker (all pymt. sources)         \$0.00%         \$9.34%         \$2.479           Home Maker (all pymt. sources)         \$0.00%         \$0.91%         \$0.309           Other Non-Public Health Revenue         \$1,597         \$0.18%         \$25.92%         \$19.579           Total Quitarch Revenue         \$1,597         \$0.18%         \$25.92%         \$19.579           Total Reven                                                                                                                                                                                                                                                                                                                                                                                                                                                                                                                                                                                                                                                                                                                                                                                                    |                                 |                |               |                                 |                                                |                                         |
| Other Revenues           Medicaid/MC+ (Non-Home Health)         \$1,597         0.18%         1.22%         1.819           Medicaid/MC+ (Non-Home Health)         0.00%         0.58%         0.249           Family Planning Title X         0.00%         0.35%         0.599           Other MO Departments (DOC,         0.00%         0.02%         0.129           DESE, etc.)         0.00%         0.00%         1.01%         0.749           Other Public Health Revenue         0.00%         6.85%         11.859           Other Public Health (all pymt. sources)         0.00%         9.34%         2.479           Home Health (all pymt. sources)         0.00%         9.34%         2.479           Home Maker (all pymt. sources)         0.00%         9.56%         1.449           Total (attach detail)         0.00%         9.56%         1.449           Total (attach detail)         0                                                                                                                                                                                                                                                                                                                                                                                                                                                                                                                                                                                                                                                                                                                                                                                                                                                              |                                 |                |               |                                 |                                                |                                         |
| Medicaid/MC+ (Non-Home Health)         \$1,597         0.18%         1.22%         1.819           Medicare - (Non-Home Health)         0.00%         0.58%         0.249           Family Planning Title X         0.00%         0.35%         0.599           Other MO Departments (DOC,         0.00%         0.02%         0.129           Insurance Billing         0.00%         0.00%         0.02%         0.129           Insurance Billing         0.00%         0.00%         1.01%         0.749           Other Public Health Revenue         0.00%         0.85%         11.859           Home Health (all pymt. sources)         0.00%         9.34%         2.479           Home Maker (all pymt. sources)         0.00%         9.56%         1.49           Total (attach detail)         0.00%         5.65%         1.44           Total (attach detail)         0.00%         5.65%         1.449           Total Revenue All Sources         \$7,995         1.00%         10.00%                                                                                                                                                                                                                                                                                                                                                                                                                                                                                                                                                                                                                                                                                                                                                                                                                                                               |                                 |                | 4.0.,         |                                 |                                                |                                         |
| Medicare - (Non-Home Health)         0.00%         0.58%         0.24%           Family Planning Title X         0.00%         0.35%         0.598           Other MO Departments (DOC, Other MO Departments (DOC, Insurance Billing         0.00%         0.02%         0.129           Insurance Billing         0.00%         1.01%         0.749           Other Public Health Revenue         0.00%         6.85%         11.859           Home Health (all pymt. sources)         0.00%         9.34%         2.479           Home Maker (all pymt. sources)         0.00%         9.91%         0.309           Other Non-Public Health Revenue         1.597         0.18%         25.92%         19.579           Total (attach detail)         0.00%         5.65%         1.449         1.40         1.00%         100.00%         100.00%         100.00%         100.00%         100.00%         100.00%         100.00%         100.00%         100.00%         100.00%         100.00%         100.00%         100.00%         100.00%         100.00%         100.00%         100.00%         100.00%         100.00%         100.00%         100.00%         100.00%         100.00%         100.00%         100.00%         100.00%         100.00%         100.00%         100.00%         100.00%                                                                                                                                                                                                                                                                                                                                                                                                                                                                                                                                                                                                                                                                                                                                                                                                          |                                 |                | \$1.597       | 0.18%                           | 1 22%                                          | 1.81%                                   |
| Family Planning Title X Other MO Departments (DOC, DESE, etc.) Insurance Billing Other Public Health Revenue  Total (attach detail) Home Health (all pymt. sources) Other Non-Public Health Revenue  Total (attach detail) Total Other Revenue  Total (attach detail)  Total Other Revenue  Total Salaries/Wages Fringe Benefits Salaries/Wages Sal |                                 |                | Ψ1,557        |                                 |                                                |                                         |
| Other MO Departments (DOC, DESE, etc.)         0.00%         0.02%         0.129           Insurance Billing         0.00%         1.01%         0.749           Other Public Health Revenue         0.00%         1.01%         0.749           Total (attach detail)         0.00%         9.34%         2.479           Home Maker (all pymt. sources)         0.00%         9.34%         2.479           Home Maker (all pymt. sources)         0.00%         0.91%         0.309           Other Non-Public Health Revenue         0.00%         5.65%         1.449           Total Other Revenue         \$1,597         0.18%         25.92%         19.579           Total Revenue All Sources         \$879,951         100.00%         100.00%         100.00%           Expenditures           Salaries/Wages         \$476,875         64.44%         53.02%         47.699           Fringe Benefits         \$67,350         9.10%         14.23%         15.069           Supplies/Equipment         \$44,120         5.96%         8.04%         6.579           Contracted Services         \$33,618         4.54%         3.95%         13.839           Travel         \$12,221         1.65%         1.12%         0.559 <td></td> <td></td> <td></td> <td></td> <td></td> <td>0.59%</td>                                                                                                                                                                                                                                                                                                                                                                                                                                                                                                                                                                                                                                                                                                                                                                                                                |                                 |                |               |                                 |                                                | 0.59%                                   |
| DESE, etc.)         0.00%         0.02%         0.129           Insurance Billing         0.00%         1.01%         0.749           Other Public Health Revenue         0.00%         6.85%         11.859           Home Health (all pymt. sources)         0.00%         9.34%         2.479           Home Maker (all pymt. sources)         0.00%         9.34%         2.479           Home Maker (all pymt. sources)         0.00%         9.34%         2.479           Home Maker (all pymt. sources)         0.00%         5.65%         1.449           Total (attach detail)         0.00%         5.65%         1.449           Total Other Revenue         \$1,597         0.18%         25.92%         19.579           Total Revenue All Sources         \$879,951         100.00%         100.00%         100.00%           Expenditures         \$873,957         10.00%         100.00%         100.00%         100.00%           Supplies/Equipment         \$476,875         64.44%         53.02%         47.699           Fringe Benefits         \$67,350         9.10%         14.23%         15.069           Supplies/Equipment         \$44,120         5.96%         8.04%         6.579           Contracted Services         \$3                                                                                                                                                                                                                                                                                                                                                                                                                                                                                                                                                                                                                                                                                                                                                                                                                                                               |                                 |                |               |                                 |                                                |                                         |
| Insurance Billing                                                                                                                                                                                                                                                                                                                                                                                                                                                                                                                                                                                                                                                                                                                                                                                                                                                                                                                                                                                                                                                                                                                                                                                                                                                                                                                                                                                                                                                                                                                                                                                                                                                                                                                                                                                                                                                                                                                                                                                                                                                                                                              |                                 |                |               | 0.00%                           | 0.02%                                          | 0.12%                                   |
| Total (attach detail)                                                                                                                                                                                                                                                                                                                                                                                                                                                                                                                                                                                                                                                                                                                                                                                                                                                                                                                                                                                                                                                                                                                                                                                                                                                                                                                                                                                                                                                                                                                                                                                                                                                                                                                                                                                                                                                                                                                                                                                                                                                                                                          | Insurance Billing               |                |               | 0.00%                           | 1.01%                                          | 0.74%                                   |
| Home Health (all pymt. sources)                                                                                                                                                                                                                                                                                                                                                                                                                                                                                                                                                                                                                                                                                                                                                                                                                                                                                                                                                                                                                                                                                                                                                                                                                                                                                                                                                                                                                                                                                                                                                                                                                                                                                                                                                                                                                                                                                                                                                                                                                                                                                                | Other Public Health Revenue     |                |               |                                 |                                                |                                         |
| Home Maker (all pymt, sources)                                                                                                                                                                                                                                                                                                                                                                                                                                                                                                                                                                                                                                                                                                                                                                                                                                                                                                                                                                                                                                                                                                                                                                                                                                                                                                                                                                                                                                                                                                                                                                                                                                                                                                                                                                                                                                                                                                                                                                                                                                                                                                 | Total (attach detail)           |                |               | 0.00%                           | 6.85%                                          | 11.85%                                  |
| Home Maker (all pymt, sources)                                                                                                                                                                                                                                                                                                                                                                                                                                                                                                                                                                                                                                                                                                                                                                                                                                                                                                                                                                                                                                                                                                                                                                                                                                                                                                                                                                                                                                                                                                                                                                                                                                                                                                                                                                                                                                                                                                                                                                                                                                                                                                 |                                 |                |               | 0.00%                           | 9.34%                                          | 2.47%                                   |
| Total (attach detail)         0.00%         5.65%         1.44%           Total Other Revenue         \$1,597         0.18%         25.92%         19.579           Total Revenue All Sources         \$879,951         100.00%         100.00%         100.00%           Expenditures           Salaries/Wages         \$476,875         64.44%         53.02%         47.69%           Fringe Benefits         \$67,350         9.10%         14.23%         15.06%           Supplies/Equipment         \$44,120         5.96%         8.04%         6.579           Contracted Services         \$33,618         4.54%         3.95%         13.839           Travel         \$12,221         1.65%         1.12%         0.55%           Utilities/Rent         \$25,000         3.38%         1.97%         1.428           Election Costs         0.00%         0.21%         0.10%           Capital Expenditures         \$0.00%         2.80%         1.739           Other         \$80,813         10.92%         14.68%         13.059           Total Expenditures         \$739,996         100.00%         100.00%         100.00%           Accrual Adjustment (+ -)         \$1,395,505         \$1,395                                                                                                                                                                                                                                                                                                                                                                                                                                                                                                                                                                                                                                                                                                                                                                                                                                                                                                      | Home Maker (all pymt. sources)  |                |               | 0.00%                           | 0.91%                                          | 0.30%                                   |
| Total Other Revenue         \$1,597         0.18%         25,92%         19,579           Total Revenue All Sources         \$879,951         100.00%         100.00%         100.00%           Expenditures           Salaries/Wages         \$476,875         64.44%         53.02%         47.699           Fringe Benefits         \$67,350         9.10%         14.23%         15.069           Supplies/Equipment         \$44,120         5.96%         8.04%         6.579           Contracted Services         \$33,618         4.54%         3.95%         13.839           Travel         \$12,221         1.65%         1.12%         0.559           Utilities/Rent         \$25,000         3.38%         1.97%         1.429           Election Costs         0.00%         0.21%         0.109           Capital Expenditures         \$80,813         10.92%         14.68%         13.059           Other         \$80,813         10.92%         14.68%         13.059           Accrual Adjustment (+ -)         Ending Balance         \$1,395,505         Population         21,824           Per Capita Public Health Revenue         \$40.32         Population         24,824         Per Capita Public Health Revenue                                                                                                                                                                                                                                                                                                                                                                                                                                                                                                                                                                                                                                                                                                                                                                                                                                                                              | Other Non-Public Health Revenue |                |               |                                 |                                                |                                         |
| Total Revenue All Sources                                                                                                                                                                                                                                                                                                                                                                                                                                                                                                                                                                                                                                                                                                                                                                                                                                                                                                                                                                                                                                                                                                                                                                                                                                                                                                                                                                                                                                                                                                                                                                                                                                                                                                                                                                                                                                                                                                                                                                                                                                                                                                      | Total (attach detail)           |                |               | 0.00%                           | 5.65%                                          | 1.44%                                   |
| Expenditures           Salaries/Wages         \$476,875         64.44%         53.02%         47.699           Fringe Benefits         \$67,350         9.10%         14.23%         15.069           Supplies/Equipment         \$44,120         5.96%         8.04%         6.579           Contracted Services         \$33,618         4.54%         3.95%         13.839           Travel         \$12,221         1.65%         1.12%         0.559           Utilities/Rent         \$25,000         3.38%         1.97%         1.429           Election Costs         0.00%         0.21%         0.10%           Capital Expenditures         0.00%         2.80%         1.739           Other         \$80,813         10.92%         14.68%         13.059           Accrual Adjustment (+ -)         \$1,395,505         80.00%         100.00%         100.00%           Population         21,824         80.00%         80.00%         100.00%         100.00%         100.00%         100.00%         100.00%         100.00%         100.00%         100.00%         100.00%         100.00%         100.00%         100.00%         100.00%         100.00%         100.00%         100.00%         100.00%         100.00% <td>Total Other Revenue</td> <td></td> <td>\$1,597</td> <td>0.18%</td> <td>25.92%</td> <td>19.57%</td>                                                                                                                                                                                                                                                                                                                                                                                                                                                                                                                                                                                                                                                                                                                                                                         | Total Other Revenue             |                | \$1,597       | 0.18%                           | 25.92%                                         | 19.57%                                  |
| Salaries/Wages         \$476,875         64.44%         53.02%         47.699           Fringe Benefits         \$67,350         9.10%         14.23%         15.069           Supplies/Equipment         \$44,120         5.96%         8.04%         6.579           Contracted Services         \$33,618         4.54%         3.95%         13.839           Travel         \$12,221         1.65%         1.12%         0.559           Utilities/Rent         \$25,000         3.38%         1.97%         1.429           Election Costs         0.00%         0.21%         0.109           Capital Expenditures         \$80,813         10.92%         14.68%         13.059           Other         \$80,813         10.92%         14.68%         13.059           Accrual Adjustment (+ -)         \$1,395,505         8         10.00%         100.00%           Population         21,824         8         8         8         8         8         8         8         8         8         8         8         8         8         8         8         8         8         8         8         8         8         8         8         8         8         8         8         8                                                                                                                                                                                                                                                                                                                                                                                                                                                                                                                                                                                                                                                                                                                                                                                                                                                                                                                               | Total Revenue All Sources       |                | \$879,951     | 100.00%                         | 100.00%                                        | 100.00%                                 |
| Fringe Benefits         \$67,350         9.10%         14.23%         15.06%           Supplies/Equipment         \$44,120         5.96%         8.04%         6.579           Contracted Services         \$33,618         4.54%         3.95%         13.839           Travel         \$12,221         1.65%         1.12%         0.559           Utilities/Rent         \$25,000         3.38%         1.97%         1.429           Election Costs         0.00%         0.21%         0.109           Capital Expenditures         0.00%         2.80%         1.739           Other         \$80,813         10.92%         14.68%         13.059           Total Expenditures         \$739,996         100.00%         100.00%         100.00%           Accrual Adjustment (+ -)         \$1,395,505         \$1.00         \$1.00         \$1.00         \$1.00         \$1.00         \$1.00         \$1.00         \$1.00         \$1.00         \$1.00         \$1.00         \$1.00         \$1.00         \$1.00         \$1.00         \$1.00         \$1.00         \$1.00         \$1.00         \$1.00         \$1.00         \$1.00         \$1.00         \$1.00         \$1.00         \$1.00         \$1.00         \$1.00         \$1.00         \$1.00                                                                                                                                                                                                                                                                                                                                                                                                                                                                                                                                                                                                                                                                                                                                                                                                                                               | Expenditures                    |                |               |                                 |                                                |                                         |
| Fringe Benefits         \$67,350         9.10%         14.23%         15.069           Supplies/Equipment         \$44,120         5.96%         8.04%         6.579           Contracted Services         \$33,618         4.54%         3.95%         13.839           Travel         \$12,221         1.65%         1.12%         0.559           Utilities/Rent         \$25,000         3.38%         1.97%         1.429           Election Costs         0.00%         0.21%         0.109           Capital Expenditures         80,813         10.92%         14.68%         13.059           Other         \$80,813         10.92%         14.68%         13.059           Accrual Adjustment (+ -)         \$1,395,505         80.00         100.00%         100.00%           Population         21,824         80.00         80.00         100.00%         100.00%           Pre Capital Public Health Revenue         \$40.32         80.00         80.00         100.00%                                                                                                                                                                                                                                                                                                                                                                                                                                                                                                                                                                                                                                                                                                                                                                                                                                                                                                                                                                                                                                                                                                                                        | Salaries/Wages                  |                | \$476,875     |                                 | 53.02%                                         | 47.69%                                  |
| Contracted Services         \$33,618         4.54%         3.95%         13.839           Travel         \$12,221         1.65%         1.12%         0.559           Utilities/Rent         \$25,000         3.38%         1.97%         1.42g           Election Costs         0.00%         0.21%         0.10%           Capital Expenditures         0.00%         2.80%         1.739           Other         \$80,813         10.92%         14.68%         13.059           Accrual Adjustment (+ -)         \$739,996         100.00%         100.00%         100.00%           Accrual Adjustment (+ -)         \$1,395,505                                                                                                                                                                                                                                                                                                                                                                                                                                                                                                                                                                                                                                                                                                                                                                                                                                                                                                                                                                                                                                                                                                                                                                                                                                                                                                                                                                                                                                                                                          | Fringe Benefits                 |                |               |                                 |                                                | 15.06%                                  |
| Travel         \$12,221         1.65%         1.12%         0.55%           Utilities/Rent         \$25,000         3.38%         1.97%         1.429           Election Costs         0.00%         0.21%         0.109           Capital Expenditures         0.00%         2.80%         1.739           Other         \$80,813         10.92%         14.68%         13.059           Total Expenditures         \$739,996         100.00%         100.00%         100.00%           Accrual Adjustment (+ -)         \$1,395,505         \$1         \$1           Population         21,824         \$1         \$1           Per Capita Public Health Revenue         \$40.32         \$1         \$1                                                                                                                                                                                                                                                                                                                                                                                                                                                                                                                                                                                                                                                                                                                                                                                                                                                                                                                                                                                                                                                                                                                                                                                                                                                                                                                                                                                                                   | Supplies/Equipment              |                |               |                                 |                                                | 6.57%                                   |
| Utilities/Rent         \$25,000         3.38%         1.97%         1.429           Election Costs         0.00%         0.21%         0.109           Capital Expenditures         0.00%         2.80%         1.739           Other         \$80,813         10.92%         14.68%         13.059           Total Expenditures         \$739,996         100.00%         100.00%         100.00%           Accrual Adjustment (+ -)         Ending Balance         \$1,395,505         5           Population         21,824         2         4           Per Capita Public Health Revenue         \$40.32         5         5                                                                                                                                                                                                                                                                                                                                                                                                                                                                                                                                                                                                                                                                                                                                                                                                                                                                                                                                                                                                                                                                                                                                                                                                                                                                                                                                                                                                                                                                                              |                                 |                |               |                                 |                                                | 13.83%                                  |
| Election Costs         0.00%         0.21%         0.10%           Capital Expenditures         0.00%         2.80%         1.73%           Other         \$80,813         10.92%         14.68%         13.05%           Total Expenditures         \$739,99         100.00%         100.00%         100.00%           Accrual Adjustment (+ -)         Ending Balance         \$1,395,505         5         5           Population         21,824         4         4         4         4         4         4         4         4         4         4         4         4         4         4         4         4         4         4         4         4         4         4         4         4         4         4         4         4         4         4         4         4         4         4         4         4         4         4         4         4         4         4         4         4         4         4         4         4         4         4         4         4         4         4         4         4         4         4         4         4         4         4         4         4         4         4         4 <td< td=""><td></td><td></td><td></td><td></td><td></td><td></td></td<>                                                                                                                                                                                                                                                                                                                                                                                                                                                                                                                                                                                                                                                                                                                                                                                                                                                                                                      |                                 |                |               |                                 |                                                |                                         |
| Capital Expenditures         0.00%         2.80%         1.739           Other         \$80,813         10.92%         14.68%         13.059           Total Expenditures         \$739,996         100.00%         100.00%         100.00%           Accrual Adjustment (+ -)         \$1,395,505         ***         ***           Population         21,824         ***         ***           Per Capita Public Health Revenue         \$40.32         ***         ***                                                                                                                                                                                                                                                                                                                                                                                                                                                                                                                                                                                                                                                                                                                                                                                                                                                                                                                                                                                                                                                                                                                                                                                                                                                                                                                                                                                                                                                                                                                                                                                                                                                      |                                 |                | \$25,000      |                                 |                                                |                                         |
| Other         \$80,813         10.92%         14.68%         13.05%           Total Expenditures         \$739,996         100.00%         100.00%         100.00%           Accrual Adjustment (+ -)         Ending Balance         \$1,395,505           Population         21,824           Per Capita Public Health Revenue         \$40.32                                                                                                                                                                                                                                                                                                                                                                                                                                                                                                                                                                                                                                                                                                                                                                                                                                                                                                                                                                                                                                                                                                                                                                                                                                                                                                                                                                                                                                                                                                                                                                                                                                                                                                                                                                                |                                 |                |               |                                 |                                                |                                         |
| Total Expenditures                                                                                                                                                                                                                                                                                                                                                                                                                                                                                                                                                                                                                                                                                                                                                                                                                                                                                                                                                                                                                                                                                                                                                                                                                                                                                                                                                                                                                                                                                                                                                                                                                                                                                                                                                                                                                                                                                                                                                                                                                                                                                                             |                                 |                | \$00.012      |                                 |                                                |                                         |
| Accrual Adjustment (+ -)         \$1,395,505           Ending Balance         \$1,395,505           Population         21,824           Per Capita Public Health Revenue         \$40.32                                                                                                                                                                                                                                                                                                                                                                                                                                                                                                                                                                                                                                                                                                                                                                                                                                                                                                                                                                                                                                                                                                                                                                                                                                                                                                                                                                                                                                                                                                                                                                                                                                                                                                                                                                                                                                                                                                                                       |                                 |                |               |                                 |                                                |                                         |
| Ending Balance         \$1,395,505           Population         21,824           Per Capita Public Health Revenue         \$40.32                                                                                                                                                                                                                                                                                                                                                                                                                                                                                                                                                                                                                                                                                                                                                                                                                                                                                                                                                                                                                                                                                                                                                                                                                                                                                                                                                                                                                                                                                                                                                                                                                                                                                                                                                                                                                                                                                                                                                                                              |                                 |                | \$739,996     | 100.00%                         | 100.00%                                        | 100.00%                                 |
| Population 21,824<br>Per Capita Public Health Revenue \$40.32                                                                                                                                                                                                                                                                                                                                                                                                                                                                                                                                                                                                                                                                                                                                                                                                                                                                                                                                                                                                                                                                                                                                                                                                                                                                                                                                                                                                                                                                                                                                                                                                                                                                                                                                                                                                                                                                                                                                                                                                                                                                  |                                 |                | \$1,395.505   |                                 |                                                |                                         |
| Per Capita Public Health Revenue \$40.32                                                                                                                                                                                                                                                                                                                                                                                                                                                                                                                                                                                                                                                                                                                                                                                                                                                                                                                                                                                                                                                                                                                                                                                                                                                                                                                                                                                                                                                                                                                                                                                                                                                                                                                                                                                                                                                                                                                                                                                                                                                                                       | ů .                             |                |               |                                 |                                                |                                         |
|                                                                                                                                                                                                                                                                                                                                                                                                                                                                                                                                                                                                                                                                                                                                                                                                                                                                                                                                                                                                                                                                                                                                                                                                                                                                                                                                                                                                                                                                                                                                                                                                                                                                                                                                                                                                                                                                                                                                                                                                                                                                                                                                |                                 |                |               |                                 |                                                |                                         |
|                                                                                                                                                                                                                                                                                                                                                                                                                                                                                                                                                                                                                                                                                                                                                                                                                                                                                                                                                                                                                                                                                                                                                                                                                                                                                                                                                                                                                                                                                                                                                                                                                                                                                                                                                                                                                                                                                                                                                                                                                                                                                                                                | Tax Rate                        |                |               |                                 |                                                |                                         |