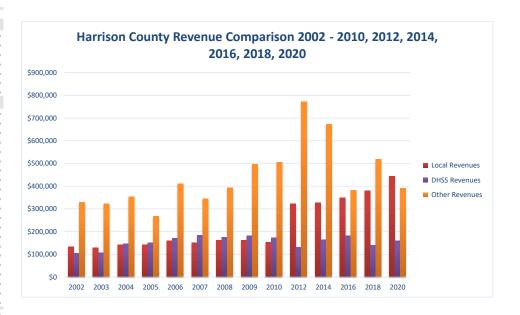

## **Harrison County Health Department**

| COUNTY<br>Fiscal Year                         | Revenue Source     | Harrison<br>2020      | Percent of<br>Agency's<br>Total | Population<br>0-9,999<br>Ave. Percentage | Statewide<br>2020 Average<br>Percentage |
|-----------------------------------------------|--------------------|-----------------------|---------------------------------|------------------------------------------|-----------------------------------------|
| Beginning Balance                             |                    | \$1,012,200           |                                 |                                          |                                         |
| Local Revenues                                |                    |                       |                                 |                                          |                                         |
| Taxes                                         |                    | \$386,283             | 38.85%                          | 34.69%                                   | 42.58%                                  |
| Interest                                      |                    | \$4,177               | 0.42%                           | 0.83%                                    | 0.69%                                   |
| Vital Records                                 |                    | \$18,852              | 1.90%                           | 1.23%                                    | 2.82%                                   |
| Donations                                     |                    | \$4,182               | 0.42%                           | 0.19%                                    | 0.40%                                   |
| Fees<br>Other                                 |                    | \$20,004              | 0.00%                           | 1.63%<br>12.42%                          | 4.31%<br>10.43%                         |
| Total Local Revenues                          |                    | \$30,094<br>\$443,588 | 3.03%<br>44.62%                 | 50.99%                                   | 61.24%                                  |
| DHSS Revenues                                 |                    | φ++5,566              | 44.0270                         | 30.7770                                  | 01.247                                  |
| Core Public Health                            | State              | \$46,885              | 4.72%                           | 7.72%                                    | 4.04%                                   |
| Immunizations/Vaccine                         | State              | ψ.0,005               | 0.00%                           | 0.00%                                    | 0.00%                                   |
| Immunizations/Vaccine                         | Federal            | \$1,244               | 0.13%                           | 0.10%                                    | 0.13%                                   |
| MCH                                           | Federal            | \$17,446              | 1.75%                           | 2.16%                                    | 1.15%                                   |
| School Health                                 | State              |                       | 0.00%                           | 0.06%                                    | 0.01%                                   |
| WIC Administration                            | Federal            | \$42,607              | 4.29%                           | 6.35%                                    | 6.12%                                   |
| Child Care Inspections                        | Federal            | \$600                 | 0.06%                           | 0.06%                                    | 0.11%                                   |
| Child Care Nurse Consultant                   | Federal            | \$618                 | 0.06%                           | 0.36%                                    | 0.14%                                   |
| AIDS Funding<br>PHEP                          | Federal<br>Federal | \$12,009              | 0.00%<br>1.22%                  | 0.00%<br>1.46%                           | 2.29%<br>1.49%                          |
| BCCCP/Show Me Healthy Women                   | Federal<br>State   | \$12,098              | 0.00%                           | 0.10%                                    | 0.03%                                   |
| BCCCP/Show Me Healthy Women                   | Federal            |                       | 0.00%                           | 0.18%                                    | 0.03%                                   |
| Chronic Disease Prevention                    | State              |                       | 0.00%                           | 0.00%                                    | 0.00%                                   |
| Chronic Disease Prevention                    | Federal            |                       | 0.00%                           | 0.20%                                    | 0.06%                                   |
| Worksite Inventory                            | Federal            |                       | 0.00%                           | 0.00%                                    | 0.00%                                   |
| Other DHSS                                    | State              |                       | 0.00%                           | 1.43%                                    | 0.35%                                   |
| Other DHSS                                    | Federal            | \$37,343              | 3.76%                           | 6.75%                                    | 3.14%                                   |
| Other DHSS                                    | Other Sources      | ****                  | 0.00%                           | 0.00%                                    | 0.00%                                   |
| Total DHSS Federal                            |                    | \$111,956             | 11.26%                          | 17.62%                                   | 14.77%                                  |
| Total DHSS State<br>Total DHSS Other          |                    | \$46,885<br>\$0       | 4.72%<br>0.00%                  | 9.31%<br>0.00%                           | 4.43%<br>0.00%                          |
|                                               |                    |                       |                                 |                                          |                                         |
| Total DHSS Combined Revenues                  |                    | \$158,841             | 15.98%                          | 26.92%                                   | 19.19%                                  |
| Other Revenues Medicaid/MC+ (Non-Home Health) |                    | \$12.076              | 1.200/                          | 0.70%                                    | 1.81%                                   |
| Medicare - (Non-Home Health)                  |                    | \$12,876              | 1.30%<br>0.00%                  | 0.69%                                    | 0.24%                                   |
| Family Planning Title X                       |                    |                       | 0.00%                           | 0.13%                                    | 0.59%                                   |
| Other MO Departments (DOC,                    |                    |                       | 0.0070                          | 0.1370                                   | 0.577                                   |
| DESE, etc.)                                   |                    |                       | 0.00%                           | 0.55%                                    | 0.12%                                   |
| Insurance Billing                             |                    | \$4,991               | 0.50%                           | 0.47%                                    | 0.74%                                   |
| Other Public Health Revenue                   |                    | . ,                   |                                 |                                          |                                         |
| Total (attach detail)                         |                    | \$4,226               | 0.43%                           | 5.48%                                    | 11.85%                                  |
| Home Health (all pymt. sources)               |                    | . ,                   | 0.00%                           | 8.07%                                    | 2.47%                                   |
| Home Maker (all pymt. sources)                |                    |                       | 0.00%                           | 2.88%                                    | 0.30%                                   |
| Other Non-Public Health Revenue               |                    |                       |                                 |                                          |                                         |
| Total (attach detail)                         |                    | \$369,678             | 37.18%                          | 3.12%                                    | 1.44%                                   |
| Total Other Revenue                           |                    | \$391,772             | 39.41%                          | 22.09%                                   | 19.57%                                  |
| Total Revenue All Sources                     |                    | \$994,201             | 100.00%                         | 100.00%                                  | 100.00%                                 |
| Expenditures                                  |                    |                       |                                 |                                          |                                         |
| Salaries/Wages                                |                    | \$586,445             | 64.56%                          | 56.19%                                   | 47.69%                                  |
| Fringe Benefits                               |                    | \$83,443              | 9.19%                           | 12.17%                                   | 15.06%                                  |
| Supplies/Equipment                            |                    | \$127,979             | 14.09%                          | 7.30%                                    | 6.57%                                   |
| Contracted Services                           |                    | \$80,351              | 8.85%                           | 5.50%                                    | 13.83%                                  |
| Travel                                        |                    | \$19,068              | 2.10%                           | 1.40%                                    | 0.55%                                   |
| Utilities/Rent                                |                    | \$11,139              | 1.23%                           | 1.94%                                    | 1.42%                                   |
| Election Costs                                |                    |                       | 0.00%<br>0.00%                  | 0.03%<br>2.60%                           | 0.10%                                   |
| Capital Expenditures<br>Other                 |                    |                       | 0.00%                           | 2.60%<br>12.88%                          | 1.73%<br>13.05%                         |
| Total Expenditures                            |                    | \$908,424             | 100.00%                         | 100.00%                                  | 100.00%                                 |
| Accrual Adjustment (+ -)                      |                    | Ψ200,724              | 100.0070                        | 100.0070                                 | 100.0070                                |
| Ending Balance                                |                    | \$1,097,976           |                                 |                                          |                                         |
| Population                                    |                    | 8,352                 |                                 |                                          |                                         |
| Per Capita Public Health Revenue              |                    | \$74.78               |                                 |                                          |                                         |
| Tax Rate                                      |                    | 0.2943                |                                 |                                          |                                         |