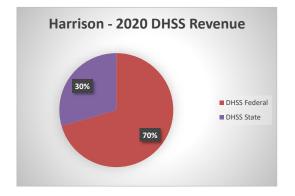

## **Harrison County Health Department**

| COUNTY<br>Fiscal Year                         | Revenue Source     | Harrison<br>2020      | Percent of<br>Agency's<br>Total | Population<br>0-9,999<br>Ave. Percentage | Statewide<br>2020 Average<br>Percentage |
|-----------------------------------------------|--------------------|-----------------------|---------------------------------|------------------------------------------|-----------------------------------------|
| Beginning Balance                             |                    | \$1,012,200           |                                 |                                          |                                         |
| Local Revenues                                |                    |                       |                                 |                                          |                                         |
| Taxes                                         |                    | \$386,283             | 38.85%                          | 34.69%                                   | 42.58%                                  |
| Interest                                      |                    | \$4,177               | 0.42%                           | 0.83%                                    | 0.69%                                   |
| Vital Records                                 |                    | \$18,852              | 1.90%                           | 1.23%                                    | 2.82%                                   |
| Donations                                     |                    | \$4,182               | 0.42%                           | 0.19%                                    | 0.40%                                   |
| Fees<br>Other                                 |                    | \$20,004              | 0.00%                           | 1.63%<br>12.42%                          | 4.31%<br>10.43%                         |
| Total Local Revenues                          |                    | \$30,094<br>\$443,588 | 3.03%<br>44.62%                 | 50.99%                                   | 61.24%                                  |
| DHSS Revenues                                 |                    | φ++5,566              | 44.0270                         | 30.7770                                  | 01.247                                  |
| Core Public Health                            | State              | \$46,885              | 4.72%                           | 7.72%                                    | 4.04%                                   |
| Immunizations/Vaccine                         | State              | ψ.0,005               | 0.00%                           | 0.00%                                    | 0.00%                                   |
| Immunizations/Vaccine                         | Federal            | \$1,244               | 0.13%                           | 0.10%                                    | 0.13%                                   |
| MCH                                           | Federal            | \$17,446              | 1.75%                           | 2.16%                                    | 1.15%                                   |
| School Health                                 | State              |                       | 0.00%                           | 0.06%                                    | 0.01%                                   |
| WIC Administration                            | Federal            | \$42,607              | 4.29%                           | 6.35%                                    | 6.12%                                   |
| Child Care Inspections                        | Federal            | \$600                 | 0.06%                           | 0.06%                                    | 0.11%                                   |
| Child Care Nurse Consultant                   | Federal            | \$618                 | 0.06%                           | 0.36%                                    | 0.14%                                   |
| AIDS Funding<br>PHEP                          | Federal<br>Federal | \$12,009              | 0.00%<br>1.22%                  | 0.00%<br>1.46%                           | 2.29%<br>1.49%                          |
| BCCCP/Show Me Healthy Women                   | Federal<br>State   | \$12,098              | 0.00%                           | 0.10%                                    | 0.03%                                   |
| BCCCP/Show Me Healthy Women                   | Federal            |                       | 0.00%                           | 0.18%                                    | 0.03%                                   |
| Chronic Disease Prevention                    | State              |                       | 0.00%                           | 0.00%                                    | 0.00%                                   |
| Chronic Disease Prevention                    | Federal            |                       | 0.00%                           | 0.20%                                    | 0.06%                                   |
| Worksite Inventory                            | Federal            |                       | 0.00%                           | 0.00%                                    | 0.00%                                   |
| Other DHSS                                    | State              |                       | 0.00%                           | 1.43%                                    | 0.35%                                   |
| Other DHSS                                    | Federal            | \$37,343              | 3.76%                           | 6.75%                                    | 3.14%                                   |
| Other DHSS                                    | Other Sources      | ****                  | 0.00%                           | 0.00%                                    | 0.00%                                   |
| Total DHSS Federal                            |                    | \$111,956             | 11.26%                          | 17.62%                                   | 14.77%                                  |
| Total DHSS State<br>Total DHSS Other          |                    | \$46,885<br>\$0       | 4.72%<br>0.00%                  | 9.31%<br>0.00%                           | 4.43%<br>0.00%                          |
|                                               |                    |                       |                                 |                                          |                                         |
| Total DHSS Combined Revenues                  |                    | \$158,841             | 15.98%                          | 26.92%                                   | 19.19%                                  |
| Other Revenues Medicaid/MC+ (Non-Home Health) |                    | \$12.076              | 1.200/                          | 0.70%                                    | 1.81%                                   |
| Medicare - (Non-Home Health)                  |                    | \$12,876              | 1.30%<br>0.00%                  | 0.69%                                    | 0.24%                                   |
| Family Planning Title X                       |                    |                       | 0.00%                           | 0.13%                                    | 0.59%                                   |
| Other MO Departments (DOC,                    |                    |                       | 0.0070                          | 0.1370                                   | 0.577                                   |
| DESE, etc.)                                   |                    |                       | 0.00%                           | 0.55%                                    | 0.12%                                   |
| Insurance Billing                             |                    | \$4,991               | 0.50%                           | 0.47%                                    | 0.74%                                   |
| Other Public Health Revenue                   |                    | . ,                   |                                 |                                          |                                         |
| Total (attach detail)                         |                    | \$4,226               | 0.43%                           | 5.48%                                    | 11.85%                                  |
| Home Health (all pymt. sources)               |                    | . ,                   | 0.00%                           | 8.07%                                    | 2.47%                                   |
| Home Maker (all pymt. sources)                |                    |                       | 0.00%                           | 2.88%                                    | 0.30%                                   |
| Other Non-Public Health Revenue               |                    |                       |                                 |                                          |                                         |
| Total (attach detail)                         |                    | \$369,678             | 37.18%                          | 3.12%                                    | 1.44%                                   |
| Total Other Revenue                           |                    | \$391,772             | 39.41%                          | 22.09%                                   | 19.57%                                  |
| Total Revenue All Sources                     |                    | \$994,201             | 100.00%                         | 100.00%                                  | 100.00%                                 |
| Expenditures                                  |                    |                       |                                 |                                          |                                         |
| Salaries/Wages                                |                    | \$586,445             | 64.56%                          | 56.19%                                   | 47.69%                                  |
| Fringe Benefits                               |                    | \$83,443              | 9.19%                           | 12.17%                                   | 15.06%                                  |
| Supplies/Equipment                            |                    | \$127,979             | 14.09%                          | 7.30%                                    | 6.57%                                   |
| Contracted Services                           |                    | \$80,351              | 8.85%                           | 5.50%                                    | 13.83%                                  |
| Travel                                        |                    | \$19,068              | 2.10%                           | 1.40%                                    | 0.55%                                   |
| Utilities/Rent                                |                    | \$11,139              | 1.23%                           | 1.94%                                    | 1.42%                                   |
| Election Costs                                |                    |                       | 0.00%<br>0.00%                  | 0.03%<br>2.60%                           | 0.10%                                   |
| Capital Expenditures<br>Other                 |                    |                       | 0.00%                           | 2.60%<br>12.88%                          | 1.73%<br>13.05%                         |
| Total Expenditures                            |                    | \$908,424             | 100.00%                         | 100.00%                                  | 100.00%                                 |
| Accrual Adjustment (+ -)                      |                    | Ψ200,724              | 100.0070                        | 100.0070                                 | 100.0070                                |
| Ending Balance                                |                    | \$1,097,976           |                                 |                                          |                                         |
| Population                                    |                    | 8,352                 |                                 |                                          |                                         |
| Per Capita Public Health Revenue              |                    | \$74.78               |                                 |                                          |                                         |
| Tax Rate                                      |                    | 0.2943                |                                 |                                          |                                         |