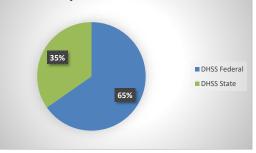

| COUNTY<br>Fiscal Year                                     | Revenue Source   | Grundy<br>2020         | Percent of<br>Agency's<br>Total | Population<br>10,000-24,999<br>Ave. Percentage | Statewide<br>2020 Average<br>Percentage |
|-----------------------------------------------------------|------------------|------------------------|---------------------------------|------------------------------------------------|-----------------------------------------|
| Beginning Balance                                         |                  | \$914,394              |                                 |                                                |                                         |
| Local Revenues                                            |                  |                        |                                 |                                                |                                         |
| Taxes                                                     |                  | \$395,164              | 44.56%                          | 30.12%                                         | 42.58%                                  |
| Interest                                                  |                  | \$17,974               | 2.03%                           | 0.73%                                          | 0.69%                                   |
| Vital Records                                             |                  | \$14,893               | 1.68%                           | 2.06%                                          | 2.82%                                   |
| Donations                                                 |                  | \$594                  | 0.07%                           | 0.69%                                          | 0.40%                                   |
| Fees                                                      |                  | \$120,542              | 13.59%                          | 2.43%                                          | 4.31%                                   |
| Other<br>Total Local Revenues                             |                  | \$173,340<br>\$722,506 | 19.55%<br>81.47%                | 14.09%<br>50.12%                               | 10.43%<br>61.24%                        |
| DHSS Revenues                                             |                  | \$722,500              | 81.47%                          | 50.12%                                         | 01.24%                                  |
| Core Public Health                                        | State            | \$46,041               | 5.19%                           | 5.66%                                          | 4.04%                                   |
| Immunizations/Vaccine                                     | State            | \$40,041               | 0.00%                           | 0.00%                                          | 0.00%                                   |
| Immunizations/Vaccine                                     | Federal          |                        | 0.00%                           | 0.25%                                          | 0.13%                                   |
| MCH                                                       | Federal          | \$18,532               | 2.09%                           | 1.74%                                          | 1.15%                                   |
| School Health                                             | State            |                        | 0.00%                           | 0.02%                                          | 0.01%                                   |
| WIC Administration                                        | Federal          | \$54,743               | 6.17%                           | 9.16%                                          | 6.12%                                   |
| Child Care Inspections                                    | Federal          | \$820                  | 0.09%                           | 0.12%                                          | 0.11%                                   |
| Child Care Nurse Consultant                               | Federal          | \$6,180                | 0.70%                           | 0.26%                                          | 0.14%                                   |
| AIDS Funding                                              | Federal          | 6- 20-                 | 0.00%                           | 0.00%                                          | 2.29%                                   |
| PHEP                                                      | Federal          | \$6,396                | 0.72%                           | 1.50%                                          | 1.49%                                   |
| BCCCP/Show Me Healthy Women                               | State<br>Federal |                        | 0.00%<br>0.00%                  | 0.01%<br>0.16%                                 | 0.03%<br>0.14%                          |
| BCCCP/Show Me Healthy Women<br>Chronic Disease Prevention | Federal<br>State |                        | 0.00%                           | 0.16%                                          | 0.14%                                   |
| Chronic Disease Prevention                                | Federal          |                        | 0.00%                           | 0.00%                                          | 0.00%                                   |
| Worksite Inventory                                        | Federal          |                        | 0.00%                           | 0.28%                                          | 0.00%                                   |
| Other DHSS                                                | State            |                        | 0.00%                           | 0.61%                                          | 0.35%                                   |
| Other DHSS                                                | Federal          |                        | 0.00%                           | 4.18%                                          | 3.14%                                   |
| Other DHSS                                                | Other Sources    |                        | 0.00%                           | 0.00%                                          | 0.00%                                   |
| Total DHSS Federal                                        |                  | \$86,671               | 9.77%                           | 17.65%                                         | 14.77%                                  |
| Total DHSS State                                          |                  | \$46,041               | 5.19%                           | 6.30%                                          | 4.43%                                   |
| Total DHSS Other                                          |                  | \$40,041               | 0.00%                           | 0.00%                                          | 0.00%                                   |
| Total DHSS Combined Revenues                              |                  | \$132,712              | 14.96%                          | 23.95%                                         | 19.19%                                  |
| Other Revenues                                            |                  | +,                     |                                 |                                                |                                         |
| Medicaid/MC+ (Non-Home Health)                            |                  | \$9,394                | 1.06%                           | 1.22%                                          | 1.81%                                   |
| Medicare - (Non-Home Health)                              |                  | \$22,210               | 2.50%                           | 0.58%                                          | 0.24%                                   |
| Family Planning Title X                                   |                  |                        | 0.00%                           | 0.35%                                          | 0.59%                                   |
| Other MO Departments (DOC,                                |                  |                        |                                 |                                                |                                         |
| DESE, etc.)                                               |                  |                        | 0.00%                           | 0.02%                                          | 0.12%                                   |
| Insurance Billing                                         |                  |                        | 0.00%                           | 1.01%                                          | 0.74%                                   |
| Other Public Health Revenue                               |                  |                        |                                 |                                                |                                         |
| Total (attach detail)                                     |                  | \$0                    | 0.00%                           | 6.85%                                          | 11.85%                                  |
| Home Health (all pymt. sources)                           |                  |                        | 0.00%                           | 9.34%                                          | 2.47%                                   |
| Home Maker (all pymt. sources)                            |                  |                        | 0.00%                           | 0.91%                                          | 0.30%                                   |
| Other Non-Public Health Revenue                           |                  |                        |                                 |                                                |                                         |
| Total (attach detail)                                     |                  |                        | 0.00%                           | 5.65%                                          | 1.44%                                   |
| Total Other Revenue                                       |                  | \$31,604               | 3.56%                           | 25.92%                                         | 19.57%                                  |
| Total Revenue All Sources                                 |                  | \$886,822              | 100.00%                         | 100.00%                                        | 100.00%                                 |
| Expenditures                                              |                  |                        |                                 |                                                |                                         |
| Salaries/Wages                                            |                  | \$497,815              | 57.56%                          | 53.02%                                         | 47.69%                                  |
| Fringe Benefits                                           |                  | \$94,117               | 10.88%                          | 14.23%                                         | 15.06%                                  |
| Supplies/Equipment                                        |                  | \$166,738              | 19.28%                          | 8.04%                                          | 6.57%                                   |
| Contracted Services                                       |                  | \$72,015               | 8.33%                           | 3.95%                                          | 13.83%                                  |
| Travel                                                    |                  | \$3,503                | 0.41%                           | 1.12%                                          | 0.55%                                   |
| Utilities/Rent                                            |                  | \$12,171               | 1.41%                           | 1.97%                                          | 1.42%                                   |
| Election Costs                                            |                  |                        | 0.00%<br>0.00%                  | 0.21%                                          | 0.10%<br>1.73%                          |
| Capital Expenditures<br>Other                             |                  | \$18,579               | 0.00%<br>2.15%                  | 2.80%<br>14.68%                                | 1.73%                                   |
| Total Expenditures                                        |                  | \$18,579<br>\$864,936  | 2.15%                           | 14.68%                                         | 13.05%                                  |
| Accrual Adjustment (+ -)                                  |                  | φ00 <del>4</del> ,250  | 100.00%                         | 100.00%                                        | 100.00%                                 |
| Ending Balance                                            |                  | \$936,279              |                                 |                                                |                                         |
| Population                                                |                  | 9,850                  |                                 |                                                |                                         |
| Per Capita Public Health Revenue                          |                  | \$90.03                |                                 |                                                |                                         |
|                                                           |                  |                        |                                 |                                                |                                         |

Grundy - 2020 DHSS Revenue