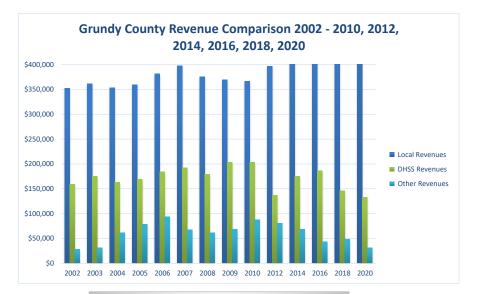

| COUNTY<br>Fiscal Year                                     | Revenue Source   | Grundy<br>2020         | Percent of<br>Agency's<br>Total | Population<br>10,000-24,999<br>Ave. Percentage | Statewide<br>2020 Average<br>Percentage |
|-----------------------------------------------------------|------------------|------------------------|---------------------------------|------------------------------------------------|-----------------------------------------|
| Beginning Balance                                         |                  | \$914,394              |                                 |                                                |                                         |
| Local Revenues                                            |                  |                        |                                 |                                                |                                         |
| Taxes                                                     |                  | \$395,164              | 44.56%                          | 30.12%                                         | 42.58%                                  |
| Interest                                                  |                  | \$17,974               | 2.03%                           | 0.73%                                          | 0.69%                                   |
| Vital Records                                             |                  | \$14,893               | 1.68%                           | 2.06%                                          | 2.82%                                   |
| Donations                                                 |                  | \$594                  | 0.07%                           | 0.69%                                          | 0.40%                                   |
| Fees                                                      |                  | \$120,542              | 13.59%                          | 2.43%                                          | 4.31%                                   |
| Other<br>Total Local Revenues                             |                  | \$173,340<br>\$722,506 | 19.55%<br>81.47%                | 14.09%<br>50.12%                               | 10.43%<br>61.24%                        |
| DHSS Revenues                                             |                  | \$722,500              | 81.47%                          | 50.12%                                         | 01.24%                                  |
| Core Public Health                                        | State            | \$46,041               | 5.19%                           | 5.66%                                          | 4.04%                                   |
| Immunizations/Vaccine                                     | State            | \$40,041               | 0.00%                           | 0.00%                                          | 0.00%                                   |
| Immunizations/Vaccine                                     | Federal          |                        | 0.00%                           | 0.25%                                          | 0.13%                                   |
| MCH                                                       | Federal          | \$18,532               | 2.09%                           | 1.74%                                          | 1.15%                                   |
| School Health                                             | State            |                        | 0.00%                           | 0.02%                                          | 0.01%                                   |
| WIC Administration                                        | Federal          | \$54,743               | 6.17%                           | 9.16%                                          | 6.12%                                   |
| Child Care Inspections                                    | Federal          | \$820                  | 0.09%                           | 0.12%                                          | 0.11%                                   |
| Child Care Nurse Consultant                               | Federal          | \$6,180                | 0.70%                           | 0.26%                                          | 0.14%                                   |
| AIDS Funding                                              | Federal          | 6- 20-                 | 0.00%                           | 0.00%                                          | 2.29%                                   |
| PHEP                                                      | Federal          | \$6,396                | 0.72%                           | 1.50%                                          | 1.49%                                   |
| BCCCP/Show Me Healthy Women                               | State<br>Federal |                        | 0.00%<br>0.00%                  | 0.01%<br>0.16%                                 | 0.03%<br>0.14%                          |
| BCCCP/Show Me Healthy Women<br>Chronic Disease Prevention | Federal<br>State |                        | 0.00%                           | 0.16%                                          | 0.14%                                   |
| Chronic Disease Prevention                                | Federal          |                        | 0.00%                           | 0.00%                                          | 0.00%                                   |
| Worksite Inventory                                        | Federal          |                        | 0.00%                           | 0.28%                                          | 0.00%                                   |
| Other DHSS                                                | State            |                        | 0.00%                           | 0.61%                                          | 0.35%                                   |
| Other DHSS                                                | Federal          |                        | 0.00%                           | 4.18%                                          | 3.14%                                   |
| Other DHSS                                                | Other Sources    |                        | 0.00%                           | 0.00%                                          | 0.00%                                   |
| Total DHSS Federal                                        |                  | \$86,671               | 9.77%                           | 17.65%                                         | 14.77%                                  |
| Total DHSS State                                          |                  | \$46,041               | 5.19%                           | 6.30%                                          | 4.43%                                   |
| Total DHSS Other                                          |                  | \$40,041               | 0.00%                           | 0.00%                                          | 0.00%                                   |
| Total DHSS Combined Revenues                              |                  | \$132,712              | 14.96%                          | 23.95%                                         | 19.19%                                  |
| Other Revenues                                            |                  | +,                     |                                 |                                                |                                         |
| Medicaid/MC+ (Non-Home Health)                            |                  | \$9,394                | 1.06%                           | 1.22%                                          | 1.81%                                   |
| Medicare - (Non-Home Health)                              |                  | \$22,210               | 2.50%                           | 0.58%                                          | 0.24%                                   |
| Family Planning Title X                                   |                  |                        | 0.00%                           | 0.35%                                          | 0.59%                                   |
| Other MO Departments (DOC,                                |                  |                        |                                 |                                                |                                         |
| DESE, etc.)                                               |                  |                        | 0.00%                           | 0.02%                                          | 0.12%                                   |
| Insurance Billing                                         |                  |                        | 0.00%                           | 1.01%                                          | 0.74%                                   |
| Other Public Health Revenue                               |                  |                        |                                 |                                                |                                         |
| Total (attach detail)                                     |                  | \$0                    | 0.00%                           | 6.85%                                          | 11.85%                                  |
| Home Health (all pymt. sources)                           |                  |                        | 0.00%                           | 9.34%                                          | 2.47%                                   |
| Home Maker (all pymt. sources)                            |                  |                        | 0.00%                           | 0.91%                                          | 0.30%                                   |
| Other Non-Public Health Revenue                           |                  |                        |                                 |                                                |                                         |
| Total (attach detail)                                     |                  |                        | 0.00%                           | 5.65%                                          | 1.44%                                   |
| Total Other Revenue                                       |                  | \$31,604               | 3.56%                           | 25.92%                                         | 19.57%                                  |
| Total Revenue All Sources                                 |                  | \$886,822              | 100.00%                         | 100.00%                                        | 100.00%                                 |
| Expenditures                                              |                  |                        |                                 |                                                |                                         |
| Salaries/Wages                                            |                  | \$497,815              | 57.56%                          | 53.02%                                         | 47.69%                                  |
| Fringe Benefits                                           |                  | \$94,117               | 10.88%                          | 14.23%                                         | 15.06%                                  |
| Supplies/Equipment                                        |                  | \$166,738              | 19.28%                          | 8.04%                                          | 6.57%                                   |
| Contracted Services                                       |                  | \$72,015               | 8.33%                           | 3.95%                                          | 13.83%                                  |
| Travel                                                    |                  | \$3,503                | 0.41%                           | 1.12%                                          | 0.55%                                   |
| Utilities/Rent                                            |                  | \$12,171               | 1.41%                           | 1.97%                                          | 1.42%                                   |
| Election Costs                                            |                  |                        | 0.00%<br>0.00%                  | 0.21%                                          | 0.10%<br>1.73%                          |
| Capital Expenditures<br>Other                             |                  | \$18,579               | 0.00%<br>2.15%                  | 2.80%<br>14.68%                                | 1.73%                                   |
| Total Expenditures                                        |                  | \$18,579<br>\$864,936  | 2.15%                           | 14.68%                                         | 13.05%                                  |
| Accrual Adjustment (+ -)                                  |                  | φ00 <del>4</del> ,250  | 100.00%                         | 100.00%                                        | 100.00%                                 |
| Ending Balance                                            |                  | \$936,279              |                                 |                                                |                                         |
| Population                                                |                  | 9,850                  |                                 |                                                |                                         |
| Per Capita Public Health Revenue                          |                  | \$90.03                |                                 |                                                |                                         |
|                                                           |                  |                        |                                 |                                                |                                         |