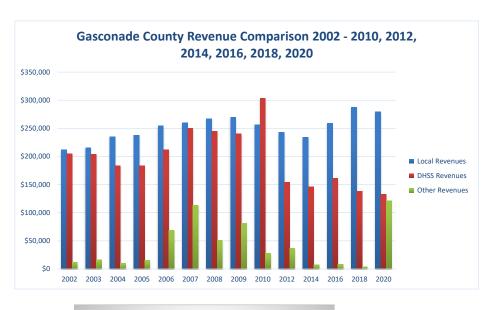

## **Gasconade County Health Department**

| COUNTY<br>Fiscal Year                                    | Revenue Source   | Gasconade<br>2020     | Percent of<br>Agency's<br>Total | Population<br>10,000-24,999<br>Ave. Percentage | Statewide<br>2020 Average<br>Percentage |
|----------------------------------------------------------|------------------|-----------------------|---------------------------------|------------------------------------------------|-----------------------------------------|
| Beginning Balance                                        |                  | \$3,499               |                                 |                                                | gt                                      |
| Local Revenues                                           |                  |                       |                                 |                                                |                                         |
| Taxes                                                    |                  | \$236,650             | 44.26%                          | 30.12%                                         | 42.58%                                  |
| Interest                                                 |                  | \$5,117               | 0.96%                           | 0.73%                                          | 0.69%                                   |
| Vital Records                                            |                  | \$22,373              | 4.18%                           | 2.06%                                          | 2.82%                                   |
| Donations                                                |                  | \$40                  | 0.01%                           | 0.69%                                          | 0.40%                                   |
| Fees                                                     |                  | 015.745               | 0.00%                           | 2.43%                                          | 4.31%                                   |
| Other Total Local Revenues                               |                  | \$15,745<br>\$279,926 | 2.94%<br>52.35%                 | 14.09%<br>50.12%                               | 10.43%<br>61.24%                        |
|                                                          |                  | \$279,920             | 32.3370                         | 30.1270                                        | 01.2470                                 |
| DHSS Revenues<br>Core Public Health                      | State            | \$54,688              | 10.23%                          | 5.66%                                          | 4.04%                                   |
| Immunizations/Vaccine                                    | State            | \$54,000              | 0.00%                           | 0.00%                                          | 0.00%                                   |
| Immunizations/Vaccine                                    | Federal          |                       | 0.00%                           | 0.25%                                          | 0.13%                                   |
| MCH                                                      | Federal          | \$10,762              | 2.01%                           | 1.74%                                          | 1.15%                                   |
| School Health                                            | State            | 4-0,00                | 0.00%                           | 0.02%                                          | 0.01%                                   |
| WIC Administration                                       | Federal          | \$49,976              | 9.35%                           | 9.16%                                          | 6.12%                                   |
| Child Care Inspections                                   | Federal          | \$580                 | 0.11%                           | 0.12%                                          | 0.11%                                   |
| Child Care Nurse Consultant                              | Federal          | \$2,369               | 0.44%                           | 0.26%                                          | 0.14%                                   |
| AIDS Funding                                             | Federal          |                       | 0.00%                           | 0.00%                                          | 2.29%                                   |
| PHEP                                                     | Federal          | \$14,558              | 2.72%                           | 1.50%                                          | 1.49%                                   |
| BCCCP/Show Me Healthy Women                              | State            |                       | 0.00%                           | 0.01%                                          | 0.03%                                   |
| BCCCP/Show Me Healthy Women                              | Federal          |                       | 0.00%                           | 0.16%                                          | 0.14%                                   |
| Chronic Disease Prevention                               | State            |                       | 0.00%                           | 0.00%                                          | 0.00%                                   |
| Chronic Disease Prevention                               | Federal          |                       | 0.00%                           | 0.28%                                          | 0.06%                                   |
| Worksite Inventory<br>Other DHSS                         | Federal          |                       | 0.00%                           | 0.00%                                          | 0.00%                                   |
| Other DHSS                                               | State<br>Federal | \$100                 | 0.00%<br>0.02%                  | 0.61%                                          | 0.35%                                   |
| Other DHSS                                               | Other Sources    | \$100                 | 0.02%                           | 4.18%<br>0.00%                                 | 3.14%<br>0.00%                          |
| Total DHSS Federal                                       |                  | \$79.246              | 14.65%                          | 17.65%                                         | 14.77%                                  |
|                                                          |                  | \$78,346              |                                 |                                                |                                         |
| Total DHSS State                                         |                  | \$54,688              | 10.23%                          | 6.30%                                          | 4.43%                                   |
| Total DHSS Other                                         |                  | \$0                   | 0.00%                           | 0.00%                                          | 0.00%                                   |
| Total DHSS Combined Revenues                             |                  | \$133,034             | 24.88%                          | 23.95%                                         | 19.19%                                  |
| Other Revenues                                           |                  |                       |                                 |                                                |                                         |
| Medicaid/MC+ (Non-Home Health)                           |                  | \$1,971               | 0.37%                           | 1.22%                                          | 1.81%                                   |
| Medicare - (Non-Home Health)                             |                  |                       | 0.00%                           | 0.58%                                          | 0.24%                                   |
| Family Planning Title X                                  |                  |                       | 0.00%                           | 0.35%                                          | 0.59%                                   |
| Other MO Departments (DOC,                               |                  |                       | 0.000/                          | 0.000/                                         | 0.120                                   |
| DESE, etc.)<br>Insurance Billing                         |                  |                       | 0.00%                           | 0.02%                                          | 0.12%                                   |
| Other Public Health Revenue                              |                  |                       | 0.00%                           | 1.01%                                          | 0.74%                                   |
|                                                          |                  | ¢110.740              | 22.40%                          | 6.85%                                          | 11.85%                                  |
| Total (attach detail)<br>Home Health (all pymt. sources) |                  | \$119,748             | 0.00%                           | 9.34%                                          | 2.47%                                   |
| Home Maker (all pymt. sources)                           |                  |                       | 0.00%                           | 0.91%                                          | 0.30%                                   |
| Other Non-Public Health Revenue                          |                  |                       | 0.00%                           | 0.9170                                         | 0.50%                                   |
| Total (attach detail)                                    |                  |                       | 0.00%                           | 5.65%                                          | 1.44%                                   |
| Total Other Revenue                                      |                  | \$121,719             | 22.76%                          | 25.92%                                         | 19.57%                                  |
|                                                          | !                |                       |                                 |                                                |                                         |
| Total Revenue All Sources                                |                  | \$534,679             | 100.00%                         | 100.00%                                        | 100.00%                                 |
| Expenditures                                             |                  | <b>#2</b> co c10      | 55 6404                         | 52.020/                                        | 47. 6004                                |
| Salaries/Wages                                           |                  | \$269,610             | 57.64%                          | 53.02%                                         | 47.69%                                  |
| Fringe Benefits<br>Supplies/Equipment                    |                  | \$61,499              | 13.15%<br>0.98%                 | 14.23%                                         | 15.06%<br>6.57%                         |
| Contracted Services                                      |                  | \$4,586               | 0.98%                           | 8.04%<br>3.95%                                 | 13.83%                                  |
| Travel                                                   |                  | \$1,166               | 0.00%                           | 1.12%                                          | 0.55%                                   |
| Utilities/Rent                                           |                  | \$6,040               | 1.29%                           | 1.97%                                          | 1.42%                                   |
| Election Costs                                           |                  | \$0,040               | 0.00%                           | 0.21%                                          | 0.10%                                   |
| Capital Expenditures                                     |                  |                       | 0.00%                           | 2.80%                                          | 1.73%                                   |
| Other                                                    |                  | \$124,864             | 26.69%                          | 14.68%                                         | 13.05%                                  |
| Total Expenditures                                       |                  | \$467,765             | 100.00%                         | 100.00%                                        | 100.00%                                 |
| Accrual Adjustment (+ -)                                 |                  |                       |                                 |                                                |                                         |
| Ending Balance                                           |                  | \$70,413              |                                 |                                                |                                         |
| Population                                               |                  | 14,706                |                                 |                                                |                                         |
| Per Capita Public Health Revenue                         |                  | \$36.36               |                                 |                                                |                                         |
| Tax Rate                                                 |                  | 0.0946                |                                 |                                                |                                         |
|                                                          |                  |                       |                                 |                                                |                                         |