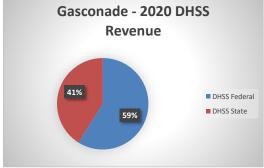

## **Gasconade County Health Department**

| COUNTY<br>Fiscal Year                                    | Revenue Source   | Gasconade<br>2020     | Percent of<br>Agency's<br>Total | Population<br>10,000-24,999<br>Ave. Percentage | Statewide<br>2020 Average<br>Percentage |
|----------------------------------------------------------|------------------|-----------------------|---------------------------------|------------------------------------------------|-----------------------------------------|
| Beginning Balance                                        |                  | \$3,499               |                                 |                                                | gt                                      |
| Local Revenues                                           |                  |                       |                                 |                                                |                                         |
| Taxes                                                    |                  | \$236,650             | 44.26%                          | 30.12%                                         | 42.58%                                  |
| Interest                                                 |                  | \$5,117               | 0.96%                           | 0.73%                                          | 0.69%                                   |
| Vital Records                                            |                  | \$22,373              | 4.18%                           | 2.06%                                          | 2.82%                                   |
| Donations                                                |                  | \$40                  | 0.01%                           | 0.69%                                          | 0.40%                                   |
| Fees                                                     |                  | 015.745               | 0.00%                           | 2.43%                                          | 4.31%                                   |
| Other Total Local Revenues                               |                  | \$15,745<br>\$279,926 | 2.94%<br>52.35%                 | 14.09%<br>50.12%                               | 10.43%<br>61.24%                        |
|                                                          |                  | \$279,920             | 32.3370                         | 30.1270                                        | 01.2470                                 |
| DHSS Revenues<br>Core Public Health                      | State            | \$54,688              | 10.23%                          | 5.66%                                          | 4.04%                                   |
| Immunizations/Vaccine                                    | State            | \$54,000              | 0.00%                           | 0.00%                                          | 0.00%                                   |
| Immunizations/Vaccine                                    | Federal          |                       | 0.00%                           | 0.25%                                          | 0.13%                                   |
| MCH                                                      | Federal          | \$10,762              | 2.01%                           | 1.74%                                          | 1.15%                                   |
| School Health                                            | State            | 4-0,00                | 0.00%                           | 0.02%                                          | 0.01%                                   |
| WIC Administration                                       | Federal          | \$49,976              | 9.35%                           | 9.16%                                          | 6.12%                                   |
| Child Care Inspections                                   | Federal          | \$580                 | 0.11%                           | 0.12%                                          | 0.11%                                   |
| Child Care Nurse Consultant                              | Federal          | \$2,369               | 0.44%                           | 0.26%                                          | 0.14%                                   |
| AIDS Funding                                             | Federal          |                       | 0.00%                           | 0.00%                                          | 2.29%                                   |
| PHEP                                                     | Federal          | \$14,558              | 2.72%                           | 1.50%                                          | 1.49%                                   |
| BCCCP/Show Me Healthy Women                              | State            |                       | 0.00%                           | 0.01%                                          | 0.03%                                   |
| BCCCP/Show Me Healthy Women                              | Federal          |                       | 0.00%                           | 0.16%                                          | 0.14%                                   |
| Chronic Disease Prevention                               | State            |                       | 0.00%                           | 0.00%                                          | 0.00%                                   |
| Chronic Disease Prevention                               | Federal          |                       | 0.00%                           | 0.28%                                          | 0.06%                                   |
| Worksite Inventory<br>Other DHSS                         | Federal          |                       | 0.00%                           | 0.00%                                          | 0.00%                                   |
| Other DHSS                                               | State<br>Federal | \$100                 | 0.00%<br>0.02%                  | 0.61%                                          | 0.35%                                   |
| Other DHSS                                               | Other Sources    | \$100                 | 0.02%                           | 4.18%<br>0.00%                                 | 3.14%<br>0.00%                          |
| Total DHSS Federal                                       |                  | \$79.246              | 14.65%                          | 17.65%                                         | 14.77%                                  |
|                                                          |                  | \$78,346              |                                 |                                                |                                         |
| Total DHSS State                                         |                  | \$54,688              | 10.23%                          | 6.30%                                          | 4.43%                                   |
| Total DHSS Other                                         |                  | \$0                   | 0.00%                           | 0.00%                                          | 0.00%                                   |
| Total DHSS Combined Revenues                             |                  | \$133,034             | 24.88%                          | 23.95%                                         | 19.19%                                  |
| Other Revenues                                           |                  |                       |                                 |                                                |                                         |
| Medicaid/MC+ (Non-Home Health)                           |                  | \$1,971               | 0.37%                           | 1.22%                                          | 1.81%                                   |
| Medicare - (Non-Home Health)                             |                  |                       | 0.00%                           | 0.58%                                          | 0.24%                                   |
| Family Planning Title X                                  |                  |                       | 0.00%                           | 0.35%                                          | 0.59%                                   |
| Other MO Departments (DOC,                               |                  |                       | 0.000/                          | 0.000/                                         | 0.120                                   |
| DESE, etc.)<br>Insurance Billing                         |                  |                       | 0.00%                           | 0.02%                                          | 0.12%                                   |
| Other Public Health Revenue                              |                  |                       | 0.00%                           | 1.01%                                          | 0.74%                                   |
|                                                          |                  | ¢110.740              | 22.40%                          | 6.85%                                          | 11.85%                                  |
| Total (attach detail)<br>Home Health (all pymt. sources) |                  | \$119,748             | 0.00%                           | 9.34%                                          | 2.47%                                   |
| Home Maker (all pymt. sources)                           |                  |                       | 0.00%                           | 0.91%                                          | 0.30%                                   |
| Other Non-Public Health Revenue                          |                  |                       | 0.00%                           | 0.9170                                         | 0.50%                                   |
| Total (attach detail)                                    |                  |                       | 0.00%                           | 5.65%                                          | 1.44%                                   |
| Total Other Revenue                                      |                  | \$121,719             | 22.76%                          | 25.92%                                         | 19.57%                                  |
|                                                          | !                |                       |                                 |                                                |                                         |
| Total Revenue All Sources                                |                  | \$534,679             | 100.00%                         | 100.00%                                        | 100.00%                                 |
| Expenditures                                             |                  | <b>#2</b> co c10      | 55 6404                         | 52.020/                                        | 47. 6004                                |
| Salaries/Wages                                           |                  | \$269,610             | 57.64%                          | 53.02%                                         | 47.69%                                  |
| Fringe Benefits<br>Supplies/Equipment                    |                  | \$61,499              | 13.15%<br>0.98%                 | 14.23%                                         | 15.06%<br>6.57%                         |
| Contracted Services                                      |                  | \$4,586               | 0.98%                           | 8.04%<br>3.95%                                 | 13.83%                                  |
| Travel                                                   |                  | \$1,166               | 0.00%                           | 1.12%                                          | 0.55%                                   |
| Utilities/Rent                                           |                  | \$6,040               | 1.29%                           | 1.97%                                          | 1.42%                                   |
| Election Costs                                           |                  | \$0,040               | 0.00%                           | 0.21%                                          | 0.10%                                   |
| Capital Expenditures                                     |                  |                       | 0.00%                           | 2.80%                                          | 1.73%                                   |
| Other                                                    |                  | \$124,864             | 26.69%                          | 14.68%                                         | 13.05%                                  |
| Total Expenditures                                       |                  | \$467,765             | 100.00%                         | 100.00%                                        | 100.00%                                 |
| Accrual Adjustment (+ -)                                 |                  |                       |                                 |                                                |                                         |
| Ending Balance                                           |                  | \$70,413              |                                 |                                                |                                         |
| Population                                               |                  | 14,706                |                                 |                                                |                                         |
| Per Capita Public Health Revenue                         |                  | \$36.36               |                                 |                                                |                                         |
| Tax Rate                                                 |                  | 0.0946                |                                 |                                                |                                         |
|                                                          |                  |                       |                                 |                                                |                                         |