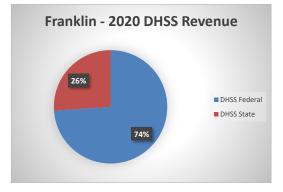

| COUNTY<br>Fiscal Year                                             | Revenue Source           | Franklin<br>2020     | Percent of<br>Agency's<br>Total | Population<br>100,000-Over<br>Ave. Percentage | Statewide<br>2020 Average<br>Percentage |
|-------------------------------------------------------------------|--------------------------|----------------------|---------------------------------|-----------------------------------------------|-----------------------------------------|
| Beginning Balance                                                 |                          | \$400,226            |                                 |                                               |                                         |
| Local Revenues                                                    |                          |                      |                                 |                                               |                                         |
| Taxes                                                             |                          |                      | 0.00%                           | 47.61%                                        | 42.58%                                  |
| nterest                                                           |                          | \$2,298              | 0.28%                           | 0.68%                                         | 0.69%                                   |
| /ital Records                                                     |                          | \$135,954            | 16.49%                          | 2.91%                                         | 2.82%                                   |
| Donations                                                         |                          | \$102 (51            | 0.00%                           | 0.23%                                         | 0.40%                                   |
| <sup>7</sup> ees<br>Dther                                         |                          | \$102,651<br>\$2,218 | 12.45%<br>0.27%                 | 5.66%<br>8.63%                                | 4.31%<br>10.43%                         |
| Total Local Revenues                                              |                          | \$243,121            | 29.49%                          | 65.72%                                        | 61.24%                                  |
| DHSS Revenues                                                     |                          | \$245,121            | 27.4770                         | 05.7270                                       | 01.2470                                 |
| Core Public Health                                                | State                    | \$145,056            | 17.59%                          | 2.71%                                         | 4.04%                                   |
| mmunizations/Vaccine                                              | State                    | \$145,050            | 0.00%                           | 0.00%                                         | 0.00%                                   |
| mmunizations/Vaccine                                              | Federal                  | \$2,831              | 0.34%                           | 0.00%                                         | 0.13%                                   |
| ACH                                                               | Federal                  | \$39,277             | 4.76%                           | 0.68%                                         | 1.15%                                   |
| School Health                                                     | State                    | ++++                 | 0.00%                           | 0.00%                                         | 0.01%                                   |
| WIC Administration                                                | Federal                  | \$259,713            | 31.50%                          | 2.72%                                         | 6.12%                                   |
| Child Care Inspections                                            | Federal                  | \$4,390              | 0.53%                           | 0.10%                                         | 0.11%                                   |
| Child Care Nurse Consultant                                       | Federal                  | \$584                | 0.07%                           | 0.04%                                         | 0.14%                                   |
| AIDS Funding                                                      | Federal                  |                      | 0.00%                           | 3.76%                                         | 2.29%                                   |
| PHEP                                                              | Federal                  | \$104,319            | 12.65%                          | 1.42%                                         | 1.49%                                   |
| BCCCP/Show Me Healthy Women                                       | State                    |                      | 0.00%                           | 0.02%                                         | 0.03%                                   |
| BCCCP/Show Me Healthy Women                                       | Federal                  |                      | 0.00%                           | 0.07%                                         | 0.14%                                   |
| Chronic Disease Prevention                                        | State                    |                      | 0.00%                           | 0.00%                                         | 0.00%                                   |
| Chronic Disease Prevention                                        | Federal                  |                      | 0.00%                           | 0.00%                                         | 0.06%                                   |
| Worksite Inventory                                                | Federal                  |                      | 0.00%                           | 0.00%                                         | 0.00%                                   |
| Other DHSS                                                        | State                    |                      | 0.00%                           | 0.21%                                         | 0.35%                                   |
| Other DHSS<br>Other DHSS                                          | Federal<br>Other Sources |                      | 0.00%<br>0.00%                  | 2.31%<br>0.00%                                | 3.14%<br>0.00%                          |
|                                                                   |                          |                      |                                 |                                               |                                         |
| Total DHSS Federal                                                |                          | \$411,114            | 49.86%                          | 11.11%                                        | 14.77%                                  |
| Total DHSS State                                                  |                          | \$145,056            | 17.59%                          | 2.94%                                         | 4.43%                                   |
| Total DHSS Other                                                  |                          | \$0                  | 0.00%                           | 0.00%                                         | 0.00%                                   |
| Total DHSS Combined Revenues                                      |                          | \$556,170            | 67.46%                          | 14.05%                                        | 19.19%                                  |
| Other Revenues                                                    |                          |                      |                                 |                                               |                                         |
| Medicaid/MC+ (Non-Home Health)                                    |                          | \$2,319              | 0.28%                           | 2.09%                                         | 1.81%                                   |
| Medicare - (Non-Home Health)                                      |                          | \$146                | 0.02%                           | 0.07%                                         | 0.24%                                   |
| Family Planning Title X                                           |                          |                      | 0.00%                           | 0.45%                                         | 0.59%                                   |
| Other MO Departments (DOC,                                        |                          |                      |                                 |                                               |                                         |
| DESE, etc.)                                                       |                          |                      | 0.00%                           | 0.00%                                         | 0.12%                                   |
| nsurance Billing                                                  |                          | \$22,730             | 2.76%                           | 0.55%                                         | 0.74%                                   |
| Other Public Health Revenue                                       |                          |                      |                                 |                                               |                                         |
| Fotal (attach detail)                                             |                          |                      | 0.00%                           | 17.00%                                        | 11.85%                                  |
| Home Health (all pymt. sources)                                   |                          |                      | 0.00%                           | 0.00%                                         | 2.47%                                   |
| Home Maker (all pymt. sources)<br>Other Non-Public Health Revenue |                          |                      | 0.00%                           | 0.00%                                         | 0.30%                                   |
|                                                                   |                          |                      | 0.000/                          | 0.070/                                        | 1 4 4 0/                                |
| fotal (attach detail)                                             |                          |                      | 0.00%                           | 0.07%                                         | 1.44%                                   |
| Total Other Revenue                                               |                          | \$25,195             | 3.06%                           | 16.69%                                        | 19.57%                                  |
| Total Revenue All Sources                                         |                          | \$824,486            | 100.00%                         | 96.46%                                        | 100.00%                                 |
| Expenditures                                                      |                          |                      |                                 |                                               |                                         |
| Salaries/Wages                                                    |                          | \$519,154            | 49.36%                          | 43.13%                                        | 47.69%                                  |
| Fringe Benefits                                                   |                          | \$206,755            | 19.66%                          | 15.30%                                        | 15.06%                                  |
| Supplies/Equipment                                                |                          | \$6,542              | 0.62%                           | 6.16%                                         | 6.57%                                   |
| Contracted Services                                               |                          | \$35,170             | 3.34%                           | 20.55%                                        | 13.83%                                  |
| fravel                                                            |                          | \$1,858              | 0.18%                           | 0.31%                                         | 0.55%                                   |
| Jtilities/Rent                                                    |                          | \$7,125              | 0.68%                           | 0.86%                                         | 1.42%                                   |
| Election Costs                                                    |                          |                      | 0.00%                           | 0.08%                                         | 0.10%                                   |
| Capital Expenditures                                              |                          | \$275 07C            | 0.00%                           | 0.51%                                         | 1.73%                                   |
|                                                                   |                          | \$275,076            | 26.16%<br>100.00%               | 13.12%<br>100.00%                             | 13.05%                                  |
| Other                                                             |                          |                      |                                 | 100.00%                                       | 100.00%                                 |
| Other<br>Total Expenditures                                       |                          | \$1,051,680          | 100.0070                        |                                               |                                         |
| Other<br>Total Expenditures<br>Accrual Adjustment (+ -)           |                          |                      | 100.0070                        |                                               |                                         |
| Other<br>Total Expenditures                                       |                          | \$173,032<br>103.967 | 100.0070                        |                                               |                                         |