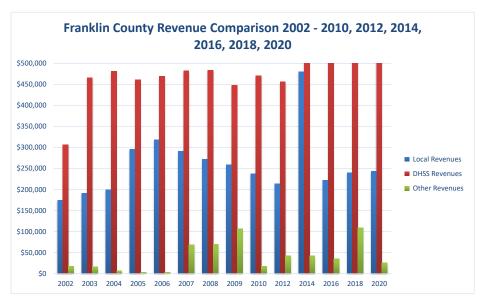

| COUNTY<br>Fiscal Year                                             | Revenue Source           | Franklin<br>2020     | Percent of<br>Agency's<br>Total | Population<br>100,000-Over<br>Ave. Percentage | Statewide<br>2020 Average<br>Percentage |
|-------------------------------------------------------------------|--------------------------|----------------------|---------------------------------|-----------------------------------------------|-----------------------------------------|
| Beginning Balance                                                 |                          | \$400,226            |                                 |                                               |                                         |
| Local Revenues                                                    |                          |                      |                                 |                                               |                                         |
| Taxes                                                             |                          |                      | 0.00%                           | 47.61%                                        | 42.58%                                  |
| nterest                                                           |                          | \$2,298              | 0.28%                           | 0.68%                                         | 0.69%                                   |
| /ital Records                                                     |                          | \$135,954            | 16.49%                          | 2.91%                                         | 2.82%                                   |
| Donations                                                         |                          | \$102 (51            | 0.00%                           | 0.23%                                         | 0.40%                                   |
| <sup>7</sup> ees<br>Dther                                         |                          | \$102,651<br>\$2,218 | 12.45%<br>0.27%                 | 5.66%<br>8.63%                                | 4.31%<br>10.43%                         |
| Total Local Revenues                                              |                          | \$243,121            | 29.49%                          | 65.72%                                        | 61.24%                                  |
| DHSS Revenues                                                     |                          | \$245,121            | 27.4770                         | 05.7270                                       | 01.2470                                 |
| Core Public Health                                                | State                    | \$145,056            | 17.59%                          | 2.71%                                         | 4.04%                                   |
| mmunizations/Vaccine                                              | State                    | \$145,050            | 0.00%                           | 0.00%                                         | 0.00%                                   |
| mmunizations/Vaccine                                              | Federal                  | \$2,831              | 0.34%                           | 0.00%                                         | 0.13%                                   |
| ACH                                                               | Federal                  | \$39,277             | 4.76%                           | 0.68%                                         | 1.15%                                   |
| School Health                                                     | State                    | ++++                 | 0.00%                           | 0.00%                                         | 0.01%                                   |
| WIC Administration                                                | Federal                  | \$259,713            | 31.50%                          | 2.72%                                         | 6.12%                                   |
| Child Care Inspections                                            | Federal                  | \$4,390              | 0.53%                           | 0.10%                                         | 0.11%                                   |
| Child Care Nurse Consultant                                       | Federal                  | \$584                | 0.07%                           | 0.04%                                         | 0.14%                                   |
| AIDS Funding                                                      | Federal                  |                      | 0.00%                           | 3.76%                                         | 2.29%                                   |
| PHEP                                                              | Federal                  | \$104,319            | 12.65%                          | 1.42%                                         | 1.49%                                   |
| BCCCP/Show Me Healthy Women                                       | State                    |                      | 0.00%                           | 0.02%                                         | 0.03%                                   |
| BCCCP/Show Me Healthy Women                                       | Federal                  |                      | 0.00%                           | 0.07%                                         | 0.14%                                   |
| Chronic Disease Prevention                                        | State                    |                      | 0.00%                           | 0.00%                                         | 0.00%                                   |
| Chronic Disease Prevention                                        | Federal                  |                      | 0.00%                           | 0.00%                                         | 0.06%                                   |
| Worksite Inventory                                                | Federal                  |                      | 0.00%                           | 0.00%                                         | 0.00%                                   |
| Other DHSS                                                        | State                    |                      | 0.00%                           | 0.21%                                         | 0.35%                                   |
| Other DHSS<br>Other DHSS                                          | Federal<br>Other Sources |                      | 0.00%<br>0.00%                  | 2.31%<br>0.00%                                | 3.14%<br>0.00%                          |
|                                                                   |                          |                      |                                 |                                               |                                         |
| Total DHSS Federal                                                |                          | \$411,114            | 49.86%                          | 11.11%                                        | 14.77%                                  |
| Total DHSS State                                                  |                          | \$145,056            | 17.59%                          | 2.94%                                         | 4.43%                                   |
| Total DHSS Other                                                  |                          | \$0                  | 0.00%                           | 0.00%                                         | 0.00%                                   |
| Total DHSS Combined Revenues                                      |                          | \$556,170            | 67.46%                          | 14.05%                                        | 19.19%                                  |
| Other Revenues                                                    |                          |                      |                                 |                                               |                                         |
| Medicaid/MC+ (Non-Home Health)                                    |                          | \$2,319              | 0.28%                           | 2.09%                                         | 1.81%                                   |
| Medicare - (Non-Home Health)                                      |                          | \$146                | 0.02%                           | 0.07%                                         | 0.24%                                   |
| Family Planning Title X                                           |                          |                      | 0.00%                           | 0.45%                                         | 0.59%                                   |
| Other MO Departments (DOC,                                        |                          |                      |                                 |                                               |                                         |
| DESE, etc.)                                                       |                          |                      | 0.00%                           | 0.00%                                         | 0.12%                                   |
| nsurance Billing                                                  |                          | \$22,730             | 2.76%                           | 0.55%                                         | 0.74%                                   |
| Other Public Health Revenue                                       |                          |                      |                                 |                                               |                                         |
| Fotal (attach detail)                                             |                          |                      | 0.00%                           | 17.00%                                        | 11.85%                                  |
| Home Health (all pymt. sources)                                   |                          |                      | 0.00%                           | 0.00%                                         | 2.47%                                   |
| Home Maker (all pymt. sources)<br>Other Non-Public Health Revenue |                          |                      | 0.00%                           | 0.00%                                         | 0.30%                                   |
|                                                                   |                          |                      | 0.000/                          | 0.070/                                        | 1 4 4 0/                                |
| fotal (attach detail)                                             |                          |                      | 0.00%                           | 0.07%                                         | 1.44%                                   |
| Total Other Revenue                                               |                          | \$25,195             | 3.06%                           | 16.69%                                        | 19.57%                                  |
| Total Revenue All Sources                                         |                          | \$824,486            | 100.00%                         | 96.46%                                        | 100.00%                                 |
| Expenditures                                                      |                          |                      |                                 |                                               |                                         |
| Salaries/Wages                                                    |                          | \$519,154            | 49.36%                          | 43.13%                                        | 47.69%                                  |
| Fringe Benefits                                                   |                          | \$206,755            | 19.66%                          | 15.30%                                        | 15.06%                                  |
| Supplies/Equipment                                                |                          | \$6,542              | 0.62%                           | 6.16%                                         | 6.57%                                   |
| Contracted Services                                               |                          | \$35,170             | 3.34%                           | 20.55%                                        | 13.83%                                  |
| fravel                                                            |                          | \$1,858              | 0.18%                           | 0.31%                                         | 0.55%                                   |
| Jtilities/Rent                                                    |                          | \$7,125              | 0.68%                           | 0.86%                                         | 1.42%                                   |
| Election Costs                                                    |                          |                      | 0.00%                           | 0.08%                                         | 0.10%                                   |
| Capital Expenditures                                              |                          | \$275 07C            | 0.00%                           | 0.51%                                         | 1.73%                                   |
|                                                                   |                          | \$275,076            | 26.16%<br>100.00%               | 13.12%<br>100.00%                             | 13.05%                                  |
| Other                                                             |                          |                      |                                 | 100.00%                                       | 100.00%                                 |
| Other<br>Total Expenditures                                       |                          | \$1,051,680          | 100.0070                        |                                               |                                         |
| Other<br>Total Expenditures<br>Accrual Adjustment (+ -)           |                          |                      | 100.0070                        |                                               |                                         |
| Other<br>Total Expenditures                                       |                          | \$173,032<br>103.967 | 100.0070                        |                                               |                                         |