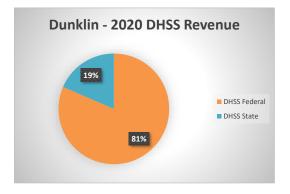

## **Dunklin County Health Department**

| COUNTY<br>Fiscal Year                       | Revenue Source     | Dunklin<br>2020   | Percent of<br>Agency's<br>Total | Population<br>25,000-49,999<br>Ave. Percentage | Statewide<br>2020 Average<br>Percentage |
|---------------------------------------------|--------------------|-------------------|---------------------------------|------------------------------------------------|-----------------------------------------|
| Beginning Balance                           |                    | \$1,468,350       |                                 | Ü                                              | , ,                                     |
| Local Revenues                              |                    |                   |                                 |                                                |                                         |
| Taxes                                       |                    | \$298,520         | 20.98%                          | 40.43%                                         | 42.58%                                  |
| Interest                                    |                    | \$26,391          | 1.85%                           | 0.91%                                          | 0.69%                                   |
| Vital Records                               |                    | \$49,177          | 3.46%                           | 3.26%                                          | 2.82%                                   |
| Donations                                   |                    | \$885             | 0.06%                           | 0.92%                                          | 0.40%                                   |
| Fees                                        |                    | \$17,867          | 1.26%                           | 2.51%                                          | 4.31%                                   |
| Other                                       |                    | \$542,114         | 38.10%                          | 13.68%                                         | 10.43%                                  |
| Total Local Revenues                        |                    | \$934,954         | 65.71%                          | 61.71%                                         | 61.24%                                  |
| DHSS Revenues                               |                    |                   |                                 |                                                |                                         |
| Core Public Health                          | State<br>State     | \$71,804          | 5.05%                           | 5.51%                                          | 4.04%                                   |
| Immunizations/Vaccine Immunizations/Vaccine |                    |                   | 0.00%                           | 0.00%                                          | 0.00%                                   |
| MCH                                         | Federal<br>Federal | \$22.750          | 0.00%<br>2.37%                  | 0.31%<br>1.74%                                 | 0.13%<br>1.15%                          |
| School Health                               | State              | \$33,758          | 0.00%                           | 0.01%                                          | 0.01%                                   |
| WIC Administration                          | Federal            | \$211,557         | 14.87%                          | 12.60%                                         | 6.12%                                   |
| Child Care Inspections                      | Federal            | \$2,270           | 0.16%                           | 0.14%                                          | 0.12%                                   |
| Child Care Nurse Consultant                 | Federal            | \$2,686           | 0.10%                           | 0.32%                                          | 0.11%                                   |
| AIDS Funding                                | Federal            | Ψ2,000            | 0.00%                           | 0.47%                                          | 2.29%                                   |
| PHEP                                        | Federal            | \$24,217          | 1.70%                           | 1.64%                                          | 1.49%                                   |
| BCCCP/Show Me Healthy Women                 |                    | Ψ2-1,217          | 0.00%                           | 0.07%                                          | 0.03%                                   |
| BCCCP/Show Me Healthy Women                 |                    | \$5,930           | 0.42%                           | 0.35%                                          | 0.14%                                   |
| Chronic Disease Prevention                  | State              | 70,000            | 0.00%                           | 0.00%                                          | 0.00%                                   |
| Chronic Disease Prevention                  | Federal            | \$3,983           | 0.28%                           | 0.02%                                          | 0.06%                                   |
| Worksite Inventory                          | Federal            | , . ,             | 0.00%                           | 0.00%                                          | 0.00%                                   |
| Other DHSS                                  | State              |                   | 0.00%                           | 0.14%                                          | 0.35%                                   |
| Other DHSS                                  | Federal            | \$31,640          | 2.22%                           | 2.55%                                          | 3.14%                                   |
| Other DHSS                                  | Other Sources      |                   | 0.00%                           | 0.00%                                          | 0.00%                                   |
| Total DHSS Federal                          |                    | \$316,041         | 22.21%                          | 20.14%                                         | 14.77%                                  |
| Total DHSS State                            |                    | \$71,804          | 5.05%                           | 5.72%                                          | 4.43%                                   |
| Total DHSS Other                            |                    | \$0               | 0.00%                           | 0.00%                                          | 0.00%                                   |
| Total DHSS Combined Revenues                |                    | \$387,845         | 27.26%                          | 25.86%                                         | 19.19%                                  |
| Other Revenues                              |                    | ψ307,043          | 27.2070                         | 23.0070                                        | 17.17/0                                 |
| Medicaid/MC+ (Non-Home Health               | L\                 | \$30,949          | 2.18%                           | 1.62%                                          | 1.81%                                   |
| Medicare - (Non-Home Health)                | 11)                | \$27,326          | 1.92%                           | 0.56%                                          | 0.24%                                   |
| Family Planning Title X                     |                    | \$39,030          | 2.74%                           | 2.17%                                          | 0.59%                                   |
| Other MO Departments (DOC,                  |                    | \$39,030          | 2.7470                          | 2.1770                                         | 0.3970                                  |
| DESE, etc.)                                 |                    |                   | 0.00%                           | 0.68%                                          | 0.12%                                   |
| Insurance Billing                           |                    |                   | 0.00%                           | 1.10%                                          | 0.12%                                   |
| Other Public Health Revenue                 |                    |                   | 0.00%                           | 1.1070                                         | 0.7470                                  |
| Total (attach detail)                       |                    | \$169             | 0.01%                           | 4.37%                                          | 11.85%                                  |
| Home Health (all pymt. sources)             |                    | \$109             | 0.01%                           | 0.46%                                          | 2.47%                                   |
| Home Maker (all pymt. sources)              |                    |                   | 0.00%                           | 0.40%                                          | 0.30%                                   |
| Other Non-Public Health Revenue             |                    |                   | 0.00%                           | 0.00%                                          | 0.30%                                   |
|                                             |                    | \$2.621           | 0.190/                          | 1 400/                                         | 1 440/                                  |
| Total (attach detail)                       |                    | \$2,631           | 0.18%                           | 1.49%                                          | 1.44%                                   |
| Total Other Revenue                         |                    | \$100,104         | 7.04%                           | 12.43%                                         | 19.57%                                  |
| Total Revenue All Sources                   |                    | \$1,422,903       | 100.00%                         | 100.00%                                        | 100.00%                                 |
| Expenditures                                |                    |                   |                                 |                                                |                                         |
| Salaries/Wages                              |                    | \$705,439         | 60.31%                          | 51.45%                                         | 47.69%                                  |
| Fringe Benefits                             |                    | \$213,624         | 18.26%                          | 14.70%                                         | 15.06%                                  |
| Supplies/Equipment                          |                    | \$40,867          | 3.49%                           | 7.80%                                          | 6.57%                                   |
| Contracted Services                         |                    | \$146,050         | 12.49%                          | 4.00%                                          | 13.83%                                  |
| Travel                                      |                    | \$6,619           | 0.57%                           | 0.60%                                          | 0.55%                                   |
| Utilities/Rent                              |                    | \$15,299          | 1.31%                           | 2.20%                                          | 1.42%                                   |
| Election Costs                              |                    |                   | 0.00%                           | 0.04%                                          | 0.10%                                   |
| Capital Expenditures<br>Other               |                    | ¢41 027           | 0.00%                           | 6.31%                                          | 1.73%                                   |
| Total Expenditures                          |                    | \$41,837          | 3.58%                           | 12.91%                                         | 13.05%                                  |
| Accrual Adjustment (+ -)                    |                    | \$1,169,735       | 100.00%                         | 100.00%                                        | 100.00%                                 |
| Ending Balance                              |                    | \$1,721,518       |                                 |                                                |                                         |
| Population                                  |                    | 29.131            |                                 |                                                |                                         |
| Per Capita Public Health Revenue            |                    | 29,131<br>\$48.75 |                                 |                                                |                                         |
| Tax Rate                                    |                    | 0.1000            |                                 |                                                |                                         |
|                                             |                    | 0.1000            |                                 |                                                |                                         |