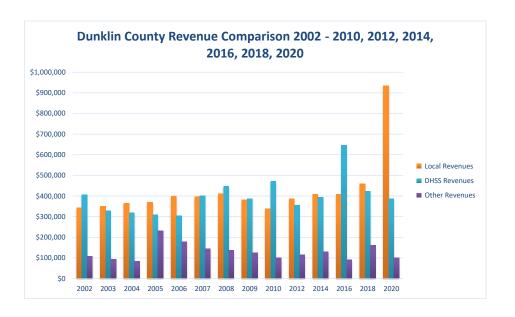

## **Dunklin County Health Department**

| COUNTY<br>Fiscal Year                       | Revenue Source     | Dunklin<br>2020   | Percent of<br>Agency's<br>Total | Population<br>25,000-49,999<br>Ave. Percentage | Statewide<br>2020 Average<br>Percentage |
|---------------------------------------------|--------------------|-------------------|---------------------------------|------------------------------------------------|-----------------------------------------|
| Beginning Balance                           |                    | \$1,468,350       |                                 | Ü                                              | , ,                                     |
| Local Revenues                              |                    |                   |                                 |                                                |                                         |
| Taxes                                       |                    | \$298,520         | 20.98%                          | 40.43%                                         | 42.58%                                  |
| Interest                                    |                    | \$26,391          | 1.85%                           | 0.91%                                          | 0.69%                                   |
| Vital Records                               |                    | \$49,177          | 3.46%                           | 3.26%                                          | 2.82%                                   |
| Donations                                   |                    | \$885             | 0.06%                           | 0.92%                                          | 0.40%                                   |
| Fees                                        |                    | \$17,867          | 1.26%                           | 2.51%                                          | 4.31%                                   |
| Other                                       |                    | \$542,114         | 38.10%                          | 13.68%                                         | 10.43%                                  |
| Total Local Revenues                        |                    | \$934,954         | 65.71%                          | 61.71%                                         | 61.24%                                  |
| DHSS Revenues                               |                    |                   |                                 |                                                |                                         |
| Core Public Health                          | State<br>State     | \$71,804          | 5.05%                           | 5.51%                                          | 4.04%                                   |
| Immunizations/Vaccine Immunizations/Vaccine |                    |                   | 0.00%                           | 0.00%                                          | 0.00%                                   |
| MCH                                         | Federal<br>Federal | \$22.750          | 0.00%<br>2.37%                  | 0.31%<br>1.74%                                 | 0.13%<br>1.15%                          |
| School Health                               | State              | \$33,758          | 0.00%                           | 0.01%                                          | 0.01%                                   |
| WIC Administration                          | Federal            | \$211,557         | 14.87%                          | 12.60%                                         | 6.12%                                   |
| Child Care Inspections                      | Federal            | \$2,270           | 0.16%                           | 0.14%                                          | 0.12%                                   |
| Child Care Nurse Consultant                 | Federal            | \$2,686           | 0.10%                           | 0.32%                                          | 0.11%                                   |
| AIDS Funding                                | Federal            | Ψ2,000            | 0.00%                           | 0.47%                                          | 2.29%                                   |
| PHEP                                        | Federal            | \$24,217          | 1.70%                           | 1.64%                                          | 1.49%                                   |
| BCCCP/Show Me Healthy Women                 |                    | Ψ2-1,217          | 0.00%                           | 0.07%                                          | 0.03%                                   |
| BCCCP/Show Me Healthy Women                 |                    | \$5,930           | 0.42%                           | 0.35%                                          | 0.14%                                   |
| Chronic Disease Prevention                  | State              | 70,000            | 0.00%                           | 0.00%                                          | 0.00%                                   |
| Chronic Disease Prevention                  | Federal            | \$3,983           | 0.28%                           | 0.02%                                          | 0.06%                                   |
| Worksite Inventory                          | Federal            | , . ,             | 0.00%                           | 0.00%                                          | 0.00%                                   |
| Other DHSS                                  | State              |                   | 0.00%                           | 0.14%                                          | 0.35%                                   |
| Other DHSS                                  | Federal            | \$31,640          | 2.22%                           | 2.55%                                          | 3.14%                                   |
| Other DHSS                                  | Other Sources      |                   | 0.00%                           | 0.00%                                          | 0.00%                                   |
| Total DHSS Federal                          |                    | \$316,041         | 22.21%                          | 20.14%                                         | 14.77%                                  |
| Total DHSS State                            |                    | \$71,804          | 5.05%                           | 5.72%                                          | 4.43%                                   |
| Total DHSS Other                            |                    | \$0               | 0.00%                           | 0.00%                                          | 0.00%                                   |
| Total DHSS Combined Revenues                |                    | \$387,845         | 27.26%                          | 25.86%                                         | 19.19%                                  |
| Other Revenues                              |                    | ψ307,043          | 27.2070                         | 23.0070                                        | 17.17/0                                 |
| Medicaid/MC+ (Non-Home Health               | L\                 | \$30,949          | 2.18%                           | 1.62%                                          | 1.81%                                   |
| Medicare - (Non-Home Health)                | 11)                | \$27,326          | 1.92%                           | 0.56%                                          | 0.24%                                   |
| Family Planning Title X                     |                    | \$39,030          | 2.74%                           | 2.17%                                          | 0.59%                                   |
| Other MO Departments (DOC,                  |                    | \$39,030          | 2.7470                          | 2.1770                                         | 0.3970                                  |
| DESE, etc.)                                 |                    |                   | 0.00%                           | 0.68%                                          | 0.12%                                   |
| Insurance Billing                           |                    |                   | 0.00%                           | 1.10%                                          | 0.12%                                   |
| Other Public Health Revenue                 |                    |                   | 0.00%                           | 1.1070                                         | 0.7470                                  |
| Total (attach detail)                       |                    | \$169             | 0.01%                           | 4.37%                                          | 11.85%                                  |
| Home Health (all pymt. sources)             |                    | \$109             | 0.01%                           | 0.46%                                          | 2.47%                                   |
| Home Maker (all pymt. sources)              |                    |                   | 0.00%                           | 0.40%                                          | 0.30%                                   |
| Other Non-Public Health Revenue             |                    |                   | 0.00%                           | 0.00%                                          | 0.30%                                   |
|                                             |                    | \$2.621           | 0.190/                          | 1 400/                                         | 1 440/                                  |
| Total (attach detail)                       |                    | \$2,631           | 0.18%                           | 1.49%                                          | 1.44%                                   |
| Total Other Revenue                         |                    | \$100,104         | 7.04%                           | 12.43%                                         | 19.57%                                  |
| Total Revenue All Sources                   |                    | \$1,422,903       | 100.00%                         | 100.00%                                        | 100.00%                                 |
| Expenditures                                |                    |                   |                                 |                                                |                                         |
| Salaries/Wages                              |                    | \$705,439         | 60.31%                          | 51.45%                                         | 47.69%                                  |
| Fringe Benefits                             |                    | \$213,624         | 18.26%                          | 14.70%                                         | 15.06%                                  |
| Supplies/Equipment                          |                    | \$40,867          | 3.49%                           | 7.80%                                          | 6.57%                                   |
| Contracted Services                         |                    | \$146,050         | 12.49%                          | 4.00%                                          | 13.83%                                  |
| Travel                                      |                    | \$6,619           | 0.57%                           | 0.60%                                          | 0.55%                                   |
| Utilities/Rent                              |                    | \$15,299          | 1.31%                           | 2.20%                                          | 1.42%                                   |
| Election Costs                              |                    |                   | 0.00%                           | 0.04%                                          | 0.10%                                   |
| Capital Expenditures<br>Other               |                    | ¢41 027           | 0.00%                           | 6.31%                                          | 1.73%                                   |
| Total Expenditures                          |                    | \$41,837          | 3.58%                           | 12.91%                                         | 13.05%                                  |
| Accrual Adjustment (+ -)                    |                    | \$1,169,735       | 100.00%                         | 100.00%                                        | 100.00%                                 |
| Ending Balance                              |                    | \$1,721,518       |                                 |                                                |                                         |
| Population                                  |                    | 29.131            |                                 |                                                |                                         |
| Per Capita Public Health Revenue            |                    | 29,131<br>\$48.75 |                                 |                                                |                                         |
| Tax Rate                                    |                    | 0.1000            |                                 |                                                |                                         |
|                                             |                    | 0.1000            |                                 |                                                |                                         |