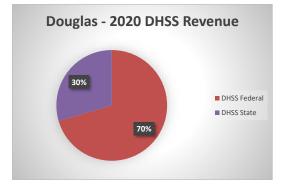

| Fiscal Year                                    | Revenue Source     | Douglas<br>2020 | Percent of<br>Agency's<br>Total | Population<br>10,000-24,999<br>Ave. Percentage | Statewide<br>2020 Average<br>Percentage |
|------------------------------------------------|--------------------|-----------------|---------------------------------|------------------------------------------------|-----------------------------------------|
| Beginning Balance                              |                    | \$952,050       |                                 |                                                |                                         |
| Local Revenues                                 |                    |                 |                                 |                                                |                                         |
| Taxes                                          |                    | \$352,963       | 33.72%                          | 30.12%                                         | 42.58%                                  |
| nterest                                        |                    | \$8,875         | 0.85%                           | 0.73%                                          | 0.69%                                   |
| /ital Records                                  |                    | \$16,066        | 1.53%                           | 2.06%                                          | 2.82%                                   |
| Donations                                      |                    | \$325           | 0.03%                           | 0.69%                                          | 0.40%                                   |
| lees                                           |                    |                 | 0.00%                           | 2.43%                                          | 4.31%                                   |
| Other                                          |                    | \$315,390       | 30.13%                          | 14.09%                                         | 10.43%                                  |
| Total Local Revenues                           |                    | \$693,619       | 66.26%                          | 50.12%                                         | 61.24%                                  |
| DHSS Revenues                                  |                    |                 |                                 |                                                |                                         |
| Core Public Health                             | State              | \$49,976        | 4.77%                           | 5.66%                                          | 4.04%                                   |
| mmunizations/Vaccine                           | State              |                 | 0.00%                           | 0.00%                                          | 0.00%                                   |
| mmunizations/Vaccine                           | Federal            | <b>017</b> 555  | 0.00%                           | 0.25%                                          | 0.13%                                   |
| ACH LL LA                                      | Federal            | \$17,566        | 1.68%                           | 1.74%                                          | 1.15%                                   |
| School Health                                  | State              | ¢92 561         | 0.00%                           | 0.02%                                          | 0.01%                                   |
| WIC Administration                             | Federal            | \$83,561        | 7.98%                           | 9.16%                                          | 6.12%                                   |
| Child Care Inspections                         | Federal            | \$740           | 0.07%                           | 0.12%                                          | 0.11%                                   |
| Child Care Nurse Consultant                    | Federal            | \$3,317         | 0.32%                           | 0.26%                                          | 0.14%                                   |
| AIDS Funding<br>PHEP                           | Federal<br>Federal | \$10,949        | 0.00%<br>1.05%                  | 0.00%<br>1.50%                                 | 2.29%<br>1.49%                          |
| BCCCP/Show Me Healthy Women                    | State              | ə10,949         | 0.00%                           | 0.01%                                          | 0.03%                                   |
| SCCCP/Show Me Healthy Women                    | Federal            |                 | 0.00%                           | 0.16%                                          | 0.03%                                   |
| Chronic Disease Prevention                     | State              |                 | 0.00%                           | 0.10%                                          | 0.14%                                   |
| Chronic Disease Prevention                     | Federal            |                 | 0.00%                           | 0.28%                                          | 0.06%                                   |
| Worksite Inventory                             | Federal            |                 | 0.00%                           | 0.00%                                          | 0.00%                                   |
| Other DHSS                                     | State              |                 | 0.00%                           | 0.61%                                          | 0.35%                                   |
| Other DHSS                                     | Federal            | \$2,917         | 0.28%                           | 4.18%                                          | 3.14%                                   |
| Other DHSS                                     | Other Sources      | φ2,717          | 0.00%                           | 0.00%                                          | 0.00%                                   |
| Total DHSS Federal                             |                    | \$119,050       | 11.37%                          | 17.65%                                         | 14.77%                                  |
| Total DHSS State                               |                    | \$49,976        | 4.77%                           | 6.30%                                          | 4.43%                                   |
| Total DHSS State                               |                    |                 |                                 |                                                | 4.43%                                   |
|                                                |                    | \$0             | 0.00%                           | 0.00%                                          |                                         |
| Total DHSS Combined Revenues                   |                    | \$169,026       | 16.15%                          | 23.95%                                         | 19.19%                                  |
| Other Revenues                                 |                    |                 |                                 |                                                |                                         |
| Medicaid/MC+ (Non-Home Health)                 |                    | \$15,980        | 1.53%                           | 1.22%                                          | 1.81%                                   |
| Medicare - (Non-Home Health)                   |                    |                 | 0.00%                           | 0.58%                                          | 0.24%                                   |
| Family Planning Title X                        |                    |                 | 0.00%                           | 0.35%                                          | 0.59%                                   |
| Other MO Departments (DOC,                     |                    |                 |                                 |                                                |                                         |
| DESE, etc.)                                    |                    |                 | 0.00%                           | 0.02%                                          | 0.12%                                   |
| nsurance Billing                               |                    |                 | 0.00%                           | 1.01%                                          | 0.74%                                   |
| Other Public Health Revenue                    |                    |                 |                                 |                                                |                                         |
| Total (attach detail)                          |                    | \$168,164       | 16.06%                          | 6.85%                                          | 11.85%                                  |
| Home Health (all pymt. sources)                |                    |                 | 0.00%                           | 9.34%                                          | 2.47%                                   |
| Home Maker (all pymt. sources)                 |                    |                 | 0.00%                           | 0.91%                                          | 0.30%                                   |
| Other Non-Public Health Revenue                |                    |                 |                                 |                                                |                                         |
| Total (attach detail)                          |                    |                 | 0.00%                           | 5.65%                                          | 1.44%                                   |
| Total Other Revenue                            | ;                  | \$184,143       | 17.59%                          | 25.92%                                         | 19.57%                                  |
| Total Revenue All Sources                      |                    | ########        | 100.00%                         | 100.00%                                        | 100.00%                                 |
| Expenditures                                   |                    |                 |                                 |                                                |                                         |
| alaries/Wages                                  |                    | \$368,683       | 45.31%                          | 53.02%                                         | 47.69%                                  |
| Fringe Benefits                                |                    | \$132,816       | 16.32%                          | 14.23%                                         | 15.06%                                  |
| Supplies/Equipment                             |                    | \$9,660         | 1.19%                           | 8.04%                                          | 6.57%                                   |
| Contracted Services                            |                    |                 | 0.00%                           | 3.95%                                          | 13.83%                                  |
| Travel                                         |                    | \$673           | 0.08%                           | 1.12%                                          | 0.55%                                   |
| Jtilities/Rent                                 |                    | \$13,027        | 1.60%                           | 1.97%                                          | 1.42%                                   |
| Election Costs                                 |                    |                 | 0.00%                           | 0.21%                                          | 0.10%                                   |
| Capital Expenditures                           |                    | <b>**</b> ***   | 0.00%                           | 2.80%                                          | 1.73%                                   |
| Other That I Frankis                           |                    | \$288,865       | 35.50%                          | 14.68%                                         | 13.05%                                  |
| Total Expenditures                             |                    | \$813,723       | 100.00%                         | 100.00%                                        | 100.00%                                 |
| Accrual Adjustment (+ -)                       |                    | #########       |                                 |                                                |                                         |
| Ending Balance                                 |                    | 13,185          |                                 |                                                |                                         |
| 116i                                           |                    |                 |                                 |                                                |                                         |
| Population<br>Per Capita Public Health Revenue |                    | \$79.39         |                                 |                                                |                                         |