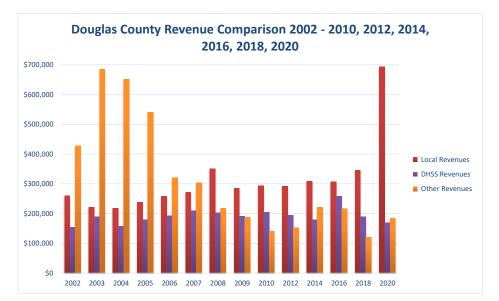

| Fiscal Year                                    | Revenue Source     | Douglas<br>2020 | Percent of<br>Agency's<br>Total | Population<br>10,000-24,999<br>Ave. Percentage | Statewide<br>2020 Average<br>Percentage |
|------------------------------------------------|--------------------|-----------------|---------------------------------|------------------------------------------------|-----------------------------------------|
| Beginning Balance                              |                    | \$952,050       |                                 |                                                |                                         |
| Local Revenues                                 |                    |                 |                                 |                                                |                                         |
| Taxes                                          |                    | \$352,963       | 33.72%                          | 30.12%                                         | 42.58%                                  |
| nterest                                        |                    | \$8,875         | 0.85%                           | 0.73%                                          | 0.69%                                   |
| /ital Records                                  |                    | \$16,066        | 1.53%                           | 2.06%                                          | 2.82%                                   |
| Donations                                      |                    | \$325           | 0.03%                           | 0.69%                                          | 0.40%                                   |
| lees                                           |                    |                 | 0.00%                           | 2.43%                                          | 4.31%                                   |
| Other                                          |                    | \$315,390       | 30.13%                          | 14.09%                                         | 10.43%                                  |
| Total Local Revenues                           |                    | \$693,619       | 66.26%                          | 50.12%                                         | 61.24%                                  |
| DHSS Revenues                                  |                    |                 |                                 |                                                |                                         |
| Core Public Health                             | State              | \$49,976        | 4.77%                           | 5.66%                                          | 4.04%                                   |
| mmunizations/Vaccine                           | State              |                 | 0.00%                           | 0.00%                                          | 0.00%                                   |
| mmunizations/Vaccine                           | Federal            | <b>017</b> 555  | 0.00%                           | 0.25%                                          | 0.13%                                   |
| ACH LL LA                                      | Federal            | \$17,566        | 1.68%                           | 1.74%                                          | 1.15%                                   |
| School Health                                  | State              | ¢92 561         | 0.00%                           | 0.02%                                          | 0.01%                                   |
| WIC Administration                             | Federal            | \$83,561        | 7.98%                           | 9.16%                                          | 6.12%                                   |
| Child Care Inspections                         | Federal            | \$740           | 0.07%                           | 0.12%                                          | 0.11%                                   |
| Child Care Nurse Consultant                    | Federal            | \$3,317         | 0.32%                           | 0.26%                                          | 0.14%                                   |
| AIDS Funding<br>PHEP                           | Federal<br>Federal | \$10,949        | 0.00%<br>1.05%                  | 0.00%<br>1.50%                                 | 2.29%<br>1.49%                          |
| BCCCP/Show Me Healthy Women                    | State              | ə10,949         | 0.00%                           | 0.01%                                          | 0.03%                                   |
| SCCCP/Show Me Healthy Women                    | Federal            |                 | 0.00%                           | 0.16%                                          | 0.03%                                   |
| Chronic Disease Prevention                     | State              |                 | 0.00%                           | 0.10%                                          | 0.14%                                   |
| Chronic Disease Prevention                     | Federal            |                 | 0.00%                           | 0.28%                                          | 0.06%                                   |
| Worksite Inventory                             | Federal            |                 | 0.00%                           | 0.00%                                          | 0.00%                                   |
| Other DHSS                                     | State              |                 | 0.00%                           | 0.61%                                          | 0.35%                                   |
| Other DHSS                                     | Federal            | \$2,917         | 0.28%                           | 4.18%                                          | 3.14%                                   |
| Other DHSS                                     | Other Sources      | φ2,717          | 0.00%                           | 0.00%                                          | 0.00%                                   |
| Total DHSS Federal                             |                    | \$119,050       | 11.37%                          | 17.65%                                         | 14.77%                                  |
| Total DHSS State                               |                    | \$49,976        | 4.77%                           | 6.30%                                          | 4.43%                                   |
| Total DHSS State                               |                    |                 |                                 |                                                | 4.43%                                   |
|                                                |                    | \$0             | 0.00%                           | 0.00%                                          |                                         |
| Total DHSS Combined Revenues                   |                    | \$169,026       | 16.15%                          | 23.95%                                         | 19.19%                                  |
| Other Revenues                                 |                    |                 |                                 |                                                |                                         |
| Medicaid/MC+ (Non-Home Health)                 |                    | \$15,980        | 1.53%                           | 1.22%                                          | 1.81%                                   |
| Medicare - (Non-Home Health)                   |                    |                 | 0.00%                           | 0.58%                                          | 0.24%                                   |
| Family Planning Title X                        |                    |                 | 0.00%                           | 0.35%                                          | 0.59%                                   |
| Other MO Departments (DOC,                     |                    |                 |                                 |                                                |                                         |
| DESE, etc.)                                    |                    |                 | 0.00%                           | 0.02%                                          | 0.12%                                   |
| nsurance Billing                               |                    |                 | 0.00%                           | 1.01%                                          | 0.74%                                   |
| Other Public Health Revenue                    |                    |                 |                                 |                                                |                                         |
| Total (attach detail)                          |                    | \$168,164       | 16.06%                          | 6.85%                                          | 11.85%                                  |
| Home Health (all pymt. sources)                |                    |                 | 0.00%                           | 9.34%                                          | 2.47%                                   |
| Home Maker (all pymt. sources)                 |                    |                 | 0.00%                           | 0.91%                                          | 0.30%                                   |
| Other Non-Public Health Revenue                |                    |                 |                                 |                                                |                                         |
| Total (attach detail)                          |                    |                 | 0.00%                           | 5.65%                                          | 1.44%                                   |
| Total Other Revenue                            | ;                  | \$184,143       | 17.59%                          | 25.92%                                         | 19.57%                                  |
| Total Revenue All Sources                      |                    | ########        | 100.00%                         | 100.00%                                        | 100.00%                                 |
| Expenditures                                   |                    |                 |                                 |                                                |                                         |
| alaries/Wages                                  |                    | \$368,683       | 45.31%                          | 53.02%                                         | 47.69%                                  |
| Fringe Benefits                                |                    | \$132,816       | 16.32%                          | 14.23%                                         | 15.06%                                  |
| Supplies/Equipment                             |                    | \$9,660         | 1.19%                           | 8.04%                                          | 6.57%                                   |
| Contracted Services                            |                    |                 | 0.00%                           | 3.95%                                          | 13.83%                                  |
| Travel                                         |                    | \$673           | 0.08%                           | 1.12%                                          | 0.55%                                   |
| Jtilities/Rent                                 |                    | \$13,027        | 1.60%                           | 1.97%                                          | 1.42%                                   |
| Election Costs                                 |                    |                 | 0.00%                           | 0.21%                                          | 0.10%                                   |
| Capital Expenditures                           |                    | <b>**</b> ***   | 0.00%                           | 2.80%                                          | 1.73%                                   |
| Other That I Frankis                           |                    | \$288,865       | 35.50%                          | 14.68%                                         | 13.05%                                  |
| Total Expenditures                             |                    | \$813,723       | 100.00%                         | 100.00%                                        | 100.00%                                 |
| Accrual Adjustment (+ -)                       |                    | #########       |                                 |                                                |                                         |
| Ending Balance                                 |                    | 13,185          |                                 |                                                |                                         |
| 116i                                           |                    |                 |                                 |                                                |                                         |
| Population<br>Per Capita Public Health Revenue |                    | \$79.39         |                                 |                                                |                                         |