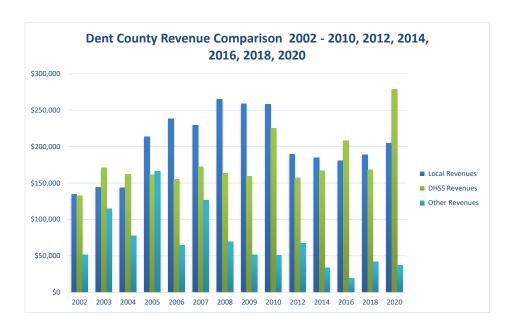

## **Dent County Health Center**

| COUNTY<br>Fiscal Year                       | Revenue Source     | Dent<br>2020      | Percent of<br>Agency's<br>Total | Population<br>10,000-24,999<br>Ave. Percentage | Statewide<br>2020 Average<br>Percentage |
|---------------------------------------------|--------------------|-------------------|---------------------------------|------------------------------------------------|-----------------------------------------|
| Beginning Balance                           |                    | \$592,068         |                                 |                                                |                                         |
| Local Revenues                              |                    |                   |                                 |                                                |                                         |
| Taxes                                       |                    | \$176,292         | 33.87%                          | 30.12%                                         | 42.58%                                  |
| Interest                                    |                    | \$4,080           | 0.78%                           | 0.73%                                          | 0.69%                                   |
| Vital Records<br>Donations                  |                    | \$22,560<br>\$98  | 4.33%<br>0.02%                  | 2.06%<br>0.69%                                 | 2.82%<br>0.40%                          |
| Fees                                        |                    | \$1,614           | 0.02%                           | 2.43%                                          | 4.31%                                   |
| Other                                       |                    | \$1,014           | 0.00%                           | 14.09%                                         | 10.43%                                  |
| Total Local Revenues                        |                    | \$204,645         | 39.31%                          | 50.12%                                         | 61.24%                                  |
| DHSS Revenues                               |                    |                   |                                 |                                                |                                         |
| Core Public Health                          | State              | \$52,226          | 10.03%                          | 5.66%                                          | 4.049                                   |
| Immunizations/Vaccine                       | State              |                   | 0.00%                           | 0.00%                                          | 0.009                                   |
| Immunizations/Vaccine                       | Federal            |                   | 0.00%                           | 0.25%                                          | 0.139                                   |
| MCH                                         | Federal            | \$17,983          | 3.45%                           | 1.74%                                          | 1.159                                   |
| School Health<br>WIC Administration         | State<br>Federal   | 674 506           | 0.00%<br>14.31%                 | 0.02%<br>9.16%                                 | 0.01%                                   |
|                                             |                    | \$74,506          |                                 |                                                | 6.12%                                   |
| Child Care Inspections                      | Federal            | ¢1.504            | 0.00%                           | 0.12%                                          | 0.11%                                   |
| Child Care Nurse Consultant<br>AIDS Funding | Federal<br>Federal | \$1,524           | 0.29%<br>0.00%                  | 0.26%<br>0.00%                                 | 0.14%<br>2.29%                          |
| PHEP                                        | Federal<br>Federal | \$12,534          | 2.41%                           | 1.50%                                          | 1.499                                   |
| BCCCP/Show Me Healthy Women                 | State              | Ψ12,334           | 0.00%                           | 0.01%                                          | 0.039                                   |
| BCCCP/Show Me Healthy Women                 | Federal            |                   | 0.00%                           | 0.16%                                          | 0.037                                   |
| Chronic Disease Prevention                  | State              |                   | 0.00%                           | 0.16%                                          | 0.149                                   |
| Chronic Disease Prevention                  | Federal            |                   |                                 |                                                |                                         |
| Worksite Inventory                          | Federal<br>Federal |                   | 0.00%<br>0.00%                  | 0.28%<br>0.00%                                 | 0.069<br>0.009                          |
| Other DHSS                                  | State              | \$3,000           | 0.58%                           | 0.61%                                          | 0.359                                   |
| Other DHSS                                  | Federal            | \$117,098         | 22.49%                          | 4.18%                                          | 3.149                                   |
| Other DHSS                                  | Other Sources      | , ,,,,,,,,,       | 0.00%                           | 0.00%                                          | 0.00%                                   |
| Total DHSS Federal                          |                    | \$223,645         | 42.96%                          | 17.65%                                         | 14.77%                                  |
| Total DHSS State                            |                    | \$55,226          | 10.61%                          | 6.30%                                          | 4.43%                                   |
| Total DHSS Other                            |                    | \$0               | 0.00%                           | 0.00%                                          | 0.00%                                   |
| Total DHSS Combined Revenues                |                    | \$278,871         | 53.57%                          | 23.95%                                         | 19.19%                                  |
| Other Revenues                              |                    |                   |                                 |                                                |                                         |
| Medicaid/MC+ (Non-Home Health)              |                    | \$1,780           | 0.34%                           | 1.22%                                          | 1.819                                   |
| Medicare - (Non-Home Health)                |                    |                   | 0.00%                           | 0.58%                                          | 0.249                                   |
| Family Planning Title X                     |                    |                   | 0.00%                           | 0.35%                                          | 0.599                                   |
| Other MO Departments (DOC,                  |                    |                   | 0.000/                          | 0.020/                                         | 0.100                                   |
| DESE, etc.)<br>Insurance Billing            |                    | ¢c 0c1            | 0.00%<br>1.32%                  | 0.02%<br>1.01%                                 | 0.12%<br>0.74%                          |
| Other Public Health Revenue                 |                    | \$6,861           | 1.32%                           | 1.01%                                          | 0.74%                                   |
| Total (attach detail)                       |                    |                   | 0.00%                           | 6.85%                                          | 11.85%                                  |
| Home Health (all pymt. sources)             |                    |                   | 0.00%                           | 9.34%                                          | 2.47%                                   |
| Home Maker (all pymt. sources)              |                    |                   | 0.00%                           | 0.91%                                          | 0.30%                                   |
| Other Non-Public Health Revenue             |                    |                   |                                 |                                                |                                         |
| Total (attach detail)                       |                    | \$28,404          | 5.46%                           | 5.65%                                          | 1.44%                                   |
| Total Other Revenue                         |                    | \$37,044          | 7.12%                           | 25.92%                                         | 19.57%                                  |
| Total Revenue All Sources                   |                    | \$520,560         | 100.00%                         | 100.00%                                        | 100.00%                                 |
| Expenditures                                |                    |                   |                                 |                                                |                                         |
| Salaries/Wages                              |                    | \$297,119         | 56.84%                          | 53.02%                                         | 47.69%                                  |
| Fringe Benefits                             |                    | \$68,767          | 13.16%                          | 14.23%                                         | 15.06%                                  |
| Supplies/Equipment                          |                    | \$9,621           | 1.84%                           | 8.04%                                          | 6.57%                                   |
| Contracted Services<br>Travel               |                    | \$13,218<br>\$528 | 2.53%<br>0.10%                  | 3.95%<br>1.12%                                 | 13.83%<br>0.55%                         |
| Utilities/Rent                              |                    | \$13,101          | 2.51%                           | 1.12%                                          | 1.429                                   |
| Election Costs                              |                    | Ψ15,101           | 0.00%                           | 0.21%                                          | 0.109                                   |
| Capital Expenditures                        |                    | \$48,514          | 9.28%                           | 2.80%                                          | 1.739                                   |
| Other                                       |                    | \$71,836          | 13.74%                          | 14.68%                                         | 13.059                                  |
| Total Expenditures                          |                    | \$522,703         | 100.00%                         | 100.00%                                        | 100.00%                                 |
| Accrual Adjustment (+ -)                    |                    |                   |                                 |                                                |                                         |
| Ending Balance                              |                    | \$589,925         |                                 |                                                |                                         |
| Population                                  |                    | 15,573            |                                 |                                                |                                         |
| Per Capita Public Health Revenue            |                    | \$31.60           |                                 |                                                |                                         |
| Tax Rate                                    |                    | 0.0959            |                                 |                                                |                                         |
|                                             |                    |                   |                                 |                                                |                                         |