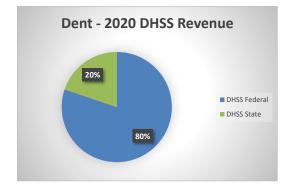

## **Dent County Health Center**

| COUNTY<br>Fiscal Year                       | Revenue Source     | Dent<br>2020      | Percent of<br>Agency's<br>Total | Population<br>10,000-24,999<br>Ave. Percentage | Statewide<br>2020 Average<br>Percentage |
|---------------------------------------------|--------------------|-------------------|---------------------------------|------------------------------------------------|-----------------------------------------|
| Beginning Balance                           |                    | \$592,068         |                                 |                                                |                                         |
| Local Revenues                              |                    |                   |                                 |                                                |                                         |
| Taxes                                       |                    | \$176,292         | 33.87%                          | 30.12%                                         | 42.58%                                  |
| Interest                                    |                    | \$4,080           | 0.78%                           | 0.73%                                          | 0.69%                                   |
| Vital Records<br>Donations                  |                    | \$22,560<br>\$98  | 4.33%<br>0.02%                  | 2.06%<br>0.69%                                 | 2.82%<br>0.40%                          |
| Fees                                        |                    | \$1,614           | 0.02%                           | 2.43%                                          | 4.31%                                   |
| Other                                       |                    | \$1,014           | 0.00%                           | 14.09%                                         | 10.43%                                  |
| Total Local Revenues                        |                    | \$204,645         | 39.31%                          | 50.12%                                         | 61.24%                                  |
| DHSS Revenues                               |                    |                   |                                 |                                                |                                         |
| Core Public Health                          | State              | \$52,226          | 10.03%                          | 5.66%                                          | 4.049                                   |
| Immunizations/Vaccine                       | State              |                   | 0.00%                           | 0.00%                                          | 0.009                                   |
| Immunizations/Vaccine                       | Federal            |                   | 0.00%                           | 0.25%                                          | 0.139                                   |
| MCH                                         | Federal            | \$17,983          | 3.45%                           | 1.74%                                          | 1.159                                   |
| School Health<br>WIC Administration         | State<br>Federal   | 674 506           | 0.00%<br>14.31%                 | 0.02%<br>9.16%                                 | 0.01%                                   |
|                                             |                    | \$74,506          |                                 |                                                | 6.12%                                   |
| Child Care Inspections                      | Federal            | ¢1.504            | 0.00%                           | 0.12%                                          | 0.11%                                   |
| Child Care Nurse Consultant<br>AIDS Funding | Federal<br>Federal | \$1,524           | 0.29%<br>0.00%                  | 0.26%<br>0.00%                                 | 0.14%<br>2.29%                          |
| PHEP                                        | Federal<br>Federal | \$12,534          | 2.41%                           | 1.50%                                          | 1.499                                   |
| BCCCP/Show Me Healthy Women                 | State              | Ψ12,334           | 0.00%                           | 0.01%                                          | 0.039                                   |
| BCCCP/Show Me Healthy Women                 | Federal            |                   | 0.00%                           | 0.16%                                          | 0.037                                   |
| Chronic Disease Prevention                  | State              |                   | 0.00%                           | 0.16%                                          | 0.149                                   |
| Chronic Disease Prevention                  | Federal            |                   |                                 |                                                |                                         |
| Worksite Inventory                          | Federal<br>Federal |                   | 0.00%<br>0.00%                  | 0.28%<br>0.00%                                 | 0.069<br>0.009                          |
| Other DHSS                                  | State              | \$3,000           | 0.58%                           | 0.61%                                          | 0.359                                   |
| Other DHSS                                  | Federal            | \$117,098         | 22.49%                          | 4.18%                                          | 3.149                                   |
| Other DHSS                                  | Other Sources      | , ,,,,,,,,,       | 0.00%                           | 0.00%                                          | 0.00%                                   |
| Total DHSS Federal                          |                    | \$223,645         | 42.96%                          | 17.65%                                         | 14.77%                                  |
| Total DHSS State                            |                    | \$55,226          | 10.61%                          | 6.30%                                          | 4.43%                                   |
| Total DHSS Other                            |                    | \$0               | 0.00%                           | 0.00%                                          | 0.00%                                   |
| Total DHSS Combined Revenues                |                    | \$278,871         | 53.57%                          | 23.95%                                         | 19.19%                                  |
| Other Revenues                              |                    |                   |                                 |                                                |                                         |
| Medicaid/MC+ (Non-Home Health)              |                    | \$1,780           | 0.34%                           | 1.22%                                          | 1.819                                   |
| Medicare - (Non-Home Health)                |                    |                   | 0.00%                           | 0.58%                                          | 0.249                                   |
| Family Planning Title X                     |                    |                   | 0.00%                           | 0.35%                                          | 0.599                                   |
| Other MO Departments (DOC,                  |                    |                   | 0.000/                          | 0.020/                                         | 0.100                                   |
| DESE, etc.)<br>Insurance Billing            |                    | ¢c 0c1            | 0.00%<br>1.32%                  | 0.02%<br>1.01%                                 | 0.12%<br>0.74%                          |
| Other Public Health Revenue                 |                    | \$6,861           | 1.32%                           | 1.01%                                          | 0.74%                                   |
| Total (attach detail)                       |                    |                   | 0.00%                           | 6.85%                                          | 11.85%                                  |
| Home Health (all pymt. sources)             |                    |                   | 0.00%                           | 9.34%                                          | 2.47%                                   |
| Home Maker (all pymt. sources)              |                    |                   | 0.00%                           | 0.91%                                          | 0.30%                                   |
| Other Non-Public Health Revenue             |                    |                   |                                 |                                                |                                         |
| Total (attach detail)                       |                    | \$28,404          | 5.46%                           | 5.65%                                          | 1.44%                                   |
| Total Other Revenue                         |                    | \$37,044          | 7.12%                           | 25.92%                                         | 19.57%                                  |
| Total Revenue All Sources                   |                    | \$520,560         | 100.00%                         | 100.00%                                        | 100.00%                                 |
| Expenditures                                |                    |                   |                                 |                                                |                                         |
| Salaries/Wages                              |                    | \$297,119         | 56.84%                          | 53.02%                                         | 47.69%                                  |
| Fringe Benefits                             |                    | \$68,767          | 13.16%                          | 14.23%                                         | 15.06%                                  |
| Supplies/Equipment                          |                    | \$9,621           | 1.84%                           | 8.04%                                          | 6.57%                                   |
| Contracted Services<br>Travel               |                    | \$13,218<br>\$528 | 2.53%<br>0.10%                  | 3.95%<br>1.12%                                 | 13.83%<br>0.55%                         |
| Utilities/Rent                              |                    | \$13,101          | 2.51%                           | 1.12%                                          | 1.429                                   |
| Election Costs                              |                    | Ψ15,101           | 0.00%                           | 0.21%                                          | 0.109                                   |
| Capital Expenditures                        |                    | \$48,514          | 9.28%                           | 2.80%                                          | 1.739                                   |
| Other                                       |                    | \$71,836          | 13.74%                          | 14.68%                                         | 13.059                                  |
| Total Expenditures                          |                    | \$522,703         | 100.00%                         | 100.00%                                        | 100.00%                                 |
| Accrual Adjustment (+ -)                    |                    |                   |                                 |                                                |                                         |
| Ending Balance                              |                    | \$589,925         |                                 |                                                |                                         |
| Population                                  |                    | 15,573            |                                 |                                                |                                         |
| Per Capita Public Health Revenue            |                    | \$31.60           |                                 |                                                |                                         |
| Tax Rate                                    |                    | 0.0959            |                                 |                                                |                                         |
|                                             |                    |                   |                                 |                                                |                                         |