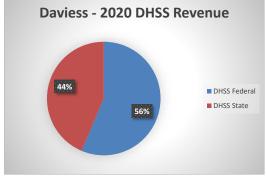

## **Daviess County Health Department**

| COUNTY<br>Fiscal Year                              | Revenue Source     | Daviess<br>2020       | Percent of<br>Agency's<br>Total | Population<br>0-9,999<br>Ave. Percentage | Statewide<br>2020 Average<br>Percentage |
|----------------------------------------------------|--------------------|-----------------------|---------------------------------|------------------------------------------|-----------------------------------------|
| Beginning Balance                                  |                    | \$763,399             |                                 |                                          | g-                                      |
| Local Revenues                                     |                    |                       |                                 |                                          |                                         |
| Taxes                                              |                    | \$315,913             | 57.44%                          | 34.56%                                   | 42.41%                                  |
| Interest                                           |                    | \$6,033               | 1.10%                           | 0.80%                                    | 0.69%                                   |
| Vital Records                                      |                    | \$7,182               | 1.31%                           | 1.25%                                    | 2.82%                                   |
| Donations<br>Fees                                  |                    | \$704                 | 0.13%<br>7.95%                  | 0.20%                                    | 0.40%                                   |
| Other                                              |                    | \$43,734              | 0.00%                           | 1.62%<br>10.86%                          | 4.31%<br>10.43%                         |
| Total Local Revenues                               |                    | \$373,566             | 67.93%                          | 49.29%                                   | 61.24%                                  |
| DHSS Revenues                                      |                    | ,                     |                                 |                                          |                                         |
| Core Public Health                                 | State              | \$47,754              | 8.68%                           | 7.71%                                    | 4.04%                                   |
| Immunizations/Vaccine                              | State              |                       | 0.00%                           | 0.00%                                    | 0.00%                                   |
| Immunizations/Vaccine                              | Federal            |                       | 0.00%                           | 0.10%                                    | 0.13%                                   |
| MCH                                                | Federal            | \$15,234              | 2.77%                           | 2.17%                                    | 1.15%                                   |
| School Health                                      | State              | ¢24.720               | 0.00%                           | 0.04%                                    | 0.01%                                   |
| WIC Administration<br>Child Care Inspections       | Federal<br>Federal | \$34,720              | 6.31%<br>0.00%                  | 6.38%<br>0.07%                           | 6.12%<br>0.11%                          |
| Child Care Nurse Consultant                        | Federal            | \$1,778               | 0.00%                           | 0.37%                                    | 0.11%                                   |
| AIDS Funding                                       | Federal            | φ1,776                | 0.00%                           | 0.00%                                    | 2.29%                                   |
| PHEP                                               | Federal            | \$10,005              | 1.82%                           | 1.46%                                    | 1.49%                                   |
| BCCCP/Show Me Healthy Women                        | State              | , .,                  | 0.00%                           | 0.10%                                    | 0.03%                                   |
| BCCCP/Show Me Healthy Women                        | Federal            |                       | 0.00%                           | 0.18%                                    | 0.14%                                   |
| Chronic Disease Prevention                         | State              |                       | 0.00%                           | 0.00%                                    | 0.00%                                   |
| Chronic Disease Prevention                         | Federal            |                       | 0.00%                           | 0.20%                                    | 0.06%                                   |
| Worksite Inventory                                 | Federal            |                       | 0.00%                           | 0.00%                                    | 0.00%                                   |
| Other DHSS                                         | State              | \$0                   | 0.00%                           | 1.33%                                    | 0.35%                                   |
| Other DHSS                                         | Federal            | \$0                   | 0.00%                           | 6.78%                                    | 3.14%                                   |
| Other DHSS                                         | Other Sources      | \$0                   | 0.00%                           | 0.00%                                    | 0.00%                                   |
| Total DHSS Federal                                 |                    | \$61,738              | 11.23%                          | 17.71%                                   | 14.77%                                  |
| Total DHSS State                                   |                    | \$47,754              | 8.68%                           | 9.18%                                    | 4.43%                                   |
| Total DHSS Other                                   |                    | \$0                   | 0.00%                           | 0.00%                                    | 0.00%                                   |
| Total DHSS Combined Revenues                       |                    | \$109,491             | 19.91%                          | 26.89%                                   | 19.19%                                  |
| Other Revenues                                     |                    |                       |                                 |                                          |                                         |
| Medicaid/MC+ (Non-Home Health)                     |                    | \$11,942              | 2.17%                           | 0.75%                                    | 1.81%                                   |
| Medicare - (Non-Home Health)                       |                    | \$0                   | 0.00%                           | 0.62%                                    | 0.24%                                   |
| Family Planning Title X Other MO Departments (DOC, |                    |                       | 0.00%                           | 0.16%                                    | 0.59%                                   |
| DESE, etc.)                                        |                    |                       | 0.00%                           | 0.61%                                    | 0.12%                                   |
| Insurance Billing                                  |                    | \$53,636              | 9.75%                           | 0.75%                                    | 0.12%                                   |
| Other Public Health Revenue                        |                    | \$33,030              | 9.75%                           | 0.75%                                    | 0.74%                                   |
| Total (attach detail)                              |                    | \$1,320               | 0.24%                           | 5.58%                                    | 11.85%                                  |
| Home Health (all pymt. sources)                    |                    | \$1,320               | 0.00%                           | 8.87%                                    | 2.47%                                   |
| Home Maker (all pymt. sources)                     |                    |                       | 0.00%                           | 3.13%                                    | 0.30%                                   |
| Other Non-Public Health Revenue                    |                    |                       |                                 |                                          |                                         |
| Total (attach detail)                              |                    |                       | 0.00%                           | 3.36%                                    | 1.44%                                   |
| Total Other Revenue                                |                    | \$66,898              | 12.16%                          | 23.82%                                   | 19.57%                                  |
| Total Revenue All Sources                          |                    | \$549,955             | 100.00%                         | 100.00%                                  | 100.00%                                 |
| Expenditures                                       |                    | 40.77,000             |                                 |                                          |                                         |
| Salaries/Wages                                     |                    | \$326,569             | 56.68%                          | 56.57%                                   | 47.69%                                  |
| Fringe Benefits                                    |                    | \$98,146              | 17.04%                          | 12.84%                                   | 15.06%                                  |
| Supplies/Equipment                                 |                    | \$9,924               | 1.72%                           | 7.41%                                    | 6.57%                                   |
| Contracted Services                                |                    | \$21,558              | 3.74%                           | 6.01%                                    | 13.83%                                  |
| Travel                                             |                    | \$7,275               | 1.26%                           | 2.44%                                    | 0.55%                                   |
| Utilities/Rent                                     |                    | \$7,859               | 1.36%                           | 1.90%                                    | 1.42%                                   |
| Election Costs                                     |                    | \$0                   | 0.00%                           | 0.05%                                    | 0.10%                                   |
| Capital Expenditures                               |                    | \$9,431               | 1.64%                           | 2.80%                                    | 1.73%                                   |
| Other Total Expenditures                           |                    | \$95,357<br>\$576,120 | 16.55%<br>100.00%               | 9.98%<br>100.00%                         | 13.05%<br>100.00%                       |
| Accrual Adjustment (+ -)                           |                    | φυ / 0,120            | 100.00%                         | 100.00%                                  | 100.00%                                 |
| Ending Balance                                     |                    | \$737,234             |                                 |                                          |                                         |
| Population                                         |                    | 8,209                 |                                 |                                          |                                         |
| Per Capita Public Health Revenue                   |                    | \$66.99               |                                 |                                          |                                         |
| Tax Rate                                           |                    | \$0.2407              |                                 |                                          |                                         |
|                                                    |                    |                       |                                 |                                          |                                         |