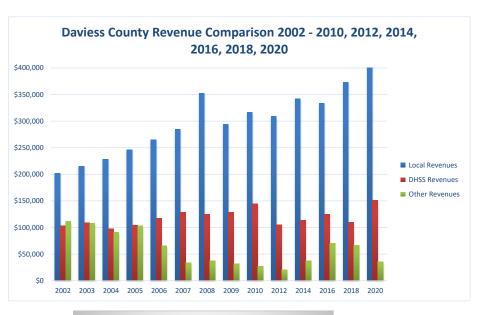

## **Daviess County Health Department**

| COUNTY<br>Fiscal Year                              | Revenue Source     | Daviess<br>2020       | Percent of<br>Agency's<br>Total | Population<br>0-9,999<br>Ave. Percentage | Statewide<br>2020 Average<br>Percentage |
|----------------------------------------------------|--------------------|-----------------------|---------------------------------|------------------------------------------|-----------------------------------------|
| Beginning Balance                                  |                    | \$763,399             |                                 |                                          | g-                                      |
| Local Revenues                                     |                    |                       |                                 |                                          |                                         |
| Taxes                                              |                    | \$315,913             | 57.44%                          | 34.56%                                   | 42.41%                                  |
| Interest                                           |                    | \$6,033               | 1.10%                           | 0.80%                                    | 0.69%                                   |
| Vital Records                                      |                    | \$7,182               | 1.31%                           | 1.25%                                    | 2.82%                                   |
| Donations<br>Fees                                  |                    | \$704                 | 0.13%<br>7.95%                  | 0.20%                                    | 0.40%                                   |
| Other                                              |                    | \$43,734              | 0.00%                           | 1.62%<br>10.86%                          | 4.31%<br>10.43%                         |
| Total Local Revenues                               |                    | \$373,566             | 67.93%                          | 49.29%                                   | 61.24%                                  |
| DHSS Revenues                                      |                    | ,                     |                                 |                                          |                                         |
| Core Public Health                                 | State              | \$47,754              | 8.68%                           | 7.71%                                    | 4.04%                                   |
| Immunizations/Vaccine                              | State              |                       | 0.00%                           | 0.00%                                    | 0.00%                                   |
| Immunizations/Vaccine                              | Federal            |                       | 0.00%                           | 0.10%                                    | 0.13%                                   |
| MCH                                                | Federal            | \$15,234              | 2.77%                           | 2.17%                                    | 1.15%                                   |
| School Health                                      | State              | ¢24.720               | 0.00%                           | 0.04%                                    | 0.01%                                   |
| WIC Administration<br>Child Care Inspections       | Federal<br>Federal | \$34,720              | 6.31%<br>0.00%                  | 6.38%<br>0.07%                           | 6.12%<br>0.11%                          |
| Child Care Nurse Consultant                        | Federal            | \$1,778               | 0.00%                           | 0.37%                                    | 0.11%                                   |
| AIDS Funding                                       | Federal            | φ1,776                | 0.00%                           | 0.00%                                    | 2.29%                                   |
| PHEP                                               | Federal            | \$10,005              | 1.82%                           | 1.46%                                    | 1.49%                                   |
| BCCCP/Show Me Healthy Women                        | State              | , .,                  | 0.00%                           | 0.10%                                    | 0.03%                                   |
| BCCCP/Show Me Healthy Women                        | Federal            |                       | 0.00%                           | 0.18%                                    | 0.14%                                   |
| Chronic Disease Prevention                         | State              |                       | 0.00%                           | 0.00%                                    | 0.00%                                   |
| Chronic Disease Prevention                         | Federal            |                       | 0.00%                           | 0.20%                                    | 0.06%                                   |
| Worksite Inventory                                 | Federal            |                       | 0.00%                           | 0.00%                                    | 0.00%                                   |
| Other DHSS                                         | State              | \$0                   | 0.00%                           | 1.33%                                    | 0.35%                                   |
| Other DHSS                                         | Federal            | \$0                   | 0.00%                           | 6.78%                                    | 3.14%                                   |
| Other DHSS                                         | Other Sources      | \$0                   | 0.00%                           | 0.00%                                    | 0.00%                                   |
| Total DHSS Federal                                 |                    | \$61,738              | 11.23%                          | 17.71%                                   | 14.77%                                  |
| Total DHSS State                                   |                    | \$47,754              | 8.68%                           | 9.18%                                    | 4.43%                                   |
| Total DHSS Other                                   |                    | \$0                   | 0.00%                           | 0.00%                                    | 0.00%                                   |
| Total DHSS Combined Revenues                       |                    | \$109,491             | 19.91%                          | 26.89%                                   | 19.19%                                  |
| Other Revenues                                     |                    |                       |                                 |                                          |                                         |
| Medicaid/MC+ (Non-Home Health)                     |                    | \$11,942              | 2.17%                           | 0.75%                                    | 1.81%                                   |
| Medicare - (Non-Home Health)                       |                    | \$0                   | 0.00%                           | 0.62%                                    | 0.24%                                   |
| Family Planning Title X Other MO Departments (DOC, |                    |                       | 0.00%                           | 0.16%                                    | 0.59%                                   |
| DESE, etc.)                                        |                    |                       | 0.00%                           | 0.61%                                    | 0.12%                                   |
| Insurance Billing                                  |                    | \$53,636              | 9.75%                           | 0.75%                                    | 0.12%                                   |
| Other Public Health Revenue                        |                    | \$33,030              | 9.75%                           | 0.75%                                    | 0.74%                                   |
| Total (attach detail)                              |                    | \$1,320               | 0.24%                           | 5.58%                                    | 11.85%                                  |
| Home Health (all pymt. sources)                    |                    | \$1,320               | 0.00%                           | 8.87%                                    | 2.47%                                   |
| Home Maker (all pymt. sources)                     |                    |                       | 0.00%                           | 3.13%                                    | 0.30%                                   |
| Other Non-Public Health Revenue                    |                    |                       |                                 |                                          |                                         |
| Total (attach detail)                              |                    |                       | 0.00%                           | 3.36%                                    | 1.44%                                   |
| Total Other Revenue                                |                    | \$66,898              | 12.16%                          | 23.82%                                   | 19.57%                                  |
| Total Revenue All Sources                          |                    | \$549,955             | 100.00%                         | 100.00%                                  | 100.00%                                 |
| Expenditures                                       |                    | 40.77,000             |                                 |                                          |                                         |
| Salaries/Wages                                     |                    | \$326,569             | 56.68%                          | 56.57%                                   | 47.69%                                  |
| Fringe Benefits                                    |                    | \$98,146              | 17.04%                          | 12.84%                                   | 15.06%                                  |
| Supplies/Equipment                                 |                    | \$9,924               | 1.72%                           | 7.41%                                    | 6.57%                                   |
| Contracted Services                                |                    | \$21,558              | 3.74%                           | 6.01%                                    | 13.83%                                  |
| Travel                                             |                    | \$7,275               | 1.26%                           | 2.44%                                    | 0.55%                                   |
| Utilities/Rent                                     |                    | \$7,859               | 1.36%                           | 1.90%                                    | 1.42%                                   |
| Election Costs                                     |                    | \$0                   | 0.00%                           | 0.05%                                    | 0.10%                                   |
| Capital Expenditures                               |                    | \$9,431               | 1.64%                           | 2.80%                                    | 1.73%                                   |
| Other Total Expenditures                           |                    | \$95,357<br>\$576,120 | 16.55%<br>100.00%               | 9.98%<br>100.00%                         | 13.05%<br>100.00%                       |
| Accrual Adjustment (+ -)                           |                    | φυ / 0,120            | 100.00%                         | 100.00%                                  | 100.00%                                 |
| Ending Balance                                     |                    | \$737,234             |                                 |                                          |                                         |
| Population                                         |                    | 8,209                 |                                 |                                          |                                         |
| Per Capita Public Health Revenue                   |                    | \$66.99               |                                 |                                          |                                         |
| Tax Rate                                           |                    | \$0.2407              |                                 |                                          |                                         |
|                                                    |                    |                       |                                 |                                          |                                         |