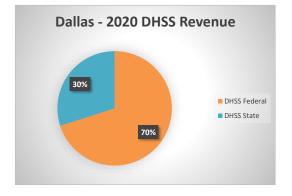

## **Dallas County Health Department**

| COUNTY<br>Fiscal Year                                      | Revenue Source   | Dallas<br>2020         | Percent of<br>Agency's<br>Total | Population<br>10,000-24,999<br>Ave. Percentage | Statewide<br>2020 Average<br>Percentage |
|------------------------------------------------------------|------------------|------------------------|---------------------------------|------------------------------------------------|-----------------------------------------|
| Beginning Balance                                          |                  | \$314,069              |                                 |                                                |                                         |
| Local Revenues                                             |                  |                        |                                 |                                                |                                         |
| Taxes                                                      |                  | \$196,986              | 20.78%                          | 30.12%                                         | 42.58%                                  |
| Interest                                                   |                  | \$3,583                | 0.38%                           | 0.73%                                          | 0.69%                                   |
| Vital Records                                              |                  | \$21,165               | 2.23%                           | 2.06%                                          | 2.82%                                   |
| Donations<br>Fees                                          |                  | \$1,022<br>\$53,732    | 0.11%<br>5.67%                  | 0.69%<br>2.43%                                 | 0.40%<br>4.31%                          |
| Other                                                      |                  | \$33,132               | 0.00%                           | 14.09%                                         | 10.43%                                  |
| Total Local Revenues                                       |                  | \$276,487              | 29.16%                          | 50.12%                                         | 61.24%                                  |
| DHSS Revenues                                              |                  |                        |                                 |                                                |                                         |
| Core Public Health                                         | State            | \$61,803               | 6.52%                           | 5.66%                                          | 4.04%                                   |
| Immunizations/Vaccine                                      | State            |                        | 0.00%                           | 0.00%                                          | 0.00%                                   |
| Immunizations/Vaccine                                      | Federal          | \$7,200                | 0.76%                           | 0.25%                                          | 0.13%                                   |
| MCH                                                        | Federal          | \$20,182               | 2.13%                           | 1.74%                                          | 1.15%                                   |
| School Health                                              | State            |                        | 0.00%                           | 0.02%                                          | 0.01%                                   |
| WIC Administration                                         | Federal          | \$49,998               | 5.27%                           | 9.16%                                          | 6.12%                                   |
| Child Care Inspections                                     | Federal          |                        | 0.00%                           | 0.12%                                          | 0.11%                                   |
| Child Care Nurse Consultant                                | Federal          |                        | 0.00%                           | 0.26%                                          | 0.14%                                   |
| AIDS Funding                                               | Federal          | 010 -10                | 0.00%                           | 0.00%                                          | 2.29%                                   |
| PHEP                                                       | Federal          | \$13,613               | 1.44%                           | 1.50%                                          | 1.49%                                   |
| BCCCP/Show Me Healthy Women<br>BCCCP/Show Me Healthy Women | State<br>Federal | \$1,344<br>\$5,075     | 0.14%<br>0.63%                  | 0.01%<br>0.16%                                 | 0.03%<br>0.14%                          |
| Chronic Disease Prevention                                 | State            | \$5,975                | 0.63%                           | 0.16%                                          | 0.14%                                   |
| Chronic Disease Prevention                                 | Federal          |                        | 0.00%                           | 0.00%                                          | 0.00%                                   |
| Worksite Inventory                                         | Federal          |                        | 0.00%                           | 0.28%                                          | 0.00%                                   |
| Other DHSS                                                 | State            |                        | 0.00%                           | 0.61%                                          | 0.35%                                   |
| Other DHSS                                                 | Federal          | \$50,780               | 5.36%                           | 4.18%                                          | 3.14%                                   |
| Other DHSS                                                 | Other Sources    | φ50,700                | 0.00%                           | 0.00%                                          | 0.00%                                   |
| Total DHSS Federal                                         |                  | \$147,749              | 15.58%                          | 17.65%                                         | 14.77%                                  |
| Total DHSS State                                           |                  | \$63,147               | 6.66%                           | 6.30%                                          | 4.43%                                   |
| Total DHSS Other                                           |                  | \$0                    | 0.00%                           | 0.00%                                          | 0.00%                                   |
| Total DHSS Combined Revenues                               |                  | \$210,895              | 22.24%                          | 23.95%                                         | 19.19%                                  |
| Other Revenues                                             |                  | \$210,073              | 22.2470                         | 23.7370                                        | 17.17/0                                 |
| Medicaid/MC+ (Non-Home Health)                             |                  | \$17,909               | 1.89%                           | 1.22%                                          | 1.81%                                   |
| Medicare - (Non-Home Health)                               |                  | \$4,557                | 0.48%                           | 0.58%                                          | 0.24%                                   |
| Family Planning Title X                                    |                  | - 1,000                | 0.00%                           | 0.35%                                          | 0.59%                                   |
| Other MO Departments (DOC,                                 |                  |                        |                                 |                                                |                                         |
| DESE, etc.)                                                |                  |                        | 0.00%                           | 0.02%                                          | 0.12%                                   |
| Insurance Billing                                          |                  | \$63,626               | 6.71%                           | 1.01%                                          | 0.74%                                   |
| Other Public Health Revenue                                |                  | 405,020                | 0.7170                          | 1.0170                                         | 0.7.70                                  |
| Total (attach detail)                                      |                  | \$316,956              | 33.43%                          | 6.85%                                          | 11.85%                                  |
| Home Health (all pymt. sources)                            |                  | ,                      | 0.00%                           | 9.34%                                          | 2.47%                                   |
| Home Maker (all pymt. sources)                             |                  |                        | 0.00%                           | 0.91%                                          | 0.30%                                   |
| Other Non-Public Health Revenue                            |                  |                        |                                 |                                                |                                         |
| Total (attach detail)                                      |                  | \$57,700               | 6.09%                           | 5.65%                                          | 1.44%                                   |
| Total Other Revenue                                        |                  | \$460,747              | 48.60%                          | 25.92%                                         | 19.57%                                  |
| Total Revenue All Sources                                  |                  | \$948,130              | 100.00%                         | 100.00%                                        | 100.00%                                 |
| Expenditures                                               |                  |                        |                                 |                                                |                                         |
| Salaries/Wages                                             |                  | \$324,403              | 51.38%                          | 53.02%                                         | 47.69%                                  |
| Fringe Benefits                                            |                  | \$78,561               | 12.44%                          | 14.23%                                         | 15.06%                                  |
| Supplies/Equipment                                         |                  | \$185,403              | 29.36%                          | 8.04%                                          | 6.57%                                   |
| Contracted Services                                        |                  |                        | 0.00%                           | 3.95%                                          | 13.83%                                  |
| Travel                                                     |                  | 00.405                 | 0.00%                           | 1.12%                                          | 0.55%                                   |
| Utilities/Rent                                             |                  | \$9,495                | 1.50%                           | 1.97%                                          | 1.42%                                   |
| Election Costs                                             |                  |                        | 0.00%                           | 0.21%                                          | 0.10%<br>1.73%                          |
| Capital Expenditures                                       |                  |                        |                                 | 2.80%<br>14.68%                                | 1.73%                                   |
| Other                                                      |                  | \$32 550               |                                 |                                                | 15.05%                                  |
| Other Total Expenditures                                   |                  | \$33,558<br>\$631,420  | 5.31%                           |                                                | 100 00%                                 |
| Total Expenditures                                         |                  | \$33,558<br>\$631,420  | 100.00%                         | 100.00%                                        | 100.00%                                 |
|                                                            |                  |                        |                                 |                                                | 100.00%                                 |
| Total Expenditures<br>Accrual Adjustment (+ -)             |                  | \$631,420              |                                 |                                                | 100.00%                                 |
| Total Expenditures Accrual Adjustment (+ -) Ending Balance |                  | \$631,420<br>\$630,779 |                                 |                                                | 100.00%                                 |