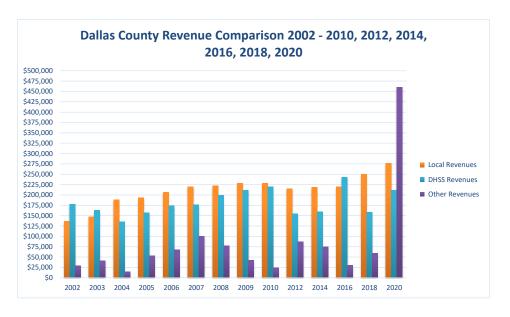

## **Dallas County Health Department**

| COUNTY<br>Fiscal Year                                      | Revenue Source   | Dallas<br>2020         | Percent of<br>Agency's<br>Total | Population<br>10,000-24,999<br>Ave. Percentage | Statewide<br>2020 Average<br>Percentage |
|------------------------------------------------------------|------------------|------------------------|---------------------------------|------------------------------------------------|-----------------------------------------|
| Beginning Balance                                          |                  | \$314,069              |                                 |                                                |                                         |
| Local Revenues                                             |                  |                        |                                 |                                                |                                         |
| Taxes                                                      |                  | \$196,986              | 20.78%                          | 30.12%                                         | 42.58%                                  |
| Interest                                                   |                  | \$3,583                | 0.38%                           | 0.73%                                          | 0.69%                                   |
| Vital Records                                              |                  | \$21,165               | 2.23%                           | 2.06%                                          | 2.82%                                   |
| Donations<br>Fees                                          |                  | \$1,022<br>\$53,732    | 0.11%<br>5.67%                  | 0.69%<br>2.43%                                 | 0.40%<br>4.31%                          |
| Other                                                      |                  | \$33,132               | 0.00%                           | 14.09%                                         | 10.43%                                  |
| Total Local Revenues                                       |                  | \$276,487              | 29.16%                          | 50.12%                                         | 61.24%                                  |
| DHSS Revenues                                              |                  |                        |                                 |                                                |                                         |
| Core Public Health                                         | State            | \$61,803               | 6.52%                           | 5.66%                                          | 4.04%                                   |
| Immunizations/Vaccine                                      | State            |                        | 0.00%                           | 0.00%                                          | 0.00%                                   |
| Immunizations/Vaccine                                      | Federal          | \$7,200                | 0.76%                           | 0.25%                                          | 0.13%                                   |
| MCH                                                        | Federal          | \$20,182               | 2.13%                           | 1.74%                                          | 1.15%                                   |
| School Health                                              | State            |                        | 0.00%                           | 0.02%                                          | 0.01%                                   |
| WIC Administration                                         | Federal          | \$49,998               | 5.27%                           | 9.16%                                          | 6.12%                                   |
| Child Care Inspections                                     | Federal          |                        | 0.00%                           | 0.12%                                          | 0.11%                                   |
| Child Care Nurse Consultant                                | Federal          |                        | 0.00%                           | 0.26%                                          | 0.14%                                   |
| AIDS Funding                                               | Federal          | 010 -10                | 0.00%                           | 0.00%                                          | 2.29%                                   |
| PHEP                                                       | Federal          | \$13,613               | 1.44%                           | 1.50%                                          | 1.49%                                   |
| BCCCP/Show Me Healthy Women<br>BCCCP/Show Me Healthy Women | State<br>Federal | \$1,344<br>\$5,075     | 0.14%<br>0.63%                  | 0.01%<br>0.16%                                 | 0.03%<br>0.14%                          |
| Chronic Disease Prevention                                 | State            | \$5,975                | 0.63%                           | 0.16%                                          | 0.14%                                   |
| Chronic Disease Prevention                                 | Federal          |                        | 0.00%                           | 0.00%                                          | 0.00%                                   |
| Worksite Inventory                                         | Federal          |                        | 0.00%                           | 0.28%                                          | 0.00%                                   |
| Other DHSS                                                 | State            |                        | 0.00%                           | 0.61%                                          | 0.35%                                   |
| Other DHSS                                                 | Federal          | \$50,780               | 5.36%                           | 4.18%                                          | 3.14%                                   |
| Other DHSS                                                 | Other Sources    | φ50,700                | 0.00%                           | 0.00%                                          | 0.00%                                   |
| Total DHSS Federal                                         |                  | \$147,749              | 15.58%                          | 17.65%                                         | 14.77%                                  |
| Total DHSS State                                           |                  | \$63,147               | 6.66%                           | 6.30%                                          | 4.43%                                   |
| Total DHSS Other                                           |                  | \$0                    | 0.00%                           | 0.00%                                          | 0.00%                                   |
| Total DHSS Combined Revenues                               |                  | \$210,895              | 22.24%                          | 23.95%                                         | 19.19%                                  |
| Other Revenues                                             |                  | \$210,073              | 22.2470                         | 23.7370                                        | 17.17/0                                 |
| Medicaid/MC+ (Non-Home Health)                             |                  | \$17,909               | 1.89%                           | 1.22%                                          | 1.81%                                   |
| Medicare - (Non-Home Health)                               |                  | \$4,557                | 0.48%                           | 0.58%                                          | 0.24%                                   |
| Family Planning Title X                                    |                  | - 1,000                | 0.00%                           | 0.35%                                          | 0.59%                                   |
| Other MO Departments (DOC,                                 |                  |                        |                                 |                                                |                                         |
| DESE, etc.)                                                |                  |                        | 0.00%                           | 0.02%                                          | 0.12%                                   |
| Insurance Billing                                          |                  | \$63,626               | 6.71%                           | 1.01%                                          | 0.74%                                   |
| Other Public Health Revenue                                |                  | 405,020                | 0.7170                          | 1.0170                                         | 0.7.70                                  |
| Total (attach detail)                                      |                  | \$316,956              | 33.43%                          | 6.85%                                          | 11.85%                                  |
| Home Health (all pymt. sources)                            |                  | ,                      | 0.00%                           | 9.34%                                          | 2.47%                                   |
| Home Maker (all pymt. sources)                             |                  |                        | 0.00%                           | 0.91%                                          | 0.30%                                   |
| Other Non-Public Health Revenue                            |                  |                        |                                 |                                                |                                         |
| Total (attach detail)                                      |                  | \$57,700               | 6.09%                           | 5.65%                                          | 1.44%                                   |
| Total Other Revenue                                        |                  | \$460,747              | 48.60%                          | 25.92%                                         | 19.57%                                  |
| Total Revenue All Sources                                  |                  | \$948,130              | 100.00%                         | 100.00%                                        | 100.00%                                 |
| Expenditures                                               |                  |                        |                                 |                                                |                                         |
| Salaries/Wages                                             |                  | \$324,403              | 51.38%                          | 53.02%                                         | 47.69%                                  |
| Fringe Benefits                                            |                  | \$78,561               | 12.44%                          | 14.23%                                         | 15.06%                                  |
| Supplies/Equipment                                         |                  | \$185,403              | 29.36%                          | 8.04%                                          | 6.57%                                   |
| Contracted Services                                        |                  |                        | 0.00%                           | 3.95%                                          | 13.83%                                  |
| Travel                                                     |                  | 00.405                 | 0.00%                           | 1.12%                                          | 0.55%                                   |
| Utilities/Rent                                             |                  | \$9,495                | 1.50%                           | 1.97%                                          | 1.42%                                   |
| Election Costs                                             |                  |                        | 0.00%                           | 0.21%                                          | 0.10%<br>1.73%                          |
| Capital Expenditures                                       |                  |                        |                                 | 2.80%<br>14.68%                                | 1.73%                                   |
| Other                                                      |                  | \$32 550               |                                 |                                                | 15.05%                                  |
| Other Total Expenditures                                   |                  | \$33,558<br>\$631,420  | 5.31%                           |                                                | 100 00%                                 |
| Total Expenditures                                         |                  | \$33,558<br>\$631,420  | 100.00%                         | 100.00%                                        | 100.00%                                 |
|                                                            |                  |                        |                                 |                                                | 100.00%                                 |
| Total Expenditures<br>Accrual Adjustment (+ -)             |                  | \$631,420              |                                 |                                                | 100.00%                                 |
| Total Expenditures Accrual Adjustment (+ -) Ending Balance |                  | \$631,420<br>\$630,779 |                                 |                                                | 100.00%                                 |