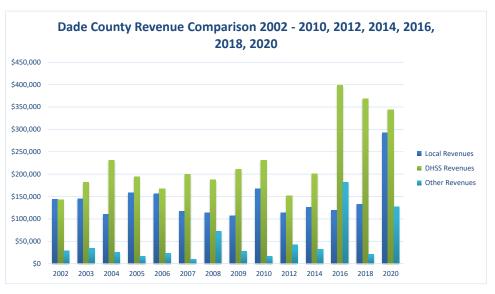

|                                 |                                          |                                         |
|                                              |                  | \$55,066                      |                                 |                                          |                                         |
| Accrual Adjustment (+ -)<br>Ending Balance   |                  |                               |                                 |                                          |                                         |
| Accrual Adjustment (+ -)                     |                  | \$55,066<br>7,561<br>\$101.05 |                                 |                                          |                                         |