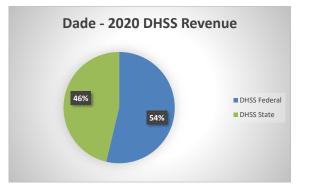

| COUNTY<br>Fiscal Year                        | Revenue Source   | Dade<br>2020                  | Percent of<br>Agency's<br>Total | Population<br>0-9,999<br>Ave. Percentage | Statewide<br>2020 Average<br>Percentage |
|----------------------------------------------|------------------|-------------------------------|---------------------------------|------------------------------------------|-----------------------------------------|
| Beginning Balance                            |                  | \$32,502                      |                                 |                                          |                                         |
| Local Revenues                               |                  |                               |                                 |                                          |                                         |
| Taxes                                        |                  | \$119,079                     | 15.59%                          | 34.69%                                   | 42.58%                                  |
| Interest                                     |                  |                               | 0.00%                           | 0.83%                                    | 0.69%                                   |
| Vital Records                                |                  | \$10,098                      | 1.32%                           | 1.23%                                    | 2.82%                                   |
| Donations                                    |                  | \$1,848                       | 0.24%                           | 0.19%                                    | 0.40%                                   |
| Fees                                         |                  | \$8,034                       | 1.05%                           | 1.63%                                    | 4.31%                                   |
| Other                                        |                  | \$153,885                     | 20.14%                          | 12.42%                                   | 10.43%                                  |
| Total Local Revenues                         |                  | \$292,944                     | 38.34%                          | 50.99%                                   | 61.24%                                  |
| DHSS Revenues                                | Q                | ¢ 47.059                      | C 100/                          | 7 70%                                    | 1.0.10/                                 |
| Core Public Health<br>Immunizations/Vaccine  | State            | \$47,258                      | 6.19%                           | 7.72%                                    | 4.04%                                   |
| Immunizations/Vaccine                        | State<br>Federal | \$2,760                       | 0.00%<br>0.36%                  | 0.00%<br>0.10%                           | 0.00% 0.13%                             |
| MCH                                          | Federal          | \$14,088                      | 1.84%                           | 2.16%                                    | 1.15%                                   |
| School Health                                | State            | \$14,088                      | 0.00%                           | 0.06%                                    | 0.01%                                   |
|                                              | Federal          | \$22.242                      | 2.91%                           |                                          |                                         |
| WIC Administration<br>Child Care Inspections | Federal          | \$22,243                      | 2.91%                           | 6.35%<br>0.06%                           | 6.12%                                   |
| Child Care Nurse Consultant                  | Federal          | \$1,342                       | 0.00%                           | 0.06%                                    | 0.11%<br>0.14%                          |
| AIDS Funding                                 | Federal          | φ1,5 <del>4</del> 2           | 0.18%                           | 0.00%                                    | 2.29%                                   |
| PHEP                                         | Federal          | \$12,302                      | 1.61%                           | 1.46%                                    | 1.49%                                   |
| BCCCP/Show Me Healthy Women                  | State            | \$1,141                       | 0.15%                           | 0.10%                                    | 0.03%                                   |
| BCCCP/Show Me Healthy Women                  | Federal          | \$11,537                      | 1.51%                           | 0.18%                                    | 0.14%                                   |
| Chronic Disease Prevention                   | Federal<br>State | \$11,337                      | 0.00%                           | 0.18%                                    | 0.14%                                   |
| Chronic Disease Prevention                   | Federal          |                               | 0.00%                           | 0.00%                                    | 0.00%                                   |
| Worksite Inventory                           | Federal          |                               | 0.00%                           | 0.20%                                    | 0.00%                                   |
| Other DHSS                                   | State            | \$110,770                     | 14.50%                          | 1.43%                                    | 0.35%                                   |
| Other DHSS                                   | Federal          | \$120,571                     | 15.78%                          | 6.75%                                    | 3.14%                                   |
| Other DHSS                                   | Other Sources    | \$120,071                     | 0.00%                           | 0.00%                                    | 0.00%                                   |
| Total DHSS Federal                           |                  | \$184,844                     | 24.19%                          | 17.62%                                   | 14.77%                                  |
| Total DHSS State                             |                  | \$159,168                     | 20.83%                          | 9.31%                                    | 4.43%                                   |
| Total DHSS Other                             |                  | \$159,100                     | 0.00%                           | 0.00%                                    | 0.00%                                   |
| Total DHSS Combined Revenues                 |                  |                               |                                 |                                          |                                         |
| Other Revenues                               |                  | \$344,012                     | 45.02%                          | 26.92%                                   | 19.19%                                  |
| Medicaid/MC+ (Non-Home Health)               |                  | \$1,015                       | 0.13%                           | 0.70%                                    | 1.910/                                  |
| Medicare - (Non-Home Health)                 |                  | \$2,692                       | 0.13%                           | 0.70%                                    | 1.81%<br>0.24%                          |
| Family Planning Title X                      |                  | \$2,092                       | 0.33%                           | 0.13%                                    | 0.24%                                   |
| Other MO Departments (DOC,                   |                  |                               | 0.00%                           | 0.13%                                    | 0.59%                                   |
| DESE, etc.)                                  |                  |                               | 0.00%                           | 0.55%                                    | 0.12%                                   |
| Insurance Billing                            |                  |                               | 0.00%                           | 0.33%                                    | 0.12%                                   |
| Other Public Health Revenue                  |                  |                               | 0.00%                           | 0.47%                                    | 0.74%                                   |
| Total (attach detail)                        |                  | \$123,393                     | 16.15%                          | 5.48%                                    | 11.85%                                  |
| Home Health (all pymt. sources)              |                  | φ123,393                      | 0.00%                           | 5.48%<br>8.07%                           | 2.47%                                   |
| Home Maker (all pymt. sources)               |                  |                               | 0.00%                           | 2.88%                                    | 0.30%                                   |
| Other Non-Public Health Revenue              |                  |                               | 5.0070                          | 2.0070                                   | 0.50%                                   |
| Total (attach detail)                        |                  |                               | 0.00%                           | 3.12%                                    | 1.44%                                   |
| Total Other Revenue                          |                  | \$127,100                     | 16.63%                          | 22.09%                                   | 19.57%                                  |
|                                              |                  |                               |                                 |                                          |                                         |
| Total Revenue All Sources                    |                  | \$764,056                     | 100.00%                         | 100.00%                                  | 100.00%                                 |
| Expenditures                                 |                  | 0450 202                      | <b>C1</b> 0 401                 | 56 10                                    | 17                                      |
| Salaries/Wages                               |                  | \$459,292                     | 61.94%                          | 56.19%                                   | 47.69%                                  |
| Fringe Benefits                              |                  | \$53,433                      | 7.21%<br>1.52%                  | 12.17%<br>7.30%                          | 15.06%                                  |
| Supplies/Equipment                           |                  | \$11,238                      |                                 |                                          | 6.57%                                   |
| Contracted Services                          |                  |                               | 0.00%                           | 5.50%                                    | 13.83%                                  |
| Travel<br>Utilities/Bont                     |                  | \$10.150                      | 0.00%                           | 1.40%                                    | 0.55%                                   |
| Utilities/Rent<br>Election Costs             |                  | \$10,159                      | 1.37%                           | 1.94%                                    | 1.42%                                   |
| Capital Expenditures                         |                  |                               | 0.00%<br>0.00%                  | 0.03%<br>2.60%                           | 0.10% 1.73%                             |
| Other                                        |                  | \$207,371                     | 27.97%                          | 12.88%                                   | 1.75%                                   |
| Total Expenditures                           |                  | \$207,371<br>\$741,493        | 100.00%                         | 100.00%                                  | 100.00%                                 |
|                                              |                  | φ/+1,+/5                      | 100.0070                        | 100.0070                                 | 100.0070                                |
|                                              |                  |                               |                                 |                                          |                                         |
|                                              |                  | \$55,066                      |                                 |                                          |                                         |
| Accrual Adjustment (+ -)<br>Ending Balance   |                  |                               |                                 |                                          |                                         |
| Accrual Adjustment (+ -)                     |                  | \$55,066<br>7,561<br>\$101.05 |                                 |                                          |                                         |