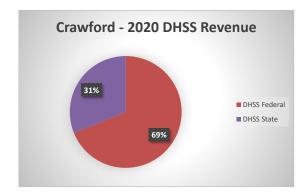

## **Crawford County Nursing Service**

| COUNTY<br>Fiscal Year                       | Revenue Source   | Crawford<br>2020    | Percent of<br>Agency's<br>Total | Population<br>10,000-24,999<br>Ave. Percentage | Statewide<br>2020 Average<br>Percentage |
|---------------------------------------------|------------------|---------------------|---------------------------------|------------------------------------------------|-----------------------------------------|
| Beginning Balance                           |                  | \$0                 | Total                           | Ave. 1 ercentage                               | 1 er centage                            |
| Local Revenues                              |                  | ***                 |                                 |                                                |                                         |
| Taxes                                       |                  |                     | 0.00%                           | 30.12%                                         | 42.589                                  |
| Interest                                    |                  |                     | 0.00%                           | 0.73%                                          | 0.699                                   |
| Vital Records                               |                  | \$28,241            | 8.46%                           | 2.06%                                          | 2.829                                   |
| Donations                                   |                  |                     | 0.00%                           | 0.69%                                          | 0.409                                   |
| Fees                                        |                  | \$14,906            | 4.47%                           | 2.43%                                          | 4.319                                   |
| Other                                       |                  | \$77,445            | 23.21%                          | 14.09%                                         | 10.439                                  |
| Total Local Revenues                        |                  | \$120,592           | 36.14%                          | 50.12%                                         | 61.249                                  |
| DHSS Revenues                               | ~                |                     | 40.45                           |                                                |                                         |
| Core Public Health                          | State            | \$64,911            | 19.45%                          | 5.66%                                          | 4.049                                   |
| Immunizations/Vaccine Immunizations/Vaccine | State<br>Federal |                     | 0.00%                           | 0.00%<br>0.25%                                 | 0.009                                   |
| MCH                                         | Federal          | \$22,380            | 0.00%<br>6.71%                  | 1.74%                                          | 1.15                                    |
| School Health                               | State            | \$22,360            | 0.71%                           | 0.02%                                          | 0.019                                   |
| WIC Administration                          | Federal          | \$99,715            | 29.89%                          | 9.16%                                          | 6.129                                   |
| Child Care Inspections                      | Federal          | \$1,650             | 0.49%                           | 0.12%                                          | 0.11                                    |
| Child Care Nurse Consultant                 | Federal          | \$1,407             | 0.42%                           | 0.26%                                          | 0.14                                    |
| AIDS Funding                                | Federal          | , ,                 | 0.00%                           | 0.00%                                          | 2.29                                    |
| PHEP                                        | Federal          | \$14,897            | 4.46%                           | 1.50%                                          | 1.49                                    |
| BCCCP/Show Me Healthy Women                 | State            | -                   | 0.00%                           | 0.01%                                          | 0.039                                   |
| BCCCP/Show Me Healthy Women                 | Federal          |                     | 0.00%                           | 0.16%                                          | 0.149                                   |
| Chronic Disease Prevention                  | State            |                     | 0.00%                           | 0.00%                                          | 0.00                                    |
| Chronic Disease Prevention                  | Federal          |                     | 0.00%                           | 0.28%                                          | 0.06                                    |
| Worksite Inventory                          | Federal          |                     | 0.00%                           | 0.00%                                          | 0.00                                    |
| Other DHSS                                  | State            |                     | 0.00%                           | 0.61%                                          | 0.35                                    |
| Other DHSS                                  | Federal          | \$3,570             | 1.07%                           | 4.18%                                          | 3.149                                   |
| Other DHSS                                  | Other Sources    |                     | 0.00%                           | 0.00%                                          | 0.009                                   |
| Total DHSS Federal                          |                  | \$143,620           | 43.04%                          | 17.65%                                         | 14.779                                  |
| Total DHSS State                            |                  | \$64,911            | 19.45%                          | 6.30%                                          | 4.439                                   |
| Total DHSS Other                            |                  | \$0                 | 0.00%                           | 0.00%                                          | 0.009                                   |
| Total DHSS Combined Revenues                |                  | \$208,531           | 62.50%                          | 23.95%                                         | 19.199                                  |
| Other Revenues                              |                  |                     |                                 |                                                |                                         |
| Medicaid/MC+ (Non-Home Health)              |                  | \$4,528             | 1.36%                           | 1.22%                                          | 1.819                                   |
| Medicare - (Non-Home Health)                |                  |                     | 0.00%                           | 0.58%                                          | 0.249                                   |
| Family Planning Title X                     |                  |                     | 0.00%                           | 0.35%                                          | 0.599                                   |
| Other MO Departments (DOC,                  |                  |                     |                                 |                                                |                                         |
| DESE, etc.)                                 |                  |                     | 0.00%                           | 0.02%                                          | 0.129                                   |
| Insurance Billing                           |                  |                     | 0.00%                           | 1.01%                                          | 0.749                                   |
| Other Public Health Revenue                 |                  |                     |                                 |                                                |                                         |
| Total (attach detail)                       |                  |                     | 0.00%                           | 6.85%                                          | 11.85                                   |
| Home Health (all pymt. sources)             |                  |                     | 0.00%                           | 9.34%                                          | 2.47                                    |
| Home Maker (all pymt. sources)              |                  |                     | 0.00%                           | 0.91%                                          | 0.30                                    |
| Other Non-Public Health Revenue             |                  |                     | 0.00-                           |                                                |                                         |
| Total (attach detail)                       |                  |                     | 0.00%                           | 5.65%                                          | 1.44                                    |
| Total Other Revenue                         |                  | \$4,528             | 1.36%                           | 25.92%                                         | 19.579                                  |
| Total Revenue All Sources                   |                  | \$333,651           | 100.00%                         | 100.00%                                        | 100.009                                 |
| Expenditures                                |                  |                     |                                 |                                                |                                         |
| Salaries/Wages                              |                  | \$213,739           | 66.83%                          | 53.02%                                         | 47.69                                   |
| Fringe Benefits                             |                  | \$32,707            | 10.23%                          | 14.23%                                         | 15.06                                   |
| Supplies/Equipment                          |                  | \$9,100             | 2.85%                           | 8.04%                                          | 6.579                                   |
| Contracted Services                         |                  | \$38,330            | 11.98%                          | 3.95%                                          | 13.839                                  |
| Travel                                      |                  | \$582               | 0.18%                           | 1.12%                                          | 0.55                                    |
| Utilities/Rent                              |                  | \$9,014             | 2.82%<br>0.00%                  | 1.97%<br>0.21%                                 | 1.42°<br>0.10°                          |
| Election Costs                              |                  | ¢1 640              | 0.00%                           | 0.21%<br>2.80%                                 |                                         |
| Capital Expenditures<br>Other               |                  | \$1,640<br>\$14,706 | 0.51%<br>4.60%                  | 2.80%<br>14.68%                                | 1.73°<br>13.05°                         |
| Total Expenditures                          |                  | \$319,818           | 100.00%                         | 100.00%                                        | 100.00                                  |
|                                             |                  | ψ517,010            | 100.00/0                        | 100.0070                                       | 100.00                                  |
|                                             |                  |                     |                                 |                                                |                                         |
| Accrual Adjustment (+ -)                    |                  | \$13,833            |                                 |                                                |                                         |
|                                             |                  | \$13,833<br>23,920  |                                 |                                                |                                         |