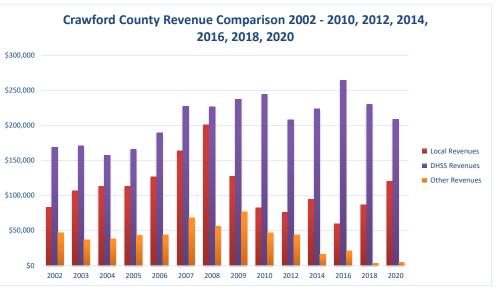

## **Crawford County Nursing Service**

| COUNTY<br>Fiscal Year                       | Revenue Source   | Crawford<br>2020    | Percent of<br>Agency's<br>Total | Population<br>10,000-24,999<br>Ave. Percentage | Statewide<br>2020 Average<br>Percentage |
|---------------------------------------------|------------------|---------------------|---------------------------------|------------------------------------------------|-----------------------------------------|
| Beginning Balance                           |                  | \$0                 | Total                           | Ave. 1 ercentage                               | 1 er centage                            |
| Local Revenues                              |                  | ***                 |                                 |                                                |                                         |
| Taxes                                       |                  |                     | 0.00%                           | 30.12%                                         | 42.589                                  |
| Interest                                    |                  |                     | 0.00%                           | 0.73%                                          | 0.699                                   |
| Vital Records                               |                  | \$28,241            | 8.46%                           | 2.06%                                          | 2.829                                   |
| Donations                                   |                  |                     | 0.00%                           | 0.69%                                          | 0.409                                   |
| Fees                                        |                  | \$14,906            | 4.47%                           | 2.43%                                          | 4.319                                   |
| Other                                       |                  | \$77,445            | 23.21%                          | 14.09%                                         | 10.439                                  |
| Total Local Revenues                        |                  | \$120,592           | 36.14%                          | 50.12%                                         | 61.249                                  |
| DHSS Revenues                               | ~                |                     | 40.45                           |                                                |                                         |
| Core Public Health                          | State            | \$64,911            | 19.45%                          | 5.66%                                          | 4.049                                   |
| Immunizations/Vaccine Immunizations/Vaccine | State<br>Federal |                     | 0.00%                           | 0.00%<br>0.25%                                 | 0.009                                   |
| MCH                                         | Federal          | \$22,380            | 0.00%<br>6.71%                  | 1.74%                                          | 1.15                                    |
| School Health                               | State            | \$22,360            | 0.71%                           | 0.02%                                          | 0.019                                   |
| WIC Administration                          | Federal          | \$99,715            | 29.89%                          | 9.16%                                          | 6.129                                   |
| Child Care Inspections                      | Federal          | \$1,650             | 0.49%                           | 0.12%                                          | 0.11                                    |
| Child Care Nurse Consultant                 | Federal          | \$1,407             | 0.42%                           | 0.26%                                          | 0.14                                    |
| AIDS Funding                                | Federal          | , ,                 | 0.00%                           | 0.00%                                          | 2.29                                    |
| PHEP                                        | Federal          | \$14,897            | 4.46%                           | 1.50%                                          | 1.49                                    |
| BCCCP/Show Me Healthy Women                 | State            | -                   | 0.00%                           | 0.01%                                          | 0.039                                   |
| BCCCP/Show Me Healthy Women                 | Federal          |                     | 0.00%                           | 0.16%                                          | 0.149                                   |
| Chronic Disease Prevention                  | State            |                     | 0.00%                           | 0.00%                                          | 0.00                                    |
| Chronic Disease Prevention                  | Federal          |                     | 0.00%                           | 0.28%                                          | 0.06                                    |
| Worksite Inventory                          | Federal          |                     | 0.00%                           | 0.00%                                          | 0.00                                    |
| Other DHSS                                  | State            |                     | 0.00%                           | 0.61%                                          | 0.35                                    |
| Other DHSS                                  | Federal          | \$3,570             | 1.07%                           | 4.18%                                          | 3.149                                   |
| Other DHSS                                  | Other Sources    |                     | 0.00%                           | 0.00%                                          | 0.009                                   |
| Total DHSS Federal                          |                  | \$143,620           | 43.04%                          | 17.65%                                         | 14.779                                  |
| Total DHSS State                            |                  | \$64,911            | 19.45%                          | 6.30%                                          | 4.439                                   |
| Total DHSS Other                            |                  | \$0                 | 0.00%                           | 0.00%                                          | 0.009                                   |
| Total DHSS Combined Revenues                |                  | \$208,531           | 62.50%                          | 23.95%                                         | 19.199                                  |
| Other Revenues                              |                  |                     |                                 |                                                |                                         |
| Medicaid/MC+ (Non-Home Health)              |                  | \$4,528             | 1.36%                           | 1.22%                                          | 1.819                                   |
| Medicare - (Non-Home Health)                |                  |                     | 0.00%                           | 0.58%                                          | 0.249                                   |
| Family Planning Title X                     |                  |                     | 0.00%                           | 0.35%                                          | 0.599                                   |
| Other MO Departments (DOC,                  |                  |                     |                                 |                                                |                                         |
| DESE, etc.)                                 |                  |                     | 0.00%                           | 0.02%                                          | 0.129                                   |
| Insurance Billing                           |                  |                     | 0.00%                           | 1.01%                                          | 0.749                                   |
| Other Public Health Revenue                 |                  |                     |                                 |                                                |                                         |
| Total (attach detail)                       |                  |                     | 0.00%                           | 6.85%                                          | 11.85                                   |
| Home Health (all pymt. sources)             |                  |                     | 0.00%                           | 9.34%                                          | 2.47                                    |
| Home Maker (all pymt. sources)              |                  |                     | 0.00%                           | 0.91%                                          | 0.30                                    |
| Other Non-Public Health Revenue             |                  |                     | 0.00-                           |                                                |                                         |
| Total (attach detail)                       |                  |                     | 0.00%                           | 5.65%                                          | 1.44                                    |
| Total Other Revenue                         |                  | \$4,528             | 1.36%                           | 25.92%                                         | 19.579                                  |
| Total Revenue All Sources                   |                  | \$333,651           | 100.00%                         | 100.00%                                        | 100.009                                 |
| Expenditures                                |                  |                     |                                 |                                                |                                         |
| Salaries/Wages                              |                  | \$213,739           | 66.83%                          | 53.02%                                         | 47.69                                   |
| Fringe Benefits                             |                  | \$32,707            | 10.23%                          | 14.23%                                         | 15.06                                   |
| Supplies/Equipment                          |                  | \$9,100             | 2.85%                           | 8.04%                                          | 6.579                                   |
| Contracted Services                         |                  | \$38,330            | 11.98%                          | 3.95%                                          | 13.839                                  |
| Travel                                      |                  | \$582               | 0.18%                           | 1.12%                                          | 0.55                                    |
| Utilities/Rent                              |                  | \$9,014             | 2.82%<br>0.00%                  | 1.97%<br>0.21%                                 | 1.42°<br>0.10°                          |
| Election Costs                              |                  | ¢1 640              | 0.00%                           | 0.21%<br>2.80%                                 |                                         |
| Capital Expenditures<br>Other               |                  | \$1,640<br>\$14,706 | 0.51%<br>4.60%                  | 2.80%<br>14.68%                                | 1.73°<br>13.05°                         |
| Total Expenditures                          |                  | \$319,818           | 100.00%                         | 100.00%                                        | 100.00                                  |
|                                             |                  | ψ517,010            | 100.00/0                        | 100.0070                                       | 100.00                                  |
|                                             |                  |                     |                                 |                                                |                                         |
| Accrual Adjustment (+ -)                    |                  | \$13,833            |                                 |                                                |                                         |
|                                             |                  | \$13,833<br>23,920  |                                 |                                                |                                         |