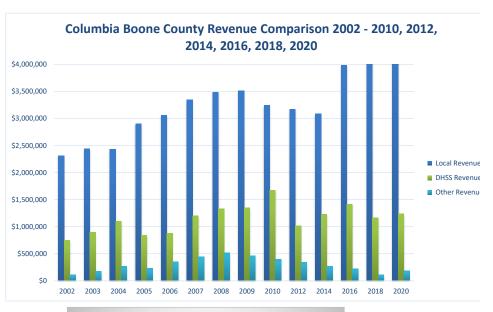

|                                               |                                         |  |
| Population                                   |                    | 180,463                           |                                 |                                               |                                         |  |
| Per Capita Public Health Revenue             |                    | \$36.94                           |                                 |                                               |                                         |  |
|                                              |                    |                                   |                                 |                                               |                                         |  |