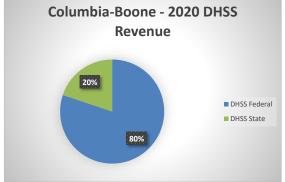

## Columbia-Boone County Department of Public Health and Human Services

| COUNTY<br>Fiscal Year                        | Revenue Source     | Columbia/<br>Boone County<br>2020 | Percent of<br>Agency's<br>Total | Population<br>100,000-Over<br>Ave. Percentage | Statewide<br>2020 Average<br>Percentage |  |
|----------------------------------------------|--------------------|-----------------------------------|---------------------------------|-----------------------------------------------|-----------------------------------------|--|
| Beginning Balance                            |                    | \$0                               |                                 |                                               |                                         |  |
| Local Revenues                               |                    |                                   |                                 |                                               |                                         |  |
| Taxes                                        |                    |                                   | 0.00%                           | 47.61%                                        | 42.58%                                  |  |
| Interest                                     |                    |                                   | 0.00%                           | 0.68%                                         | 0.699                                   |  |
| Vital Records                                |                    | \$212,248                         | 3.18%                           | 2.91%                                         | 2.829                                   |  |
| Donations<br>Fees                            |                    | \$4,870<br>\$521,294              | 0.07%<br>7.82%                  | 0.23%<br>5.66%                                | 0.409<br>4.319                          |  |
| Other                                        |                    | \$4,501,713                       | 67.51%                          | 8.63%                                         | 10.439                                  |  |
| Total Local Revenues                         |                    | \$5,240,125                       | 78.59%                          | 65.72%                                        | 61.249                                  |  |
| DHSS Revenues                                |                    |                                   |                                 |                                               |                                         |  |
| Core Public Health                           | State              | \$246,626                         | 3.70%                           | 2.71%                                         | 4.04%                                   |  |
| Immunizations/Vaccine                        | State              | . ,                               | 0.00%                           | 0.00%                                         | 0.009                                   |  |
| Immunizations/Vaccine                        | Federal            |                                   | 0.00%                           | 0.00%                                         | 0.139                                   |  |
| MCH                                          | Federal            | \$68,025                          | 1.02%                           | 0.68%                                         | 1.159                                   |  |
| School Health                                | State<br>Federal   | ¢500 154                          | 0.00%                           | 0.00%                                         | 0.019<br>6.129                          |  |
| WIC Administration<br>Child Care Inspections | Federal<br>Federal | \$500,154<br>\$21,895             | 7.50%<br>0.33%                  | 2.72%<br>0.10%                                | 0.129                                   |  |
| Child Care Nurse Consultant                  | Federal            | \$3,497                           | 0.05%                           | 0.04%                                         | 0.117                                   |  |
| AIDS Funding                                 | Federal            | \$96,775                          | 1.45%                           | 3.76%                                         | 2.299                                   |  |
| PHEP                                         | Federal            | \$158,533                         | 2.38%                           | 1.42%                                         | 1.499                                   |  |
| BCCCP/Show Me Healthy Women                  | State              | , ,                               | 0.00%                           | 0.02%                                         | 0.039                                   |  |
| BCCCP/Show Me Healthy Women                  | Federal            | \$3,067                           | 0.05%                           | 0.07%                                         | 0.149                                   |  |
| Chronic Disease Prevention                   | State              | , - ,                             | 0.00%                           | 0.00%                                         | 0.009                                   |  |
| Chronic Disease Prevention                   | Federal            |                                   | 0.00%                           | 0.00%                                         | 0.069                                   |  |
| Worksite Inventory                           | Federal            |                                   | 0.00%                           | 0.00%                                         | 0.009                                   |  |
| Other DHSS                                   | State<br>Federal   | 61.42.001                         | 0.00%                           | 0.21%                                         | 0.359                                   |  |
| Other DHSS<br>Other DHSS                     | Other Sources      | \$143,981                         | 2.16%<br>0.00%                  | 2.31%<br>0.00%                                | 3.14%<br>0.00%                          |  |
| Total DHSS Federal                           |                    | \$995,926                         | 14.94%                          | 11.11%                                        | 14.77%                                  |  |
| Total DHSS Federal                           |                    | \$246,626                         | 3.70%                           | 2.94%                                         | 4.43%                                   |  |
| Total DHSS Other                             |                    | \$240,020                         | 0.00%                           | 0.00%                                         | 0.00%                                   |  |
| Total DHSS Combined Revenues                 |                    | \$1,242,552                       | 18.63%                          | 14.05%                                        | 19.19%                                  |  |
| Other Revenues                               |                    | Ψ1,2.2,002                        | 10.0570                         | 11.0070                                       | 17.17                                   |  |
| Medicaid/MC+ (Non-Home Health)               |                    | \$154,714                         | 2.32%                           | 2.09%                                         | 1.81%                                   |  |
| Medicare - (Non-Home Health)                 |                    | \$134,714                         | 0.00%                           | 0.07%                                         | 0.249                                   |  |
| Family Planning Title X                      |                    | \$24,008                          | 0.36%                           | 0.45%                                         | 0.599                                   |  |
| Other MO Departments (DOC,                   |                    |                                   |                                 |                                               |                                         |  |
| DESE, etc.)                                  |                    |                                   | 0.00%                           | 0.00%                                         | 0.129                                   |  |
| Insurance Billing                            |                    |                                   | 0.00%                           | 0.55%                                         | 0.74%                                   |  |
| Other Public Health Revenue                  |                    |                                   |                                 |                                               |                                         |  |
| Total (attach detail)                        |                    | \$5,500                           | 0.08%                           | 17.00%                                        | 11.85%                                  |  |
| Home Health (all pymt. sources)              |                    |                                   | 0.00%                           | 0.00%                                         | 2.47%                                   |  |
| Home Maker (all pymt. sources)               |                    |                                   | 0.00%                           | 0.00%                                         | 0.30%                                   |  |
| Other Non-Public Health Revenue              |                    |                                   |                                 |                                               |                                         |  |
| Total (attach detail)                        |                    | \$1,100                           | 0.02%                           | 0.07%                                         | 1.44%                                   |  |
| Total Other Revenue                          |                    | \$185,321                         | 2.78%                           | 16.69%                                        | 19.57%                                  |  |
| Total Revenue All Sources                    |                    | \$6,667,999                       | 100.00%                         | 96.46%                                        | 100.00%                                 |  |
| Expenditures                                 |                    |                                   |                                 |                                               |                                         |  |
| Salaries/Wages                               |                    | \$3,420,618                       | 51.30%                          | 43.13%                                        | 47.69%                                  |  |
| Fringe Benefits                              |                    | \$1,376,775                       | 20.65%                          | 15.30%                                        | 15.06%                                  |  |
| Supplies/Equipment                           |                    | \$343,044                         | 5.14%                           | 6.16%                                         | 6.57%                                   |  |
| Contracted Services                          |                    | \$731,880                         | 10.98%                          | 20.55%                                        | 13.83%                                  |  |
| Travel<br>Utilities/Rent                     |                    | \$19,186<br>\$94,991              | 0.29%<br>1.42%                  | 0.31%<br>0.86%                                | 0.559<br>1.429                          |  |
| Election Costs                               |                    | \$94,991                          | 0.00%                           | 0.86%                                         | 0.109                                   |  |
| Capital Expenditures                         |                    |                                   | 0.00%                           | 0.51%                                         | 1.739                                   |  |
| Other                                        |                    | \$681,506                         | 10.22%                          | 13.12%                                        | 13.059                                  |  |
| Total Expenditures                           |                    | \$6,667,999                       | 100.00%                         | 100.00%                                       | 100.00%                                 |  |
| Accrual Adjustment (+ -)                     |                    |                                   |                                 |                                               |                                         |  |
| Ending Balance                               |                    | \$0                               |                                 |                                               |                                         |  |
| Population                                   |                    | 180,463                           |                                 |                                               |                                         |  |
| Per Capita Public Health Revenue             |                    | \$36.94                           |                                 |                                               |                                         |  |
|                                              |                    |                                   |                                 |                                               |                                         |  |