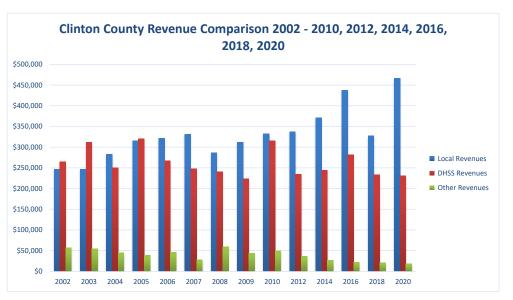

## **Clinton County Health Department**

| COUNTY<br>Fiscal Year                       | Revenue Source   | Clinton<br>2020        | Percent of<br>Agency's<br>Total | Population<br>10,000-24,999<br>Ave. Percentage | Statewide<br>2020 Average<br>Percentage |
|---------------------------------------------|------------------|------------------------|---------------------------------|------------------------------------------------|-----------------------------------------|
| Beginning Balance                           |                  | \$665,480              |                                 |                                                |                                         |
| Local Revenues                              |                  |                        |                                 |                                                |                                         |
| Taxes                                       |                  | \$301,915              | 42.13%                          | 30.12%                                         | 42.58%                                  |
| Interest                                    |                  | \$4,700                | 0.66%                           | 0.73%                                          | 0.69%                                   |
| Vital Records                               |                  | \$35,811               | 5.00%                           | 2.06%                                          | 2.82%                                   |
| Donations                                   |                  | \$2,024                | 0.28%                           | 0.69%                                          | 0.40%                                   |
| Fees                                        |                  | <b>#122 411</b>        | 0.00%                           | 2.43%                                          | 4.31%                                   |
| Other                                       |                  | \$122,411              | 17.08%                          | 14.09%                                         | 10.43%                                  |
| Total Local Revenues                        |                  | \$466,861              | 65.14%                          | 50.12%                                         | 61.24%                                  |
| DHSS Revenues                               | _                |                        | 0 =0                            |                                                |                                         |
| Core Public Health                          | State            | \$61,538               | 8.59%                           | 5.66%                                          | 4.04%                                   |
| Immunizations/Vaccine Immunizations/Vaccine | State<br>Federal |                        | 0.00%<br>0.00%                  | 0.00%<br>0.25%                                 | 0.00%<br>0.13%                          |
| MCH                                         | Federal          | \$17,307               | 2.41%                           | 1.74%                                          | 1.15%                                   |
| School Health                               | State            | \$17,507               | 0.00%                           | 0.02%                                          | 0.01%                                   |
| WIC Administration                          | Federal          | \$65,767               | 9.18%                           | 9.16%                                          | 6.12%                                   |
| Child Care Inspections                      | Federal          | \$1,410                | 0.20%                           | 0.12%                                          | 0.11%                                   |
| Child Care Nurse Consultant                 | Federal          | \$5,080                | 0.71%                           | 0.26%                                          | 0.14%                                   |
| AIDS Funding                                | Federal          | +-,                    | 0.00%                           | 0.00%                                          | 2.29%                                   |
| PHEP                                        | Federal          | \$13,497               | 1.88%                           | 1.50%                                          | 1.49%                                   |
| BCCCP/Show Me Healthy Women                 | State            | . ,                    | 0.00%                           | 0.01%                                          | 0.03%                                   |
| BCCCP/Show Me Healthy Women                 | Federal          |                        | 0.00%                           | 0.16%                                          | 0.14%                                   |
| Chronic Disease Prevention                  | State            |                        | 0.00%                           | 0.00%                                          | 0.00%                                   |
| Chronic Disease Prevention                  | Federal          |                        | 0.00%                           | 0.28%                                          | 0.06%                                   |
| Worksite Inventory                          | Federal          |                        | 0.00%                           | 0.00%                                          | 0.00%                                   |
| Other DHSS                                  | State            | \$51,929               | 7.25%                           | 0.61%                                          | 0.35%                                   |
| Other DHSS                                  | Federal          | \$14,881               | 2.08%                           | 4.18%                                          | 3.14%                                   |
| Other DHSS                                  | Other Sources    |                        | 0.00%                           | 0.00%                                          | 0.00%                                   |
| Total DHSS Federal                          |                  | \$117,941              | 16.46%                          | 17.65%                                         | 14.77%                                  |
| Total DHSS State                            |                  | \$113,467              | 15.83%                          | 6.30%                                          | 4.43%                                   |
| Total DHSS Other                            |                  | \$0                    | 0.00%                           | 0.00%                                          | 0.00%                                   |
| Total DHSS Combined Revenues                |                  | \$231,409              | 32.29%                          | 23.95%                                         | 19.19%                                  |
| Other Revenues                              |                  |                        |                                 |                                                |                                         |
| Medicaid/MC+ (Non-Home Health)              |                  | \$32                   | 0.00%                           | 1.22%                                          | 1.81%                                   |
| Medicare - (Non-Home Health)                |                  | 452                    | 0.00%                           | 0.58%                                          | 0.24%                                   |
| Family Planning Title X                     |                  |                        | 0.00%                           | 0.35%                                          | 0.59%                                   |
| Other MO Departments (DOC,                  |                  |                        |                                 |                                                |                                         |
| DESE, etc.)                                 |                  | \$375                  | 0.05%                           | 0.02%                                          | 0.12%                                   |
| Insurance Billing                           |                  | \$6,374                | 0.89%                           | 1.01%                                          | 0.74%                                   |
| Other Public Health Revenue                 |                  |                        |                                 |                                                |                                         |
| Total (attach detail)                       |                  | \$11,655               | 1.63%                           | 6.85%                                          | 11.85%                                  |
| Home Health (all pymt. sources)             |                  | . ,                    | 0.00%                           | 9.34%                                          | 2.47%                                   |
| Home Maker (all pymt. sources)              |                  |                        | 0.00%                           | 0.91%                                          | 0.30%                                   |
| Other Non-Public Health Revenue             |                  |                        |                                 |                                                |                                         |
| Total (attach detail)                       |                  |                        | 0.00%                           | 5.65%                                          | 1.44%                                   |
| Total Other Revenue                         |                  | \$18,436               | 2.57%                           | 25.92%                                         | 19.57%                                  |
| Total Revenue All Sources                   |                  | \$716,706              | 100.00%                         | 100.00%                                        | 100.00%                                 |
| Expenditures                                |                  | \$710,700              | 100.0070                        | 100.0070                                       | 100.0070                                |
|                                             |                  | ¢405 221               | 66.68%                          | 53.02%                                         | 47.69%                                  |
| Salaries/Wages<br>Fringe Benefits           |                  | \$495,331<br>\$183,338 | 24.68%                          | 14.23%                                         | 15.06%                                  |
| Supplies/Equipment                          |                  | \$7,552                | 1.02%                           | 8.04%                                          | 6.57%                                   |
| Contracted Services                         |                  | \$5,115                | 0.69%                           | 3.95%                                          | 13.83%                                  |
| Travel                                      |                  | \$3,113                | 0.42%                           | 1.12%                                          | 0.55%                                   |
| Utilities/Rent                              |                  | \$8,020                | 1.08%                           | 1.97%                                          | 1.42%                                   |
| Election Costs                              |                  | \$74                   | 0.01%                           | 0.21%                                          | 0.10%                                   |
| Capital Expenditures                        |                  |                        | 0.00%                           | 2.80%                                          | 1.73%                                   |
| Other                                       |                  | \$40,259               | 5.42%                           | 14.68%                                         | 13.05%                                  |
| Total Expenditures                          |                  | \$742,802              | 100.00%                         | 100.00%                                        | 100.00%                                 |
| Accrual Adjustment (+ -)                    |                  |                        |                                 |                                                |                                         |
| Ending Balance                              |                  | \$639,383              |                                 |                                                |                                         |
| Population                                  |                  | 20,387                 |                                 |                                                |                                         |
| Per Capita Public Health Revenue            |                  | \$35.16                |                                 |                                                |                                         |
| Tax Rate                                    |                  | 0.0927                 |                                 |                                                |                                         |
|                                             |                  |                        |                                 |                                                |                                         |