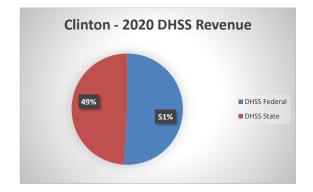

## **Clinton County Health Department**

| COUNTY<br>Fiscal Year                       | Revenue Source   | Clinton<br>2020        | Percent of<br>Agency's<br>Total | Population<br>10,000-24,999<br>Ave. Percentage | Statewide<br>2020 Average<br>Percentage |
|---------------------------------------------|------------------|------------------------|---------------------------------|------------------------------------------------|-----------------------------------------|
| Beginning Balance                           |                  | \$665,480              |                                 |                                                |                                         |
| Local Revenues                              |                  |                        |                                 |                                                |                                         |
| Taxes                                       |                  | \$301,915              | 42.13%                          | 30.12%                                         | 42.58%                                  |
| Interest                                    |                  | \$4,700                | 0.66%                           | 0.73%                                          | 0.69%                                   |
| Vital Records                               |                  | \$35,811               | 5.00%                           | 2.06%                                          | 2.82%                                   |
| Donations                                   |                  | \$2,024                | 0.28%                           | 0.69%                                          | 0.40%                                   |
| Fees                                        |                  | <b>#122 411</b>        | 0.00%                           | 2.43%                                          | 4.31%                                   |
| Other                                       |                  | \$122,411              | 17.08%                          | 14.09%                                         | 10.43%                                  |
| Total Local Revenues                        |                  | \$466,861              | 65.14%                          | 50.12%                                         | 61.24%                                  |
| DHSS Revenues                               | _                |                        | 0 =0                            |                                                |                                         |
| Core Public Health                          | State            | \$61,538               | 8.59%                           | 5.66%                                          | 4.04%                                   |
| Immunizations/Vaccine Immunizations/Vaccine | State<br>Federal |                        | 0.00%<br>0.00%                  | 0.00%<br>0.25%                                 | 0.00%<br>0.13%                          |
| MCH                                         | Federal          | \$17,307               | 2.41%                           | 1.74%                                          | 1.15%                                   |
| School Health                               | State            | \$17,507               | 0.00%                           | 0.02%                                          | 0.01%                                   |
| WIC Administration                          | Federal          | \$65,767               | 9.18%                           | 9.16%                                          | 6.12%                                   |
| Child Care Inspections                      | Federal          | \$1,410                | 0.20%                           | 0.12%                                          | 0.11%                                   |
| Child Care Nurse Consultant                 | Federal          | \$5,080                | 0.71%                           | 0.26%                                          | 0.14%                                   |
| AIDS Funding                                | Federal          | +-,                    | 0.00%                           | 0.00%                                          | 2.29%                                   |
| PHEP                                        | Federal          | \$13,497               | 1.88%                           | 1.50%                                          | 1.49%                                   |
| BCCCP/Show Me Healthy Women                 | State            | . ,                    | 0.00%                           | 0.01%                                          | 0.03%                                   |
| BCCCP/Show Me Healthy Women                 | Federal          |                        | 0.00%                           | 0.16%                                          | 0.14%                                   |
| Chronic Disease Prevention                  | State            |                        | 0.00%                           | 0.00%                                          | 0.00%                                   |
| Chronic Disease Prevention                  | Federal          |                        | 0.00%                           | 0.28%                                          | 0.06%                                   |
| Worksite Inventory                          | Federal          |                        | 0.00%                           | 0.00%                                          | 0.00%                                   |
| Other DHSS                                  | State            | \$51,929               | 7.25%                           | 0.61%                                          | 0.35%                                   |
| Other DHSS                                  | Federal          | \$14,881               | 2.08%                           | 4.18%                                          | 3.14%                                   |
| Other DHSS                                  | Other Sources    |                        | 0.00%                           | 0.00%                                          | 0.00%                                   |
| Total DHSS Federal                          |                  | \$117,941              | 16.46%                          | 17.65%                                         | 14.77%                                  |
| Total DHSS State                            |                  | \$113,467              | 15.83%                          | 6.30%                                          | 4.43%                                   |
| Total DHSS Other                            |                  | \$0                    | 0.00%                           | 0.00%                                          | 0.00%                                   |
| Total DHSS Combined Revenues                |                  | \$231,409              | 32.29%                          | 23.95%                                         | 19.19%                                  |
| Other Revenues                              |                  |                        |                                 |                                                |                                         |
| Medicaid/MC+ (Non-Home Health)              |                  | \$32                   | 0.00%                           | 1.22%                                          | 1.81%                                   |
| Medicare - (Non-Home Health)                |                  | 452                    | 0.00%                           | 0.58%                                          | 0.24%                                   |
| Family Planning Title X                     |                  |                        | 0.00%                           | 0.35%                                          | 0.59%                                   |
| Other MO Departments (DOC,                  |                  |                        |                                 |                                                |                                         |
| DESE, etc.)                                 |                  | \$375                  | 0.05%                           | 0.02%                                          | 0.12%                                   |
| Insurance Billing                           |                  | \$6,374                | 0.89%                           | 1.01%                                          | 0.74%                                   |
| Other Public Health Revenue                 |                  |                        |                                 |                                                |                                         |
| Total (attach detail)                       |                  | \$11,655               | 1.63%                           | 6.85%                                          | 11.85%                                  |
| Home Health (all pymt. sources)             |                  | . ,                    | 0.00%                           | 9.34%                                          | 2.47%                                   |
| Home Maker (all pymt. sources)              |                  |                        | 0.00%                           | 0.91%                                          | 0.30%                                   |
| Other Non-Public Health Revenue             |                  |                        |                                 |                                                |                                         |
| Total (attach detail)                       |                  |                        | 0.00%                           | 5.65%                                          | 1.44%                                   |
| Total Other Revenue                         |                  | \$18,436               | 2.57%                           | 25.92%                                         | 19.57%                                  |
| Total Revenue All Sources                   |                  | \$716,706              | 100.00%                         | 100.00%                                        | 100.00%                                 |
| Expenditures                                |                  | \$710,700              | 100.0070                        | 100.0070                                       | 100.0070                                |
|                                             |                  | ¢405 221               | 66.68%                          | 53.02%                                         | 47.69%                                  |
| Salaries/Wages<br>Fringe Benefits           |                  | \$495,331<br>\$183,338 | 24.68%                          | 14.23%                                         | 15.06%                                  |
| Supplies/Equipment                          |                  | \$7,552                | 1.02%                           | 8.04%                                          | 6.57%                                   |
| Contracted Services                         |                  | \$5,115                | 0.69%                           | 3.95%                                          | 13.83%                                  |
| Travel                                      |                  | \$3,113                | 0.42%                           | 1.12%                                          | 0.55%                                   |
| Utilities/Rent                              |                  | \$8,020                | 1.08%                           | 1.97%                                          | 1.42%                                   |
| Election Costs                              |                  | \$74                   | 0.01%                           | 0.21%                                          | 0.10%                                   |
| Capital Expenditures                        |                  |                        | 0.00%                           | 2.80%                                          | 1.73%                                   |
| Other                                       |                  | \$40,259               | 5.42%                           | 14.68%                                         | 13.05%                                  |
| Total Expenditures                          |                  | \$742,802              | 100.00%                         | 100.00%                                        | 100.00%                                 |
| Accrual Adjustment (+ -)                    |                  |                        |                                 |                                                |                                         |
| Ending Balance                              |                  | \$639,383              |                                 |                                                |                                         |
| Population                                  |                  | 20,387                 |                                 |                                                |                                         |
| Per Capita Public Health Revenue            |                  | \$35.16                |                                 |                                                |                                         |
| Tax Rate                                    |                  | 0.0927                 |                                 |                                                |                                         |
|                                             |                  |                        |                                 |                                                |                                         |