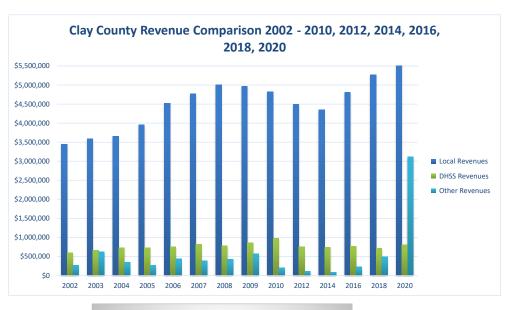

## **Clay County Public Health Center**

| COUNTY<br>Fiscal Year            | Revenue Source     | Clay<br>2020 | Percent of<br>Agency's<br>Total | Population<br>100,000-Over<br>Ave. Percentage | Statewide<br>2020 Average<br>Percentage |
|----------------------------------|--------------------|--------------|---------------------------------|-----------------------------------------------|-----------------------------------------|
| Beginning Balance                |                    | \$6,242,015  | 2000                            | 11701 Tereentage                              | rereeninge                              |
| Local Revenues                   |                    |              |                                 |                                               |                                         |
| Taxes                            |                    | \$4,720,775  | 49.63%                          | 47.61%                                        | 42.58%                                  |
| Interest                         |                    | \$21,647     | 0.23%                           | 0.68%                                         | 0.69%                                   |
| Vital Records                    |                    | \$251,198    | 2.64%                           | 2.91%                                         | 2.82%                                   |
| Donations                        |                    |              | 0.00%                           | 0.23%                                         | 0.40%                                   |
| Fees                             |                    | \$516,723    | 5.43%                           | 5.66%                                         | 4.31%                                   |
| Other                            |                    | \$80,294     | 0.84%                           | 8.63%                                         | 10.43%                                  |
| Total Local Revenues             |                    | \$5,590,638  | 58.77%                          | 65.72%                                        | 61.24%                                  |
| DHSS Revenues                    | G                  | 0100 500     | 1.000/                          | 2.710                                         | 4.0.40                                  |
| Core Public Health               | State              | \$180,602    | 1.90%                           | 2.71%                                         | 4.04%                                   |
| Immunizations/Vaccine            | State              |              | 0.00%                           | 0.00%                                         | 0.00%                                   |
| Immunizations/Vaccine<br>MCH     | Federal<br>Federal | \$26.710     | 0.00%<br>0.39%                  | 0.00%<br>0.68%                                | 0.13%<br>1.15%                          |
| School Health                    | State              | \$36,718     | 0.39%                           | 0.00%                                         | 0.01%                                   |
| WIC Administration               | Federal            | \$492,235    | 5.17%                           | 2.72%                                         | 6.12%                                   |
| Child Care Inspections           | Federal            | \$472,233    | 0.00%                           | 0.10%                                         | 0.12%                                   |
| Child Care Nurse Consultant      | Federal            |              | 0.00%                           | 0.04%                                         | 0.11%                                   |
| AIDS Funding                     | Federal            |              | 0.00%                           | 3.76%                                         | 2.29%                                   |
| PHEP                             | Federal            | \$86,084     | 0.90%                           | 1.42%                                         | 1.49%                                   |
| BCCCP/Show Me Healthy Women      | State              | φου,σσ-ι     | 0.00%                           | 0.02%                                         | 0.03%                                   |
| BCCCP/Show Me Healthy Women      | Federal            |              | 0.00%                           | 0.07%                                         | 0.14%                                   |
| Chronic Disease Prevention       | State              |              | 0.00%                           | 0.00%                                         | 0.00%                                   |
| Chronic Disease Prevention       | Federal            |              | 0.00%                           | 0.00%                                         | 0.06%                                   |
| Worksite Inventory               | Federal            |              | 0.00%                           | 0.00%                                         | 0.00%                                   |
| Other DHSS                       | State              | \$5,109      | 0.05%                           | 0.21%                                         | 0.35%                                   |
| Other DHSS                       | Federal            | , - ,        | 0.00%                           | 2.31%                                         | 3.14%                                   |
| Other DHSS                       | Other Sources      |              | 0.00%                           | 0.00%                                         | 0.00%                                   |
| Total DHSS Federal               |                    | \$615,038    | 6.47%                           | 11.11%                                        | 14.77%                                  |
| Total DHSS State                 |                    | \$185,711    | 1.95%                           | 2.94%                                         | 4.43%                                   |
| Total DHSS Other                 |                    | \$0          | 0.00%                           | 0.00%                                         | 0.00%                                   |
| Total DHSS Combined Revenues     |                    | \$800,749    | 8.42%                           | 14.05%                                        | 19.19%                                  |
| Other Revenues                   |                    | +,           | ****                            | - 110070                                      |                                         |
| Medicaid/MC+ (Non-Home Health)   |                    | \$45,792     | 0.48%                           | 2.09%                                         | 1.81%                                   |
| Medicare - (Non-Home Health)     |                    | \$2,189      | 0.02%                           | 0.07%                                         | 0.24%                                   |
| Family Planning Title X          |                    | 7-,          | 0.00%                           | 0.45%                                         | 0.59%                                   |
| Other MO Departments (DOC,       |                    |              |                                 |                                               |                                         |
| DESE, etc.)                      |                    | \$275        | 0.00%                           | 0.00%                                         | 0.12%                                   |
| Insurance Billing                |                    | \$125,403    | 1.32%                           | 0.55%                                         | 0.74%                                   |
| Other Public Health Revenue      |                    | ,            |                                 |                                               |                                         |
| Total (attach detail)            |                    | \$2,935,389  | 30.86%                          | 17.00%                                        | 11.85%                                  |
| Home Health (all pymt. sources)  |                    | +=,,,,,,,,   | 0.00%                           | 0.00%                                         | 2.47%                                   |
| Home Maker (all pymt. sources)   |                    |              | 0.00%                           | 0.00%                                         | 0.30%                                   |
| Other Non-Public Health Revenue  |                    |              |                                 |                                               |                                         |
| Total (attach detail)            |                    | \$12,000     | 0.13%                           | 0.07%                                         | 1.44%                                   |
| Total Other Revenue              |                    | \$3,121,048  | 32.81%                          | 16.69%                                        | 19.57%                                  |
| Total Revenue All Sources        |                    | \$9,512,435  | 100.00%                         | 96.46%                                        | 100.00%                                 |
| Expenditures                     |                    |              |                                 |                                               |                                         |
| Salaries/Wages                   |                    | \$3,286,816  | 45.11%                          | 43.13%                                        | 47.69%                                  |
| Fringe Benefits                  |                    | \$1,480,888  | 20.32%                          | 15.30%                                        | 15.06%                                  |
| Supplies/Equipment               |                    | \$314,178    | 4.31%                           | 6.16%                                         | 6.57%                                   |
| Contracted Services              |                    | \$1,530,823  | 21.01%                          | 20.55%                                        | 13.83%                                  |
| Travel                           |                    | \$35,984     | 0.49%                           | 0.31%                                         | 0.55%                                   |
| Utilities/Rent                   |                    | \$168,979    | 2.32%                           | 0.86%                                         | 1.42%                                   |
| Election Costs                   |                    | \$45         | 0.00%                           | 0.08%                                         | 0.10%                                   |
| Capital Expenditures             |                    | \$103,730    | 1.42%                           | 0.51%                                         | 1.73%                                   |
| Other                            |                    | \$364,689    | 5.01%                           | 13.12%                                        | 13.05%                                  |
| Total Expenditures               |                    | \$7,286,131  | 100.00%                         | 100.00%                                       | 100.00%                                 |
| Accrual Adjustment (+ -)         |                    | 00.460.01    |                                 |                                               |                                         |
| Ending Balance                   |                    | \$8,468,318  |                                 |                                               |                                         |
| Population                       |                    | 121,716      |                                 |                                               |                                         |
| Per Capita Public Health Revenue |                    | \$78.05      |                                 |                                               |                                         |
| Tax Rate                         |                    | 0.0942       |                                 |                                               |                                         |
|                                  |                    |              |                                 |                                               |                                         |