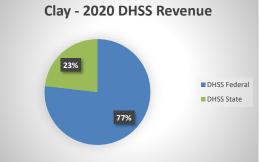

## **Clay County Public Health Center**

| COUNTY<br>Fiscal Year            | Revenue Source     | Clay<br>2020 | Percent of<br>Agency's<br>Total | Population<br>100,000-Over<br>Ave. Percentage | Statewide<br>2020 Average<br>Percentage |
|----------------------------------|--------------------|--------------|---------------------------------|-----------------------------------------------|-----------------------------------------|
| Beginning Balance                |                    | \$6,242,015  | 2000                            | 11701 Tereentage                              | rereeninge                              |
| Local Revenues                   |                    |              |                                 |                                               |                                         |
| Taxes                            |                    | \$4,720,775  | 49.63%                          | 47.61%                                        | 42.58%                                  |
| Interest                         |                    | \$21,647     | 0.23%                           | 0.68%                                         | 0.69%                                   |
| Vital Records                    |                    | \$251,198    | 2.64%                           | 2.91%                                         | 2.82%                                   |
| Donations                        |                    |              | 0.00%                           | 0.23%                                         | 0.40%                                   |
| Fees                             |                    | \$516,723    | 5.43%                           | 5.66%                                         | 4.31%                                   |
| Other                            |                    | \$80,294     | 0.84%                           | 8.63%                                         | 10.43%                                  |
| Total Local Revenues             |                    | \$5,590,638  | 58.77%                          | 65.72%                                        | 61.24%                                  |
| DHSS Revenues                    | G                  | 0100 500     | 1.000/                          | 2.710                                         | 4.0.40                                  |
| Core Public Health               | State              | \$180,602    | 1.90%                           | 2.71%                                         | 4.04%                                   |
| Immunizations/Vaccine            | State              |              | 0.00%                           | 0.00%                                         | 0.00%                                   |
| Immunizations/Vaccine<br>MCH     | Federal<br>Federal | \$26.710     | 0.00%<br>0.39%                  | 0.00%<br>0.68%                                | 0.13%<br>1.15%                          |
| School Health                    | State              | \$36,718     | 0.39%                           | 0.00%                                         | 0.01%                                   |
| WIC Administration               | Federal            | \$492,235    | 5.17%                           | 2.72%                                         | 6.12%                                   |
| Child Care Inspections           | Federal            | \$472,233    | 0.00%                           | 0.10%                                         | 0.12%                                   |
| Child Care Nurse Consultant      | Federal            |              | 0.00%                           | 0.04%                                         | 0.11%                                   |
| AIDS Funding                     | Federal            |              | 0.00%                           | 3.76%                                         | 2.29%                                   |
| PHEP                             | Federal            | \$86,084     | 0.90%                           | 1.42%                                         | 1.49%                                   |
| BCCCP/Show Me Healthy Women      | State              | φου,σσ-ι     | 0.00%                           | 0.02%                                         | 0.03%                                   |
| BCCCP/Show Me Healthy Women      | Federal            |              | 0.00%                           | 0.07%                                         | 0.14%                                   |
| Chronic Disease Prevention       | State              |              | 0.00%                           | 0.00%                                         | 0.00%                                   |
| Chronic Disease Prevention       | Federal            |              | 0.00%                           | 0.00%                                         | 0.06%                                   |
| Worksite Inventory               | Federal            |              | 0.00%                           | 0.00%                                         | 0.00%                                   |
| Other DHSS                       | State              | \$5,109      | 0.05%                           | 0.21%                                         | 0.35%                                   |
| Other DHSS                       | Federal            | , - ,        | 0.00%                           | 2.31%                                         | 3.14%                                   |
| Other DHSS                       | Other Sources      |              | 0.00%                           | 0.00%                                         | 0.00%                                   |
| Total DHSS Federal               |                    | \$615,038    | 6.47%                           | 11.11%                                        | 14.77%                                  |
| Total DHSS State                 |                    | \$185,711    | 1.95%                           | 2.94%                                         | 4.43%                                   |
| Total DHSS Other                 |                    | \$0          | 0.00%                           | 0.00%                                         | 0.00%                                   |
| Total DHSS Combined Revenues     |                    | \$800,749    | 8.42%                           | 14.05%                                        | 19.19%                                  |
| Other Revenues                   |                    | +,           | ****                            | - 110070                                      |                                         |
| Medicaid/MC+ (Non-Home Health)   |                    | \$45,792     | 0.48%                           | 2.09%                                         | 1.81%                                   |
| Medicare - (Non-Home Health)     |                    | \$2,189      | 0.02%                           | 0.07%                                         | 0.24%                                   |
| Family Planning Title X          |                    | 7-,          | 0.00%                           | 0.45%                                         | 0.59%                                   |
| Other MO Departments (DOC,       |                    |              |                                 |                                               |                                         |
| DESE, etc.)                      |                    | \$275        | 0.00%                           | 0.00%                                         | 0.12%                                   |
| Insurance Billing                |                    | \$125,403    | 1.32%                           | 0.55%                                         | 0.74%                                   |
| Other Public Health Revenue      |                    | ,            |                                 |                                               |                                         |
| Total (attach detail)            |                    | \$2,935,389  | 30.86%                          | 17.00%                                        | 11.85%                                  |
| Home Health (all pymt. sources)  |                    | +=,,,,,,,,   | 0.00%                           | 0.00%                                         | 2.47%                                   |
| Home Maker (all pymt. sources)   |                    |              | 0.00%                           | 0.00%                                         | 0.30%                                   |
| Other Non-Public Health Revenue  |                    |              |                                 |                                               |                                         |
| Total (attach detail)            |                    | \$12,000     | 0.13%                           | 0.07%                                         | 1.44%                                   |
| Total Other Revenue              |                    | \$3,121,048  | 32.81%                          | 16.69%                                        | 19.57%                                  |
| Total Revenue All Sources        |                    | \$9,512,435  | 100.00%                         | 96.46%                                        | 100.00%                                 |
| Expenditures                     |                    |              |                                 |                                               |                                         |
| Salaries/Wages                   |                    | \$3,286,816  | 45.11%                          | 43.13%                                        | 47.69%                                  |
| Fringe Benefits                  |                    | \$1,480,888  | 20.32%                          | 15.30%                                        | 15.06%                                  |
| Supplies/Equipment               |                    | \$314,178    | 4.31%                           | 6.16%                                         | 6.57%                                   |
| Contracted Services              |                    | \$1,530,823  | 21.01%                          | 20.55%                                        | 13.83%                                  |
| Travel                           |                    | \$35,984     | 0.49%                           | 0.31%                                         | 0.55%                                   |
| Utilities/Rent                   |                    | \$168,979    | 2.32%                           | 0.86%                                         | 1.42%                                   |
| Election Costs                   |                    | \$45         | 0.00%                           | 0.08%                                         | 0.10%                                   |
| Capital Expenditures             |                    | \$103,730    | 1.42%                           | 0.51%                                         | 1.73%                                   |
| Other                            |                    | \$364,689    | 5.01%                           | 13.12%                                        | 13.05%                                  |
| Total Expenditures               |                    | \$7,286,131  | 100.00%                         | 100.00%                                       | 100.00%                                 |
| Accrual Adjustment (+ -)         |                    | 00.460.01    |                                 |                                               |                                         |
| Ending Balance                   |                    | \$8,468,318  |                                 |                                               |                                         |
| Population                       |                    | 121,716      |                                 |                                               |                                         |
| Per Capita Public Health Revenue |                    | \$78.05      |                                 |                                               |                                         |
| Tax Rate                         |                    | 0.0942       |                                 |                                               |                                         |
|                                  |                    |              |                                 |                                               |                                         |