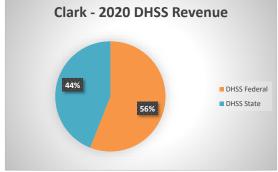

## **Clark County Health Department**

| COUNTY<br>Fiscal Year                                          | Revenue Source     | Clark<br>2020        | Percent of<br>Agency's<br>Total | Population<br>0-9,999<br>Ave. Percentage | Statewide<br>2020 Average<br>Percentage |
|----------------------------------------------------------------|--------------------|----------------------|---------------------------------|------------------------------------------|-----------------------------------------|
| Beginning Balance                                              |                    | \$40,060             |                                 | Ü                                        |                                         |
| Local Revenues                                                 |                    |                      |                                 |                                          |                                         |
| Taxes                                                          |                    | \$309,571            | 25.15%                          | 34.69%                                   | 42.58%                                  |
| Interest                                                       |                    | \$3,530              | 0.29%                           | 0.83%                                    | 0.69%                                   |
| Vital Records                                                  |                    | \$6,652              | 0.54%                           | 1.23%                                    | 2.82%                                   |
| Donations<br>Fees                                              |                    | \$1,500              | 0.12%                           | 0.19%                                    | 0.40%                                   |
| Other                                                          |                    | \$25,362<br>\$15,662 | 2.06%<br>1.27%                  | 1.63%<br>12.42%                          | 4.31%<br>10.43%                         |
| Total Local Revenues                                           |                    | \$362,277            | 29.43%                          | 50.99%                                   | 61.24%                                  |
| DHSS Revenues                                                  |                    | ψ302,277             | 27.4370                         | 30.7770                                  | 01.2470                                 |
| Core Public Health                                             | State              | \$49,979             | 4.06%                           | 7.72%                                    | 4.04%                                   |
| Immunizations/Vaccine                                          | State              | 4 12 92 12           | 0.00%                           | 0.00%                                    | 0.00%                                   |
| Immunizations/Vaccine                                          | Federal            |                      | 0.00%                           | 0.10%                                    | 0.13%                                   |
| MCH                                                            | Federal            | \$14,791             | 1.20%                           | 2.16%                                    | 1.15%                                   |
| School Health                                                  | State              |                      | 0.00%                           | 0.06%                                    | 0.01%                                   |
| WIC Administration                                             | Federal            | \$37,523             | 3.05%                           | 6.35%                                    | 6.12%                                   |
| Child Care Inspections                                         | Federal            | \$1,723              | 0.14%                           | 0.06%                                    | 0.11%                                   |
| Child Care Nurse Consultant<br>AIDS Funding                    | Federal<br>Federal | \$1,150              | 0.09%<br>0.00%                  | 0.36%<br>0.00%                           | 0.14%<br>2.29%                          |
| PHEP                                                           | Federal            | \$8,403              | 0.68%                           | 1.46%                                    | 1.49%                                   |
| BCCCP/Show Me Healthy Women                                    | State              | \$6,403              | 0.00%                           | 0.10%                                    | 0.03%                                   |
| BCCCP/Show Me Healthy Women                                    | Federal            |                      | 0.00%                           | 0.18%                                    | 0.14%                                   |
| Chronic Disease Prevention                                     | State              |                      | 0.00%                           | 0.00%                                    | 0.00%                                   |
| Chronic Disease Prevention                                     | Federal            |                      | 0.00%                           | 0.20%                                    | 0.06%                                   |
| Worksite Inventory                                             | Federal            |                      | 0.00%                           | 0.00%                                    | 0.00%                                   |
| Other DHSS                                                     | State              | \$0                  | 0.00%                           | 1.43%                                    | 0.35%                                   |
| Other DHSS                                                     | Federal            | \$0                  | 0.00%                           | 6.75%                                    | 3.14%                                   |
| Other DHSS                                                     | Other Sources      | \$0                  | 0.00%                           | 0.00%                                    | 0.00%                                   |
| Total DHSS Federal                                             |                    | \$63,590             | 5.17%                           | 17.62%                                   | 14.77%                                  |
| Total DHSS State                                               |                    | \$49,979             | 4.06%                           | 9.31%                                    | 4.43%                                   |
| Total DHSS Other                                               |                    | \$0                  | 0.00%                           | 0.00%                                    | 0.00%                                   |
| Total DHSS Combined Revenues                                   |                    | \$113,569            | 9.23%                           | 26.92%                                   | 19.19%                                  |
| Other Revenues                                                 |                    | ¢15.755              | 1 200/                          | 0.70%                                    | 1.81%                                   |
| Medicaid/MC+ (Non-Home Health)<br>Medicare - (Non-Home Health) |                    | \$15,755             | 1.28%<br>0.00%                  | 0.69%                                    | 0.24%                                   |
| Family Planning Title X                                        |                    | \$6,809              | 0.55%                           | 0.13%                                    | 0.59%                                   |
| Other MO Departments (DOC,                                     |                    | ψ0,007               | 0.5570                          | 0.1370                                   | 0.5770                                  |
| DESE, etc.)                                                    |                    |                      | 0.00%                           | 0.55%                                    | 0.12%                                   |
| Insurance Billing                                              |                    |                      | 0.00%                           | 0.47%                                    | 0.74%                                   |
| Other Public Health Revenue                                    |                    |                      |                                 |                                          |                                         |
| Total (attach detail)                                          |                    | \$311,703            | 25.32%                          | 5.48%                                    | 11.85%                                  |
| Home Health (all pymt. sources)                                |                    | \$374,969            | 30.46%                          | 8.07%                                    | 2.47%                                   |
| Home Maker (all pymt. sources)                                 |                    | \$45,961             | 3.73%                           | 2.88%                                    | 0.30%                                   |
| Other Non-Public Health Revenue                                |                    |                      |                                 |                                          |                                         |
| Total (attach detail)                                          |                    |                      | 0.00%                           | 3.12%                                    | 1.44%                                   |
| Total Other Revenue                                            |                    | \$755,197            | 61.35%                          | 22.09%                                   | 19.57%                                  |
| Total Revenue All Sources                                      |                    | \$1,231,043          | 100.00%                         | 100.00%                                  | 100.00%                                 |
| Expenditures                                                   |                    |                      |                                 |                                          |                                         |
| Salaries/Wages                                                 |                    | \$580,361            | 54.25%                          | 56.19%                                   | 47.69%                                  |
| Fringe Benefits                                                |                    | \$182,309            | 17.04%                          | 12.17%                                   | 15.06%                                  |
| Supplies/Equipment                                             |                    | \$77,916             | 7.28%                           | 7.30%                                    | 6.57%                                   |
| Contracted Services<br>Travel                                  |                    | \$101,634            | 9.50%<br>3.19%                  | 5.50%<br>1.40%                           | 13.83%<br>0.55%                         |
| Utilities/Rent                                                 |                    | \$34,124<br>\$17,072 | 3.19%<br>1.60%                  | 1.40%                                    | 0.55%<br>1.42%                          |
| Election Costs                                                 |                    | φ17,072              | 0.00%                           | 0.03%                                    | 0.10%                                   |
| Capital Expenditures                                           |                    | \$20,018             | 1.87%                           | 2.60%                                    | 1.73%                                   |
| Other                                                          |                    | \$56,310             | 5.26%                           | 12.88%                                   | 13.05%                                  |
| Total Expenditures                                             |                    | \$1,069,744          | 100.00%                         | 100.00%                                  | 100.00%                                 |
| Accrual Adjustment (+ -)                                       |                    |                      |                                 |                                          |                                         |
| Ending Balance                                                 |                    | \$201,359            |                                 |                                          |                                         |
| Population                                                     |                    | 6,797                |                                 |                                          |                                         |
| Per Capita Public Health Revenue                               |                    | \$119.19             |                                 |                                          |                                         |
| Tax Rate                                                       |                    | 0.2533               |                                 |                                          |                                         |