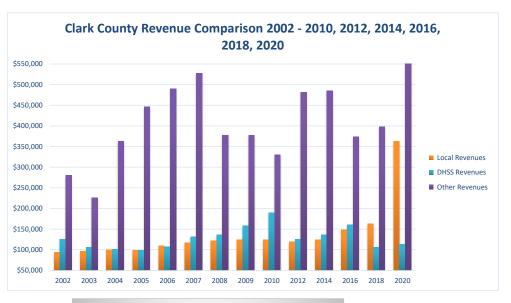

## **Clark County Health Department**

| COUNTY<br>Fiscal Year                                          | Revenue Source     | Clark<br>2020        | Percent of<br>Agency's<br>Total | Population<br>0-9,999<br>Ave. Percentage | Statewide<br>2020 Average<br>Percentage |
|----------------------------------------------------------------|--------------------|----------------------|---------------------------------|------------------------------------------|-----------------------------------------|
| Beginning Balance                                              |                    | \$40,060             |                                 | Ü                                        |                                         |
| Local Revenues                                                 |                    |                      |                                 |                                          |                                         |
| Taxes                                                          |                    | \$309,571            | 25.15%                          | 34.69%                                   | 42.58%                                  |
| Interest                                                       |                    | \$3,530              | 0.29%                           | 0.83%                                    | 0.69%                                   |
| Vital Records                                                  |                    | \$6,652              | 0.54%                           | 1.23%                                    | 2.82%                                   |
| Donations<br>Fees                                              |                    | \$1,500              | 0.12%                           | 0.19%                                    | 0.40%                                   |
| Other                                                          |                    | \$25,362<br>\$15,662 | 2.06%<br>1.27%                  | 1.63%<br>12.42%                          | 4.31%<br>10.43%                         |
| Total Local Revenues                                           |                    | \$362,277            | 29.43%                          | 50.99%                                   | 61.24%                                  |
| DHSS Revenues                                                  |                    | ψ302,277             | 27.4370                         | 30.7770                                  | 01.2470                                 |
| Core Public Health                                             | State              | \$49,979             | 4.06%                           | 7.72%                                    | 4.04%                                   |
| Immunizations/Vaccine                                          | State              | 4 12 92 12           | 0.00%                           | 0.00%                                    | 0.00%                                   |
| Immunizations/Vaccine                                          | Federal            |                      | 0.00%                           | 0.10%                                    | 0.13%                                   |
| MCH                                                            | Federal            | \$14,791             | 1.20%                           | 2.16%                                    | 1.15%                                   |
| School Health                                                  | State              |                      | 0.00%                           | 0.06%                                    | 0.01%                                   |
| WIC Administration                                             | Federal            | \$37,523             | 3.05%                           | 6.35%                                    | 6.12%                                   |
| Child Care Inspections                                         | Federal            | \$1,723              | 0.14%                           | 0.06%                                    | 0.11%                                   |
| Child Care Nurse Consultant<br>AIDS Funding                    | Federal<br>Federal | \$1,150              | 0.09%<br>0.00%                  | 0.36%<br>0.00%                           | 0.14%<br>2.29%                          |
| PHEP                                                           | Federal            | \$8,403              | 0.68%                           | 1.46%                                    | 1.49%                                   |
| BCCCP/Show Me Healthy Women                                    | State              | \$6,403              | 0.00%                           | 0.10%                                    | 0.03%                                   |
| BCCCP/Show Me Healthy Women                                    | Federal            |                      | 0.00%                           | 0.18%                                    | 0.14%                                   |
| Chronic Disease Prevention                                     | State              |                      | 0.00%                           | 0.00%                                    | 0.00%                                   |
| Chronic Disease Prevention                                     | Federal            |                      | 0.00%                           | 0.20%                                    | 0.06%                                   |
| Worksite Inventory                                             | Federal            |                      | 0.00%                           | 0.00%                                    | 0.00%                                   |
| Other DHSS                                                     | State              | \$0                  | 0.00%                           | 1.43%                                    | 0.35%                                   |
| Other DHSS                                                     | Federal            | \$0                  | 0.00%                           | 6.75%                                    | 3.14%                                   |
| Other DHSS                                                     | Other Sources      | \$0                  | 0.00%                           | 0.00%                                    | 0.00%                                   |
| Total DHSS Federal                                             |                    | \$63,590             | 5.17%                           | 17.62%                                   | 14.77%                                  |
| Total DHSS State                                               |                    | \$49,979             | 4.06%                           | 9.31%                                    | 4.43%                                   |
| Total DHSS Other                                               |                    | \$0                  | 0.00%                           | 0.00%                                    | 0.00%                                   |
| Total DHSS Combined Revenues                                   |                    | \$113,569            | 9.23%                           | 26.92%                                   | 19.19%                                  |
| Other Revenues                                                 |                    | ¢15.755              | 1 200/                          | 0.70%                                    | 1.81%                                   |
| Medicaid/MC+ (Non-Home Health)<br>Medicare - (Non-Home Health) |                    | \$15,755             | 1.28%<br>0.00%                  | 0.69%                                    | 0.24%                                   |
| Family Planning Title X                                        |                    | \$6,809              | 0.55%                           | 0.13%                                    | 0.59%                                   |
| Other MO Departments (DOC,                                     |                    | ψ0,007               | 0.5570                          | 0.1370                                   | 0.5770                                  |
| DESE, etc.)                                                    |                    |                      | 0.00%                           | 0.55%                                    | 0.12%                                   |
| Insurance Billing                                              |                    |                      | 0.00%                           | 0.47%                                    | 0.74%                                   |
| Other Public Health Revenue                                    |                    |                      |                                 |                                          |                                         |
| Total (attach detail)                                          |                    | \$311,703            | 25.32%                          | 5.48%                                    | 11.85%                                  |
| Home Health (all pymt. sources)                                |                    | \$374,969            | 30.46%                          | 8.07%                                    | 2.47%                                   |
| Home Maker (all pymt. sources)                                 |                    | \$45,961             | 3.73%                           | 2.88%                                    | 0.30%                                   |
| Other Non-Public Health Revenue                                |                    |                      |                                 |                                          |                                         |
| Total (attach detail)                                          |                    |                      | 0.00%                           | 3.12%                                    | 1.44%                                   |
| Total Other Revenue                                            |                    | \$755,197            | 61.35%                          | 22.09%                                   | 19.57%                                  |
| Total Revenue All Sources                                      |                    | \$1,231,043          | 100.00%                         | 100.00%                                  | 100.00%                                 |
| Expenditures                                                   |                    |                      |                                 |                                          |                                         |
| Salaries/Wages                                                 |                    | \$580,361            | 54.25%                          | 56.19%                                   | 47.69%                                  |
| Fringe Benefits                                                |                    | \$182,309            | 17.04%                          | 12.17%                                   | 15.06%                                  |
| Supplies/Equipment                                             |                    | \$77,916             | 7.28%                           | 7.30%                                    | 6.57%                                   |
| Contracted Services<br>Travel                                  |                    | \$101,634            | 9.50%<br>3.19%                  | 5.50%<br>1.40%                           | 13.83%<br>0.55%                         |
| Utilities/Rent                                                 |                    | \$34,124<br>\$17,072 | 3.19%<br>1.60%                  | 1.40%                                    | 0.55%<br>1.42%                          |
| Election Costs                                                 |                    | φ17,072              | 0.00%                           | 0.03%                                    | 0.10%                                   |
| Capital Expenditures                                           |                    | \$20,018             | 1.87%                           | 2.60%                                    | 1.73%                                   |
| Other                                                          |                    | \$56,310             | 5.26%                           | 12.88%                                   | 13.05%                                  |
| Total Expenditures                                             |                    | \$1,069,744          | 100.00%                         | 100.00%                                  | 100.00%                                 |
| Accrual Adjustment (+ -)                                       |                    |                      |                                 |                                          |                                         |
| Ending Balance                                                 |                    | \$201,359            |                                 |                                          |                                         |
| Population                                                     |                    | 6,797                |                                 |                                          |                                         |
| Per Capita Public Health Revenue                               |                    | \$119.19             |                                 |                                          |                                         |
| Tax Rate                                                       |                    | 0.2533               |                                 |                                          |                                         |