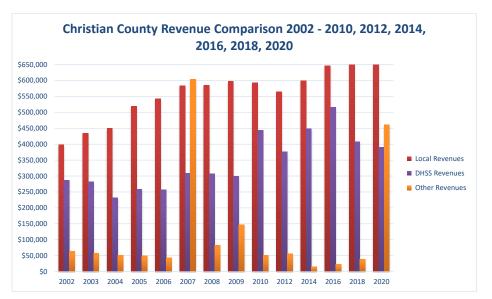

| COUNTY<br>Fiscal Year                          | Revenue Source     | Christian<br>2020 | Percent of<br>Agency's<br>Total | Population<br>50,000-99,999<br>Ave. Percentage | Statewide<br>2020 Average<br>Percentage |
|------------------------------------------------|--------------------|-------------------|---------------------------------|------------------------------------------------|-----------------------------------------|
| Beginning Balance                              |                    | \$1,584,232       | 10141                           | Ave. I el centage                              | Tercentage                              |
| Local Revenues                                 |                    | + - ,             |                                 |                                                |                                         |
| Taxes                                          |                    | \$602,569         | 36.27%                          | 41.75%                                         | 42.58%                                  |
| Interest                                       |                    | \$6,677           | 0.40%                           | 0.42%                                          | 0.69%                                   |
| Vital Records                                  |                    | \$90,919          | 5.47%                           | 3.79%                                          | 2.82%                                   |
| Donations                                      |                    | \$214             | 0.01%                           | 0.35%                                          | 0.40%                                   |
| Fees                                           |                    | \$5,516           | 0.33%                           | 3.61%                                          | 4.31%                                   |
| Other                                          |                    | \$104,715         | 6.30%                           | 9.53%                                          | 10.43%                                  |
| Total Local Revenues                           |                    | \$810,610         | 48.79%                          | 59.46%                                         | 61.24%                                  |
| DHSS Revenues                                  |                    |                   |                                 |                                                |                                         |
| Core Public Health                             | State              | \$127,691         | 7.69%                           | 4.88%                                          | 4.04%                                   |
| Immunizations/Vaccine                          | State              |                   | 0.00%                           | 0.00%                                          | 0.00%                                   |
| Immunizations/Vaccine                          | Federal            | \$27.01.C         | 0.00%                           | 0.46%                                          | 0.13%                                   |
| MCH                                            | Federal            | \$27,216          | 1.64%                           | 1.49%                                          | 1.15%                                   |
| School Health                                  | State              | \$102.205         | 0.00%                           | 0.00%                                          | 0.01%                                   |
| WIC Administration                             | Federal            | \$193,385         | 11.64%                          | 11.45%                                         | 6.12%                                   |
| Child Care Inspections                         | Federal            | \$3,675           | 0.22%                           | 0.12%                                          | 0.11%                                   |
| Child Care Nurse Consultant                    | Federal            |                   | 0.00%                           | 0.14%                                          | 0.14%                                   |
| AIDS Funding<br>PHEP                           | Federal<br>Federal | \$36,745          | 0.00%<br>2.21%                  | 1.36%<br>1.66%                                 | 2.29%<br>1.49%                          |
| BCCCP/Show Me Healthy Women                    | State              | ə30,743           | 2.21%                           | 0.02%                                          | 0.03%                                   |
| BCCCP/Show Me Healthy Women                    | Federal            |                   | 0.00%                           | 0.02%                                          | 0.03%                                   |
| Chronic Disease Prevention                     | State              |                   | 0.00%                           | 0.19%                                          | 0.00%                                   |
| Chronic Disease Prevention                     | Federal            |                   | 0.00%                           | 0.00%                                          | 0.06%                                   |
| Worksite Inventory                             | Federal            |                   | 0.00%                           | 0.00%                                          | 0.00%                                   |
| Other DHSS                                     | State              |                   | 0.00%                           | 0.40%                                          | 0.35%                                   |
| Other DHSS                                     | Federal            | \$1,200           | 0.07%                           | 4.67%                                          | 3.14%                                   |
| Other DHSS                                     | Other Sources      | \$1,200           | 0.00%                           | 0.00%                                          | 0.00%                                   |
| Total DHSS Federal                             | ouler bources      | \$262,221         | 15.78%                          | 21.54%                                         | 14.77%                                  |
| Total DHSS State                               |                    | \$127,691         | 7.69%                           | 5.30%                                          | 4.43%                                   |
| Total DHSS Other                               |                    | \$127,091         | 0.00%                           | 0.00%                                          | 0.00%                                   |
|                                                |                    |                   |                                 |                                                |                                         |
| Total DHSS Combined Revenues                   |                    | \$389,912         | 23.47%                          | 26.85%                                         | 19.19%                                  |
| Other Revenues                                 |                    |                   |                                 |                                                |                                         |
| Medicaid/MC+ (Non-Home Health)                 |                    | \$14,713          | 0.89%                           | 2.01%                                          | 1.81%                                   |
| Medicare - (Non-Home Health)                   |                    |                   | 0.00%                           | 0.07%                                          | 0.24%                                   |
| Family Planning Title X                        |                    |                   | 0.00%                           | 0.12%                                          | 0.59%                                   |
| Other MO Departments (DOC,                     |                    |                   |                                 |                                                |                                         |
| DESE, etc.)                                    |                    |                   | 0.00%                           | 0.01%                                          | 0.12%                                   |
| Insurance Billing                              |                    |                   | 0.00%                           | 1.06%                                          | 0.74%                                   |
| Other Public Health Revenue                    |                    |                   |                                 |                                                |                                         |
| Total (attach detail)                          |                    | \$446,240         | 26.86%                          | 4.74%                                          | 11.85%                                  |
| Home Health (all pymt. sources)                |                    |                   | 0.00%                           | 4.36%                                          | 2.47%                                   |
| Home Maker (all pymt. sources)                 |                    |                   | 0.00%                           | 0.00%                                          | 0.30%                                   |
| Other Non-Public Health Revenue                |                    |                   |                                 |                                                |                                         |
| Total (attach detail)                          |                    | \$0               | 0.00%                           | 1.32%                                          | 1.44%                                   |
| Total Other Revenue                            |                    | \$460,953         | 27.74%                          | 13.69%                                         | 19.57%                                  |
| Total Revenue All Sources                      |                    | \$1,661,474       | 100.00%                         | 100.00%                                        | 100.00%                                 |
| Expenditures                                   |                    |                   |                                 |                                                |                                         |
| Salaries/Wages                                 |                    | \$989,887         | 68.86%                          | 56.23%                                         | 47.69%                                  |
| Fringe Benefits                                |                    |                   | 0.00%                           | 16.73%                                         | 15.06%                                  |
| Supplies/Equipment                             |                    | \$16,131          | 1.12%                           | 4.93%                                          | 6.57%                                   |
| Contracted Services                            |                    | \$45,278          | 3.15%                           | 7.31%                                          | 13.83%                                  |
| Travel                                         |                    | \$2,419           | 0.17%                           | 0.62%                                          | 0.55%                                   |
| Utilities/Rent                                 |                    | \$21,884          | 1.52%                           | 2.49%                                          | 1.42%                                   |
| Election Costs                                 |                    |                   | 0.00%                           | 0.13%                                          | 0.10%                                   |
| Capital Expenditures                           |                    | \$2 C1 0 T0       | 0.00%                           | 0.92%                                          | 1.73%                                   |
| Other Tetal Ferrer ditance                     |                    | \$361,859         | 25.17%                          | 10.63%                                         | 13.05%                                  |
| Total Expenditures<br>Accrual Adjustment (+ -) |                    | \$1,437,458       | 100.00%                         | 100.00%                                        | 100.00%                                 |
| Ending Balance                                 |                    | \$1,808,248       |                                 |                                                |                                         |
| Population                                     |                    | 88,595            |                                 |                                                |                                         |
| Population<br>Per Capita Public Health Revenue |                    | 88,595<br>\$18.75 |                                 |                                                |                                         |
| Tax Rate                                       |                    | 0.0439            |                                 |                                                |                                         |
| Tus Nate                                       |                    | 0.0439            |                                 |                                                |                                         |