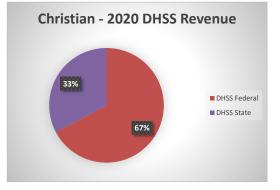

| COUNTY<br>Fiscal Year                          | Revenue Source     | Christian<br>2020 | Percent of<br>Agency's<br>Total | Population<br>50,000-99,999<br>Ave. Percentage | Statewide<br>2020 Average<br>Percentage |
|------------------------------------------------|--------------------|-------------------|---------------------------------|------------------------------------------------|-----------------------------------------|
| Beginning Balance                              |                    | \$1,584,232       | 10141                           | Ave. I el centage                              | Tercentage                              |
| Local Revenues                                 |                    | + - ,             |                                 |                                                |                                         |
| Taxes                                          |                    | \$602,569         | 36.27%                          | 41.75%                                         | 42.58%                                  |
| Interest                                       |                    | \$6,677           | 0.40%                           | 0.42%                                          | 0.69%                                   |
| Vital Records                                  |                    | \$90,919          | 5.47%                           | 3.79%                                          | 2.82%                                   |
| Donations                                      |                    | \$214             | 0.01%                           | 0.35%                                          | 0.40%                                   |
| Fees                                           |                    | \$5,516           | 0.33%                           | 3.61%                                          | 4.31%                                   |
| Other                                          |                    | \$104,715         | 6.30%                           | 9.53%                                          | 10.43%                                  |
| Total Local Revenues                           |                    | \$810,610         | 48.79%                          | 59.46%                                         | 61.24%                                  |
| DHSS Revenues                                  |                    |                   |                                 |                                                |                                         |
| Core Public Health                             | State              | \$127,691         | 7.69%                           | 4.88%                                          | 4.04%                                   |
| Immunizations/Vaccine                          | State              |                   | 0.00%                           | 0.00%                                          | 0.00%                                   |
| Immunizations/Vaccine                          | Federal            | \$27.01.C         | 0.00%                           | 0.46%                                          | 0.13%                                   |
| MCH                                            | Federal            | \$27,216          | 1.64%                           | 1.49%                                          | 1.15%                                   |
| School Health                                  | State              | \$102.205         | 0.00%                           | 0.00%                                          | 0.01%                                   |
| WIC Administration                             | Federal            | \$193,385         | 11.64%                          | 11.45%                                         | 6.12%                                   |
| Child Care Inspections                         | Federal            | \$3,675           | 0.22%                           | 0.12%                                          | 0.11%                                   |
| Child Care Nurse Consultant                    | Federal            |                   | 0.00%                           | 0.14%                                          | 0.14%                                   |
| AIDS Funding<br>PHEP                           | Federal<br>Federal | \$36,745          | 0.00%<br>2.21%                  | 1.36%<br>1.66%                                 | 2.29%<br>1.49%                          |
| BCCCP/Show Me Healthy Women                    | State              | ə30,743           | 2.21%                           | 0.02%                                          | 0.03%                                   |
| BCCCP/Show Me Healthy Women                    | Federal            |                   | 0.00%                           | 0.02%                                          | 0.03%                                   |
| Chronic Disease Prevention                     | State              |                   | 0.00%                           | 0.19%                                          | 0.00%                                   |
| Chronic Disease Prevention                     | Federal            |                   | 0.00%                           | 0.00%                                          | 0.06%                                   |
| Worksite Inventory                             | Federal            |                   | 0.00%                           | 0.00%                                          | 0.00%                                   |
| Other DHSS                                     | State              |                   | 0.00%                           | 0.40%                                          | 0.35%                                   |
| Other DHSS                                     | Federal            | \$1,200           | 0.07%                           | 4.67%                                          | 3.14%                                   |
| Other DHSS                                     | Other Sources      | \$1,200           | 0.00%                           | 0.00%                                          | 0.00%                                   |
| Total DHSS Federal                             | ouler bources      | \$262,221         | 15.78%                          | 21.54%                                         | 14.77%                                  |
| Total DHSS State                               |                    | \$127,691         | 7.69%                           | 5.30%                                          | 4.43%                                   |
| Total DHSS Other                               |                    | \$127,091         | 0.00%                           | 0.00%                                          | 0.00%                                   |
|                                                |                    |                   |                                 |                                                |                                         |
| Total DHSS Combined Revenues                   |                    | \$389,912         | 23.47%                          | 26.85%                                         | 19.19%                                  |
| Other Revenues                                 |                    |                   |                                 |                                                |                                         |
| Medicaid/MC+ (Non-Home Health)                 |                    | \$14,713          | 0.89%                           | 2.01%                                          | 1.81%                                   |
| Medicare - (Non-Home Health)                   |                    |                   | 0.00%                           | 0.07%                                          | 0.24%                                   |
| Family Planning Title X                        |                    |                   | 0.00%                           | 0.12%                                          | 0.59%                                   |
| Other MO Departments (DOC,                     |                    |                   |                                 |                                                |                                         |
| DESE, etc.)                                    |                    |                   | 0.00%                           | 0.01%                                          | 0.12%                                   |
| Insurance Billing                              |                    |                   | 0.00%                           | 1.06%                                          | 0.74%                                   |
| Other Public Health Revenue                    |                    |                   |                                 |                                                |                                         |
| Total (attach detail)                          |                    | \$446,240         | 26.86%                          | 4.74%                                          | 11.85%                                  |
| Home Health (all pymt. sources)                |                    |                   | 0.00%                           | 4.36%                                          | 2.47%                                   |
| Home Maker (all pymt. sources)                 |                    |                   | 0.00%                           | 0.00%                                          | 0.30%                                   |
| Other Non-Public Health Revenue                |                    |                   |                                 |                                                |                                         |
| Total (attach detail)                          |                    | \$0               | 0.00%                           | 1.32%                                          | 1.44%                                   |
| Total Other Revenue                            |                    | \$460,953         | 27.74%                          | 13.69%                                         | 19.57%                                  |
| Total Revenue All Sources                      |                    | \$1,661,474       | 100.00%                         | 100.00%                                        | 100.00%                                 |
| Expenditures                                   |                    |                   |                                 |                                                |                                         |
| Salaries/Wages                                 |                    | \$989,887         | 68.86%                          | 56.23%                                         | 47.69%                                  |
| Fringe Benefits                                |                    |                   | 0.00%                           | 16.73%                                         | 15.06%                                  |
| Supplies/Equipment                             |                    | \$16,131          | 1.12%                           | 4.93%                                          | 6.57%                                   |
| Contracted Services                            |                    | \$45,278          | 3.15%                           | 7.31%                                          | 13.83%                                  |
| Travel                                         |                    | \$2,419           | 0.17%                           | 0.62%                                          | 0.55%                                   |
| Utilities/Rent                                 |                    | \$21,884          | 1.52%                           | 2.49%                                          | 1.42%                                   |
| Election Costs                                 |                    |                   | 0.00%                           | 0.13%                                          | 0.10%                                   |
| Capital Expenditures                           |                    | \$2 C1 0 T0       | 0.00%                           | 0.92%                                          | 1.73%                                   |
| Other Tetal Ferrer ditance                     |                    | \$361,859         | 25.17%                          | 10.63%                                         | 13.05%                                  |
| Total Expenditures<br>Accrual Adjustment (+ -) |                    | \$1,437,458       | 100.00%                         | 100.00%                                        | 100.00%                                 |
| Ending Balance                                 |                    | \$1,808,248       |                                 |                                                |                                         |
| Population                                     |                    | 88,595            |                                 |                                                |                                         |
| Population<br>Per Capita Public Health Revenue |                    | 88,595<br>\$18.75 |                                 |                                                |                                         |
| Tax Rate                                       |                    | 0.0439            |                                 |                                                |                                         |
| Tus Nate                                       |                    | 0.0439            |                                 |                                                |                                         |