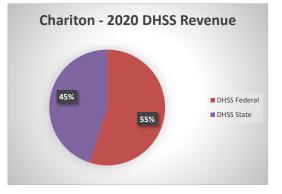

## **Chariton County Health Center**

| COUNTY<br>Fiscal Year                                            | Revenue Source | Chariton<br>2020      | Percent of<br>Agency's<br>Total | Population<br>0-9,999<br>Ave. Percentage | Statewide<br>2020 Average<br>Percentage |
|------------------------------------------------------------------|----------------|-----------------------|---------------------------------|------------------------------------------|-----------------------------------------|
| Beginning Balance                                                |                | \$651,774             |                                 |                                          |                                         |
| Local Revenues                                                   |                |                       |                                 |                                          |                                         |
| Taxes                                                            |                | \$229,645             | 44.24%                          | 34.69%                                   | 42.58%                                  |
| Interest                                                         |                | \$3,335               | 0.64%                           | 0.83%                                    | 0.69%                                   |
| Vital Records                                                    |                | \$9,812               | 1.89%                           | 1.23%                                    | 2.82%                                   |
| Donations                                                        |                |                       | 0.00%                           | 0.19%                                    | 0.40%                                   |
| Fees                                                             |                | \$5,349               | 1.03%                           | 1.63%                                    | 4.31%                                   |
| Other                                                            |                | \$41,511              | 8.00%                           | 12.42%                                   | 10.43%                                  |
| Total Local Revenues                                             |                | \$289,651             | 55.80%                          | 50.99%                                   | 61.24%                                  |
| DHSS Revenues                                                    |                |                       |                                 |                                          |                                         |
| Core Public Health                                               | State          | \$50,554              | 9.74%                           | 7.72%                                    | 4.04%                                   |
| Immunizations/Vaccine                                            | State          |                       | 0.00%                           | 0.00%                                    | 0.00%                                   |
| Immunizations/Vaccine                                            | Federal        |                       | 0.00%                           | 0.10%                                    | 0.13%                                   |
| MCH                                                              | Federal        | \$17,652              | 3.40%                           | 2.16%                                    | 1.15%                                   |
| School Health                                                    | State          |                       | 0.00%                           | 0.06%                                    | 0.01%                                   |
| WIC Administration                                               | Federal        | \$24,590              | 4.74%                           | 6.35%                                    | 6.12%                                   |
| Child Care Inspections                                           | Federal        | \$910                 | 0.18%                           | 0.06%                                    | 0.11%                                   |
| Child Care Nurse Consultant                                      | Federal        | \$6,319               | 1.22%                           | 0.36%                                    | 0.14%                                   |
| AIDS Funding                                                     | Federal        |                       | 0.00%                           | 0.00%                                    | 2.29%                                   |
| PHEP                                                             | Federal        | \$12,040              | 2.32%                           | 1.46%                                    | 1.49%                                   |
| BCCCP/Show Me Healthy Women                                      | State          |                       | 0.00%                           | 0.10%                                    | 0.03%                                   |
| BCCCP/Show Me Healthy Women                                      | Federal        |                       | 0.00%                           | 0.18%                                    | 0.14%                                   |
| Chronic Disease Prevention                                       | State          |                       | 0.00%                           | 0.00%                                    | 0.00%                                   |
| Chronic Disease Prevention                                       | Federal        |                       | 0.00%                           | 0.20%                                    | 0.06%                                   |
| Worksite Inventory                                               | Federal        |                       | 0.00%                           | 0.00%                                    | 0.00%                                   |
| Other DHSS                                                       | State          | \$0                   | 0.00%                           | 1.43%                                    | 0.35%                                   |
| Other DHSS                                                       | Federal        |                       | 0.00%                           | 6.75%                                    | 3.14%                                   |
| Other DHSS                                                       | Other Sources  | \$0                   | 0.00%                           | 0.00%                                    | 0.00%                                   |
| Total DHSS Federal                                               |                | \$61,510              | 11.85%                          | 17.62%                                   | 14.77%                                  |
| Total DHSS State                                                 |                | \$50,554              | 9.74%                           | 9.31%                                    | 4.43%                                   |
| Total DHSS Other                                                 |                | \$0                   | 0.00%                           | 0.00%                                    | 0.00%                                   |
| Total DHSS Combined Revenues                                     |                | \$112,064             | 21.59%                          | 26.92%                                   | 19.19%                                  |
| Other Revenues                                                   |                | 0112,001              | 2110970                         | 2017270                                  | 171177                                  |
| Medicaid/MC+ (Non-Home Health)                                   |                | \$5,595               | 1.08%                           | 0.70%                                    | 1.81%                                   |
| Medicare - (Non-Home Health)                                     |                | \$3,395               | 0.00%                           | 0.70%                                    | 0.24%                                   |
| Family Planning Title X                                          |                |                       | 0.00%                           | 0.13%                                    | 0.24%                                   |
| Other MO Departments (DOC,                                       |                |                       | 0.00%                           | 0.13%                                    | 0.39%                                   |
| 1                                                                |                |                       | 0.000/                          | 0.550/                                   | 0.120                                   |
| DESE, etc.)                                                      |                |                       | 0.00%                           | 0.55%                                    | 0.12%                                   |
| Insurance Billing                                                |                |                       | 0.00%                           | 0.47%                                    | 0.74%                                   |
| Other Public Health Revenue                                      |                |                       |                                 |                                          |                                         |
| Total (attach detail)                                            |                | \$38,575              | 7.43%                           | 5.48%                                    | 11.85%                                  |
| Home Health (all pymt. sources)                                  |                |                       | 0.00%                           | 8.07%                                    | 2.47%                                   |
| Home Maker (all pymt. sources)                                   |                |                       | 0.00%                           | 2.88%                                    | 0.30%                                   |
| Other Non-Public Health Revenue                                  |                |                       |                                 |                                          |                                         |
| Total (attach detail)                                            |                | \$73,224              | 14.11%                          | 3.12%                                    | 1.44%                                   |
| Total Other Revenue                                              |                | \$117,393             | 22.61%                          | 22.09%                                   | 19.57%                                  |
| Total Revenue All Sources                                        |                | \$519,109             | 100.00%                         | 100.00%                                  | 100.00%                                 |
| Expenditures                                                     |                |                       |                                 |                                          |                                         |
| Salaries/Wages                                                   |                | \$231,144             | 55.14%                          | 56.19%                                   | 47.69%                                  |
| Fringe Benefits                                                  |                | \$61,376              | 14.64%                          | 12.17%                                   | 15.06%                                  |
| Supplies/Equipment                                               |                | \$51,121              | 12.20%                          | 7.30%                                    | 6.57%                                   |
| Contracted Services                                              |                | \$14,333              | 3.42%                           | 5.50%                                    | 13.83%                                  |
| Travel                                                           |                | \$2,807               | 0.67%                           | 1.40%                                    | 0.55%                                   |
| Utilities/Rent                                                   |                | \$4,309               | 1.03%                           | 1.94%                                    | 1.42%                                   |
| Election Costs                                                   |                | ,009                  | 0.00%                           | 0.03%                                    | 0.10%                                   |
| Capital Expenditures                                             |                |                       | 0.00%                           | 2.60%                                    | 1.73%                                   |
| Other                                                            |                | \$54,098              | 12.91%                          | 12.88%                                   | 13.05%                                  |
|                                                                  |                | \$419,188             | 100.00%                         | 100.00%                                  | 100.00%                                 |
| Total Expenditures                                               |                |                       |                                 | 20010070                                 | 2 501007                                |
| Total Expenditures<br>Accrual Adjustment (+ -)                   |                | 301.743               |                                 |                                          |                                         |
| Total Expenditures<br>Accrual Adjustment (+ -)<br>Ending Balance |                | \$81,745<br>\$833,440 |                                 |                                          |                                         |
| Accrual Adjustment (+ -)<br>Ending Balance                       |                | \$833,440             |                                 |                                          |                                         |
| Accrual Adjustment (+ -)                                         |                |                       |                                 |                                          |                                         |