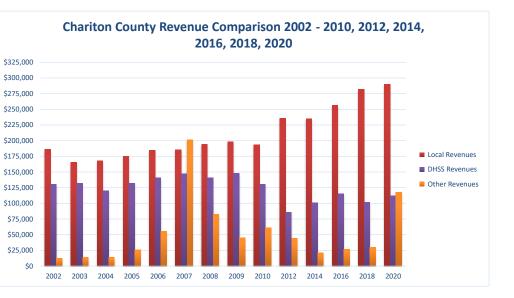

## **Chariton County Health Center**

| COUNTY<br>Fiscal Year                                            | Revenue Source | Chariton<br>2020      | Percent of<br>Agency's<br>Total | Population<br>0-9,999<br>Ave. Percentage | Statewide<br>2020 Average<br>Percentage |
|------------------------------------------------------------------|----------------|-----------------------|---------------------------------|------------------------------------------|-----------------------------------------|
| Beginning Balance                                                |                | \$651,774             |                                 |                                          |                                         |
| Local Revenues                                                   |                |                       |                                 |                                          |                                         |
| Taxes                                                            |                | \$229,645             | 44.24%                          | 34.69%                                   | 42.58%                                  |
| Interest                                                         |                | \$3,335               | 0.64%                           | 0.83%                                    | 0.69%                                   |
| Vital Records                                                    |                | \$9,812               | 1.89%                           | 1.23%                                    | 2.82%                                   |
| Donations                                                        |                |                       | 0.00%                           | 0.19%                                    | 0.40%                                   |
| Fees                                                             |                | \$5,349               | 1.03%                           | 1.63%                                    | 4.31%                                   |
| Other                                                            |                | \$41,511              | 8.00%                           | 12.42%                                   | 10.43%                                  |
| Total Local Revenues                                             |                | \$289,651             | 55.80%                          | 50.99%                                   | 61.24%                                  |
| DHSS Revenues                                                    |                |                       |                                 |                                          |                                         |
| Core Public Health                                               | State          | \$50,554              | 9.74%                           | 7.72%                                    | 4.04%                                   |
| Immunizations/Vaccine                                            | State          |                       | 0.00%                           | 0.00%                                    | 0.00%                                   |
| Immunizations/Vaccine                                            | Federal        |                       | 0.00%                           | 0.10%                                    | 0.13%                                   |
| MCH                                                              | Federal        | \$17,652              | 3.40%                           | 2.16%                                    | 1.15%                                   |
| School Health                                                    | State          |                       | 0.00%                           | 0.06%                                    | 0.01%                                   |
| WIC Administration                                               | Federal        | \$24,590              | 4.74%                           | 6.35%                                    | 6.12%                                   |
| Child Care Inspections                                           | Federal        | \$910                 | 0.18%                           | 0.06%                                    | 0.11%                                   |
| Child Care Nurse Consultant                                      | Federal        | \$6,319               | 1.22%                           | 0.36%                                    | 0.14%                                   |
| AIDS Funding                                                     | Federal        |                       | 0.00%                           | 0.00%                                    | 2.29%                                   |
| PHEP                                                             | Federal        | \$12,040              | 2.32%                           | 1.46%                                    | 1.49%                                   |
| BCCCP/Show Me Healthy Women                                      | State          |                       | 0.00%                           | 0.10%                                    | 0.03%                                   |
| BCCCP/Show Me Healthy Women                                      | Federal        |                       | 0.00%                           | 0.18%                                    | 0.14%                                   |
| Chronic Disease Prevention                                       | State          |                       | 0.00%                           | 0.00%                                    | 0.00%                                   |
| Chronic Disease Prevention                                       | Federal        |                       | 0.00%                           | 0.20%                                    | 0.06%                                   |
| Worksite Inventory                                               | Federal        |                       | 0.00%                           | 0.00%                                    | 0.00%                                   |
| Other DHSS                                                       | State          | \$0                   | 0.00%                           | 1.43%                                    | 0.35%                                   |
| Other DHSS                                                       | Federal        |                       | 0.00%                           | 6.75%                                    | 3.14%                                   |
| Other DHSS                                                       | Other Sources  | \$0                   | 0.00%                           | 0.00%                                    | 0.00%                                   |
| Total DHSS Federal                                               |                | \$61,510              | 11.85%                          | 17.62%                                   | 14.77%                                  |
| Total DHSS State                                                 |                | \$50,554              | 9.74%                           | 9.31%                                    | 4.43%                                   |
| Total DHSS Other                                                 |                | \$0                   | 0.00%                           | 0.00%                                    | 0.00%                                   |
| Total DHSS Combined Revenues                                     |                | \$112,064             | 21.59%                          | 26.92%                                   | 19.19%                                  |
| Other Revenues                                                   |                | 0112,001              | 2110970                         | 2017270                                  | 171177                                  |
| Medicaid/MC+ (Non-Home Health)                                   |                | \$5,595               | 1.08%                           | 0.70%                                    | 1.81%                                   |
| Medicare - (Non-Home Health)                                     |                | \$3,395               | 0.00%                           | 0.70%                                    | 0.24%                                   |
| Family Planning Title X                                          |                |                       | 0.00%                           | 0.13%                                    | 0.24%                                   |
| Other MO Departments (DOC,                                       |                |                       | 0.00%                           | 0.13%                                    | 0.39%                                   |
| 1                                                                |                |                       | 0.000/                          | 0.550/                                   | 0.120                                   |
| DESE, etc.)                                                      |                |                       | 0.00%                           | 0.55%                                    | 0.12%                                   |
| Insurance Billing                                                |                |                       | 0.00%                           | 0.47%                                    | 0.74%                                   |
| Other Public Health Revenue                                      |                |                       |                                 |                                          |                                         |
| Total (attach detail)                                            |                | \$38,575              | 7.43%                           | 5.48%                                    | 11.85%                                  |
| Home Health (all pymt. sources)                                  |                |                       | 0.00%                           | 8.07%                                    | 2.47%                                   |
| Home Maker (all pymt. sources)                                   |                |                       | 0.00%                           | 2.88%                                    | 0.30%                                   |
| Other Non-Public Health Revenue                                  |                |                       |                                 |                                          |                                         |
| Total (attach detail)                                            |                | \$73,224              | 14.11%                          | 3.12%                                    | 1.44%                                   |
| Total Other Revenue                                              |                | \$117,393             | 22.61%                          | 22.09%                                   | 19.57%                                  |
| Total Revenue All Sources                                        |                | \$519,109             | 100.00%                         | 100.00%                                  | 100.00%                                 |
| Expenditures                                                     |                |                       |                                 |                                          |                                         |
| Salaries/Wages                                                   |                | \$231,144             | 55.14%                          | 56.19%                                   | 47.69%                                  |
| Fringe Benefits                                                  |                | \$61,376              | 14.64%                          | 12.17%                                   | 15.06%                                  |
| Supplies/Equipment                                               |                | \$51,121              | 12.20%                          | 7.30%                                    | 6.57%                                   |
| Contracted Services                                              |                | \$14,333              | 3.42%                           | 5.50%                                    | 13.83%                                  |
| Travel                                                           |                | \$2,807               | 0.67%                           | 1.40%                                    | 0.55%                                   |
| Utilities/Rent                                                   |                | \$4,309               | 1.03%                           | 1.94%                                    | 1.42%                                   |
| Election Costs                                                   |                | ,009                  | 0.00%                           | 0.03%                                    | 0.10%                                   |
| Capital Expenditures                                             |                |                       | 0.00%                           | 2.60%                                    | 1.73%                                   |
| Other                                                            |                | \$54,098              | 12.91%                          | 12.88%                                   | 13.05%                                  |
|                                                                  |                | \$419,188             | 100.00%                         | 100.00%                                  | 100.00%                                 |
| Total Expenditures                                               |                |                       |                                 | 20010070                                 | 2 501007                                |
| Total Expenditures<br>Accrual Adjustment (+ -)                   |                | 301.743               |                                 |                                          |                                         |
| Total Expenditures<br>Accrual Adjustment (+ -)<br>Ending Balance |                | \$81,745<br>\$833,440 |                                 |                                          |                                         |
| Accrual Adjustment (+ -)<br>Ending Balance                       |                | \$833,440             |                                 |                                          |                                         |
| Accrual Adjustment (+ -)                                         |                |                       |                                 |                                          |                                         |