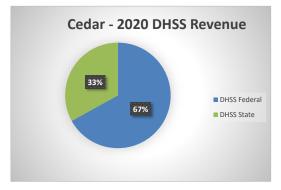

## **Cedar County Health Department**

| COUNTY<br>Fiscal Year                 | Revenue Source | Cedar<br>2020 | Percent of<br>Agency's<br>Total | Population<br>10,000-24,999<br>Ave. Percentage | Statewide<br>2020 Average<br>Percentage |
|---------------------------------------|----------------|---------------|---------------------------------|------------------------------------------------|-----------------------------------------|
| Beginning Balance                     |                | \$0           |                                 |                                                |                                         |
| Local Revenues                        |                |               |                                 |                                                |                                         |
| Taxes                                 |                |               | 0.00%                           | 30.12%                                         | 42.589                                  |
| Interest                              |                |               | 0.00%                           | 0.73%                                          | 0.699                                   |
| Vital Records                         |                | \$21,338      | 6.54%                           | 2.06%                                          | 2.829                                   |
| Donations                             |                | \$3,353       | 1.03%                           | 0.69%                                          | 0.409                                   |
| Fees                                  |                | \$10,038      | 3.08%                           | 2.43%                                          | 4.319                                   |
| Other                                 |                | \$17,270      | 5.30%                           | 14.09%                                         | 10.439                                  |
| Total Local Revenues                  |                | \$51,998      | 15.94%                          | 50.12%                                         | 61.249                                  |
| DHSS Revenues                         |                |               |                                 |                                                |                                         |
| Core Public Health                    | State          | \$38,783      | 11.89%                          | 5.66%                                          | 4.049                                   |
| Immunizations/Vaccine                 | State          |               | 0.00%                           | 0.00%                                          | 0.009                                   |
| Immunizations/Vaccine                 | Federal        |               | 0.00%                           | 0.25%                                          | 0.139                                   |
| MCH                                   | Federal        | \$3,229       | 0.99%                           | 1.74%                                          | 1.159                                   |
| School Health                         | State          |               | 0.00%                           | 0.02%                                          | 0.019                                   |
| WIC Administration                    | Federal        | \$66,505      | 20.39%                          | 9.16%                                          | 6.129                                   |
| Child Care Inspections                | Federal        |               | 0.00%                           | 0.12%                                          | 0.119                                   |
| Child Care Nurse Consultant           | Federal        | \$310         | 0.10%                           | 0.26%                                          | 0.149                                   |
| AIDS Funding                          | Federal        |               | 0.00%                           | 0.00%                                          | 2.299                                   |
| PHEP                                  | Federal        | \$7,145       | 2.19%                           | 1.50%                                          | 1.499                                   |
| BCCCP/Show Me Healthy Women           | State          |               | 0.00%                           | 0.01%                                          | 0.03                                    |
| BCCCP/Show Me Healthy Women           | Federal        | \$1,554       | 0.48%                           | 0.16%                                          | 0.149                                   |
| Chronic Disease Prevention            | State          |               | 0.00%                           | 0.00%                                          | 0.009                                   |
| Chronic Disease Prevention            | Federal        |               | 0.00%                           | 0.28%                                          | 0.069                                   |
| Worksite Inventory                    | Federal        |               | 0.00%                           | 0.00%                                          | 0.009                                   |
| Other DHSS                            | State          | \$67          | 0.02%                           | 0.61%                                          | 0.35                                    |
| Other DHSS                            | Federal        |               | 0.00%                           | 4.18%                                          | 3.149                                   |
| Other DHSS                            | Other Sources  |               | 0.00%                           | 0.00%                                          | 0.009                                   |
| Total DHSS Federal                    |                | \$78,742      | 24.14%                          | 17.65%                                         | 14.779                                  |
| Total DHSS State                      |                | \$38,850      | 11.91%                          | 6.30%                                          | 4.439                                   |
| Total DHSS Other                      |                | \$0           | 0.00%                           | 0.00%                                          | 0.009                                   |
| Total DHSS Combined Revenues          |                | \$117,593     | 36.06%                          | 23.95%                                         | 19.199                                  |
| Other Revenues                        |                |               |                                 |                                                |                                         |
| Medicaid/MC+ (Non-Home Health)        |                | \$2,706       | 0.83%                           | 1.22%                                          | 1.819                                   |
| Medicare - (Non-Home Health)          |                | \$3,909       | 1.20%                           | 0.58%                                          | 0.24                                    |
| Family Planning Title X               |                |               | 0.00%                           | 0.35%                                          | 0.599                                   |
| Other MO Departments (DOC,            |                |               |                                 |                                                |                                         |
| DESE, etc.)                           |                |               | 0.00%                           | 0.02%                                          | 0.12                                    |
| Insurance Billing                     |                | \$35,337      | 10.84%                          | 1.01%                                          | 0.749                                   |
| Other Public Health Revenue           |                | , ,           |                                 |                                                |                                         |
| Total (attach detail)                 |                |               | 0.00%                           | 6.85%                                          | 11.859                                  |
| Home Health (all pymt. sources)       |                |               | 0.00%                           | 9.34%                                          | 2.479                                   |
| Home Maker (all pymt. sources)        |                | \$114,588     | 35.14%                          | 0.91%                                          | 0.309                                   |
| Other Non-Public Health Revenue       |                | . ,           |                                 |                                                |                                         |
| Total (attach detail)                 |                |               | 0.00%                           | 5.65%                                          | 1.449                                   |
| · · · · · · · · · · · · · · · · · · · |                | £156540       |                                 |                                                |                                         |
| Total Other Revenue                   |                | \$156,540     | 48.00%                          | 25.92%                                         | 19.579                                  |
| Total Revenue All Sources             |                | \$326,131     | 100.00%                         | 100.00%                                        | 100.009                                 |
| Expenditures                          |                |               |                                 |                                                |                                         |
| Salaries/Wages                        |                | \$323,913     | 67.08%                          | 53.02%                                         | 47.699                                  |
| Fringe Benefits                       |                | \$59,836      | 12.39%                          | 14.23%                                         | 15.069                                  |
| Supplies/Equipment                    |                | \$40,663      | 8.42%                           | 8.04%                                          | 6.579                                   |
| Contracted Services                   |                | \$29,854      | 6.18%                           | 3.95%                                          | 13.83                                   |
| Travel                                |                | \$12,850      | 2.66%                           | 1.12%                                          | 0.55                                    |
| Utilities/Rent                        |                | \$15,776      | 3.27%                           | 1.97%                                          | 1.429                                   |
| Election Costs                        |                |               | 0.00%                           | 0.21%                                          | 0.10                                    |
| Capital Expenditures                  |                |               | 0.00%                           | 2.80%                                          | 1.73                                    |
| Other                                 |                |               | 0.00%                           | 14.68%                                         | 13.05                                   |
| Total Expenditures                    |                | \$482,891     | 100.00%                         | 100.00%                                        | 100.00                                  |
| Accrual Adjustment (+ -)              |                |               |                                 |                                                |                                         |
| Ending Balance                        |                | -\$156,760    |                                 |                                                |                                         |
| Population                            |                | 14,349        |                                 |                                                |                                         |
| Per Capita Public Health Revenue      |                | \$14.74       |                                 |                                                |                                         |