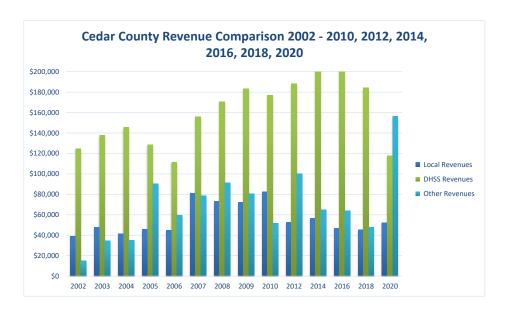

## **Cedar County Health Department**

| COUNTY<br>Fiscal Year                 | Revenue Source | Cedar<br>2020 | Percent of<br>Agency's<br>Total | Population<br>10,000-24,999<br>Ave. Percentage | Statewide<br>2020 Average<br>Percentage |
|---------------------------------------|----------------|---------------|---------------------------------|------------------------------------------------|-----------------------------------------|
| Beginning Balance                     |                | \$0           |                                 |                                                |                                         |
| Local Revenues                        |                |               |                                 |                                                |                                         |
| Taxes                                 |                |               | 0.00%                           | 30.12%                                         | 42.589                                  |
| Interest                              |                |               | 0.00%                           | 0.73%                                          | 0.699                                   |
| Vital Records                         |                | \$21,338      | 6.54%                           | 2.06%                                          | 2.829                                   |
| Donations                             |                | \$3,353       | 1.03%                           | 0.69%                                          | 0.409                                   |
| Fees                                  |                | \$10,038      | 3.08%                           | 2.43%                                          | 4.319                                   |
| Other                                 |                | \$17,270      | 5.30%                           | 14.09%                                         | 10.439                                  |
| Total Local Revenues                  |                | \$51,998      | 15.94%                          | 50.12%                                         | 61.249                                  |
| DHSS Revenues                         |                |               |                                 |                                                |                                         |
| Core Public Health                    | State          | \$38,783      | 11.89%                          | 5.66%                                          | 4.049                                   |
| Immunizations/Vaccine                 | State          |               | 0.00%                           | 0.00%                                          | 0.009                                   |
| Immunizations/Vaccine                 | Federal        |               | 0.00%                           | 0.25%                                          | 0.139                                   |
| MCH                                   | Federal        | \$3,229       | 0.99%                           | 1.74%                                          | 1.159                                   |
| School Health                         | State          |               | 0.00%                           | 0.02%                                          | 0.019                                   |
| WIC Administration                    | Federal        | \$66,505      | 20.39%                          | 9.16%                                          | 6.129                                   |
| Child Care Inspections                | Federal        |               | 0.00%                           | 0.12%                                          | 0.119                                   |
| Child Care Nurse Consultant           | Federal        | \$310         | 0.10%                           | 0.26%                                          | 0.149                                   |
| AIDS Funding                          | Federal        |               | 0.00%                           | 0.00%                                          | 2.299                                   |
| PHEP                                  | Federal        | \$7,145       | 2.19%                           | 1.50%                                          | 1.499                                   |
| BCCCP/Show Me Healthy Women           | State          |               | 0.00%                           | 0.01%                                          | 0.03                                    |
| BCCCP/Show Me Healthy Women           | Federal        | \$1,554       | 0.48%                           | 0.16%                                          | 0.149                                   |
| Chronic Disease Prevention            | State          |               | 0.00%                           | 0.00%                                          | 0.009                                   |
| Chronic Disease Prevention            | Federal        |               | 0.00%                           | 0.28%                                          | 0.069                                   |
| Worksite Inventory                    | Federal        |               | 0.00%                           | 0.00%                                          | 0.009                                   |
| Other DHSS                            | State          | \$67          | 0.02%                           | 0.61%                                          | 0.35                                    |
| Other DHSS                            | Federal        |               | 0.00%                           | 4.18%                                          | 3.149                                   |
| Other DHSS                            | Other Sources  |               | 0.00%                           | 0.00%                                          | 0.009                                   |
| Total DHSS Federal                    |                | \$78,742      | 24.14%                          | 17.65%                                         | 14.779                                  |
| Total DHSS State                      |                | \$38,850      | 11.91%                          | 6.30%                                          | 4.439                                   |
| Total DHSS Other                      |                | \$0           | 0.00%                           | 0.00%                                          | 0.009                                   |
| Total DHSS Combined Revenues          |                | \$117,593     | 36.06%                          | 23.95%                                         | 19.199                                  |
| Other Revenues                        |                |               |                                 |                                                |                                         |
| Medicaid/MC+ (Non-Home Health)        |                | \$2,706       | 0.83%                           | 1.22%                                          | 1.819                                   |
| Medicare - (Non-Home Health)          |                | \$3,909       | 1.20%                           | 0.58%                                          | 0.24                                    |
| Family Planning Title X               |                |               | 0.00%                           | 0.35%                                          | 0.599                                   |
| Other MO Departments (DOC,            |                |               |                                 |                                                |                                         |
| DESE, etc.)                           |                |               | 0.00%                           | 0.02%                                          | 0.12                                    |
| Insurance Billing                     |                | \$35,337      | 10.84%                          | 1.01%                                          | 0.749                                   |
| Other Public Health Revenue           |                | , ,           |                                 |                                                |                                         |
| Total (attach detail)                 |                |               | 0.00%                           | 6.85%                                          | 11.859                                  |
| Home Health (all pymt. sources)       |                |               | 0.00%                           | 9.34%                                          | 2.479                                   |
| Home Maker (all pymt. sources)        |                | \$114,588     | 35.14%                          | 0.91%                                          | 0.309                                   |
| Other Non-Public Health Revenue       |                | . ,           |                                 |                                                |                                         |
| Total (attach detail)                 |                |               | 0.00%                           | 5.65%                                          | 1.449                                   |
| · · · · · · · · · · · · · · · · · · · |                | £156540       |                                 |                                                |                                         |
| Total Other Revenue                   |                | \$156,540     | 48.00%                          | 25.92%                                         | 19.579                                  |
| Total Revenue All Sources             |                | \$326,131     | 100.00%                         | 100.00%                                        | 100.009                                 |
| Expenditures                          |                |               |                                 |                                                |                                         |
| Salaries/Wages                        |                | \$323,913     | 67.08%                          | 53.02%                                         | 47.699                                  |
| Fringe Benefits                       |                | \$59,836      | 12.39%                          | 14.23%                                         | 15.069                                  |
| Supplies/Equipment                    |                | \$40,663      | 8.42%                           | 8.04%                                          | 6.579                                   |
| Contracted Services                   |                | \$29,854      | 6.18%                           | 3.95%                                          | 13.83                                   |
| Travel                                |                | \$12,850      | 2.66%                           | 1.12%                                          | 0.55                                    |
| Utilities/Rent                        |                | \$15,776      | 3.27%                           | 1.97%                                          | 1.429                                   |
| Election Costs                        |                |               | 0.00%                           | 0.21%                                          | 0.10                                    |
| Capital Expenditures                  |                |               | 0.00%                           | 2.80%                                          | 1.73                                    |
| Other                                 |                |               | 0.00%                           | 14.68%                                         | 13.05                                   |
| Total Expenditures                    |                | \$482,891     | 100.00%                         | 100.00%                                        | 100.00                                  |
| Accrual Adjustment (+ -)              |                |               |                                 |                                                |                                         |
| Ending Balance                        |                | -\$156,760    |                                 |                                                |                                         |
| Population                            |                | 14,349        |                                 |                                                |                                         |
| Per Capita Public Health Revenue      |                | \$14.74       |                                 |                                                |                                         |