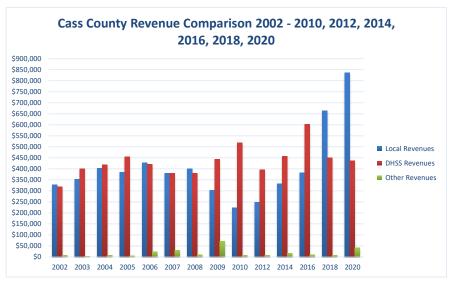

## **Cass County Health Department**

| COUNTY<br>Fiscal Year                          | Revenue Source   | Cass<br>2020       | Percent of<br>Agency's<br>Total | Population<br>100,000-Over<br>Ave. Perccentage | Statewide<br>2020 Average<br>Percentage |
|------------------------------------------------|------------------|--------------------|---------------------------------|------------------------------------------------|-----------------------------------------|
| Beginning Balance                              |                  | \$0                | Total                           | Ave. Percentage                                | rereentage                              |
| Local Revenues                                 |                  |                    |                                 |                                                |                                         |
| Taxes                                          |                  | \$143,360          | 10.89%                          | 47.61%                                         | 42.58%                                  |
| Interest                                       |                  | \$29               | 0.00%                           | 0.68%                                          | 0.69%                                   |
| Vital Records                                  |                  | \$129,438          | 9.84%                           | 2.91%                                          | 2.82%                                   |
| Donations                                      |                  |                    | 0.00%                           | 0.23%                                          | 0.40%                                   |
| Fees                                           |                  | \$172,412          | 13.10%                          | 5.66%                                          | 4.31%                                   |
| Other                                          |                  | \$391,418          | 29.75%                          | 8.63%                                          | 10.43%                                  |
| Total Local Revenues                           |                  | \$836,657          | 63.58%                          | 65.72%                                         | 61.24%                                  |
| DHSS Revenues                                  | <b>G</b>         | ¢100 504           | 0.50%                           | 0.514                                          | 1.0.40                                  |
| Core Public Health                             | State            | \$128,704          | 9.78%                           | 2.71%                                          | 4.04%                                   |
| Immunizations/Vaccine<br>Immunizations/Vaccine | State<br>Federal |                    | 0.00%                           | 0.00%                                          | 0.00%                                   |
| MCH                                            | Federal          | \$45,618           | 0.00%<br>3.47%                  | 0.00%<br>0.68%                                 | 0.13%                                   |
| School Health                                  | State            | \$45,018           | 0.00%                           | 0.08%                                          | 0.01%                                   |
| WIC Administration                             | Federal          | \$174,057          | 13.23%                          | 2.72%                                          | 6.12%                                   |
| Child Care Inspections                         | Federal          | \$6,545            | 0.50%                           | 0.10%                                          | 0.127                                   |
| Child Care Nurse Consultant                    | Federal          | \$6,545<br>\$9,003 | 0.50%                           | 0.10%                                          | 0.11%                                   |
| AIDS Funding                                   | Federal          | 49,003             | 0.08%                           | 3.76%                                          | 2.29%                                   |
| PHEP                                           | Federal          | \$72,731           | 5.53%                           | 5.76%<br>1.42%                                 | 2.29%                                   |
| BCCCP/Show Me Healthy Women                    | State            | φ12,131            | 5.55%<br>0.00%                  | 0.02%                                          | 0.03%                                   |
| BCCCP/Show Me Healthy Women                    | Federal          |                    | 0.00%                           | 0.02%                                          | 0.03%                                   |
| Chronic Disease Prevention                     | State            |                    | 0.00%                           | 0.00%                                          | 0.14%                                   |
| Chronic Disease Prevention                     | Federal          |                    | 0.00%                           | 0.00%                                          | 0.06%                                   |
| Worksite Inventory                             | Federal          |                    | 0.00%                           | 0.00%                                          | 0.00%                                   |
| Other DHSS                                     | State            |                    | 0.00%                           | 0.00%                                          | 0.00%                                   |
| Other DHSS<br>Other DHSS                       | Federal          |                    | 0.00%                           | 2.31%                                          | 3.14%                                   |
| Other DHSS                                     | Other Sources    | \$0                | 0.00%                           | 0.00%                                          | 0.00%                                   |
|                                                | Other Sources    | 1.1                |                                 |                                                |                                         |
| Total DHSS Federal                             |                  | \$307,954          | 23.40%                          | 11.11%                                         | 14.77%                                  |
| Total DHSS State                               |                  | \$128,704          | 9.78%                           | 2.94%                                          | 4.43%                                   |
| Total DHSS Other                               |                  | \$0                | 0.00%                           | 0.00%                                          | 0.00%                                   |
| Total DHSS Combined Revenues                   |                  | \$436,658          | 33.18%                          | 14.05%                                         | 19.19%                                  |
| Other Revenues                                 |                  |                    | 0.000                           |                                                |                                         |
| Medicaid/MC+ (Non-Home Health)                 |                  |                    | 0.00%                           | 2.09%                                          | 1.81%                                   |
| Medicare - (Non-Home Health)                   |                  | \$993              | 0.08%                           | 0.07%                                          | 0.24%                                   |
| Family Planning Title X                        |                  |                    | 0.00%                           | 0.45%                                          | 0.59%                                   |
| Other MO Departments (DOC,                     |                  |                    |                                 |                                                |                                         |
| DESE, etc.)                                    |                  |                    | 0.00%                           | 0.00%                                          | 0.12%                                   |
| nsurance Billing                               |                  |                    | 0.00%                           | 0.55%                                          | 0.74%                                   |
| Other Public Health Revenue                    |                  |                    |                                 |                                                |                                         |
| Total (attach detail)                          |                  | \$41,578           | 3.16%                           | 17.00%                                         | 11.85%                                  |
| Home Health (all pymt. sources)                |                  | φ+1,578            | 0.00%                           | 0.00%                                          | 2.47%                                   |
| Home Maker (all pymt. sources)                 |                  |                    | 0.00%                           | 0.00%                                          | 0.30%                                   |
| Other Non-Public Health Revenue                |                  |                    | 0.0070                          | 0.00%                                          | 0.50%                                   |
| Total (attach detail)                          |                  |                    | 0.00%                           | 0.07%                                          | 1.44%                                   |
| Total (attach detail)<br>Total Other Revenue   |                  | \$42 571           |                                 |                                                |                                         |
|                                                |                  | \$42,571           | 3.24%                           | 16.69%                                         | 19.57%                                  |
| Total Revenue All Sources                      |                  | #########          | 100.00%                         | 96.46%                                         | 100.00%                                 |
| Expenditures                                   |                  | ¢052.252           | 70.000                          | 10.10-                                         | 10.000                                  |
| Salaries/Wages                                 |                  | \$953,252          | 72.82%                          | 43.13%                                         | 47.69%                                  |
| Fringe Benefits                                |                  | \$195,265          | 14.92%                          | 15.30%                                         | 15.06%                                  |
| Supplies/Equipment                             |                  | \$50,316           | 3.84%                           | 6.16%                                          | 6.57%                                   |
| Contracted Services                            |                  | \$11,852           | 0.91%                           | 20.55%                                         | 13.839                                  |
| Fravel                                         |                  | \$2,303            | 0.18%                           | 0.31%                                          | 0.559                                   |
| Utilities/Rent                                 |                  | \$10,926           | 0.83%                           | 0.86%                                          | 1.429                                   |
| Election Costs                                 |                  |                    | 0.00%                           | 0.08%                                          | 0.109                                   |
| Capital Expenditures                           |                  | #07 · * * -        | 0.00%                           | 0.51%                                          | 1.739                                   |
| Other                                          |                  | \$85,125           | 6.50%                           | 13.12%                                         | 13.059                                  |
| Total Expenditures                             |                  | #########          | 100.00%                         | 100.00%                                        | 100.00%                                 |
| Accrual Adjustment (+ -)<br>Ending Balance     |                  | \$6,847            |                                 |                                                |                                         |
| chung Dalance                                  |                  | φ <b>0,0</b> 47    |                                 |                                                |                                         |
| Population                                     |                  | 105,580            |                                 |                                                |                                         |