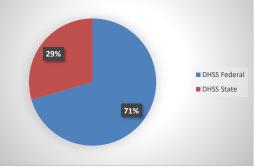

## **Cass County Health Department**

| COUNTY<br>Fiscal Year                          | Revenue Source   | Cass<br>2020       | Percent of<br>Agency's<br>Total | Population<br>100,000-Over<br>Ave. Perccentage | Statewide<br>2020 Average<br>Percentage |
|------------------------------------------------|------------------|--------------------|---------------------------------|------------------------------------------------|-----------------------------------------|
| Beginning Balance                              |                  | \$0                | Total                           | Ave. Percentage                                | rereentage                              |
| Local Revenues                                 |                  |                    |                                 |                                                |                                         |
| Taxes                                          |                  | \$143,360          | 10.89%                          | 47.61%                                         | 42.58%                                  |
| Interest                                       |                  | \$29               | 0.00%                           | 0.68%                                          | 0.69%                                   |
| Vital Records                                  |                  | \$129,438          | 9.84%                           | 2.91%                                          | 2.82%                                   |
| Donations                                      |                  |                    | 0.00%                           | 0.23%                                          | 0.40%                                   |
| Fees                                           |                  | \$172,412          | 13.10%                          | 5.66%                                          | 4.31%                                   |
| Other                                          |                  | \$391,418          | 29.75%                          | 8.63%                                          | 10.43%                                  |
| Total Local Revenues                           |                  | \$836,657          | 63.58%                          | 65.72%                                         | 61.24%                                  |
| DHSS Revenues                                  | <b>G</b>         | ¢100 504           | 0.50%                           | 0.514                                          | 1.0.40                                  |
| Core Public Health                             | State            | \$128,704          | 9.78%                           | 2.71%                                          | 4.04%                                   |
| Immunizations/Vaccine<br>Immunizations/Vaccine | State<br>Federal |                    | 0.00%                           | 0.00%                                          | 0.00%                                   |
| MCH                                            | Federal          | \$45,618           | 0.00%<br>3.47%                  | 0.00%<br>0.68%                                 | 0.13%                                   |
| School Health                                  | State            | \$45,018           | 0.00%                           | 0.08%                                          | 0.01%                                   |
| WIC Administration                             | Federal          | \$174,057          | 13.23%                          | 2.72%                                          | 6.12%                                   |
| Child Care Inspections                         | Federal          | \$6,545            | 0.50%                           | 0.10%                                          | 0.127                                   |
| Child Care Nurse Consultant                    | Federal          | \$6,545<br>\$9,003 | 0.50%                           | 0.10%                                          | 0.11%                                   |
| AIDS Funding                                   | Federal          | 49,003             | 0.08%                           | 3.76%                                          | 2.29%                                   |
| PHEP                                           | Federal          | \$72,731           | 5.53%                           | 5.76%<br>1.42%                                 | 2.29%                                   |
| BCCCP/Show Me Healthy Women                    | State            | φ12,131            | 5.55%<br>0.00%                  | 0.02%                                          | 0.03%                                   |
| BCCCP/Show Me Healthy Women                    | Federal          |                    | 0.00%                           | 0.02%                                          | 0.03%                                   |
| Chronic Disease Prevention                     | State            |                    | 0.00%                           | 0.00%                                          | 0.14%                                   |
| Chronic Disease Prevention                     | Federal          |                    | 0.00%                           | 0.00%                                          | 0.06%                                   |
| Worksite Inventory                             | Federal          |                    | 0.00%                           | 0.00%                                          | 0.00%                                   |
| Other DHSS                                     | State            |                    | 0.00%                           | 0.00%                                          | 0.00%                                   |
| Other DHSS<br>Other DHSS                       | Federal          |                    | 0.00%                           | 2.31%                                          | 3.14%                                   |
| Other DHSS                                     | Other Sources    | \$0                | 0.00%                           | 0.00%                                          | 0.00%                                   |
|                                                | Other Sources    | 1.1                |                                 |                                                |                                         |
| Total DHSS Federal                             |                  | \$307,954          | 23.40%                          | 11.11%                                         | 14.77%                                  |
| Total DHSS State                               |                  | \$128,704          | 9.78%                           | 2.94%                                          | 4.43%                                   |
| Total DHSS Other                               |                  | \$0                | 0.00%                           | 0.00%                                          | 0.00%                                   |
| Total DHSS Combined Revenues                   |                  | \$436,658          | 33.18%                          | 14.05%                                         | 19.19%                                  |
| Other Revenues                                 |                  |                    | 0.000                           |                                                |                                         |
| Medicaid/MC+ (Non-Home Health)                 |                  |                    | 0.00%                           | 2.09%                                          | 1.81%                                   |
| Medicare - (Non-Home Health)                   |                  | \$993              | 0.08%                           | 0.07%                                          | 0.24%                                   |
| Family Planning Title X                        |                  |                    | 0.00%                           | 0.45%                                          | 0.59%                                   |
| Other MO Departments (DOC,                     |                  |                    |                                 |                                                |                                         |
| DESE, etc.)                                    |                  |                    | 0.00%                           | 0.00%                                          | 0.12%                                   |
| nsurance Billing                               |                  |                    | 0.00%                           | 0.55%                                          | 0.74%                                   |
| Other Public Health Revenue                    |                  |                    |                                 |                                                |                                         |
| Total (attach detail)                          |                  | \$41,578           | 3.16%                           | 17.00%                                         | 11.85%                                  |
| Home Health (all pymt. sources)                |                  | φ+1,578            | 0.00%                           | 0.00%                                          | 2.47%                                   |
| Home Maker (all pymt. sources)                 |                  |                    | 0.00%                           | 0.00%                                          | 0.30%                                   |
| Other Non-Public Health Revenue                |                  |                    | 0.0070                          | 0.00%                                          | 0.50%                                   |
| Total (attach detail)                          |                  |                    | 0.00%                           | 0.07%                                          | 1.44%                                   |
| Total (attach detail)<br>Total Other Revenue   |                  | \$42 571           |                                 |                                                |                                         |
|                                                |                  | \$42,571           | 3.24%                           | 16.69%                                         | 19.57%                                  |
| Total Revenue All Sources                      |                  | #########          | 100.00%                         | 96.46%                                         | 100.00%                                 |
| Expenditures                                   |                  | ¢052.252           | 70.000                          | 10.10-                                         | 10.000                                  |
| Salaries/Wages                                 |                  | \$953,252          | 72.82%                          | 43.13%                                         | 47.69%                                  |
| Fringe Benefits                                |                  | \$195,265          | 14.92%                          | 15.30%                                         | 15.06%                                  |
| Supplies/Equipment                             |                  | \$50,316           | 3.84%                           | 6.16%                                          | 6.57%                                   |
| Contracted Services                            |                  | \$11,852           | 0.91%                           | 20.55%                                         | 13.839                                  |
| Fravel                                         |                  | \$2,303            | 0.18%                           | 0.31%                                          | 0.559                                   |
| Utilities/Rent                                 |                  | \$10,926           | 0.83%                           | 0.86%                                          | 1.429                                   |
| Election Costs                                 |                  |                    | 0.00%                           | 0.08%                                          | 0.109                                   |
| Capital Expenditures                           |                  | #07 · * * -        | 0.00%                           | 0.51%                                          | 1.739                                   |
| Other                                          |                  | \$85,125           | 6.50%                           | 13.12%                                         | 13.059                                  |
| Total Expenditures                             |                  | #########          | 100.00%                         | 100.00%                                        | 100.00%                                 |
| Accrual Adjustment (+ -)<br>Ending Balance     |                  | \$6,847            |                                 |                                                |                                         |
| chung Dalance                                  |                  | φ <b>0,0</b> 47    |                                 |                                                |                                         |
| Population                                     |                  | 105,580            |                                 |                                                |                                         |