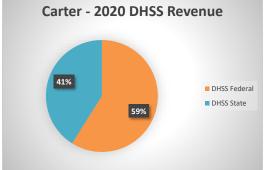

## **Carter County Health Center**

| Local Revenues                                                                                                                                                                                                                                                                                                                                                                                                                                                                                                                                                                                                                                                                                                                                                                                                                                                                                                                                                                                                                                                                                                                                                                                                                                                                                                                                                                                                                                                                                                                                                                                                                                                                                                                                                                                                                                                                                                                                                                                                                                                                                                                         | COUNTY<br>Fiscal Year                                                                                                                                                                                                                                                                                                                                                                                                                                                                                                                                                                                                                                                                                                                                                                                                                                                                                                                                                                                                                                                                                                                                                                                                                                                                                                                                                                                                                                                                                                                                                                                                                                                                                                                                                                                                                                                                                                                                                                                                                                                                                                          | Revenue Source | Carter<br>2020 | Percent of<br>Agency's<br>Total | Population<br>0-9,999<br>Ave. Percentage | Statewide<br>2020 Average<br>Percentage |
|----------------------------------------------------------------------------------------------------------------------------------------------------------------------------------------------------------------------------------------------------------------------------------------------------------------------------------------------------------------------------------------------------------------------------------------------------------------------------------------------------------------------------------------------------------------------------------------------------------------------------------------------------------------------------------------------------------------------------------------------------------------------------------------------------------------------------------------------------------------------------------------------------------------------------------------------------------------------------------------------------------------------------------------------------------------------------------------------------------------------------------------------------------------------------------------------------------------------------------------------------------------------------------------------------------------------------------------------------------------------------------------------------------------------------------------------------------------------------------------------------------------------------------------------------------------------------------------------------------------------------------------------------------------------------------------------------------------------------------------------------------------------------------------------------------------------------------------------------------------------------------------------------------------------------------------------------------------------------------------------------------------------------------------------------------------------------------------------------------------------------------------|--------------------------------------------------------------------------------------------------------------------------------------------------------------------------------------------------------------------------------------------------------------------------------------------------------------------------------------------------------------------------------------------------------------------------------------------------------------------------------------------------------------------------------------------------------------------------------------------------------------------------------------------------------------------------------------------------------------------------------------------------------------------------------------------------------------------------------------------------------------------------------------------------------------------------------------------------------------------------------------------------------------------------------------------------------------------------------------------------------------------------------------------------------------------------------------------------------------------------------------------------------------------------------------------------------------------------------------------------------------------------------------------------------------------------------------------------------------------------------------------------------------------------------------------------------------------------------------------------------------------------------------------------------------------------------------------------------------------------------------------------------------------------------------------------------------------------------------------------------------------------------------------------------------------------------------------------------------------------------------------------------------------------------------------------------------------------------------------------------------------------------|----------------|----------------|---------------------------------|------------------------------------------|-----------------------------------------|
| Taxes                                                                                                                                                                                                                                                                                                                                                                                                                                                                                                                                                                                                                                                                                                                                                                                                                                                                                                                                                                                                                                                                                                                                                                                                                                                                                                                                                                                                                                                                                                                                                                                                                                                                                                                                                                                                                                                                                                                                                                                                                                                                                                                                  | Beginning Balance                                                                                                                                                                                                                                                                                                                                                                                                                                                                                                                                                                                                                                                                                                                                                                                                                                                                                                                                                                                                                                                                                                                                                                                                                                                                                                                                                                                                                                                                                                                                                                                                                                                                                                                                                                                                                                                                                                                                                                                                                                                                                                              |                | \$127,237      |                                 |                                          |                                         |
| Interest                                                                                                                                                                                                                                                                                                                                                                                                                                                                                                                                                                                                                                                                                                                                                                                                                                                                                                                                                                                                                                                                                                                                                                                                                                                                                                                                                                                                                                                                                                                                                                                                                                                                                                                                                                                                                                                                                                                                                                                                                                                                                                                               |                                                                                                                                                                                                                                                                                                                                                                                                                                                                                                                                                                                                                                                                                                                                                                                                                                                                                                                                                                                                                                                                                                                                                                                                                                                                                                                                                                                                                                                                                                                                                                                                                                                                                                                                                                                                                                                                                                                                                                                                                                                                                                                                |                |                |                                 |                                          |                                         |
| Vital Records                                                                                                                                                                                                                                                                                                                                                                                                                                                                                                                                                                                                                                                                                                                                                                                                                                                                                                                                                                                                                                                                                                                                                                                                                                                                                                                                                                                                                                                                                                                                                                                                                                                                                                                                                                                                                                                                                                                                                                                                                                                                                                                          | Taxes                                                                                                                                                                                                                                                                                                                                                                                                                                                                                                                                                                                                                                                                                                                                                                                                                                                                                                                                                                                                                                                                                                                                                                                                                                                                                                                                                                                                                                                                                                                                                                                                                                                                                                                                                                                                                                                                                                                                                                                                                                                                                                                          |                |                |                                 |                                          | 42.58%                                  |
| Donations                                                                                                                                                                                                                                                                                                                                                                                                                                                                                                                                                                                                                                                                                                                                                                                                                                                                                                                                                                                                                                                                                                                                                                                                                                                                                                                                                                                                                                                                                                                                                                                                                                                                                                                                                                                                                                                                                                                                                                                                                                                                                                                              |                                                                                                                                                                                                                                                                                                                                                                                                                                                                                                                                                                                                                                                                                                                                                                                                                                                                                                                                                                                                                                                                                                                                                                                                                                                                                                                                                                                                                                                                                                                                                                                                                                                                                                                                                                                                                                                                                                                                                                                                                                                                                                                                |                |                |                                 |                                          |                                         |
| Fees                                                                                                                                                                                                                                                                                                                                                                                                                                                                                                                                                                                                                                                                                                                                                                                                                                                                                                                                                                                                                                                                                                                                                                                                                                                                                                                                                                                                                                                                                                                                                                                                                                                                                                                                                                                                                                                                                                                                                                                                                                                                                                                                   |                                                                                                                                                                                                                                                                                                                                                                                                                                                                                                                                                                                                                                                                                                                                                                                                                                                                                                                                                                                                                                                                                                                                                                                                                                                                                                                                                                                                                                                                                                                                                                                                                                                                                                                                                                                                                                                                                                                                                                                                                                                                                                                                |                |                |                                 |                                          |                                         |
| Section                                                                                                                                                                                                                                                                                                                                                                                                                                                                                                                                                                                                                                                                                                                                                                                                                                                                                                                                                                                                                                                                                                                                                                                                                                                                                                                                                                                                                                                                                                                                                                                                                                                                                                                                                                                                                                                                                                                                                                                                                                                                                                                                |                                                                                                                                                                                                                                                                                                                                                                                                                                                                                                                                                                                                                                                                                                                                                                                                                                                                                                                                                                                                                                                                                                                                                                                                                                                                                                                                                                                                                                                                                                                                                                                                                                                                                                                                                                                                                                                                                                                                                                                                                                                                                                                                |                | \$3,200        | 0.00                            | 0.12770                                  |                                         |
| Total Local Revenues                                                                                                                                                                                                                                                                                                                                                                                                                                                                                                                                                                                                                                                                                                                                                                                                                                                                                                                                                                                                                                                                                                                                                                                                                                                                                                                                                                                                                                                                                                                                                                                                                                                                                                                                                                                                                                                                                                                                                                                                                                                                                                                   |                                                                                                                                                                                                                                                                                                                                                                                                                                                                                                                                                                                                                                                                                                                                                                                                                                                                                                                                                                                                                                                                                                                                                                                                                                                                                                                                                                                                                                                                                                                                                                                                                                                                                                                                                                                                                                                                                                                                                                                                                                                                                                                                |                | \$265.018      |                                 |                                          |                                         |
| Core Public Health   State   State   0.00%   0.00%   0.00%   0.00%   0.00%   0.00%   0.00%   0.00%   0.00%   0.00%   0.00%   0.00%   0.00%   0.00%   0.00%   0.00%   0.00%   0.00%   0.00%   0.00%   0.00%   0.00%   0.00%   0.00%   0.00%   0.00%   0.00%   0.00%   0.00%   0.00%   0.00%   0.00%   0.00%   0.00%   0.00%   0.00%   0.00%   0.00%   0.00%   0.00%   0.00%   0.00%   0.00%   0.00%   0.00%   0.00%   0.00%   0.00%   0.00%   0.00%   0.00%   0.00%   0.00%   0.00%   0.00%   0.00%   0.00%   0.00%   0.00%   0.00%   0.00%   0.00%   0.00%   0.00%   0.00%   0.00%   0.00%   0.00%   0.00%   0.00%   0.00%   0.00%   0.00%   0.00%   0.00%   0.00%   0.00%   0.00%   0.00%   0.00%   0.00%   0.00%   0.00%   0.00%   0.00%   0.00%   0.00%   0.00%   0.00%   0.00%   0.00%   0.00%   0.00%   0.00%   0.00%   0.00%   0.00%   0.00%   0.00%   0.00%   0.00%   0.00%   0.00%   0.00%   0.00%   0.00%   0.00%   0.00%   0.00%   0.00%   0.00%   0.00%   0.00%   0.00%   0.00%   0.00%   0.00%   0.00%   0.00%   0.00%   0.00%   0.00%   0.00%   0.00%   0.00%   0.00%   0.00%   0.00%   0.00%   0.00%   0.00%   0.00%   0.00%   0.00%   0.00%   0.00%   0.00%   0.00%   0.00%   0.00%   0.00%   0.00%   0.00%   0.00%   0.00%   0.00%   0.00%   0.00%   0.00%   0.00%   0.00%   0.00%   0.00%   0.00%   0.00%   0.00%   0.00%   0.00%   0.00%   0.00%   0.00%   0.00%   0.00%   0.00%   0.00%   0.00%   0.00%   0.00%   0.00%   0.00%   0.00%   0.00%   0.00%   0.00%   0.00%   0.00%   0.00%   0.00%   0.00%   0.00%   0.00%   0.00%   0.00%   0.00%   0.00%   0.00%   0.00%   0.00%   0.00%   0.00%   0.00%   0.00%   0.00%   0.00%   0.00%   0.00%   0.00%   0.00%   0.00%   0.00%   0.00%   0.00%   0.00%   0.00%   0.00%   0.00%   0.00%   0.00%   0.00%   0.00%   0.00%   0.00%   0.00%   0.00%   0.00%   0.00%   0.00%   0.00%   0.00%   0.00%   0.00%   0.00%   0.00%   0.00%   0.00%   0.00%   0.00%   0.00%   0.00%   0.00%   0.00%   0.00%   0.00%   0.00%   0.00%   0.00%   0.00%   0.00%   0.00%   0.00%   0.00%   0.00%   0.00%   0.00%   0.00%   0.00%   0.00%   0.00%   0.00%   0.00%   0.00%             |                                                                                                                                                                                                                                                                                                                                                                                                                                                                                                                                                                                                                                                                                                                                                                                                                                                                                                                                                                                                                                                                                                                                                                                                                                                                                                                                                                                                                                                                                                                                                                                                                                                                                                                                                                                                                                                                                                                                                                                                                                                                                                                                | :              |                |                                 |                                          | 61.24%                                  |
| Core Public Health   State   State   0.00%   0.00%   0.00%   0.00%   0.00%   0.00%   0.00%   0.00%   0.00%   0.00%   0.00%   0.00%   0.00%   0.00%   0.00%   0.00%   0.00%   0.00%   0.00%   0.00%   0.00%   0.00%   0.00%   0.00%   0.00%   0.00%   0.00%   0.00%   0.00%   0.00%   0.00%   0.00%   0.00%   0.00%   0.00%   0.00%   0.00%   0.00%   0.00%   0.00%   0.00%   0.00%   0.00%   0.00%   0.00%   0.00%   0.00%   0.00%   0.00%   0.00%   0.00%   0.00%   0.00%   0.00%   0.00%   0.00%   0.00%   0.00%   0.00%   0.00%   0.00%   0.00%   0.00%   0.00%   0.00%   0.00%   0.00%   0.00%   0.00%   0.00%   0.00%   0.00%   0.00%   0.00%   0.00%   0.00%   0.00%   0.00%   0.00%   0.00%   0.00%   0.00%   0.00%   0.00%   0.00%   0.00%   0.00%   0.00%   0.00%   0.00%   0.00%   0.00%   0.00%   0.00%   0.00%   0.00%   0.00%   0.00%   0.00%   0.00%   0.00%   0.00%   0.00%   0.00%   0.00%   0.00%   0.00%   0.00%   0.00%   0.00%   0.00%   0.00%   0.00%   0.00%   0.00%   0.00%   0.00%   0.00%   0.00%   0.00%   0.00%   0.00%   0.00%   0.00%   0.00%   0.00%   0.00%   0.00%   0.00%   0.00%   0.00%   0.00%   0.00%   0.00%   0.00%   0.00%   0.00%   0.00%   0.00%   0.00%   0.00%   0.00%   0.00%   0.00%   0.00%   0.00%   0.00%   0.00%   0.00%   0.00%   0.00%   0.00%   0.00%   0.00%   0.00%   0.00%   0.00%   0.00%   0.00%   0.00%   0.00%   0.00%   0.00%   0.00%   0.00%   0.00%   0.00%   0.00%   0.00%   0.00%   0.00%   0.00%   0.00%   0.00%   0.00%   0.00%   0.00%   0.00%   0.00%   0.00%   0.00%   0.00%   0.00%   0.00%   0.00%   0.00%   0.00%   0.00%   0.00%   0.00%   0.00%   0.00%   0.00%   0.00%   0.00%   0.00%   0.00%   0.00%   0.00%   0.00%   0.00%   0.00%   0.00%   0.00%   0.00%   0.00%   0.00%   0.00%   0.00%   0.00%   0.00%   0.00%   0.00%   0.00%   0.00%   0.00%   0.00%   0.00%   0.00%   0.00%   0.00%   0.00%   0.00%   0.00%   0.00%   0.00%   0.00%   0.00%   0.00%   0.00%   0.00%   0.00%   0.00%   0.00%   0.00%   0.00%   0.00%   0.00%   0.00%   0.00%   0.00%   0.00%   0.00%   0.00%   0.00%   0.00%   0.00%   0.00%   0.00%   0.00%   0.00%             | DHSS Revenues                                                                                                                                                                                                                                                                                                                                                                                                                                                                                                                                                                                                                                                                                                                                                                                                                                                                                                                                                                                                                                                                                                                                                                                                                                                                                                                                                                                                                                                                                                                                                                                                                                                                                                                                                                                                                                                                                                                                                                                                                                                                                                                  |                |                |                                 |                                          |                                         |
| Immunizations/Vaccine                                                                                                                                                                                                                                                                                                                                                                                                                                                                                                                                                                                                                                                                                                                                                                                                                                                                                                                                                                                                                                                                                                                                                                                                                                                                                                                                                                                                                                                                                                                                                                                                                                                                                                                                                                                                                                                                                                                                                                                                                                                                                                                  | Core Public Health                                                                                                                                                                                                                                                                                                                                                                                                                                                                                                                                                                                                                                                                                                                                                                                                                                                                                                                                                                                                                                                                                                                                                                                                                                                                                                                                                                                                                                                                                                                                                                                                                                                                                                                                                                                                                                                                                                                                                                                                                                                                                                             | State          | \$65,441       | 10.14%                          | 7.72%                                    | 4.04%                                   |
| MCH                                                                                                                                                                                                                                                                                                                                                                                                                                                                                                                                                                                                                                                                                                                                                                                                                                                                                                                                                                                                                                                                                                                                                                                                                                                                                                                                                                                                                                                                                                                                                                                                                                                                                                                                                                                                                                                                                                                                                                                                                                                                                                                                    | Immunizations/Vaccine                                                                                                                                                                                                                                                                                                                                                                                                                                                                                                                                                                                                                                                                                                                                                                                                                                                                                                                                                                                                                                                                                                                                                                                                                                                                                                                                                                                                                                                                                                                                                                                                                                                                                                                                                                                                                                                                                                                                                                                                                                                                                                          | State          |                | 0.00%                           | 0.00%                                    | 0.00%                                   |
| School Health   State   0.00%   0.06%   0.01%   WIC Administration   Federal   \$59,917   9.29%   6.35%   6.12%   Child Care Inspections   Federal   \$59,917   9.29%   6.35%   6.12%   Child Care Inspections   Federal   \$562   0.09%   0.36%   0.11%   Child Care Nurse Consultant   Federal   \$562   0.09%   0.36%   0.14%   Child Care Nurse Consultant   Federal   \$6,000   0.00%   0.00%   0.00%   0.29%   PHEP   Federal   \$8,600   1.33%   1.46%   1.49%   Ederal   \$8,600   1.33%   0.18%   0.14%   Ederal   \$8,600   1.33%   0.18%   0.14%   Ederal   \$8,600   1.33%   0.18%   0.14%   Ederal   \$8,600   0.00%   0.00%   0.00%   0.00%   0.00%   0.00%   0.00%   0.00%   0.00%   0.00%   0.00%   0.00%   0.00%   0.00%   0.00%   0.00%   0.00%   0.00%   0.00%   0.00%   0.00%   0.00%   0.00%   0.00%   0.00%   0.00%   0.00%   0.00%   0.00%   0.00%   0.00%   0.00%   0.00%   0.00%   0.00%   0.00%   0.00%   0.00%   0.00%   0.00%   0.00%   0.00%   0.00%   0.00%   0.00%   0.00%   0.00%   0.00%   0.00%   0.00%   0.00%   0.00%   0.00%   0.00%   0.00%   0.00%   0.00%   0.00%   0.00%   0.00%   0.00%   0.00%   0.00%   0.00%   0.00%   0.00%   0.00%   0.00%   0.00%   0.00%   0.00%   0.00%   0.00%   0.00%   0.00%   0.00%   0.00%   0.00%   0.00%   0.00%   0.00%   0.00%   0.00%   0.00%   0.00%   0.00%   0.00%   0.00%   0.00%   0.00%   0.00%   0.00%   0.00%   0.00%   0.00%   0.00%   0.00%   0.00%   0.00%   0.00%   0.00%   0.00%   0.00%   0.00%   0.00%   0.00%   0.00%   0.00%   0.00%   0.00%   0.00%   0.00%   0.00%   0.00%   0.00%   0.00%   0.00%   0.00%   0.00%   0.00%   0.00%   0.00%   0.00%   0.00%   0.00%   0.00%   0.00%   0.00%   0.00%   0.00%   0.00%   0.00%   0.00%   0.00%   0.00%   0.00%   0.00%   0.00%   0.00%   0.00%   0.00%   0.00%   0.00%   0.00%   0.00%   0.00%   0.00%   0.00%   0.00%   0.00%   0.00%   0.00%   0.00%   0.00%   0.00%   0.00%   0.00%   0.00%   0.00%   0.00%   0.00%   0.00%   0.00%   0.00%   0.00%   0.00%   0.00%   0.00%   0.00%   0.00%   0.00%   0.00%   0.00%   0.00%   0.00%   0.00%   0.00%   0.00%   0.00%   0.00%   0.00%   0. | Immunizations/Vaccine                                                                                                                                                                                                                                                                                                                                                                                                                                                                                                                                                                                                                                                                                                                                                                                                                                                                                                                                                                                                                                                                                                                                                                                                                                                                                                                                                                                                                                                                                                                                                                                                                                                                                                                                                                                                                                                                                                                                                                                                                                                                                                          |                |                |                                 |                                          | 0.13%                                   |
| WIC Administration                                                                                                                                                                                                                                                                                                                                                                                                                                                                                                                                                                                                                                                                                                                                                                                                                                                                                                                                                                                                                                                                                                                                                                                                                                                                                                                                                                                                                                                                                                                                                                                                                                                                                                                                                                                                                                                                                                                                                                                                                                                                                                                     | MCH                                                                                                                                                                                                                                                                                                                                                                                                                                                                                                                                                                                                                                                                                                                                                                                                                                                                                                                                                                                                                                                                                                                                                                                                                                                                                                                                                                                                                                                                                                                                                                                                                                                                                                                                                                                                                                                                                                                                                                                                                                                                                                                            |                | \$15,787       |                                 |                                          |                                         |
| Child Care Inspections                                                                                                                                                                                                                                                                                                                                                                                                                                                                                                                                                                                                                                                                                                                                                                                                                                                                                                                                                                                                                                                                                                                                                                                                                                                                                                                                                                                                                                                                                                                                                                                                                                                                                                                                                                                                                                                                                                                                                                                                                                                                                                                 |                                                                                                                                                                                                                                                                                                                                                                                                                                                                                                                                                                                                                                                                                                                                                                                                                                                                                                                                                                                                                                                                                                                                                                                                                                                                                                                                                                                                                                                                                                                                                                                                                                                                                                                                                                                                                                                                                                                                                                                                                                                                                                                                |                | <b>#50.01</b>  |                                 |                                          |                                         |
| Child Care Nurse Consultant                                                                                                                                                                                                                                                                                                                                                                                                                                                                                                                                                                                                                                                                                                                                                                                                                                                                                                                                                                                                                                                                                                                                                                                                                                                                                                                                                                                                                                                                                                                                                                                                                                                                                                                                                                                                                                                                                                                                                                                                                                                                                                            |                                                                                                                                                                                                                                                                                                                                                                                                                                                                                                                                                                                                                                                                                                                                                                                                                                                                                                                                                                                                                                                                                                                                                                                                                                                                                                                                                                                                                                                                                                                                                                                                                                                                                                                                                                                                                                                                                                                                                                                                                                                                                                                                |                | \$59,917       |                                 |                                          |                                         |
| AIDS Funding   Federal   Section   Co.00%   Co.00%   Co.29%   Co           |                                                                                                                                                                                                                                                                                                                                                                                                                                                                                                                                                                                                                                                                                                                                                                                                                                                                                                                                                                                                                                                                                                                                                                                                                                                                                                                                                                                                                                                                                                                                                                                                                                                                                                                                                                                                                                                                                                                                                                                                                                                                                                                                |                | 9562           |                                 |                                          |                                         |
| PHEP                                                                                                                                                                                                                                                                                                                                                                                                                                                                                                                                                                                                                                                                                                                                                                                                                                                                                                                                                                                                                                                                                                                                                                                                                                                                                                                                                                                                                                                                                                                                                                                                                                                                                                                                                                                                                                                                                                                                                                                                                                                                                                                                   |                                                                                                                                                                                                                                                                                                                                                                                                                                                                                                                                                                                                                                                                                                                                                                                                                                                                                                                                                                                                                                                                                                                                                                                                                                                                                                                                                                                                                                                                                                                                                                                                                                                                                                                                                                                                                                                                                                                                                                                                                                                                                                                                |                | \$302          |                                 |                                          |                                         |
| BCCCP/Show Me Healthy Women   State   0.00%   0.10%   0.10%   0.03%                                                                                                                                                                                                                                                                                                                                                                                                                                                                                                                                                                                                                                                                                                                                                                                                                                                                                                                                                                                                                                                                                                                                                                                                                                                                                                                                                                                                                                                                                                                                                                                                                                                                                                                                                                                                                                                                                                                                                                                                                                                                    |                                                                                                                                                                                                                                                                                                                                                                                                                                                                                                                                                                                                                                                                                                                                                                                                                                                                                                                                                                                                                                                                                                                                                                                                                                                                                                                                                                                                                                                                                                                                                                                                                                                                                                                                                                                                                                                                                                                                                                                                                                                                                                                                |                | \$8,600        |                                 |                                          |                                         |
| BCCCP/Show Me Healthy Women Chronic Disease Prevention                                                                                                                                                                                                                                                                                                                                                                                                                                                                                                                                                                                                                                                                                                                                                                                                                                                                                                                                                                                                                                                                                                                                                                                                                                                                                                                                                                                                                                                                                                                                                                                                                                                                                                                                                                                                                                                                                                                                                                                                                                                                                 |                                                                                                                                                                                                                                                                                                                                                                                                                                                                                                                                                                                                                                                                                                                                                                                                                                                                                                                                                                                                                                                                                                                                                                                                                                                                                                                                                                                                                                                                                                                                                                                                                                                                                                                                                                                                                                                                                                                                                                                                                                                                                                                                |                | \$0,000        |                                 |                                          |                                         |
| Chronic Disease Prevention                                                                                                                                                                                                                                                                                                                                                                                                                                                                                                                                                                                                                                                                                                                                                                                                                                                                                                                                                                                                                                                                                                                                                                                                                                                                                                                                                                                                                                                                                                                                                                                                                                                                                                                                                                                                                                                                                                                                                                                                                                                                                                             |                                                                                                                                                                                                                                                                                                                                                                                                                                                                                                                                                                                                                                                                                                                                                                                                                                                                                                                                                                                                                                                                                                                                                                                                                                                                                                                                                                                                                                                                                                                                                                                                                                                                                                                                                                                                                                                                                                                                                                                                                                                                                                                                |                | \$8,564        |                                 |                                          | 0.14%                                   |
| Worksite Inventory Other DHSS         Federal State         \$565         0.00%         0.00%         0.00%           Other DHSS         Federal St.288         0.02%         6.75%         3.14%           Other DHSS         Other Sources         0.00%         6.07%         3.14%           Other DHSS         Other Sources         0.00%         0.00%         0.00%           Total DHSS Federal Total DHSS State         \$66,006         10.23%         9.31%         4.43%           Total DHSS Combined Revenues         \$160,725         24.91%         26.92%         19.19%           Other Revenues           Medicaid/MC+ (Non-Home Health)         \$4,121         0.64%         0.70%         1.81%           Medicare - (Non-Home Health)         \$4,121         0.64%         0.70%         1.81%           Medicare - (Non-Home Health)         \$3,199         0.50%         0.69%         0.24%           Family Planning Title X         0.00%         0.05%         0.59%           Other MO Departments (DOC,         0.00%         0.05%         0.69%         0.24%           Total (attach detail)         \$9,402         1.46%         5.48%         11.85%           Home Health (all pymt, sources)         0.00%         2.60%                                                                                                                                                                                                                                                                                                                                                                                                                                                                                                                                                                                                                                                                                                                                                                                                                                                                    | Chronic Disease Prevention                                                                                                                                                                                                                                                                                                                                                                                                                                                                                                                                                                                                                                                                                                                                                                                                                                                                                                                                                                                                                                                                                                                                                                                                                                                                                                                                                                                                                                                                                                                                                                                                                                                                                                                                                                                                                                                                                                                                                                                                                                                                                                     |                | 7-7            |                                 |                                          | 0.00%                                   |
| Other DHSS State S66,006 10.23% 9.31% 4.43% Total DHSS State S160,725 24.91% Other Revenues Medicaid/MC+(Non-Home Health) S3,199 Other Revenues Mediciare (Non-Home Health) Family Planning Title X 0.00% Other MO Departments (DOC, DESE, etc.) DESE, etc.) DESE, etc.) Other Public Health Revenue Total (attach detail) S9,402 1.46% S,48% 0.00% 0.47% 0.74% Other Public Health Revenue Total (attach detail) S,3,21 Other Non-Public Health Revenue Total (attach detail) Total Other Revenue  Total Other Revenue S20,043 3.11% 22.09% 19.57% Total Revenue All Sources Salaries/Wages Fringe Benefits S,34,259 Spylies/Equipment S12,900 Supplies/Equipment S12,900 Supplies/Equipment S12,900 Squipment S12,         | Chronic Disease Prevention                                                                                                                                                                                                                                                                                                                                                                                                                                                                                                                                                                                                                                                                                                                                                                                                                                                                                                                                                                                                                                                                                                                                                                                                                                                                                                                                                                                                                                                                                                                                                                                                                                                                                                                                                                                                                                                                                                                                                                                                                                                                                                     | Federal        |                | 0.00%                           | 0.20%                                    | 0.06%                                   |
| Other DHSS Other DHSS Other Other Sources         Federal Other Sources         \$1,288         0.20%         6.75%         3.14%           Other DHSS Other Total DHSS State Total DHSS State Total DHSS Other Total DHSS Other Total DHSS Other Total DHSS Other \$\\$0,000%         \$94,719         \$14,68%         \$17,62%         \$14,77%           Total DHSS Other Total DHSS Other \$\\$0,000%         \$0,00%         \$0,00%         \$0,00%         \$0,00%         \$1,99%           Other Revenues           Medicaid/MC+ (Non-Home Health)         \$4,121         \$0.64%         \$0.70%         \$1,81%           Medicare - (Non-Home Health)         \$4,121         \$0.64%         \$0.70%         \$1,81%           Feamily Planning Title X         \$0.00%         \$0.13%         \$0.59%           Other MO Departments (DOC, DESE, etc.)         \$0.00%         \$0.55%         \$0.12%           Insurance Billing         \$0.00%         \$0.55%         \$0.12%           Other Public Health Revenue         \$9,402         \$1.46%         \$5.48%         \$1.85%           Home Health (all pymt. sources)         \$0.00%         \$2.88%         \$0.30%           Other Non-Public Health Revenue         \$3,321         \$0.51%         \$3.12%         \$1.44%           Total Other Revenue         \$20,043         \$3.11                                                                                                                                                                                                                                                                                                                                                                                                                                                                                                                                                                                                                                                                                                                                                            | Worksite Inventory                                                                                                                                                                                                                                                                                                                                                                                                                                                                                                                                                                                                                                                                                                                                                                                                                                                                                                                                                                                                                                                                                                                                                                                                                                                                                                                                                                                                                                                                                                                                                                                                                                                                                                                                                                                                                                                                                                                                                                                                                                                                                                             |                |                |                                 |                                          | 0.00%                                   |
| Other DHSS         Other Sources         0.00%         0.00%         0.00%           Total DHSS Federal Total DHSS State         \$94,719         14.68%         17.62%         14.77%           Total DHSS Other         \$0         0.00%         0.00%         0.00%           Other Revenues           Other Revenues           Medicaid/MC+ (Non-Home Health)         \$4,121         0.64%         0.70%         1.81%           Medicare - (Non-Home Health)         \$3,199         0.50%         0.69%         0.24%           Family Planning Title X         0.00%         0.13%         0.59%           Other MO Departments (DOC, DESE, etc.)         0.00%         0.55%         0.12%           Insurance Billing         0.00%         0.55%         0.12%           Other Public Health Revenue         \$9,402         1.46%         5.48%         11.85%           Home Health (all pymt. sources)         0.00%         8.07%         2.47%           Home Maker (all pymt. sources)         0.00%         8.07%         2.47%           Home Health (Revenue         \$3,321         0.51%         3.12%         1.44%           Total (attach detail)         \$3,321         0.51%         3.12%         1.44%                                                                                                                                                                                                                                                                                                                                                                                                                                                                                                                                                                                                                                                                                                                                                                                                                                                                                                  |                                                                                                                                                                                                                                                                                                                                                                                                                                                                                                                                                                                                                                                                                                                                                                                                                                                                                                                                                                                                                                                                                                                                                                                                                                                                                                                                                                                                                                                                                                                                                                                                                                                                                                                                                                                                                                                                                                                                                                                                                                                                                                                                |                |                |                                 |                                          |                                         |
| Total DHSS Federal Total DHSS State                                                                                                                                                                                                                                                                                                                                                                                                                                                                                                                                                                                                                                                                                                                                                                                                                                                                                                                                                                                                                                                                                                                                                                                                                                                                                                                                                                                                                                                                                                                                                                                                                                                                                                                                                                                                                                                                                                                                                                                                                                                                                                    |                                                                                                                                                                                                                                                                                                                                                                                                                                                                                                                                                                                                                                                                                                                                                                                                                                                                                                                                                                                                                                                                                                                                                                                                                                                                                                                                                                                                                                                                                                                                                                                                                                                                                                                                                                                                                                                                                                                                                                                                                                                                                                                                |                | \$1,288        |                                 |                                          |                                         |
| Total DHSS State                                                                                                                                                                                                                                                                                                                                                                                                                                                                                                                                                                                                                                                                                                                                                                                                                                                                                                                                                                                                                                                                                                                                                                                                                                                                                                                                                                                                                                                                                                                                                                                                                                                                                                                                                                                                                                                                                                                                                                                                                                                                                                                       |                                                                                                                                                                                                                                                                                                                                                                                                                                                                                                                                                                                                                                                                                                                                                                                                                                                                                                                                                                                                                                                                                                                                                                                                                                                                                                                                                                                                                                                                                                                                                                                                                                                                                                                                                                                                                                                                                                                                                                                                                                                                                                                                |                | ¢04.710        |                                 |                                          |                                         |
| Total DHSS Other                                                                                                                                                                                                                                                                                                                                                                                                                                                                                                                                                                                                                                                                                                                                                                                                                                                                                                                                                                                                                                                                                                                                                                                                                                                                                                                                                                                                                                                                                                                                                                                                                                                                                                                                                                                                                                                                                                                                                                                                                                                                                                                       |                                                                                                                                                                                                                                                                                                                                                                                                                                                                                                                                                                                                                                                                                                                                                                                                                                                                                                                                                                                                                                                                                                                                                                                                                                                                                                                                                                                                                                                                                                                                                                                                                                                                                                                                                                                                                                                                                                                                                                                                                                                                                                                                |                |                |                                 |                                          |                                         |
| Total DHSS Combined Revenues                                                                                                                                                                                                                                                                                                                                                                                                                                                                                                                                                                                                                                                                                                                                                                                                                                                                                                                                                                                                                                                                                                                                                                                                                                                                                                                                                                                                                                                                                                                                                                                                                                                                                                                                                                                                                                                                                                                                                                                                                                                                                                           |                                                                                                                                                                                                                                                                                                                                                                                                                                                                                                                                                                                                                                                                                                                                                                                                                                                                                                                                                                                                                                                                                                                                                                                                                                                                                                                                                                                                                                                                                                                                                                                                                                                                                                                                                                                                                                                                                                                                                                                                                                                                                                                                |                |                |                                 |                                          |                                         |
| Other Revenues           Medicard/MC+ (Non-Home Health)         \$4,121         0.64%         0.70%         1.81%           Medicare - (Non-Home Health)         \$3,199         0.50%         0.69%         0.24%           Family Planning Title X         0.00%         0.13%         0.59%           Other MO Departments (DOC,         0.00%         0.55%         0.12%           DESE, etc.)         0.00%         0.47%         0.74%           Other Public Health Revenue         0.00%         0.47%         0.74%           Other Public Health Revenue         \$9,402         1.46%         5.48%         11.85%           Home Health (all pymt. sources)         0.00%         8.07%         2.47%           Home Maker (all pymt. sources)         0.00%         8.07%         2.47%           Home Maker (all pymt. sources)         0.00%         2.88%         0.30%           Other Non-Public Health Revenue         \$3,321         0.51%         3.12%         1.44%           Total (attach detail)         \$3,321         0.51%         3.12%         1.44%           Total Revenue All Sources         \$645,254         100.00%         100.00%         100.00%           Expenditures         \$342,59         5.95%         12.17%                                                                                                                                                                                                                                                                                                                                                                                                                                                                                                                                                                                                                                                                                                                                                                                                                                                                      |                                                                                                                                                                                                                                                                                                                                                                                                                                                                                                                                                                                                                                                                                                                                                                                                                                                                                                                                                                                                                                                                                                                                                                                                                                                                                                                                                                                                                                                                                                                                                                                                                                                                                                                                                                                                                                                                                                                                                                                                                                                                                                                                |                |                |                                 |                                          |                                         |
| Medicaid/MC+ (Non-Home Health)       \$4,121       0.64%       0.70%       1.81%         Medicare - (Non-Home Health)       \$3,199       0.50%       0.69%       0.24%         Family Planning Title X       0.00%       0.00%       0.59%         Other MO Departments (DOC,       0.00%       0.55%       0.12%         Insurance Billing       0.00%       0.47%       0.74%         Other Public Health Revenue       0.00%       0.47%       0.74%         Total (attach detail)       \$9,402       1.46%       5.48%       11.85%         Home Health (all pymt. sources)       0.00%       2.88%       0.30%         Other Non-Public Health Revenue       0.00%       2.88%       0.30%         Total (attach detail)       \$3,321       0.51%       3.12%       1.44%         Total (attach detail)       \$3,321       0.51%       3.12%       1.44%         Total (attach detail)       \$3,321       0.51%       3.12%       1.44%         Total Revenue All Sources       \$645,254       100.00%       100.00%       100.00%         Expenditures       \$292,904       \$0.86%       \$6.19%       47.69%         Fringe Benefits       \$34,259       5.95%       12.17%       15.06%                                                                                                                                                                                                                                                                                                                                                                                                                                                                                                                                                                                                                                                                                                                                                                                                                                                                                                                               |                                                                                                                                                                                                                                                                                                                                                                                                                                                                                                                                                                                                                                                                                                                                                                                                                                                                                                                                                                                                                                                                                                                                                                                                                                                                                                                                                                                                                                                                                                                                                                                                                                                                                                                                                                                                                                                                                                                                                                                                                                                                                                                                |                | \$160,725      | 24.91%                          | 26.92%                                   | 19.19%                                  |
| Medicare - (Non-Home Health)         \$3,199         0.50%         0.69%         0.24%           Family Planning Title X         0.00%         0.13%         0.59%           Other MO Departments (DOC,         0.00%         0.55%         0.12%           DESE, etc.)         0.00%         0.47%         0.74%           Other Public Health Revenue         0.00%         0.47%         0.74%           Other Public Health Revenue         0.00%         8.07%         2.47%           Home Health (all pymt. sources)         0.00%         8.07%         2.47%           Home Maker (all pymt. sources)         0.00%         2.88%         0.30%           Other Non-Public Health Revenue         53,321         0.51%         3.12%         1.44%           Total Other Revenue         \$20,043         3.11%         22.09%         19.57%           Total Revenue All Sources         \$645,254         100.00%         100.00%         100.00%           Expenditures         \$292,904         50.86%         56.19%         47.69%           Fringe Benefits         \$34,259         5.95%         12.17%         15.06%           Supplies/Equipment         \$12,900         2.24%         7.30%         6.57%           Supplies/Equipment                                                                                                                                                                                                                                                                                                                                                                                                                                                                                                                                                                                                                                                                                                                                                                                                                                                                         |                                                                                                                                                                                                                                                                                                                                                                                                                                                                                                                                                                                                                                                                                                                                                                                                                                                                                                                                                                                                                                                                                                                                                                                                                                                                                                                                                                                                                                                                                                                                                                                                                                                                                                                                                                                                                                                                                                                                                                                                                                                                                                                                |                | 64 101         | 0.640/                          | 0.700/                                   | 1.010/                                  |
| Family Planning Title X Other MO Departments (DOC, DESE, etc.)  Insurance Billing Other Public Health Revenue  Total (attach detail) Home Health (all pymt. sources) Other Non-Public Health Revenue  Total (attach detail) Say, 21 Soy, 21 Soy, 22 Soy, 23 Soy, 24 So         |                                                                                                                                                                                                                                                                                                                                                                                                                                                                                                                                                                                                                                                                                                                                                                                                                                                                                                                                                                                                                                                                                                                                                                                                                                                                                                                                                                                                                                                                                                                                                                                                                                                                                                                                                                                                                                                                                                                                                                                                                                                                                                                                |                |                |                                 |                                          |                                         |
| Other MO Departments (DOC, DESE, etc.)         0.00%         0.55%         0.12%           Insurance Billing         0.00%         0.47%         0.74%           Other Public Health Revenue         Total (attach detail)         \$9,402         1.46%         5.48%         11.85%           Home Health (all pymt. sources)         0.00%         8.07%         2.47%           Home Maker (all pymt. sources)         0.00%         2.88%         0.30%           Other Non-Public Health Revenue         0.00%         2.88%         0.30%           Other Non-Public Health Revenue         \$20,043         3.11%         22.09%         19.57%           Total Cyther Revenue         \$20,043         3.11%         22.09%         19.57%           Total Revenue All Sources         \$645,254         100.00%         100.00%         100.00%           Expenditures         \$292,904         50.86%         56.19%         47.69%           Fringe Benefits         \$34,259         5.95%         12.17%         15.06%           Supplies/Equipment         \$12,900         2.24%         7.30%         6.57%           Contracted Services         0.00%         5.50%         13.83%           Travel         \$1,849         0.32%         1.40%                                                                                                                                                                                                                                                                                                                                                                                                                                                                                                                                                                                                                                                                                                                                                                                                                                                                   |                                                                                                                                                                                                                                                                                                                                                                                                                                                                                                                                                                                                                                                                                                                                                                                                                                                                                                                                                                                                                                                                                                                                                                                                                                                                                                                                                                                                                                                                                                                                                                                                                                                                                                                                                                                                                                                                                                                                                                                                                                                                                                                                |                | \$3,199        |                                 |                                          |                                         |
| DESE, etc.                                                                                                                                                                                                                                                                                                                                                                                                                                                                                                                                                                                                                                                                                                                                                                                                                                                                                                                                                                                                                                                                                                                                                                                                                                                                                                                                                                                                                                                                                                                                                                                                                                                                                                                                                                                                                                                                                                                                                                                                                                                                                                                             |                                                                                                                                                                                                                                                                                                                                                                                                                                                                                                                                                                                                                                                                                                                                                                                                                                                                                                                                                                                                                                                                                                                                                                                                                                                                                                                                                                                                                                                                                                                                                                                                                                                                                                                                                                                                                                                                                                                                                                                                                                                                                                                                |                |                | 0.0070                          | 0.1370                                   | 0.5770                                  |
| Insurance Billing                                                                                                                                                                                                                                                                                                                                                                                                                                                                                                                                                                                                                                                                                                                                                                                                                                                                                                                                                                                                                                                                                                                                                                                                                                                                                                                                                                                                                                                                                                                                                                                                                                                                                                                                                                                                                                                                                                                                                                                                                                                                                                                      | •                                                                                                                                                                                                                                                                                                                                                                                                                                                                                                                                                                                                                                                                                                                                                                                                                                                                                                                                                                                                                                                                                                                                                                                                                                                                                                                                                                                                                                                                                                                                                                                                                                                                                                                                                                                                                                                                                                                                                                                                                                                                                                                              |                |                | 0.000/                          | 0.550/                                   | 0.120/                                  |
| Other Public Health Revenue           Total (attach detail)         \$9,402         1.46%         5.48%         11.85%           Home Health (all pymt. sources)         0.00%         8.07%         2.47%           Home Maker (all pymt. sources)         0.00%         2.88%         0.30%           Other Non-Public Health Revenue         3.00%         2.88%         0.30%           Total (attach detail)         \$3,321         0.51%         3.12%         1.44%           Total Revenue All Sources         \$645,254         100.00%         100.00%         100.00%           Expenditures           Salaries/Wages         \$292,904         50.86%         56.19%         47.69%           Fringe Benefits         \$34,259         5.95%         12.17%         15.06%           Supplies/Equipment         \$12,900         2.24%         7.30%         6.57%           Contracted Services         0.00%         5.50%         13.83%           Travel         \$1,849         0.32%         1.40%         0.55%           Utilities/Rent         \$14,481         2.51%         1.94%         1.42%           Election Costs         0.00%         0.03%         0.10%           Other         \$2                                                                                                                                                                                                                                                                                                                                                                                                                                                                                                                                                                                                                                                                                                                                                                                                                                                                                                                 |                                                                                                                                                                                                                                                                                                                                                                                                                                                                                                                                                                                                                                                                                                                                                                                                                                                                                                                                                                                                                                                                                                                                                                                                                                                                                                                                                                                                                                                                                                                                                                                                                                                                                                                                                                                                                                                                                                                                                                                                                                                                                                                                |                |                |                                 |                                          |                                         |
| Total (attach detail)                                                                                                                                                                                                                                                                                                                                                                                                                                                                                                                                                                                                                                                                                                                                                                                                                                                                                                                                                                                                                                                                                                                                                                                                                                                                                                                                                                                                                                                                                                                                                                                                                                                                                                                                                                                                                                                                                                                                                                                                                                                                                                                  |                                                                                                                                                                                                                                                                                                                                                                                                                                                                                                                                                                                                                                                                                                                                                                                                                                                                                                                                                                                                                                                                                                                                                                                                                                                                                                                                                                                                                                                                                                                                                                                                                                                                                                                                                                                                                                                                                                                                                                                                                                                                                                                                |                |                | 0.00%                           | 0.4770                                   | 0.74%                                   |
| Home Health (all pymt. sources)                                                                                                                                                                                                                                                                                                                                                                                                                                                                                                                                                                                                                                                                                                                                                                                                                                                                                                                                                                                                                                                                                                                                                                                                                                                                                                                                                                                                                                                                                                                                                                                                                                                                                                                                                                                                                                                                                                                                                                                                                                                                                                        |                                                                                                                                                                                                                                                                                                                                                                                                                                                                                                                                                                                                                                                                                                                                                                                                                                                                                                                                                                                                                                                                                                                                                                                                                                                                                                                                                                                                                                                                                                                                                                                                                                                                                                                                                                                                                                                                                                                                                                                                                                                                                                                                |                | 60.402         | 1 460/                          | £ 400/                                   | 11.050/                                 |
| Home Maker (all pymt, sources)                                                                                                                                                                                                                                                                                                                                                                                                                                                                                                                                                                                                                                                                                                                                                                                                                                                                                                                                                                                                                                                                                                                                                                                                                                                                                                                                                                                                                                                                                                                                                                                                                                                                                                                                                                                                                                                                                                                                                                                                                                                                                                         |                                                                                                                                                                                                                                                                                                                                                                                                                                                                                                                                                                                                                                                                                                                                                                                                                                                                                                                                                                                                                                                                                                                                                                                                                                                                                                                                                                                                                                                                                                                                                                                                                                                                                                                                                                                                                                                                                                                                                                                                                                                                                                                                |                | \$9,402        |                                 |                                          |                                         |
| Other Non-Public Health Revenue           Total (attach detail)         \$3,321         0.51%         3.12%         1.44%           Total Other Revenue         \$20,043         3.11%         22.09%         19.57%           Total Revenue All Sources         \$645,254         100.00%         100.00%         100.00%           Expenditures         5         100.00%         56.19%         47.69%           Salaries/Wages         \$292,904         50.86%         56.19%         47.69%           Fringe Benefits         \$34,259         5.95%         12.17%         15.06%           Supplies/Equipment         \$12,900         2.24%         7.30%         6.57%           Contracted Services         0.00%         5.50%         13.83%           Travel         \$1,849         0.32%         1.40%         0.55%           Utilities/Rent         \$14,481         2.51%         1.94%         1.42%           Election Costs         0.00%         0.03%         0.10%           Capital Expenditures         0.00%         2.60%         1.73%           Other         \$219,454         3.11%         12.88%         13.05%           Accrual Adjustment (+ -)         575,827         100.00%         100.00                                                                                                                                                                                                                                                                                                                                                                                                                                                                                                                                                                                                                                                                                                                                                                                                                                                                                                   |                                                                                                                                                                                                                                                                                                                                                                                                                                                                                                                                                                                                                                                                                                                                                                                                                                                                                                                                                                                                                                                                                                                                                                                                                                                                                                                                                                                                                                                                                                                                                                                                                                                                                                                                                                                                                                                                                                                                                                                                                                                                                                                                |                |                |                                 |                                          |                                         |
| Total Other Revenue                                                                                                                                                                                                                                                                                                                                                                                                                                                                                                                                                                                                                                                                                                                                                                                                                                                                                                                                                                                                                                                                                                                                                                                                                                                                                                                                                                                                                                                                                                                                                                                                                                                                                                                                                                                                                                                                                                                                                                                                                                                                                                                    | Other Non-Public Health Revenue                                                                                                                                                                                                                                                                                                                                                                                                                                                                                                                                                                                                                                                                                                                                                                                                                                                                                                                                                                                                                                                                                                                                                                                                                                                                                                                                                                                                                                                                                                                                                                                                                                                                                                                                                                                                                                                                                                                                                                                                                                                                                                |                |                | 0.0070                          | 2.0070                                   | 0.5070                                  |
| Total Other Revenue                                                                                                                                                                                                                                                                                                                                                                                                                                                                                                                                                                                                                                                                                                                                                                                                                                                                                                                                                                                                                                                                                                                                                                                                                                                                                                                                                                                                                                                                                                                                                                                                                                                                                                                                                                                                                                                                                                                                                                                                                                                                                                                    |                                                                                                                                                                                                                                                                                                                                                                                                                                                                                                                                                                                                                                                                                                                                                                                                                                                                                                                                                                                                                                                                                                                                                                                                                                                                                                                                                                                                                                                                                                                                                                                                                                                                                                                                                                                                                                                                                                                                                                                                                                                                                                                                |                | \$3,321        | 0.51%                           | 3.12%                                    | 1.44%                                   |
| Total Revenue All Sources   \$645,254   100.00%   100.00%   100.00%   Expenditures                                                                                                                                                                                                                                                                                                                                                                                                                                                                                                                                                                                                                                                                                                                                                                                                                                                                                                                                                                                                                                                                                                                                                                                                                                                                                                                                                                                                                                                                                                                                                                                                                                                                                                                                                                                                                                                                                                                                                                                                                                                     |                                                                                                                                                                                                                                                                                                                                                                                                                                                                                                                                                                                                                                                                                                                                                                                                                                                                                                                                                                                                                                                                                                                                                                                                                                                                                                                                                                                                                                                                                                                                                                                                                                                                                                                                                                                                                                                                                                                                                                                                                                                                                                                                |                | \$20,043       | 3.11%                           | 22.09%                                   | 19.57%                                  |
| Salaries/Wages   \$292,904   50.86%   56.19%   47.69%   Fringe Benefits   \$34,259   5.95%   12.17%   15.06%   Supplies/Equipment   \$12,900   2.24%   7.30%   6.57%   Contracted Services   0.00%   5.50%   13.83%   Travel   \$1,849   0.32%   1.40%   0.55%   Utilities/Rent   \$14,481   2.51%   1.40%   0.55%   Election Costs   0.00%   0.03%   0.10%   Capital Expenditures   0.00%   2.60%   1.73%   Other   \$219,454   38.11%   12.88%   13.05%   Total Expenditures   \$575,847   100.00%   100.00%   Accrual Adjustment (+ -)   Ending Balance   \$196,645   Population   5.982   Per Capita Public Health Revenue   \$107.31                                                                                                                                                                                                                                                                                                                                                                                                                                                                                                                                                                                                                                                                                                                                                                                                                                                                                                                                                                                                                                                                                                                                                                                                                                                                                                                                                                                                                                                                                              | Total Revenue All Sources                                                                                                                                                                                                                                                                                                                                                                                                                                                                                                                                                                                                                                                                                                                                                                                                                                                                                                                                                                                                                                                                                                                                                                                                                                                                                                                                                                                                                                                                                                                                                                                                                                                                                                                                                                                                                                                                                                                                                                                                                                                                                                      |                | \$645,254      | 100.00%                         | 100.00%                                  | 100.00%                                 |
| Salaries/Wages         \$292,904         50.86%         56.19%         47.69%           Fringe Benefits         \$34,259         5.95%         12.17%         15.06%           Supplies/Equipment         \$12,900         2.24%         7.30%         6.57%           Contracted Services         0.00%         5.50%         13.83%           Travel         \$1,849         0.32%         1.40%         0.55%           Utilities/Rent         \$14,481         2.51%         1.94%         1.42%           Election Costs         0.00%         0.03%         0.10%           Capital Expenditures         0.00%         2.60%         1.73%           Other         \$219,454         38.11%         12.88%         13.05%           Accrual Adjustment (+ -)         \$575,847         100.00%         100.00%         100.00%           Accrual Adjustment (phylic Health Revenue         \$196,645         \$100.00%         \$100.00%         \$100.00%                                                                                                                                                                                                                                                                                                                                                                                                                                                                                                                                                                                                                                                                                                                                                                                                                                                                                                                                                                                                                                                                                                                                                                       |                                                                                                                                                                                                                                                                                                                                                                                                                                                                                                                                                                                                                                                                                                                                                                                                                                                                                                                                                                                                                                                                                                                                                                                                                                                                                                                                                                                                                                                                                                                                                                                                                                                                                                                                                                                                                                                                                                                                                                                                                                                                                                                                |                |                |                                 |                                          |                                         |
| Fringe Benefits         \$34,259         5.95%         12.17%         15.06%           Supplies/Equipment         \$12,900         2.24%         7.30%         6.57%           Contracted Services         0.00%         5.50%         13.83%           Travel         \$1,849         0.32%         1.40%         0.55%           Utilities/Rent         \$14,481         2.51%         1.94%         1.42%           Election Costs         0.00%         0.03%         0.10%           Capital Expenditures         0.00%         2.60%         1.73%           Other         \$219,454         38.11%         12.88%         13.05%           Accrual Adjustment (+ -)         \$575,847         100.00%         100.00%         100.00%           Accrual Adjustment (+ -)         \$196,645         \$100.00%         100.00%         100.00%         100.00%           Population         5,982         \$107.31         \$100.00%         \$100.00%         \$100.00%         \$100.00%         \$100.00%         \$100.00%         \$100.00%         \$100.00%         \$100.00%         \$100.00%         \$100.00%         \$100.00%         \$100.00%         \$100.00%         \$100.00%         \$100.00%         \$100.00%         \$100.00%         \$100.00%         \$100.00%                                                                                                                                                                                                                                                                                                                                                                                                                                                                                                                                                                                                                                                                                                                                                                                                                                        |                                                                                                                                                                                                                                                                                                                                                                                                                                                                                                                                                                                                                                                                                                                                                                                                                                                                                                                                                                                                                                                                                                                                                                                                                                                                                                                                                                                                                                                                                                                                                                                                                                                                                                                                                                                                                                                                                                                                                                                                                                                                                                                                |                | \$292.904      | 50.86%                          | 56.19%                                   | 47.69%                                  |
| Supplies/Equipment         \$12,900         2.24%         7.30%         6.57%           Contracted Services         0.00%         5.50%         13.83%           Travel         \$1,849         0.32%         1.40%         0.55%           Utilities/Rent         \$14,481         2.51%         1.94%         1.42%           Election Costs         0.00%         0.03%         0.10%           Capital Expenditures         0.00%         2.60%         1.73%           Other         \$219,454         38.11%         12.88%         13.05%           Accrual Adjustment (+ -)         \$575,847         100.00%         100.00%         100.00%           Accrual Adjustment (+ -)         \$196,645         \$196,645         \$196,645         \$196,645         \$196,645         \$196,645         \$196,645         \$196,645         \$196,645         \$196,645         \$196,645         \$196,645         \$196,645         \$196,645         \$196,645         \$196,645         \$196,645         \$196,645         \$196,645         \$196,645         \$196,645         \$196,645         \$196,645         \$196,645         \$196,645         \$196,645         \$196,645         \$196,645         \$196,645         \$196,645         \$196,645         \$196,645         \$196,645         \$196,645                                                                                                                                                                                                                                                                                                                                                                                                                                                                                                                                                                                                                                                                                                                                                                                                           | Fringe Benefits                                                                                                                                                                                                                                                                                                                                                                                                                                                                                                                                                                                                                                                                                                                                                                                                                                                                                                                                                                                                                                                                                                                                                                                                                                                                                                                                                                                                                                                                                                                                                                                                                                                                                                                                                                                                                                                                                                                                                                                                                                                                                                                |                |                |                                 |                                          | 15.06%                                  |
| Travel         \$1,849         0.32%         1.40%         0.55%           Utilities/Rent         \$14,481         2.51%         1.94%         1.42%           Election Costs         0.00%         0.00%         0.03%         0.10%           Capital Expenditures         0.00%         2.60%         1.73%           Other         \$219,454         38.11%         12.88%         13.05%           Total Expenditures         \$575,847         100.00%         100.00%         100.00%           Accrual Adjustment (+ -)         Ending Balance         \$196,645         \$196,645         \$196,645         \$196,645         \$196,645         \$196,645         \$196,645         \$196,645         \$196,645         \$196,645         \$196,645         \$196,645         \$196,645         \$196,645         \$196,645         \$196,645         \$196,645         \$196,645         \$196,645         \$196,645         \$196,645         \$196,645         \$196,645         \$196,645         \$196,645         \$196,645         \$196,645         \$196,645         \$196,645         \$196,645         \$196,645         \$196,645         \$196,645         \$196,645         \$196,645         \$196,645         \$196,645         \$196,645         \$196,645         \$196,645         \$196,645         \$196,645         \$196,645 <td>Supplies/Equipment</td> <td></td> <td>\$12,900</td> <td>2.24%</td> <td>7.30%</td> <td>6.57%</td>                                                                                                                                                                                                                                                                                                                                                                                                                                                                                                                                                                                                                                                                      | Supplies/Equipment                                                                                                                                                                                                                                                                                                                                                                                                                                                                                                                                                                                                                                                                                                                                                                                                                                                                                                                                                                                                                                                                                                                                                                                                                                                                                                                                                                                                                                                                                                                                                                                                                                                                                                                                                                                                                                                                                                                                                                                                                                                                                                             |                | \$12,900       | 2.24%                           | 7.30%                                    | 6.57%                                   |
| Utilities/Rent         \$14,481         2.51%         1.94%         1.42%           Election Costs         0.00%         0.03%         0.10%           Capital Expenditures         0.00%         2.60%         1.73%           Other         \$219,454         38.11%         12.88%         13.05%           Accrual Adjustment (+ -)         Ending Balance         \$196,645         \$100.00%         100.00%           Population         5,982         Per Capita Public Health Revenue         \$107.31         \$100.00%         \$100.00%                                                                                                                                                                                                                                                                                                                                                                                                                                                                                                                                                                                                                                                                                                                                                                                                                                                                                                                                                                                                                                                                                                                                                                                                                                                                                                                                                                                                                                                                                                                                                                                    |                                                                                                                                                                                                                                                                                                                                                                                                                                                                                                                                                                                                                                                                                                                                                                                                                                                                                                                                                                                                                                                                                                                                                                                                                                                                                                                                                                                                                                                                                                                                                                                                                                                                                                                                                                                                                                                                                                                                                                                                                                                                                                                                |                |                |                                 |                                          | 13.83%                                  |
| Election Costs         0.00%         0.03%         0.10%           Capital Expenditures         0.00%         2.60%         1.73%           Other Total Expenditures         \$219,454         38.11%         12.88%         13.05%           Accrual Adjustment (+ -) Ending Balance         \$196,645         5.982         5.982         5.982         5.982         5.982         5.982         5.982         5.982         5.982         5.982         5.982         5.982         5.982         5.982         5.982         5.982         5.982         5.982         5.982         5.982         5.982         5.982         5.982         5.982         5.982         5.982         5.982         5.982         5.982         5.982         5.982         5.982         5.982         5.982         5.982         5.982         5.982         5.982         5.982         5.982         5.982         5.982         5.982         5.982         5.982         5.982         5.982         5.982         5.982         5.982         5.982         5.982         5.982         5.982         5.982         5.982         5.982         5.982         5.982         5.982         5.982         5.982         5.982         5.982         5.982         5.982         5.982                                                                                                                                                                                                                                                                                                                                                                                                                                                                                                                                                                                                                                                                                                                                                                                                                                                      | 114.01                                                                                                                                                                                                                                                                                                                                                                                                                                                                                                                                                                                                                                                                                                                                                                                                                                                                                                                                                                                                                                                                                                                                                                                                                                                                                                                                                                                                                                                                                                                                                                                                                                                                                                                                                                                                                                                                                                                                                                                                                                                                                                                         |                |                |                                 |                                          |                                         |
| Capital Expenditures         0.00%         2.60%         1.73%           Other         \$219,454         38.11%         12.88%         13.05%           Total Expenditures         \$575,847         100.00%         100.00%         100.00%           Accrual Adjustment (+ -)         Ending Balance         \$196,645         \$196,645         \$196,645         \$196,645         \$196,645         \$196,645         \$196,645         \$196,645         \$196,645         \$196,645         \$196,645         \$196,645         \$196,645         \$196,645         \$196,645         \$196,645         \$196,645         \$196,645         \$196,645         \$196,645         \$196,645         \$196,645         \$196,645         \$196,645         \$196,645         \$196,645         \$196,645         \$196,645         \$196,645         \$196,645         \$196,645         \$196,645         \$196,645         \$196,645         \$196,645         \$196,645         \$196,645         \$196,645         \$196,645         \$196,645         \$196,645         \$196,645         \$196,645         \$196,645         \$196,645         \$196,645         \$196,645         \$196,645         \$196,645         \$196,645         \$196,645         \$196,645         \$196,645         \$196,645         \$196,645         \$196,645         \$196,645         \$196,645         \$196,645                                                                                                                                                                                                                                                                                                                                                                                                                                                                                                                                                                                                                                                                                                                           |                                                                                                                                                                                                                                                                                                                                                                                                                                                                                                                                                                                                                                                                                                                                                                                                                                                                                                                                                                                                                                                                                                                                                                                                                                                                                                                                                                                                                                                                                                                                                                                                                                                                                                                                                                                                                                                                                                                                                                                                                                                                                                                                |                | \$14,481       |                                 |                                          |                                         |
| Other Total Expenditures         \$219,454   38.11%   12.88%   13.05%   100.00%   100.00%   100.00%   100.00%   100.00%   100.00%   100.00%   100.00%   100.00%   100.00%   100.00%   100.00%   100.00%   100.00%   100.00%   100.00%   100.00%   100.00%   100.00%   100.00%   100.00%   100.00%   100.00%   100.00%   100.00%   100.00%   100.00%   100.00%   100.00%   100.00%   100.00%   100.00%   100.00%   100.00%   100.00%   100.00%   100.00%   100.00%   100.00%   100.00%   100.00%   100.00%   100.00%   100.00%   100.00%   100.00%   100.00%   100.00%   100.00%   100.00%   100.00%   100.00%   100.00%   100.00%   100.00%   100.00%   100.00%   100.00%   100.00%   100.00%   100.00%   100.00%   100.00%   100.00%   100.00%   100.00%   100.00%   100.00%   100.00%   100.00%   100.00%   100.00%   100.00%   100.00%   100.00%   100.00%   100.00%   100.00%   100.00%   100.00%   100.00%   100.00%   100.00%   100.00%   100.00%   100.00%   100.00%   100.00%   100.00%   100.00%   100.00%   100.00%   100.00%   100.00%   100.00%   100.00%   100.00%   100.00%   100.00%   100.00%   100.00%   100.00%   100.00%   100.00%   100.00%   100.00%   100.00%   100.00%   100.00%   100.00%   100.00%   100.00%   100.00%   100.00%   100.00%   100.00%   100.00%   100.00%   100.00%   100.00%   100.00%   100.00%   100.00%   100.00%   100.00%   100.00%   100.00%   100.00%   100.00%   100.00%   100.00%   100.00%   100.00%   100.00%   100.00%   100.00%   100.00%   100.00%   100.00%   100.00%   100.00%   100.00%   100.00%   100.00%   100.00%   100.00%   100.00%   100.00%   100.00%   100.00%   100.00%   100.00%   100.00%   100.00%   100.00%   100.00%   100.00%   100.00%   100.00%   100.00%   100.00%   100.00%   100.00%   100.00%   100.00%   100.00%   100.00%   100.00%   100.00%   100.00%   100.00%   100.00%   100.00%   100.00%   100.00%   100.00%   100.00%   100.00%   100.00%   100.00%   100.00%   100.00%   100.00%   100.00%   100.00%   100.00%   100.00%   100.00%   100.00%   100.00%   100.00%   100.00%   100.00%   100.00%   100                                        |                                                                                                                                                                                                                                                                                                                                                                                                                                                                                                                                                                                                                                                                                                                                                                                                                                                                                                                                                                                                                                                                                                                                                                                                                                                                                                                                                                                                                                                                                                                                                                                                                                                                                                                                                                                                                                                                                                                                                                                                                                                                                                                                |                |                |                                 |                                          |                                         |
| Total Expenditures   \$575,847   100.00%   100.00%   100.00%                                                                                                                                                                                                                                                                                                                                                                                                                                                                                                                                                                                                                                                                                                                                                                                                                                                                                                                                                                                                                                                                                                                                                                                                                                                                                                                                                                                                                                                                                                                                                                                                                                                                                                                                                                                                                                                                                                                                                                                                                                                                           |                                                                                                                                                                                                                                                                                                                                                                                                                                                                                                                                                                                                                                                                                                                                                                                                                                                                                                                                                                                                                                                                                                                                                                                                                                                                                                                                                                                                                                                                                                                                                                                                                                                                                                                                                                                                                                                                                                                                                                                                                                                                                                                                |                | \$210.454      |                                 |                                          |                                         |
| Accrual Adjustment (+ -)         \$196,645           Ending Balance         \$196,645           Population         5,982           Per Capita Public Health Revenue         \$107.31                                                                                                                                                                                                                                                                                                                                                                                                                                                                                                                                                                                                                                                                                                                                                                                                                                                                                                                                                                                                                                                                                                                                                                                                                                                                                                                                                                                                                                                                                                                                                                                                                                                                                                                                                                                                                                                                                                                                                   |                                                                                                                                                                                                                                                                                                                                                                                                                                                                                                                                                                                                                                                                                                                                                                                                                                                                                                                                                                                                                                                                                                                                                                                                                                                                                                                                                                                                                                                                                                                                                                                                                                                                                                                                                                                                                                                                                                                                                                                                                                                                                                                                |                |                |                                 |                                          |                                         |
| Ending Balance         \$196,645           Population         5,982           Per Capita Public Health Revenue         \$107.31                                                                                                                                                                                                                                                                                                                                                                                                                                                                                                                                                                                                                                                                                                                                                                                                                                                                                                                                                                                                                                                                                                                                                                                                                                                                                                                                                                                                                                                                                                                                                                                                                                                                                                                                                                                                                                                                                                                                                                                                        |                                                                                                                                                                                                                                                                                                                                                                                                                                                                                                                                                                                                                                                                                                                                                                                                                                                                                                                                                                                                                                                                                                                                                                                                                                                                                                                                                                                                                                                                                                                                                                                                                                                                                                                                                                                                                                                                                                                                                                                                                                                                                                                                |                | ψ575,047       | 100.0070                        | 100.0070                                 | 100.0070                                |
| Population 5,982<br>Per Capita Public Health Revenue \$107.31                                                                                                                                                                                                                                                                                                                                                                                                                                                                                                                                                                                                                                                                                                                                                                                                                                                                                                                                                                                                                                                                                                                                                                                                                                                                                                                                                                                                                                                                                                                                                                                                                                                                                                                                                                                                                                                                                                                                                                                                                                                                          |                                                                                                                                                                                                                                                                                                                                                                                                                                                                                                                                                                                                                                                                                                                                                                                                                                                                                                                                                                                                                                                                                                                                                                                                                                                                                                                                                                                                                                                                                                                                                                                                                                                                                                                                                                                                                                                                                                                                                                                                                                                                                                                                |                | \$196,645      |                                 |                                          |                                         |
| Per Capita Public Health Revenue \$107.31                                                                                                                                                                                                                                                                                                                                                                                                                                                                                                                                                                                                                                                                                                                                                                                                                                                                                                                                                                                                                                                                                                                                                                                                                                                                                                                                                                                                                                                                                                                                                                                                                                                                                                                                                                                                                                                                                                                                                                                                                                                                                              | , and the second |                |                |                                 |                                          |                                         |
|                                                                                                                                                                                                                                                                                                                                                                                                                                                                                                                                                                                                                                                                                                                                                                                                                                                                                                                                                                                                                                                                                                                                                                                                                                                                                                                                                                                                                                                                                                                                                                                                                                                                                                                                                                                                                                                                                                                                                                                                                                                                                                                                        | Per Capita Public Health Revenue                                                                                                                                                                                                                                                                                                                                                                                                                                                                                                                                                                                                                                                                                                                                                                                                                                                                                                                                                                                                                                                                                                                                                                                                                                                                                                                                                                                                                                                                                                                                                                                                                                                                                                                                                                                                                                                                                                                                                                                                                                                                                               |                |                |                                 |                                          |                                         |
|                                                                                                                                                                                                                                                                                                                                                                                                                                                                                                                                                                                                                                                                                                                                                                                                                                                                                                                                                                                                                                                                                                                                                                                                                                                                                                                                                                                                                                                                                                                                                                                                                                                                                                                                                                                                                                                                                                                                                                                                                                                                                                                                        | Tax Rate                                                                                                                                                                                                                                                                                                                                                                                                                                                                                                                                                                                                                                                                                                                                                                                                                                                                                                                                                                                                                                                                                                                                                                                                                                                                                                                                                                                                                                                                                                                                                                                                                                                                                                                                                                                                                                                                                                                                                                                                                                                                                                                       |                | 0.2284         |                                 |                                          |                                         |