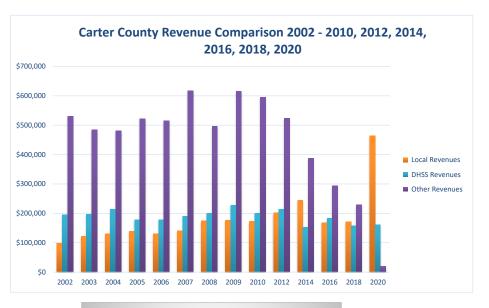

## **Carter County Health Center**

| Local Revenues                                                                                                                                                                                                                                                                                                                                                                                                                                                                                                                                                                                                                                                                                                                                                                                                                                                                                                                                                                                                                                                                                                                                                                                                                                                                                                                                                                                                                                                                                                                                                                                                                                                                                                                                                                                                                                                                                                                                                                                                                                                                                                                         | COUNTY<br>Fiscal Year                                                                                                                                                                                                                                                                                                                                                                                                                                                                                                                                                                                                                                                                                                                                                                                                                                                                                                                                                                                                                                                                                                                                                                                                                                                                                                                                                                                                                                                                                                                                                                                                                                                                                                                                                                                                                                                                                                                                                                                                                                                                                                          | Revenue Source | Carter<br>2020 | Percent of<br>Agency's<br>Total | Population<br>0-9,999<br>Ave. Percentage | Statewide<br>2020 Average<br>Percentage |
|----------------------------------------------------------------------------------------------------------------------------------------------------------------------------------------------------------------------------------------------------------------------------------------------------------------------------------------------------------------------------------------------------------------------------------------------------------------------------------------------------------------------------------------------------------------------------------------------------------------------------------------------------------------------------------------------------------------------------------------------------------------------------------------------------------------------------------------------------------------------------------------------------------------------------------------------------------------------------------------------------------------------------------------------------------------------------------------------------------------------------------------------------------------------------------------------------------------------------------------------------------------------------------------------------------------------------------------------------------------------------------------------------------------------------------------------------------------------------------------------------------------------------------------------------------------------------------------------------------------------------------------------------------------------------------------------------------------------------------------------------------------------------------------------------------------------------------------------------------------------------------------------------------------------------------------------------------------------------------------------------------------------------------------------------------------------------------------------------------------------------------------|--------------------------------------------------------------------------------------------------------------------------------------------------------------------------------------------------------------------------------------------------------------------------------------------------------------------------------------------------------------------------------------------------------------------------------------------------------------------------------------------------------------------------------------------------------------------------------------------------------------------------------------------------------------------------------------------------------------------------------------------------------------------------------------------------------------------------------------------------------------------------------------------------------------------------------------------------------------------------------------------------------------------------------------------------------------------------------------------------------------------------------------------------------------------------------------------------------------------------------------------------------------------------------------------------------------------------------------------------------------------------------------------------------------------------------------------------------------------------------------------------------------------------------------------------------------------------------------------------------------------------------------------------------------------------------------------------------------------------------------------------------------------------------------------------------------------------------------------------------------------------------------------------------------------------------------------------------------------------------------------------------------------------------------------------------------------------------------------------------------------------------|----------------|----------------|---------------------------------|------------------------------------------|-----------------------------------------|
| Taxes                                                                                                                                                                                                                                                                                                                                                                                                                                                                                                                                                                                                                                                                                                                                                                                                                                                                                                                                                                                                                                                                                                                                                                                                                                                                                                                                                                                                                                                                                                                                                                                                                                                                                                                                                                                                                                                                                                                                                                                                                                                                                                                                  | Beginning Balance                                                                                                                                                                                                                                                                                                                                                                                                                                                                                                                                                                                                                                                                                                                                                                                                                                                                                                                                                                                                                                                                                                                                                                                                                                                                                                                                                                                                                                                                                                                                                                                                                                                                                                                                                                                                                                                                                                                                                                                                                                                                                                              |                | \$127,237      |                                 |                                          |                                         |
| Interest                                                                                                                                                                                                                                                                                                                                                                                                                                                                                                                                                                                                                                                                                                                                                                                                                                                                                                                                                                                                                                                                                                                                                                                                                                                                                                                                                                                                                                                                                                                                                                                                                                                                                                                                                                                                                                                                                                                                                                                                                                                                                                                               |                                                                                                                                                                                                                                                                                                                                                                                                                                                                                                                                                                                                                                                                                                                                                                                                                                                                                                                                                                                                                                                                                                                                                                                                                                                                                                                                                                                                                                                                                                                                                                                                                                                                                                                                                                                                                                                                                                                                                                                                                                                                                                                                |                |                |                                 |                                          |                                         |
| Vital Records                                                                                                                                                                                                                                                                                                                                                                                                                                                                                                                                                                                                                                                                                                                                                                                                                                                                                                                                                                                                                                                                                                                                                                                                                                                                                                                                                                                                                                                                                                                                                                                                                                                                                                                                                                                                                                                                                                                                                                                                                                                                                                                          | Taxes                                                                                                                                                                                                                                                                                                                                                                                                                                                                                                                                                                                                                                                                                                                                                                                                                                                                                                                                                                                                                                                                                                                                                                                                                                                                                                                                                                                                                                                                                                                                                                                                                                                                                                                                                                                                                                                                                                                                                                                                                                                                                                                          |                |                |                                 |                                          | 42.58%                                  |
| Donations                                                                                                                                                                                                                                                                                                                                                                                                                                                                                                                                                                                                                                                                                                                                                                                                                                                                                                                                                                                                                                                                                                                                                                                                                                                                                                                                                                                                                                                                                                                                                                                                                                                                                                                                                                                                                                                                                                                                                                                                                                                                                                                              |                                                                                                                                                                                                                                                                                                                                                                                                                                                                                                                                                                                                                                                                                                                                                                                                                                                                                                                                                                                                                                                                                                                                                                                                                                                                                                                                                                                                                                                                                                                                                                                                                                                                                                                                                                                                                                                                                                                                                                                                                                                                                                                                |                |                |                                 |                                          |                                         |
| Fees                                                                                                                                                                                                                                                                                                                                                                                                                                                                                                                                                                                                                                                                                                                                                                                                                                                                                                                                                                                                                                                                                                                                                                                                                                                                                                                                                                                                                                                                                                                                                                                                                                                                                                                                                                                                                                                                                                                                                                                                                                                                                                                                   |                                                                                                                                                                                                                                                                                                                                                                                                                                                                                                                                                                                                                                                                                                                                                                                                                                                                                                                                                                                                                                                                                                                                                                                                                                                                                                                                                                                                                                                                                                                                                                                                                                                                                                                                                                                                                                                                                                                                                                                                                                                                                                                                |                |                |                                 |                                          |                                         |
| Section                                                                                                                                                                                                                                                                                                                                                                                                                                                                                                                                                                                                                                                                                                                                                                                                                                                                                                                                                                                                                                                                                                                                                                                                                                                                                                                                                                                                                                                                                                                                                                                                                                                                                                                                                                                                                                                                                                                                                                                                                                                                                                                                |                                                                                                                                                                                                                                                                                                                                                                                                                                                                                                                                                                                                                                                                                                                                                                                                                                                                                                                                                                                                                                                                                                                                                                                                                                                                                                                                                                                                                                                                                                                                                                                                                                                                                                                                                                                                                                                                                                                                                                                                                                                                                                                                |                | \$3,200        | 0.00                            | 0.12770                                  |                                         |
| Total Local Revenues                                                                                                                                                                                                                                                                                                                                                                                                                                                                                                                                                                                                                                                                                                                                                                                                                                                                                                                                                                                                                                                                                                                                                                                                                                                                                                                                                                                                                                                                                                                                                                                                                                                                                                                                                                                                                                                                                                                                                                                                                                                                                                                   |                                                                                                                                                                                                                                                                                                                                                                                                                                                                                                                                                                                                                                                                                                                                                                                                                                                                                                                                                                                                                                                                                                                                                                                                                                                                                                                                                                                                                                                                                                                                                                                                                                                                                                                                                                                                                                                                                                                                                                                                                                                                                                                                |                | \$265.018      |                                 |                                          |                                         |
| Core Public Health   State   State   0.00%   0.00%   0.00%   0.00%   0.00%   0.00%   0.00%   0.00%   0.00%   0.00%   0.00%   0.00%   0.00%   0.00%   0.00%   0.00%   0.00%   0.00%   0.00%   0.00%   0.00%   0.00%   0.00%   0.00%   0.00%   0.00%   0.00%   0.00%   0.00%   0.00%   0.00%   0.00%   0.00%   0.00%   0.00%   0.00%   0.00%   0.00%   0.00%   0.00%   0.00%   0.00%   0.00%   0.00%   0.00%   0.00%   0.00%   0.00%   0.00%   0.00%   0.00%   0.00%   0.00%   0.00%   0.00%   0.00%   0.00%   0.00%   0.00%   0.00%   0.00%   0.00%   0.00%   0.00%   0.00%   0.00%   0.00%   0.00%   0.00%   0.00%   0.00%   0.00%   0.00%   0.00%   0.00%   0.00%   0.00%   0.00%   0.00%   0.00%   0.00%   0.00%   0.00%   0.00%   0.00%   0.00%   0.00%   0.00%   0.00%   0.00%   0.00%   0.00%   0.00%   0.00%   0.00%   0.00%   0.00%   0.00%   0.00%   0.00%   0.00%   0.00%   0.00%   0.00%   0.00%   0.00%   0.00%   0.00%   0.00%   0.00%   0.00%   0.00%   0.00%   0.00%   0.00%   0.00%   0.00%   0.00%   0.00%   0.00%   0.00%   0.00%   0.00%   0.00%   0.00%   0.00%   0.00%   0.00%   0.00%   0.00%   0.00%   0.00%   0.00%   0.00%   0.00%   0.00%   0.00%   0.00%   0.00%   0.00%   0.00%   0.00%   0.00%   0.00%   0.00%   0.00%   0.00%   0.00%   0.00%   0.00%   0.00%   0.00%   0.00%   0.00%   0.00%   0.00%   0.00%   0.00%   0.00%   0.00%   0.00%   0.00%   0.00%   0.00%   0.00%   0.00%   0.00%   0.00%   0.00%   0.00%   0.00%   0.00%   0.00%   0.00%   0.00%   0.00%   0.00%   0.00%   0.00%   0.00%   0.00%   0.00%   0.00%   0.00%   0.00%   0.00%   0.00%   0.00%   0.00%   0.00%   0.00%   0.00%   0.00%   0.00%   0.00%   0.00%   0.00%   0.00%   0.00%   0.00%   0.00%   0.00%   0.00%   0.00%   0.00%   0.00%   0.00%   0.00%   0.00%   0.00%   0.00%   0.00%   0.00%   0.00%   0.00%   0.00%   0.00%   0.00%   0.00%   0.00%   0.00%   0.00%   0.00%   0.00%   0.00%   0.00%   0.00%   0.00%   0.00%   0.00%   0.00%   0.00%   0.00%   0.00%   0.00%   0.00%   0.00%   0.00%   0.00%   0.00%   0.00%   0.00%   0.00%   0.00%   0.00%   0.00%   0.00%   0.00%   0.00%   0.00%   0.00%             |                                                                                                                                                                                                                                                                                                                                                                                                                                                                                                                                                                                                                                                                                                                                                                                                                                                                                                                                                                                                                                                                                                                                                                                                                                                                                                                                                                                                                                                                                                                                                                                                                                                                                                                                                                                                                                                                                                                                                                                                                                                                                                                                | :              |                |                                 |                                          | 61.24%                                  |
| Core Public Health   State   State   0.00%   0.00%   0.00%   0.00%   0.00%   0.00%   0.00%   0.00%   0.00%   0.00%   0.00%   0.00%   0.00%   0.00%   0.00%   0.00%   0.00%   0.00%   0.00%   0.00%   0.00%   0.00%   0.00%   0.00%   0.00%   0.00%   0.00%   0.00%   0.00%   0.00%   0.00%   0.00%   0.00%   0.00%   0.00%   0.00%   0.00%   0.00%   0.00%   0.00%   0.00%   0.00%   0.00%   0.00%   0.00%   0.00%   0.00%   0.00%   0.00%   0.00%   0.00%   0.00%   0.00%   0.00%   0.00%   0.00%   0.00%   0.00%   0.00%   0.00%   0.00%   0.00%   0.00%   0.00%   0.00%   0.00%   0.00%   0.00%   0.00%   0.00%   0.00%   0.00%   0.00%   0.00%   0.00%   0.00%   0.00%   0.00%   0.00%   0.00%   0.00%   0.00%   0.00%   0.00%   0.00%   0.00%   0.00%   0.00%   0.00%   0.00%   0.00%   0.00%   0.00%   0.00%   0.00%   0.00%   0.00%   0.00%   0.00%   0.00%   0.00%   0.00%   0.00%   0.00%   0.00%   0.00%   0.00%   0.00%   0.00%   0.00%   0.00%   0.00%   0.00%   0.00%   0.00%   0.00%   0.00%   0.00%   0.00%   0.00%   0.00%   0.00%   0.00%   0.00%   0.00%   0.00%   0.00%   0.00%   0.00%   0.00%   0.00%   0.00%   0.00%   0.00%   0.00%   0.00%   0.00%   0.00%   0.00%   0.00%   0.00%   0.00%   0.00%   0.00%   0.00%   0.00%   0.00%   0.00%   0.00%   0.00%   0.00%   0.00%   0.00%   0.00%   0.00%   0.00%   0.00%   0.00%   0.00%   0.00%   0.00%   0.00%   0.00%   0.00%   0.00%   0.00%   0.00%   0.00%   0.00%   0.00%   0.00%   0.00%   0.00%   0.00%   0.00%   0.00%   0.00%   0.00%   0.00%   0.00%   0.00%   0.00%   0.00%   0.00%   0.00%   0.00%   0.00%   0.00%   0.00%   0.00%   0.00%   0.00%   0.00%   0.00%   0.00%   0.00%   0.00%   0.00%   0.00%   0.00%   0.00%   0.00%   0.00%   0.00%   0.00%   0.00%   0.00%   0.00%   0.00%   0.00%   0.00%   0.00%   0.00%   0.00%   0.00%   0.00%   0.00%   0.00%   0.00%   0.00%   0.00%   0.00%   0.00%   0.00%   0.00%   0.00%   0.00%   0.00%   0.00%   0.00%   0.00%   0.00%   0.00%   0.00%   0.00%   0.00%   0.00%   0.00%   0.00%   0.00%   0.00%   0.00%   0.00%   0.00%   0.00%   0.00%   0.00%   0.00%   0.00%   0.00%   0.00%             | DHSS Revenues                                                                                                                                                                                                                                                                                                                                                                                                                                                                                                                                                                                                                                                                                                                                                                                                                                                                                                                                                                                                                                                                                                                                                                                                                                                                                                                                                                                                                                                                                                                                                                                                                                                                                                                                                                                                                                                                                                                                                                                                                                                                                                                  |                |                |                                 |                                          |                                         |
| Immunizations/Vaccine                                                                                                                                                                                                                                                                                                                                                                                                                                                                                                                                                                                                                                                                                                                                                                                                                                                                                                                                                                                                                                                                                                                                                                                                                                                                                                                                                                                                                                                                                                                                                                                                                                                                                                                                                                                                                                                                                                                                                                                                                                                                                                                  | Core Public Health                                                                                                                                                                                                                                                                                                                                                                                                                                                                                                                                                                                                                                                                                                                                                                                                                                                                                                                                                                                                                                                                                                                                                                                                                                                                                                                                                                                                                                                                                                                                                                                                                                                                                                                                                                                                                                                                                                                                                                                                                                                                                                             | State          | \$65,441       | 10.14%                          | 7.72%                                    | 4.04%                                   |
| MCH                                                                                                                                                                                                                                                                                                                                                                                                                                                                                                                                                                                                                                                                                                                                                                                                                                                                                                                                                                                                                                                                                                                                                                                                                                                                                                                                                                                                                                                                                                                                                                                                                                                                                                                                                                                                                                                                                                                                                                                                                                                                                                                                    | Immunizations/Vaccine                                                                                                                                                                                                                                                                                                                                                                                                                                                                                                                                                                                                                                                                                                                                                                                                                                                                                                                                                                                                                                                                                                                                                                                                                                                                                                                                                                                                                                                                                                                                                                                                                                                                                                                                                                                                                                                                                                                                                                                                                                                                                                          | State          |                | 0.00%                           | 0.00%                                    | 0.00%                                   |
| School Health   State   0.00%   0.06%   0.01%   WIC Administration   Federal   \$59,917   9.29%   6.35%   6.12%   Child Care Inspections   Federal   \$59,917   9.29%   6.35%   6.12%   Child Care Inspections   Federal   \$562   0.09%   0.36%   0.11%   Child Care Nurse Consultant   Federal   \$562   0.09%   0.36%   0.14%   Child Care Nurse Consultant   Federal   \$6,000   0.00%   0.00%   0.00%   0.29%   PHEP   Federal   \$8,600   1.33%   1.46%   1.49%   Ederal   \$8,600   1.33%   0.18%   0.14%   Ederal   \$8,600   1.33%   0.18%   0.14%   Ederal   \$8,600   1.33%   0.18%   0.14%   Ederal   \$8,600   0.00%   0.00%   0.00%   0.00%   0.00%   0.00%   0.00%   0.00%   0.00%   0.00%   0.00%   0.00%   0.00%   0.00%   0.00%   0.00%   0.00%   0.00%   0.00%   0.00%   0.00%   0.00%   0.00%   0.00%   0.00%   0.00%   0.00%   0.00%   0.00%   0.00%   0.00%   0.00%   0.00%   0.00%   0.00%   0.00%   0.00%   0.00%   0.00%   0.00%   0.00%   0.00%   0.00%   0.00%   0.00%   0.00%   0.00%   0.00%   0.00%   0.00%   0.00%   0.00%   0.00%   0.00%   0.00%   0.00%   0.00%   0.00%   0.00%   0.00%   0.00%   0.00%   0.00%   0.00%   0.00%   0.00%   0.00%   0.00%   0.00%   0.00%   0.00%   0.00%   0.00%   0.00%   0.00%   0.00%   0.00%   0.00%   0.00%   0.00%   0.00%   0.00%   0.00%   0.00%   0.00%   0.00%   0.00%   0.00%   0.00%   0.00%   0.00%   0.00%   0.00%   0.00%   0.00%   0.00%   0.00%   0.00%   0.00%   0.00%   0.00%   0.00%   0.00%   0.00%   0.00%   0.00%   0.00%   0.00%   0.00%   0.00%   0.00%   0.00%   0.00%   0.00%   0.00%   0.00%   0.00%   0.00%   0.00%   0.00%   0.00%   0.00%   0.00%   0.00%   0.00%   0.00%   0.00%   0.00%   0.00%   0.00%   0.00%   0.00%   0.00%   0.00%   0.00%   0.00%   0.00%   0.00%   0.00%   0.00%   0.00%   0.00%   0.00%   0.00%   0.00%   0.00%   0.00%   0.00%   0.00%   0.00%   0.00%   0.00%   0.00%   0.00%   0.00%   0.00%   0.00%   0.00%   0.00%   0.00%   0.00%   0.00%   0.00%   0.00%   0.00%   0.00%   0.00%   0.00%   0.00%   0.00%   0.00%   0.00%   0.00%   0.00%   0.00%   0.00%   0.00%   0.00%   0.00%   0.00%   0.00%   0. | Immunizations/Vaccine                                                                                                                                                                                                                                                                                                                                                                                                                                                                                                                                                                                                                                                                                                                                                                                                                                                                                                                                                                                                                                                                                                                                                                                                                                                                                                                                                                                                                                                                                                                                                                                                                                                                                                                                                                                                                                                                                                                                                                                                                                                                                                          |                |                |                                 |                                          | 0.13%                                   |
| WIC Administration                                                                                                                                                                                                                                                                                                                                                                                                                                                                                                                                                                                                                                                                                                                                                                                                                                                                                                                                                                                                                                                                                                                                                                                                                                                                                                                                                                                                                                                                                                                                                                                                                                                                                                                                                                                                                                                                                                                                                                                                                                                                                                                     | MCH                                                                                                                                                                                                                                                                                                                                                                                                                                                                                                                                                                                                                                                                                                                                                                                                                                                                                                                                                                                                                                                                                                                                                                                                                                                                                                                                                                                                                                                                                                                                                                                                                                                                                                                                                                                                                                                                                                                                                                                                                                                                                                                            |                | \$15,787       |                                 |                                          |                                         |
| Child Care Inspections                                                                                                                                                                                                                                                                                                                                                                                                                                                                                                                                                                                                                                                                                                                                                                                                                                                                                                                                                                                                                                                                                                                                                                                                                                                                                                                                                                                                                                                                                                                                                                                                                                                                                                                                                                                                                                                                                                                                                                                                                                                                                                                 |                                                                                                                                                                                                                                                                                                                                                                                                                                                                                                                                                                                                                                                                                                                                                                                                                                                                                                                                                                                                                                                                                                                                                                                                                                                                                                                                                                                                                                                                                                                                                                                                                                                                                                                                                                                                                                                                                                                                                                                                                                                                                                                                |                | <b>#50.01</b>  |                                 |                                          |                                         |
| Child Care Nurse Consultant                                                                                                                                                                                                                                                                                                                                                                                                                                                                                                                                                                                                                                                                                                                                                                                                                                                                                                                                                                                                                                                                                                                                                                                                                                                                                                                                                                                                                                                                                                                                                                                                                                                                                                                                                                                                                                                                                                                                                                                                                                                                                                            |                                                                                                                                                                                                                                                                                                                                                                                                                                                                                                                                                                                                                                                                                                                                                                                                                                                                                                                                                                                                                                                                                                                                                                                                                                                                                                                                                                                                                                                                                                                                                                                                                                                                                                                                                                                                                                                                                                                                                                                                                                                                                                                                |                | \$59,917       |                                 |                                          |                                         |
| AIDS Funding   Federal   Section   Co.00%   Co.00%   Co.29%   Co           |                                                                                                                                                                                                                                                                                                                                                                                                                                                                                                                                                                                                                                                                                                                                                                                                                                                                                                                                                                                                                                                                                                                                                                                                                                                                                                                                                                                                                                                                                                                                                                                                                                                                                                                                                                                                                                                                                                                                                                                                                                                                                                                                |                | 9562           |                                 |                                          |                                         |
| PHEP                                                                                                                                                                                                                                                                                                                                                                                                                                                                                                                                                                                                                                                                                                                                                                                                                                                                                                                                                                                                                                                                                                                                                                                                                                                                                                                                                                                                                                                                                                                                                                                                                                                                                                                                                                                                                                                                                                                                                                                                                                                                                                                                   |                                                                                                                                                                                                                                                                                                                                                                                                                                                                                                                                                                                                                                                                                                                                                                                                                                                                                                                                                                                                                                                                                                                                                                                                                                                                                                                                                                                                                                                                                                                                                                                                                                                                                                                                                                                                                                                                                                                                                                                                                                                                                                                                |                | \$302          |                                 |                                          |                                         |
| BCCCP/Show Me Healthy Women   State   0.00%   0.10%   0.10%   0.03%                                                                                                                                                                                                                                                                                                                                                                                                                                                                                                                                                                                                                                                                                                                                                                                                                                                                                                                                                                                                                                                                                                                                                                                                                                                                                                                                                                                                                                                                                                                                                                                                                                                                                                                                                                                                                                                                                                                                                                                                                                                                    |                                                                                                                                                                                                                                                                                                                                                                                                                                                                                                                                                                                                                                                                                                                                                                                                                                                                                                                                                                                                                                                                                                                                                                                                                                                                                                                                                                                                                                                                                                                                                                                                                                                                                                                                                                                                                                                                                                                                                                                                                                                                                                                                |                | \$8,600        |                                 |                                          |                                         |
| BCCCP/Show Me Healthy Women Chronic Disease Prevention                                                                                                                                                                                                                                                                                                                                                                                                                                                                                                                                                                                                                                                                                                                                                                                                                                                                                                                                                                                                                                                                                                                                                                                                                                                                                                                                                                                                                                                                                                                                                                                                                                                                                                                                                                                                                                                                                                                                                                                                                                                                                 |                                                                                                                                                                                                                                                                                                                                                                                                                                                                                                                                                                                                                                                                                                                                                                                                                                                                                                                                                                                                                                                                                                                                                                                                                                                                                                                                                                                                                                                                                                                                                                                                                                                                                                                                                                                                                                                                                                                                                                                                                                                                                                                                |                | \$0,000        |                                 |                                          |                                         |
| Chronic Disease Prevention                                                                                                                                                                                                                                                                                                                                                                                                                                                                                                                                                                                                                                                                                                                                                                                                                                                                                                                                                                                                                                                                                                                                                                                                                                                                                                                                                                                                                                                                                                                                                                                                                                                                                                                                                                                                                                                                                                                                                                                                                                                                                                             |                                                                                                                                                                                                                                                                                                                                                                                                                                                                                                                                                                                                                                                                                                                                                                                                                                                                                                                                                                                                                                                                                                                                                                                                                                                                                                                                                                                                                                                                                                                                                                                                                                                                                                                                                                                                                                                                                                                                                                                                                                                                                                                                |                | \$8,564        |                                 |                                          | 0.14%                                   |
| Worksite Inventory Other DHSS         Federal State         \$565         0.00%         0.00%         0.00%           Other DHSS         Federal St.288         0.02%         6.75%         3.14%           Other DHSS         Other Sources         0.00%         6.07%         3.14%           Other DHSS         Other Sources         0.00%         0.00%         0.00%           Total DHSS Federal Total DHSS State         \$66,006         10.23%         9.31%         4.43%           Total DHSS Combined Revenues         \$160,725         24.91%         26.92%         19.19%           Other Revenues           Medicaid/MC+ (Non-Home Health)         \$4,121         0.64%         0.70%         1.81%           Medicare - (Non-Home Health)         \$4,121         0.64%         0.70%         1.81%           Medicare - (Non-Home Health)         \$3,199         0.50%         0.69%         0.24%           Family Planning Title X         0.00%         0.05%         0.59%           Other MO Departments (DOC,         0.00%         0.05%         0.69%         0.24%           Total (attach detail)         \$9,402         1.46%         5.48%         11.85%           Home Health (all pymt, sources)         0.00%         2.60%                                                                                                                                                                                                                                                                                                                                                                                                                                                                                                                                                                                                                                                                                                                                                                                                                                                                    | Chronic Disease Prevention                                                                                                                                                                                                                                                                                                                                                                                                                                                                                                                                                                                                                                                                                                                                                                                                                                                                                                                                                                                                                                                                                                                                                                                                                                                                                                                                                                                                                                                                                                                                                                                                                                                                                                                                                                                                                                                                                                                                                                                                                                                                                                     |                | 7-7            |                                 |                                          | 0.00%                                   |
| Other DHSS State S66,006 10.23% 9.31% 4.43% Total DHSS State S160,725 24.91% Other Revenues Medicaid/MC+(Non-Home Health) S3,199 Other Revenues Mediciare (Non-Home Health) Family Planning Title X 0.00% Other MO Departments (DOC, DESE, etc.) DESE, etc.) DESE, etc.) Other Public Health Revenue Total (attach detail) S9,402 1.46% S,48% 0.00% 0.47% 0.74% Other Public Health Revenue Total (attach detail) S,3,21 Other Non-Public Health Revenue Total (attach detail) Total Other Revenue  Total Other Revenue S20,043 3.11% 22.09% 19.57% Total Revenue All Sources Salaries/Wages Fringe Benefits S,34,259 Spylies/Equipment S12,900 Supplies/Equipment S12,900 Supplies/Equipment S12,900 Squipment S12,         | Chronic Disease Prevention                                                                                                                                                                                                                                                                                                                                                                                                                                                                                                                                                                                                                                                                                                                                                                                                                                                                                                                                                                                                                                                                                                                                                                                                                                                                                                                                                                                                                                                                                                                                                                                                                                                                                                                                                                                                                                                                                                                                                                                                                                                                                                     | Federal        |                | 0.00%                           | 0.20%                                    | 0.06%                                   |
| Other DHSS Other DHSS Other Other Sources         Federal Other Sources         \$1,288         0.20%         6.75%         3.14%           Other DHSS Other Total DHSS State Total DHSS State Total DHSS Other Total DHSS Other Total DHSS Other Total DHSS Other \$\\$0,000%         \$94,719         \$14,68%         \$17,62%         \$14,77%           Total DHSS Other Total DHSS Other \$\\$0,000%         \$0,00%         \$0,00%         \$0,00%         \$0,00%         \$1,99%           Other Revenues           Medicaid/MC+ (Non-Home Health)         \$4,121         \$0.64%         \$0.70%         \$1,81%           Medicare - (Non-Home Health)         \$4,121         \$0.64%         \$0.70%         \$1,81%           Feamily Planning Title X         \$0.00%         \$0.13%         \$0.59%           Other MO Departments (DOC, DESE, etc.)         \$0.00%         \$0.55%         \$0.12%           Insurance Billing         \$0.00%         \$0.55%         \$0.12%           Other Public Health Revenue         \$9,402         \$1.46%         \$5.48%         \$1.85%           Home Health (all pymt. sources)         \$0.00%         \$2.88%         \$0.30%           Other Non-Public Health Revenue         \$3,321         \$0.51%         \$3.12%         \$1.44%           Total Other Revenue         \$20,043         \$3.11                                                                                                                                                                                                                                                                                                                                                                                                                                                                                                                                                                                                                                                                                                                                                            | Worksite Inventory                                                                                                                                                                                                                                                                                                                                                                                                                                                                                                                                                                                                                                                                                                                                                                                                                                                                                                                                                                                                                                                                                                                                                                                                                                                                                                                                                                                                                                                                                                                                                                                                                                                                                                                                                                                                                                                                                                                                                                                                                                                                                                             |                |                |                                 |                                          | 0.00%                                   |
| Other DHSS         Other Sources         0.00%         0.00%         0.00%           Total DHSS Federal Total DHSS State         \$94,719         14.68%         17.62%         14.77%           Total DHSS Other         \$0         0.00%         0.00%         0.00%           Other Revenues           Other Revenues           Medicaid/MC+ (Non-Home Health)         \$4,121         0.64%         0.70%         1.81%           Medicare - (Non-Home Health)         \$3,199         0.50%         0.69%         0.24%           Family Planning Title X         0.00%         0.13%         0.59%           Other MO Departments (DOC, DESE, etc.)         0.00%         0.55%         0.12%           Insurance Billing         0.00%         0.55%         0.12%           Other Public Health Revenue         \$9,402         1.46%         5.48%         11.85%           Home Health (all pymt. sources)         0.00%         8.07%         2.47%           Home Maker (all pymt. sources)         0.00%         8.07%         2.47%           Home Health (Revenue         \$3,321         0.51%         3.12%         1.44%           Total (attach detail)         \$3,321         0.51%         3.12%         1.44%                                                                                                                                                                                                                                                                                                                                                                                                                                                                                                                                                                                                                                                                                                                                                                                                                                                                                                  |                                                                                                                                                                                                                                                                                                                                                                                                                                                                                                                                                                                                                                                                                                                                                                                                                                                                                                                                                                                                                                                                                                                                                                                                                                                                                                                                                                                                                                                                                                                                                                                                                                                                                                                                                                                                                                                                                                                                                                                                                                                                                                                                |                |                |                                 |                                          |                                         |
| Total DHSS Federal Total DHSS State                                                                                                                                                                                                                                                                                                                                                                                                                                                                                                                                                                                                                                                                                                                                                                                                                                                                                                                                                                                                                                                                                                                                                                                                                                                                                                                                                                                                                                                                                                                                                                                                                                                                                                                                                                                                                                                                                                                                                                                                                                                                                                    |                                                                                                                                                                                                                                                                                                                                                                                                                                                                                                                                                                                                                                                                                                                                                                                                                                                                                                                                                                                                                                                                                                                                                                                                                                                                                                                                                                                                                                                                                                                                                                                                                                                                                                                                                                                                                                                                                                                                                                                                                                                                                                                                |                | \$1,288        |                                 |                                          |                                         |
| Total DHSS State                                                                                                                                                                                                                                                                                                                                                                                                                                                                                                                                                                                                                                                                                                                                                                                                                                                                                                                                                                                                                                                                                                                                                                                                                                                                                                                                                                                                                                                                                                                                                                                                                                                                                                                                                                                                                                                                                                                                                                                                                                                                                                                       |                                                                                                                                                                                                                                                                                                                                                                                                                                                                                                                                                                                                                                                                                                                                                                                                                                                                                                                                                                                                                                                                                                                                                                                                                                                                                                                                                                                                                                                                                                                                                                                                                                                                                                                                                                                                                                                                                                                                                                                                                                                                                                                                |                | ¢04.710        |                                 |                                          |                                         |
| Total DHSS Other                                                                                                                                                                                                                                                                                                                                                                                                                                                                                                                                                                                                                                                                                                                                                                                                                                                                                                                                                                                                                                                                                                                                                                                                                                                                                                                                                                                                                                                                                                                                                                                                                                                                                                                                                                                                                                                                                                                                                                                                                                                                                                                       |                                                                                                                                                                                                                                                                                                                                                                                                                                                                                                                                                                                                                                                                                                                                                                                                                                                                                                                                                                                                                                                                                                                                                                                                                                                                                                                                                                                                                                                                                                                                                                                                                                                                                                                                                                                                                                                                                                                                                                                                                                                                                                                                |                |                |                                 |                                          |                                         |
| Total DHSS Combined Revenues                                                                                                                                                                                                                                                                                                                                                                                                                                                                                                                                                                                                                                                                                                                                                                                                                                                                                                                                                                                                                                                                                                                                                                                                                                                                                                                                                                                                                                                                                                                                                                                                                                                                                                                                                                                                                                                                                                                                                                                                                                                                                                           |                                                                                                                                                                                                                                                                                                                                                                                                                                                                                                                                                                                                                                                                                                                                                                                                                                                                                                                                                                                                                                                                                                                                                                                                                                                                                                                                                                                                                                                                                                                                                                                                                                                                                                                                                                                                                                                                                                                                                                                                                                                                                                                                |                |                |                                 |                                          |                                         |
| Other Revenues           Medicard/MC+ (Non-Home Health)         \$4,121         0.64%         0.70%         1.81%           Medicare - (Non-Home Health)         \$3,199         0.50%         0.69%         0.24%           Family Planning Title X         0.00%         0.13%         0.59%           Other MO Departments (DOC,         0.00%         0.55%         0.12%           DESE, etc.)         0.00%         0.47%         0.74%           Other Public Health Revenue         0.00%         0.47%         0.74%           Other Public Health Revenue         \$9,402         1.46%         5.48%         11.85%           Home Health (all pymt. sources)         0.00%         8.07%         2.47%           Home Maker (all pymt. sources)         0.00%         8.07%         2.47%           Home Maker (all pymt. sources)         0.00%         2.88%         0.30%           Other Non-Public Health Revenue         \$3,321         0.51%         3.12%         1.44%           Total (attach detail)         \$3,321         0.51%         3.12%         1.44%           Total Revenue All Sources         \$645,254         100.00%         100.00%         100.00%           Expenditures         \$342,59         5.95%         12.17%                                                                                                                                                                                                                                                                                                                                                                                                                                                                                                                                                                                                                                                                                                                                                                                                                                                                      |                                                                                                                                                                                                                                                                                                                                                                                                                                                                                                                                                                                                                                                                                                                                                                                                                                                                                                                                                                                                                                                                                                                                                                                                                                                                                                                                                                                                                                                                                                                                                                                                                                                                                                                                                                                                                                                                                                                                                                                                                                                                                                                                |                |                |                                 |                                          |                                         |
| Medicaid/MC+ (Non-Home Health)       \$4,121       0.64%       0.70%       1.81%         Medicare - (Non-Home Health)       \$3,199       0.50%       0.69%       0.24%         Family Planning Title X       0.00%       0.00%       0.59%         Other MO Departments (DOC,       0.00%       0.55%       0.12%         Insurance Billing       0.00%       0.47%       0.74%         Other Public Health Revenue       0.00%       0.47%       0.74%         Total (attach detail)       \$9,402       1.46%       5.48%       11.85%         Home Health (all pymt. sources)       0.00%       2.88%       0.30%         Other Non-Public Health Revenue       0.00%       2.88%       0.30%         Total (attach detail)       \$3,321       0.51%       3.12%       1.44%         Total (attach detail)       \$3,321       0.51%       3.12%       1.44%         Total (attach detail)       \$3,321       0.51%       3.12%       1.44%         Total Revenue All Sources       \$645,254       100.00%       100.00%       100.00%         Expenditures       \$292,904       \$0.86%       \$6.19%       47.69%         Fringe Benefits       \$34,259       5.95%       12.17%       15.06%                                                                                                                                                                                                                                                                                                                                                                                                                                                                                                                                                                                                                                                                                                                                                                                                                                                                                                                               |                                                                                                                                                                                                                                                                                                                                                                                                                                                                                                                                                                                                                                                                                                                                                                                                                                                                                                                                                                                                                                                                                                                                                                                                                                                                                                                                                                                                                                                                                                                                                                                                                                                                                                                                                                                                                                                                                                                                                                                                                                                                                                                                |                | \$160,725      | 24.91%                          | 26.92%                                   | 19.19%                                  |
| Medicare - (Non-Home Health)         \$3,199         0.50%         0.69%         0.24%           Family Planning Title X         0.00%         0.13%         0.59%           Other MO Departments (DOC,         0.00%         0.55%         0.12%           DESE, etc.)         0.00%         0.47%         0.74%           Other Public Health Revenue         0.00%         0.47%         0.74%           Other Public Health Revenue         0.00%         8.07%         2.47%           Home Health (all pymt. sources)         0.00%         8.07%         2.47%           Home Maker (all pymt. sources)         0.00%         2.88%         0.30%           Other Non-Public Health Revenue         53,321         0.51%         3.12%         1.44%           Total Other Revenue         \$20,043         3.11%         22.09%         19.57%           Total Revenue All Sources         \$645,254         100.00%         100.00%         100.00%           Expenditures         \$292,904         50.86%         56.19%         47.69%           Fringe Benefits         \$34,259         5.95%         12.17%         15.06%           Supplies/Equipment         \$12,900         2.24%         7.30%         6.57%           Supplies/Equipment                                                                                                                                                                                                                                                                                                                                                                                                                                                                                                                                                                                                                                                                                                                                                                                                                                                                         |                                                                                                                                                                                                                                                                                                                                                                                                                                                                                                                                                                                                                                                                                                                                                                                                                                                                                                                                                                                                                                                                                                                                                                                                                                                                                                                                                                                                                                                                                                                                                                                                                                                                                                                                                                                                                                                                                                                                                                                                                                                                                                                                |                | 64 101         | 0.640/                          | 0.700/                                   | 1.010/                                  |
| Family Planning Title X Other MO Departments (DOC, DESE, etc.)  Insurance Billing Other Public Health Revenue  Total (attach detail) Home Health (all pymt. sources) Other Non-Public Health Revenue  Total (attach detail) Say, 21 Soy, 21 Soy, 22 Soy, 23 Soy, 24 So         |                                                                                                                                                                                                                                                                                                                                                                                                                                                                                                                                                                                                                                                                                                                                                                                                                                                                                                                                                                                                                                                                                                                                                                                                                                                                                                                                                                                                                                                                                                                                                                                                                                                                                                                                                                                                                                                                                                                                                                                                                                                                                                                                |                |                |                                 |                                          |                                         |
| Other MO Departments (DOC, DESE, etc.)         0.00%         0.55%         0.12%           Insurance Billing         0.00%         0.47%         0.74%           Other Public Health Revenue         Total (attach detail)         \$9,402         1.46%         5.48%         11.85%           Home Health (all pymt. sources)         0.00%         8.07%         2.47%           Home Maker (all pymt. sources)         0.00%         2.88%         0.30%           Other Non-Public Health Revenue         0.00%         2.88%         0.30%           Other Non-Public Health Revenue         \$20,043         3.11%         22.09%         19.57%           Total Cyther Revenue         \$20,043         3.11%         22.09%         19.57%           Total Revenue All Sources         \$645,254         100.00%         100.00%         100.00%           Expenditures         \$292,904         50.86%         56.19%         47.69%           Fringe Benefits         \$34,259         5.95%         12.17%         15.06%           Supplies/Equipment         \$12,900         2.24%         7.30%         6.57%           Contracted Services         0.00%         5.50%         13.83%           Travel         \$1,849         0.32%         1.40%                                                                                                                                                                                                                                                                                                                                                                                                                                                                                                                                                                                                                                                                                                                                                                                                                                                                   |                                                                                                                                                                                                                                                                                                                                                                                                                                                                                                                                                                                                                                                                                                                                                                                                                                                                                                                                                                                                                                                                                                                                                                                                                                                                                                                                                                                                                                                                                                                                                                                                                                                                                                                                                                                                                                                                                                                                                                                                                                                                                                                                |                | \$3,199        |                                 |                                          |                                         |
| DESE, etc.                                                                                                                                                                                                                                                                                                                                                                                                                                                                                                                                                                                                                                                                                                                                                                                                                                                                                                                                                                                                                                                                                                                                                                                                                                                                                                                                                                                                                                                                                                                                                                                                                                                                                                                                                                                                                                                                                                                                                                                                                                                                                                                             |                                                                                                                                                                                                                                                                                                                                                                                                                                                                                                                                                                                                                                                                                                                                                                                                                                                                                                                                                                                                                                                                                                                                                                                                                                                                                                                                                                                                                                                                                                                                                                                                                                                                                                                                                                                                                                                                                                                                                                                                                                                                                                                                |                |                | 0.0070                          | 0.1370                                   | 0.5770                                  |
| Insurance Billing                                                                                                                                                                                                                                                                                                                                                                                                                                                                                                                                                                                                                                                                                                                                                                                                                                                                                                                                                                                                                                                                                                                                                                                                                                                                                                                                                                                                                                                                                                                                                                                                                                                                                                                                                                                                                                                                                                                                                                                                                                                                                                                      | •                                                                                                                                                                                                                                                                                                                                                                                                                                                                                                                                                                                                                                                                                                                                                                                                                                                                                                                                                                                                                                                                                                                                                                                                                                                                                                                                                                                                                                                                                                                                                                                                                                                                                                                                                                                                                                                                                                                                                                                                                                                                                                                              |                |                | 0.000/                          | 0.550/                                   | 0.120/                                  |
| Other Public Health Revenue           Total (attach detail)         \$9,402         1.46%         5.48%         11.85%           Home Health (all pymt. sources)         0.00%         8.07%         2.47%           Home Maker (all pymt. sources)         0.00%         2.88%         0.30%           Other Non-Public Health Revenue         3.00%         2.88%         0.30%           Total (attach detail)         \$3,321         0.51%         3.12%         1.44%           Total Revenue All Sources         \$645,254         100.00%         100.00%         100.00%           Expenditures           Salaries/Wages         \$292,904         50.86%         56.19%         47.69%           Fringe Benefits         \$34,259         5.95%         12.17%         15.06%           Supplies/Equipment         \$12,900         2.24%         7.30%         6.57%           Contracted Services         0.00%         5.50%         13.83%           Travel         \$1,849         0.32%         1.40%         0.55%           Utilities/Rent         \$14,481         2.51%         1.94%         1.42%           Election Costs         0.00%         0.03%         0.10%           Other         \$2                                                                                                                                                                                                                                                                                                                                                                                                                                                                                                                                                                                                                                                                                                                                                                                                                                                                                                                 |                                                                                                                                                                                                                                                                                                                                                                                                                                                                                                                                                                                                                                                                                                                                                                                                                                                                                                                                                                                                                                                                                                                                                                                                                                                                                                                                                                                                                                                                                                                                                                                                                                                                                                                                                                                                                                                                                                                                                                                                                                                                                                                                |                |                |                                 |                                          |                                         |
| Total (attach detail)                                                                                                                                                                                                                                                                                                                                                                                                                                                                                                                                                                                                                                                                                                                                                                                                                                                                                                                                                                                                                                                                                                                                                                                                                                                                                                                                                                                                                                                                                                                                                                                                                                                                                                                                                                                                                                                                                                                                                                                                                                                                                                                  |                                                                                                                                                                                                                                                                                                                                                                                                                                                                                                                                                                                                                                                                                                                                                                                                                                                                                                                                                                                                                                                                                                                                                                                                                                                                                                                                                                                                                                                                                                                                                                                                                                                                                                                                                                                                                                                                                                                                                                                                                                                                                                                                |                |                | 0.00%                           | 0.4770                                   | 0.74%                                   |
| Home Health (all pymt. sources)                                                                                                                                                                                                                                                                                                                                                                                                                                                                                                                                                                                                                                                                                                                                                                                                                                                                                                                                                                                                                                                                                                                                                                                                                                                                                                                                                                                                                                                                                                                                                                                                                                                                                                                                                                                                                                                                                                                                                                                                                                                                                                        |                                                                                                                                                                                                                                                                                                                                                                                                                                                                                                                                                                                                                                                                                                                                                                                                                                                                                                                                                                                                                                                                                                                                                                                                                                                                                                                                                                                                                                                                                                                                                                                                                                                                                                                                                                                                                                                                                                                                                                                                                                                                                                                                |                | 60.402         | 1 460/                          | £ 400/                                   | 11.050/                                 |
| Home Maker (all pymt, sources)                                                                                                                                                                                                                                                                                                                                                                                                                                                                                                                                                                                                                                                                                                                                                                                                                                                                                                                                                                                                                                                                                                                                                                                                                                                                                                                                                                                                                                                                                                                                                                                                                                                                                                                                                                                                                                                                                                                                                                                                                                                                                                         |                                                                                                                                                                                                                                                                                                                                                                                                                                                                                                                                                                                                                                                                                                                                                                                                                                                                                                                                                                                                                                                                                                                                                                                                                                                                                                                                                                                                                                                                                                                                                                                                                                                                                                                                                                                                                                                                                                                                                                                                                                                                                                                                |                | \$9,402        |                                 |                                          |                                         |
| Other Non-Public Health Revenue           Total (attach detail)         \$3,321         0.51%         3.12%         1.44%           Total Other Revenue         \$20,043         3.11%         22.09%         19.57%           Total Revenue All Sources         \$645,254         100.00%         100.00%         100.00%           Expenditures         5         100.00%         56.19%         47.69%           Salaries/Wages         \$292,904         50.86%         56.19%         47.69%           Fringe Benefits         \$34,259         5.95%         12.17%         15.06%           Supplies/Equipment         \$12,900         2.24%         7.30%         6.57%           Contracted Services         0.00%         5.50%         13.83%           Travel         \$1,849         0.32%         1.40%         0.55%           Utilities/Rent         \$14,481         2.51%         1.94%         1.42%           Election Costs         0.00%         0.03%         0.10%           Capital Expenditures         0.00%         2.60%         1.73%           Other         \$219,454         3.11%         12.88%         13.05%           Accrual Adjustment (+ -)         575,827         100.00%         100.00                                                                                                                                                                                                                                                                                                                                                                                                                                                                                                                                                                                                                                                                                                                                                                                                                                                                                                   |                                                                                                                                                                                                                                                                                                                                                                                                                                                                                                                                                                                                                                                                                                                                                                                                                                                                                                                                                                                                                                                                                                                                                                                                                                                                                                                                                                                                                                                                                                                                                                                                                                                                                                                                                                                                                                                                                                                                                                                                                                                                                                                                |                |                |                                 |                                          |                                         |
| Total Other Revenue                                                                                                                                                                                                                                                                                                                                                                                                                                                                                                                                                                                                                                                                                                                                                                                                                                                                                                                                                                                                                                                                                                                                                                                                                                                                                                                                                                                                                                                                                                                                                                                                                                                                                                                                                                                                                                                                                                                                                                                                                                                                                                                    | Other Non-Public Health Revenue                                                                                                                                                                                                                                                                                                                                                                                                                                                                                                                                                                                                                                                                                                                                                                                                                                                                                                                                                                                                                                                                                                                                                                                                                                                                                                                                                                                                                                                                                                                                                                                                                                                                                                                                                                                                                                                                                                                                                                                                                                                                                                |                |                | 0.0070                          | 2.0070                                   | 0.5070                                  |
| Total Other Revenue                                                                                                                                                                                                                                                                                                                                                                                                                                                                                                                                                                                                                                                                                                                                                                                                                                                                                                                                                                                                                                                                                                                                                                                                                                                                                                                                                                                                                                                                                                                                                                                                                                                                                                                                                                                                                                                                                                                                                                                                                                                                                                                    |                                                                                                                                                                                                                                                                                                                                                                                                                                                                                                                                                                                                                                                                                                                                                                                                                                                                                                                                                                                                                                                                                                                                                                                                                                                                                                                                                                                                                                                                                                                                                                                                                                                                                                                                                                                                                                                                                                                                                                                                                                                                                                                                |                | \$3,321        | 0.51%                           | 3.12%                                    | 1.44%                                   |
| Total Revenue All Sources   \$645,254   100.00%   100.00%   100.00%   Expenditures                                                                                                                                                                                                                                                                                                                                                                                                                                                                                                                                                                                                                                                                                                                                                                                                                                                                                                                                                                                                                                                                                                                                                                                                                                                                                                                                                                                                                                                                                                                                                                                                                                                                                                                                                                                                                                                                                                                                                                                                                                                     |                                                                                                                                                                                                                                                                                                                                                                                                                                                                                                                                                                                                                                                                                                                                                                                                                                                                                                                                                                                                                                                                                                                                                                                                                                                                                                                                                                                                                                                                                                                                                                                                                                                                                                                                                                                                                                                                                                                                                                                                                                                                                                                                |                | \$20,043       | 3.11%                           | 22.09%                                   | 19.57%                                  |
| Salaries/Wages   \$292,904   50.86%   56.19%   47.69%   Fringe Benefits   \$34,259   5.95%   12.17%   15.06%   Supplies/Equipment   \$12,900   2.24%   7.30%   6.57%   Contracted Services   0.00%   5.50%   13.83%   Travel   \$1,849   0.32%   1.40%   0.55%   Utilities/Rent   \$14,481   2.51%   1.40%   0.55%   Election Costs   0.00%   0.03%   0.10%   Capital Expenditures   0.00%   2.60%   1.73%   Other   \$219,454   38.11%   12.88%   13.05%   Total Expenditures   \$575,847   100.00%   100.00%   Accrual Adjustment (+ -)   Ending Balance   \$196,645   Population   5.982   Per Capita Public Health Revenue   \$107.31                                                                                                                                                                                                                                                                                                                                                                                                                                                                                                                                                                                                                                                                                                                                                                                                                                                                                                                                                                                                                                                                                                                                                                                                                                                                                                                                                                                                                                                                                              | Total Revenue All Sources                                                                                                                                                                                                                                                                                                                                                                                                                                                                                                                                                                                                                                                                                                                                                                                                                                                                                                                                                                                                                                                                                                                                                                                                                                                                                                                                                                                                                                                                                                                                                                                                                                                                                                                                                                                                                                                                                                                                                                                                                                                                                                      |                | \$645,254      | 100.00%                         | 100.00%                                  | 100.00%                                 |
| Salaries/Wages         \$292,904         50.86%         56.19%         47.69%           Fringe Benefits         \$34,259         5.95%         12.17%         15.06%           Supplies/Equipment         \$12,900         2.24%         7.30%         6.57%           Contracted Services         0.00%         5.50%         13.83%           Travel         \$1,849         0.32%         1.40%         0.55%           Utilities/Rent         \$14,481         2.51%         1.94%         1.42%           Election Costs         0.00%         0.03%         0.10%           Capital Expenditures         0.00%         2.60%         1.73%           Other         \$219,454         38.11%         12.88%         13.05%           Accrual Adjustment (+ -)         \$575,847         100.00%         100.00%         100.00%           Accrual Adjustment (phylic Health Revenue         \$196,645         \$100.00%         \$100.00%         \$100.00%                                                                                                                                                                                                                                                                                                                                                                                                                                                                                                                                                                                                                                                                                                                                                                                                                                                                                                                                                                                                                                                                                                                                                                       |                                                                                                                                                                                                                                                                                                                                                                                                                                                                                                                                                                                                                                                                                                                                                                                                                                                                                                                                                                                                                                                                                                                                                                                                                                                                                                                                                                                                                                                                                                                                                                                                                                                                                                                                                                                                                                                                                                                                                                                                                                                                                                                                |                |                |                                 |                                          |                                         |
| Fringe Benefits         \$34,259         5.95%         12.17%         15.06%           Supplies/Equipment         \$12,900         2.24%         7.30%         6.57%           Contracted Services         0.00%         5.50%         13.83%           Travel         \$1,849         0.32%         1.40%         0.55%           Utilities/Rent         \$14,481         2.51%         1.94%         1.42%           Election Costs         0.00%         0.03%         0.10%           Capital Expenditures         0.00%         2.60%         1.73%           Other         \$219,454         38.11%         12.88%         13.05%           Accrual Adjustment (+ -)         \$575,847         100.00%         100.00%         100.00%           Accrual Adjustment (+ -)         \$196,645         \$100.00%         100.00%         100.00%         100.00%           Population         5,982         \$107.31         \$100.00%         \$100.00%         \$100.00%         \$100.00%         \$100.00%         \$100.00%         \$100.00%         \$100.00%         \$100.00%         \$100.00%         \$100.00%         \$100.00%         \$100.00%         \$100.00%         \$100.00%         \$100.00%         \$100.00%         \$100.00%         \$100.00%         \$100.00%                                                                                                                                                                                                                                                                                                                                                                                                                                                                                                                                                                                                                                                                                                                                                                                                                                        |                                                                                                                                                                                                                                                                                                                                                                                                                                                                                                                                                                                                                                                                                                                                                                                                                                                                                                                                                                                                                                                                                                                                                                                                                                                                                                                                                                                                                                                                                                                                                                                                                                                                                                                                                                                                                                                                                                                                                                                                                                                                                                                                |                | \$292.904      | 50.86%                          | 56.19%                                   | 47.69%                                  |
| Supplies/Equipment         \$12,900         2.24%         7.30%         6.57%           Contracted Services         0.00%         5.50%         13.83%           Travel         \$1,849         0.32%         1.40%         0.55%           Utilities/Rent         \$14,481         2.51%         1.94%         1.42%           Election Costs         0.00%         0.03%         0.10%           Capital Expenditures         0.00%         2.60%         1.73%           Other         \$219,454         38.11%         12.88%         13.05%           Accrual Adjustment (+ -)         \$575,847         100.00%         100.00%         100.00%           Accrual Adjustment (+ -)         \$196,645         \$196,645         \$196,645         \$196,645         \$196,645         \$196,645         \$196,645         \$196,645         \$196,645         \$196,645         \$196,645         \$196,645         \$196,645         \$196,645         \$196,645         \$196,645         \$196,645         \$196,645         \$196,645         \$196,645         \$196,645         \$196,645         \$196,645         \$196,645         \$196,645         \$196,645         \$196,645         \$196,645         \$196,645         \$196,645         \$196,645         \$196,645         \$196,645         \$196,645                                                                                                                                                                                                                                                                                                                                                                                                                                                                                                                                                                                                                                                                                                                                                                                                           | Fringe Benefits                                                                                                                                                                                                                                                                                                                                                                                                                                                                                                                                                                                                                                                                                                                                                                                                                                                                                                                                                                                                                                                                                                                                                                                                                                                                                                                                                                                                                                                                                                                                                                                                                                                                                                                                                                                                                                                                                                                                                                                                                                                                                                                |                |                |                                 |                                          | 15.06%                                  |
| Travel         \$1,849         0.32%         1.40%         0.55%           Utilities/Rent         \$14,481         2.51%         1.94%         1.42%           Election Costs         0.00%         0.00%         0.03%         0.10%           Capital Expenditures         0.00%         2.60%         1.73%           Other         \$219,454         38.11%         12.88%         13.05%           Total Expenditures         \$575,847         100.00%         100.00%         100.00%           Accrual Adjustment (+ -)         Ending Balance         \$196,645         \$196,645         \$196,645         \$196,645         \$196,645         \$196,645         \$196,645         \$196,645         \$196,645         \$196,645         \$196,645         \$196,645         \$196,645         \$196,645         \$196,645         \$196,645         \$196,645         \$196,645         \$196,645         \$196,645         \$196,645         \$196,645         \$196,645         \$196,645         \$196,645         \$196,645         \$196,645         \$196,645         \$196,645         \$196,645         \$196,645         \$196,645         \$196,645         \$196,645         \$196,645         \$196,645         \$196,645         \$196,645         \$196,645         \$196,645         \$196,645         \$196,645         \$196,645 <td>Supplies/Equipment</td> <td></td> <td>\$12,900</td> <td>2.24%</td> <td>7.30%</td> <td>6.57%</td>                                                                                                                                                                                                                                                                                                                                                                                                                                                                                                                                                                                                                                                                      | Supplies/Equipment                                                                                                                                                                                                                                                                                                                                                                                                                                                                                                                                                                                                                                                                                                                                                                                                                                                                                                                                                                                                                                                                                                                                                                                                                                                                                                                                                                                                                                                                                                                                                                                                                                                                                                                                                                                                                                                                                                                                                                                                                                                                                                             |                | \$12,900       | 2.24%                           | 7.30%                                    | 6.57%                                   |
| Utilities/Rent         \$14,481         2.51%         1.94%         1.42%           Election Costs         0.00%         0.03%         0.10%           Capital Expenditures         0.00%         2.60%         1.73%           Other         \$219,454         38.11%         12.88%         13.05%           Accrual Adjustment (+ -)         Ending Balance         \$196,645         \$100.00%         100.00%           Population         5,982         Per Capita Public Health Revenue         \$107.31         \$100.00%         \$100.00%                                                                                                                                                                                                                                                                                                                                                                                                                                                                                                                                                                                                                                                                                                                                                                                                                                                                                                                                                                                                                                                                                                                                                                                                                                                                                                                                                                                                                                                                                                                                                                                    |                                                                                                                                                                                                                                                                                                                                                                                                                                                                                                                                                                                                                                                                                                                                                                                                                                                                                                                                                                                                                                                                                                                                                                                                                                                                                                                                                                                                                                                                                                                                                                                                                                                                                                                                                                                                                                                                                                                                                                                                                                                                                                                                |                |                |                                 |                                          | 13.83%                                  |
| Election Costs         0.00%         0.03%         0.10%           Capital Expenditures         0.00%         2.60%         1.73%           Other Total Expenditures         \$219,454         38.11%         12.88%         13.05%           Accrual Adjustment (+ -) Ending Balance         \$196,645         5.982         5.982         5.982         5.982         5.982         5.982         5.982         5.982         5.982         5.982         5.982         5.982         5.982         5.982         5.982         5.982         5.982         5.982         5.982         5.982         5.982         5.982         5.982         5.982         5.982         5.982         5.982         5.982         5.982         5.982         5.982         5.982         5.982         5.982         5.982         5.982         5.982         5.982         5.982         5.982         5.982         5.982         5.982         5.982         5.982         5.982         5.982         5.982         5.982         5.982         5.982         5.982         5.982         5.982         5.982         5.982         5.982         5.982         5.982         5.982         5.982         5.982         5.982         5.982         5.982         5.982         5.982                                                                                                                                                                                                                                                                                                                                                                                                                                                                                                                                                                                                                                                                                                                                                                                                                                                      | 114.01                                                                                                                                                                                                                                                                                                                                                                                                                                                                                                                                                                                                                                                                                                                                                                                                                                                                                                                                                                                                                                                                                                                                                                                                                                                                                                                                                                                                                                                                                                                                                                                                                                                                                                                                                                                                                                                                                                                                                                                                                                                                                                                         |                |                |                                 |                                          |                                         |
| Capital Expenditures         0.00%         2.60%         1.73%           Other         \$219,454         38.11%         12.88%         13.05%           Total Expenditures         \$575,847         100.00%         100.00%         100.00%           Accrual Adjustment (+ -)         Ending Balance         \$196,645         \$196,645         \$196,645         \$196,645         \$196,645         \$196,645         \$196,645         \$196,645         \$196,645         \$196,645         \$196,645         \$196,645         \$196,645         \$196,645         \$196,645         \$196,645         \$196,645         \$196,645         \$196,645         \$196,645         \$196,645         \$196,645         \$196,645         \$196,645         \$196,645         \$196,645         \$196,645         \$196,645         \$196,645         \$196,645         \$196,645         \$196,645         \$196,645         \$196,645         \$196,645         \$196,645         \$196,645         \$196,645         \$196,645         \$196,645         \$196,645         \$196,645         \$196,645         \$196,645         \$196,645         \$196,645         \$196,645         \$196,645         \$196,645         \$196,645         \$196,645         \$196,645         \$196,645         \$196,645         \$196,645         \$196,645         \$196,645         \$196,645         \$196,645                                                                                                                                                                                                                                                                                                                                                                                                                                                                                                                                                                                                                                                                                                                           |                                                                                                                                                                                                                                                                                                                                                                                                                                                                                                                                                                                                                                                                                                                                                                                                                                                                                                                                                                                                                                                                                                                                                                                                                                                                                                                                                                                                                                                                                                                                                                                                                                                                                                                                                                                                                                                                                                                                                                                                                                                                                                                                |                | \$14,481       |                                 |                                          |                                         |
| Other Total Expenditures         \$219,454   38.11%   12.88%   13.05%   100.00%   100.00%   100.00%   100.00%   100.00%   100.00%   100.00%   100.00%   100.00%   100.00%   100.00%   100.00%   100.00%   100.00%   100.00%   100.00%   100.00%   100.00%   100.00%   100.00%   100.00%   100.00%   100.00%   100.00%   100.00%   100.00%   100.00%   100.00%   100.00%   100.00%   100.00%   100.00%   100.00%   100.00%   100.00%   100.00%   100.00%   100.00%   100.00%   100.00%   100.00%   100.00%   100.00%   100.00%   100.00%   100.00%   100.00%   100.00%   100.00%   100.00%   100.00%   100.00%   100.00%   100.00%   100.00%   100.00%   100.00%   100.00%   100.00%   100.00%   100.00%   100.00%   100.00%   100.00%   100.00%   100.00%   100.00%   100.00%   100.00%   100.00%   100.00%   100.00%   100.00%   100.00%   100.00%   100.00%   100.00%   100.00%   100.00%   100.00%   100.00%   100.00%   100.00%   100.00%   100.00%   100.00%   100.00%   100.00%   100.00%   100.00%   100.00%   100.00%   100.00%   100.00%   100.00%   100.00%   100.00%   100.00%   100.00%   100.00%   100.00%   100.00%   100.00%   100.00%   100.00%   100.00%   100.00%   100.00%   100.00%   100.00%   100.00%   100.00%   100.00%   100.00%   100.00%   100.00%   100.00%   100.00%   100.00%   100.00%   100.00%   100.00%   100.00%   100.00%   100.00%   100.00%   100.00%   100.00%   100.00%   100.00%   100.00%   100.00%   100.00%   100.00%   100.00%   100.00%   100.00%   100.00%   100.00%   100.00%   100.00%   100.00%   100.00%   100.00%   100.00%   100.00%   100.00%   100.00%   100.00%   100.00%   100.00%   100.00%   100.00%   100.00%   100.00%   100.00%   100.00%   100.00%   100.00%   100.00%   100.00%   100.00%   100.00%   100.00%   100.00%   100.00%   100.00%   100.00%   100.00%   100.00%   100.00%   100.00%   100.00%   100.00%   100.00%   100.00%   100.00%   100.00%   100.00%   100.00%   100.00%   100.00%   100.00%   100.00%   100.00%   100.00%   100.00%   100.00%   100.00%   100.00%   100.00%   100.00%   100.00%   100.00%   100                                        |                                                                                                                                                                                                                                                                                                                                                                                                                                                                                                                                                                                                                                                                                                                                                                                                                                                                                                                                                                                                                                                                                                                                                                                                                                                                                                                                                                                                                                                                                                                                                                                                                                                                                                                                                                                                                                                                                                                                                                                                                                                                                                                                |                |                |                                 |                                          |                                         |
| Total Expenditures   \$575,847   100.00%   100.00%   100.00%                                                                                                                                                                                                                                                                                                                                                                                                                                                                                                                                                                                                                                                                                                                                                                                                                                                                                                                                                                                                                                                                                                                                                                                                                                                                                                                                                                                                                                                                                                                                                                                                                                                                                                                                                                                                                                                                                                                                                                                                                                                                           |                                                                                                                                                                                                                                                                                                                                                                                                                                                                                                                                                                                                                                                                                                                                                                                                                                                                                                                                                                                                                                                                                                                                                                                                                                                                                                                                                                                                                                                                                                                                                                                                                                                                                                                                                                                                                                                                                                                                                                                                                                                                                                                                |                | \$210.454      |                                 |                                          |                                         |
| Accrual Adjustment (+ -)         \$196,645           Ending Balance         \$196,645           Population         5,982           Per Capita Public Health Revenue         \$107.31                                                                                                                                                                                                                                                                                                                                                                                                                                                                                                                                                                                                                                                                                                                                                                                                                                                                                                                                                                                                                                                                                                                                                                                                                                                                                                                                                                                                                                                                                                                                                                                                                                                                                                                                                                                                                                                                                                                                                   |                                                                                                                                                                                                                                                                                                                                                                                                                                                                                                                                                                                                                                                                                                                                                                                                                                                                                                                                                                                                                                                                                                                                                                                                                                                                                                                                                                                                                                                                                                                                                                                                                                                                                                                                                                                                                                                                                                                                                                                                                                                                                                                                |                |                |                                 |                                          |                                         |
| Ending Balance         \$196,645           Population         5,982           Per Capita Public Health Revenue         \$107.31                                                                                                                                                                                                                                                                                                                                                                                                                                                                                                                                                                                                                                                                                                                                                                                                                                                                                                                                                                                                                                                                                                                                                                                                                                                                                                                                                                                                                                                                                                                                                                                                                                                                                                                                                                                                                                                                                                                                                                                                        |                                                                                                                                                                                                                                                                                                                                                                                                                                                                                                                                                                                                                                                                                                                                                                                                                                                                                                                                                                                                                                                                                                                                                                                                                                                                                                                                                                                                                                                                                                                                                                                                                                                                                                                                                                                                                                                                                                                                                                                                                                                                                                                                |                | ψ575,047       | 100.0070                        | 100.0070                                 | 100.0070                                |
| Population 5,982<br>Per Capita Public Health Revenue \$107.31                                                                                                                                                                                                                                                                                                                                                                                                                                                                                                                                                                                                                                                                                                                                                                                                                                                                                                                                                                                                                                                                                                                                                                                                                                                                                                                                                                                                                                                                                                                                                                                                                                                                                                                                                                                                                                                                                                                                                                                                                                                                          |                                                                                                                                                                                                                                                                                                                                                                                                                                                                                                                                                                                                                                                                                                                                                                                                                                                                                                                                                                                                                                                                                                                                                                                                                                                                                                                                                                                                                                                                                                                                                                                                                                                                                                                                                                                                                                                                                                                                                                                                                                                                                                                                |                | \$196,645      |                                 |                                          |                                         |
| Per Capita Public Health Revenue \$107.31                                                                                                                                                                                                                                                                                                                                                                                                                                                                                                                                                                                                                                                                                                                                                                                                                                                                                                                                                                                                                                                                                                                                                                                                                                                                                                                                                                                                                                                                                                                                                                                                                                                                                                                                                                                                                                                                                                                                                                                                                                                                                              | , and the second |                |                |                                 |                                          |                                         |
|                                                                                                                                                                                                                                                                                                                                                                                                                                                                                                                                                                                                                                                                                                                                                                                                                                                                                                                                                                                                                                                                                                                                                                                                                                                                                                                                                                                                                                                                                                                                                                                                                                                                                                                                                                                                                                                                                                                                                                                                                                                                                                                                        | Per Capita Public Health Revenue                                                                                                                                                                                                                                                                                                                                                                                                                                                                                                                                                                                                                                                                                                                                                                                                                                                                                                                                                                                                                                                                                                                                                                                                                                                                                                                                                                                                                                                                                                                                                                                                                                                                                                                                                                                                                                                                                                                                                                                                                                                                                               |                |                |                                 |                                          |                                         |
|                                                                                                                                                                                                                                                                                                                                                                                                                                                                                                                                                                                                                                                                                                                                                                                                                                                                                                                                                                                                                                                                                                                                                                                                                                                                                                                                                                                                                                                                                                                                                                                                                                                                                                                                                                                                                                                                                                                                                                                                                                                                                                                                        | Tax Rate                                                                                                                                                                                                                                                                                                                                                                                                                                                                                                                                                                                                                                                                                                                                                                                                                                                                                                                                                                                                                                                                                                                                                                                                                                                                                                                                                                                                                                                                                                                                                                                                                                                                                                                                                                                                                                                                                                                                                                                                                                                                                                                       |                | 0.2284         |                                 |                                          |                                         |