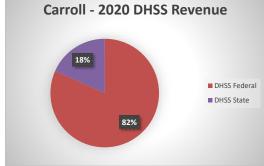

## **Carroll County Health Department**

| COUNTY<br>Fiscal Year                                          | Revenue Source   | Carroll<br>2020      | Percent of<br>Agency's<br>Total | Population<br>0 - 9,999<br>Ave. Percentage | Statewide<br>2020 Average<br>Percentage |
|----------------------------------------------------------------|------------------|----------------------|---------------------------------|--------------------------------------------|-----------------------------------------|
| Beginning Balance                                              |                  | \$580,401            |                                 |                                            | Ü                                       |
| Local Revenues                                                 |                  | ¢221.654             | 42.100/                         | 24.600                                     | 40.500/                                 |
| Taxes<br>Interest                                              |                  | \$231,654            | 43.19%<br>2.58%                 | 34.69%<br>0.83%                            | 42.58%<br>0.69%                         |
| Vital Records                                                  |                  | \$13,838<br>\$12,005 | 2.24%                           | 1.23%                                      | 2.82%                                   |
| Donations                                                      |                  | \$58                 | 0.01%                           | 0.19%                                      | 0.40%                                   |
| Fees                                                           |                  | \$650                | 0.12%                           | 1.63%                                      | 4.31%                                   |
| Other                                                          |                  | \$110                | 0.02%                           | 12.42%                                     | 10.43%                                  |
| Total Local Revenues                                           | 3                | \$258,315            | 48.16%                          | 50.99%                                     | 61.24%                                  |
| DHSS Revenues                                                  |                  |                      |                                 |                                            |                                         |
| Core Public Health                                             | State            | \$48,001             | 8.95%                           | 7.72%                                      | 4.04%                                   |
| Immunizations/Vaccine                                          | State            |                      | 0.00%                           | 0.00%                                      | 0.00%                                   |
| Immunizations/Vaccine                                          | Federal          | #12.025              | 0.00%                           | 0.10%                                      | 0.13%                                   |
| MCH<br>School Health                                           | Federal<br>State | \$12,035             | 2.24%<br>0.00%                  | 2.16%<br>0.06%                             | 1.15%<br>0.01%                          |
| WIC Administration                                             | State<br>Federal | \$43,261             | 8.07%                           | 6.35%                                      | 6.12%                                   |
| Child Care Inspections                                         | Federal          | \$45,201             | 0.00%                           | 0.06%                                      | 0.12%                                   |
| Child Care Nurse Consultant                                    | Federal          |                      | 0.00%                           | 0.36%                                      | 0.14%                                   |
| AIDS Funding                                                   | Federal          |                      | 0.00%                           | 0.00%                                      | 2.29%                                   |
| PHEP                                                           | Federal          | \$10,355             | 1.93%                           | 1.46%                                      | 1.49%                                   |
| BCCCP/Show Me Healthy Women                                    | State            |                      | 0.00%                           | 0.10%                                      | 0.03%                                   |
| BCCCP/Show Me Healthy Women                                    | Federal          |                      | 0.00%                           | 0.18%                                      | 0.14%                                   |
| Chronic Disease Prevention                                     | State            |                      | 0.00%                           | 0.00%                                      | 0.00%                                   |
| Chronic Disease Prevention                                     | Federal          |                      | 0.00%                           | 0.20%                                      | 0.06%                                   |
| Worksite Inventory                                             | Federal          | 6462                 | 0.00%                           | 0.00%                                      | 0.00%                                   |
| Other DHSS<br>Other DHSS                                       | State<br>Federal | \$462<br>\$150,000   | 0.09%<br>27.97%                 | 1.43%<br>6.75%                             | 0.35%<br>3.14%                          |
| Other DHSS                                                     | Other Sources    | \$130,000            | 0.00%                           | 0.00%                                      | 0.00%                                   |
| Total DHSS Federa                                              |                  | \$215,651            | 40.21%                          | 17.62%                                     | 14.77%                                  |
| Total DHSS State                                               |                  | \$48,463             | 9.04%                           | 9.31%                                      | 4.43%                                   |
| Total DHSS State                                               |                  | \$40,403             | 0.00%                           | 0.00%                                      | 0.00%                                   |
|                                                                |                  |                      |                                 |                                            |                                         |
| Total DHSS Combined Revenues                                   | i                | \$264,114            | 49.24%                          | 26.92%                                     | 19.19%                                  |
| Other Revenues                                                 |                  | 62.002               | 0.73%                           | 0.70%                                      | 1.81%                                   |
| Medicaid/MC+ (Non-Home Health)<br>Medicare - (Non-Home Health) |                  | \$3,902              | 0.73%                           | 0.69%                                      | 0.24%                                   |
| Family Planning Title X                                        |                  |                      | 0.00%                           | 0.13%                                      | 0.59%                                   |
| Other MO Departments (DOC,                                     |                  |                      | 0.0070                          | 0.1370                                     | 0.5570                                  |
| DESE, etc.)                                                    |                  |                      | 0.00%                           | 0.55%                                      | 0.12%                                   |
| Insurance Billing                                              |                  |                      | 0.00%                           | 0.47%                                      | 0.74%                                   |
| Other Public Health Revenue                                    |                  |                      |                                 |                                            |                                         |
| Total (attach detail)                                          |                  | \$285                | 0.05%                           | 5.48%                                      | 11.85%                                  |
| Home Health (all pymt. sources)                                |                  |                      | 0.00%                           | 8.07%                                      | 2.47%                                   |
| Home Maker (all pymt. sources)                                 |                  |                      | 0.00%                           | 2.88%                                      | 0.30%                                   |
| Other Non-Public Health Revenue                                |                  |                      |                                 |                                            |                                         |
| Total (attach detail)                                          |                  | \$9,733              | 1.81%                           | 3.12%                                      | 1.44%                                   |
| Total Other Revenue                                            | ?                | \$13,919             | 2.60%                           | 22.09%                                     | 19.57%                                  |
| Total Revenue All Sources                                      |                  | \$536,348            | 100.00%                         | 100.00%                                    | 100.00%                                 |
| Expenditures                                                   |                  | #222 220             | 50.440/                         | 5 c 100/                                   | 47 6004                                 |
| Salaries/Wages                                                 |                  | \$223,230            | 58.44%                          | 56.19%                                     | 47.69%                                  |
| Fringe Benefits                                                |                  | \$62,365             | 16.33%                          | 12.17%<br>7.30%                            | 15.06%                                  |
| Supplies/Equipment<br>Contracted Services                      |                  | \$9,979<br>\$30,808  | 2.61%<br>8.07%                  | 7.30%<br>5.50%                             | 6.57%<br>13.83%                         |
| Travel                                                         |                  | \$5,429              | 1.42%                           | 1.40%                                      | 0.55%                                   |
| Utilities/Rent                                                 |                  | \$13,005             | 3.40%                           | 1.94%                                      | 1.42%                                   |
| Election Costs                                                 |                  | ,000                 | 0.00%                           | 0.03%                                      | 0.10%                                   |
| Capital Expenditures                                           |                  |                      | 0.00%                           | 2.60%                                      | 1.73%                                   |
| Other                                                          |                  | \$37,154             | 9.73%                           | 12.88%                                     | 13.05%                                  |
| Total Expenditures                                             |                  | \$381,970            | 100.00%                         | 100.00%                                    | 100.00%                                 |
| Accrual Adjustment (+ -)                                       |                  | 072 4 55°            |                                 |                                            |                                         |
| Ending Balance                                                 |                  | \$734,779            |                                 |                                            |                                         |
| Population                                                     |                  | 8,679                |                                 |                                            |                                         |
| Per Capita Public Health Revenue                               |                  | \$60.68              |                                 |                                            |                                         |
| Tax Rate                                                       |                  | 0.0954               |                                 |                                            |                                         |