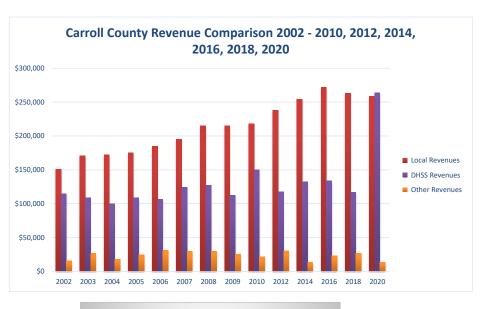

## **Carroll County Health Department**

| COUNTY<br>Fiscal Year                                          | Revenue Source   | Carroll<br>2020      | Percent of<br>Agency's<br>Total | Population<br>0 - 9,999<br>Ave. Percentage | Statewide<br>2020 Average<br>Percentage |
|----------------------------------------------------------------|------------------|----------------------|---------------------------------|--------------------------------------------|-----------------------------------------|
| Beginning Balance                                              |                  | \$580,401            |                                 |                                            | Ü                                       |
| Local Revenues                                                 |                  | ¢221.654             | 42.100/                         | 24.600                                     | 40.500/                                 |
| Taxes<br>Interest                                              |                  | \$231,654            | 43.19%<br>2.58%                 | 34.69%<br>0.83%                            | 42.58%<br>0.69%                         |
| Vital Records                                                  |                  | \$13,838<br>\$12,005 | 2.24%                           | 1.23%                                      | 2.82%                                   |
| Donations                                                      |                  | \$58                 | 0.01%                           | 0.19%                                      | 0.40%                                   |
| Fees                                                           |                  | \$650                | 0.12%                           | 1.63%                                      | 4.31%                                   |
| Other                                                          |                  | \$110                | 0.02%                           | 12.42%                                     | 10.43%                                  |
| Total Local Revenues                                           | 3                | \$258,315            | 48.16%                          | 50.99%                                     | 61.24%                                  |
| DHSS Revenues                                                  |                  |                      |                                 |                                            |                                         |
| Core Public Health                                             | State            | \$48,001             | 8.95%                           | 7.72%                                      | 4.04%                                   |
| Immunizations/Vaccine                                          | State            |                      | 0.00%                           | 0.00%                                      | 0.00%                                   |
| Immunizations/Vaccine                                          | Federal          | #12.025              | 0.00%                           | 0.10%                                      | 0.13%                                   |
| MCH<br>School Health                                           | Federal<br>State | \$12,035             | 2.24%<br>0.00%                  | 2.16%<br>0.06%                             | 1.15%<br>0.01%                          |
| WIC Administration                                             | State<br>Federal | \$43,261             | 8.07%                           | 6.35%                                      | 6.12%                                   |
| Child Care Inspections                                         | Federal          | \$45,201             | 0.00%                           | 0.06%                                      | 0.12%                                   |
| Child Care Nurse Consultant                                    | Federal          |                      | 0.00%                           | 0.36%                                      | 0.14%                                   |
| AIDS Funding                                                   | Federal          |                      | 0.00%                           | 0.00%                                      | 2.29%                                   |
| PHEP                                                           | Federal          | \$10,355             | 1.93%                           | 1.46%                                      | 1.49%                                   |
| BCCCP/Show Me Healthy Women                                    | State            |                      | 0.00%                           | 0.10%                                      | 0.03%                                   |
| BCCCP/Show Me Healthy Women                                    | Federal          |                      | 0.00%                           | 0.18%                                      | 0.14%                                   |
| Chronic Disease Prevention                                     | State            |                      | 0.00%                           | 0.00%                                      | 0.00%                                   |
| Chronic Disease Prevention                                     | Federal          |                      | 0.00%                           | 0.20%                                      | 0.06%                                   |
| Worksite Inventory                                             | Federal          | 6462                 | 0.00%                           | 0.00%                                      | 0.00%                                   |
| Other DHSS<br>Other DHSS                                       | State<br>Federal | \$462<br>\$150,000   | 0.09%<br>27.97%                 | 1.43%<br>6.75%                             | 0.35%<br>3.14%                          |
| Other DHSS                                                     | Other Sources    | \$130,000            | 0.00%                           | 0.00%                                      | 0.00%                                   |
| Total DHSS Federa                                              |                  | \$215,651            | 40.21%                          | 17.62%                                     | 14.77%                                  |
| Total DHSS State                                               |                  | \$48,463             | 9.04%                           | 9.31%                                      | 4.43%                                   |
| Total DHSS State                                               |                  | \$40,403             | 0.00%                           | 0.00%                                      | 0.00%                                   |
|                                                                |                  |                      |                                 |                                            |                                         |
| Total DHSS Combined Revenues                                   | i                | \$264,114            | 49.24%                          | 26.92%                                     | 19.19%                                  |
| Other Revenues                                                 |                  | 62.002               | 0.73%                           | 0.70%                                      | 1.81%                                   |
| Medicaid/MC+ (Non-Home Health)<br>Medicare - (Non-Home Health) |                  | \$3,902              | 0.73%                           | 0.69%                                      | 0.24%                                   |
| Family Planning Title X                                        |                  |                      | 0.00%                           | 0.13%                                      | 0.59%                                   |
| Other MO Departments (DOC,                                     |                  |                      | 0.0070                          | 0.1370                                     | 0.5570                                  |
| DESE, etc.)                                                    |                  |                      | 0.00%                           | 0.55%                                      | 0.12%                                   |
| Insurance Billing                                              |                  |                      | 0.00%                           | 0.47%                                      | 0.74%                                   |
| Other Public Health Revenue                                    |                  |                      |                                 |                                            |                                         |
| Total (attach detail)                                          |                  | \$285                | 0.05%                           | 5.48%                                      | 11.85%                                  |
| Home Health (all pymt. sources)                                |                  |                      | 0.00%                           | 8.07%                                      | 2.47%                                   |
| Home Maker (all pymt. sources)                                 |                  |                      | 0.00%                           | 2.88%                                      | 0.30%                                   |
| Other Non-Public Health Revenue                                |                  |                      |                                 |                                            |                                         |
| Total (attach detail)                                          |                  | \$9,733              | 1.81%                           | 3.12%                                      | 1.44%                                   |
| Total Other Revenue                                            | ?                | \$13,919             | 2.60%                           | 22.09%                                     | 19.57%                                  |
| Total Revenue All Sources                                      |                  | \$536,348            | 100.00%                         | 100.00%                                    | 100.00%                                 |
| Expenditures                                                   |                  | #222 220             | 50.440/                         | 5 c 100/                                   | 47 6004                                 |
| Salaries/Wages                                                 |                  | \$223,230            | 58.44%                          | 56.19%                                     | 47.69%                                  |
| Fringe Benefits                                                |                  | \$62,365             | 16.33%                          | 12.17%<br>7.30%                            | 15.06%                                  |
| Supplies/Equipment<br>Contracted Services                      |                  | \$9,979<br>\$30,808  | 2.61%<br>8.07%                  | 7.30%<br>5.50%                             | 6.57%<br>13.83%                         |
| Travel                                                         |                  | \$5,429              | 1.42%                           | 1.40%                                      | 0.55%                                   |
| Utilities/Rent                                                 |                  | \$13,005             | 3.40%                           | 1.94%                                      | 1.42%                                   |
| Election Costs                                                 |                  | ,000                 | 0.00%                           | 0.03%                                      | 0.10%                                   |
| Capital Expenditures                                           |                  |                      | 0.00%                           | 2.60%                                      | 1.73%                                   |
| Other                                                          |                  | \$37,154             | 9.73%                           | 12.88%                                     | 13.05%                                  |
| Total Expenditures                                             |                  | \$381,970            | 100.00%                         | 100.00%                                    | 100.00%                                 |
| Accrual Adjustment (+ -)                                       |                  | 072 4 55°            |                                 |                                            |                                         |
| Ending Balance                                                 |                  | \$734,779            |                                 |                                            |                                         |
| Population                                                     |                  | 8,679                |                                 |                                            |                                         |
| Per Capita Public Health Revenue                               |                  | \$60.68              |                                 |                                            |                                         |
| Tax Rate                                                       |                  | 0.0954               |                                 |                                            |                                         |