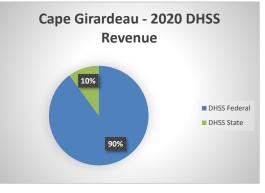

| COUNTY<br>Fiscal Year                                                                                           | Revenue Source | Cape<br>Girardeau<br>2020            | Percent of<br>Agency's<br>Total | Population<br>50,000-99,999<br>Ave. Percentage | Statewide<br>2020 Average<br>Percentage |
|-----------------------------------------------------------------------------------------------------------------|----------------|--------------------------------------|---------------------------------|------------------------------------------------|-----------------------------------------|
| Beginning Balance                                                                                               |                | \$2,386,141                          |                                 |                                                |                                         |
| Local Revenues                                                                                                  |                |                                      |                                 |                                                |                                         |
| Taxes                                                                                                           |                | \$1,214,181                          | 37.84%                          | 41.75%                                         | 42.58%                                  |
| Interest                                                                                                        |                | \$35,516                             | 1.11%                           | 0.42%                                          | 0.69%                                   |
| Vital Records                                                                                                   |                | \$138,934                            | 4.33%                           | 3.79%                                          | 2.82%                                   |
| Donations                                                                                                       |                | \$400                                | 0.01%                           | 0.35%                                          | 0.40%                                   |
| Fees                                                                                                            |                | \$124.504                            | 0.00%                           | 3.61%                                          | 4.31%                                   |
| Other<br>Total Local Revenues                                                                                   |                | \$134,504<br>\$1,523,535             | 4.19%<br>47.49%                 | 9.53%<br>59.46%                                | 10.43%<br>61.24%                        |
| DHSS Revenues                                                                                                   | ,              | \$1,525,555                          | 47.4970                         | 39.40%                                         | 01.2470                                 |
| Core Public Health                                                                                              | State          | \$130,915                            | 4.08%                           | 4.88%                                          | 4.04%                                   |
| Immunizations/Vaccine                                                                                           | State          | \$150,915                            | 4.08%                           | 4.88%                                          | 4.04%                                   |
| Immunizations/Vaccine                                                                                           | Federal        |                                      | 0.00%                           | 0.46%                                          | 0.13%                                   |
| MCH                                                                                                             | Federal        | \$35,147                             | 1.10%                           | 1.49%                                          | 1.15%                                   |
| School Health                                                                                                   | State          | φ55,147                              | 0.00%                           | 0.00%                                          | 0.01%                                   |
| WIC Administration                                                                                              | Federal        | \$191,795                            | 5.98%                           | 11.45%                                         | 6.12%                                   |
| Child Care Inspections                                                                                          | Federal        | \$3,693                              | 0.12%                           | 0.12%                                          | 0.11%                                   |
| Child Care Nurse Consultant                                                                                     | Federal        | \$13,622                             | 0.42%                           | 0.14%                                          | 0.14%                                   |
| AIDS Funding                                                                                                    | Federal        | \$143,923                            | 4.49%                           | 1.36%                                          | 2.29%                                   |
| PHEP                                                                                                            | Federal        | , -                                  | 0.00%                           | 1.66%                                          | 1.49%                                   |
| BCCCP/Show Me Healthy Women                                                                                     | State          | \$267                                | 0.01%                           | 0.02%                                          | 0.03%                                   |
| BCCCP/Show Me Healthy Women                                                                                     | Federal        | \$759                                | 0.02%                           | 0.19%                                          | 0.14%                                   |
| Chronic Disease Prevention                                                                                      | State          |                                      | 0.00%                           | 0.00%                                          | 0.00%                                   |
| Chronic Disease Prevention                                                                                      | Federal        |                                      | 0.00%                           | 0.01%                                          | 0.06%                                   |
| Worksite Inventory                                                                                              | Federal        |                                      | 0.00%                           | 0.00%                                          | 0.00%                                   |
| Other DHSS                                                                                                      | State          |                                      | 0.00%                           | 0.40%                                          | 0.35%                                   |
| Other DHSS                                                                                                      | Federal        | \$791,985                            | 24.69%                          | 4.67%                                          | 3.14%                                   |
| Other DHSS                                                                                                      | Other Sources  |                                      | 0.00%                           | 0.00%                                          | 0.00%                                   |
| Total DHSS Federal                                                                                              | -              | \$1,180,922                          | 36.81%                          | 21.54%                                         | 14.77%                                  |
| Total DHSS State                                                                                                | •              | \$131,182                            | 4.09%                           | 5.30%                                          | 4.43%                                   |
| Total DHSS Other                                                                                                |                | \$0                                  | 0.00%                           | 0.00%                                          | 0.00%                                   |
| Total DHSS Combined Revenues                                                                                    | 6              | \$1,312,104                          | 40.90%                          | 26.85%                                         | 19.19%                                  |
| Other Revenues                                                                                                  |                |                                      |                                 |                                                |                                         |
| Medicaid/MC+ (Non-Home Health)                                                                                  |                | \$254,817                            | 7.94%                           | 2.01%                                          | 1.81%                                   |
| Medicare - (Non-Home Health)                                                                                    |                |                                      | 0.00%                           | 0.07%                                          | 0.24%                                   |
| Family Planning Title X                                                                                         |                |                                      | 0.00%                           | 0.12%                                          | 0.59%                                   |
| Other MO Departments (DOC,                                                                                      |                |                                      |                                 |                                                |                                         |
| DESE, etc.)                                                                                                     |                |                                      | 0.00%                           | 0.01%                                          | 0.12%                                   |
| Insurance Billing                                                                                               |                |                                      | 0.00%                           | 1.06%                                          | 0.74%                                   |
| Other Public Health Revenue                                                                                     |                |                                      |                                 |                                                |                                         |
| Total (attach detail)                                                                                           |                | \$24,790                             | 0.77%                           | 4.74%                                          | 11.85%                                  |
| Home Health (all pymt. sources)                                                                                 |                |                                      | 0.00%                           | 4.36%                                          | 2.47%                                   |
| Home Maker (all pymt. sources)                                                                                  |                |                                      | 0.00%                           | 0.00%                                          | 0.30%                                   |
| Other Non-Public Health Revenue                                                                                 |                |                                      |                                 |                                                |                                         |
| Total (attach detail)                                                                                           |                | \$93,118                             | 2.90%                           | 1.32%                                          | 1.44%                                   |
| Total Other Revenue                                                                                             | <u>,</u>       | \$372,725                            | 11.62%                          | 13.69%                                         | 19.57%                                  |
| Total Revenue All Sources                                                                                       |                | \$3,208,364                          | 100.00%                         | 100.00%                                        | 100.00%                                 |
| Expenditures                                                                                                    |                |                                      |                                 |                                                |                                         |
| Salaries/Wages                                                                                                  |                | \$1,640,697                          | 56.64%                          | 56.23%                                         | 47.69%                                  |
| Fringe Benefits                                                                                                 |                | \$429,395                            | 14.82%                          | 16.73%                                         | 15.06%                                  |
| Supplies/Equipment                                                                                              |                | \$18,630                             | 0.64%                           | 4.93%                                          | 6.57%                                   |
| Contracted Services                                                                                             |                | \$33,875                             | 1.17%                           | 7.31%                                          | 13.83%                                  |
| Travel                                                                                                          |                | \$3,224                              | 0.11%                           | 0.62%                                          | 0.55%                                   |
| Utilities/Rent                                                                                                  |                | \$24,851                             | 0.86%                           | 2.49%                                          | 1.42%                                   |
|                                                                                                                 |                |                                      | 0.00%                           | 0.13%                                          | 0.10%                                   |
|                                                                                                                 |                |                                      | 0.00%                           | 0.92%                                          | 1.73%                                   |
| Capital Expenditures                                                                                            |                |                                      |                                 |                                                | 13.05%                                  |
| Capital Expenditures<br>Other                                                                                   |                | \$746,062                            | 25.76%                          | 10.63%                                         |                                         |
| Capital Expenditures<br>Other<br>Total Expenditures                                                             |                | \$746,062<br>\$2,896,733             | 25.76%<br>100.00%               | 10.63%                                         | 100.00%                                 |
| Accrual Adjustment (+ -)                                                                                        |                | \$2,896,733                          |                                 |                                                |                                         |
| Capital Expenditures<br>Other<br>Total Expenditures                                                             |                |                                      |                                 |                                                |                                         |
| Capital Expenditures<br>Other<br>Total Expenditures<br>Accrual Adjustment (+ -)<br>Ending Balance<br>Population |                | \$2,896,733<br>\$2,697,771<br>78,871 |                                 |                                                |                                         |
| Capital Expenditures<br>Other<br>Total Expenditures<br>Accrual Adjustment (+ -)<br>Ending Balance               |                | \$2,896,733<br>\$2,697,771           |                                 |                                                |                                         |