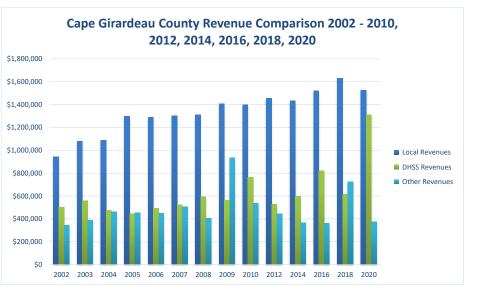

| COUNTY<br>Fiscal Year                                                                                           | Revenue Source | Cape<br>Girardeau<br>2020            | Percent of<br>Agency's<br>Total | Population<br>50,000-99,999<br>Ave. Percentage | Statewide<br>2020 Average<br>Percentage |
|-----------------------------------------------------------------------------------------------------------------|----------------|--------------------------------------|---------------------------------|------------------------------------------------|-----------------------------------------|
| Beginning Balance                                                                                               |                | \$2,386,141                          |                                 |                                                |                                         |
| Local Revenues                                                                                                  |                |                                      |                                 |                                                |                                         |
| Taxes                                                                                                           |                | \$1,214,181                          | 37.84%                          | 41.75%                                         | 42.58%                                  |
| Interest                                                                                                        |                | \$35,516                             | 1.11%                           | 0.42%                                          | 0.69%                                   |
| Vital Records                                                                                                   |                | \$138,934                            | 4.33%                           | 3.79%                                          | 2.82%                                   |
| Donations                                                                                                       |                | \$400                                | 0.01%                           | 0.35%                                          | 0.40%                                   |
| Fees                                                                                                            |                | \$124.504                            | 0.00%                           | 3.61%                                          | 4.31%                                   |
| Other<br>Total Local Revenues                                                                                   |                | \$134,504<br>\$1,523,535             | 4.19%<br>47.49%                 | 9.53%<br>59.46%                                | 10.43%<br>61.24%                        |
| DHSS Revenues                                                                                                   | ,              | \$1,525,555                          | 47.4970                         | 39.40%                                         | 01.2470                                 |
| Core Public Health                                                                                              | State          | \$130,915                            | 4.08%                           | 4.88%                                          | 4.04%                                   |
| Immunizations/Vaccine                                                                                           | State          | \$150,915                            | 4.08%                           | 4.88%                                          | 4.04%                                   |
| Immunizations/Vaccine                                                                                           | Federal        |                                      | 0.00%                           | 0.46%                                          | 0.13%                                   |
| MCH                                                                                                             | Federal        | \$35,147                             | 1.10%                           | 1.49%                                          | 1.15%                                   |
| School Health                                                                                                   | State          | φ55,147                              | 0.00%                           | 0.00%                                          | 0.01%                                   |
| WIC Administration                                                                                              | Federal        | \$191,795                            | 5.98%                           | 11.45%                                         | 6.12%                                   |
| Child Care Inspections                                                                                          | Federal        | \$3,693                              | 0.12%                           | 0.12%                                          | 0.11%                                   |
| Child Care Nurse Consultant                                                                                     | Federal        | \$13,622                             | 0.42%                           | 0.14%                                          | 0.14%                                   |
| AIDS Funding                                                                                                    | Federal        | \$143,923                            | 4.49%                           | 1.36%                                          | 2.29%                                   |
| PHEP                                                                                                            | Federal        | , -                                  | 0.00%                           | 1.66%                                          | 1.49%                                   |
| BCCCP/Show Me Healthy Women                                                                                     | State          | \$267                                | 0.01%                           | 0.02%                                          | 0.03%                                   |
| BCCCP/Show Me Healthy Women                                                                                     | Federal        | \$759                                | 0.02%                           | 0.19%                                          | 0.14%                                   |
| Chronic Disease Prevention                                                                                      | State          |                                      | 0.00%                           | 0.00%                                          | 0.00%                                   |
| Chronic Disease Prevention                                                                                      | Federal        |                                      | 0.00%                           | 0.01%                                          | 0.06%                                   |
| Worksite Inventory                                                                                              | Federal        |                                      | 0.00%                           | 0.00%                                          | 0.00%                                   |
| Other DHSS                                                                                                      | State          |                                      | 0.00%                           | 0.40%                                          | 0.35%                                   |
| Other DHSS                                                                                                      | Federal        | \$791,985                            | 24.69%                          | 4.67%                                          | 3.14%                                   |
| Other DHSS                                                                                                      | Other Sources  |                                      | 0.00%                           | 0.00%                                          | 0.00%                                   |
| Total DHSS Federal                                                                                              | -              | \$1,180,922                          | 36.81%                          | 21.54%                                         | 14.77%                                  |
| Total DHSS State                                                                                                | •              | \$131,182                            | 4.09%                           | 5.30%                                          | 4.43%                                   |
| Total DHSS Other                                                                                                |                | \$0                                  | 0.00%                           | 0.00%                                          | 0.00%                                   |
| Total DHSS Combined Revenues                                                                                    | 6              | \$1,312,104                          | 40.90%                          | 26.85%                                         | 19.19%                                  |
| Other Revenues                                                                                                  |                |                                      |                                 |                                                |                                         |
| Medicaid/MC+ (Non-Home Health)                                                                                  |                | \$254,817                            | 7.94%                           | 2.01%                                          | 1.81%                                   |
| Medicare - (Non-Home Health)                                                                                    |                |                                      | 0.00%                           | 0.07%                                          | 0.24%                                   |
| Family Planning Title X                                                                                         |                |                                      | 0.00%                           | 0.12%                                          | 0.59%                                   |
| Other MO Departments (DOC,                                                                                      |                |                                      |                                 |                                                |                                         |
| DESE, etc.)                                                                                                     |                |                                      | 0.00%                           | 0.01%                                          | 0.12%                                   |
| Insurance Billing                                                                                               |                |                                      | 0.00%                           | 1.06%                                          | 0.74%                                   |
| Other Public Health Revenue                                                                                     |                |                                      |                                 |                                                |                                         |
| Total (attach detail)                                                                                           |                | \$24,790                             | 0.77%                           | 4.74%                                          | 11.85%                                  |
| Home Health (all pymt. sources)                                                                                 |                |                                      | 0.00%                           | 4.36%                                          | 2.47%                                   |
| Home Maker (all pymt. sources)                                                                                  |                |                                      | 0.00%                           | 0.00%                                          | 0.30%                                   |
| Other Non-Public Health Revenue                                                                                 |                |                                      |                                 |                                                |                                         |
| Total (attach detail)                                                                                           |                | \$93,118                             | 2.90%                           | 1.32%                                          | 1.44%                                   |
| Total Other Revenue                                                                                             | <u>,</u>       | \$372,725                            | 11.62%                          | 13.69%                                         | 19.57%                                  |
| Total Revenue All Sources                                                                                       |                | \$3,208,364                          | 100.00%                         | 100.00%                                        | 100.00%                                 |
| Expenditures                                                                                                    |                |                                      |                                 |                                                |                                         |
| Salaries/Wages                                                                                                  |                | \$1,640,697                          | 56.64%                          | 56.23%                                         | 47.69%                                  |
| Fringe Benefits                                                                                                 |                | \$429,395                            | 14.82%                          | 16.73%                                         | 15.06%                                  |
| Supplies/Equipment                                                                                              |                | \$18,630                             | 0.64%                           | 4.93%                                          | 6.57%                                   |
| Contracted Services                                                                                             |                | \$33,875                             | 1.17%                           | 7.31%                                          | 13.83%                                  |
| Travel                                                                                                          |                | \$3,224                              | 0.11%                           | 0.62%                                          | 0.55%                                   |
| Utilities/Rent                                                                                                  |                | \$24,851                             | 0.86%                           | 2.49%                                          | 1.42%                                   |
|                                                                                                                 |                |                                      | 0.00%                           | 0.13%                                          | 0.10%                                   |
|                                                                                                                 |                |                                      | 0.00%                           | 0.92%                                          | 1.73%                                   |
| Capital Expenditures                                                                                            |                |                                      |                                 |                                                | 13.05%                                  |
| Capital Expenditures<br>Other                                                                                   |                | \$746,062                            | 25.76%                          | 10.63%                                         |                                         |
| Capital Expenditures<br>Other<br>Total Expenditures                                                             |                | \$746,062<br>\$2,896,733             | 25.76%<br>100.00%               | 10.63%                                         | 100.00%                                 |
| Accrual Adjustment (+ -)                                                                                        |                | \$2,896,733                          |                                 |                                                |                                         |
| Capital Expenditures<br>Other<br>Total Expenditures                                                             |                |                                      |                                 |                                                |                                         |
| Capital Expenditures<br>Other<br>Total Expenditures<br>Accrual Adjustment (+ -)<br>Ending Balance<br>Population |                | \$2,896,733<br>\$2,697,771<br>78,871 |                                 |                                                |                                         |
| Capital Expenditures<br>Other<br>Total Expenditures<br>Accrual Adjustment (+ -)<br>Ending Balance               |                | \$2,896,733<br>\$2,697,771           |                                 |                                                |                                         |