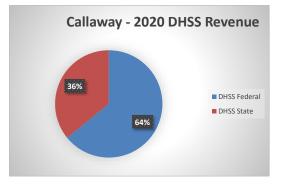

## **Callaway County Health Department**

| COUNTY<br>Fiscal Year                                          | Revenue Source | Callaway<br>2020 | Percent of<br>Agency's<br>Total | Population<br>25,000-49,999<br>Ave. Percentage | Statewide<br>2020 Average<br>Percentage |
|----------------------------------------------------------------|----------------|------------------|---------------------------------|------------------------------------------------|-----------------------------------------|
| Beginning Balance                                              |                | \$0              |                                 |                                                | <b>g</b> -                              |
| Local Revenues                                                 |                |                  |                                 |                                                |                                         |
| Taxes                                                          |                | \$166,208        | 38.82%                          | 40.43%                                         | 42.58%                                  |
| Interest                                                       |                | \$118            | 0.03%                           | 0.91%                                          | 0.69%                                   |
| Vital Records                                                  |                | \$29,045         | 6.78%                           | 3.26%                                          | 2.82%                                   |
| Donations                                                      |                |                  | 0.00%                           | 0.92%                                          | 0.40%                                   |
| Fees<br>Other                                                  |                |                  | 0.00%<br>0.00%                  | 2.51%<br>13.68%                                | 4.31%<br>10.43%                         |
| Total Local Revenues                                           |                | \$195,371        | 45.63%                          | 61.71%                                         | 61.24%                                  |
| DHSS Revenues                                                  |                | \$175,571        | 45.0570                         | 01.7170                                        | 01.2470                                 |
| Core Public Health                                             | State          | \$82,775         | 19.33%                          | 5.51%                                          | 4.04%                                   |
| Immunizations/Vaccine                                          | State          | ψ02,773          | 0.00%                           | 0.00%                                          | 0.00%                                   |
| Immunizations/Vaccine                                          | Federal        |                  | 0.00%                           | 0.31%                                          | 0.13%                                   |
| MCH                                                            | Federal        | \$17,221         | 4.02%                           | 1.74%                                          | 1.15%                                   |
| School Health                                                  | State          | +, <del></del>   | 0.00%                           | 0.01%                                          | 0.01%                                   |
| WIC Administration                                             | Federal        | \$104,095        | 24.31%                          | 12.60%                                         | 6.12%                                   |
| Child Care Inspections                                         | Federal        | \$3,260          | 0.76%                           | 0.14%                                          | 0.11%                                   |
| Child Care Nurse Consultant                                    | Federal        |                  | 0.00%                           | 0.32%                                          | 0.14%                                   |
| AIDS Funding                                                   | Federal        |                  | 0.00%                           | 0.47%                                          | 2.29%                                   |
| PHEP                                                           | Federal        | \$24,035         | 5.61%                           | 1.64%                                          | 1.49%                                   |
| BCCCP/Show Me Healthy Women                                    | State          |                  | 0.00%                           | 0.07%                                          | 0.03%                                   |
| BCCCP/Show Me Healthy Women                                    | Federal        |                  | 0.00%                           | 0.35%                                          | 0.14%                                   |
| Chronic Disease Prevention                                     | State          |                  | 0.00%                           | 0.00%                                          | 0.00%                                   |
| Chronic Disease Prevention                                     | Federal        |                  | 0.00%                           | 0.02%                                          | 0.06%                                   |
| Worksite Inventory                                             | Federal        |                  | 0.00%                           | 0.00%                                          | 0.00%                                   |
| Other DHSS                                                     | State          | \$300            | 0.07%                           | 0.14%                                          | 0.35%                                   |
| Other DHSS                                                     | Federal        |                  | 0.00%                           | 2.55%                                          | 3.14%                                   |
| Other DHSS                                                     | Other Sources  |                  | 0.00%                           | 0.00%                                          | 0.00%                                   |
| Total DHSS Federal                                             |                | \$148,610        | 34.71%                          | 20.14%                                         | 14.77%                                  |
| Total DHSS State                                               |                | \$83,075         | 19.40%                          | 5.72%                                          | 4.43%                                   |
| Total DHSS Other                                               |                | \$0              | 0.00%                           | 0.00%                                          | 0.00%                                   |
| Total DHSS Combined Revenues                                   |                | \$231,685        | 54.11%                          | 25.86%                                         | 19.19%                                  |
| Other Revenues                                                 |                |                  |                                 |                                                |                                         |
| Medicaid/MC+ (Non-Home Health)                                 |                |                  | 0.00%                           | 1.62%                                          | 1.81%                                   |
| Medicare - (Non-Home Health)                                   |                |                  | 0.00%                           | 0.56%                                          | 0.24%                                   |
| Family Planning Title X<br>Other MO Departments (DOC,          |                |                  | 0.00%                           | 2.17%                                          | 0.59%                                   |
| DESE, etc.)                                                    |                | \$690            | 0.16%                           | 0.68%                                          | 0.12%                                   |
| Insurance Billing Other Public Health Revenue                  |                |                  | 0.00%                           | 1.10%                                          | 0.74%                                   |
| Total (attach detail)                                          |                |                  | 0.00%                           | 4.37%                                          | 11.85%                                  |
| Home Health (all pymt. sources)                                |                |                  | 0.00%                           | 0.46%                                          | 2.47%                                   |
| Home Maker (all pymt. sources) Other Non-Public Health Revenue |                | 6426             | 0.00%                           | 0.00%                                          | 0.30%                                   |
| Total (attach detail)                                          |                | \$426            | 0.10%                           | 1.49%                                          | 1.44%                                   |
| Total Other Revenue                                            |                | \$1,116          | 0.26%                           | 12.43%                                         | 19.57%                                  |
| Total Revenue All Sources                                      |                | \$428,172        | 100.00%                         | 100.00%                                        | 100.00%                                 |
| Expenditures                                                   |                |                  |                                 |                                                |                                         |
| Salaries/Wages                                                 |                | \$364,549        | 75.26%                          | 51.45%                                         | 47.69%                                  |
| Fringe Benefits                                                |                | \$115,530        | 23.85%                          | 14.70%                                         | 15.06%                                  |
| Supplies/Equipment                                             |                | \$4,312          | 0.89%                           | 7.80%                                          | 6.57%                                   |
| Contracted Services                                            |                |                  | 0.00%                           | 4.00%                                          | 13.83%                                  |
| Travel                                                         |                |                  | 0.00%                           | 0.60%                                          | 0.55%                                   |
| Utilities/Rent                                                 |                |                  | 0.00%                           | 2.20%                                          | 1.42%                                   |
| Election Costs                                                 |                |                  | 0.00%                           | 0.04%                                          | 0.10%                                   |
| Capital Expenditures                                           |                |                  | 0.00%                           | 6.31%                                          | 1.73%                                   |
| Other                                                          |                | ¢404.201         | 0.00%                           | 12.91%                                         | 13.05%                                  |
| Total Expenditures                                             |                | \$484,391        | 100.00%                         | 100.00%                                        | 100.00%                                 |
| Accrual Adjustment (+ -)                                       |                | 056 210          |                                 |                                                |                                         |
| Ending Balance                                                 |                | -\$56,219        |                                 |                                                |                                         |
| Population                                                     |                | 44,743           |                                 |                                                |                                         |
| Per Capita Public Health Revenue                               |                | \$9.56           |                                 |                                                |                                         |