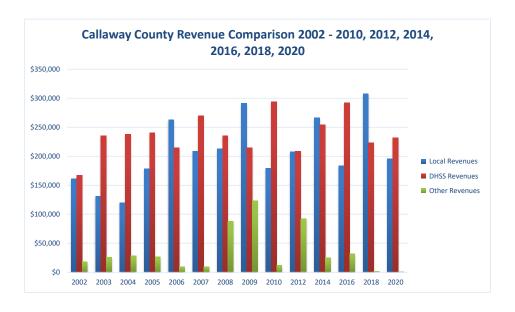

## **Callaway County Health Department**

| COUNTY<br>Fiscal Year                                          | Revenue Source | Callaway<br>2020 | Percent of<br>Agency's<br>Total | Population<br>25,000-49,999<br>Ave. Percentage | Statewide<br>2020 Average<br>Percentage |
|----------------------------------------------------------------|----------------|------------------|---------------------------------|------------------------------------------------|-----------------------------------------|
| Beginning Balance                                              |                | \$0              |                                 |                                                | <b>g</b> -                              |
| Local Revenues                                                 |                |                  |                                 |                                                |                                         |
| Taxes                                                          |                | \$166,208        | 38.82%                          | 40.43%                                         | 42.58%                                  |
| Interest                                                       |                | \$118            | 0.03%                           | 0.91%                                          | 0.69%                                   |
| Vital Records                                                  |                | \$29,045         | 6.78%                           | 3.26%                                          | 2.82%                                   |
| Donations                                                      |                |                  | 0.00%                           | 0.92%                                          | 0.40%                                   |
| Fees<br>Other                                                  |                |                  | 0.00%<br>0.00%                  | 2.51%<br>13.68%                                | 4.31%<br>10.43%                         |
| Total Local Revenues                                           |                | \$195,371        | 45.63%                          | 61.71%                                         | 61.24%                                  |
| DHSS Revenues                                                  |                | \$175,571        | 45.0570                         | 01.7170                                        | 01.2470                                 |
| Core Public Health                                             | State          | \$82,775         | 19.33%                          | 5.51%                                          | 4.04%                                   |
| Immunizations/Vaccine                                          | State          | ψ02,773          | 0.00%                           | 0.00%                                          | 0.00%                                   |
| Immunizations/Vaccine                                          | Federal        |                  | 0.00%                           | 0.31%                                          | 0.13%                                   |
| MCH                                                            | Federal        | \$17,221         | 4.02%                           | 1.74%                                          | 1.15%                                   |
| School Health                                                  | State          | +, <del></del>   | 0.00%                           | 0.01%                                          | 0.01%                                   |
| WIC Administration                                             | Federal        | \$104,095        | 24.31%                          | 12.60%                                         | 6.12%                                   |
| Child Care Inspections                                         | Federal        | \$3,260          | 0.76%                           | 0.14%                                          | 0.11%                                   |
| Child Care Nurse Consultant                                    | Federal        |                  | 0.00%                           | 0.32%                                          | 0.14%                                   |
| AIDS Funding                                                   | Federal        |                  | 0.00%                           | 0.47%                                          | 2.29%                                   |
| PHEP                                                           | Federal        | \$24,035         | 5.61%                           | 1.64%                                          | 1.49%                                   |
| BCCCP/Show Me Healthy Women                                    | State          |                  | 0.00%                           | 0.07%                                          | 0.03%                                   |
| BCCCP/Show Me Healthy Women                                    | Federal        |                  | 0.00%                           | 0.35%                                          | 0.14%                                   |
| Chronic Disease Prevention                                     | State          |                  | 0.00%                           | 0.00%                                          | 0.00%                                   |
| Chronic Disease Prevention                                     | Federal        |                  | 0.00%                           | 0.02%                                          | 0.06%                                   |
| Worksite Inventory                                             | Federal        |                  | 0.00%                           | 0.00%                                          | 0.00%                                   |
| Other DHSS                                                     | State          | \$300            | 0.07%                           | 0.14%                                          | 0.35%                                   |
| Other DHSS                                                     | Federal        |                  | 0.00%                           | 2.55%                                          | 3.14%                                   |
| Other DHSS                                                     | Other Sources  |                  | 0.00%                           | 0.00%                                          | 0.00%                                   |
| Total DHSS Federal                                             |                | \$148,610        | 34.71%                          | 20.14%                                         | 14.77%                                  |
| Total DHSS State                                               |                | \$83,075         | 19.40%                          | 5.72%                                          | 4.43%                                   |
| Total DHSS Other                                               |                | \$0              | 0.00%                           | 0.00%                                          | 0.00%                                   |
| Total DHSS Combined Revenues                                   |                | \$231,685        | 54.11%                          | 25.86%                                         | 19.19%                                  |
| Other Revenues                                                 |                |                  |                                 |                                                |                                         |
| Medicaid/MC+ (Non-Home Health)                                 |                |                  | 0.00%                           | 1.62%                                          | 1.81%                                   |
| Medicare - (Non-Home Health)                                   |                |                  | 0.00%                           | 0.56%                                          | 0.24%                                   |
| Family Planning Title X<br>Other MO Departments (DOC,          |                |                  | 0.00%                           | 2.17%                                          | 0.59%                                   |
| DESE, etc.)                                                    |                | \$690            | 0.16%                           | 0.68%                                          | 0.12%                                   |
| Insurance Billing Other Public Health Revenue                  |                |                  | 0.00%                           | 1.10%                                          | 0.74%                                   |
| Total (attach detail)                                          |                |                  | 0.00%                           | 4.37%                                          | 11.85%                                  |
| Home Health (all pymt. sources)                                |                |                  | 0.00%                           | 0.46%                                          | 2.47%                                   |
| Home Maker (all pymt. sources) Other Non-Public Health Revenue |                | 6426             | 0.00%                           | 0.00%                                          | 0.30%                                   |
| Total (attach detail)                                          |                | \$426            | 0.10%                           | 1.49%                                          | 1.44%                                   |
| Total Other Revenue                                            |                | \$1,116          | 0.26%                           | 12.43%                                         | 19.57%                                  |
| Total Revenue All Sources                                      |                | \$428,172        | 100.00%                         | 100.00%                                        | 100.00%                                 |
| Expenditures                                                   |                |                  |                                 |                                                |                                         |
| Salaries/Wages                                                 |                | \$364,549        | 75.26%                          | 51.45%                                         | 47.69%                                  |
| Fringe Benefits                                                |                | \$115,530        | 23.85%                          | 14.70%                                         | 15.06%                                  |
| Supplies/Equipment                                             |                | \$4,312          | 0.89%                           | 7.80%                                          | 6.57%                                   |
| Contracted Services                                            |                |                  | 0.00%                           | 4.00%                                          | 13.83%                                  |
| Travel                                                         |                |                  | 0.00%                           | 0.60%                                          | 0.55%                                   |
| Utilities/Rent                                                 |                |                  | 0.00%                           | 2.20%                                          | 1.42%                                   |
| Election Costs                                                 |                |                  | 0.00%                           | 0.04%                                          | 0.10%                                   |
| Capital Expenditures                                           |                |                  | 0.00%                           | 6.31%                                          | 1.73%                                   |
| Other                                                          |                | ¢404.201         | 0.00%                           | 12.91%                                         | 13.05%                                  |
| Total Expenditures                                             |                | \$484,391        | 100.00%                         | 100.00%                                        | 100.00%                                 |
| Accrual Adjustment (+ -)                                       |                | 056 210          |                                 |                                                |                                         |
| Ending Balance                                                 |                | -\$56,219        |                                 |                                                |                                         |
| Population                                                     |                | 44,743           |                                 |                                                |                                         |
| Per Capita Public Health Revenue                               |                | \$9.56           |                                 |                                                |                                         |