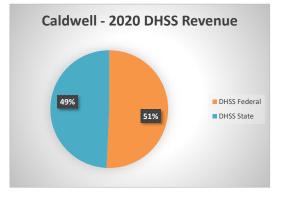

| COUNTY<br>Fiscal Year                     | Revenue Source     | Caldwell<br>2020     | Percent of<br>Agency's<br>Total | Population<br>0-9,999<br>Ave. Percentage | Statewide<br>2020 Average<br>Percentage |
|-------------------------------------------|--------------------|----------------------|---------------------------------|------------------------------------------|-----------------------------------------|
| Beginning Balance                         |                    | \$677,701            |                                 |                                          |                                         |
| Local Revenues                            |                    |                      |                                 |                                          |                                         |
| Taxes                                     |                    | \$385,222            | 56.04%                          | 34.69%                                   | 42.58%                                  |
| Interest                                  |                    | \$8,861              | 1.29%                           | 0.83%                                    | 0.69%                                   |
| Vital Records<br>Donations                |                    | \$8,090              | 1.18%                           | 1.23%                                    | 2.82%                                   |
| Fees                                      |                    | \$786                | 0.11%                           | 0.19%<br>1.63%                           | 0.40%                                   |
| Other                                     |                    | \$2,083<br>\$135,766 | 0.30%<br>19.75%                 | 12.42%                                   | 4.31%<br>10.43%                         |
| Total Local Revenues                      |                    | \$540,807            | 78.68%                          | 50.99%                                   | 61.24%                                  |
| DHSS Revenues                             |                    | \$540,007            | 70.0070                         | 50.7770                                  | 01.2470                                 |
| Core Public Health                        | State              | \$50,954             | 7.41%                           | 7.72%                                    | 4.04%                                   |
| Immunizations/Vaccine                     | State              |                      | 0.00%                           | 0.00%                                    | 0.00%                                   |
| Immunizations/Vaccine                     | Federal            |                      | 0.00%                           | 0.10%                                    | 0.13%                                   |
| MCH                                       | Federal            | \$14,555             | 2.12%                           | 2.16%                                    | 1.15%                                   |
| School Health                             | State              |                      | 0.00%                           | 0.06%                                    | 0.01%                                   |
| WIC Administration                        | Federal            | \$32,790             | 4.77%                           | 6.35%                                    | 6.12%                                   |
| Child Care Inspections                    | Federal            | \$430                | 0.06%                           | 0.06%                                    | 0.11%                                   |
| Child Care Nurse Consultant               | Federal            | \$1,879              | 0.27%                           | 0.36%                                    | 0.14%                                   |
| AIDS Funding<br>PHEP                      | Federal<br>Federal | \$10 120             | 0.00%<br>2.64%                  | 0.00%<br>1.46%                           | 2.29%<br>1.49%                          |
| BCCCP/Show Me Healthy Women               | State              | \$18,138             | 2.64%                           | 0.10%                                    | 0.03%                                   |
| BCCCP/Show Me Healthy Women               | Federal            |                      | 0.00%                           | 0.10%                                    | 0.03%                                   |
| Chronic Disease Prevention                | State              |                      | 0.00%                           | 0.00%                                    | 0.00%                                   |
| Chronic Disease Prevention                | Federal            |                      | 0.00%                           | 0.20%                                    | 0.06%                                   |
| Worksite Inventory                        | Federal            |                      | 0.00%                           | 0.00%                                    | 0.00%                                   |
| Other DHSS                                | State              | \$14,914             | 2.17%                           | 1.43%                                    | 0.35%                                   |
| Other DHSS                                | Federal            |                      | 0.00%                           | 6.75%                                    | 3.14%                                   |
| Other DHSS                                | Other Sources      | \$0                  | 0.00%                           | 0.00%                                    | 0.00%                                   |
| Total DHSS Federal                        |                    | \$67,792             | 9.86%                           | 17.62%                                   | 14.77%                                  |
| Total DHSS State                          |                    | \$65,867             | 9.58%                           | 9.31%                                    | 4.43%                                   |
| Total DHSS Other                          |                    | \$0                  | 0.00%                           | 0.00%                                    | 0.00%                                   |
| Total DHSS Combined Revenues              |                    | \$133,660            | 19.45%                          | 26.92%                                   | 19.19%                                  |
| Other Revenues                            |                    | \$155,000            | 1911070                         | 2017270                                  | 1711770                                 |
| Medicaid/MC+ (Non-Home Health)            |                    | \$5,863              | 0.85%                           | 0.70%                                    | 1.81%                                   |
| Medicare - (Non-Home Health)              |                    | \$2,005              | 0.00%                           | 0.69%                                    | 0.24%                                   |
| Family Planning Title X                   |                    |                      | 0.00%                           | 0.13%                                    | 0.59%                                   |
| Other MO Departments (DOC,                |                    |                      |                                 |                                          |                                         |
| DESE, etc.)                               |                    |                      | 0.00%                           | 0.55%                                    | 0.12%                                   |
| Insurance Billing                         |                    | \$6,692              | 0.97%                           | 0.47%                                    | 0.74%                                   |
| Other Public Health Revenue               |                    |                      |                                 |                                          |                                         |
| Total (attach detail)                     |                    |                      | 0.00%                           | 5.48%                                    | 11.85%                                  |
| Home Health (all pymt. sources)           |                    | \$323                | 0.05%                           | 8.07%                                    | 2.47%                                   |
| Home Maker (all pymt. sources)            |                    |                      | 0.00%                           | 2.88%                                    | 0.30%                                   |
| Other Non-Public Health Revenue           |                    |                      | 0.000/                          | 0.100                                    | 1 4 4 6 /                               |
| Total (attach detail)                     |                    |                      | 0.00%                           | 3.12%                                    | 1.44%                                   |
| Total Other Revenue                       |                    | \$12,877             | 1.87%                           | 22.09%                                   | 19.57%                                  |
| Total Revenue All Sources                 |                    | \$687,344            | 100.00%                         | 100.00%                                  | 100.00%                                 |
| Expenditures                              |                    | 4002 22 ·            |                                 |                                          |                                         |
| Salaries/Wages                            |                    | \$293,334            | 51.36%                          | 56.19%                                   | 47.69%                                  |
| Fringe Benefits                           |                    | \$93,868             | 16.43%                          | 12.17%                                   | 15.06%                                  |
| Supplies/Equipment<br>Contracted Services |                    | \$38,116             | 6.67%<br>4.22%                  | 7.30%<br>5.50%                           | 6.57%<br>13.83%                         |
| Travel                                    |                    | \$24,129<br>\$5,724  | 4.22% 1.00%                     | 5.50%                                    | 0.55%                                   |
| Utilities/Rent                            |                    | \$11,272             | 1.00%                           | 1.40%                                    | 1.42%                                   |
| Election Costs                            |                    | ψ <b>11,</b> 272     | 0.00%                           | 0.03%                                    | 0.10%                                   |
| Capital Expenditures                      |                    |                      | 0.00%                           | 2.60%                                    | 1.73%                                   |
| Other                                     |                    | \$104,719            | 18.33%                          | 12.88%                                   | 13.05%                                  |
| Total Expenditures                        |                    | \$571,162            | 100.00%                         | 100.00%                                  | 100.00%                                 |
| Accrual Adjustment (+ -)                  |                    |                      |                                 |                                          |                                         |
| Ending Balance                            |                    | \$793,883            |                                 |                                          |                                         |
| Population                                |                    | 9,020                |                                 |                                          |                                         |
| Per Capita Public Health Revenue          |                    | \$76.17              |                                 |                                          |                                         |
| Tax Rate                                  |                    | 0.2211               |                                 |                                          |                                         |
|                                           |                    |                      |                                 |                                          |                                         |