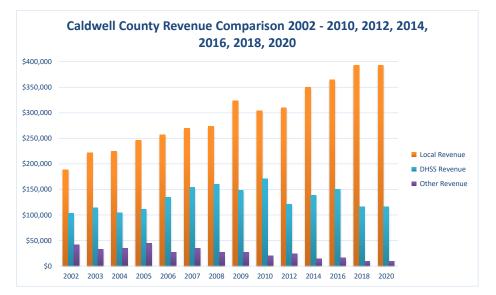

| COUNTY<br>Fiscal Year                     | Revenue Source     | Caldwell<br>2020     | Percent of<br>Agency's<br>Total | Population<br>0-9,999<br>Ave. Percentage | Statewide<br>2020 Average<br>Percentage |
|-------------------------------------------|--------------------|----------------------|---------------------------------|------------------------------------------|-----------------------------------------|
| Beginning Balance                         |                    | \$677,701            |                                 |                                          |                                         |
| Local Revenues                            |                    |                      |                                 |                                          |                                         |
| Taxes                                     |                    | \$385,222            | 56.04%                          | 34.69%                                   | 42.58%                                  |
| Interest                                  |                    | \$8,861              | 1.29%                           | 0.83%                                    | 0.69%                                   |
| Vital Records<br>Donations                |                    | \$8,090              | 1.18%                           | 1.23%                                    | 2.82%                                   |
| Fees                                      |                    | \$786                | 0.11%                           | 0.19%<br>1.63%                           | 0.40%                                   |
| Other                                     |                    | \$2,083<br>\$135,766 | 0.30%<br>19.75%                 | 12.42%                                   | 4.31%<br>10.43%                         |
| Total Local Revenues                      |                    | \$540,807            | 78.68%                          | 50.99%                                   | 61.24%                                  |
| DHSS Revenues                             |                    | \$540,007            | 70.0070                         | 50.7770                                  | 01.2470                                 |
| Core Public Health                        | State              | \$50,954             | 7.41%                           | 7.72%                                    | 4.04%                                   |
| Immunizations/Vaccine                     | State              |                      | 0.00%                           | 0.00%                                    | 0.00%                                   |
| Immunizations/Vaccine                     | Federal            |                      | 0.00%                           | 0.10%                                    | 0.13%                                   |
| MCH                                       | Federal            | \$14,555             | 2.12%                           | 2.16%                                    | 1.15%                                   |
| School Health                             | State              |                      | 0.00%                           | 0.06%                                    | 0.01%                                   |
| WIC Administration                        | Federal            | \$32,790             | 4.77%                           | 6.35%                                    | 6.12%                                   |
| Child Care Inspections                    | Federal            | \$430                | 0.06%                           | 0.06%                                    | 0.11%                                   |
| Child Care Nurse Consultant               | Federal            | \$1,879              | 0.27%                           | 0.36%                                    | 0.14%                                   |
| AIDS Funding<br>PHEP                      | Federal<br>Federal | \$10 120             | 0.00%<br>2.64%                  | 0.00%<br>1.46%                           | 2.29%<br>1.49%                          |
| BCCCP/Show Me Healthy Women               | State              | \$18,138             | 2.64%                           | 0.10%                                    | 0.03%                                   |
| BCCCP/Show Me Healthy Women               | Federal            |                      | 0.00%                           | 0.10%                                    | 0.03%                                   |
| Chronic Disease Prevention                | State              |                      | 0.00%                           | 0.00%                                    | 0.00%                                   |
| Chronic Disease Prevention                | Federal            |                      | 0.00%                           | 0.20%                                    | 0.06%                                   |
| Worksite Inventory                        | Federal            |                      | 0.00%                           | 0.00%                                    | 0.00%                                   |
| Other DHSS                                | State              | \$14,914             | 2.17%                           | 1.43%                                    | 0.35%                                   |
| Other DHSS                                | Federal            |                      | 0.00%                           | 6.75%                                    | 3.14%                                   |
| Other DHSS                                | Other Sources      | \$0                  | 0.00%                           | 0.00%                                    | 0.00%                                   |
| Total DHSS Federal                        |                    | \$67,792             | 9.86%                           | 17.62%                                   | 14.77%                                  |
| Total DHSS State                          |                    | \$65,867             | 9.58%                           | 9.31%                                    | 4.43%                                   |
| Total DHSS Other                          |                    | \$0                  | 0.00%                           | 0.00%                                    | 0.00%                                   |
| Total DHSS Combined Revenues              |                    | \$133,660            | 19.45%                          | 26.92%                                   | 19.19%                                  |
| Other Revenues                            |                    | \$155,000            | 1911070                         | 2017270                                  | 1711770                                 |
| Medicaid/MC+ (Non-Home Health)            |                    | \$5,863              | 0.85%                           | 0.70%                                    | 1.81%                                   |
| Medicare - (Non-Home Health)              |                    | \$2,005              | 0.00%                           | 0.69%                                    | 0.24%                                   |
| Family Planning Title X                   |                    |                      | 0.00%                           | 0.13%                                    | 0.59%                                   |
| Other MO Departments (DOC,                |                    |                      |                                 |                                          |                                         |
| DESE, etc.)                               |                    |                      | 0.00%                           | 0.55%                                    | 0.12%                                   |
| Insurance Billing                         |                    | \$6,692              | 0.97%                           | 0.47%                                    | 0.74%                                   |
| Other Public Health Revenue               |                    |                      |                                 |                                          |                                         |
| Total (attach detail)                     |                    |                      | 0.00%                           | 5.48%                                    | 11.85%                                  |
| Home Health (all pymt. sources)           |                    | \$323                | 0.05%                           | 8.07%                                    | 2.47%                                   |
| Home Maker (all pymt. sources)            |                    |                      | 0.00%                           | 2.88%                                    | 0.30%                                   |
| Other Non-Public Health Revenue           |                    |                      | 0.000/                          | 0.100                                    | 1 4 4 6 /                               |
| Total (attach detail)                     |                    |                      | 0.00%                           | 3.12%                                    | 1.44%                                   |
| Total Other Revenue                       |                    | \$12,877             | 1.87%                           | 22.09%                                   | 19.57%                                  |
| Total Revenue All Sources                 |                    | \$687,344            | 100.00%                         | 100.00%                                  | 100.00%                                 |
| Expenditures                              |                    | 4002 22 ·            |                                 |                                          |                                         |
| Salaries/Wages                            |                    | \$293,334            | 51.36%                          | 56.19%                                   | 47.69%                                  |
| Fringe Benefits                           |                    | \$93,868             | 16.43%                          | 12.17%                                   | 15.06%                                  |
| Supplies/Equipment<br>Contracted Services |                    | \$38,116             | 6.67%<br>4.22%                  | 7.30%<br>5.50%                           | 6.57%<br>13.83%                         |
| Travel                                    |                    | \$24,129<br>\$5,724  | 4.22% 1.00%                     | 5.50%                                    | 0.55%                                   |
| Utilities/Rent                            |                    | \$11,272             | 1.00%                           | 1.40%                                    | 1.42%                                   |
| Election Costs                            |                    | ψ <b>11,</b> 272     | 0.00%                           | 0.03%                                    | 0.10%                                   |
| Capital Expenditures                      |                    |                      | 0.00%                           | 2.60%                                    | 1.73%                                   |
| Other                                     |                    | \$104,719            | 18.33%                          | 12.88%                                   | 13.05%                                  |
| Total Expenditures                        |                    | \$571,162            | 100.00%                         | 100.00%                                  | 100.00%                                 |
| Accrual Adjustment (+ -)                  |                    |                      |                                 |                                          |                                         |
| Ending Balance                            |                    | \$793,883            |                                 |                                          |                                         |
| Population                                |                    | 9,020                |                                 |                                          |                                         |
| Per Capita Public Health Revenue          |                    | \$76.17              |                                 |                                          |                                         |
| Tax Rate                                  |                    | 0.2211               |                                 |                                          |                                         |
|                                           |                    |                      |                                 |                                          |                                         |