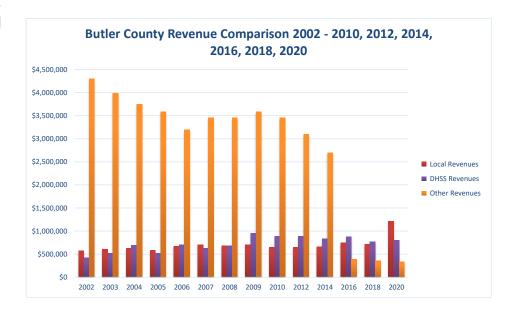

## **Butler County Health Department**

| COUNTY<br>Fiscal Year                                 | Revenue Source | Butler<br>2020 | Percent of<br>Agency's<br>Total | Population<br>25,000-49,999<br>Ave. Percentage | Statewide<br>2020 Average<br>Percentage |
|-------------------------------------------------------|----------------|----------------|---------------------------------|------------------------------------------------|-----------------------------------------|
| Beginning Balance                                     |                | \$4,042,831    | Total                           | Ave.Teremage                                   | Tereentage                              |
| Local Revenues                                        |                | T 1,0 12,00 1  |                                 |                                                |                                         |
| Taxes                                                 |                | \$610,778      | 25.99%                          | 40.43%                                         | 42.58%                                  |
| Interest                                              |                | \$34,951       | 1.49%                           | 0.91%                                          | 0.69%                                   |
| Vital Records                                         |                | \$73,920       | 3.14%                           | 3.26%                                          | 2.82%                                   |
| Donations                                             |                | \$20           | 0.00%                           | 0.92%                                          | 0.40%                                   |
| Fees<br>Other                                         |                | \$4,031        | 0.17%                           | 2.51%                                          | 4.31%                                   |
| Total Local Revenues                                  |                | \$488,114      | 20.77%<br>51.56%                | 13.68%<br>61.71%                               | 10.43%<br>61.24%                        |
|                                                       |                | \$1,211,814    | 51.56%                          |                                                |                                         |
| DHSS Revenues<br>Core Public Health                   | Ct. 4          | <b>07.73</b>   | 2.720/                          | 0.00%                                          | 0.00%                                   |
| Immunizations/Vaccine                                 | State<br>State | \$87,673       | 3.73%<br>0.00%                  | 5.51%<br>0.00%                                 | 4.04%<br>0.00%                          |
| Immunizations/Vaccine                                 | Federal        |                | 0.00%                           | 0.31%                                          | 0.00%                                   |
| MCH                                                   | Federal        | \$28,967       | 1.23%                           | 1.74%                                          | 1.15%                                   |
| School Health                                         | State          | \$20,707       | 0.00%                           | 0.01%                                          | 0.01%                                   |
| WIC Administration                                    | Federal        | \$320,426      | 13.63%                          | 12.60%                                         | 6.12%                                   |
| Child Care Inspections                                | Federal        | ,              | 0.00%                           | 0.14%                                          | 0.11%                                   |
| Child Care Nurse Consultant                           | Federal        | \$6,754        | 0.29%                           | 0.32%                                          | 0.14%                                   |
| AIDS Funding                                          | Federal        | \$155,178      | 6.60%                           | 0.47%                                          | 2.29%                                   |
| PHEP                                                  | Federal        | \$36,261       | 1.54%                           | 1.64%                                          | 1.49%                                   |
| BCCCP/Show Me Healthy Women                           | State          |                | 0.00%                           | 0.07%                                          | 0.03%                                   |
| BCCCP/Show Me Healthy Women                           | Federal        | \$13,468       | 0.57%                           | 0.35%                                          | 0.14%                                   |
| Chronic Disease Prevention                            | State          |                | 0.00%                           | 0.00%                                          | 0.00%                                   |
| Chronic Disease Prevention                            | Federal        |                | 0.00%                           | 0.02%                                          | 0.06%                                   |
| Worksite Inventory                                    | Federal        |                | 0.00%                           | 0.00%                                          | 0.00%                                   |
| Other DHSS                                            | State          |                | 0.00%                           | 0.14%                                          | 0.35%                                   |
| Other DHSS                                            | Federal        | \$151,647      | 6.45%                           | 2.55%                                          | 3.14%                                   |
| Other DHSS                                            | Other Sources  |                | 0.00%                           | 0.00%                                          | 0.00%                                   |
| Total DHSS Federal                                    |                | \$712,701      | 30.32%                          | 20.14%                                         | 14.77%                                  |
| Total DHSS State                                      |                | \$87,673       | 3.73%                           | 5.72%                                          | 4.43%                                   |
| Total DHSS Other                                      |                | \$0            | 0.00%                           | 0.00%                                          | 0.00%                                   |
| Total DHSS Combined Revenues                          |                | \$800,374      | 34.05%                          | 25.86%                                         | 19.19%                                  |
| Other Revenues                                        |                |                |                                 | 0.00%                                          | 0.00%                                   |
| Medicaid/MC+ (Non-Home Health)                        |                | \$47,984       | 2.04%                           | 1.62%                                          | 1.81%                                   |
| Medicare - (Non-Home Health)                          |                |                | 0.00%                           | 0.56%                                          | 0.24%                                   |
| Family Planning Title X<br>Other MO Departments (DOC, |                | \$222,877      | 9.48%                           | 2.17%                                          | 0.59%                                   |
| DESE, etc.)                                           |                | \$20           | 0.00%                           | 0.68%                                          | 0.12%                                   |
| Insurance Billing<br>Other Public Health Revenue      |                |                | 0.00%                           | 1.10%                                          | 0.74%                                   |
| Total (attach detail)                                 |                | \$67,340       | 2.87%                           | 4.37%                                          | 11.85%                                  |
| Home Health (all pymt. sources)                       |                |                | 0.00%                           | 0.46%                                          | 2.47%                                   |
| Home Maker (all pymt. sources)                        |                |                | 0.00%                           | 0.00%                                          | 0.30%                                   |
| Other Non-Public Health Revenue                       |                |                |                                 |                                                |                                         |
| Total (attach detail)                                 |                |                | 0.00%                           | 1.49%                                          | 1.44%                                   |
| Total Other Revenue                                   |                | \$338,221      | 14.39%                          | 12.43%                                         | 19.57%                                  |
| Total Revenue All Sources                             |                | \$2,350,409    | 100.00%                         | 100.00%                                        | 100.00%                                 |
| Expenditures                                          |                |                |                                 | 0.00%                                          | 0.00%                                   |
| Salaries/Wages                                        |                | \$1,133,263    | 49.13%                          | 51.45%                                         | 47.69%                                  |
| Fringe Benefits                                       |                | \$345,914      | 15.00%                          | 14.70%                                         | 15.06%                                  |
| Supplies/Equipment                                    |                | \$169,985      | 7.37%                           | 7.80%                                          | 6.57%                                   |
| Contracted Services                                   |                | \$50,457       | 2.19%                           | 4.00%                                          | 13.83%                                  |
| Travel                                                |                | \$9,908        | 0.43%                           | 0.60%                                          | 0.55%                                   |
| Utilities/Rent                                        |                | \$47,065       | 2.04%                           | 2.20%                                          | 1.42%                                   |
| Election Costs                                        |                |                | 0.00%                           | 0.04%<br>6.31%                                 | 0.10%<br>1.73%                          |
| Capital Expenditures<br>Other                         |                | \$550,140      | 23.85%                          | 6.31%<br>12.91%                                | 1.73%                                   |
| Total Expenditures                                    |                | \$2,306,733    | 23.85%<br>100.00%               | 12.91%                                         | 100.00%                                 |
| Accrual Adjustment (+ -)                              |                | \$2,306,733    | 100.00%                         | 100.00%                                        | 100.00%                                 |
| Ending Balance                                        |                | \$4,224,490    |                                 |                                                |                                         |
|                                                       |                |                |                                 |                                                |                                         |
| Population                                            |                | 42,478         |                                 |                                                |                                         |
| Per Capita Public Health Revenue<br>Tax Rate          |                | \$55.33        |                                 |                                                |                                         |
| 1 ax Nate                                             |                | 0.0963         |                                 |                                                |                                         |