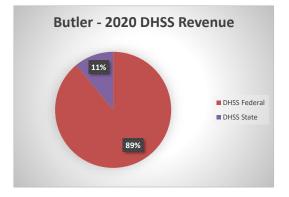

## **Butler County Health Department**

| COUNTY<br>Fiscal Year                                 | Revenue Source | Butler<br>2020 | Percent of<br>Agency's<br>Total | Population<br>25,000-49,999<br>Ave. Percentage | Statewide<br>2020 Average<br>Percentage |
|-------------------------------------------------------|----------------|----------------|---------------------------------|------------------------------------------------|-----------------------------------------|
| Beginning Balance                                     |                | \$4,042,831    | Total                           | Ave.Teremage                                   | Tereentage                              |
| Local Revenues                                        |                | T 1,0 12,00 1  |                                 |                                                |                                         |
| Taxes                                                 |                | \$610,778      | 25.99%                          | 40.43%                                         | 42.58%                                  |
| Interest                                              |                | \$34,951       | 1.49%                           | 0.91%                                          | 0.69%                                   |
| Vital Records                                         |                | \$73,920       | 3.14%                           | 3.26%                                          | 2.82%                                   |
| Donations                                             |                | \$20           | 0.00%                           | 0.92%                                          | 0.40%                                   |
| Fees<br>Other                                         |                | \$4,031        | 0.17%                           | 2.51%                                          | 4.31%                                   |
| Total Local Revenues                                  |                | \$488,114      | 20.77%<br>51.56%                | 13.68%<br>61.71%                               | 10.43%<br>61.24%                        |
|                                                       |                | \$1,211,814    | 51.56%                          |                                                |                                         |
| DHSS Revenues<br>Core Public Health                   | Ct. 4          | <b>07.73</b>   | 2.720/                          | 0.00%                                          | 0.00%                                   |
| Immunizations/Vaccine                                 | State<br>State | \$87,673       | 3.73%<br>0.00%                  | 5.51%<br>0.00%                                 | 4.04%<br>0.00%                          |
| Immunizations/Vaccine                                 | Federal        |                | 0.00%                           | 0.31%                                          | 0.00%                                   |
| MCH                                                   | Federal        | \$28,967       | 1.23%                           | 1.74%                                          | 1.15%                                   |
| School Health                                         | State          | \$20,707       | 0.00%                           | 0.01%                                          | 0.01%                                   |
| WIC Administration                                    | Federal        | \$320,426      | 13.63%                          | 12.60%                                         | 6.12%                                   |
| Child Care Inspections                                | Federal        | ,              | 0.00%                           | 0.14%                                          | 0.11%                                   |
| Child Care Nurse Consultant                           | Federal        | \$6,754        | 0.29%                           | 0.32%                                          | 0.14%                                   |
| AIDS Funding                                          | Federal        | \$155,178      | 6.60%                           | 0.47%                                          | 2.29%                                   |
| PHEP                                                  | Federal        | \$36,261       | 1.54%                           | 1.64%                                          | 1.49%                                   |
| BCCCP/Show Me Healthy Women                           | State          |                | 0.00%                           | 0.07%                                          | 0.03%                                   |
| BCCCP/Show Me Healthy Women                           | Federal        | \$13,468       | 0.57%                           | 0.35%                                          | 0.14%                                   |
| Chronic Disease Prevention                            | State          |                | 0.00%                           | 0.00%                                          | 0.00%                                   |
| Chronic Disease Prevention                            | Federal        |                | 0.00%                           | 0.02%                                          | 0.06%                                   |
| Worksite Inventory                                    | Federal        |                | 0.00%                           | 0.00%                                          | 0.00%                                   |
| Other DHSS                                            | State          |                | 0.00%                           | 0.14%                                          | 0.35%                                   |
| Other DHSS                                            | Federal        | \$151,647      | 6.45%                           | 2.55%                                          | 3.14%                                   |
| Other DHSS                                            | Other Sources  |                | 0.00%                           | 0.00%                                          | 0.00%                                   |
| Total DHSS Federal                                    |                | \$712,701      | 30.32%                          | 20.14%                                         | 14.77%                                  |
| Total DHSS State                                      |                | \$87,673       | 3.73%                           | 5.72%                                          | 4.43%                                   |
| Total DHSS Other                                      |                | \$0            | 0.00%                           | 0.00%                                          | 0.00%                                   |
| Total DHSS Combined Revenues                          |                | \$800,374      | 34.05%                          | 25.86%                                         | 19.19%                                  |
| Other Revenues                                        |                |                |                                 | 0.00%                                          | 0.00%                                   |
| Medicaid/MC+ (Non-Home Health)                        |                | \$47,984       | 2.04%                           | 1.62%                                          | 1.81%                                   |
| Medicare - (Non-Home Health)                          |                |                | 0.00%                           | 0.56%                                          | 0.24%                                   |
| Family Planning Title X<br>Other MO Departments (DOC, |                | \$222,877      | 9.48%                           | 2.17%                                          | 0.59%                                   |
| DESE, etc.)                                           |                | \$20           | 0.00%                           | 0.68%                                          | 0.12%                                   |
| Insurance Billing<br>Other Public Health Revenue      |                |                | 0.00%                           | 1.10%                                          | 0.74%                                   |
| Total (attach detail)                                 |                | \$67,340       | 2.87%                           | 4.37%                                          | 11.85%                                  |
| Home Health (all pymt. sources)                       |                |                | 0.00%                           | 0.46%                                          | 2.47%                                   |
| Home Maker (all pymt. sources)                        |                |                | 0.00%                           | 0.00%                                          | 0.30%                                   |
| Other Non-Public Health Revenue                       |                |                |                                 |                                                |                                         |
| Total (attach detail)                                 |                |                | 0.00%                           | 1.49%                                          | 1.44%                                   |
| Total Other Revenue                                   |                | \$338,221      | 14.39%                          | 12.43%                                         | 19.57%                                  |
| Total Revenue All Sources                             |                | \$2,350,409    | 100.00%                         | 100.00%                                        | 100.00%                                 |
| Expenditures                                          |                |                |                                 | 0.00%                                          | 0.00%                                   |
| Salaries/Wages                                        |                | \$1,133,263    | 49.13%                          | 51.45%                                         | 47.69%                                  |
| Fringe Benefits                                       |                | \$345,914      | 15.00%                          | 14.70%                                         | 15.06%                                  |
| Supplies/Equipment                                    |                | \$169,985      | 7.37%                           | 7.80%                                          | 6.57%                                   |
| Contracted Services                                   |                | \$50,457       | 2.19%                           | 4.00%                                          | 13.83%                                  |
| Travel                                                |                | \$9,908        | 0.43%                           | 0.60%                                          | 0.55%                                   |
| Utilities/Rent                                        |                | \$47,065       | 2.04%                           | 2.20%                                          | 1.42%                                   |
| Election Costs                                        |                |                | 0.00%                           | 0.04%<br>6.31%                                 | 0.10%<br>1.73%                          |
| Capital Expenditures<br>Other                         |                | \$550,140      | 23.85%                          | 6.31%<br>12.91%                                | 1.73%                                   |
| Total Expenditures                                    |                | \$2,306,733    | 23.85%<br>100.00%               | 12.91%                                         | 100.00%                                 |
| Accrual Adjustment (+ -)                              |                | \$2,306,733    | 100.00%                         | 100.00%                                        | 100.00%                                 |
| Ending Balance                                        |                | \$4,224,490    |                                 |                                                |                                         |
|                                                       |                |                |                                 |                                                |                                         |
| Population                                            |                | 42,478         |                                 |                                                |                                         |
| Per Capita Public Health Revenue<br>Tax Rate          |                | \$55.33        |                                 |                                                |                                         |
| 1 ax Nate                                             |                | 0.0963         |                                 |                                                |                                         |