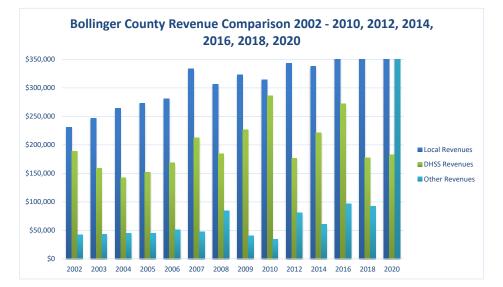

| COUNTY<br>Fiscal Year                                 | Revenue Source     | Bollinger<br>2020 | Percent of<br>Agency's<br>Total | Population<br>10,000-24,999<br>Ave. Percentage | Statewide<br>2020 Average<br>Percentage |
|-------------------------------------------------------|--------------------|-------------------|---------------------------------|------------------------------------------------|-----------------------------------------|
| Beginning Balance                                     |                    | \$613,569         |                                 |                                                |                                         |
| Local Revenues                                        |                    | 1                 |                                 |                                                |                                         |
| Taxes                                                 |                    | \$361,137         | 30.25%                          | 30.12%                                         | 42.58%                                  |
| Interest                                              |                    | \$5,767           | 0.48%                           | 0.73%                                          | 0.69%                                   |
| Vital Records                                         |                    | \$21,219          | 1.78%                           | 2.06%                                          | 2.82%                                   |
| Donations                                             |                    | \$164             | 0.01%                           | 0.69%                                          | 0.40%                                   |
| Fees                                                  |                    | \$453             | 0.04%                           | 2.43%                                          | 4.31%                                   |
| Other                                                 |                    | \$26,255          | 2.20%                           | 14.09%                                         | 10.43%                                  |
| Total Local Revenues                                  |                    | \$414,996         | 34.76%                          | 50.12%                                         | 61.24%                                  |
| DHSS Revenues                                         |                    |                   |                                 |                                                |                                         |
| Core Public Health                                    | State              | \$62,016          | 5.19%                           | 5.66%                                          | 4.04%                                   |
| Immunizations/Vaccine                                 | State              |                   | 0.00%                           | 0.00%                                          | 0.00%                                   |
| Immunizations/Vaccine                                 | Federal            | ¢17.740           | 0.00%                           | 0.25%                                          | 0.13%                                   |
| MCH                                                   | Federal            | \$17,760          | 1.49%                           | 1.74%                                          | 1.15%                                   |
| School Health                                         | State              | ¢92 (22           | 0.00%                           | 0.02%                                          | 0.01%                                   |
| WIC Administration                                    | Federal            | \$82,623          | 6.92%                           | 9.16%                                          | 6.12%                                   |
| Child Care Inspections<br>Child Care Nurse Consultant | Federal<br>Federal | \$550             | 0.05%<br>0.33%                  | 0.12%<br>0.26%                                 | 0.11%<br>0.14%                          |
|                                                       |                    | \$3,886           |                                 |                                                |                                         |
| AIDS Funding<br>PHEP                                  | Federal<br>Federal | \$10,994          | 0.00%<br>0.92%                  | 0.00%<br>1.50%                                 | 2.29%<br>1.49%                          |
| BCCCP/Show Me Healthy Women                           | State              | φ10,994           | 0.92%                           | 0.01%                                          | 0.03%                                   |
| BCCCP/Show Me Healthy Women                           | Federal            |                   | 0.00%                           | 0.16%                                          | 0.03%                                   |
| Chronic Disease Prevention                            | State              |                   | 0.00%                           | 0.00%                                          | 0.00%                                   |
| Chronic Disease Prevention                            | Federal            |                   | 0.00%                           | 0.28%                                          | 0.06%                                   |
| Worksite Inventory                                    | Federal            |                   | 0.00%                           | 0.00%                                          | 0.00%                                   |
| Other DHSS                                            | State              | \$500             | 0.04%                           | 0.61%                                          | 0.35%                                   |
| Other DHSS                                            | Federal            | \$4,575           | 0.38%                           | 4.18%                                          | 3.14%                                   |
| Other DHSS                                            | Other Sources      | + .,              | 0.00%                           | 0.00%                                          | 0.00%                                   |
| Total DHSS Federal                                    |                    | \$120,389         | 10.08%                          | 17.65%                                         | 14.77%                                  |
| Total DHSS State                                      |                    | \$62,516          | 5.24%                           | 6.30%                                          | 4.43%                                   |
| Total DHSS Other                                      |                    | \$02,510          | 0.00%                           | 0.00%                                          | 0.00%                                   |
|                                                       |                    |                   |                                 |                                                |                                         |
| Total DHSS Combined Revenues                          |                    | \$182,905         | 15.32%                          | 23.95%                                         | 19.19%                                  |
| Other Revenues                                        |                    | ¢10.007           | 1.000/                          | 1.00%                                          | 1.010/                                  |
| Medicaid/MC+ (Non-Home Health)                        |                    | \$12,837          | 1.08%                           | 1.22%                                          | 1.81%                                   |
| Medicare - (Non-Home Health)                          |                    | \$29,131          | 2.44%                           | 0.58%                                          | 0.24%                                   |
| Family Planning Title X                               |                    |                   | 0.00%                           | 0.35%                                          | 0.59%                                   |
| Other MO Departments (DOC,                            |                    |                   |                                 |                                                |                                         |
| DESE, etc.)                                           |                    | ¢50 105           | 0.00%                           | 0.02%                                          | 0.12%                                   |
| Insurance Billing                                     |                    | \$59,105          | 4.95%                           | 1.01%                                          | 0.74%                                   |
| Other Public Health Revenue                           |                    |                   |                                 |                                                |                                         |
| Total (attach detail)                                 |                    | \$222,861         | 18.67%                          | 6.85%                                          | 11.85%                                  |
| Home Health (all pymt. sources)                       |                    |                   | 0.00%                           | 9.34%                                          | 2.47%                                   |
| Home Maker (all pymt. sources)                        |                    |                   | 0.00%                           | 0.91%                                          | 0.30%                                   |
| Other Non-Public Health Revenue                       |                    | ****              |                                 |                                                |                                         |
| Total (attach detail)                                 |                    | \$272,030         | 22.79%                          | 5.65%                                          | 1.44%                                   |
| Total Other Revenue                                   |                    | \$595,964         | 49.92%                          | 25.92%                                         | 19.57%                                  |
| Total Revenue All Sources                             |                    | \$1,193,865       | 100.00%                         | 100.00%                                        | 100.00%                                 |
| Expenditures                                          |                    |                   |                                 |                                                |                                         |
| Salaries/Wages                                        |                    | \$428,073         | 25.82%                          | 53.02%                                         | 47.69%                                  |
| Fringe Benefits                                       |                    | \$123,861         | 7.47%                           | 14.23%                                         | 15.06%                                  |
| Supplies/Equipment                                    |                    | \$189,672         | 11.44%                          | 8.04%                                          | 6.57%                                   |
| Contracted Services                                   |                    | \$128,160         | 7.73%                           | 3.95%                                          | 13.83%                                  |
| Travel                                                |                    | \$3,300           | 0.20%                           | 1.12%                                          | 0.55%                                   |
| Utilities/Rent                                        |                    | \$15,197          | 0.92%                           | 1.97%                                          | 1.42%                                   |
| Election Costs                                        |                    | \$642 740         | 0.00%                           | 0.21%                                          | 0.10%                                   |
| Capital Expenditures                                  |                    | \$643,749         | 38.83%                          | 2.80%                                          | 1.73%                                   |
| Other<br>Total Expanditures                           |                    | \$125,662         | 7.58%                           | 14.68%                                         | 13.05%                                  |
| Total Expenditures<br>Accrual Adjustment (+ -)        |                    | \$1,657,674       | 100.00%                         | 100.00%                                        | 100.00%                                 |
| Ending Balance                                        |                    | \$149,761         |                                 |                                                |                                         |
|                                                       |                    |                   |                                 |                                                |                                         |
| Population                                            |                    | 12,133            |                                 |                                                |                                         |
| Per Capita Public Health Revenue                      |                    | \$75.98           |                                 |                                                |                                         |
| Tax Rate                                              |                    | 0.2458            |                                 |                                                |                                         |