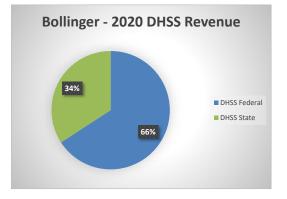

| COUNTY<br>Fiscal Year                                 | Revenue Source     | Bollinger<br>2020 | Percent of<br>Agency's<br>Total | Population<br>10,000-24,999<br>Ave. Percentage | Statewide<br>2020 Average<br>Percentage |
|-------------------------------------------------------|--------------------|-------------------|---------------------------------|------------------------------------------------|-----------------------------------------|
| Beginning Balance                                     |                    | \$613,569         |                                 |                                                |                                         |
| Local Revenues                                        |                    | 1                 |                                 |                                                |                                         |
| Taxes                                                 |                    | \$361,137         | 30.25%                          | 30.12%                                         | 42.58%                                  |
| Interest                                              |                    | \$5,767           | 0.48%                           | 0.73%                                          | 0.69%                                   |
| Vital Records                                         |                    | \$21,219          | 1.78%                           | 2.06%                                          | 2.82%                                   |
| Donations                                             |                    | \$164             | 0.01%                           | 0.69%                                          | 0.40%                                   |
| Fees                                                  |                    | \$453             | 0.04%                           | 2.43%                                          | 4.31%                                   |
| Other                                                 |                    | \$26,255          | 2.20%                           | 14.09%                                         | 10.43%                                  |
| Total Local Revenues                                  |                    | \$414,996         | 34.76%                          | 50.12%                                         | 61.24%                                  |
| DHSS Revenues                                         |                    |                   |                                 |                                                |                                         |
| Core Public Health                                    | State              | \$62,016          | 5.19%                           | 5.66%                                          | 4.04%                                   |
| Immunizations/Vaccine                                 | State              |                   | 0.00%                           | 0.00%                                          | 0.00%                                   |
| Immunizations/Vaccine                                 | Federal            | ¢17.740           | 0.00%                           | 0.25%                                          | 0.13%                                   |
| MCH                                                   | Federal            | \$17,760          | 1.49%                           | 1.74%                                          | 1.15%                                   |
| School Health                                         | State              | ¢92 (22           | 0.00%                           | 0.02%                                          | 0.01%                                   |
| WIC Administration                                    | Federal            | \$82,623          | 6.92%                           | 9.16%                                          | 6.12%                                   |
| Child Care Inspections<br>Child Care Nurse Consultant | Federal<br>Federal | \$550             | 0.05%<br>0.33%                  | 0.12%<br>0.26%                                 | 0.11%<br>0.14%                          |
|                                                       |                    | \$3,886           |                                 |                                                |                                         |
| AIDS Funding<br>PHEP                                  | Federal<br>Federal | \$10,994          | 0.00%<br>0.92%                  | 0.00%<br>1.50%                                 | 2.29%<br>1.49%                          |
| BCCCP/Show Me Healthy Women                           | State              | φ10,994           | 0.92%                           | 0.01%                                          | 0.03%                                   |
| BCCCP/Show Me Healthy Women                           | Federal            |                   | 0.00%                           | 0.16%                                          | 0.03%                                   |
| Chronic Disease Prevention                            | State              |                   | 0.00%                           | 0.00%                                          | 0.00%                                   |
| Chronic Disease Prevention                            | Federal            |                   | 0.00%                           | 0.28%                                          | 0.06%                                   |
| Worksite Inventory                                    | Federal            |                   | 0.00%                           | 0.00%                                          | 0.00%                                   |
| Other DHSS                                            | State              | \$500             | 0.04%                           | 0.61%                                          | 0.35%                                   |
| Other DHSS                                            | Federal            | \$4,575           | 0.38%                           | 4.18%                                          | 3.14%                                   |
| Other DHSS                                            | Other Sources      | + .,              | 0.00%                           | 0.00%                                          | 0.00%                                   |
| Total DHSS Federal                                    |                    | \$120,389         | 10.08%                          | 17.65%                                         | 14.77%                                  |
| Total DHSS State                                      |                    | \$62,516          | 5.24%                           | 6.30%                                          | 4.43%                                   |
| Total DHSS Other                                      |                    | \$02,510          | 0.00%                           | 0.00%                                          | 0.00%                                   |
|                                                       |                    |                   |                                 |                                                |                                         |
| Total DHSS Combined Revenues                          |                    | \$182,905         | 15.32%                          | 23.95%                                         | 19.19%                                  |
| Other Revenues                                        |                    | ¢10.007           | 1.000/                          | 1.00%                                          | 1.010/                                  |
| Medicaid/MC+ (Non-Home Health)                        |                    | \$12,837          | 1.08%                           | 1.22%                                          | 1.81%                                   |
| Medicare - (Non-Home Health)                          |                    | \$29,131          | 2.44%                           | 0.58%                                          | 0.24%                                   |
| Family Planning Title X                               |                    |                   | 0.00%                           | 0.35%                                          | 0.59%                                   |
| Other MO Departments (DOC,                            |                    |                   |                                 |                                                |                                         |
| DESE, etc.)                                           |                    | ¢50 105           | 0.00%                           | 0.02%                                          | 0.12%                                   |
| Insurance Billing                                     |                    | \$59,105          | 4.95%                           | 1.01%                                          | 0.74%                                   |
| Other Public Health Revenue                           |                    |                   |                                 |                                                |                                         |
| Total (attach detail)                                 |                    | \$222,861         | 18.67%                          | 6.85%                                          | 11.85%                                  |
| Home Health (all pymt. sources)                       |                    |                   | 0.00%                           | 9.34%                                          | 2.47%                                   |
| Home Maker (all pymt. sources)                        |                    |                   | 0.00%                           | 0.91%                                          | 0.30%                                   |
| Other Non-Public Health Revenue                       |                    | ****              |                                 |                                                |                                         |
| Total (attach detail)                                 |                    | \$272,030         | 22.79%                          | 5.65%                                          | 1.44%                                   |
| Total Other Revenue                                   |                    | \$595,964         | 49.92%                          | 25.92%                                         | 19.57%                                  |
| Total Revenue All Sources                             |                    | \$1,193,865       | 100.00%                         | 100.00%                                        | 100.00%                                 |
| Expenditures                                          |                    |                   |                                 |                                                |                                         |
| Salaries/Wages                                        |                    | \$428,073         | 25.82%                          | 53.02%                                         | 47.69%                                  |
| Fringe Benefits                                       |                    | \$123,861         | 7.47%                           | 14.23%                                         | 15.06%                                  |
| Supplies/Equipment                                    |                    | \$189,672         | 11.44%                          | 8.04%                                          | 6.57%                                   |
| Contracted Services                                   |                    | \$128,160         | 7.73%                           | 3.95%                                          | 13.83%                                  |
| Travel                                                |                    | \$3,300           | 0.20%                           | 1.12%                                          | 0.55%                                   |
| Utilities/Rent                                        |                    | \$15,197          | 0.92%                           | 1.97%                                          | 1.42%                                   |
| Election Costs                                        |                    | \$642 740         | 0.00%                           | 0.21%                                          | 0.10%                                   |
| Capital Expenditures                                  |                    | \$643,749         | 38.83%                          | 2.80%                                          | 1.73%                                   |
| Other<br>Total Expanditures                           |                    | \$125,662         | 7.58%                           | 14.68%                                         | 13.05%                                  |
| Total Expenditures<br>Accrual Adjustment (+ -)        |                    | \$1,657,674       | 100.00%                         | 100.00%                                        | 100.00%                                 |
| Ending Balance                                        |                    | \$149,761         |                                 |                                                |                                         |
|                                                       |                    |                   |                                 |                                                |                                         |
| Population                                            |                    | 12,133            |                                 |                                                |                                         |
| Per Capita Public Health Revenue                      |                    | \$75.98           |                                 |                                                |                                         |
| Tax Rate                                              |                    | 0.2458            |                                 |                                                |                                         |