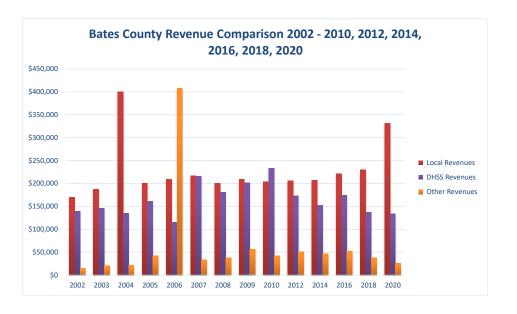

## **Bates County Health Center**

| COUNTY<br>Fiscal Year                       | Revenue Source   | Bates<br>2020        | Percent of<br>Agency's | Population<br>10,000-24,999 | Statewide<br>2020 Average |
|---------------------------------------------|------------------|----------------------|------------------------|-----------------------------|---------------------------|
| Paginning Palanca                           |                  | \$613,146            | Total                  | Ave. Percentage             | Percentage                |
| Beginning Balance<br>Local Revenues         |                  | \$013,140            |                        |                             |                           |
| Taxes                                       |                  | \$205,084            | 41.75%                 | 30.12%                      | 42.58%                    |
| Interest                                    |                  | \$4,984              | 1.01%                  | 0.73%                       | 0.69%                     |
| Vital Records                               |                  | \$19,900             | 4.05%                  | 2.06%                       | 2.82%                     |
| Donations<br>Fees                           |                  | \$4,658              | 0.95%                  | 0.69%                       | 0.40%                     |
| Other                                       |                  | \$16,867<br>\$80,009 | 3.43%<br>16.29%        | 2.43%<br>14.09%             | 4.31%<br>10.43%           |
| Total Local Revenues                        |                  | \$331,504            | 67.48%                 | 50.12%                      | 61.24%                    |
| DHSS Revenues                               |                  | ψ331,304             | 07.4070                | 30.1270                     | 01.2470                   |
| Core Public Health                          | State            | \$50,636             | 10.31%                 | 5.66%                       | 4.04%                     |
| Immunizations/Vaccine                       | State            |                      | 0.00%                  | 0.00%                       | 0.00%                     |
| Immunizations/Vaccine                       | Federal          |                      | 0.00%                  | 0.25%                       | 0.13%                     |
| MCH                                         | Federal          | \$19,602             | 3.99%                  | 1.74%                       | 1.15%                     |
| School Health<br>WIC Administration         | State<br>Federal | \$60,020             | 0.00%<br>12.22%        | 0.02%<br>9.16%              | 0.01%<br>6.12%            |
| Child Care Inspections                      | Federal          | \$60,020             | 0.17%                  | 0.12%                       | 0.12%                     |
| Child Care Nurse Consultant                 | Federal          | \$2,960              | 0.60%                  | 0.12%                       | 0.11%                     |
| AIDS Funding                                | Federal          | Ψ2,700               | 0.00%                  | 0.00%                       | 2.29%                     |
| PHEP                                        | Federal          |                      | 0.00%                  | 1.50%                       | 1.49%                     |
| BCCCP/Show Me Healthy Women                 | State            |                      | 0.00%                  | 0.01%                       | 0.03%                     |
| BCCCP/Show Me Healthy Women                 | Federal          |                      | 0.00%                  | 0.16%                       | 0.14%                     |
| Chronic Disease Prevention                  | State            |                      | 0.00%                  | 0.00%                       | 0.00%                     |
| Chronic Disease Prevention                  | Federal          |                      | 0.00%                  | 0.28%                       | 0.06%                     |
| Worksite Inventory<br>Other DHSS            | Federal<br>State | \$59                 | 0.00%<br>0.01%         | 0.00%<br>0.61%              | 0.00%<br>0.35%            |
| Other DHSS<br>Other DHSS                    | State<br>Federal | \$100                | 0.01%                  | 4.18%                       | 3.14%                     |
| Other DHSS                                  | Other Sources    | \$100                | 0.02%                  | 0.00%                       | 0.00%                     |
| Total DHSS Federal                          |                  | \$83,523             | 17.00%                 | 17.65%                      | 14.77%                    |
| Total DHSS State                            |                  | \$50,695             | 10.32%                 | 6.30%                       | 4.43%                     |
| Total DHSS Other                            |                  | \$0                  | 0.00%                  | 0.00%                       | 0.00%                     |
| Total DHSS Combined Revenues                |                  | \$134,218            | 27.32%                 | 23.95%                      | 19.19%                    |
| Other Revenues                              |                  | ,                    |                        |                             |                           |
| Medicaid/MC+ (Non-Home Health)              |                  | \$25,203             | 5.13%                  | 1.22%                       | 1.81%                     |
| Medicare - (Non-Home Health)                |                  |                      | 0.00%                  | 0.58%                       | 0.24%                     |
| Family Planning Title X                     |                  |                      | 0.00%                  | 0.35%                       | 0.59%                     |
| Other MO Departments (DOC,                  |                  |                      | 0.04                   |                             | 0.44                      |
| DESE, etc.)<br>Insurance Billing            |                  | \$312                | 0.06%<br>0.00%         | 0.02%<br>1.01%              | 0.12%<br>0.74%            |
| Other Public Health Revenue                 |                  |                      | 0.00%                  | 1.0170                      | 0.74%                     |
| Total (attach detail)                       |                  |                      | 0.00%                  | 6.85%                       | 11.85%                    |
| Home Health (all pymt. sources)             |                  |                      | 0.00%                  | 9.34%                       | 2.47%                     |
| Home Maker (all pymt. sources)              |                  |                      | 0.00%                  | 0.91%                       | 0.30%                     |
| Other Non-Public Health Revenue             |                  |                      |                        |                             |                           |
| Total (attach detail)                       |                  |                      | 0.00%                  | 5.65%                       | 1.44%                     |
| Total Other Revenue                         |                  | \$25,515             | 5.19%                  | 25.92%                      | 19.57%                    |
| Total Revenue All Sources                   |                  | \$491,236            | 100.00%                | 100.00%                     | 100.00%                   |
| Expenditures                                |                  |                      |                        |                             |                           |
| Salaries/Wages                              |                  | \$309,869            | 71.49%                 | 53.02%                      | 47.69%                    |
| Fringe Benefits<br>Supplies/Equipment       |                  | \$48,481             | 11.18%                 | 14.23%                      | 15.06%                    |
| Contracted Services                         |                  | \$24,616<br>\$10,850 | 5.68%<br>2.50%         | 8.04%<br>3.95%              | 6.57%<br>13.83%           |
| Travel                                      |                  | \$1,426              | 0.33%                  | 1.12%                       | 0.55%                     |
| Utilities/Rent                              |                  | \$11,100             | 2.56%                  | 1.97%                       | 1.42%                     |
| Election Costs                              |                  |                      | 0.00%                  | 0.21%                       | 0.10%                     |
| Capital Expenditures                        |                  |                      | 0.00%                  | 2.80%                       | 1.73%                     |
| Other                                       |                  | \$27,129             | 6.26%                  | 14.68%                      | 13.05%                    |
| Total Expenditures                          |                  | \$433,471            | 100.00%                | 100.00%                     | 100.00%                   |
| Accrual Adjustment (+ -)<br>Ending Balance  |                  | -\$89<br>\$670,822   |                        |                             |                           |
|                                             |                  |                      |                        |                             |                           |
| Population Per Capita Public Health Revenue |                  | 16,172<br>\$30.38    |                        |                             |                           |
| Tax Rate                                    |                  | \$0.0837             |                        |                             |                           |
|                                             |                  | \$5.0057             |                        |                             |                           |