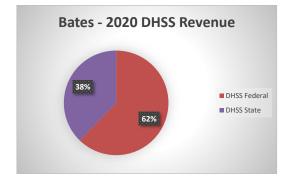

## **Bates County Health Center**

| COUNTY<br>Fiscal Year                       | Revenue Source   | Bates<br>2020        | Percent of<br>Agency's | Population<br>10,000-24,999 | Statewide<br>2020 Average |
|---------------------------------------------|------------------|----------------------|------------------------|-----------------------------|---------------------------|
| Paginning Palanca                           |                  | \$613,146            | Total                  | Ave. Percentage             | Percentage                |
| Beginning Balance<br>Local Revenues         |                  | \$013,140            |                        |                             |                           |
| Taxes                                       |                  | \$205,084            | 41.75%                 | 30.12%                      | 42.58%                    |
| Interest                                    |                  | \$4,984              | 1.01%                  | 0.73%                       | 0.69%                     |
| Vital Records                               |                  | \$19,900             | 4.05%                  | 2.06%                       | 2.82%                     |
| Donations<br>Fees                           |                  | \$4,658              | 0.95%                  | 0.69%                       | 0.40%                     |
| Other                                       |                  | \$16,867<br>\$80,009 | 3.43%<br>16.29%        | 2.43%<br>14.09%             | 4.31%<br>10.43%           |
| Total Local Revenues                        |                  | \$331,504            | 67.48%                 | 50.12%                      | 61.24%                    |
| DHSS Revenues                               |                  | ψ331,304             | 07.4070                | 30.1270                     | 01.2470                   |
| Core Public Health                          | State            | \$50,636             | 10.31%                 | 5.66%                       | 4.04%                     |
| Immunizations/Vaccine                       | State            |                      | 0.00%                  | 0.00%                       | 0.00%                     |
| Immunizations/Vaccine                       | Federal          |                      | 0.00%                  | 0.25%                       | 0.13%                     |
| MCH                                         | Federal          | \$19,602             | 3.99%                  | 1.74%                       | 1.15%                     |
| School Health<br>WIC Administration         | State<br>Federal | \$60,020             | 0.00%<br>12.22%        | 0.02%<br>9.16%              | 0.01%<br>6.12%            |
| Child Care Inspections                      | Federal          | \$60,020             | 0.17%                  | 0.12%                       | 0.12%                     |
| Child Care Nurse Consultant                 | Federal          | \$2,960              | 0.60%                  | 0.12%                       | 0.11%                     |
| AIDS Funding                                | Federal          | Ψ2,700               | 0.00%                  | 0.00%                       | 2.29%                     |
| PHEP                                        | Federal          |                      | 0.00%                  | 1.50%                       | 1.49%                     |
| BCCCP/Show Me Healthy Women                 | State            |                      | 0.00%                  | 0.01%                       | 0.03%                     |
| BCCCP/Show Me Healthy Women                 | Federal          |                      | 0.00%                  | 0.16%                       | 0.14%                     |
| Chronic Disease Prevention                  | State            |                      | 0.00%                  | 0.00%                       | 0.00%                     |
| Chronic Disease Prevention                  | Federal          |                      | 0.00%                  | 0.28%                       | 0.06%                     |
| Worksite Inventory<br>Other DHSS            | Federal<br>State | \$59                 | 0.00%<br>0.01%         | 0.00%<br>0.61%              | 0.00%<br>0.35%            |
| Other DHSS<br>Other DHSS                    | State<br>Federal | \$100                | 0.01%                  | 4.18%                       | 3.14%                     |
| Other DHSS                                  | Other Sources    | \$100                | 0.02%                  | 0.00%                       | 0.00%                     |
| Total DHSS Federal                          |                  | \$83,523             | 17.00%                 | 17.65%                      | 14.77%                    |
| Total DHSS State                            |                  | \$50,695             | 10.32%                 | 6.30%                       | 4.43%                     |
| Total DHSS Other                            |                  | \$0                  | 0.00%                  | 0.00%                       | 0.00%                     |
| Total DHSS Combined Revenues                |                  | \$134,218            | 27.32%                 | 23.95%                      | 19.19%                    |
| Other Revenues                              |                  | ,                    |                        |                             |                           |
| Medicaid/MC+ (Non-Home Health)              |                  | \$25,203             | 5.13%                  | 1.22%                       | 1.81%                     |
| Medicare - (Non-Home Health)                |                  |                      | 0.00%                  | 0.58%                       | 0.24%                     |
| Family Planning Title X                     |                  |                      | 0.00%                  | 0.35%                       | 0.59%                     |
| Other MO Departments (DOC,                  |                  |                      | 0.04                   |                             | 0.44                      |
| DESE, etc.)<br>Insurance Billing            |                  | \$312                | 0.06%<br>0.00%         | 0.02%<br>1.01%              | 0.12%<br>0.74%            |
| Other Public Health Revenue                 |                  |                      | 0.00%                  | 1.0170                      | 0.74%                     |
| Total (attach detail)                       |                  |                      | 0.00%                  | 6.85%                       | 11.85%                    |
| Home Health (all pymt. sources)             |                  |                      | 0.00%                  | 9.34%                       | 2.47%                     |
| Home Maker (all pymt. sources)              |                  |                      | 0.00%                  | 0.91%                       | 0.30%                     |
| Other Non-Public Health Revenue             |                  |                      |                        |                             |                           |
| Total (attach detail)                       |                  |                      | 0.00%                  | 5.65%                       | 1.44%                     |
| Total Other Revenue                         |                  | \$25,515             | 5.19%                  | 25.92%                      | 19.57%                    |
| Total Revenue All Sources                   |                  | \$491,236            | 100.00%                | 100.00%                     | 100.00%                   |
| Expenditures                                |                  |                      |                        |                             |                           |
| Salaries/Wages                              |                  | \$309,869            | 71.49%                 | 53.02%                      | 47.69%                    |
| Fringe Benefits<br>Supplies/Equipment       |                  | \$48,481             | 11.18%                 | 14.23%                      | 15.06%                    |
| Contracted Services                         |                  | \$24,616<br>\$10,850 | 5.68%<br>2.50%         | 8.04%<br>3.95%              | 6.57%<br>13.83%           |
| Travel                                      |                  | \$1,426              | 0.33%                  | 1.12%                       | 0.55%                     |
| Utilities/Rent                              |                  | \$11,100             | 2.56%                  | 1.97%                       | 1.42%                     |
| Election Costs                              |                  |                      | 0.00%                  | 0.21%                       | 0.10%                     |
| Capital Expenditures                        |                  |                      | 0.00%                  | 2.80%                       | 1.73%                     |
| Other                                       |                  | \$27,129             | 6.26%                  | 14.68%                      | 13.05%                    |
| Total Expenditures                          |                  | \$433,471            | 100.00%                | 100.00%                     | 100.00%                   |
| Accrual Adjustment (+ -)<br>Ending Balance  |                  | -\$89<br>\$670,822   |                        |                             |                           |
|                                             |                  |                      |                        |                             |                           |
| Population Per Capita Public Health Revenue |                  | 16,172<br>\$30.38    |                        |                             |                           |
| Tax Rate                                    |                  | \$0.0837             |                        |                             |                           |
|                                             |                  | \$5.0057             |                        |                             |                           |