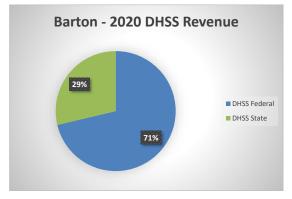

## **Barton County Health Department**

| COUNTY<br>Fiscal Year                                    | Revenue Source | Barton<br>2020   | Percent of<br>Agency's<br>Total | Population<br>10,000-24,999<br>Ave. Percentage | Statewide<br>2020 Average<br>Percentage |
|----------------------------------------------------------|----------------|------------------|---------------------------------|------------------------------------------------|-----------------------------------------|
| Beginning Balance                                        |                | \$193,384        |                                 |                                                |                                         |
| Local Revenues                                           |                |                  |                                 |                                                |                                         |
| Taxes                                                    |                | \$283,024        | 23.13%                          | 30.12%                                         | 42.58%                                  |
| Interest                                                 |                | \$4,712          | 0.39%                           | 0.73%                                          | 0.69%                                   |
| Vital Records                                            |                | \$16,131         | 1.32%                           | 2.06%                                          | 2.82%                                   |
| Donations                                                |                | \$6,180          | 0.50%                           | 0.69%                                          | 0.40%                                   |
| Fees                                                     |                | \$60,587         | 4.95%                           | 2.43%                                          | 4.31%                                   |
| Other                                                    |                | \$182,869        | 14.94%                          | 14.09%                                         | 10.43%                                  |
| Total Local Revenues                                     |                | \$553,504        | 45.23%                          | 50.12%                                         | 61.24%                                  |
| DHSS Revenues                                            |                | A 10 101         |                                 |                                                | 1.0.1-1                                 |
| Core Public Health                                       | State          | \$49,681         | 4.06%                           | 5.66%                                          | 4.04%                                   |
| Immunizations/Vaccine                                    | State          |                  | 0.00%                           | 0.00%                                          | 0.00%                                   |
| Immunizations/Vaccine                                    | Federal        | ¢10.070          | 0.00%                           | 0.25%                                          | 0.13%                                   |
| MCH                                                      | Federal        | \$19,370         | 1.58%                           | 1.74%                                          | 1.15%                                   |
| School Health                                            | State          | \$00 <b>7</b> 15 | 0.00%                           | 0.02%                                          | 0.01%                                   |
| WIC Administration                                       | Federal        | \$80,745         | 6.60%                           | 9.16%                                          | 6.12%                                   |
| Child Care Inspections                                   | Federal        | \$600            | 0.05%                           | 0.12%                                          | 0.11%                                   |
| Child Care Nurse Consultant                              | Federal        |                  | 0.00%                           | 0.26%                                          | 0.14%                                   |
| AIDS Funding                                             | Federal        | ¢21 207          | 0.00%                           | 0.00%                                          | 2.29%                                   |
| PHEP                                                     | Federal        | \$21,285         | 1.74%                           | 1.50%                                          | 1.49%                                   |
| BCCCP/Show Me Healthy Women                              | State          | \$1,497          | 0.12%                           | 0.01%                                          | 0.03%                                   |
| BCCCP/Show Me Healthy Women                              | Federal        | \$5,012          | 0.41%                           | 0.16%                                          | 0.14%                                   |
| Chronic Disease Prevention                               | State          |                  | 0.00%                           | 0.00%                                          | 0.00%                                   |
| Chronic Disease Prevention                               | Federal        |                  | 0.00%                           | 0.28%                                          | 0.06%                                   |
| Worksite Inventory                                       | Federal        |                  | 0.00%                           | 0.00%                                          | 0.00%                                   |
| Other DHSS                                               | State          |                  | 0.00%                           | 0.61%                                          | 0.35%                                   |
| Other DHSS                                               | Federal        |                  | 0.00%                           | 4.18%                                          | 3.14%                                   |
| Other DHSS                                               | Other Sources  |                  | 0.00%                           | 0.00%                                          | 0.00%                                   |
| Total DHSS Federal                                       |                | \$127,012        | 10.38%                          | 17.65%                                         | 14.77%                                  |
| Total DHSS State                                         |                | \$51,178         | 4.18%                           | 6.30%                                          | 4.43%                                   |
| Total DHSS Other                                         |                | \$0              | 0.00%                           | 0.00%                                          | 0.00%                                   |
| Total DHSS Combined Revenues                             |                | \$178,190        | 14.56%                          | 23.95%                                         | 19.19%                                  |
| Other Revenues                                           |                | 1                |                                 |                                                |                                         |
| Medicaid/MC+ (Non-Home Health)                           |                | \$13,149         | 1.07%                           | 1.22%                                          | 1.81%                                   |
| Medicare - (Non-Home Health)                             |                | <i>Q10,11</i>    | 0.00%                           | 0.58%                                          | 0.24%                                   |
| Family Planning Title X                                  |                |                  | 0.00%                           | 0.35%                                          | 0.59%                                   |
| Other MO Departments (DOC,                               |                |                  |                                 |                                                |                                         |
| DESE. etc.)                                              |                |                  | 0.00%                           | 0.02%                                          | 0.12%                                   |
| Insurance Billing                                        |                |                  | 0.00%                           | 1.01%                                          | 0.12%                                   |
| Other Public Health Revenue                              |                |                  | 0.00%                           | 1.01%                                          | 0.74%                                   |
|                                                          |                | ¢11.700          | 0.000                           | C 0.5%                                         | 11.05%                                  |
| Fotal (attach detail)                                    |                | \$11,720         | 0.96%                           | 6.85%                                          | 11.85%                                  |
| Home Health (all pymt. sources)                          |                | \$457,320        | 37.37%                          | 9.34%                                          | 2.47%                                   |
| Home Maker (all pymt. sources)                           |                | \$9,984          | 0.82%                           | 0.91%                                          | 0.30%                                   |
| Other Non-Public Health Revenue                          |                |                  | 0.00-                           |                                                |                                         |
| Γotal (attach detail)                                    |                |                  | 0.00%                           | 5.65%                                          | 1.44%                                   |
| Total Other Revenue                                      |                | \$492,173        | 40.21%                          | 25.92%                                         | 19.57%                                  |
| Total Revenue All Sources                                |                | \$1,223,867      | 100.00%                         | 100.00%                                        | 100.00%                                 |
| Expenditures                                             |                | 0.0.0.1          | F0.08-                          |                                                |                                         |
| Salaries/Wages                                           |                | \$713,211        | 58.82%                          | 53.02%                                         | 47.69%                                  |
| Fringe Benefits                                          |                | \$120,662        | 9.95%                           | 14.23%                                         | 15.06%                                  |
| Supplies/Equipment                                       |                | \$84,299         | 6.95%                           | 8.04%                                          | 6.57%                                   |
| Contracted Services                                      |                | \$14,043         | 1.16%                           | 3.95%                                          | 13.83%                                  |
| Fravel                                                   |                | A                | 0.00%                           | 1.12%                                          | 0.55%                                   |
| Utilities/Rent                                           |                | \$37,422         | 3.09%                           | 1.97%                                          | 1.42%                                   |
| Election Costs                                           |                |                  | 0.00%                           | 0.21%                                          | 0.10%                                   |
| Capital Expenditures                                     |                |                  | 0.00%                           | 2.80%                                          | 1.73%                                   |
| Other                                                    |                | \$242,831        | 20.03%                          | 14.68%                                         | 13.05%                                  |
|                                                          |                | \$1,212,469      | 100.00%                         | 100.00%                                        | 100.00%                                 |
| Total Expenditures                                       |                | \$4,098          |                                 |                                                |                                         |
| Accrual Adjustment (+ -)                                 |                |                  |                                 |                                                |                                         |
|                                                          |                | \$208,881        |                                 |                                                |                                         |
| Accrual Adjustment (+ -)<br>Ending Balance<br>Population |                |                  |                                 |                                                |                                         |
| Accrual Adjustment (+ -)<br>Ending Balance               |                | \$208,881        |                                 |                                                |                                         |