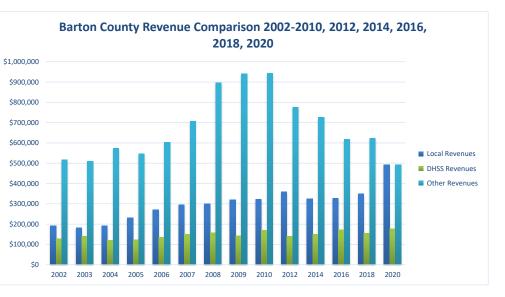

## **Barton County Health Department**

| COUNTY<br>Fiscal Year                                    | Revenue Source | Barton<br>2020   | Percent of<br>Agency's<br>Total | Population<br>10,000-24,999<br>Ave. Percentage | Statewide<br>2020 Average<br>Percentage |
|----------------------------------------------------------|----------------|------------------|---------------------------------|------------------------------------------------|-----------------------------------------|
| Beginning Balance                                        |                | \$193,384        |                                 |                                                |                                         |
| Local Revenues                                           |                |                  |                                 |                                                |                                         |
| Taxes                                                    |                | \$283,024        | 23.13%                          | 30.12%                                         | 42.58%                                  |
| Interest                                                 |                | \$4,712          | 0.39%                           | 0.73%                                          | 0.69%                                   |
| Vital Records                                            |                | \$16,131         | 1.32%                           | 2.06%                                          | 2.82%                                   |
| Donations                                                |                | \$6,180          | 0.50%                           | 0.69%                                          | 0.40%                                   |
| Fees                                                     |                | \$60,587         | 4.95%                           | 2.43%                                          | 4.31%                                   |
| Other                                                    |                | \$182,869        | 14.94%                          | 14.09%                                         | 10.43%                                  |
| Total Local Revenues                                     |                | \$553,504        | 45.23%                          | 50.12%                                         | 61.24%                                  |
| DHSS Revenues                                            |                | A 10 101         |                                 |                                                | 1.0.1-1                                 |
| Core Public Health                                       | State          | \$49,681         | 4.06%                           | 5.66%                                          | 4.04%                                   |
| Immunizations/Vaccine                                    | State          |                  | 0.00%                           | 0.00%                                          | 0.00%                                   |
| Immunizations/Vaccine                                    | Federal        | ¢10.070          | 0.00%                           | 0.25%                                          | 0.13%                                   |
| MCH                                                      | Federal        | \$19,370         | 1.58%                           | 1.74%                                          | 1.15%                                   |
| School Health                                            | State          | \$00 <b>7</b> 15 | 0.00%                           | 0.02%                                          | 0.01%                                   |
| WIC Administration                                       | Federal        | \$80,745         | 6.60%                           | 9.16%                                          | 6.12%                                   |
| Child Care Inspections                                   | Federal        | \$600            | 0.05%                           | 0.12%                                          | 0.11%                                   |
| Child Care Nurse Consultant                              | Federal        |                  | 0.00%                           | 0.26%                                          | 0.14%                                   |
| AIDS Funding                                             | Federal        | ¢21 207          | 0.00%                           | 0.00%                                          | 2.29%                                   |
| PHEP                                                     | Federal        | \$21,285         | 1.74%                           | 1.50%                                          | 1.49%                                   |
| BCCCP/Show Me Healthy Women                              | State          | \$1,497          | 0.12%                           | 0.01%                                          | 0.03%                                   |
| BCCCP/Show Me Healthy Women                              | Federal        | \$5,012          | 0.41%                           | 0.16%                                          | 0.14%                                   |
| Chronic Disease Prevention                               | State          |                  | 0.00%                           | 0.00%                                          | 0.00%                                   |
| Chronic Disease Prevention                               | Federal        |                  | 0.00%                           | 0.28%                                          | 0.06%                                   |
| Worksite Inventory                                       | Federal        |                  | 0.00%                           | 0.00%                                          | 0.00%                                   |
| Other DHSS                                               | State          |                  | 0.00%                           | 0.61%                                          | 0.35%                                   |
| Other DHSS                                               | Federal        |                  | 0.00%                           | 4.18%                                          | 3.14%                                   |
| Other DHSS                                               | Other Sources  |                  | 0.00%                           | 0.00%                                          | 0.00%                                   |
| Total DHSS Federal                                       |                | \$127,012        | 10.38%                          | 17.65%                                         | 14.77%                                  |
| Total DHSS State                                         |                | \$51,178         | 4.18%                           | 6.30%                                          | 4.43%                                   |
| Total DHSS Other                                         |                | \$0              | 0.00%                           | 0.00%                                          | 0.00%                                   |
| Total DHSS Combined Revenues                             |                | \$178,190        | 14.56%                          | 23.95%                                         | 19.19%                                  |
| Other Revenues                                           |                | 1                |                                 |                                                |                                         |
| Medicaid/MC+ (Non-Home Health)                           |                | \$13,149         | 1.07%                           | 1.22%                                          | 1.81%                                   |
| Medicare - (Non-Home Health)                             |                | <i>Q10,11</i>    | 0.00%                           | 0.58%                                          | 0.24%                                   |
| Family Planning Title X                                  |                |                  | 0.00%                           | 0.35%                                          | 0.59%                                   |
| Other MO Departments (DOC,                               |                |                  |                                 |                                                |                                         |
| DESE. etc.)                                              |                |                  | 0.00%                           | 0.02%                                          | 0.12%                                   |
| Insurance Billing                                        |                |                  | 0.00%                           | 1.01%                                          | 0.12%                                   |
| Other Public Health Revenue                              |                |                  | 0.00%                           | 1.01%                                          | 0.74%                                   |
|                                                          |                | ¢11.700          | 0.000                           | C 0.5%                                         | 11.05%                                  |
| Fotal (attach detail)                                    |                | \$11,720         | 0.96%                           | 6.85%                                          | 11.85%                                  |
| Home Health (all pymt. sources)                          |                | \$457,320        | 37.37%                          | 9.34%                                          | 2.47%                                   |
| Home Maker (all pymt. sources)                           |                | \$9,984          | 0.82%                           | 0.91%                                          | 0.30%                                   |
| Other Non-Public Health Revenue                          |                |                  | 0.00-                           |                                                |                                         |
| Γotal (attach detail)                                    |                |                  | 0.00%                           | 5.65%                                          | 1.44%                                   |
| Total Other Revenue                                      |                | \$492,173        | 40.21%                          | 25.92%                                         | 19.57%                                  |
| Total Revenue All Sources                                |                | \$1,223,867      | 100.00%                         | 100.00%                                        | 100.00%                                 |
| Expenditures                                             |                | 0.0.0.1          | F0.08-                          |                                                |                                         |
| Salaries/Wages                                           |                | \$713,211        | 58.82%                          | 53.02%                                         | 47.69%                                  |
| Fringe Benefits                                          |                | \$120,662        | 9.95%                           | 14.23%                                         | 15.06%                                  |
| Supplies/Equipment                                       |                | \$84,299         | 6.95%                           | 8.04%                                          | 6.57%                                   |
| Contracted Services                                      |                | \$14,043         | 1.16%                           | 3.95%                                          | 13.83%                                  |
| Fravel                                                   |                | A                | 0.00%                           | 1.12%                                          | 0.55%                                   |
| Utilities/Rent                                           |                | \$37,422         | 3.09%                           | 1.97%                                          | 1.42%                                   |
| Election Costs                                           |                |                  | 0.00%                           | 0.21%                                          | 0.10%                                   |
| Capital Expenditures                                     |                |                  | 0.00%                           | 2.80%                                          | 1.73%                                   |
| Other                                                    |                | \$242,831        | 20.03%                          | 14.68%                                         | 13.05%                                  |
|                                                          |                | \$1,212,469      | 100.00%                         | 100.00%                                        | 100.00%                                 |
| Total Expenditures                                       |                | \$4,098          |                                 |                                                |                                         |
| Accrual Adjustment (+ -)                                 |                |                  |                                 |                                                |                                         |
|                                                          |                | \$208,881        |                                 |                                                |                                         |
| Accrual Adjustment (+ -)<br>Ending Balance<br>Population |                |                  |                                 |                                                |                                         |
| Accrual Adjustment (+ -)<br>Ending Balance               |                | \$208,881        |                                 |                                                |                                         |