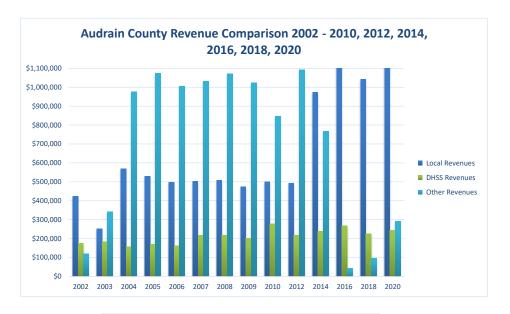

## **Audrain City-County Health Department**

| COUNTY<br>Fiscal Year                                             | Revenue Source     | Audrain<br>2020       | Percent of<br>Agency's<br>Total | Population<br>25,000-49,999<br>Ave. Percentage | Statewide<br>2020 Average<br>Percentage |
|-------------------------------------------------------------------|--------------------|-----------------------|---------------------------------|------------------------------------------------|-----------------------------------------|
| Beginning Balance                                                 |                    | \$1,087,318           |                                 |                                                |                                         |
| Local Revenues                                                    |                    |                       |                                 |                                                |                                         |
| Taxes                                                             |                    | \$1,036,699           | 61.65%                          | 40.43%                                         | 42.58%                                  |
| Interest                                                          |                    | \$15,632              | 0.93%                           | 0.91%                                          | 0.69%                                   |
| Vital Records                                                     |                    | \$40,248              | 2.39%                           | 3.26%                                          | 2.82%                                   |
| Donations<br>Fees                                                 |                    | \$1,008<br>\$18,570   | 0.06%<br>1.10%                  | 0.92%<br>2.51%                                 | 0.40%<br>4.31%                          |
| Other                                                             |                    | \$35,025              | 2.08%                           | 13.68%                                         | 10.43%                                  |
| Total Local Revenues                                              |                    | \$1,147,181           | 68.22%                          | 61.71%                                         | 61.24%                                  |
| DHSS Revenues                                                     |                    | ψ1,147,101            | 00.2270                         | 01.7170                                        | 01.2470                                 |
| Core Public Health                                                | State              | \$79,091              | 4.70%                           | 5.51%                                          | 4.04%                                   |
| Immunizations/Vaccine                                             | State              |                       | 0.00%                           | 0.00%                                          | 0.00%                                   |
| Immunizations/Vaccine                                             | Federal            | \$8,894               | 0.53%                           | 0.31%                                          | 0.13%                                   |
| MCH                                                               | Federal            | \$23,382              | 1.39%                           | 1.74%                                          | 1.15%                                   |
| School Health                                                     | State              | #104.001              | 0.00%                           | 0.01%                                          | 0.01%                                   |
| WIC Administration                                                | Federal            | \$104,081             | 6.19%                           | 12.60%                                         | 6.12%                                   |
| Child Care Inspections<br>Child Care Nurse Consultant             | Federal<br>Federal | \$2,590               | 0.15%<br>0.00%                  | 0.14%<br>0.32%                                 | 0.11%<br>0.14%                          |
| AIDS Funding                                                      | Federal            |                       | 0.00%                           | 0.47%                                          | 2.29%                                   |
| PHEP                                                              | Federal            | \$24,913              | 1.48%                           | 1.64%                                          | 1.49%                                   |
| BCCCP/Show Me Healthy Women                                       | State              | Ψ2-1,713              | 0.00%                           | 0.07%                                          | 0.03%                                   |
| BCCCP/Show Me Healthy Women                                       | Federal            |                       | 0.00%                           | 0.35%                                          | 0.14%                                   |
| Chronic Disease Prevention                                        | State              |                       | 0.00%                           | 0.00%                                          | 0.00%                                   |
| Chronic Disease Prevention                                        | Federal            |                       | 0.00%                           | 0.02%                                          | 0.06%                                   |
| Worksite Inventory                                                | Federal            |                       | 0.00%                           | 0.00%                                          | 0.00%                                   |
| Other DHSS                                                        | State              | 40.50                 | 0.00%                           | 0.14%                                          | 0.35%                                   |
| Other DHSS                                                        | Federal            | \$850                 | 0.05%                           | 2.55%                                          | 3.14%                                   |
| Other DHSS                                                        | Other Sources      | 0164710               | 0.00%                           | 0.00%                                          | 0.00%                                   |
| Total DHSS Federal                                                |                    | \$164,710             | 9.80%                           | 20.14%                                         | 14.77%                                  |
| Total DHSS State                                                  |                    | \$79,091              | 4.70%                           | 5.72%                                          | 4.43%                                   |
| Total DHSS Other                                                  |                    | \$322                 | 0.02%                           | 0.00%                                          | 0.00%                                   |
| Total DHSS Combined Revenues<br>Other Revenues                    |                    | \$244,123             | 14.52%                          | 25.86%                                         | 19.19%                                  |
| Medicaid/MC+ (Non-Home Health)                                    |                    |                       | 0.00%                           | 1.62%                                          | 1.81%                                   |
| Medicare - (Non-Home Health)                                      |                    |                       | 0.00%                           | 0.56%                                          | 0.24%                                   |
| Family Planning Title X                                           |                    |                       | 0.00%                           | 2.17%                                          | 0.59%                                   |
| Other MO Departments (DOC,                                        |                    |                       | 0.0070                          | 2.1770                                         | 0.577                                   |
| DESE, etc.)                                                       |                    |                       | 0.00%                           | 0.68%                                          | 0.12%                                   |
| Insurance Billing                                                 |                    | \$34,080              | 2.03%                           | 1.10%                                          | 0.74%                                   |
| Other Public Health Revenue                                       |                    |                       |                                 |                                                |                                         |
| Total (attach detail)                                             |                    | \$256,157             | 15.23%                          | 4.37%                                          | 11.85%                                  |
| Home Health (all pymt. sources)                                   |                    | \$0                   | 0.00%                           | 0.46%                                          | 2.47%                                   |
| Home Maker (all pymt. sources)<br>Other Non-Public Health Revenue |                    | \$0                   | 0.00%                           | 0.00%                                          | 0.30%                                   |
|                                                                   |                    | 60                    | 0.000/                          | 1.400/                                         | 1 440/                                  |
| Total (attach detail)                                             |                    | \$0                   | 0.00%                           | 1.49%                                          | 1.44%                                   |
| Total Other Revenue                                               | :                  | \$290,237             | 17.26%                          | 12.43%                                         | 19.57%                                  |
| Total Revenue All Sources                                         |                    | \$1,681,541           | 100.00%                         | 100.00%                                        | 100.00%                                 |
| Expenditures                                                      |                    | ¢ c 0 5 7 1 c         | 50.010/                         | 51.450/                                        | 47.600                                  |
| Salaries/Wages<br>Fringe Benefits                                 |                    | \$685,716             | 59.81%<br>20.44%                | 51.45%<br>14.70%                               | 47.69%<br>15.06%                        |
| Supplies/Equipment                                                |                    | \$234,373<br>\$71,400 | 6.23%                           | 7.80%                                          | 6.57%                                   |
| Contracted Services                                               |                    | \$88,507              | 7.72%                           | 4.00%                                          | 13.83%                                  |
| Travel                                                            |                    | \$6,736               | 0.59%                           | 0.60%                                          | 0.55%                                   |
| Utilities/Rent                                                    |                    | \$15,066              | 1.31%                           | 2.20%                                          | 1.42%                                   |
| Election Costs                                                    |                    |                       | 0.00%                           | 0.04%                                          | 0.10%                                   |
| Capital Expenditures                                              |                    |                       | 0.00%                           | 6.31%                                          | 1.73%                                   |
| Other                                                             |                    | \$44,726              | 3.90%                           | 12.91%                                         | 13.05%                                  |
| Total Expenditures                                                |                    | \$1,146,523           | 100.00%                         | 100.00%                                        | 100.00%                                 |
| Accrual Adjustment (+ -)<br>Ending Balance                        |                    | \$1.622.226           |                                 |                                                |                                         |
| · ·                                                               |                    | \$1,622,336           |                                 |                                                |                                         |
| Population                                                        |                    | 25,388                |                                 |                                                |                                         |
| Per Capita Public Health Revenue                                  |                    | \$66.23               |                                 |                                                |                                         |
| Tax Rate                                                          |                    | \$0.2525              |                                 |                                                |                                         |