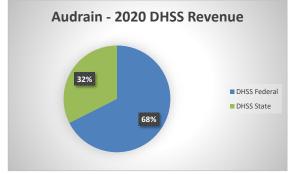

## **Audrain City-County Health Department**

| COUNTY<br>Fiscal Year                                             | Revenue Source     | Audrain<br>2020       | Percent of<br>Agency's<br>Total | Population<br>25,000-49,999<br>Ave. Percentage | Statewide<br>2020 Average<br>Percentage |
|-------------------------------------------------------------------|--------------------|-----------------------|---------------------------------|------------------------------------------------|-----------------------------------------|
| Beginning Balance                                                 |                    | \$1,087,318           |                                 |                                                |                                         |
| Local Revenues                                                    |                    |                       |                                 |                                                |                                         |
| Taxes                                                             |                    | \$1,036,699           | 61.65%                          | 40.43%                                         | 42.58%                                  |
| Interest                                                          |                    | \$15,632              | 0.93%                           | 0.91%                                          | 0.69%                                   |
| Vital Records                                                     |                    | \$40,248              | 2.39%                           | 3.26%                                          | 2.82%                                   |
| Donations<br>Fees                                                 |                    | \$1,008<br>\$18,570   | 0.06%<br>1.10%                  | 0.92%<br>2.51%                                 | 0.40%<br>4.31%                          |
| Other                                                             |                    | \$35,025              | 2.08%                           | 13.68%                                         | 10.43%                                  |
| Total Local Revenues                                              |                    | \$1,147,181           | 68.22%                          | 61.71%                                         | 61.24%                                  |
| DHSS Revenues                                                     |                    | ψ1,147,101            | 00.2270                         | 01.7170                                        | 01.2470                                 |
| Core Public Health                                                | State              | \$79,091              | 4.70%                           | 5.51%                                          | 4.04%                                   |
| Immunizations/Vaccine                                             | State              |                       | 0.00%                           | 0.00%                                          | 0.00%                                   |
| Immunizations/Vaccine                                             | Federal            | \$8,894               | 0.53%                           | 0.31%                                          | 0.13%                                   |
| MCH                                                               | Federal            | \$23,382              | 1.39%                           | 1.74%                                          | 1.15%                                   |
| School Health                                                     | State              | #104.001              | 0.00%                           | 0.01%                                          | 0.01%                                   |
| WIC Administration                                                | Federal            | \$104,081             | 6.19%                           | 12.60%                                         | 6.12%                                   |
| Child Care Inspections<br>Child Care Nurse Consultant             | Federal<br>Federal | \$2,590               | 0.15%<br>0.00%                  | 0.14%<br>0.32%                                 | 0.11%<br>0.14%                          |
| AIDS Funding                                                      | Federal            |                       | 0.00%                           | 0.47%                                          | 2.29%                                   |
| PHEP                                                              | Federal            | \$24,913              | 1.48%                           | 1.64%                                          | 1.49%                                   |
| BCCCP/Show Me Healthy Women                                       | State              | Ψ2-1,713              | 0.00%                           | 0.07%                                          | 0.03%                                   |
| BCCCP/Show Me Healthy Women                                       | Federal            |                       | 0.00%                           | 0.35%                                          | 0.14%                                   |
| Chronic Disease Prevention                                        | State              |                       | 0.00%                           | 0.00%                                          | 0.00%                                   |
| Chronic Disease Prevention                                        | Federal            |                       | 0.00%                           | 0.02%                                          | 0.06%                                   |
| Worksite Inventory                                                | Federal            |                       | 0.00%                           | 0.00%                                          | 0.00%                                   |
| Other DHSS                                                        | State              | 40.50                 | 0.00%                           | 0.14%                                          | 0.35%                                   |
| Other DHSS                                                        | Federal            | \$850                 | 0.05%                           | 2.55%                                          | 3.14%                                   |
| Other DHSS                                                        | Other Sources      | 0164710               | 0.00%                           | 0.00%                                          | 0.00%                                   |
| Total DHSS Federal                                                |                    | \$164,710             | 9.80%                           | 20.14%                                         | 14.77%                                  |
| Total DHSS State                                                  |                    | \$79,091              | 4.70%                           | 5.72%                                          | 4.43%                                   |
| Total DHSS Other                                                  |                    | \$322                 | 0.02%                           | 0.00%                                          | 0.00%                                   |
| Total DHSS Combined Revenues<br>Other Revenues                    |                    | \$244,123             | 14.52%                          | 25.86%                                         | 19.19%                                  |
| Medicaid/MC+ (Non-Home Health)                                    |                    |                       | 0.00%                           | 1.62%                                          | 1.81%                                   |
| Medicare - (Non-Home Health)                                      |                    |                       | 0.00%                           | 0.56%                                          | 0.24%                                   |
| Family Planning Title X                                           |                    |                       | 0.00%                           | 2.17%                                          | 0.59%                                   |
| Other MO Departments (DOC,                                        |                    |                       | 0.0070                          | 2.1770                                         | 0.577                                   |
| DESE, etc.)                                                       |                    |                       | 0.00%                           | 0.68%                                          | 0.12%                                   |
| Insurance Billing                                                 |                    | \$34,080              | 2.03%                           | 1.10%                                          | 0.74%                                   |
| Other Public Health Revenue                                       |                    |                       |                                 |                                                |                                         |
| Total (attach detail)                                             |                    | \$256,157             | 15.23%                          | 4.37%                                          | 11.85%                                  |
| Home Health (all pymt. sources)                                   |                    | \$0                   | 0.00%                           | 0.46%                                          | 2.47%                                   |
| Home Maker (all pymt. sources)<br>Other Non-Public Health Revenue |                    | \$0                   | 0.00%                           | 0.00%                                          | 0.30%                                   |
|                                                                   |                    | 60                    | 0.000/                          | 1.400/                                         | 1 440/                                  |
| Total (attach detail)                                             |                    | \$0                   | 0.00%                           | 1.49%                                          | 1.44%                                   |
| Total Other Revenue                                               | :                  | \$290,237             | 17.26%                          | 12.43%                                         | 19.57%                                  |
| Total Revenue All Sources                                         |                    | \$1,681,541           | 100.00%                         | 100.00%                                        | 100.00%                                 |
| Expenditures                                                      |                    | ¢ c 0 5 7 1 c         | 50.010/                         | 51.450/                                        | 47.600                                  |
| Salaries/Wages<br>Fringe Benefits                                 |                    | \$685,716             | 59.81%<br>20.44%                | 51.45%<br>14.70%                               | 47.69%<br>15.06%                        |
| Supplies/Equipment                                                |                    | \$234,373<br>\$71,400 | 6.23%                           | 7.80%                                          | 6.57%                                   |
| Contracted Services                                               |                    | \$88,507              | 7.72%                           | 4.00%                                          | 13.83%                                  |
| Travel                                                            |                    | \$6,736               | 0.59%                           | 0.60%                                          | 0.55%                                   |
| Utilities/Rent                                                    |                    | \$15,066              | 1.31%                           | 2.20%                                          | 1.42%                                   |
| Election Costs                                                    |                    |                       | 0.00%                           | 0.04%                                          | 0.10%                                   |
| Capital Expenditures                                              |                    |                       | 0.00%                           | 6.31%                                          | 1.73%                                   |
| Other                                                             |                    | \$44,726              | 3.90%                           | 12.91%                                         | 13.05%                                  |
| Total Expenditures                                                |                    | \$1,146,523           | 100.00%                         | 100.00%                                        | 100.00%                                 |
| Accrual Adjustment (+ -)<br>Ending Balance                        |                    | \$1.622.226           |                                 |                                                |                                         |
| · ·                                                               |                    | \$1,622,336           |                                 |                                                |                                         |
| Population                                                        |                    | 25,388                |                                 |                                                |                                         |
| Per Capita Public Health Revenue                                  |                    | \$66.23               |                                 |                                                |                                         |
| Tax Rate                                                          |                    | \$0.2525              |                                 |                                                |                                         |