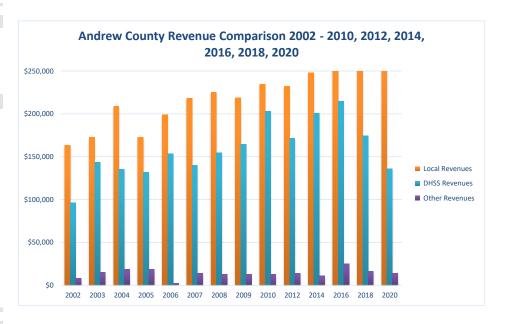

## **Andrew County Health Department**

| COUNTY<br>Fiscal Year                                            | Revenue Source | Andrew<br>2020                 | Percent of<br>Agency's<br>Total | Population<br>10,000-24,999<br>Ave. Percentage | Statewide<br>2020 Average<br>Percentage |
|------------------------------------------------------------------|----------------|--------------------------------|---------------------------------|------------------------------------------------|-----------------------------------------|
| Beginning Balance                                                |                | \$672,483                      |                                 |                                                |                                         |
| Local Revenues                                                   |                |                                |                                 |                                                |                                         |
| Taxes                                                            |                | \$265,917                      | 57.92%                          | 30.12%                                         | 42.589                                  |
| Interest                                                         |                | \$569                          | 0.12%                           | 0.73%                                          | 0.699                                   |
| Vital Records                                                    |                | \$16,786                       | 3.66%                           | 2.06%                                          | 2.829                                   |
| Donations                                                        |                | \$76                           | 0.02%                           | 0.69%                                          | 0.409                                   |
| Fees                                                             |                | \$7,246                        | 1.58%                           | 2.43%                                          | 4.319                                   |
| Other                                                            |                | \$18,405                       | 4.01%                           | 14.09%                                         | 10.439                                  |
| Total Local Revenues                                             |                | \$308,999                      | 67.31%                          | 50.12%                                         | 61.249                                  |
| DHSS Revenues                                                    |                |                                |                                 |                                                |                                         |
| Core Public Health                                               | State          | \$49,659                       | 10.82%                          | 5.66%                                          | 4.04                                    |
| Immunizations/Vaccine                                            | State          |                                | 0.00%                           | 0.00%                                          | 0.00                                    |
| Immunizations/Vaccine                                            | Federal        |                                | 0.00%                           | 0.25%                                          | 0.13                                    |
| MCH                                                              | Federal        | \$12,728                       | 2.77%                           | 1.74%                                          | 1.15                                    |
| School Health                                                    | State          |                                | 0.00%                           | 0.02%                                          | 0.01                                    |
| WIC Administration                                               | Federal        | \$57,070                       | 12.43%                          | 9.16%                                          | 6.12                                    |
| Child Care Inspections                                           | Federal        | \$550                          | 0.12%                           | 0.12%                                          | 0.11                                    |
| Child Care Nurse Consultant                                      | Federal        | \$4,425                        | 0.96%                           | 0.26%                                          | 0.14                                    |
| AIDS Funding                                                     | Federal        |                                | 0.00%                           | 0.00%                                          | 2.29                                    |
| PHEP                                                             | Federal        | \$11,402                       | 2.48%                           | 1.50%                                          | 1.49                                    |
| BCCCP/Show Me Healthy Women                                      | State          |                                | 0.00%                           | 0.01%                                          | 0.03                                    |
| BCCCP/Show Me Healthy Women                                      | Federal        |                                | 0.00%                           | 0.16%                                          | 0.14                                    |
| Chronic Disease Prevention                                       | State          |                                | 0.00%                           | 0.00%                                          | 0.00                                    |
| Chronic Disease Prevention                                       | Federal        |                                | 0.00%                           | 0.28%                                          | 0.06                                    |
| Worksite Inventory                                               | Federal        |                                | 0.00%                           | 0.00%                                          | 0.00                                    |
| Other DHSS                                                       | State          |                                | 0.00%                           | 0.61%                                          | 0.35                                    |
| Other DHSS                                                       | Federal        |                                | 0.00%                           | 4.18%                                          | 3.14                                    |
| Other DHSS                                                       | Other Sources  |                                | 0.00%                           | 0.00%                                          | 0.00                                    |
| Total DHSS Federal                                               |                | \$86,174                       | 18.77%                          | 17.65%                                         | 14.77                                   |
| Total DHSS State                                                 |                | \$49,659                       | 10.82%                          | 6.30%                                          | 4.43                                    |
| Total DHSS Other                                                 |                | \$0                            | 0.00%                           | 0.00%                                          | 0.00                                    |
| <b>Total DHSS Combined Revenues</b>                              |                | \$135,834                      | 29.59%                          | 23.95%                                         | 19.19                                   |
| Other Revenues                                                   |                |                                |                                 |                                                |                                         |
| Medicaid/MC+ (Non-Home Health)                                   |                | \$551                          | 0.12%                           | 1.22%                                          | 1.81                                    |
| Medicare - (Non-Home Health)                                     |                | \$10,590                       | 2.31%                           | 0.58%                                          | 0.24                                    |
| Family Planning Title X                                          |                |                                | 0.00%                           | 0.35%                                          | 0.59                                    |
| Other MO Departments (DOC,                                       |                |                                |                                 |                                                |                                         |
| DESE, etc.)                                                      |                |                                | 0.00%                           | 0.02%                                          | 0.12                                    |
| Insurance Billing                                                |                |                                | 0.00%                           | 1.01%                                          | 0.74                                    |
| Other Public Health Revenue                                      |                | \$3,113                        | 0.68%                           | 6.85%                                          | 11.85                                   |
| Home Health (all pymt. sources)                                  |                |                                | 0.00%                           | 9.34%                                          | 2.47                                    |
| Home Maker (all pymt. sources)                                   |                |                                | 0.00%                           | 0.91%                                          | 0.30                                    |
| Other Non-Public Health Revenue                                  |                |                                |                                 |                                                |                                         |
| Total (attach detail)                                            |                | \$0                            | 0.00%                           | 5.65%                                          | 1.44                                    |
| Total Other Revenue                                              |                | \$14,253                       | 3.10%                           | 25.92%                                         | 19.57                                   |
| Total Revenue All Sources                                        |                | \$459,085                      | 100.00%                         | 100.00%                                        | 100.00                                  |
| Expenditures                                                     |                |                                |                                 |                                                |                                         |
| Salaries/Wages                                                   |                | \$144,060                      | 49.87%                          | 53.02%                                         | 47.69                                   |
| Fringe Benefits                                                  |                | \$48,020                       | 16.62%                          | 14.23%                                         | 15.06                                   |
| Supplies/Equipment                                               |                | \$37,243                       | 12.89%                          | 8.04%                                          | 6.57                                    |
| Contracted Services                                              |                | \$7,500                        | 2.60%                           | 3.95%                                          | 13.83                                   |
| Travel                                                           |                | \$2,204                        | 0.76%                           | 1.12%                                          | 0.55                                    |
| Utilities/Rent                                                   |                | \$9,033                        | 3.13%                           | 1.97%                                          | 1.42                                    |
| Election Costs                                                   |                | \$0                            | 0.00%                           | 0.21%                                          | 0.10                                    |
| Capital Expenditures                                             |                | \$0                            | 0.00%                           | 2.80%                                          | 1.73                                    |
| Other                                                            |                | \$40,793                       | 14.12%                          | 14.68%                                         | 13.05                                   |
|                                                                  |                | \$288,852                      | 100.00%                         | 100.00%                                        | 100.00                                  |
| Total Expenditures                                               |                |                                |                                 |                                                |                                         |
| Total Expenditures<br>Accrual Adjustment (+ -)                   |                |                                |                                 |                                                |                                         |
| Total Expenditures<br>Accrual Adjustment (+ -)<br>Ending Balance |                | \$842,716                      |                                 |                                                |                                         |
| Total Expenditures<br>Accrual Adjustment (+ -)                   |                | \$842,716<br>17,712<br>\$25.92 |                                 |                                                |                                         |