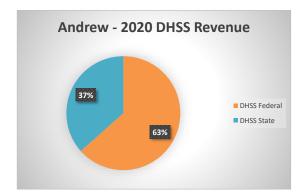

## **Andrew County Health Department**

| COUNTY<br>Fiscal Year                                            | Revenue Source | Andrew<br>2020                 | Percent of<br>Agency's<br>Total | Population<br>10,000-24,999<br>Ave. Percentage | Statewide<br>2020 Average<br>Percentage |
|------------------------------------------------------------------|----------------|--------------------------------|---------------------------------|------------------------------------------------|-----------------------------------------|
| Beginning Balance                                                |                | \$672,483                      |                                 |                                                |                                         |
| Local Revenues                                                   |                |                                |                                 |                                                |                                         |
| Taxes                                                            |                | \$265,917                      | 57.92%                          | 30.12%                                         | 42.589                                  |
| Interest                                                         |                | \$569                          | 0.12%                           | 0.73%                                          | 0.699                                   |
| Vital Records                                                    |                | \$16,786                       | 3.66%                           | 2.06%                                          | 2.829                                   |
| Donations                                                        |                | \$76                           | 0.02%                           | 0.69%                                          | 0.409                                   |
| Fees                                                             |                | \$7,246                        | 1.58%                           | 2.43%                                          | 4.319                                   |
| Other                                                            |                | \$18,405                       | 4.01%                           | 14.09%                                         | 10.439                                  |
| Total Local Revenues                                             |                | \$308,999                      | 67.31%                          | 50.12%                                         | 61.249                                  |
| DHSS Revenues                                                    |                |                                |                                 |                                                |                                         |
| Core Public Health                                               | State          | \$49,659                       | 10.82%                          | 5.66%                                          | 4.04                                    |
| Immunizations/Vaccine                                            | State          |                                | 0.00%                           | 0.00%                                          | 0.00                                    |
| Immunizations/Vaccine                                            | Federal        |                                | 0.00%                           | 0.25%                                          | 0.13                                    |
| MCH                                                              | Federal        | \$12,728                       | 2.77%                           | 1.74%                                          | 1.15                                    |
| School Health                                                    | State          |                                | 0.00%                           | 0.02%                                          | 0.01                                    |
| WIC Administration                                               | Federal        | \$57,070                       | 12.43%                          | 9.16%                                          | 6.12                                    |
| Child Care Inspections                                           | Federal        | \$550                          | 0.12%                           | 0.12%                                          | 0.11                                    |
| Child Care Nurse Consultant                                      | Federal        | \$4,425                        | 0.96%                           | 0.26%                                          | 0.14                                    |
| AIDS Funding                                                     | Federal        |                                | 0.00%                           | 0.00%                                          | 2.29                                    |
| PHEP                                                             | Federal        | \$11,402                       | 2.48%                           | 1.50%                                          | 1.49                                    |
| BCCCP/Show Me Healthy Women                                      | State          |                                | 0.00%                           | 0.01%                                          | 0.03                                    |
| BCCCP/Show Me Healthy Women                                      | Federal        |                                | 0.00%                           | 0.16%                                          | 0.14                                    |
| Chronic Disease Prevention                                       | State          |                                | 0.00%                           | 0.00%                                          | 0.00                                    |
| Chronic Disease Prevention                                       | Federal        |                                | 0.00%                           | 0.28%                                          | 0.06                                    |
| Worksite Inventory                                               | Federal        |                                | 0.00%                           | 0.00%                                          | 0.00                                    |
| Other DHSS                                                       | State          |                                | 0.00%                           | 0.61%                                          | 0.35                                    |
| Other DHSS                                                       | Federal        |                                | 0.00%                           | 4.18%                                          | 3.14                                    |
| Other DHSS                                                       | Other Sources  |                                | 0.00%                           | 0.00%                                          | 0.00                                    |
| Total DHSS Federal                                               |                | \$86,174                       | 18.77%                          | 17.65%                                         | 14.77                                   |
| Total DHSS State                                                 |                | \$49,659                       | 10.82%                          | 6.30%                                          | 4.43                                    |
| Total DHSS Other                                                 |                | \$0                            | 0.00%                           | 0.00%                                          | 0.00                                    |
| <b>Total DHSS Combined Revenues</b>                              |                | \$135,834                      | 29.59%                          | 23.95%                                         | 19.19                                   |
| Other Revenues                                                   |                |                                |                                 |                                                |                                         |
| Medicaid/MC+ (Non-Home Health)                                   |                | \$551                          | 0.12%                           | 1.22%                                          | 1.81                                    |
| Medicare - (Non-Home Health)                                     |                | \$10,590                       | 2.31%                           | 0.58%                                          | 0.24                                    |
| Family Planning Title X                                          |                |                                | 0.00%                           | 0.35%                                          | 0.59                                    |
| Other MO Departments (DOC,                                       |                |                                |                                 |                                                |                                         |
| DESE, etc.)                                                      |                |                                | 0.00%                           | 0.02%                                          | 0.12                                    |
| Insurance Billing                                                |                |                                | 0.00%                           | 1.01%                                          | 0.74                                    |
| Other Public Health Revenue                                      |                | \$3,113                        | 0.68%                           | 6.85%                                          | 11.85                                   |
| Home Health (all pymt. sources)                                  |                |                                | 0.00%                           | 9.34%                                          | 2.47                                    |
| Home Maker (all pymt. sources)                                   |                |                                | 0.00%                           | 0.91%                                          | 0.30                                    |
| Other Non-Public Health Revenue                                  |                |                                |                                 |                                                |                                         |
| Total (attach detail)                                            |                | \$0                            | 0.00%                           | 5.65%                                          | 1.44                                    |
| Total Other Revenue                                              |                | \$14,253                       | 3.10%                           | 25.92%                                         | 19.57                                   |
| Total Revenue All Sources                                        |                | \$459,085                      | 100.00%                         | 100.00%                                        | 100.00                                  |
| Expenditures                                                     |                |                                |                                 |                                                |                                         |
| Salaries/Wages                                                   |                | \$144,060                      | 49.87%                          | 53.02%                                         | 47.69                                   |
| Fringe Benefits                                                  |                | \$48,020                       | 16.62%                          | 14.23%                                         | 15.06                                   |
| Supplies/Equipment                                               |                | \$37,243                       | 12.89%                          | 8.04%                                          | 6.57                                    |
| Contracted Services                                              |                | \$7,500                        | 2.60%                           | 3.95%                                          | 13.83                                   |
| Travel                                                           |                | \$2,204                        | 0.76%                           | 1.12%                                          | 0.55                                    |
| Utilities/Rent                                                   |                | \$9,033                        | 3.13%                           | 1.97%                                          | 1.42                                    |
| Election Costs                                                   |                | \$0                            | 0.00%                           | 0.21%                                          | 0.10                                    |
| Capital Expenditures                                             |                | \$0                            | 0.00%                           | 2.80%                                          | 1.73                                    |
| Other                                                            |                | \$40,793                       | 14.12%                          | 14.68%                                         | 13.05                                   |
|                                                                  |                | \$288,852                      | 100.00%                         | 100.00%                                        | 100.00                                  |
| Total Expenditures                                               |                |                                |                                 |                                                |                                         |
| Total Expenditures<br>Accrual Adjustment (+ -)                   |                |                                |                                 |                                                |                                         |
| Total Expenditures<br>Accrual Adjustment (+ -)<br>Ending Balance |                | \$842,716                      |                                 |                                                |                                         |
| Total Expenditures<br>Accrual Adjustment (+ -)                   |                | \$842,716<br>17,712<br>\$25.92 |                                 |                                                |                                         |