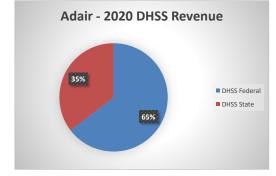

## Adair County Health Department

| COUNTY<br>Fiscal Year                                             | Revenue Source   | Adair<br>2020                  | Percent of<br>Agency's<br>Total | Population<br>25,000-49,999<br>Ave. Percentage | Statewide<br>2020 Average<br>Percentage |
|-------------------------------------------------------------------|------------------|--------------------------------|---------------------------------|------------------------------------------------|-----------------------------------------|
| Beginning Balance                                                 |                  | \$563,296                      |                                 |                                                |                                         |
| Local Revenues                                                    |                  |                                |                                 |                                                |                                         |
| Taxes                                                             |                  | \$681,587                      | 44.32%                          | 40.43%                                         | 42.58%                                  |
| Interest                                                          |                  | \$10,643                       | 0.69%                           | 0.91%                                          | 0.69%                                   |
| Vital Records                                                     |                  | \$27,840                       | 1.81%                           | 3.26%                                          | 2.82%                                   |
| Donations                                                         |                  |                                | 0.00%                           | 0.92%                                          | 0.40%                                   |
| Fees                                                              |                  | \$55 CA7                       | 0.00%                           | 2.51%                                          | 4.31%                                   |
| Other Total Logal Devenues                                        |                  | \$55,647                       | 3.62%                           | 13.68%                                         | 10.43%<br>61.24%                        |
| Total Local Revenues<br>DHSS Revenues                             |                  | \$775,717                      | 50.44%                          | 61.71%                                         | 01.24%                                  |
| Core Public Health                                                | State            | \$63,576                       | 4.13%                           | 5.51%                                          | 4.04%                                   |
| mmunizations/Vaccine                                              | State            | \$05,570                       | 0.00%                           | 0.00%                                          | 0.00%                                   |
| mmunizations/Vaccine                                              | Federal          |                                | 0.00%                           | 0.31%                                          | 0.13%                                   |
| MCH                                                               | Federal          | \$24,281                       | 1.58%                           | 1.74%                                          | 1.15%                                   |
| School Health                                                     | State            |                                | 0.00%                           | 0.01%                                          | 0.01%                                   |
| WIC Administration                                                | Federal          | \$126,738                      | 8.24%                           | 12.60%                                         | 6.12%                                   |
| Child Care Inspections                                            | Federal          | \$1,580                        | 0.10%                           | 0.14%                                          | 0.11%                                   |
| Child Care Nurse Consultant                                       | Federal          |                                | 0.00%                           | 0.32%                                          | 0.14%                                   |
| AIDS Funding                                                      | Federal          |                                | 0.00%                           | 0.47%                                          | 2.29%                                   |
| PHEP                                                              | Federal          | \$14,058                       | 0.91%                           | 1.64%                                          | 1.49%                                   |
| 3CCCP/Show Me Healthy Women                                       | State            |                                | 0.00%                           | 0.07%                                          | 0.03%                                   |
| SCCCP/Show Me Healthy Women                                       | Federal          |                                | 0.00%                           | 0.35%                                          | 0.14%                                   |
| Chronic Disease Prevention                                        | State            |                                | 0.00%                           | 0.00%                                          | 0.00%                                   |
| Chronic Disease Prevention                                        | Federal          |                                | 0.00%                           | 0.02%                                          | 0.06%                                   |
| Worksite Inventory<br>Other DHSS                                  | Federal<br>State | \$28,365                       | 0.00%<br>1.84%                  | 0.00%<br>0.14%                                 | 0.00%                                   |
| Other DHSS                                                        | Federal          | \$28,505                       | 0.07%                           | 2.55%                                          | 3.14%                                   |
| Other DHSS                                                        | Other Sources    | \$1,000                        | 0.00%                           | 0.00%                                          | 0.00%                                   |
| Total DHSS Federal                                                |                  | \$167,657                      | 10.90%                          | 20.14%                                         | 14.77%                                  |
| Total DHSS State                                                  |                  | \$91,941                       | 5.98%                           | 5.72%                                          | 4.43%                                   |
| Total DHSS Other                                                  |                  | \$91,941                       | 0.00%                           | 0.00%                                          | 0.00%                                   |
| Total DHSS Combined Revenues                                      |                  | \$259,599                      | 16.88%                          | 25.86%                                         | 19.19%                                  |
| Other Revenues                                                    |                  | \$239,399                      | 10.8870                         | 25.80%                                         | 19.1970                                 |
| Medicaid/MC+ (Non-Home Health)                                    |                  | \$38,973                       | 2.53%                           | 1.62%                                          | 1.81%                                   |
| Medicare - (Non-Home Health)                                      |                  | \$35,303                       | 2.30%                           | 0.56%                                          | 0.24%                                   |
| Family Planning Title X                                           |                  | \$9,774                        | 0.64%                           | 2.17%                                          | 0.59%                                   |
| Other MO Departments (DOC,                                        |                  |                                |                                 |                                                |                                         |
| DESE, etc.)                                                       |                  | \$120                          | 0.01%                           | 0.68%                                          | 0.12%                                   |
| nsurance Billing                                                  |                  |                                | 0.00%                           | 1.10%                                          | 0.74%                                   |
| Other Public Health Revenue                                       |                  | # <b>2</b> < 0, 00 5           | 17 1000                         | 4.27%                                          | 11.05%                                  |
| Total (attach detail)                                             |                  | \$268,095                      | 17.43%                          | 4.37%                                          | 11.85%                                  |
| Home Health (all pymt. sources)<br>Home Maker (all pymt. sources) |                  | \$150,284                      | 9.77%<br>0.00%                  | 0.46%<br>0.00%                                 | 2.47%<br>0.30%                          |
| Other Non-Public Health Revenue                                   |                  |                                | 0.00%                           | 0.00%                                          | 0.30%                                   |
| Fotal (attach detail)                                             |                  |                                | 0.00%                           | 1.49%                                          | 1.44%                                   |
| Total Other Revenue                                               |                  | \$502,548                      | 32.68%                          | 12.43%                                         | 19.57%                                  |
| Total Revenue All Sources                                         |                  | \$1,537,864                    | 100.00%                         | 100.00%                                        | 100.00%                                 |
| Expenditures                                                      |                  | \$1,557,001                    | 100.0070                        | 10010070                                       | 100.0070                                |
| Salaries/Wages                                                    |                  | \$758,040                      | 51.06%                          | 51.45%                                         | 47.69%                                  |
| Fringe Benefits                                                   |                  | \$210,746                      | 14.20%                          | 14.70%                                         | 15.06%                                  |
| Supplies/Equipment                                                |                  | \$77,080                       | 5.19%                           | 7.80%                                          | 6.57%                                   |
| Contracted Services                                               |                  |                                | 0.00%                           | 4.00%                                          | 13.83%                                  |
| Travel                                                            |                  | \$14,230                       | 0.96%                           | 0.60%                                          | 0.55%                                   |
| Jtilities/Rent                                                    |                  | \$21,692                       | 1.46%                           | 2.20%                                          | 1.42%                                   |
| Election Costs                                                    |                  |                                | 0.00%                           | 0.04%                                          | 0.10%                                   |
| Capital Expenditures                                              |                  | \$402 726                      | 0.00%                           | 6.31%                                          | 1.73%                                   |
| Other<br>Total Expenditures                                       |                  | \$402,736<br>\$1,484,524       | 27.13%<br>100.00%               | 12.91%<br>100.00%                              | 13.05%<br>100.00%                       |
|                                                                   |                  | \$1,404,524                    | 100.00%                         | 100.00%                                        | 100.00%                                 |
| Accrual Adjustment (+ -)                                          |                  |                                |                                 |                                                |                                         |
|                                                                   |                  | \$616.635                      |                                 |                                                |                                         |
| Accrual Adjustment (+ -)<br>Ending Balance                        |                  | \$616,635<br>25 343            |                                 |                                                |                                         |
|                                                                   |                  | \$616,635<br>25,343<br>\$54.75 |                                 |                                                |                                         |