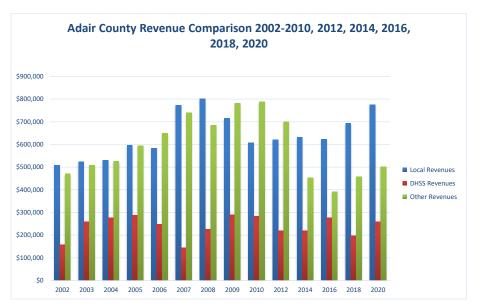

## Adair County Health Department

| COUNTY<br>Fiscal Year                                             | Revenue Source   | Adair<br>2020                  | Percent of<br>Agency's<br>Total | Population<br>25,000-49,999<br>Ave. Percentage | Statewide<br>2020 Average<br>Percentage |
|-------------------------------------------------------------------|------------------|--------------------------------|---------------------------------|------------------------------------------------|-----------------------------------------|
| Beginning Balance                                                 |                  | \$563,296                      |                                 |                                                |                                         |
| Local Revenues                                                    |                  |                                |                                 |                                                |                                         |
| Taxes                                                             |                  | \$681,587                      | 44.32%                          | 40.43%                                         | 42.58%                                  |
| Interest                                                          |                  | \$10,643                       | 0.69%                           | 0.91%                                          | 0.69%                                   |
| Vital Records                                                     |                  | \$27,840                       | 1.81%                           | 3.26%                                          | 2.82%                                   |
| Donations                                                         |                  |                                | 0.00%                           | 0.92%                                          | 0.40%                                   |
| Fees                                                              |                  | \$55 CA7                       | 0.00%                           | 2.51%                                          | 4.31%                                   |
| Other Total Logal Devenues                                        |                  | \$55,647                       | 3.62%                           | 13.68%                                         | 10.43%<br>61.24%                        |
| Total Local Revenues<br>DHSS Revenues                             |                  | \$775,717                      | 50.44%                          | 61.71%                                         | 01.24%                                  |
| Core Public Health                                                | State            | \$63,576                       | 4.13%                           | 5.51%                                          | 4.04%                                   |
| mmunizations/Vaccine                                              | State            | \$05,570                       | 0.00%                           | 0.00%                                          | 0.00%                                   |
| mmunizations/Vaccine                                              | Federal          |                                | 0.00%                           | 0.31%                                          | 0.13%                                   |
| MCH                                                               | Federal          | \$24,281                       | 1.58%                           | 1.74%                                          | 1.15%                                   |
| School Health                                                     | State            |                                | 0.00%                           | 0.01%                                          | 0.01%                                   |
| WIC Administration                                                | Federal          | \$126,738                      | 8.24%                           | 12.60%                                         | 6.12%                                   |
| Child Care Inspections                                            | Federal          | \$1,580                        | 0.10%                           | 0.14%                                          | 0.11%                                   |
| Child Care Nurse Consultant                                       | Federal          |                                | 0.00%                           | 0.32%                                          | 0.14%                                   |
| AIDS Funding                                                      | Federal          |                                | 0.00%                           | 0.47%                                          | 2.29%                                   |
| PHEP                                                              | Federal          | \$14,058                       | 0.91%                           | 1.64%                                          | 1.49%                                   |
| 3CCCP/Show Me Healthy Women                                       | State            |                                | 0.00%                           | 0.07%                                          | 0.03%                                   |
| SCCCP/Show Me Healthy Women                                       | Federal          |                                | 0.00%                           | 0.35%                                          | 0.14%                                   |
| Chronic Disease Prevention                                        | State            |                                | 0.00%                           | 0.00%                                          | 0.00%                                   |
| Chronic Disease Prevention                                        | Federal          |                                | 0.00%                           | 0.02%                                          | 0.06%                                   |
| Worksite Inventory<br>Other DHSS                                  | Federal<br>State | \$28,365                       | 0.00%<br>1.84%                  | 0.00%<br>0.14%                                 | 0.00%                                   |
| Other DHSS                                                        | Federal          | \$28,505                       | 0.07%                           | 2.55%                                          | 3.14%                                   |
| Other DHSS                                                        | Other Sources    | \$1,000                        | 0.00%                           | 0.00%                                          | 0.00%                                   |
| Total DHSS Federal                                                |                  | \$167,657                      | 10.90%                          | 20.14%                                         | 14.77%                                  |
| Total DHSS State                                                  |                  | \$91,941                       | 5.98%                           | 5.72%                                          | 4.43%                                   |
| Total DHSS Other                                                  |                  | \$91,941                       | 0.00%                           | 0.00%                                          | 0.00%                                   |
| Total DHSS Combined Revenues                                      |                  | \$259,599                      | 16.88%                          | 25.86%                                         | 19.19%                                  |
| Other Revenues                                                    |                  | \$239,399                      | 10.8870                         | 25.80%                                         | 19.1970                                 |
| Medicaid/MC+ (Non-Home Health)                                    |                  | \$38,973                       | 2.53%                           | 1.62%                                          | 1.81%                                   |
| Medicare - (Non-Home Health)                                      |                  | \$35,303                       | 2.30%                           | 0.56%                                          | 0.24%                                   |
| Family Planning Title X                                           |                  | \$9,774                        | 0.64%                           | 2.17%                                          | 0.59%                                   |
| Other MO Departments (DOC,                                        |                  |                                |                                 |                                                |                                         |
| DESE, etc.)                                                       |                  | \$120                          | 0.01%                           | 0.68%                                          | 0.12%                                   |
| nsurance Billing                                                  |                  |                                | 0.00%                           | 1.10%                                          | 0.74%                                   |
| Other Public Health Revenue                                       |                  | # <b>2</b> < 0, 00 5           | 17 1000                         | 4.27%                                          | 11.05%                                  |
| Total (attach detail)                                             |                  | \$268,095                      | 17.43%                          | 4.37%                                          | 11.85%                                  |
| Home Health (all pymt. sources)<br>Home Maker (all pymt. sources) |                  | \$150,284                      | 9.77%<br>0.00%                  | 0.46%<br>0.00%                                 | 2.47%<br>0.30%                          |
| Other Non-Public Health Revenue                                   |                  |                                | 0.00%                           | 0.00%                                          | 0.30%                                   |
| Fotal (attach detail)                                             |                  |                                | 0.00%                           | 1.49%                                          | 1.44%                                   |
| Total Other Revenue                                               |                  | \$502,548                      | 32.68%                          | 12.43%                                         | 19.57%                                  |
| Total Revenue All Sources                                         |                  | \$1,537,864                    | 100.00%                         | 100.00%                                        | 100.00%                                 |
| Expenditures                                                      |                  | \$1,557,001                    | 100.0070                        | 10010070                                       | 100.0070                                |
| Salaries/Wages                                                    |                  | \$758,040                      | 51.06%                          | 51.45%                                         | 47.69%                                  |
| Fringe Benefits                                                   |                  | \$210,746                      | 14.20%                          | 14.70%                                         | 15.06%                                  |
| Supplies/Equipment                                                |                  | \$77,080                       | 5.19%                           | 7.80%                                          | 6.57%                                   |
| Contracted Services                                               |                  |                                | 0.00%                           | 4.00%                                          | 13.83%                                  |
| Travel                                                            |                  | \$14,230                       | 0.96%                           | 0.60%                                          | 0.55%                                   |
| Jtilities/Rent                                                    |                  | \$21,692                       | 1.46%                           | 2.20%                                          | 1.42%                                   |
| Election Costs                                                    |                  |                                | 0.00%                           | 0.04%                                          | 0.10%                                   |
| Capital Expenditures                                              |                  | \$402 726                      | 0.00%                           | 6.31%                                          | 1.73%                                   |
| Other<br>Total Expenditures                                       |                  | \$402,736<br>\$1,484,524       | 27.13%<br>100.00%               | 12.91%<br>100.00%                              | 13.05%<br>100.00%                       |
|                                                                   |                  | \$1,404,524                    | 100.00%                         | 100.00%                                        | 100.00%                                 |
| Accrual Adjustment (+ -)                                          |                  |                                |                                 |                                                |                                         |
|                                                                   |                  | \$616.635                      |                                 |                                                |                                         |
| Accrual Adjustment (+ -)<br>Ending Balance                        |                  | \$616,635<br>25 343            |                                 |                                                |                                         |
|                                                                   |                  | \$616,635<br>25,343<br>\$54.75 |                                 |                                                |                                         |